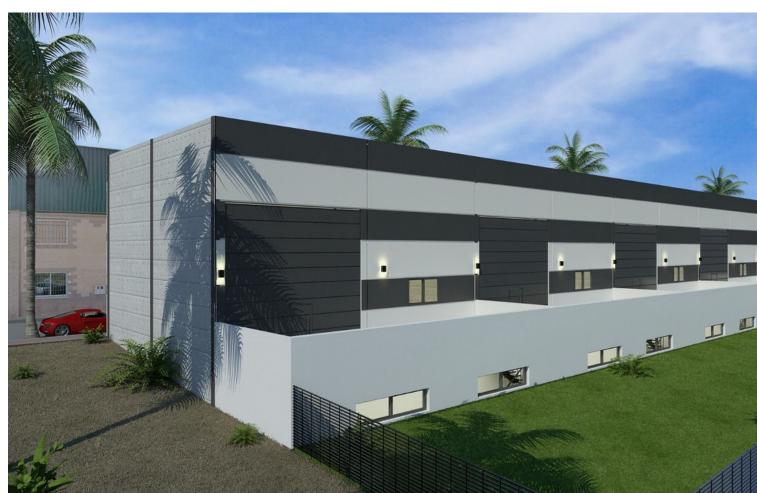

## Sales - Commercial - Coín 315.000€

www.mibgroup.es +34 662 58 96 58 info@mibgroup.es

Ref.-ID: MIBGR4891033 Coín Commercial

Unique opportunity in La Trocha Industrial Estate, Coín! New construction industrial warehouse for sale with 400 m² built. The warehouse has two spacious and functional rooms, a first floor with 167m and a basement of 233m, ideal for various industrial or logistical activities. Its strategic location at street level in one of the most sought-after industrial estates in the area. Ensures excellent visibility and accessibility. Don't miss this opportunity and contact us for more information!