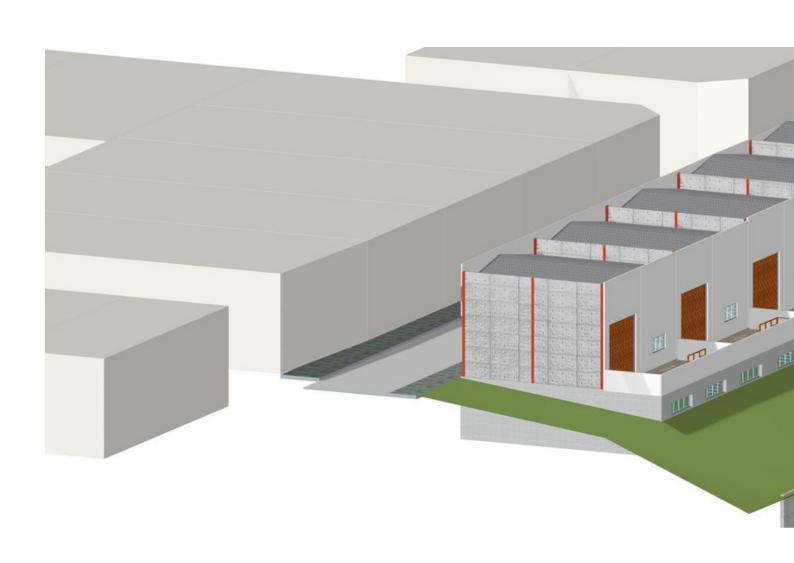

## Sales - Commercial - Coín 315.000€

www.mibgroup.es +34 662 58 96 58 info@mibgroup.es

Ref.-ID: MIBGR4891033 Coín Commercial

Unique opportunity in La Trocha Industrial Estate, Coín! New construction industrial warehouse for sale with 400 m² built. The warehouse has two spacious and functional rooms, a first floor with 167m and a basement of 233m, ideal for various industrial or logistical activities. Its strategic location at street level in one of the most sought-after industrial estates in the area. Ensures excellent visibility and accessibility. Don't miss this opportunity and contact us for more information!