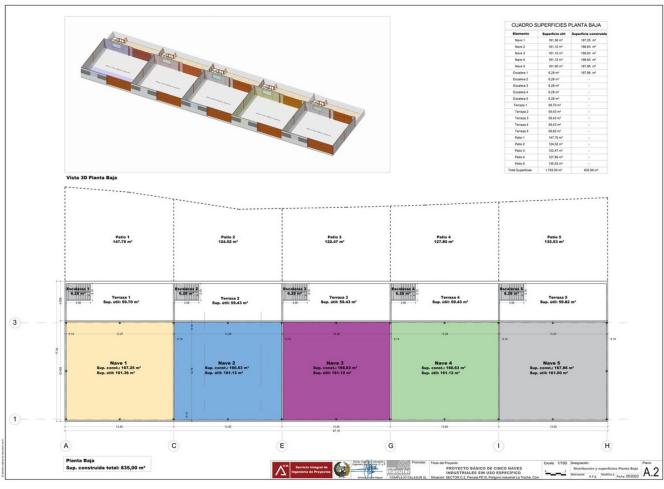

## Sales - Commercial - Coín 315.000€

www.mibgroup.es +34 662 58 96 58 info@mibgroup.es

Ref.-ID: MIBGR4891033 Coín Commercial

Unique opportunity in La Trocha Industrial Estate, Coín! New construction industrial warehouse for sale with 400 m² built. The warehouse has two spacious and functional rooms, a first floor with 167m and a basement of 233m, ideal for various industrial or logistical activities. Its strategic location at street level in one of the most sought-after industrial estates in the area. Ensures excellent visibility and accessibility. Don't miss this opportunity and contact us for more information!