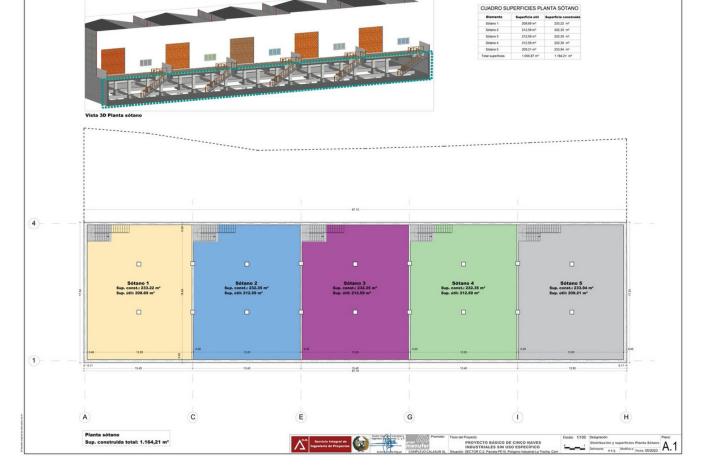

## Sales - Commercial - Coín 315.000€

www.mibgroup.es +34 662 58 96 58 info@mibgroup.es

Ref.-ID: MIBGR4891033 Coín Commercial

Unique opportunity in La Trocha Industrial Estate, Coín! New construction industrial warehouse for sale with 400 m² built. The warehouse has two spacious and functional rooms, a first floor with 167m and a basement of 233m, ideal for various industrial or logistical activities. Its strategic location at street level in one of the most sought-after industrial estates in the area. Ensures excellent visibility and accessibility. Don't miss this opportunity and contact us for more information!