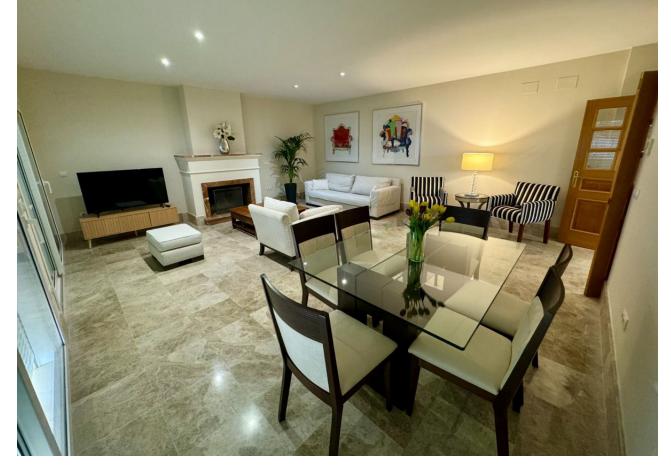

141 m2

Fantastic duplex apartment located in the renowned urbanization of Santa Clara Golf with golf course and restaurant. The apartment is divided into two floors, on the main floor is the living room with fireplace, terrace of 27 m2, kitchen and toilet. On the upper floor there are 3 bedrooms all with access to a very large terrace of 59 m2 with beautiful views of the mountains and the sea, the master bedroom is en suite and the other two bedrooms have a bathroom to share. The property has extras such as double glazing, electric shutters, 2 parking spaces and air conditioning hot and cold. The urbanization also has a swimming pool and beautiful gardens. Very good qualities. Santa Clara is located in Marbella East, in front of Los Monteros, in a very quiet residential area with easy access to the A-7 road, being 5 minutes driving from Marbella, 15 minutes from Puerto Banus and 35 minutes from the airport. There is a variety of schools in the area, supermarkets, stores, sports clubs and all kinds of restaurants. It is in the area of the best beaches of Marbella, well known for its fine sand and beautiful protected dunes, as well as the best beach bars on the coast. For golf lovers, the urbanization is surrounded by two renowned golf courses, Santa Clara and Marbella Golf, and less than 5 minutes away you can find Rio Real Golf.

2.5

3

| Setting<br>Close To Golf<br>Close To Schools<br>Close To Forest<br>Urbanisation | <b>Orientation</b> South East                               | Condition<br>Good                                                                                                                          | Pool<br>Communal          |
|---------------------------------------------------------------------------------|-------------------------------------------------------------|--------------------------------------------------------------------------------------------------------------------------------------------|---------------------------|
| Climate Control<br>Air Conditioning<br>Hot A/C<br>Cold A/C<br>Fireplace         | Views<br>Sea<br>Country<br>Garden                           | Features<br>Covered Terrace<br>Fitted Wardrobes<br>Private Terrace<br>Ensuite Bathroom<br>Marble Flooring<br>Double Glazing<br>Fiber Optic | Kitchen<br>✓ Fully Fitted |
| Garden<br>✓ Communal                                                            | Security<br>Gated Complex<br>Electric Blinds<br>Entry Phone | Parking<br>Covered<br>More Than One                                                                                                        |                           |