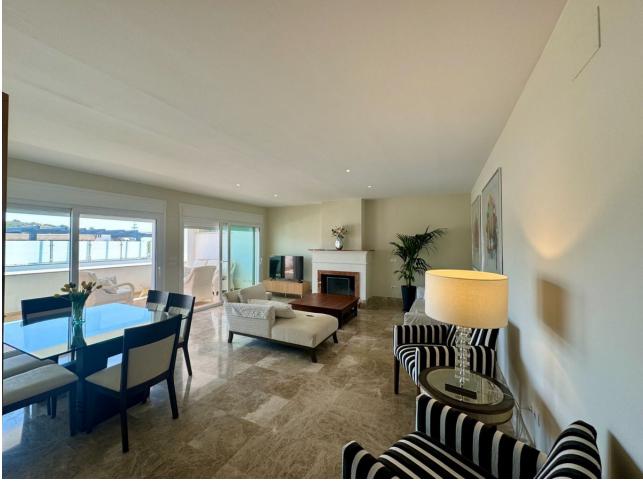

141 m2

Fantastic duplex apartment located in the renowned urbanization of Santa Clara Golf with golf course and restaurant. The apartment is divided into two floors, on the main floor is the living room with fireplace, terrace of 27 m2, kitchen and toilet. On the upper floor there are 3 bedrooms all with access to a very large terrace of 59 m2 with beautiful views of the mountains and the sea, the master bedroom is en suite and the other two bedrooms have a bathroom to share. The property has extras such as double glazing, electric shutters, 2 parking spaces and air conditioning hot and cold. The urbanization also has a swimming pool and beautiful gardens. Very good qualities. Santa Clara is located in Marbella East, in front of Los Monteros, in a very quiet residential area with easy access to the A-7 road, being 5 minutes driving from Marbella, 15 minutes from Puerto Banus and 35 minutes from the airport. There is a variety of schools in the area, supermarkets, stores, sports clubs and all kinds of restaurants. It is in the area of the best beaches of Marbella, well known for its fine sand and beautiful protected dunes, as well as the best beach bars on the coast. For golf lovers, the urbanization is surrounded by two renowned golf courses, Santa Clara and Marbella Golf, and less than 5 minutes away you can find Rio Real Golf.