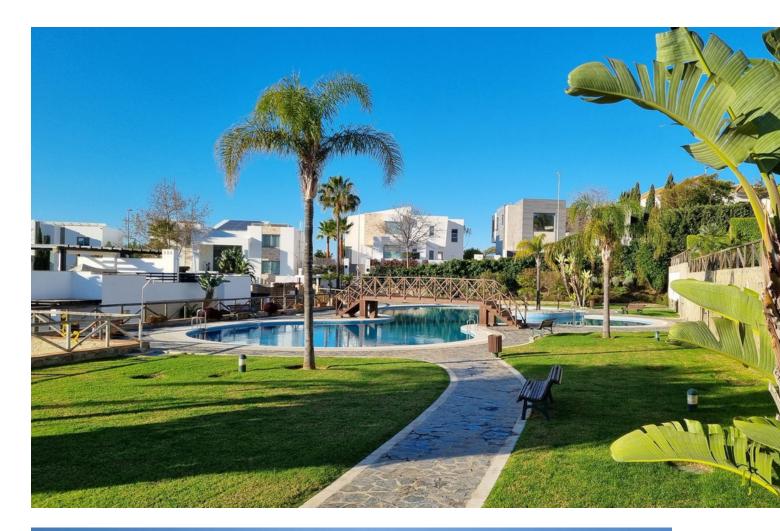

141 m2

Fantastic duplex apartment located in the renowned urbanization of Santa Clara Golf with golf course and restaurant. The apartment is divided into two floors, on the main floor is the living room with fireplace, terrace of 27 m2, kitchen and toilet. On the upper floor there are 3 bedrooms all with access to a very large terrace of 59 m2 with beautiful views of the mountains and the sea, the master bedroom is en suite and the other two bedrooms have a bathroom to share. The property has extras such as double glazing, electric shutters, 2 parking spaces and air conditioning hot and cold. The urbanization also has a swimming pool and beautiful gardens. Very good qualities. Santa Clara is located in Marbella East, in front of Los Monteros, in a very quiet residential area with easy access to the A-7 road, being 5 minutes driving from Marbella, 15 minutes from Puerto Banus and 35 minutes from the airport. There is a variety of schools in the area, supermarkets, stores, sports clubs and all kinds of restaurants. It is in the area of the best beaches of Marbella, well known for its fine sand and beautiful protected dunes, as well as the best beach bars on the coast. For golf lovers, the urbanization is surrounded by two renowned golf courses, Santa Clara and Marbella Golf, and less than 5 minutes away you can find Rio Real Golf.