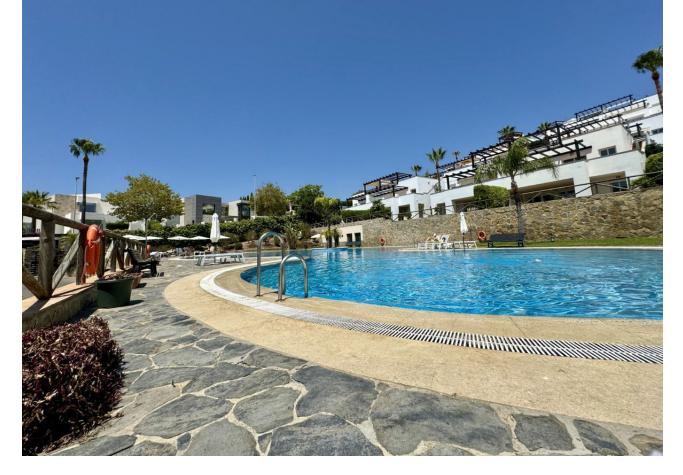

141 m2

Fantastic duplex apartment located in the renowned urbanization of Santa Clara Golf with golf course and restaurant. The apartment is divided into two floors, on the main floor is the living room with fireplace, terrace of 27 m2, kitchen and toilet. On the upper floor there are 3 bedrooms all with access to a very large terrace of 59 m2 with beautiful views of the mountains and the sea, the master bedroom is en suite and the other two bedrooms have a bathroom to share. The property has extras such as double glazing, electric shutters, 2 parking spaces and air conditioning hot and cold. The urbanization also has a swimming pool and beautiful gardens. Very good qualities. Santa Clara is located in Marbella East, in front of Los Monteros, in a very quiet residential area with easy access to the A-7 road, being 5 minutes driving from Marbella, 15 minutes from Puerto Banus and 35 minutes from the airport. There is a variety of schools in the area, supermarkets, stores, sports clubs and all kinds of restaurants. It is in the area of the best beaches of Marbella, well known for its fine sand and beautiful protected dunes, as well as the best beach bars on the coast. For golf lovers, the urbanization is surrounded by two renowned golf courses, Santa Clara and Marbella Golf, and less than 5 minutes away you can find Rio Real Golf.

2.5

3

| Setting<br>Close To Golf<br>Close To Schools<br>Close To Forest<br>Urbanisation | <b>Orientation</b> South East                               | Condition<br>Good                                                                                                                          | Pool<br>Communal          |
|---------------------------------------------------------------------------------|-------------------------------------------------------------|--------------------------------------------------------------------------------------------------------------------------------------------|---------------------------|
| Climate Control<br>Air Conditioning<br>Hot A/C<br>Cold A/C<br>Fireplace         | Views<br>Sea<br>Country<br>Garden                           | Features<br>Covered Terrace<br>Fitted Wardrobes<br>Private Terrace<br>Ensuite Bathroom<br>Marble Flooring<br>Double Glazing<br>Fiber Optic | Kitchen<br>✓ Fully Fitted |
| Garden<br>✓ Communal                                                            | Security<br>Gated Complex<br>Electric Blinds<br>Entry Phone | Parking<br>Covered<br>More Than One                                                                                                        |                           |