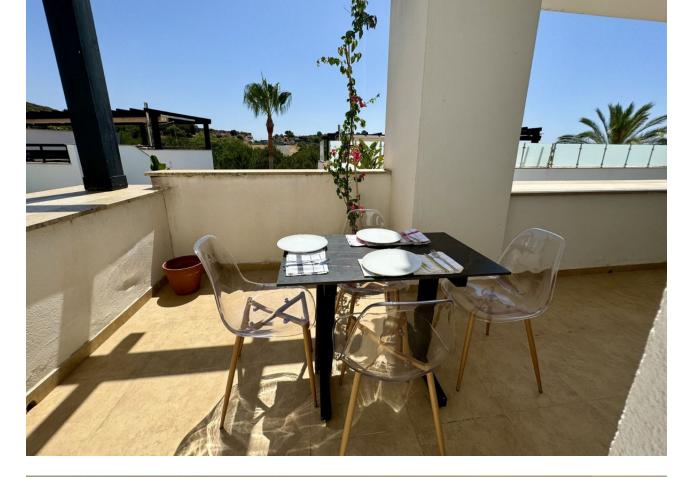

141 m2

Fantastic duplex apartment located in the renowned urbanization of Santa Clara Golf with golf course and restaurant. The apartment is divided into two floors, on the main floor is the living room with fireplace, terrace of 27 m2, kitchen and toilet. On the upper floor there are 3 bedrooms all with access to a very large terrace of 59 m2 with beautiful views of the mountains and the sea, the master bedroom is en suite and the other two bedrooms have a bathroom to share. The property has extras such as double glazing, electric shutters, 2 parking spaces and air conditioning hot and cold. The urbanization also has a swimming pool and beautiful gardens. Very good qualities. Santa Clara is located in Marbella East, in front of Los Monteros, in a very quiet residential area with easy access to the A-7 road, being 5 minutes driving from Marbella, 15 minutes from Puerto Banus and 35 minutes from the airport. There is a variety of schools in the area, supermarkets, stores, sports clubs and all kinds of restaurants. It is in the area of the best beaches of Marbella, well known for its fine sand and beautiful protected dunes, as well as the best beach bars on the coast. For golf lovers, the urbanization is surrounded by two renowned golf courses, Santa Clara and Marbella Golf, and less than 5 minutes away you can find Rio Real Golf.