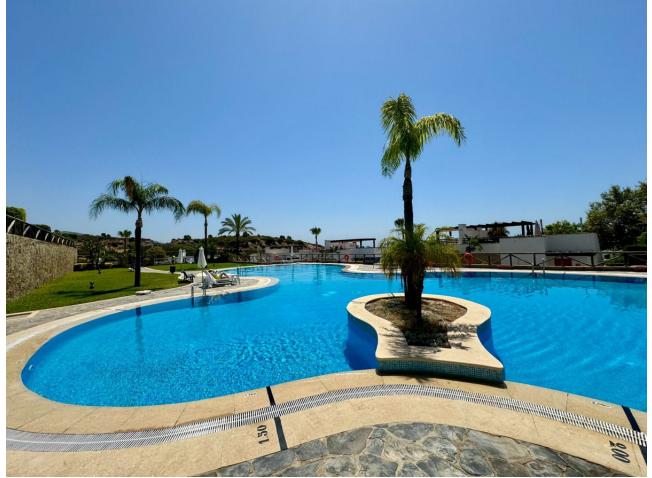

141 m2

Fantastic duplex apartment located in the renowned urbanization of Santa Clara Golf with golf course and restaurant. The apartment is divided into two floors, on the main floor is the living room with fireplace, terrace of 27 m2, kitchen and toilet. On the upper floor there are 3 bedrooms all with access to a very large terrace of 59 m2 with beautiful views of the mountains and the sea, the master bedroom is en suite and the other two bedrooms have a bathroom to share. The property has extras such as double glazing, electric shutters, 2 parking spaces and air conditioning hot and cold. The urbanization also has a swimming pool and beautiful gardens. Very good qualities. Santa Clara is located in Marbella East, in front of Los Monteros, in a very quiet residential area with easy access to the A-7 road, being 5 minutes driving from Marbella, 15 minutes from Puerto Banus and 35 minutes from the airport. There is a variety of schools in the area, supermarkets, stores, sports clubs and all kinds of restaurants. It is in the area of the best beaches of Marbella, well known for its fine sand and beautiful protected dunes, as well as the best beach bars on the coast. For golf lovers, the urbanization is surrounded by two renowned golf courses, Santa Clara and Marbella Golf, and less than 5 minutes away you can find Rio Real Golf.