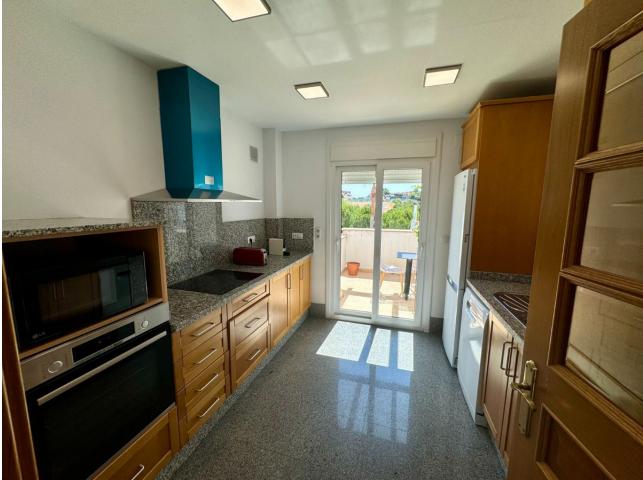

141 m2

Fantastic duplex apartment located in the renowned urbanization of Santa Clara Golf with golf course and restaurant. The apartment is divided into two floors, on the main floor is the living room with fireplace, terrace of 27 m2, kitchen and toilet. On the upper floor there are 3 bedrooms all with access to a very large terrace of 59 m2 with beautiful views of the mountains and the sea, the master bedroom is en suite and the other two bedrooms have a bathroom to share. The property has extras such as double glazing, electric shutters, 2 parking spaces and air conditioning hot and cold. The urbanization also has a swimming pool and beautiful gardens. Very good qualities. Santa Clara is located in Marbella East, in front of Los Monteros, in a very quiet residential area with easy access to the A-7 road, being 5 minutes driving from Marbella, 15 minutes from Puerto Banus and 35 minutes from the airport. There is a variety of schools in the area, supermarkets, stores, sports clubs and all kinds of restaurants. It is in the area of the best beaches of Marbella, well known for its fine sand and beautiful protected dunes, as well as the best beach bars on the coast. For golf lovers, the urbanization is surrounded by two renowned golf courses, Santa Clara and Marbella Golf, and less than 5 minutes away you can find Rio Real Golf.