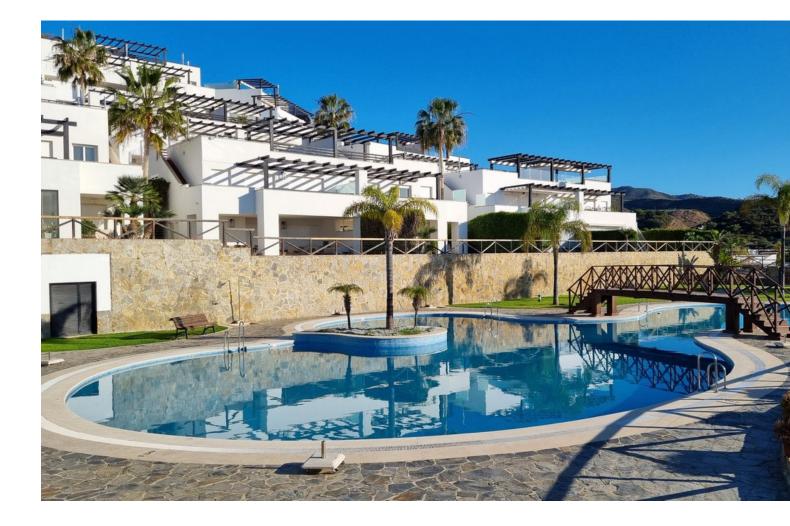

141 m2

Fantastic duplex apartment located in the renowned urbanization of Santa Clara Golf with golf course and restaurant. The apartment is divided into two floors, on the main floor is the living room with fireplace, terrace of 27 m2, kitchen and toilet. On the upper floor there are 3 bedrooms all with access to a very large terrace of 59 m2 with beautiful views of the mountains and the sea, the master bedroom is en suite and the other two bedrooms have a bathroom to share. The property has extras such as double glazing, electric shutters, 2 parking spaces and air conditioning hot and cold. The urbanization also has a swimming pool and beautiful gardens. Very good qualities. Santa Clara is located in Marbella East, in front of Los Monteros, in a very quiet residential area with easy access to the A-7 road, being 5 minutes driving from Marbella, 15 minutes from Puerto Banus and 35 minutes from the airport. There is a variety of schools in the area, supermarkets, stores, sports clubs and all kinds of restaurants. It is in the area of the best beaches of Marbella, well known for its fine sand and beautiful protected dunes, as well as the best beach bars on the coast. For golf lovers, the urbanization is surrounded by two renowned golf courses, Santa Clara and Marbella Golf, and less than 5 minutes away you can find Rio Real Golf.