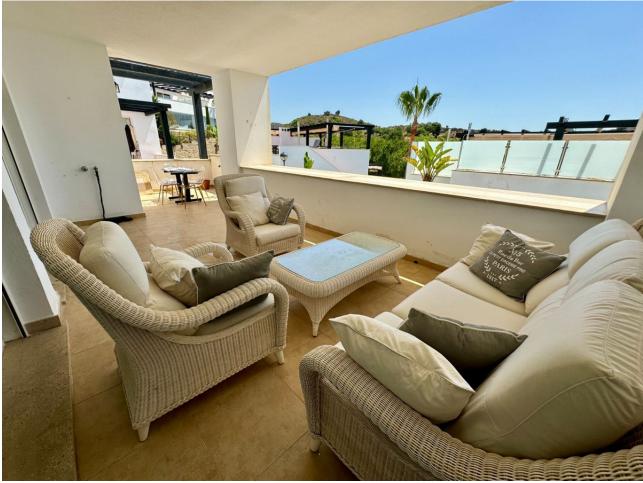

141 m2

Fantastic duplex apartment located in the renowned urbanization of Santa Clara Golf with golf course and restaurant. The apartment is divided into two floors, on the main floor is the living room with fireplace, terrace of 27 m2, kitchen and toilet. On the upper floor there are 3 bedrooms all with access to a very large terrace of 59 m2 with beautiful views of the mountains and the sea, the master bedroom is en suite and the other two bedrooms have a bathroom to share. The property has extras such as double glazing, electric shutters, 2 parking spaces and air conditioning hot and cold. The urbanization also has a swimming pool and beautiful gardens. Very good qualities. Santa Clara is located in Marbella East, in front of Los Monteros, in a very quiet residential area with easy access to the A-7 road, being 5 minutes driving from Marbella, 15 minutes from Puerto Banus and 35 minutes from the airport. There is a variety of schools in the area, supermarkets, stores, sports clubs and all kinds of restaurants. It is in the area of the best beaches of Marbella, well known for its fine sand and beautiful protected dunes, as well as the best beach bars on the coast. For golf lovers, the urbanization is surrounded by two renowned golf courses, Santa Clara and Marbella Golf, and less than 5 minutes away you can find Rio Real Golf.

2.5

3

| Setting<br>Close To Golf<br>Close To Schools<br>Close To Forest<br>Urbanisation | <b>Orientation</b> South East                               | Condition<br>Good                                                                                                                          | Pool<br>Communal          |
|---------------------------------------------------------------------------------|-------------------------------------------------------------|--------------------------------------------------------------------------------------------------------------------------------------------|---------------------------|
| Climate Control<br>Air Conditioning<br>Hot A/C<br>Cold A/C<br>Fireplace         | Views<br>Sea<br>Country<br>Garden                           | Features<br>Covered Terrace<br>Fitted Wardrobes<br>Private Terrace<br>Ensuite Bathroom<br>Marble Flooring<br>Double Glazing<br>Fiber Optic | Kitchen<br>✓ Fully Fitted |
| Garden<br>✓ Communal                                                            | Security<br>Gated Complex<br>Electric Blinds<br>Entry Phone | Parking<br>Covered<br>More Than One                                                                                                        |                           |