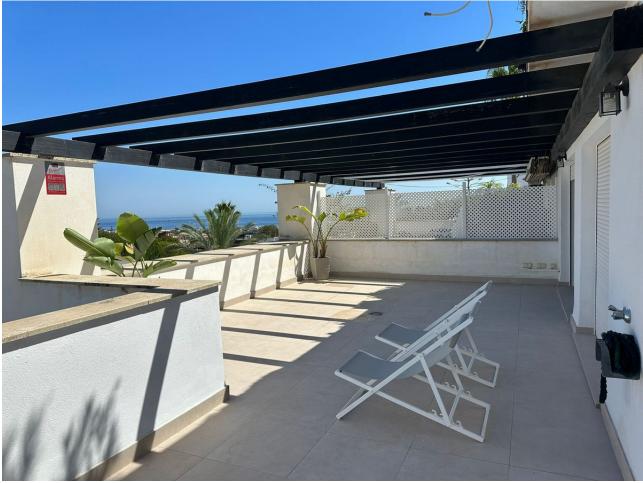

141 m2

Fantastic duplex apartment located in the renowned urbanization of Santa Clara Golf with golf course and restaurant. The apartment is divided into two floors, on the main floor is the living room with fireplace, terrace of 27 m2, kitchen and toilet. On the upper floor there are 3 bedrooms all with access to a very large terrace of 59 m2 with beautiful views of the mountains and the sea, the master bedroom is en suite and the other two bedrooms have a bathroom to share. The property has extras such as double glazing, electric shutters, 2 parking spaces and air conditioning hot and cold. The urbanization also has a swimming pool and beautiful gardens. Very good qualities. Santa Clara is located in Marbella East, in front of Los Monteros, in a very quiet residential area with easy access to the A-7 road, being 5 minutes driving from Marbella, 15 minutes from Puerto Banus and 35 minutes from the airport. There is a variety of schools in the area, supermarkets, stores, sports clubs and all kinds of restaurants. It is in the area of the best beaches of Marbella, well known for its fine sand and beautiful protected dunes, as well as the best beach bars on the coast. For golf lovers, the urbanization is surrounded by two renowned golf courses, Santa Clara and Marbella Golf, and less than 5 minutes away you can find Rio Real Golf.

2.5

3

| Setting<br>Close To Golf<br>Close To Schools<br>Close To Forest<br>Urbanisation | <b>Orientation</b> South East                               | Condition<br>Good                                                                                                                          | Pool<br>Communal          |
|---------------------------------------------------------------------------------|-------------------------------------------------------------|--------------------------------------------------------------------------------------------------------------------------------------------|---------------------------|
| Climate Control<br>Air Conditioning<br>Hot A/C<br>Cold A/C<br>Fireplace         | Views<br>Sea<br>Country<br>Garden                           | Features<br>Covered Terrace<br>Fitted Wardrobes<br>Private Terrace<br>Ensuite Bathroom<br>Marble Flooring<br>Double Glazing<br>Fiber Optic | Kitchen<br>✓ Fully Fitted |
| Garden<br>✓ Communal                                                            | Security<br>Gated Complex<br>Electric Blinds<br>Entry Phone | Parking<br>Covered<br>More Than One                                                                                                        |                           |