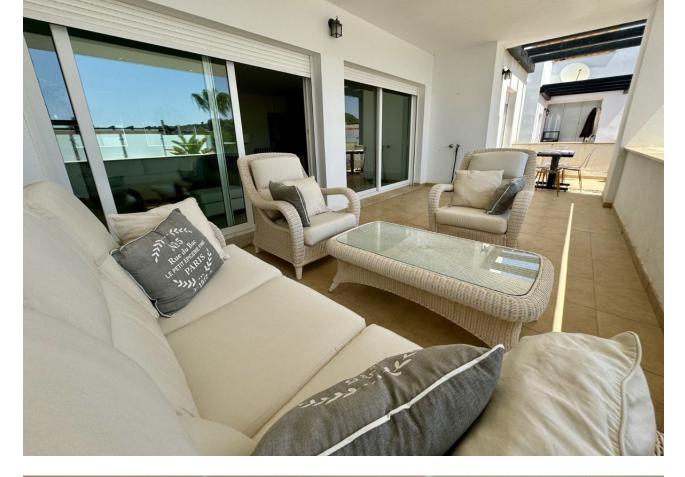

141 m2

Fantastic duplex apartment located in the renowned urbanization of Santa Clara Golf with golf course and restaurant. The apartment is divided into two floors, on the main floor is the living room with fireplace, terrace of 27 m2, kitchen and toilet. On the upper floor there are 3 bedrooms all with access to a very large terrace of 59 m2 with beautiful views of the mountains and the sea, the master bedroom is en suite and the other two bedrooms have a bathroom to share. The property has extras such as double glazing, electric shutters, 2 parking spaces and air conditioning hot and cold. The urbanization also has a swimming pool and beautiful gardens. Very good qualities. Santa Clara is located in Marbella East, in front of Los Monteros, in a very quiet residential area with easy access to the A-7 road, being 5 minutes driving from Marbella, 15 minutes from Puerto Banus and 35 minutes from the airport. There is a variety of schools in the area, supermarkets, stores, sports clubs and all kinds of restaurants. It is in the area of the best beaches of Marbella, well known for its fine sand and beautiful protected dunes, as well as the best beach bars on the coast. For golf lovers, the urbanization is surrounded by two renowned golf courses, Santa Clara and Marbella Golf, and less than 5 minutes away you can find Rio Real Golf.