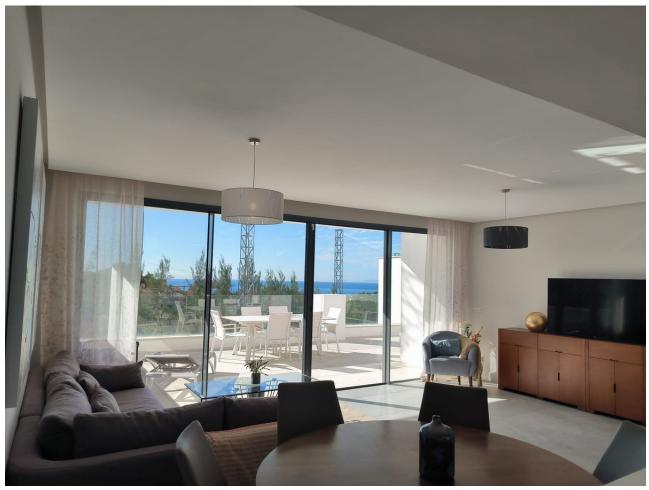

## Sales - Apartment - Cabopino **740.000€**

www.mibgroup.es +34 662 58 96 58 info@mibgroup.es

Ref.-ID: MIBGR4891294 Cabopino Apartment

3

2

118 m2

This stunning 3 bedroom penthouse, just 10 minutes from the beach and right next to the golf course, offers stunning green views. Located in a luxury complex with common areas with a swimming pool, it is the perfect mix of comfort and Marbella lifestyle. Upon entering the penthouse, you will find the 3 bedrooms (one with en-suite bathroom) to your right, while the kitchen and dining room extend directly in front of you and onto the large 40 m2 terrace. The attic is equipped with an energy-efficient heat pump system that provides you with hot or cold air depending on your needs. Both bathrooms have underfloor heating. The roof terrace offers stunning views all the way to Gibraltar.