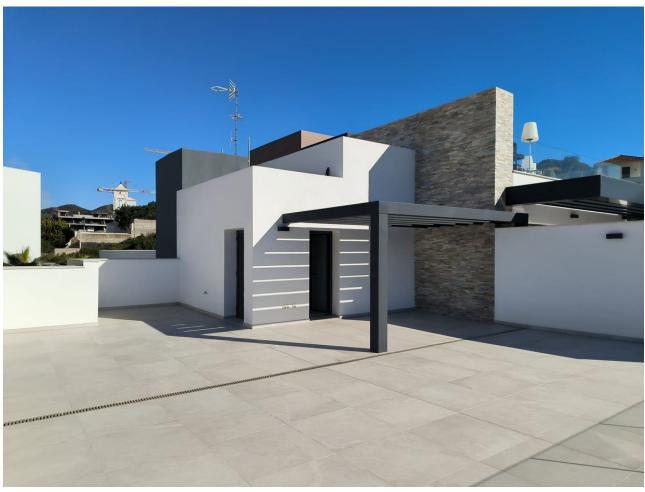

## Sales - Apartment - Cabopino **740.000€**

www.mibgroup.es +34 662 58 96 58 info@mibgroup.es

Ref.-ID: MIBGR4891294 Cabopino Apartment

3

2

118 m2

This stunning 3 bedroom penthouse, just 10 minutes from the beach and right next to the golf course, offers stunning green views. Located in a luxury complex with common areas with a swimming pool, it is the perfect mix of comfort and Marbella lifestyle. Upon entering the penthouse, you will find the 3 bedrooms (one with en-suite bathroom) to your right, while the kitchen and dining room extend directly in front of you and onto the large 40 m2 terrace. The attic is equipped with an energy-efficient heat pump system that provides you with hot or cold air depending on your needs. Both bathrooms have underfloor heating. The roof terrace offers stunning views all the way to Gibraltar.