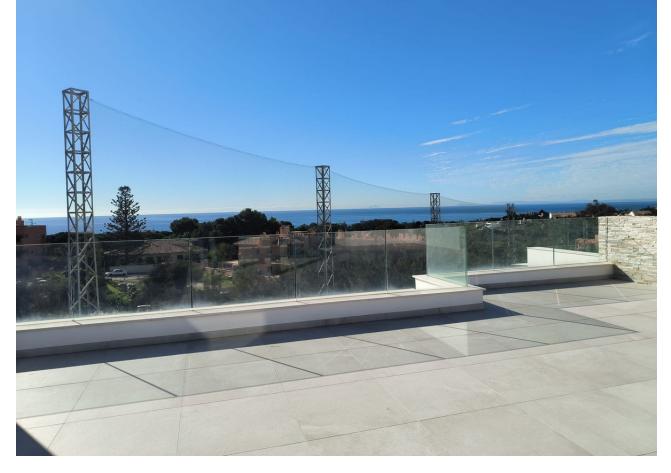

## Sales - Apartment - Cabopino **740.000€**

www.mibgroup.es +34 662 58 96 58 info@mibgroup.es

Ref.-ID: MIBGR4891294 Cabopino Apartment

3

2

118 m2

This stunning 3 bedroom penthouse, just 10 minutes from the beach and right next to the golf course, offers stunning green views. Located in a luxury complex with common areas with a swimming pool, it is the perfect mix of comfort and Marbella lifestyle. Upon entering the penthouse, you will find the 3 bedrooms (one with en-suite bathroom) to your right, while the kitchen and dining room extend directly in front of you and onto the large 40 m2 terrace. The attic is equipped with an energy-efficient heat pump system that provides you with hot or cold air depending on your needs. Both bathrooms have underfloor heating. The roof terrace offers stunning views all the way to Gibraltar.