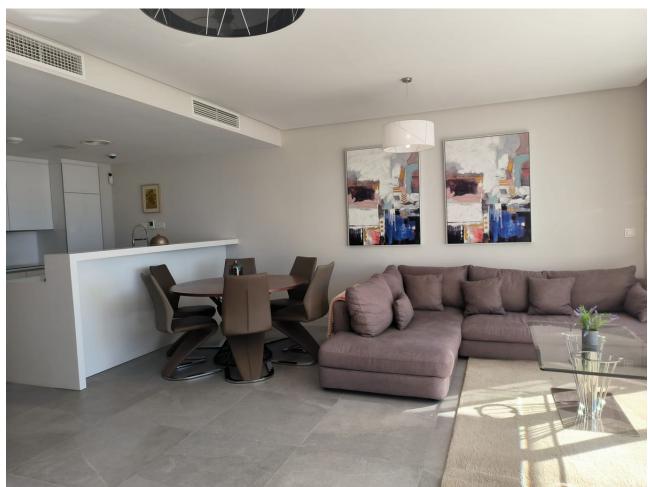

## Sales - Apartment - Cabopino **740.000€**

www.mibgroup.es +34 662 58 96 58 info@mibgroup.es

Ref.-ID: MIBGR4891294 Cabopino Apartment

3

2

118 m2

This stunning 3 bedroom penthouse, just 10 minutes from the beach and right next to the golf course, offers stunning green views. Located in a luxury complex with common areas with a swimming pool, it is the perfect mix of comfort and Marbella lifestyle. Upon entering the penthouse, you will find the 3 bedrooms (one with en-suite bathroom) to your right, while the kitchen and dining room extend directly in front of you and onto the large 40 m2 terrace. The attic is equipped with an energy-efficient heat pump system that provides you with hot or cold air depending on your needs. Both bathrooms have underfloor heating. The roof terrace offers stunning views all the way to Gibraltar.