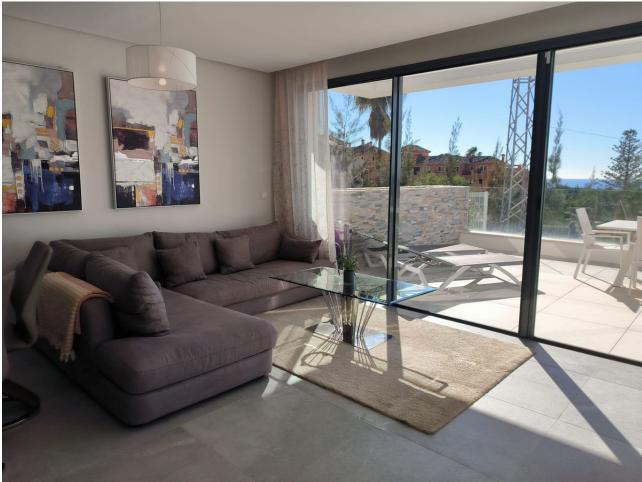

## Sales - Apartment - Cabopino **740.000€**

www.mibgroup.es +34 662 58 96 58 info@mibgroup.es

Ref.-ID: MIBGR4891294 Cabopino Apartment

3

2

118 m2

This stunning 3 bedroom penthouse, just 10 minutes from the beach and right next to the golf course, offers stunning green views. Located in a luxury complex with common areas with a swimming pool, it is the perfect mix of comfort and Marbella lifestyle. Upon entering the penthouse, you will find the 3 bedrooms (one with en-suite bathroom) to your right, while the kitchen and dining room extend directly in front of you and onto the large 40 m2 terrace. The attic is equipped with an energy-efficient heat pump system that provides you with hot or cold air depending on your needs. Both bathrooms have underfloor heating. The roof terrace offers stunning views all the way to Gibraltar.