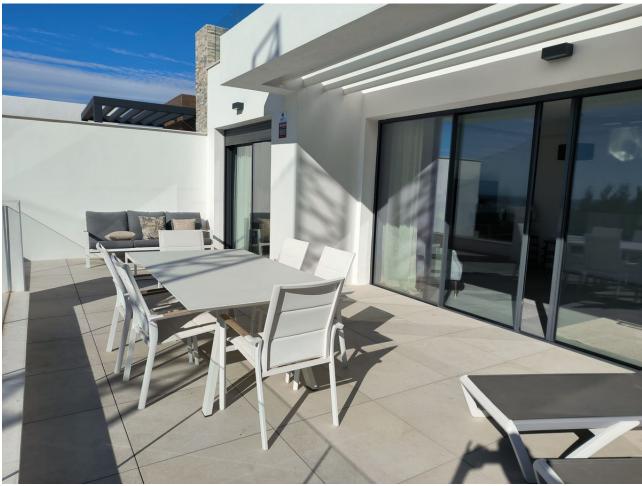

## Sales - Apartment - Cabopino **740.000€**

www.mibgroup.es +34 662 58 96 58 info@mibgroup.es

Ref.-ID: MIBGR4891294 Cabopino Apartment

3

2

118 m2

This stunning 3 bedroom penthouse, just 10 minutes from the beach and right next to the golf course, offers stunning green views. Located in a luxury complex with common areas with a swimming pool, it is the perfect mix of comfort and Marbella lifestyle. Upon entering the penthouse, you will find the 3 bedrooms (one with en-suite bathroom) to your right, while the kitchen and dining room extend directly in front of you and onto the large 40 m2 terrace. The attic is equipped with an energy-efficient heat pump system that provides you with hot or cold air depending on your needs. Both bathrooms have underfloor heating. The roof terrace offers stunning views all the way to Gibraltar.