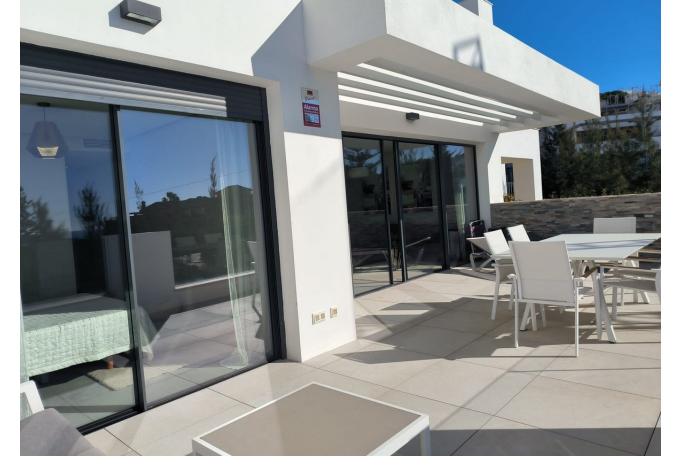

## Sales - Apartment - Cabopino **740.000€**

www.mibgroup.es +34 662 58 96 58 info@mibgroup.es

Ref.-ID: MIBGR4891294 Cabopino Apartment

3

2

118 m2

This stunning 3 bedroom penthouse, just 10 minutes from the beach and right next to the golf course, offers stunning green views. Located in a luxury complex with common areas with a swimming pool, it is the perfect mix of comfort and Marbella lifestyle. Upon entering the penthouse, you will find the 3 bedrooms (one with en-suite bathroom) to your right, while the kitchen and dining room extend directly in front of you and onto the large 40 m2 terrace. The attic is equipped with an energy-efficient heat pump system that provides you with hot or cold air depending on your needs. Both bathrooms have underfloor heating. The roof terrace offers stunning views all the way to Gibraltar.