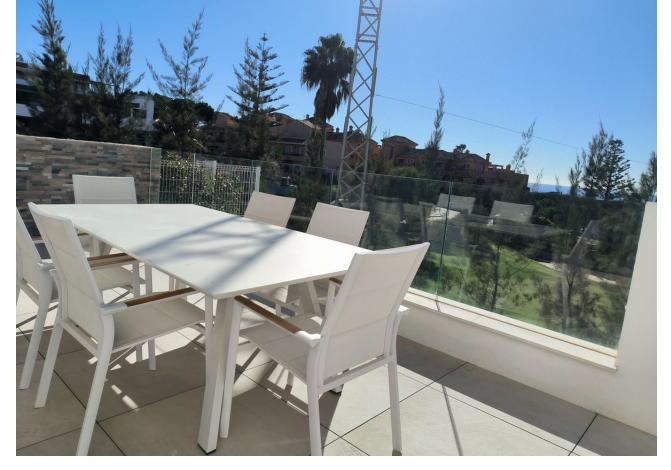

## Sales - Apartment - Cabopino **740.000€**

www.mibgroup.es +34 662 58 96 58 info@mibgroup.es

Ref.-ID: MIBGR4891294 Cabopino Apartment

3

2

118 m2

This stunning 3 bedroom penthouse, just 10 minutes from the beach and right next to the golf course, offers stunning green views. Located in a luxury complex with common areas with a swimming pool, it is the perfect mix of comfort and Marbella lifestyle. Upon entering the penthouse, you will find the 3 bedrooms (one with en-suite bathroom) to your right, while the kitchen and dining room extend directly in front of you and onto the large 40 m2 terrace. The attic is equipped with an energy-efficient heat pump system that provides you with hot or cold air depending on your needs. Both bathrooms have underfloor heating. The roof terrace offers stunning views all the way to Gibraltar.