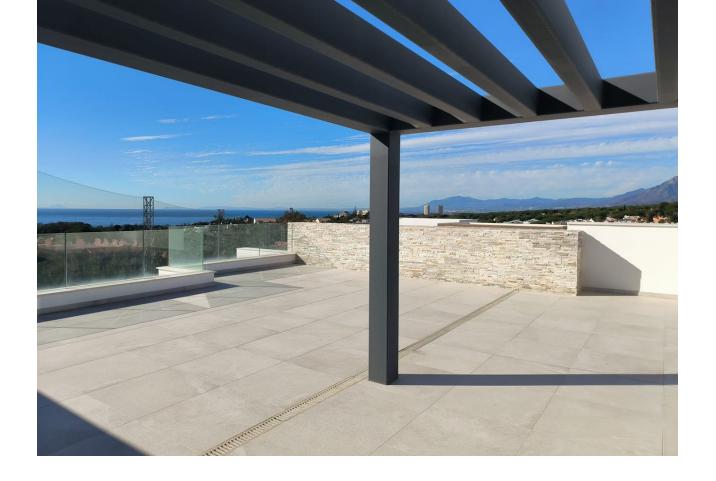

## Sales - Apartment - Cabopino **740.000€**

www.mibgroup.es +34 662 58 96 58 info@mibgroup.es

Ref.-ID: MIBGR4891294 Cabopino Apartment

3

2

118 m2

This stunning 3 bedroom penthouse, just 10 minutes from the beach and right next to the golf course, offers stunning green views. Located in a luxury complex with common areas with a swimming pool, it is the perfect mix of comfort and Marbella lifestyle. Upon entering the penthouse, you will find the 3 bedrooms (one with en-suite bathroom) to your right, while the kitchen and dining room extend directly in front of you and onto the large 40 m2 terrace. The attic is equipped with an energy-efficient heat pump system that provides you with hot or cold air depending on your needs. Both bathrooms have underfloor heating. The roof terrace offers stunning views all the way to Gibraltar.