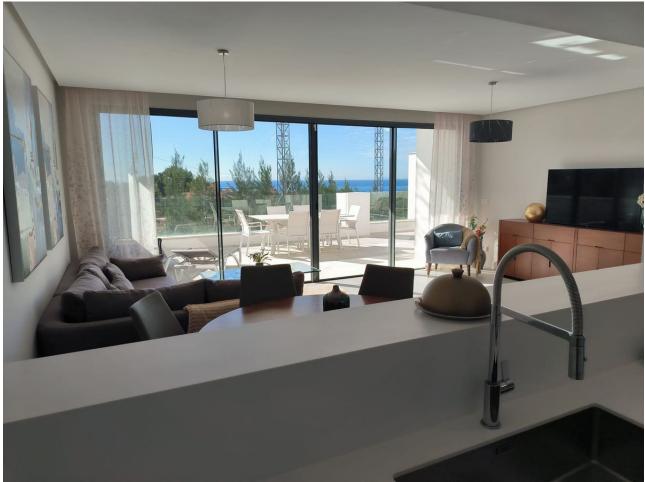

## Sales - Apartment - Cabopino **740.000€**

www.mibgroup.es +34 662 58 96 58 info@mibgroup.es

Ref.-ID: MIBGR4891294 Cabopino Apartment

3

2

118 m2

This stunning 3 bedroom penthouse, just 10 minutes from the beach and right next to the golf course, offers stunning green views. Located in a luxury complex with common areas with a swimming pool, it is the perfect mix of comfort and Marbella lifestyle. Upon entering the penthouse, you will find the 3 bedrooms (one with en-suite bathroom) to your right, while the kitchen and dining room extend directly in front of you and onto the large 40 m2 terrace. The attic is equipped with an energy-efficient heat pump system that provides you with hot or cold air depending on your needs. Both bathrooms have underfloor heating. The roof terrace offers stunning views all the way to Gibraltar.