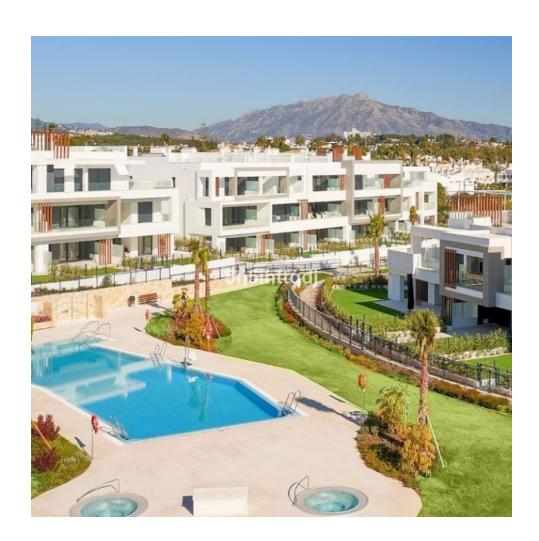

## Sales - Apartment - Bel Air 589.900€

www.mibgroup.es +34 662 58 96 58 info@mibgroup.es

Ref.-ID: MIBGR4891513 Bel Air Apartment

IBI: 540 EUR / year Rubbish: 128 EUR / year

3

2

146 m<sup>2</sup>

This newly built three-bedroom, two-bathroom property with a modern and avant-garde design and arranged around a central square with grass, trees and gardens and just a few minutes from the beach. With expansive glass doors and large windows that connect the master bedroom and the living room with the generously sized terrace, this home seamlessly blends indoor and outdoor living. Very close to the beach and close to amenities of Bel Air / Cancelada. The stylish American-style kitchen features premium appliances, tiled heated floors, and a sleek finish, ideal for both cooking and entertaining. The open-plan layout enhances the airy atmosphere, creating a comfortable and inviting living space. Set within impeccably maintained grounds, the property boasts stunning mountain views, a pristine communal pool, and proximity to shops, entertainment, beaches, and Puerto Banús. Complete with underground secure garage 2 parking spaces and extra storage room, this home offers both comfort and practicality. Most of the apartments have views of the sea or mountain, pool and garden area. Just a few minutes away by foot (1 km) is the famous Saladillo beach for its fine golden sand, awarded a blue flag for its clean, crystal-clear turquoise waters, where you can practice countless water sports. Several first-class golf courses are nearby, including Los Flamingos Golf & Resort and El Paraíso. swimming pools for adults and children, 2 heated jacuzzis, solarium, play area. The complex is close to numerous bars and restaurants, shops, schools and all kinds of services.