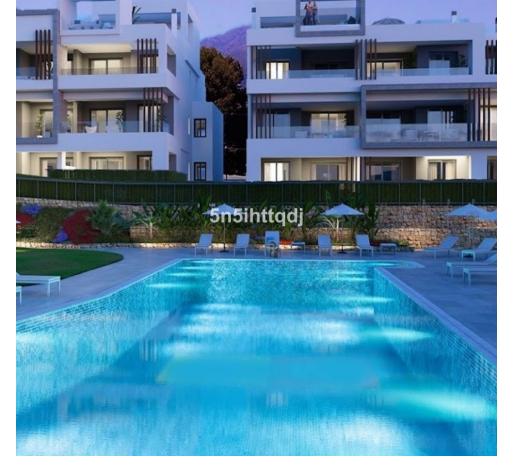

## Sales - Apartment - Bel Air 589.900€

www.mibgroup.es +34 662 58 96 58 info@mibgroup.es

Ref.-ID: MIBGR4891513 Bel Air Apartment

IBI: 540 EUR / year Rubbish: 128 EUR / year

3

2

146 m<sup>2</sup>

This newly built three-bedroom, two-bathroom property with a modern and avant-garde design and arranged around a central square with grass, trees and gardens and just a few minutes from the beach. With expansive glass doors and large windows that connect the master bedroom and the living room with the generously sized terrace, this home seamlessly blends indoor and outdoor living. Very close to the beach and close to amenities of Bel Air / Cancelada. The stylish American-style kitchen features premium appliances, tiled heated floors, and a sleek finish, ideal for both cooking and entertaining. The open-plan layout enhances the airy atmosphere, creating a comfortable and inviting living space. Set within impeccably maintained grounds, the property boasts stunning mountain views, a pristine communal pool, and proximity to shops, entertainment, beaches, and Puerto Banús. Complete with underground secure garage 2 parking spaces and extra storage room, this home offers both comfort and practicality. Most of the apartments have views of the sea or mountain, pool and garden area. Just a few minutes away by foot (1 km) is the famous Saladillo beach for its fine golden sand, awarded a blue flag for its clean, crystal-clear turquoise waters, where you can practice countless water sports. Several first-class golf courses are nearby, including Los Flamingos Golf & Resort and El Paraíso. swimming pools for adults and children, 2 heated jacuzzis, solarium, play area. The complex is close to numerous bars and restaurants, shops, schools and all kinds of services.