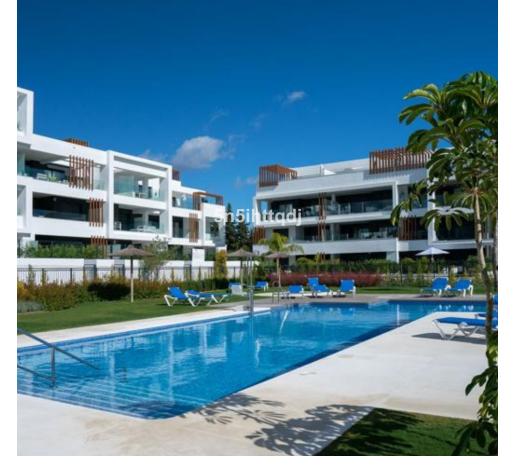

## Sales - Apartment - Bel Air 589.900€

www.mibgroup.es +34 662 58 96 58 info@mibgroup.es

Ref.-ID: MIBGR4891513 Bel Air Apartment

IBI: 540 EUR / year Rubbish: 128 EUR / year

3

2

146 m<sup>2</sup>

This newly built three-bedroom, two-bathroom property with a modern and avant-garde design and arranged around a central square with grass, trees and gardens and just a few minutes from the beach. With expansive glass doors and large windows that connect the master bedroom and the living room with the generously sized terrace, this home seamlessly blends indoor and outdoor living. Very close to the beach and close to amenities of Bel Air / Cancelada. The stylish American-style kitchen features premium appliances, tiled heated floors, and a sleek finish, ideal for both cooking and entertaining. The open-plan layout enhances the airy atmosphere, creating a comfortable and inviting living space. Set within impeccably maintained grounds, the property boasts stunning mountain views, a pristine communal pool, and proximity to shops, entertainment, beaches, and Puerto Banús. Complete with underground secure garage 2 parking spaces and extra storage room, this home offers both comfort and practicality. Most of the apartments have views of the sea or mountain, pool and garden area. Just a few minutes away by foot (1 km) is the famous Saladillo beach for its fine golden sand, awarded a blue flag for its clean, crystal-clear turquoise waters, where you can practice countless water sports. Several first-class golf courses are nearby, including Los Flamingos Golf & Resort and El Paraíso. swimming pools for adults and children, 2 heated jacuzzis, solarium, play area. The complex is close to numerous bars and restaurants, shops, schools and all kinds of services.