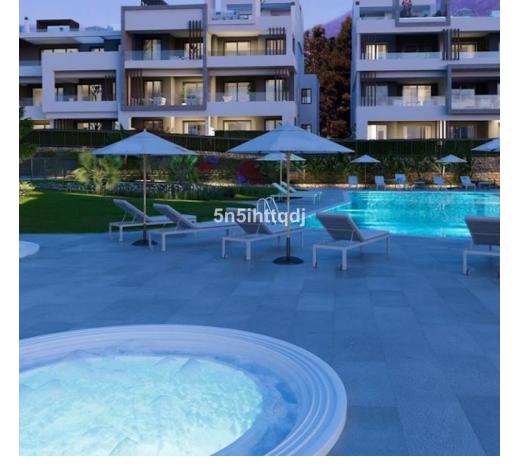

## Sales - Apartment - Bel Air 589.900€

www.mibgroup.es +34 662 58 96 58 info@mibgroup.es

Ref.-ID: MIBGR4891513 Bel Air Apartment

IBI: 540 EUR / year Rubbish: 128 EUR / year

3

2

146 m<sup>2</sup>

This newly built three-bedroom, two-bathroom property with a modern and avant-garde design and arranged around a central square with grass, trees and gardens and just a few minutes from the beach. With expansive glass doors and large windows that connect the master bedroom and the living room with the generously sized terrace, this home seamlessly blends indoor and outdoor living. Very close to the beach and close to amenities of Bel Air / Cancelada. The stylish American-style kitchen features premium appliances, tiled heated floors, and a sleek finish, ideal for both cooking and entertaining. The open-plan layout enhances the airy atmosphere, creating a comfortable and inviting living space. Set within impeccably maintained grounds, the property boasts stunning mountain views, a pristine communal pool, and proximity to shops, entertainment, beaches, and Puerto Banús. Complete with underground secure garage 2 parking spaces and extra storage room, this home offers both comfort and practicality. Most of the apartments have views of the sea or mountain, pool and garden area. Just a few minutes away by foot (1 km) is the famous Saladillo beach for its fine golden sand, awarded a blue flag for its clean, crystal-clear turquoise waters, where you can practice countless water sports. Several first-class golf courses are nearby, including Los Flamingos Golf & Resort and El Paraíso. swimming pools for adults and children, 2 heated jacuzzis, solarium, play area. The complex is close to numerous bars and restaurants, shops, schools and all kinds of services.

## Setting Orientation Condition Pool Suburban Excellent ✓ South **Communal ✓** West **✓** Good Heated Close To Golf Close To Shops New Construction Children`s Pool Close To Sea Close To Town Urbanisation **Climate Control** Views **Features Furniture** Air ConditioningU/F Heating Fully Furnished Optional **✓** Sea Covered Terrace Mountain ✓ Lift Fitted Wardrobes Country Panoramic Near Transport **✓** Garden Private Terrace **✓** Pool **✓** WiFi **✓** Urban Storage Room Street Ensuite Bathroom Access for people with reduced mobility Jacuzzi **✓** Barbeque Double Glazing Kitchen Garden Security Parking Fully Fitted Communal Gated Complex Underground Electric Blinds Partially Fitted Garage Entry Phone More Than One Private Utilities Category Electricity Beachfront Drinkable Water Holiday Homes