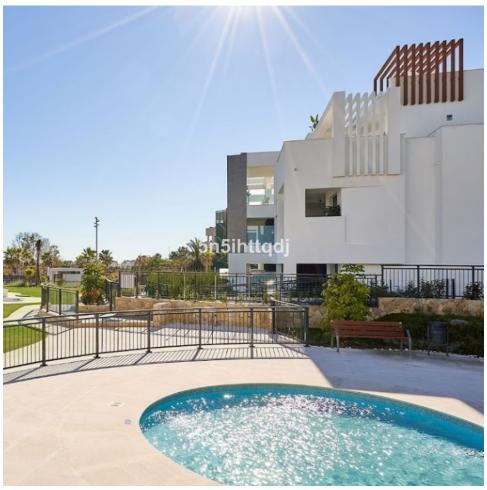

## Sales - Apartment - Bel Air 589.900€

www.mibgroup.es +34 662 58 96 58 info@mibgroup.es

Ref.-ID: MIBGR4891513 Bel Air Apartment

IBI: 540 EUR / year Rubbish: 128 EUR / year

3

2

146 m<sup>2</sup>

This newly built three-bedroom, two-bathroom property with a modern and avant-garde design and arranged around a central square with grass, trees and gardens and just a few minutes from the beach. With expansive glass doors and large windows that connect the master bedroom and the living room with the generously sized terrace, this home seamlessly blends indoor and outdoor living. Very close to the beach and close to amenities of Bel Air / Cancelada. The stylish American-style kitchen features premium appliances, tiled heated floors, and a sleek finish, ideal for both cooking and entertaining. The open-plan layout enhances the airy atmosphere, creating a comfortable and inviting living space. Set within impeccably maintained grounds, the property boasts stunning mountain views, a pristine communal pool, and proximity to shops, entertainment, beaches, and Puerto Banús. Complete with underground secure garage 2 parking spaces and extra storage room, this home offers both comfort and practicality. Most of the apartments have views of the sea or mountain, pool and garden area. Just a few minutes away by foot (1 km) is the famous Saladillo beach for its fine golden sand, awarded a blue flag for its clean, crystal-clear turquoise waters, where you can practice countless water sports. Several first-class golf courses are nearby, including Los Flamingos Golf & Resort and El Paraíso. swimming pools for adults and children, 2 heated jacuzzis, solarium, play area. The complex is close to numerous bars and restaurants, shops, schools and all kinds of services.