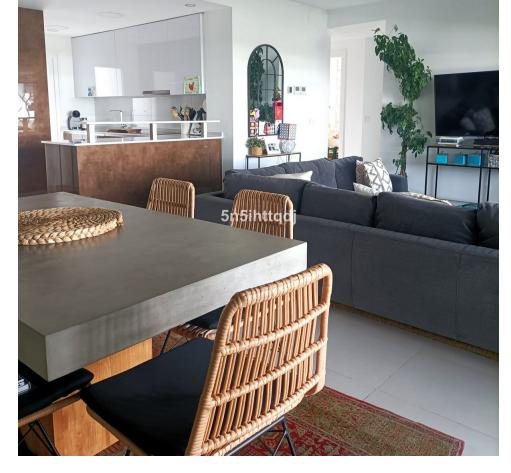

## Sales - Apartment - Bel Air 589.900€

www.mibgroup.es +34 662 58 96 58 info@mibgroup.es

Ref.-ID: MIBGR4891513 Bel Air Apartment

IBI: 540 EUR / year Rubbish: 128 EUR / year

3

2

146 m<sup>2</sup>

This newly built three-bedroom, two-bathroom property with a modern and avant-garde design and arranged around a central square with grass, trees and gardens and just a few minutes from the beach. With expansive glass doors and large windows that connect the master bedroom and the living room with the generously sized terrace, this home seamlessly blends indoor and outdoor living. Very close to the beach and close to amenities of Bel Air / Cancelada. The stylish American-style kitchen features premium appliances, tiled heated floors, and a sleek finish, ideal for both cooking and entertaining. The open-plan layout enhances the airy atmosphere, creating a comfortable and inviting living space. Set within impeccably maintained grounds, the property boasts stunning mountain views, a pristine communal pool, and proximity to shops, entertainment, beaches, and Puerto Banús. Complete with underground secure garage 2 parking spaces and extra storage room, this home offers both comfort and practicality. Most of the apartments have views of the sea or mountain, pool and garden area. Just a few minutes away by foot (1 km) is the famous Saladillo beach for its fine golden sand, awarded a blue flag for its clean, crystal-clear turquoise waters, where you can practice countless water sports. Several first-class golf courses are nearby, including Los Flamingos Golf & Resort and El Paraíso. swimming pools for adults and children, 2 heated jacuzzis, solarium, play area. The complex is close to numerous bars and restaurants, shops, schools and all kinds of services.