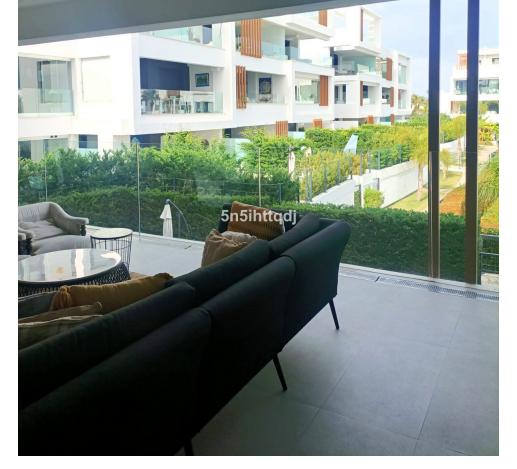

## Sales - Apartment - Bel Air 589.900€

www.mibgroup.es +34 662 58 96 58 info@mibgroup.es

Ref.-ID: MIBGR4891513 Bel Air Apartment

IBI: 540 EUR / year Rubbish: 128 EUR / year

3

2

146 m<sup>2</sup>

This newly built three-bedroom, two-bathroom property with a modern and avant-garde design and arranged around a central square with grass, trees and gardens and just a few minutes from the beach. With expansive glass doors and large windows that connect the master bedroom and the living room with the generously sized terrace, this home seamlessly blends indoor and outdoor living. Very close to the beach and close to amenities of Bel Air / Cancelada. The stylish American-style kitchen features premium appliances, tiled heated floors, and a sleek finish, ideal for both cooking and entertaining. The open-plan layout enhances the airy atmosphere, creating a comfortable and inviting living space. Set within impeccably maintained grounds, the property boasts stunning mountain views, a pristine communal pool, and proximity to shops, entertainment, beaches, and Puerto Banús. Complete with underground secure garage 2 parking spaces and extra storage room, this home offers both comfort and practicality. Most of the apartments have views of the sea or mountain, pool and garden area. Just a few minutes away by foot (1 km) is the famous Saladillo beach for its fine golden sand, awarded a blue flag for its clean, crystal-clear turquoise waters, where you can practice countless water sports. Several first-class golf courses are nearby, including Los Flamingos Golf & Resort and El Paraíso. swimming pools for adults and children, 2 heated jacuzzis, solarium, play area. The complex is close to numerous bars and restaurants, shops, schools and all kinds of services.