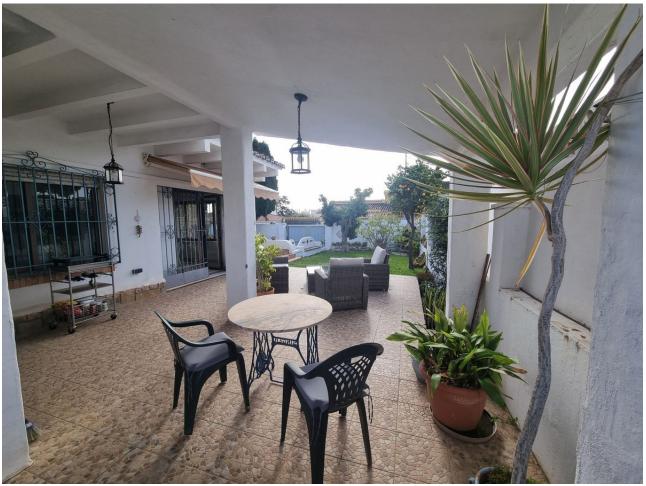

Detached villa, right in the center of Arroyo de la miel! Very rare on the market this charming one level villa is situated in a prime quiet location, within minutes walking distance, on the flat, to the delightful Arroyo de la miel, its shops, restaurants, train station and all the amenities you could wish for. The property is distributed as follow: Entrance from a lovely patio, leading to a good size lounge and dinning area, open plan fitted kitchen, the door of the 3rd bedroom has been removed to make a another sitting area but it could easily be converted back to a bedroom. The lounge opens to a large patio area with direct access to the sunny and well maintained garden. The 2 other bedrooms are as go right from the hallway as you enter the house, both very spacious with fitted wardrobes, especially the master bedroom which is huge and has a large en suite bathroom, and a vast walk in wardrobe room, separated by a door. It is big enough to make it a good size office. A staircase leads to the underground garage, with plenty of space for the car and more. The villa has 2 access from the street, a pedestrian gate and a car gate with a drive way leading straight to the garage area bellow the house. The outside space is very inviting and nicely landscaped with fruit trees, you can enjoy privacy, it has several patios and a storage area. The villa is south orientated and make the most of the sun all day long, it has air conditioning as well as central heating. The property is sold fully furnished which makes it ready to move in. It takes about 25 minutes to walk down the sea front and the Benalmadena beaches, and 5 minutes by car. Malaga airport is 20 minutes drive away. Must be seen!