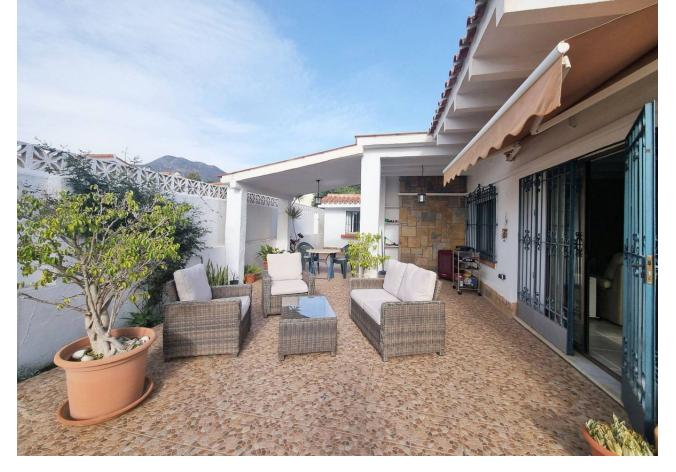

Detached villa, right in the center of Arroyo de la miel! Very rare on the market this charming one level villa is situated in a prime quiet location, within minutes walking distance, on the flat, to the delightful Arroyo de la miel, its shops, restaurants, train station and all the amenities you could wish for. The property is distributed as follow: Entrance from a lovely patio, leading to a good size lounge and dinning area, open plan fitted kitchen, the door of the 3rd bedroom has been removed to make a another sitting area but it could easily be converted back to a bedroom. The lounge opens to a large patio area with direct access to the sunny and well maintained garden. The 2 other bedrooms are as go right from the hallway as you enter the house, both very spacious with fitted wardrobes, especially the master bedroom which is huge and has a large en suite bathroom, and a vast walk in wardrobe room, separated by a door. It is big enough to make it a good size office. A staircase leads to the underground garage, with plenty of space for the car and more. The villa has 2 access from the street, a pedestrian gate and a car gate with a drive way leading straight to the garage area bellow the house. The outside space is very inviting and nicely landscaped with fruit trees, you can enjoy privacy, it has several patios and a storage area. The villa is south orientated and make the most of the sun all day long, it has air conditioning as well as central heating. The property is sold fully furnished which makes it ready to move in. It takes about 25 minutes to walk down the sea front and the Benalmadena beaches, and 5 minutes by car. Malaga airport is 20 minutes drive away. Must be seen!