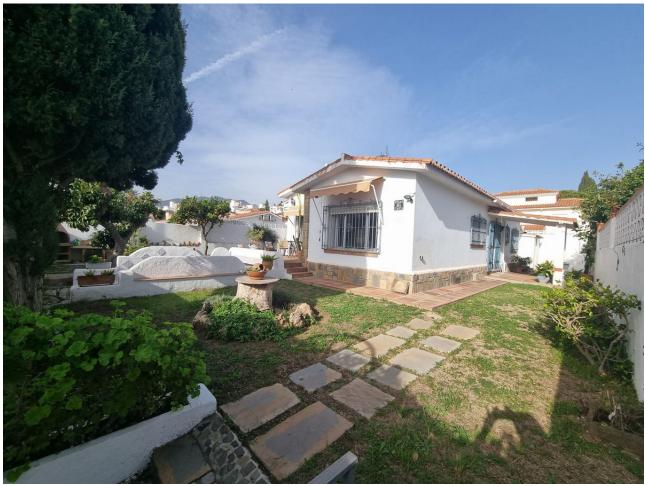

Detached villa, right in the center of Arroyo de la miel! Very rare on the market this charming one level villa is situated in a prime quiet location, within minutes walking distance, on the flat, to the delightful Arroyo de la miel, its shops, restaurants, train station and all the amenities you could wish for. The property is distributed as follow: Entrance from a lovely patio, leading to a good size lounge and dinning area, open plan fitted kitchen, the door of the 3rd bedroom has been removed to make a another sitting area but it could easily be converted back to a bedroom. The lounge opens to a large patio area with direct access to the sunny and well maintained garden. The 2 other bedrooms are as go right from the hallway as you enter the house, both very spacious with fitted wardrobes, especially the master bedroom which is huge and has a large en suite bathroom, and a vast walk in wardrobe room, separated by a door. It is big enough to make it a good size office. A staircase leads to the underground garage, with plenty of space for the car and more. The villa has 2 access from the street, a pedestrian gate and a car gate with a drive way leading straight to the garage area bellow the house. The outside space is very inviting and nicely landscaped with fruit trees, you can enjoy privacy, it has several patios and a storage area. The villa is south orientated and make the most of the sun all day long, it has air conditioning as well as central heating. The property is sold fully furnished which makes it ready to move in. It takes about 25 minutes to walk down the sea front and the Benalmadena beaches, and 5 minutes by car. Malaga airport is 20 minutes drive away. Must be seen!