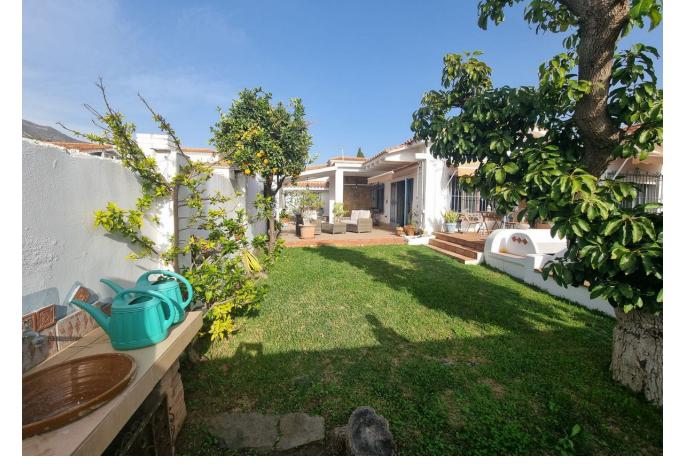

Detached villa, right in the center of Arroyo de la miel! Very rare on the market this charming one level villa is situated in a prime quiet location, within minutes walking distance, on the flat, to the delightful Arroyo de la miel, its shops, restaurants, train station and all the amenities you could wish for. The property is distributed as follow: Entrance from a lovely patio, leading to a good size lounge and dinning area, open plan fitted kitchen, the door of the 3rd bedroom has been removed to make a another sitting area but it could easily be converted back to a bedroom. The lounge opens to a large patio area with direct access to the sunny and well maintained garden. The 2 other bedrooms are as go right from the hallway as you enter the house, both very spacious with fitted wardrobes, especially the master bedroom which is huge and has a large en suite bathroom, and a vast walk in wardrobe room, separated by a door. It is big enough to make it a good size office. A staircase leads to the underground garage, with plenty of space for the car and more. The villa has 2 access from the street, a pedestrian gate and a car gate with a drive way leading straight to the garage area bellow the house. The outside space is very inviting and nicely landscaped with fruit trees, you can enjoy privacy, it has several patios and a storage area. The villa is south orientated and make the most of the sun all day long, it has air conditioning as well as central heating. The property is sold fully furnished which makes it ready to move in. It takes about 25 minutes to walk down the sea front and the Benalmadena beaches, and 5 minutes by car. Malaga airport is 20 minutes drive away. Must be seen!