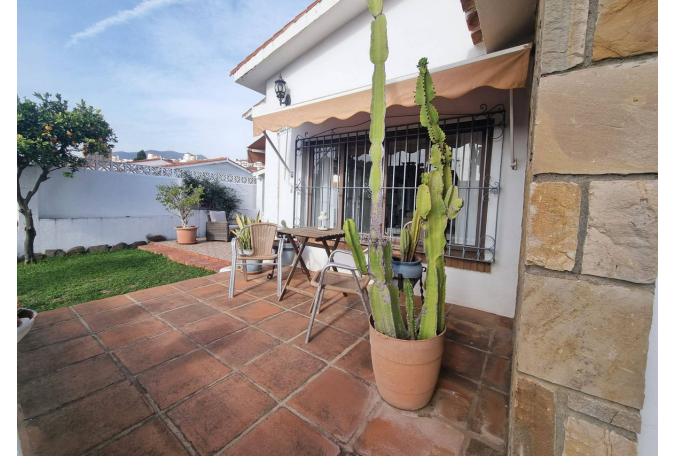

Detached villa, right in the center of Arroyo de la miel! Very rare on the market this charming one level villa is situated in a prime quiet location, within minutes walking distance, on the flat, to the delightful Arroyo de la miel, its shops, restaurants, train station and all the amenities you could wish for. The property is distributed as follow: Entrance from a lovely patio, leading to a good size lounge and dinning area, open plan fitted kitchen, the door of the 3rd bedroom has been removed to make a another sitting area but it could easily be converted back to a bedroom. The lounge opens to a large patio area with direct access to the sunny and well maintained garden. The 2 other bedrooms are as go right from the hallway as you enter the house, both very spacious with fitted wardrobes, especially the master bedroom which is huge and has a large en suite bathroom, and a vast walk in wardrobe room, separated by a door. It is big enough to make it a good size office. A staircase leads to the underground garage, with plenty of space for the car and more. The villa has 2 access from the street, a pedestrian gate and a car gate with a drive way leading straight to the garage area bellow the house. The outside space is very inviting and nicely landscaped with fruit trees, you can enjoy privacy, it has several patios and a storage area. The villa is south orientated and make the most of the sun all day long, it has air conditioning as well as central heating. The property is sold fully furnished which makes it ready to move in. It takes about 25 minutes to walk down the sea front and the Benalmadena beaches, and 5 minutes by car. Malaga airport is 20 minutes drive away. Must be seen!