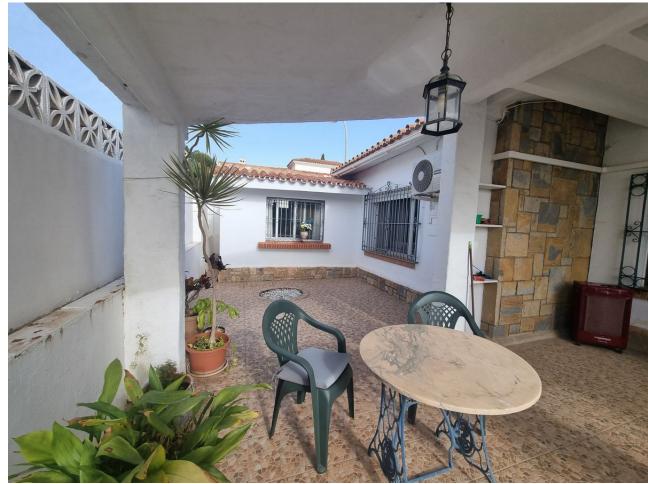

Detached villa, right in the center of Arroyo de la miel! Very rare on the market this charming one level villa is situated in a prime quiet location, within minutes walking distance, on the flat, to the delightful Arroyo de la miel, its shops, restaurants, train station and all the amenities you could wish for. The property is distributed as follow: Entrance from a lovely patio, leading to a good size lounge and dinning area, open plan fitted kitchen, the door of the 3rd bedroom has been removed to make a another sitting area but it could easily be converted back to a bedroom. The lounge opens to a large patio area with direct access to the sunny and well maintained garden. The 2 other bedrooms are as go right from the hallway as you enter the house, both very spacious with fitted wardrobes, especially the master bedroom which is huge and has a large en suite bathroom, and a vast walk in wardrobe room, separated by a door. It is big enough to make it a good size office. A staircase leads to the underground garage, with plenty of space for the car and more. The villa has 2 access from the street, a pedestrian gate and a car gate with a drive way leading straight to the garage area bellow the house. The outside space is very inviting and nicely landscaped with fruit trees, you can enjoy privacy, it has several patios and a storage area. The villa is south orientated and make the most of the sun all day long, it has air conditioning as well as central heating. The property is sold fully furnished which makes it ready to move in. It takes about 25 minutes to walk down the sea front and the Benalmadena beaches, and 5 minutes by car. Malaga airport is 20 minutes drive away. Must be seen!