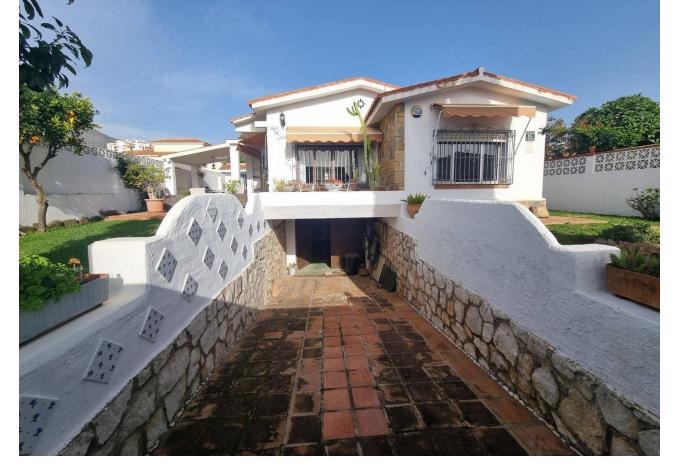

Detached villa, right in the center of Arroyo de la miel! Very rare on the market this charming one level villa is situated in a prime quiet location, within minutes walking distance, on the flat, to the delightful Arroyo de la miel, its shops, restaurants, train station and all the amenities you could wish for. The property is distributed as follow: Entrance from a lovely patio, leading to a good size lounge and dinning area, open plan fitted kitchen, the door of the 3rd bedroom has been removed to make a another sitting area but it could easily be converted back to a bedroom. The lounge opens to a large patio area with direct access to the sunny and well maintained garden. The 2 other bedrooms are as go right from the hallway as you enter the house, both very spacious with fitted wardrobes, especially the master bedroom which is huge and has a large en suite bathroom, and a vast walk in wardrobe room, separated by a door. It is big enough to make it a good size office. A staircase leads to the underground garage, with plenty of space for the car and more. The villa has 2 access from the street, a pedestrian gate and a car gate with a drive way leading straight to the garage area bellow the house. The outside space is very inviting and nicely landscaped with fruit trees, you can enjoy privacy, it has several patios and a storage area. The villa is south orientated and make the most of the sun all day long, it has air conditioning as well as central heating. The property is sold fully furnished which makes it ready to move in. It takes about 25 minutes to walk down the sea front and the Benalmadena beaches, and 5 minutes by car. Malaga airport is 20 minutes drive away. Must be seen!