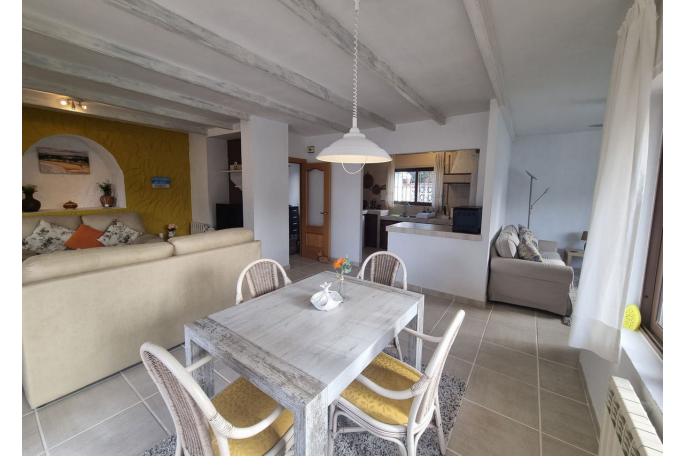

Detached villa, right in the center of Arroyo de la miel! Very rare on the market this charming one level villa is situated in a prime quiet location, within minutes walking distance, on the flat, to the delightful Arroyo de la miel, its shops, restaurants, train station and all the amenities you could wish for. The property is distributed as follow: Entrance from a lovely patio, leading to a good size lounge and dinning area, open plan fitted kitchen, the door of the 3rd bedroom has been removed to make a another sitting area but it could easily be converted back to a bedroom. The lounge opens to a large patio area with direct access to the sunny and well maintained garden. The 2 other bedrooms are as go right from the hallway as you enter the house, both very spacious with fitted wardrobes, especially the master bedroom which is huge and has a large en suite bathroom, and a vast walk in wardrobe room, separated by a door. It is big enough to make it a good size office. A staircase leads to the underground garage, with plenty of space for the car and more. The villa has 2 access from the street, a pedestrian gate and a car gate with a drive way leading straight to the garage area bellow the house. The outside space is very inviting and nicely landscaped with fruit trees, you can enjoy privacy, it has several patios and a storage area. The villa is south orientated and make the most of the sun all day long, it has air conditioning as well as central heating. The property is sold fully furnished which makes it ready to move in. It takes about 25 minutes to walk down the sea front and the Benalmadena beaches, and 5 minutes by car. Malaga airport is 20 minutes drive away. Must be seen!