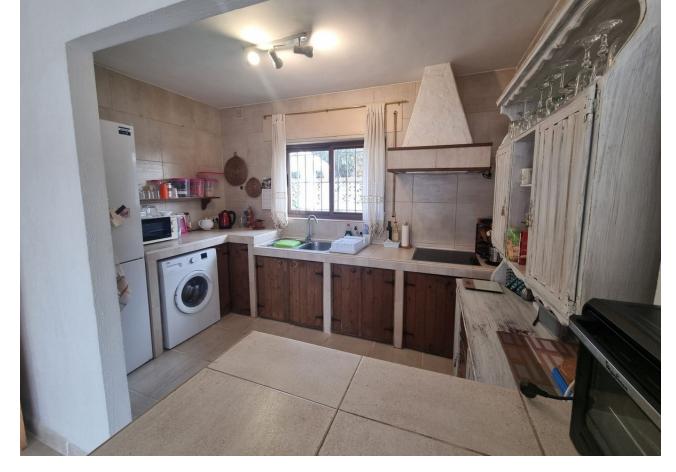

Detached villa, right in the center of Arroyo de la miel! Very rare on the market this charming one level villa is situated in a prime quiet location, within minutes walking distance, on the flat, to the delightful Arroyo de la miel, its shops, restaurants, train station and all the amenities you could wish for. The property is distributed as follow: Entrance from a lovely patio, leading to a good size lounge and dinning area, open plan fitted kitchen, the door of the 3rd bedroom has been removed to make a another sitting area but it could easily be converted back to a bedroom. The lounge opens to a large patio area with direct access to the sunny and well maintained garden. The 2 other bedrooms are as go right from the hallway as you enter the house, both very spacious with fitted wardrobes, especially the master bedroom which is huge and has a large en suite bathroom, and a vast walk in wardrobe room, separated by a door. It is big enough to make it a good size office. A staircase leads to the underground garage, with plenty of space for the car and more. The villa has 2 access from the street, a pedestrian gate and a car gate with a drive way leading straight to the garage area bellow the house. The outside space is very inviting and nicely landscaped with fruit trees, you can enjoy privacy, it has several patios and a storage area. The villa is south orientated and make the most of the sun all day long, it has air conditioning as well as central heating. The property is sold fully furnished which makes it ready to move in. It takes about 25 minutes to walk down the sea front and the Benalmadena beaches, and 5 minutes by car. Malaga airport is 20 minutes drive away. Must be seen!