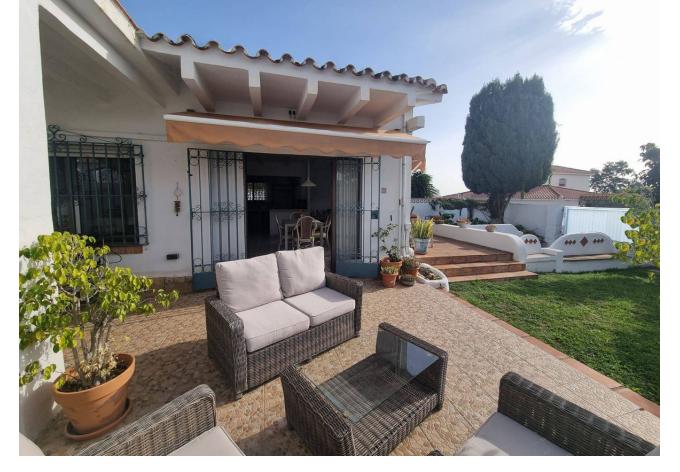

Detached villa, right in the center of Arroyo de la miel! Very rare on the market this charming one level villa is situated in a prime quiet location, within minutes walking distance, on the flat, to the delightful Arroyo de la miel, its shops, restaurants, train station and all the amenities you could wish for. The property is distributed as follow: Entrance from a lovely patio, leading to a good size lounge and dinning area, open plan fitted kitchen, the door of the 3rd bedroom has been removed to make a another sitting area but it could easily be converted back to a bedroom. The lounge opens to a large patio area with direct access to the sunny and well maintained garden. The 2 other bedrooms are as go right from the hallway as you enter the house, both very spacious with fitted wardrobes, especially the master bedroom which is huge and has a large en suite bathroom, and a vast walk in wardrobe room, separated by a door. It is big enough to make it a good size office. A staircase leads to the underground garage, with plenty of space for the car and more. The villa has 2 access from the street, a pedestrian gate and a car gate with a drive way leading straight to the garage area bellow the house. The outside space is very inviting and nicely landscaped with fruit trees, you can enjoy privacy, it has several patios and a storage area. The villa is south orientated and make the most of the sun all day long, it has air conditioning as well as central heating. The property is sold fully furnished which makes it ready to move in. It takes about 25 minutes to walk down the sea front and the Benalmadena beaches, and 5 minutes by car. Malaga airport is 20 minutes drive away. Must be seen!