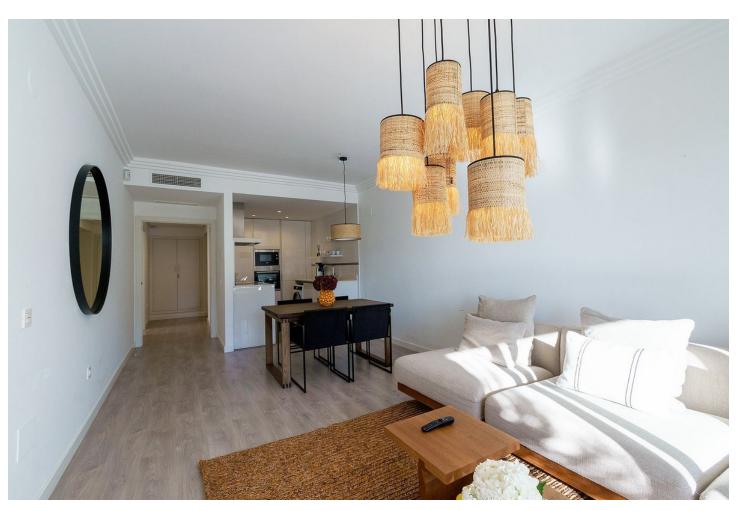

2

2

111 m2

This charming 2-bedroom apartment in La Quinta (Benahavís) boasts panoramic sea views and a desirable south orientation, ensuring plenty of natural light throughout the day. Recently renovated, the apartment features a modern design with an open-plan living area that seamlessly connects to a cozy balcony, perfect for enjoying the picturesque scenery. The spacious layout includes a large terrace, ideal for outdoor living and entertaining, complete with a barbecue area. Enjoy the best of both worlds with easy access to local amenities and the serene beauty of the surrounding mountains. Storage room and one parking space is included in the price. Puerto Banus - 10 minutes San Pedro - 8 minutes Airport - 30 minutes LET US MOVE YOU!