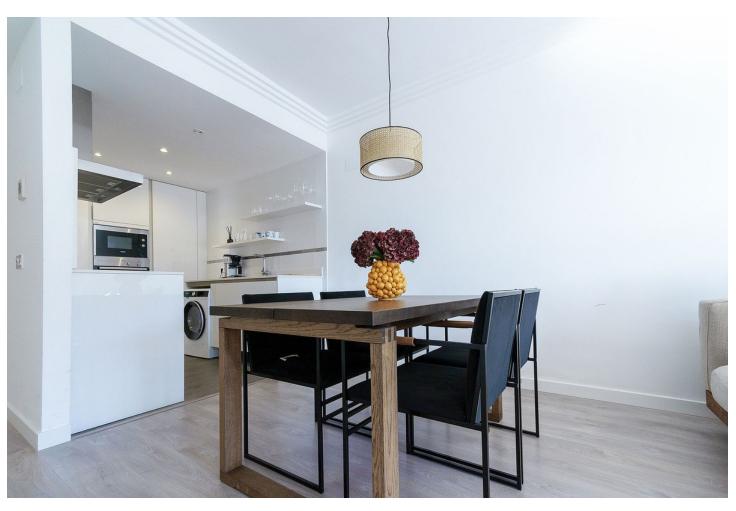

2

2

111 m2

This charming 2-bedroom apartment in La Quinta (Benahavís) boasts panoramic sea views and a desirable south orientation, ensuring plenty of natural light throughout the day. Recently renovated, the apartment features a modern design with an open-plan living area that seamlessly connects to a cozy balcony, perfect for enjoying the picturesque scenery. The spacious layout includes a large terrace, ideal for outdoor living and entertaining, complete with a barbecue area. Enjoy the best of both worlds with easy access to local amenities and the serene beauty of the surrounding mountains. Storage room and one parking space is included in the price. Puerto Banus - 10 minutes San Pedro - 8 minutes Airport - 30 minutes LET US MOVE YOU!