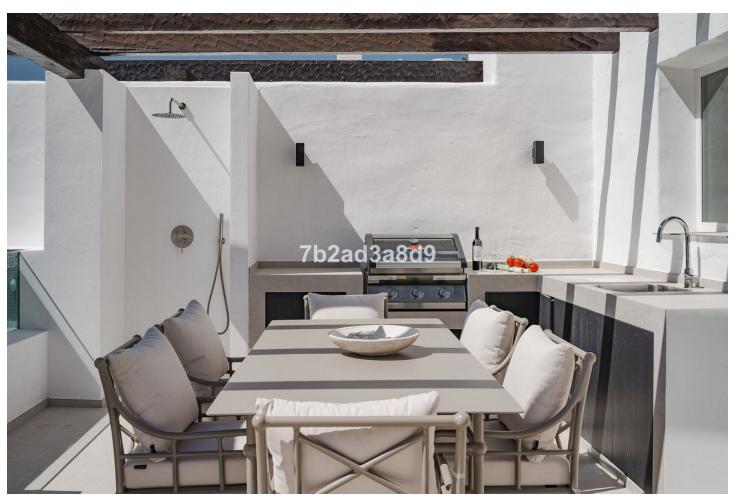

## Sales - Apartment - Benahavís 1.895.000€

www.mibgroup.es +34 662 58 96 58 info@mibgroup.es

Ref.-ID: MIBGR4892182 Benahavís Apartment

Community: 3,660 EUR / year Rubbish: 20 EUR / year

4

3

174 m2

Every aspect of the apartment is carefully designed: wooden floors, custom wood carpentry wardrobes, natural fabrics and textures, large-format stone tiles in the bathrooms completed with faucets from Dornbracht, and an open designer kitchen from Danespan with Miele appliances. The first floor Includes three spacious bedrooms, including a bedroom with an own bathroom. A large dining table and a spacious living area that connects to an outdoor terrace. Upstairs takes you to the master suite and the grand terrace, with a walk-in closet, a large master bathroom, and access to a private terrace. The terrace offers panoramic views of La Concha, the Mediterranean Sea, and La Quinta Golf nestled in between.