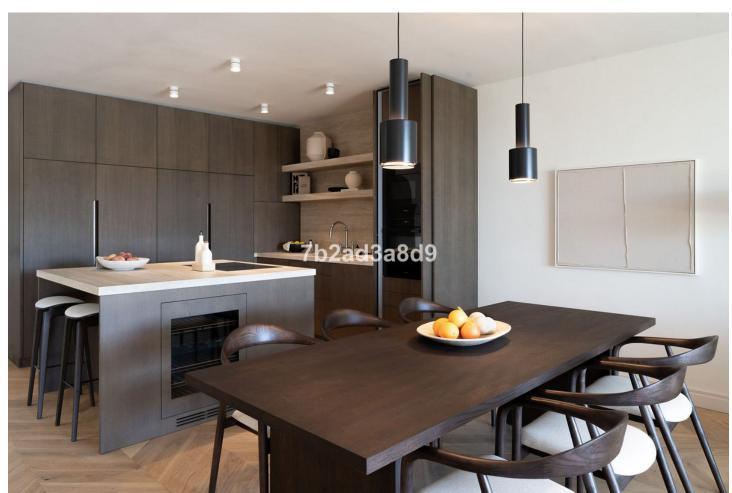

## Sales - Apartment - Benahavís 1.895.000€

www.mibgroup.es +34 662 58 96 58 info@mibgroup.es

Ref.-ID: MIBGR4892182 Benahavís Apartment

Community: 3,660 EUR / year Rubbish: 20 EUR / year

4

3

174 m2

Every aspect of the apartment is carefully designed: wooden floors, custom wood carpentry wardrobes, natural fabrics and textures, large-format stone tiles in the bathrooms completed with faucets from Dornbracht, and an open designer kitchen from Danespan with Miele appliances. The first floor Includes three spacious bedrooms, including a bedroom with an own bathroom. A large dining table and a spacious living area that connects to an outdoor terrace. Upstairs takes you to the master suite and the grand terrace, with a walk-in closet, a large master bathroom, and access to a private terrace. The terrace offers panoramic views of La Concha, the Mediterranean Sea, and La Quinta Golf nestled in between.