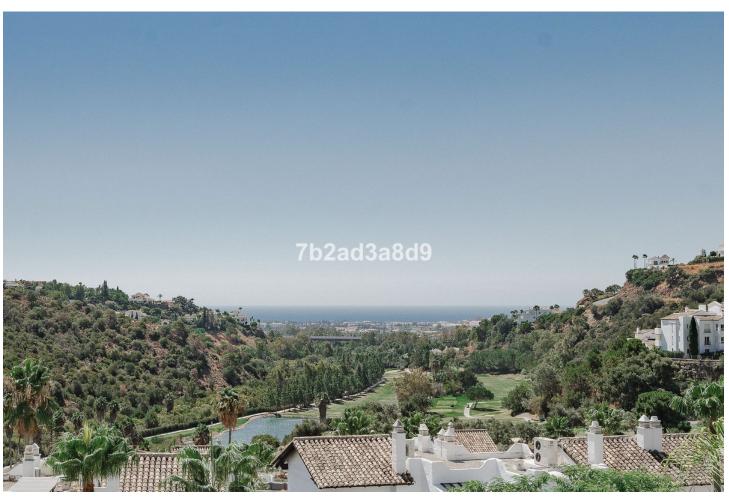

## Sales - Apartment - Benahavís 1.895.000€

www.mibgroup.es +34 662 58 96 58 info@mibgroup.es

Ref.-ID: MIBGR4892182 Benahavís Apartment

Community: 3,660 EUR / year Rubbish: 20 EUR / year

4

3

174 m2

Every aspect of the apartment is carefully designed: wooden floors, custom wood carpentry wardrobes, natural fabrics and textures, large-format stone tiles in the bathrooms completed with faucets from Dornbracht, and an open designer kitchen from Danespan with Miele appliances. The first floor Includes three spacious bedrooms, including a bedroom with an own bathroom. A large dining table and a spacious living area that connects to an outdoor terrace. Upstairs takes you to the master suite and the grand terrace, with a walk-in closet, a large master bathroom, and access to a private terrace. The terrace offers panoramic views of La Concha, the Mediterranean Sea, and La Quinta Golf nestled in between.