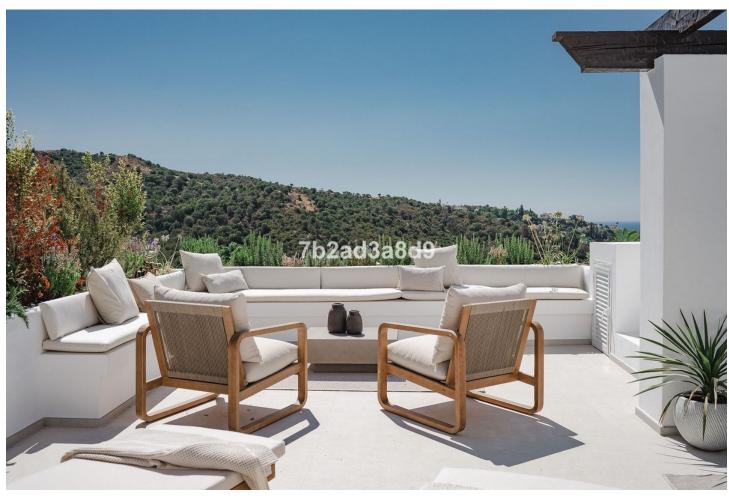

## Sales - Apartment - Benahavís 1.895.000€

www.mibgroup.es +34 662 58 96 58 info@mibgroup.es

Ref.-ID: MIBGR4892182 Benahavís Apartment

Community: 3,660 EUR / year Rubbish: 20 EUR / year

4

3

174 m2

Every aspect of the apartment is carefully designed: wooden floors, custom wood carpentry wardrobes, natural fabrics and textures, large-format stone tiles in the bathrooms completed with faucets from Dornbracht, and an open designer kitchen from Danespan with Miele appliances. The first floor Includes three spacious bedrooms, including a bedroom with an own bathroom. A large dining table and a spacious living area that connects to an outdoor terrace. Upstairs takes you to the master suite and the grand terrace, with a walk-in closet, a large master bathroom, and access to a private terrace. The terrace offers panoramic views of La Concha, the Mediterranean Sea, and La Quinta Golf nestled in between.