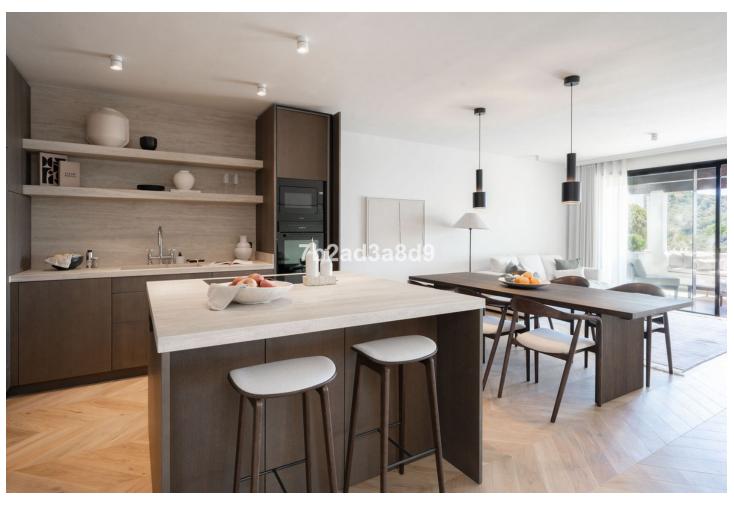

## Sales - Apartment - Benahavís 1.895.000€

www.mibgroup.es +34 662 58 96 58 info@mibgroup.es

Ref.-ID: MIBGR4892182 Benahavís Apartment

Community: 3,660 EUR / year Rubbish: 20 EUR / year

4

3

174 m2

Every aspect of the apartment is carefully designed: wooden floors, custom wood carpentry wardrobes, natural fabrics and textures, large-format stone tiles in the bathrooms completed with faucets from Dornbracht, and an open designer kitchen from Danespan with Miele appliances. The first floor Includes three spacious bedrooms, including a bedroom with an own bathroom. A large dining table and a spacious living area that connects to an outdoor terrace. Upstairs takes you to the master suite and the grand terrace, with a walk-in closet, a large master bathroom, and access to a private terrace. The terrace offers panoramic views of La Concha, the Mediterranean Sea, and La Quinta Golf nestled in between.