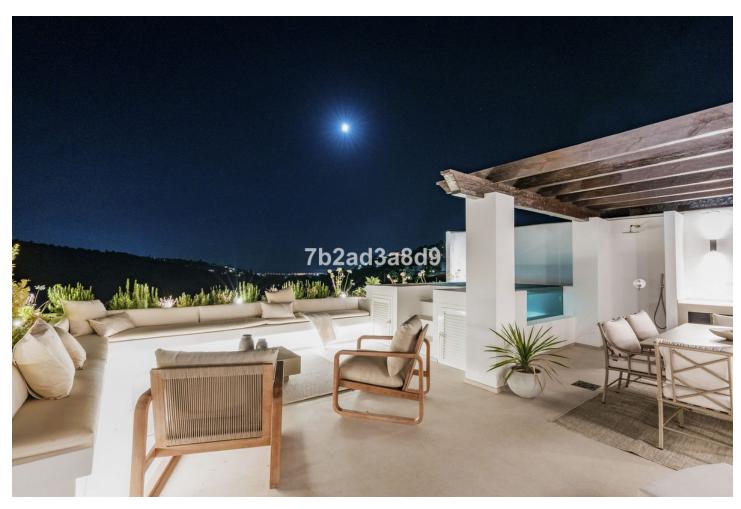

## Sales - Apartment - Benahavís 1.895.000€

www.mibgroup.es +34 662 58 96 58 info@mibgroup.es

Ref.-ID: MIBGR4892182 Benahavís Apartment

Community: 3,660 EUR / year Rubbish: 20 EUR / year

4

3

174 m2

Every aspect of the apartment is carefully designed: wooden floors, custom wood carpentry wardrobes, natural fabrics and textures, large-format stone tiles in the bathrooms completed with faucets from Dornbracht, and an open designer kitchen from Danespan with Miele appliances. The first floor Includes three spacious bedrooms, including a bedroom with an own bathroom. A large dining table and a spacious living area that connects to an outdoor terrace. Upstairs takes you to the master suite and the grand terrace, with a walk-in closet, a large master bathroom, and access to a private terrace. The terrace offers panoramic views of La Concha, the Mediterranean Sea, and La Quinta Golf nestled in between.