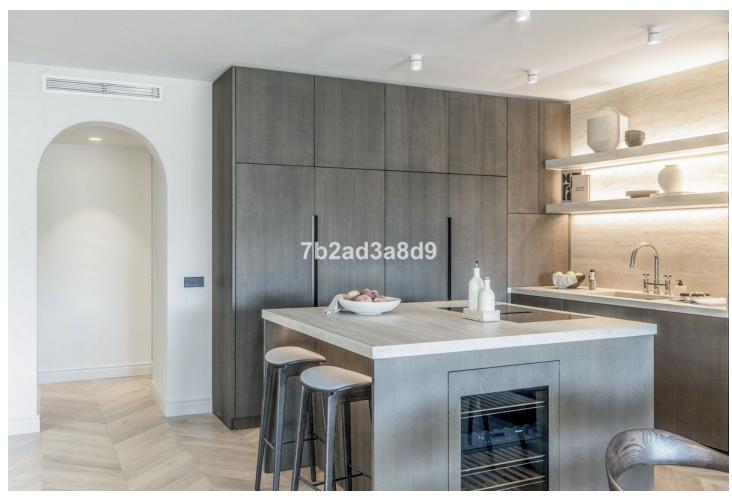

## Sales - Apartment - Benahavís 1.895.000€

www.mibgroup.es +34 662 58 96 58 info@mibgroup.es

Ref.-ID: MIBGR4892182 Benahavís Apartment

Community: 3,660 EUR / year Rubbish: 20 EUR / year

4

3

174 m2

Every aspect of the apartment is carefully designed: wooden floors, custom wood carpentry wardrobes, natural fabrics and textures, large-format stone tiles in the bathrooms completed with faucets from Dornbracht, and an open designer kitchen from Danespan with Miele appliances. The first floor Includes three spacious bedrooms, including a bedroom with an own bathroom. A large dining table and a spacious living area that connects to an outdoor terrace. Upstairs takes you to the master suite and the grand terrace, with a walk-in closet, a large master bathroom, and access to a private terrace. The terrace offers panoramic views of La Concha, the Mediterranean Sea, and La Quinta Golf nestled in between.