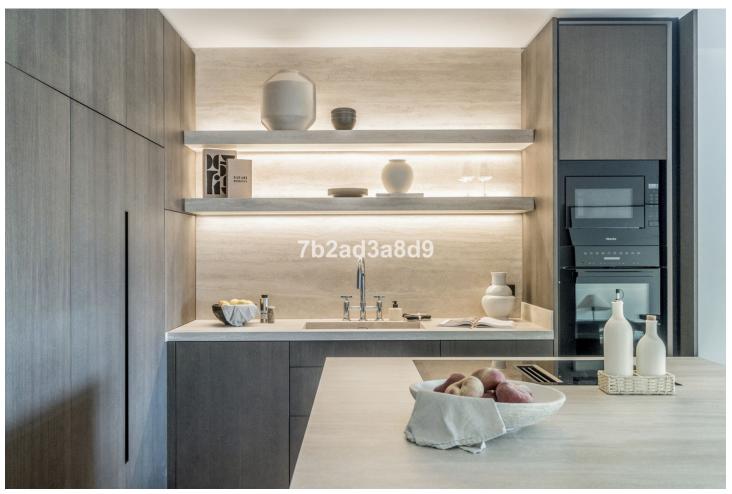

## Sales - Apartment - Benahavís 1.895.000€

www.mibgroup.es +34 662 58 96 58 info@mibgroup.es

Ref.-ID: MIBGR4892182 Benahavís Apartment

Community: 3,660 EUR / year Rubbish: 20 EUR / year

4

3

174 m2

Every aspect of the apartment is carefully designed: wooden floors, custom wood carpentry wardrobes, natural fabrics and textures, large-format stone tiles in the bathrooms completed with faucets from Dornbracht, and an open designer kitchen from Danespan with Miele appliances. The first floor Includes three spacious bedrooms, including a bedroom with an own bathroom. A large dining table and a spacious living area that connects to an outdoor terrace. Upstairs takes you to the master suite and the grand terrace, with a walk-in closet, a large master bathroom, and access to a private terrace. The terrace offers panoramic views of La Concha, the Mediterranean Sea, and La Quinta Golf nestled in between.