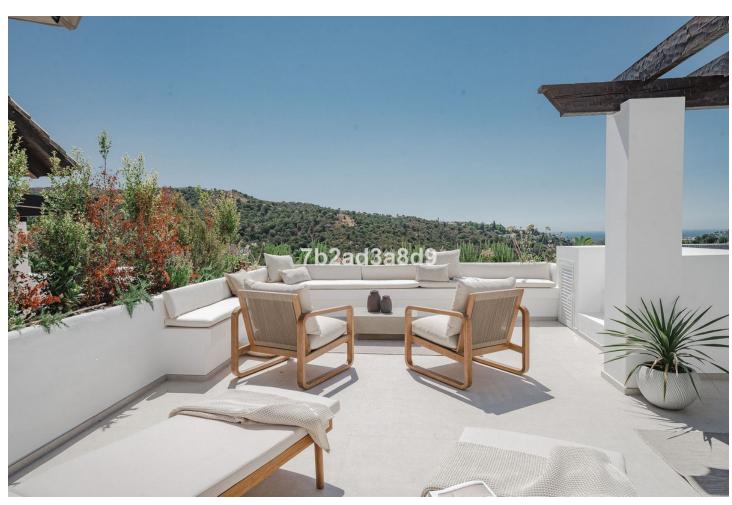

## Sales - Apartment - Benahavís 1.895.000€

www.mibgroup.es +34 662 58 96 58 info@mibgroup.es

Ref.-ID: MIBGR4892182 Benahavís Apartment

Community: 3,660 EUR / year Rubbish: 20 EUR / year

4

3

174 m2

Every aspect of the apartment is carefully designed: wooden floors, custom wood carpentry wardrobes, natural fabrics and textures, large-format stone tiles in the bathrooms completed with faucets from Dornbracht, and an open designer kitchen from Danespan with Miele appliances. The first floor Includes three spacious bedrooms, including a bedroom with an own bathroom. A large dining table and a spacious living area that connects to an outdoor terrace. Upstairs takes you to the master suite and the grand terrace, with a walk-in closet, a large master bathroom, and access to a private terrace. The terrace offers panoramic views of La Concha, the Mediterranean Sea, and La Quinta Golf nestled in between.