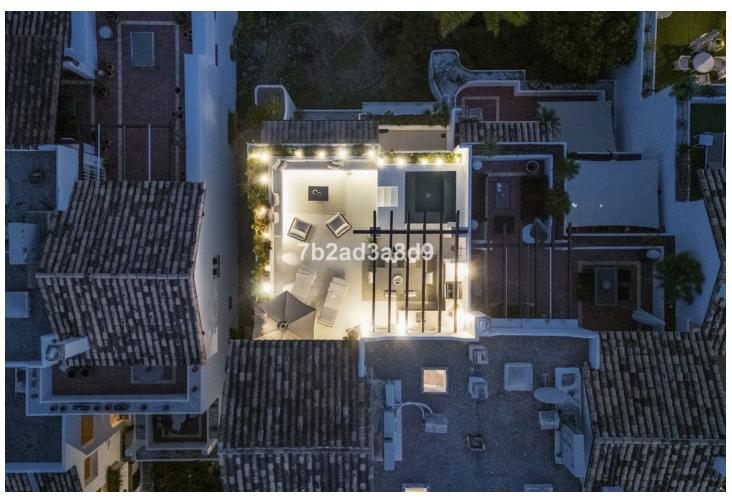

## Sales - Apartment - Benahavís 1.895.000€

www.mibgroup.es +34 662 58 96 58 info@mibgroup.es

Ref.-ID: MIBGR4892182 Benahavís Apartment

Community: 3,660 EUR / year Rubbish: 20 EUR / year

4

3

174 m2

Every aspect of the apartment is carefully designed: wooden floors, custom wood carpentry wardrobes, natural fabrics and textures, large-format stone tiles in the bathrooms completed with faucets from Dornbracht, and an open designer kitchen from Danespan with Miele appliances. The first floor Includes three spacious bedrooms, including a bedroom with an own bathroom. A large dining table and a spacious living area that connects to an outdoor terrace. Upstairs takes you to the master suite and the grand terrace, with a walk-in closet, a large master bathroom, and access to a private terrace. The terrace offers panoramic views of La Concha, the Mediterranean Sea, and La Quinta Golf nestled in between.