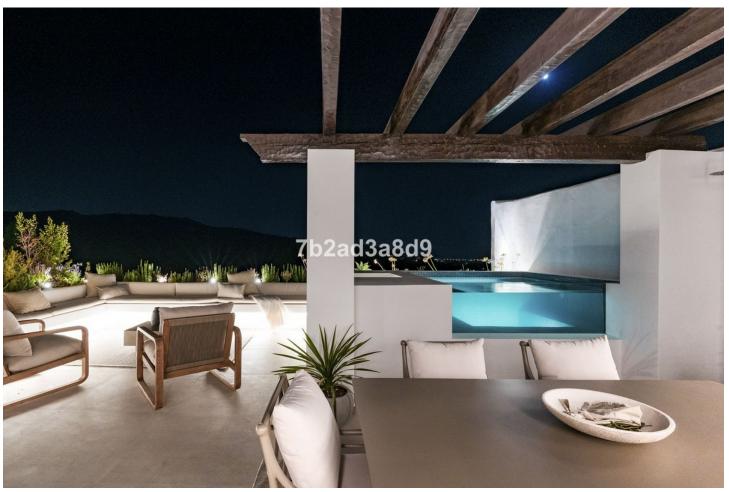

## Sales - Apartment - Benahavís 1.895.000€

www.mibgroup.es +34 662 58 96 58 info@mibgroup.es

Ref.-ID: MIBGR4892182 Benahavís Apartment

Community: 3,660 EUR / year Rubbish: 20 EUR / year

4

3

174 m2

Every aspect of the apartment is carefully designed: wooden floors, custom wood carpentry wardrobes, natural fabrics and textures, large-format stone tiles in the bathrooms completed with faucets from Dornbracht, and an open designer kitchen from Danespan with Miele appliances. The first floor Includes three spacious bedrooms, including a bedroom with an own bathroom. A large dining table and a spacious living area that connects to an outdoor terrace. Upstairs takes you to the master suite and the grand terrace, with a walk-in closet, a large master bathroom, and access to a private terrace. The terrace offers panoramic views of La Concha, the Mediterranean Sea, and La Quinta Golf nestled in between.