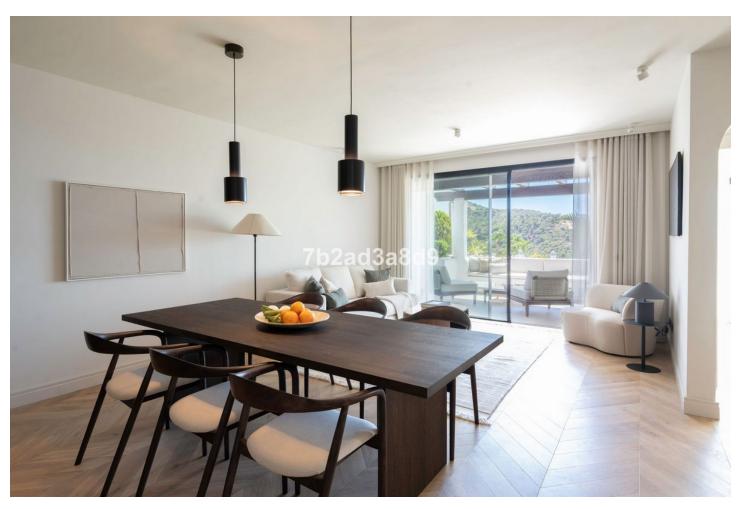

## Sales - Apartment - Benahavís 1.895.000€

www.mibgroup.es +34 662 58 96 58 info@mibgroup.es

Ref.-ID: MIBGR4892182 Benahavís Apartment

Community: 3,660 EUR / year Rubbish: 20 EUR / year

4

3

174 m2

Every aspect of the apartment is carefully designed: wooden floors, custom wood carpentry wardrobes, natural fabrics and textures, large-format stone tiles in the bathrooms completed with faucets from Dornbracht, and an open designer kitchen from Danespan with Miele appliances. The first floor Includes three spacious bedrooms, including a bedroom with an own bathroom. A large dining table and a spacious living area that connects to an outdoor terrace. Upstairs takes you to the master suite and the grand terrace, with a walk-in closet, a large master bathroom, and access to a private terrace. The terrace offers panoramic views of La Concha, the Mediterranean Sea, and La Quinta Golf nestled in between.