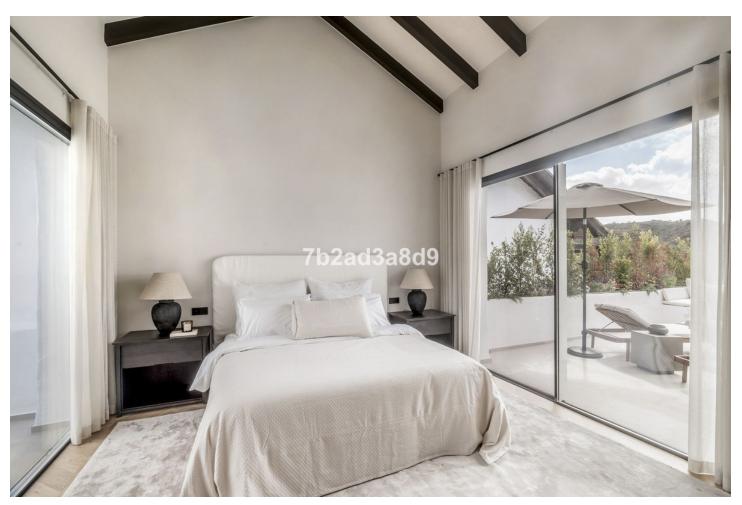

## Sales - Apartment - Benahavís 1.895.000€

www.mibgroup.es +34 662 58 96 58 info@mibgroup.es

Ref.-ID: MIBGR4892182 Benahavís Apartment

Community: 3,660 EUR / year Rubbish: 20 EUR / year

4

3

174 m2

Every aspect of the apartment is carefully designed: wooden floors, custom wood carpentry wardrobes, natural fabrics and textures, large-format stone tiles in the bathrooms completed with faucets from Dornbracht, and an open designer kitchen from Danespan with Miele appliances. The first floor Includes three spacious bedrooms, including a bedroom with an own bathroom. A large dining table and a spacious living area that connects to an outdoor terrace. Upstairs takes you to the master suite and the grand terrace, with a walk-in closet, a large master bathroom, and access to a private terrace. The terrace offers panoramic views of La Concha, the Mediterranean Sea, and La Quinta Golf nestled in between.