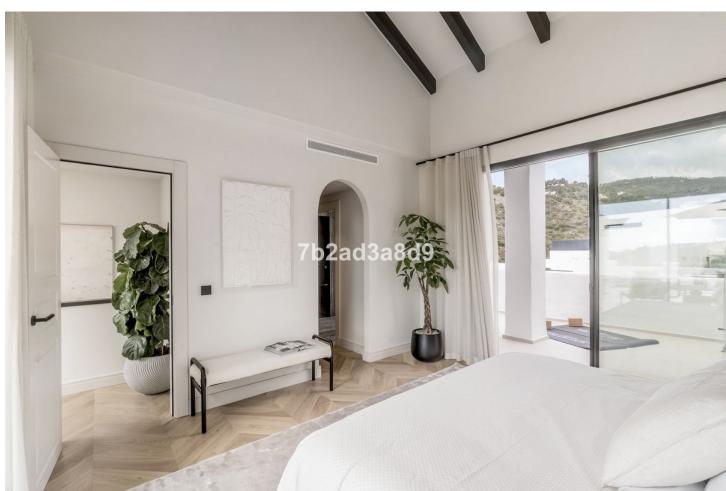

## Sales - Apartment - Benahavís 1.895.000€

www.mibgroup.es +34 662 58 96 58 info@mibgroup.es

Ref.-ID: MIBGR4892182 Benahavís Apartment

Community: 3,660 EUR / year Rubbish: 20 EUR / year

4

3

174 m2

Every aspect of the apartment is carefully designed: wooden floors, custom wood carpentry wardrobes, natural fabrics and textures, large-format stone tiles in the bathrooms completed with faucets from Dornbracht, and an open designer kitchen from Danespan with Miele appliances. The first floor Includes three spacious bedrooms, including a bedroom with an own bathroom. A large dining table and a spacious living area that connects to an outdoor terrace. Upstairs takes you to the master suite and the grand terrace, with a walk-in closet, a large master bathroom, and access to a private terrace. The terrace offers panoramic views of La Concha, the Mediterranean Sea, and La Quinta Golf nestled in between.