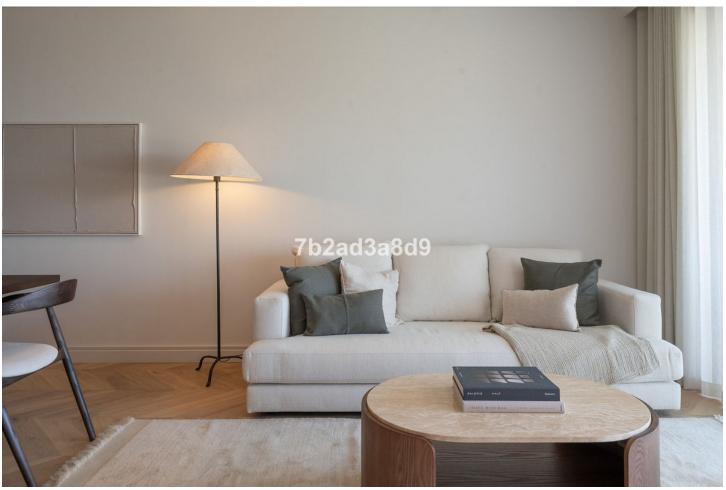

## Sales - Apartment - Benahavís 1.895.000€

www.mibgroup.es +34 662 58 96 58 info@mibgroup.es

Ref.-ID: MIBGR4892182 Benahavís Apartment

Community: 3,660 EUR / year Rubbish: 20 EUR / year

4

3

174 m2

Every aspect of the apartment is carefully designed: wooden floors, custom wood carpentry wardrobes, natural fabrics and textures, large-format stone tiles in the bathrooms completed with faucets from Dornbracht, and an open designer kitchen from Danespan with Miele appliances. The first floor Includes three spacious bedrooms, including a bedroom with an own bathroom. A large dining table and a spacious living area that connects to an outdoor terrace. Upstairs takes you to the master suite and the grand terrace, with a walk-in closet, a large master bathroom, and access to a private terrace. The terrace offers panoramic views of La Concha, the Mediterranean Sea, and La Quinta Golf nestled in between.