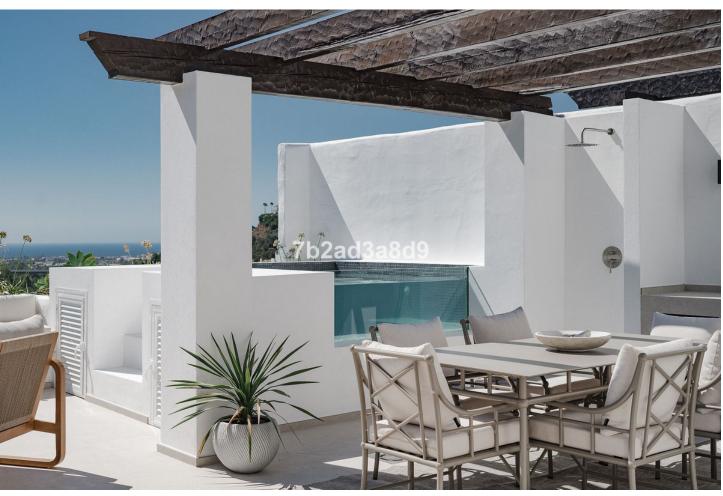

## Sales - Apartment - Benahavís 1.895.000€

www.mibgroup.es +34 662 58 96 58 info@mibgroup.es

Ref.-ID: MIBGR4892182 Benahavís Apartment

Community: 3,660 EUR / year Rubbish: 20 EUR / year

4

3

174 m2

Every aspect of the apartment is carefully designed: wooden floors, custom wood carpentry wardrobes, natural fabrics and textures, large-format stone tiles in the bathrooms completed with faucets from Dornbracht, and an open designer kitchen from Danespan with Miele appliances. The first floor Includes three spacious bedrooms, including a bedroom with an own bathroom. A large dining table and a spacious living area that connects to an outdoor terrace. Upstairs takes you to the master suite and the grand terrace, with a walk-in closet, a large master bathroom, and access to a private terrace. The terrace offers panoramic views of La Concha, the Mediterranean Sea, and La Quinta Golf nestled in between.