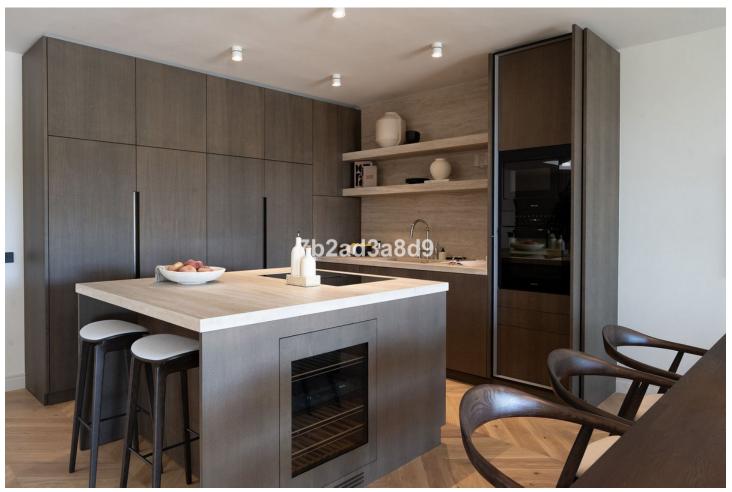

## Sales - Apartment - Benahavís 1.895.000€

www.mibgroup.es +34 662 58 96 58 info@mibgroup.es

Ref.-ID: MIBGR4892182 Benahavís Apartment

Community: 3,660 EUR / year Rubbish: 20 EUR / year

4

3

174 m2

Every aspect of the apartment is carefully designed: wooden floors, custom wood carpentry wardrobes, natural fabrics and textures, large-format stone tiles in the bathrooms completed with faucets from Dornbracht, and an open designer kitchen from Danespan with Miele appliances. The first floor Includes three spacious bedrooms, including a bedroom with an own bathroom. A large dining table and a spacious living area that connects to an outdoor terrace. Upstairs takes you to the master suite and the grand terrace, with a walk-in closet, a large master bathroom, and access to a private terrace. The terrace offers panoramic views of La Concha, the Mediterranean Sea, and La Quinta Golf nestled in between.