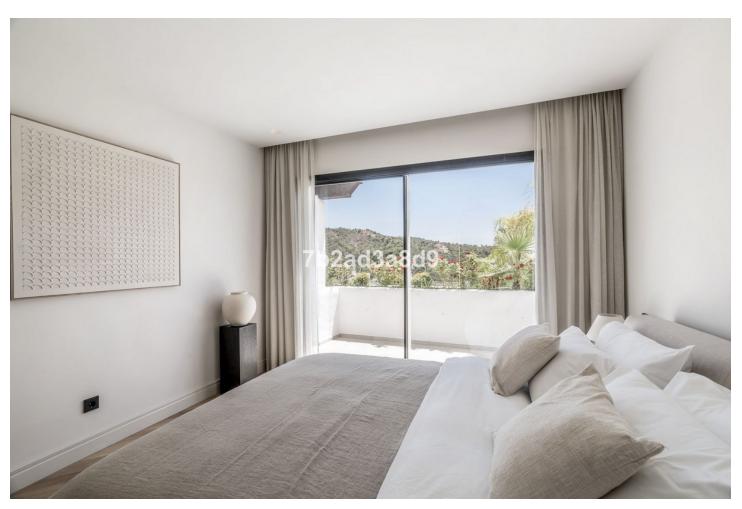

## Sales - Apartment - Benahavís 1.895.000€

www.mibgroup.es +34 662 58 96 58 info@mibgroup.es

Ref.-ID: MIBGR4892182 Benahavís Apartment

Community: 3,660 EUR / year Rubbish: 20 EUR / year

4

3

174 m2

Every aspect of the apartment is carefully designed: wooden floors, custom wood carpentry wardrobes, natural fabrics and textures, large-format stone tiles in the bathrooms completed with faucets from Dornbracht, and an open designer kitchen from Danespan with Miele appliances. The first floor Includes three spacious bedrooms, including a bedroom with an own bathroom. A large dining table and a spacious living area that connects to an outdoor terrace. Upstairs takes you to the master suite and the grand terrace, with a walk-in closet, a large master bathroom, and access to a private terrace. The terrace offers panoramic views of La Concha, the Mediterranean Sea, and La Quinta Golf nestled in between.