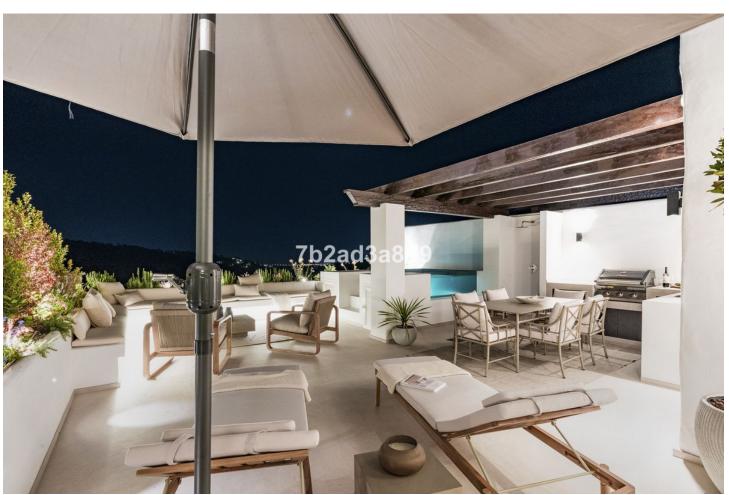

## Sales - Apartment - Benahavís 1.895.000€

www.mibgroup.es +34 662 58 96 58 info@mibgroup.es

Ref.-ID: MIBGR4892182 Benahavís Apartment

Community: 3,660 EUR / year Rubbish: 20 EUR / year

4

3

174 m2

Every aspect of the apartment is carefully designed: wooden floors, custom wood carpentry wardrobes, natural fabrics and textures, large-format stone tiles in the bathrooms completed with faucets from Dornbracht, and an open designer kitchen from Danespan with Miele appliances. The first floor Includes three spacious bedrooms, including a bedroom with an own bathroom. A large dining table and a spacious living area that connects to an outdoor terrace. Upstairs takes you to the master suite and the grand terrace, with a walk-in closet, a large master bathroom, and access to a private terrace. The terrace offers panoramic views of La Concha, the Mediterranean Sea, and La Quinta Golf nestled in between.