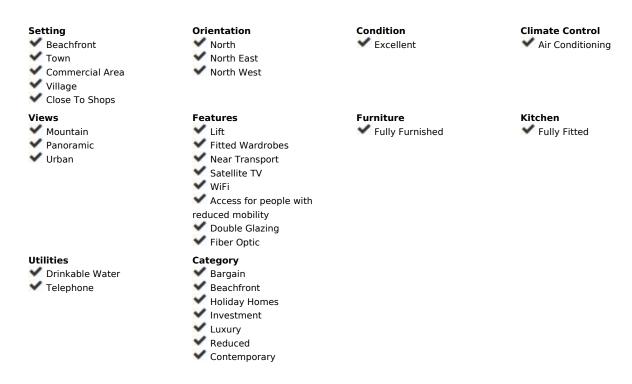

60 m<sup>2</sup>

Fantastic apartment in a building on the beachfront, right on the seafront of Estepona, with 2 bedrooms and 1 bathroom, has a perfect location next to shops and restaurants, views of Calle Real and being on the 5th floor it has fantastic views of the city and mountains. A great opportunity to live in the center of Estepona or have a holiday home just 50 meters from the sea. Fantastic apartment in a building on the beachfront, right on the seafront of Estepona, with 2 bedrooms and 1 bathroom, has a perfect location next to shops and restaurants, views of Calle Real and being on the 5th floor it has fantastic views of the city and mountains. A great opportunity to live in the center of Estepona or have a holiday home just 50 meters from the sea. Middle Floor Apartment, Estepona, Costa del Sol. 2 Bedrooms, 1 Bathroom, Built 60 m². Setting: Beachfront, Town, Commercial Area, Village, Close To Shops. Orientation: North, North East, North West. Condition: Excellent. Climate Control: Air Conditioning. Views: Mountain, Panoramic, Urban. Features: Lift, Fitted Wardrobes, Near Transport, Satellite TV, WiFi, Access for people with reduced mobility, Double Glazing, Fiber Optic. Furniture: Fully Furnished. Kitchen: Fully Fitted. Utilities: Drinkable Water, Telephone. Category: Bargain, Beachfront, Holiday Homes, Investment, Luxury, Reduced, Contemporary.