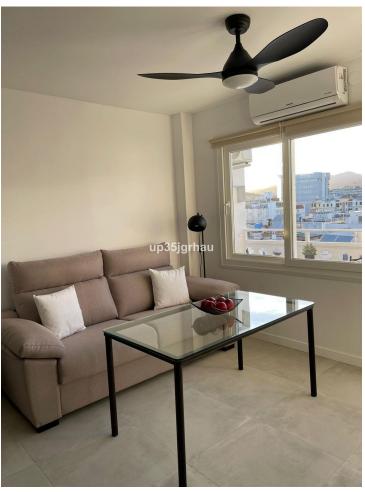

60 m<sup>2</sup>

Fantastic apartment in a building on the beachfront, right on the seafront of Estepona, with 2 bedrooms and 1 bathroom, has a perfect location next to shops and restaurants, views of Calle Real and being on the 5th floor it has fantastic views of the city and mountains. A great opportunity to live in the center of Estepona or have a holiday home just 50 meters from the sea. Fantastic apartment in a building on the beachfront, right on the seafront of Estepona, with 2 bedrooms and 1 bathroom, has a perfect location next to shops and restaurants, views of Calle Real and being on the 5th floor it has fantastic views of the city and mountains. A great opportunity to live in the center of Estepona or have a holiday home just 50 meters from the sea. Middle Floor Apartment, Estepona, Costa del Sol. 2 Bedrooms, 1 Bathroom, Built 60 m². Setting: Beachfront, Town, Commercial Area, Village, Close To Shops. Orientation: North, North East, North West. Condition: Excellent. Climate Control: Air Conditioning. Views: Mountain, Panoramic, Urban. Features: Lift, Fitted Wardrobes, Near Transport, Satellite TV, WiFi, Access for people with reduced mobility, Double Glazing, Fiber Optic. Furniture: Fully Furnished. Kitchen: Fully Fitted. Utilities: Drinkable Water, Telephone. Category: Bargain, Beachfront, Holiday Homes, Investment, Luxury, Reduced, Contemporary.