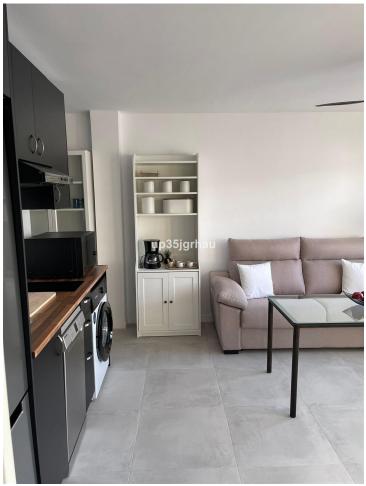

60 m<sup>2</sup>

Fantastic apartment in a building on the beachfront, right on the seafront of Estepona, with 2 bedrooms and 1 bathroom, has a perfect location next to shops and restaurants, views of Calle Real and being on the 5th floor it has fantastic views of the city and mountains. A great opportunity to live in the center of Estepona or have a holiday home just 50 meters from the sea. Fantastic apartment in a building on the beachfront, right on the seafront of Estepona, with 2 bedrooms and 1 bathroom, has a perfect location next to shops and restaurants, views of Calle Real and being on the 5th floor it has fantastic views of the city and mountains. A great opportunity to live in the center of Estepona or have a holiday home just 50 meters from the sea. Middle Floor Apartment, Estepona, Costa del Sol. 2 Bedrooms, 1 Bathroom, Built 60 m². Setting: Beachfront, Town, Commercial Area, Village, Close To Shops. Orientation: North, North East, North West. Condition: Excellent. Climate Control: Air Conditioning. Views: Mountain, Panoramic, Urban. Features: Lift, Fitted Wardrobes, Near Transport, Satellite TV, WiFi, Access for people with reduced mobility, Double Glazing, Fiber Optic. Furniture: Fully Furnished. Kitchen: Fully Fitted. Utilities: Drinkable Water, Telephone. Category: Bargain, Beachfront, Holiday Homes, Investment, Luxury, Reduced, Contemporary.