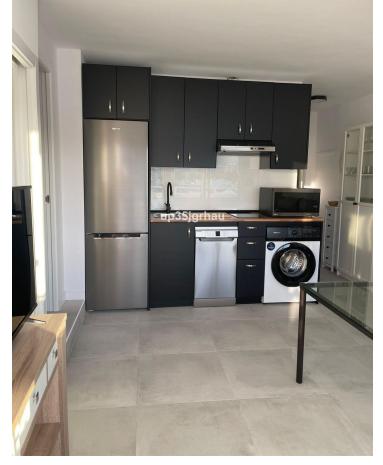

60 m<sup>2</sup>

Fantastic apartment in a building on the beachfront, right on the seafront of Estepona, with 2 bedrooms and 1 bathroom, has a perfect location next to shops and restaurants, views of Calle Real and being on the 5th floor it has fantastic views of the city and mountains. A great opportunity to live in the center of Estepona or have a holiday home just 50 meters from the sea. Fantastic apartment in a building on the beachfront, right on the seafront of Estepona, with 2 bedrooms and 1 bathroom, has a perfect location next to shops and restaurants, views of Calle Real and being on the 5th floor it has fantastic views of the city and mountains. A great opportunity to live in the center of Estepona or have a holiday home just 50 meters from the sea. Middle Floor Apartment, Estepona, Costa del Sol. 2 Bedrooms, 1 Bathroom, Built 60 m². Setting: Beachfront, Town, Commercial Area, Village, Close To Shops. Orientation: North, North East, North West. Condition: Excellent. Climate Control: Air Conditioning. Views: Mountain, Panoramic, Urban. Features: Lift, Fitted Wardrobes, Near Transport, Satellite TV, WiFi, Access for people with reduced mobility, Double Glazing, Fiber Optic. Furniture: Fully Furnished. Kitchen: Fully Fitted. Utilities: Drinkable Water, Telephone. Category: Bargain, Beachfront, Holiday Homes, Investment, Luxury, Reduced, Contemporary.