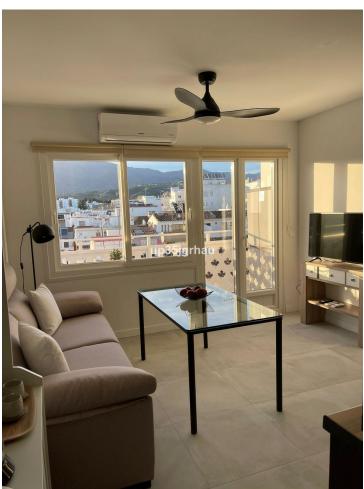

60 m<sup>2</sup>

Fantastic apartment in a building on the beachfront, right on the seafront of Estepona, with 2 bedrooms and 1 bathroom, has a perfect location next to shops and restaurants, views of Calle Real and being on the 5th floor it has fantastic views of the city and mountains. A great opportunity to live in the center of Estepona or have a holiday home just 50 meters from the sea. Fantastic apartment in a building on the beachfront, right on the seafront of Estepona, with 2 bedrooms and 1 bathroom, has a perfect location next to shops and restaurants, views of Calle Real and being on the 5th floor it has fantastic views of the city and mountains. A great opportunity to live in the center of Estepona or have a holiday home just 50 meters from the sea. Middle Floor Apartment, Estepona, Costa del Sol. 2 Bedrooms, 1 Bathroom, Built 60 m². Setting: Beachfront, Town, Commercial Area, Village, Close To Shops. Orientation: North, North East, North West. Condition: Excellent. Climate Control: Air Conditioning. Views: Mountain, Panoramic, Urban. Features: Lift, Fitted Wardrobes, Near Transport, Satellite TV, WiFi, Access for people with reduced mobility, Double Glazing, Fiber Optic. Furniture: Fully Furnished. Kitchen: Fully Fitted. Utilities: Drinkable Water, Telephone. Category: Bargain, Beachfront, Holiday Homes, Investment, Luxury, Reduced, Contemporary.