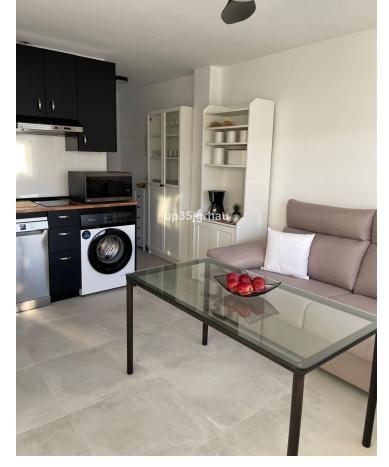

60 m<sup>2</sup>

Fantastic apartment in a building on the beachfront, right on the seafront of Estepona, with 2 bedrooms and 1 bathroom, has a perfect location next to shops and restaurants, views of Calle Real and being on the 5th floor it has fantastic views of the city and mountains. A great opportunity to live in the center of Estepona or have a holiday home just 50 meters from the sea. Fantastic apartment in a building on the beachfront, right on the seafront of Estepona, with 2 bedrooms and 1 bathroom, has a perfect location next to shops and restaurants, views of Calle Real and being on the 5th floor it has fantastic views of the city and mountains. A great opportunity to live in the center of Estepona or have a holiday home just 50 meters from the sea. Middle Floor Apartment, Estepona, Costa del Sol. 2 Bedrooms, 1 Bathroom, Built 60 m². Setting: Beachfront, Town, Commercial Area, Village, Close To Shops. Orientation: North, North East, North West. Condition: Excellent. Climate Control: Air Conditioning. Views: Mountain, Panoramic, Urban. Features: Lift, Fitted Wardrobes, Near Transport, Satellite TV, WiFi, Access for people with reduced mobility, Double Glazing, Fiber Optic. Furniture: Fully Furnished. Kitchen: Fully Fitted. Utilities: Drinkable Water, Telephone. Category: Bargain, Beachfront, Holiday Homes, Investment, Luxury, Reduced, Contemporary.