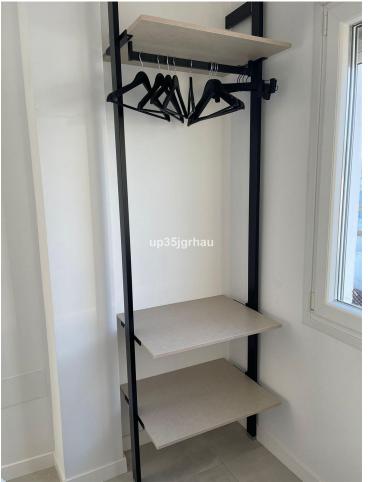

60 m<sup>2</sup>

Fantastic apartment in a building on the beachfront, right on the seafront of Estepona, with 2 bedrooms and 1 bathroom, has a perfect location next to shops and restaurants, views of Calle Real and being on the 5th floor it has fantastic views of the city and mountains. A great opportunity to live in the center of Estepona or have a holiday home just 50 meters from the sea. Fantastic apartment in a building on the beachfront, right on the seafront of Estepona, with 2 bedrooms and 1 bathroom, has a perfect location next to shops and restaurants, views of Calle Real and being on the 5th floor it has fantastic views of the city and mountains. A great opportunity to live in the center of Estepona or have a holiday home just 50 meters from the sea. Middle Floor Apartment, Estepona, Costa del Sol. 2 Bedrooms, 1 Bathroom, Built 60 m². Setting: Beachfront, Town, Commercial Area, Village, Close To Shops. Orientation: North, North East, North West. Condition: Excellent. Climate Control: Air Conditioning. Views: Mountain, Panoramic, Urban. Features: Lift, Fitted Wardrobes, Near Transport, Satellite TV, WiFi, Access for people with reduced mobility, Double Glazing, Fiber Optic. Furniture: Fully Furnished. Kitchen: Fully Fitted. Utilities: Drinkable Water, Telephone. Category: Bargain, Beachfront, Holiday Homes, Investment, Luxury, Reduced, Contemporary.