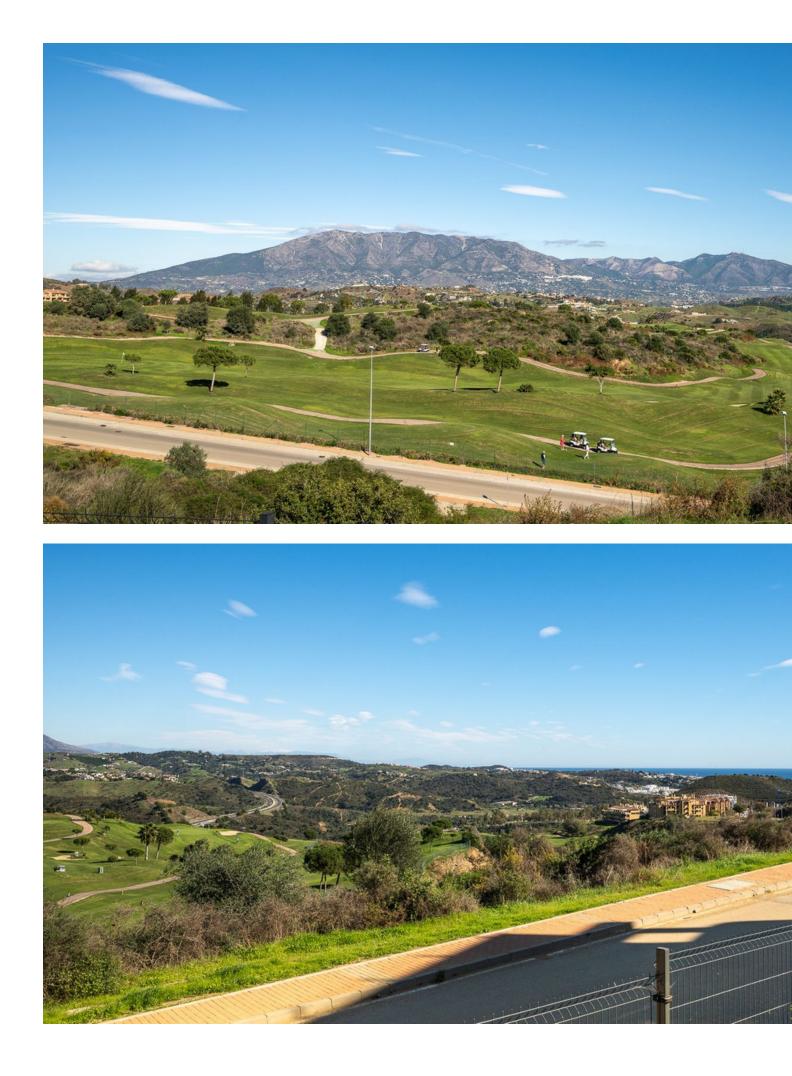

Elegant Ground-Floor Corner Apartment with Expansive Garden and Scenic Views This exquisite 3-bedroom, 2-bathroom ground-floor corner apartment is a rare gem, blending luxury living with natural beauty. Situated directly opposite the renowned Calanova Golf Clubhouse, it offers a serene yet convenient lifestyle, just a 5-minute drive from the vibrant La Cala de Mijas. Brand new complex only completed in 2023. Key Features: Generous Outdoor Spaces: A 32 m<sup>2</sup> terrace flows into a beautifully landscaped 188 m<sup>2</sup> private garden, perfect for alfresco dining, entertaining, or simply enjoying the Mediterranean sunshine. Panoramic Views: Relish uninterrupted vistas of the lush Calanova Golf course, the sparkling sea, and the charming Mijas Pueblo perched on the hillside. Spacious Interiors: The apartment is thoughtfully designed with modern aesthetics and furnished to an impeccable standard, ensuring both comfort and style. Community Amenities: Fully Equipped Gym: Stay active and healthy with state-of-the-art fitness facilities. Luxurious Spa: Indulge in a variety of wellness treatments and unwind in the tranquil spa. Outdoor Pool: A large, resort-style swimming pool surrounded by lush greenery for ultimate relaxation. Prime Location: Nestled in a prestigious area, this property offers the perfect balance of peace and accessibility. Within minutes, you can enjoy the sandy beaches, fine dining, and boutique shops of La Cala de Mijas, while Calanova's premier golfing experience is just steps away. This property is a harmonious blend of luxury, comfort, and convenience, ideal for discerning buyers seeking a refined lifestyle in the Costa del Sol.