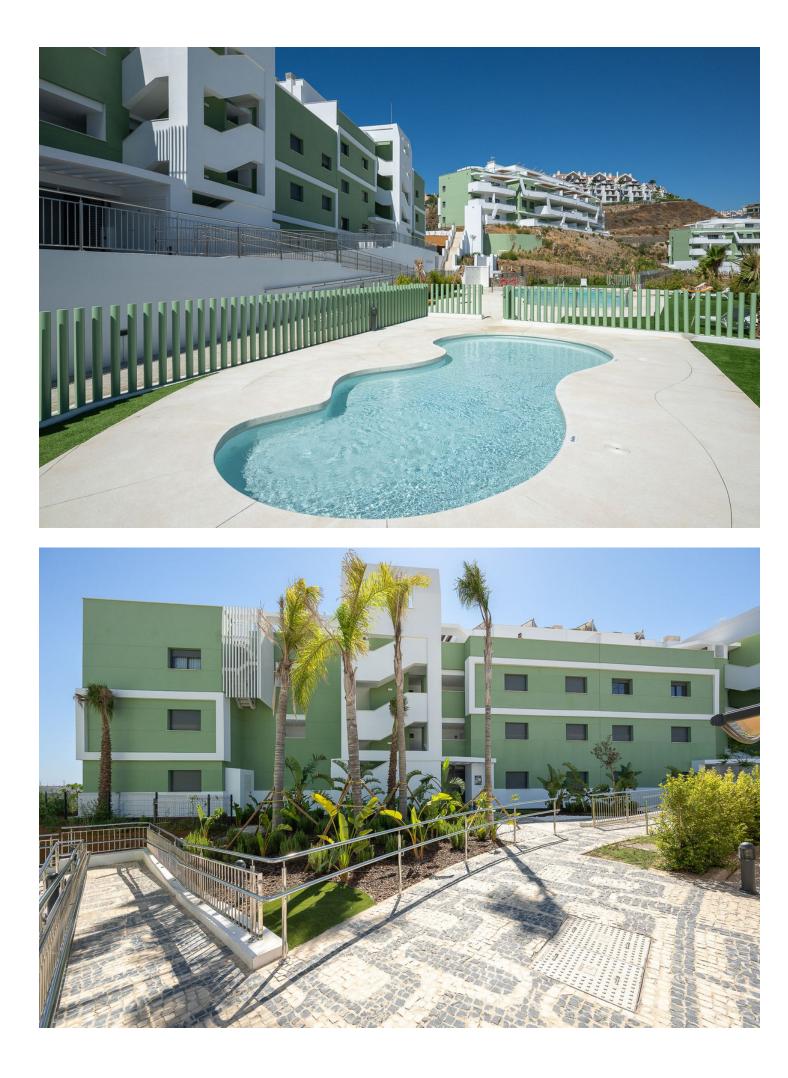

Elegant Ground-Floor Corner Apartment with Expansive Garden and Scenic Views This exquisite 3-bedroom, 2-bathroom ground-floor corner apartment is a rare gem, blending luxury living with natural beauty. Situated directly opposite the renowned Calanova Golf Clubhouse, it offers a serene yet convenient lifestyle, just a 5-minute drive from the vibrant La Cala de Mijas. Brand new complex only completed in 2023. Key Features: Generous Outdoor Spaces: A 32 m<sup>2</sup> terrace flows into a beautifully landscaped 188 m<sup>2</sup> private garden, perfect for alfresco dining, entertaining, or simply enjoying the Mediterranean sunshine. Panoramic Views: Relish uninterrupted vistas of the lush Calanova Golf course, the sparkling sea, and the charming Mijas Pueblo perched on the hillside. Spacious Interiors: The apartment is thoughtfully designed with modern aesthetics and furnished to an impeccable standard, ensuring both comfort and style. Community Amenities: Fully Equipped Gym: Stay active and healthy with state-of-the-art fitness facilities. Luxurious Spa: Indulge in a variety of wellness treatments and unwind in the tranquil spa. Outdoor Pool: A large, resort-style swimming pool surrounded by lush greenery for ultimate relaxation. Prime Location: Nestled in a prestigious area, this property offers the perfect balance of peace and accessibility. Within minutes, you can enjoy the sandy beaches, fine dining, and boutique shops of La Cala de Mijas, while Calanova's premier golfing experience is just steps away. This property is a harmonious blend of luxury, comfort, and convenience, ideal for discerning buyers seeking a refined lifestyle in the Costa del Sol.