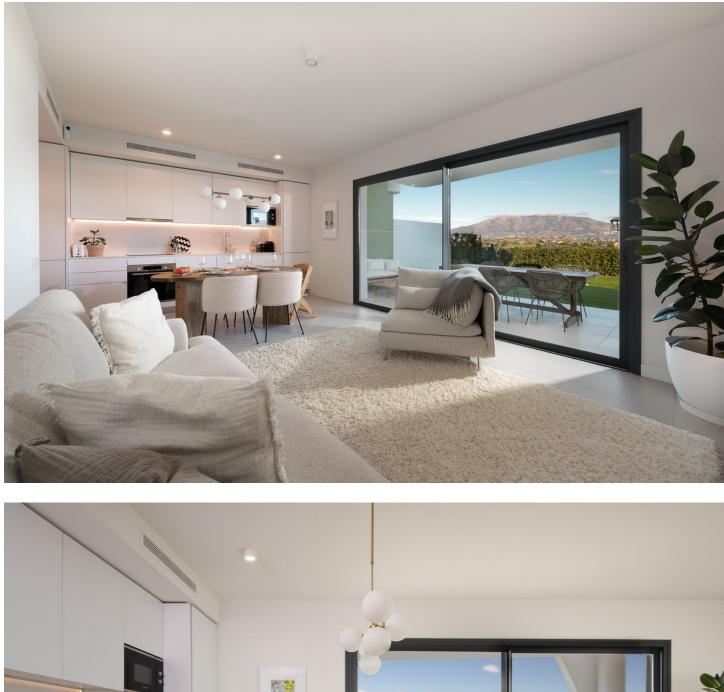

Elegant Ground-Floor Corner Apartment with Expansive Garden and Scenic Views This exquisite 3-bedroom, 2-bathroom ground-floor corner apartment is a rare gem, blending luxury living with natural beauty. Situated directly opposite the renowned Calanova Golf Clubhouse, it offers a serene yet convenient lifestyle, just a 5-minute drive from the vibrant La Cala de Mijas. Brand new complex only completed in 2023. Key Features: Generous Outdoor Spaces: A 32 m<sup>2</sup> terrace flows into a beautifully landscaped 188 m<sup>2</sup> private garden, perfect for alfresco dining, entertaining, or simply enjoying the Mediterranean sunshine. Panoramic Views: Relish uninterrupted vistas of the lush Calanova Golf course, the sparkling sea, and the charming Mijas Pueblo perched on the hillside. Spacious Interiors: The apartment is thoughtfully designed with modern aesthetics and furnished to an impeccable standard, ensuring both comfort and style. Community Amenities: Fully Equipped Gym: Stay active and healthy with state-of-the-art fitness facilities. Luxurious Spa: Indulge in a variety of wellness treatments and unwind in the tranquil spa. Outdoor Pool: A large, resort-style swimming pool surrounded by lush greenery for ultimate relaxation. Prime Location: Nestled in a prestigious area, this property offers the perfect balance of peace and accessibility. Within minutes, you can enjoy the sandy beaches, fine dining, and boutique shops of La Cala de Mijas, while Calanova's premier golfing experience is just steps away. This property is a harmonious blend of luxury, comfort, and convenience, ideal for discerning buyers seeking a refined lifestyle in the Costa del Sol.