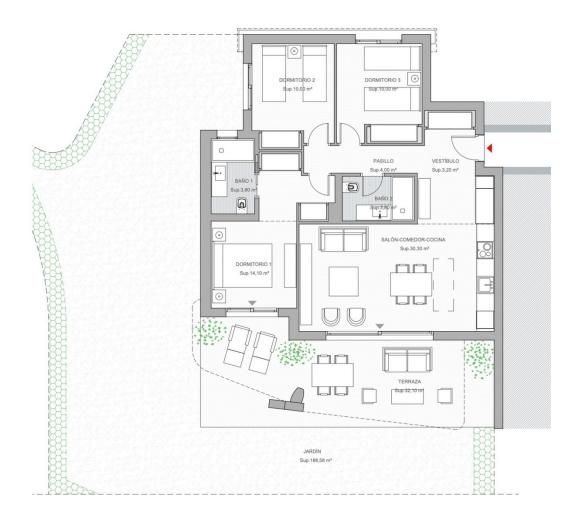

Elegant Ground-Floor Corner Apartment with Expansive Garden and Scenic Views This exquisite 3-bedroom, 2-bathroom ground-floor corner apartment is a rare gem, blending luxury living with natural beauty. Situated directly opposite the renowned Calanova Golf Clubhouse, it offers a serene yet convenient lifestyle, just a 5-minute drive from the vibrant La Cala de Mijas. Brand new complex only completed in 2023. Key Features: Generous Outdoor Spaces: A 32 m<sup>2</sup> terrace flows into a beautifully landscaped 188 m<sup>2</sup> private garden, perfect for alfresco dining, entertaining, or simply enjoying the Mediterranean sunshine. Panoramic Views: Relish uninterrupted vistas of the lush Calanova Golf course, the sparkling sea, and the charming Mijas Pueblo perched on the hillside. Spacious Interiors: The apartment is thoughtfully designed with modern aesthetics and furnished to an impeccable standard, ensuring both comfort and style. Community Amenities: Fully Equipped Gym: Stay active and healthy with state-of-the-art fitness facilities. Luxurious Spa: Indulge in a variety of wellness treatments and unwind in the tranquil spa. Outdoor Pool: A large, resort-style swimming pool surrounded by lush greenery for ultimate relaxation. Prime Location: Nestled in a prestigious area, this property offers the perfect balance of peace and accessibility. Within minutes, you can enjoy the sandy beaches, fine dining, and boutique shops of La Cala de Mijas, while Calanova's premier golfing experience is just steps away. This property is a harmonious blend of luxury, comfort, and convenience, ideal for discerning buyers seeking a refined lifestyle in the Costa del Sol.