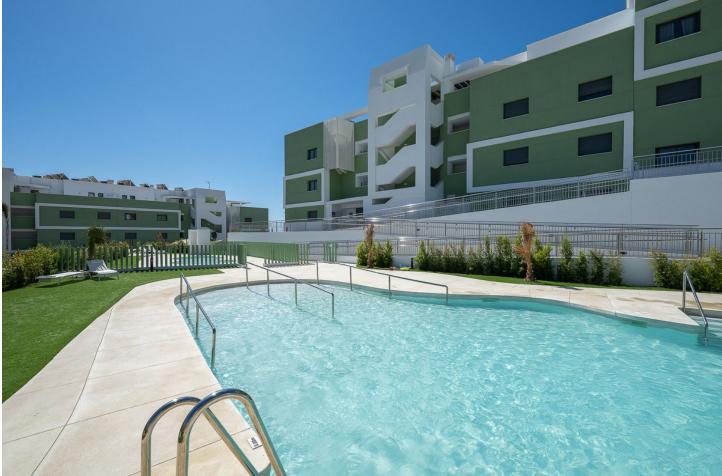

Elegant Ground-Floor Corner Apartment with Expansive Garden and Scenic Views This exquisite 3-bedroom, 2-bathroom ground-floor corner apartment is a rare gem, blending luxury living with natural beauty. Situated directly opposite the renowned Calanova Golf Clubhouse, it offers a serene yet convenient lifestyle, just a 5-minute drive from the vibrant La Cala de Mijas. Brand new complex only completed in 2023. Key Features: Generous Outdoor Spaces: A 32 m<sup>2</sup> terrace flows into a beautifully landscaped 188 m<sup>2</sup> private garden, perfect for alfresco dining, entertaining, or simply enjoying the Mediterranean sunshine. Panoramic Views: Relish uninterrupted vistas of the lush Calanova Golf course, the sparkling sea, and the charming Mijas Pueblo perched on the hillside. Spacious Interiors: The apartment is thoughtfully designed with modern aesthetics and furnished to an impeccable standard, ensuring both comfort and style. Community Amenities: Fully Equipped Gym: Stay active and healthy with state-of-the-art fitness facilities. Luxurious Spa: Indulge in a variety of wellness treatments and unwind in the tranquil spa. Outdoor Pool: A large, resort-style swimming pool surrounded by lush greenery for ultimate relaxation. Prime Location: Nestled in a prestigious area, this property offers the perfect balance of peace and accessibility. Within minutes, you can enjoy the sandy beaches, fine dining, and boutique shops of La Cala de Mijas, while Calanova's premier golfing experience is just steps away. This property is a harmonious blend of luxury, comfort, and convenience, ideal for discerning buyers seeking a refined lifestyle in the Costa del Sol.