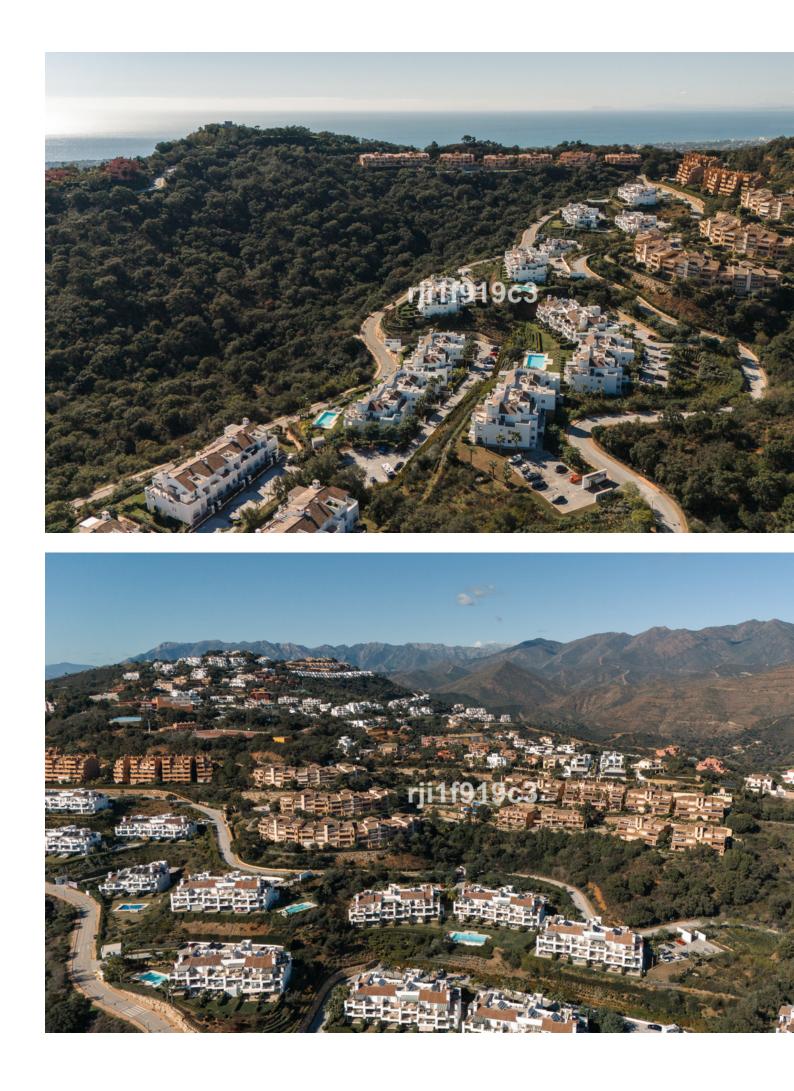

La Mairena is a residential in a beautiful environment, declared a natural biosphere reserve by UNESCO, and only 7 kilometres from Elviria beach, east of Marbella. The residential is surrounded by a strikingly beautiful cork forest with sea views. La Mairena is a residential area you can enjoy all year round. Having a relaxed atmosphere, undisturbed by any noise from traffic yet close to good-quality road links to the centre of Marbella. Excellent location: between forests and only 7 kilometres from Elviria beach and with free access to the golf El Soto. Málaga Airport is 40 km away, and just 20 minutes by car to the centre of Marbella. Its proximity to some of the best golf courses in the Costa del Sol allows you to experience the true leasures of a Mediterranean life style. This community is located in the proximity of the famous German college and just a few minutes walk to El Soto Golf. All owners at this community in La Mairena have access to the nine-hole, par 3 El Soto Golf Course, which also has a gym, padel court, sauna and a clubhouse with a restaurant. Within five minutes drive, you can also play golf on the famous 60-hole La Cala Golf Resort and the 18-hole Santa Maria Golf Country Club. The apartment has 2 complete bathrooms, an open-plan kitchen and a terrace which is directly accessible from both the lounge and the master bedroom. The apartment is built to the highest standard with first-class finishes including a modern designed integrated kitchen with quartz worktop, thermal and acoustic insulation, air-conditioning, solar powered heater and automatic permanent ventilation system in all rooms. Each block has its own elevator and exterior carpentry finishes in aluminium. There is outdoor private parking. Don't miss this opportunity!