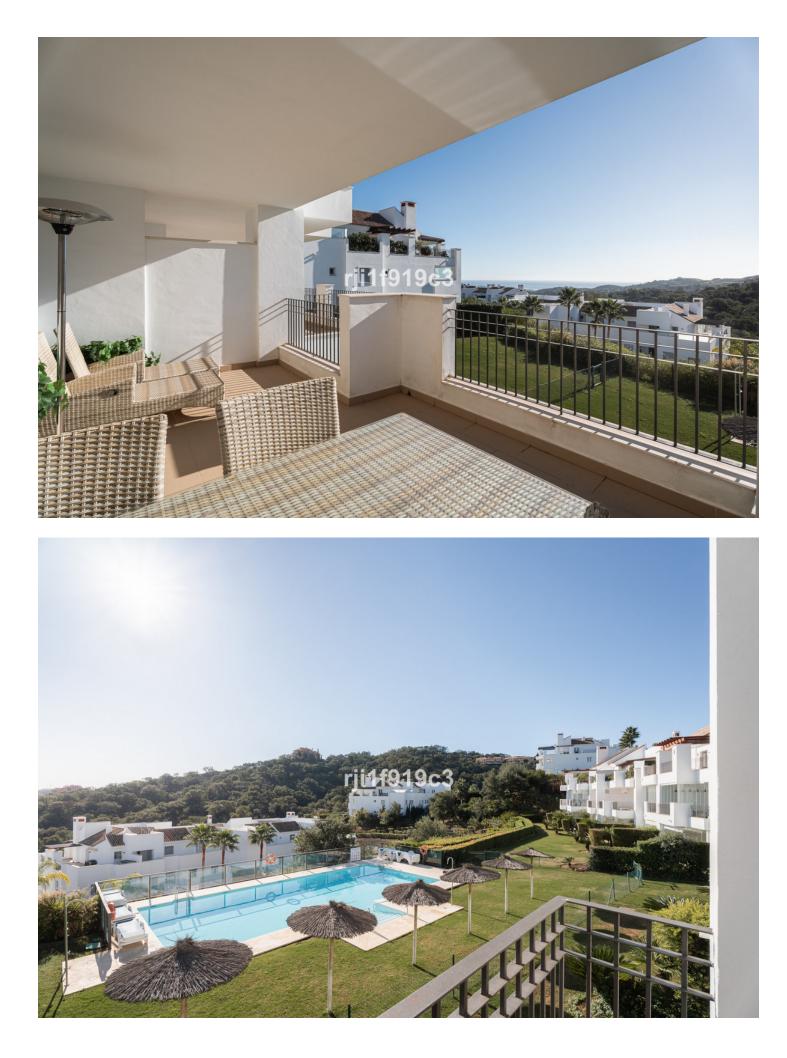

La Mairena is a residential in a beautiful environment, declared a natural biosphere reserve by UNESCO, and only 7 kilometres from Elviria beach, east of Marbella. The residential is surrounded by a strikingly beautiful cork forest with sea views. La Mairena is a residential area you can enjoy all year round. Having a relaxed atmosphere, undisturbed by any noise from traffic yet close to good-quality road links to the centre of Marbella. Excellent location: between forests and only 7 kilometres from Elviria beach and with free access to the golf El Soto. Málaga Airport is 40 km away, and just 20 minutes by car to the centre of Marbella. Its proximity to some of the best golf courses in the Costa del Sol allows you to experience the true leasures of a Mediterranean life style. This community is located in the proximity of the famous German college and just a few minutes walk to El Soto Golf. All owners at this community in La Mairena have access to the nine-hole, par 3 El Soto Golf Course, which also has a gym, padel court, sauna and a clubhouse with a restaurant. Within five minutes drive, you can also play golf on the famous 60-hole La Cala Golf Resort and the 18-hole Santa Maria Golf Country Club. The apartment has 2 complete bathrooms, an open-plan kitchen and a terrace which is directly accessible from both the lounge and the master bedroom. The apartment is built to the highest standard with first-class finishes including a modern designed integrated kitchen with quartz worktop, thermal and acoustic insulation, air-conditioning, solar powered heater and automatic permanent ventilation system in all rooms. Each block has its own elevator and exterior carpentry finishes in aluminium. There is outdoor private parking. Don't miss this opportunity!