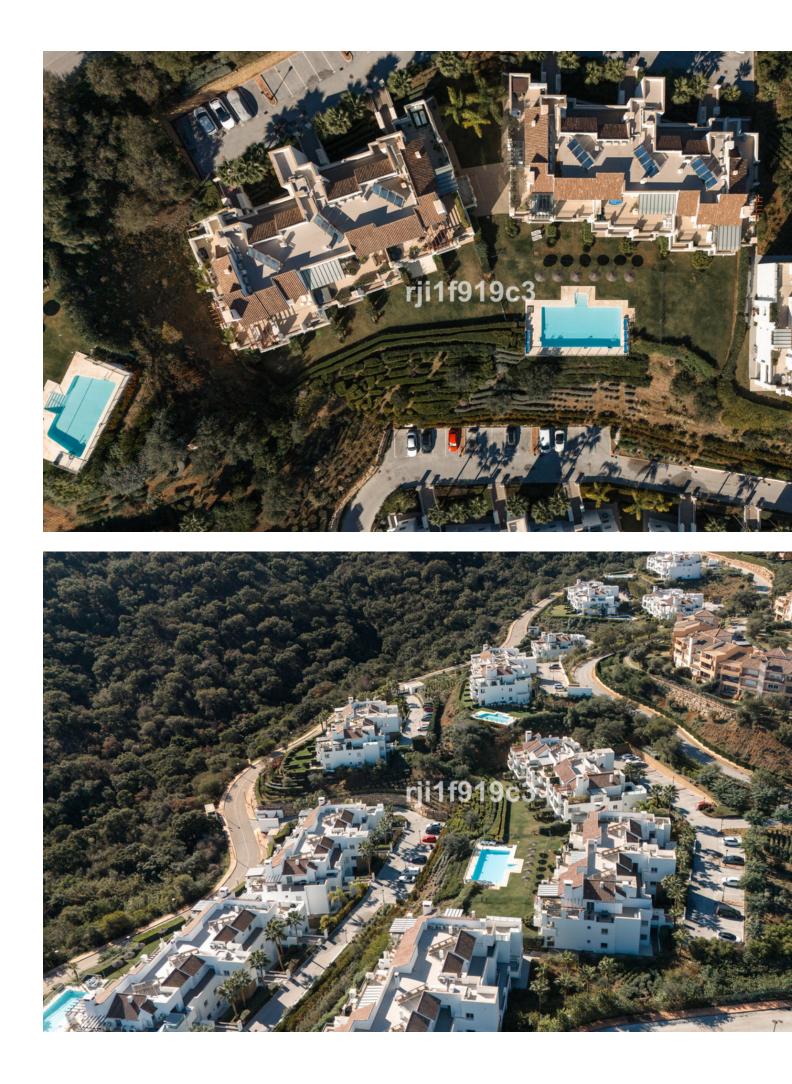

La Mairena is a residential in a beautiful environment, declared a natural biosphere reserve by UNESCO, and only 7 kilometres from Elviria beach, east of Marbella. The residential is surrounded by a strikingly beautiful cork forest with sea views. La Mairena is a residential area you can enjoy all year round. Having a relaxed atmosphere, undisturbed by any noise from traffic yet close to good-quality road links to the centre of Marbella. Excellent location: between forests and only 7 kilometres from Elviria beach and with free access to the golf El Soto. Málaga Airport is 40 km away, and just 20 minutes by car to the centre of Marbella. Its proximity to some of the best golf courses in the Costa del Sol allows you to experience the true leasures of a Mediterranean life style. This community is located in the proximity of the famous German college and just a few minutes walk to El Soto Golf. All owners at this community in La Mairena have access to the nine-hole, par 3 El Soto Golf Course, which also has a gym, padel court, sauna and a clubhouse with a restaurant. Within five minutes drive, you can also play golf on the famous 60-hole La Cala Golf Resort and the 18-hole Santa Maria Golf Country Club. The apartment has 2 complete bathrooms, an open-plan kitchen and a terrace which is directly accessible from both the lounge and the master bedroom. The apartment is built to the highest standard with first-class finishes including a modern designed integrated kitchen with quartz worktop, thermal and acoustic insulation, air-conditioning, solar powered heater and automatic permanent ventilation system in all rooms. Each block has its own elevator and exterior carpentry finishes in aluminium. There is outdoor private parking. Don't miss this opportunity!