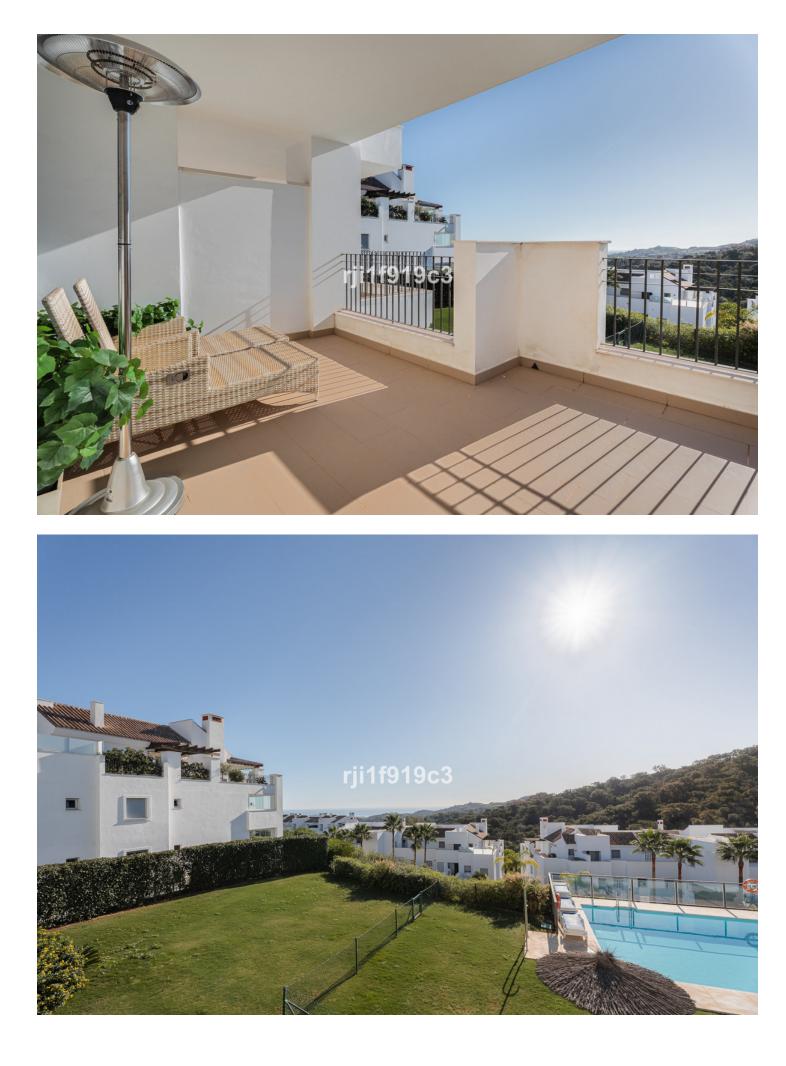

La Mairena is a residential in a beautiful environment, declared a natural biosphere reserve by UNESCO, and only 7 kilometres from Elviria beach, east of Marbella. The residential is surrounded by a strikingly beautiful cork forest with sea views. La Mairena is a residential area you can enjoy all year round. Having a relaxed atmosphere, undisturbed by any noise from traffic yet close to good-quality road links to the centre of Marbella. Excellent location: between forests and only 7 kilometres from Elviria beach and with free access to the golf El Soto. Málaga Airport is 40 km away, and just 20 minutes by car to the centre of Marbella. Its proximity to some of the best golf courses in the Costa del Sol allows you to experience the true leasures of a Mediterranean life style. This community is located in the proximity of the famous German college and just a few minutes walk to El Soto Golf. All owners at this community in La Mairena have access to the nine-hole, par 3 El Soto Golf Course, which also has a gym, padel court, sauna and a clubhouse with a restaurant. Within five minutes drive, you can also play golf on the famous 60-hole La Cala Golf Resort and the 18-hole Santa Maria Golf Country Club. The apartment has 2 complete bathrooms, an open-plan kitchen and a terrace which is directly accessible from both the lounge and the master bedroom. The apartment is built to the highest standard with first-class finishes including a modern designed integrated kitchen with quartz worktop, thermal and acoustic insulation, air-conditioning, solar powered heater and automatic permanent ventilation system in all rooms. Each block has its own elevator and exterior carpentry finishes in aluminium. There is outdoor private parking. Don't miss this opportunity!

Features Lift Private Terrace Gym Tennis Court Double Glazing

Security Entry Phone Alarm System Pool Communal

Furniture V Optional

Parking Communal