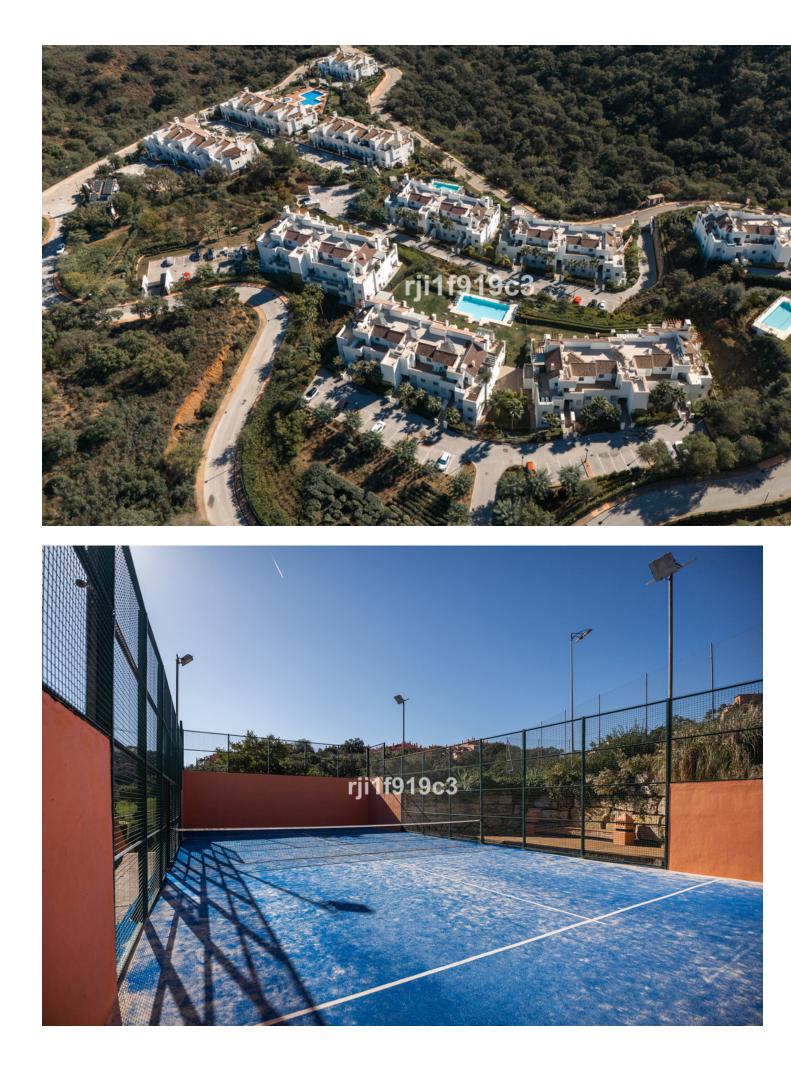

La Mairena is a residential in a beautiful environment, declared a natural biosphere reserve by UNESCO, and only 7 kilometres from Elviria beach, east of Marbella. The residential is surrounded by a strikingly beautiful cork forest with sea views. La Mairena is a residential area you can enjoy all year round. Having a relaxed atmosphere, undisturbed by any noise from traffic yet close to good-quality road links to the centre of Marbella. Excellent location: between forests and only 7 kilometres from Elviria beach and with free access to the golf El Soto. Málaga Airport is 40 km away, and just 20 minutes by car to the centre of Marbella. Its proximity to some of the best golf courses in the Costa del Sol allows you to experience the true leasures of a Mediterranean life style. This community is located in the proximity of the famous German college and just a few minutes walk to El Soto Golf. All owners at this community in La Mairena have access to the nine-hole, par 3 El Soto Golf Course, which also has a gym, padel court, sauna and a clubhouse with a restaurant. Within five minutes drive, you can also play golf on the famous 60-hole La Cala Golf Resort and the 18-hole Santa Maria Golf Country Club. The apartment has 2 complete bathrooms, an open-plan kitchen and a terrace which is directly accessible from both the lounge and the master bedroom. The apartment is built to the highest standard with first-class finishes including a modern designed integrated kitchen with quartz worktop, thermal and acoustic insulation, air-conditioning, solar powered heater and automatic permanent ventilation system in all rooms. Each block has its own elevator and exterior carpentry finishes in aluminium. There is outdoor private parking. Don't miss this opportunity!

Features Lift Private Terrace Gym Tennis Court Double Glazing

Security Entry Phone Alarm System Pool Communal

Furniture V Optional

Parking Communal