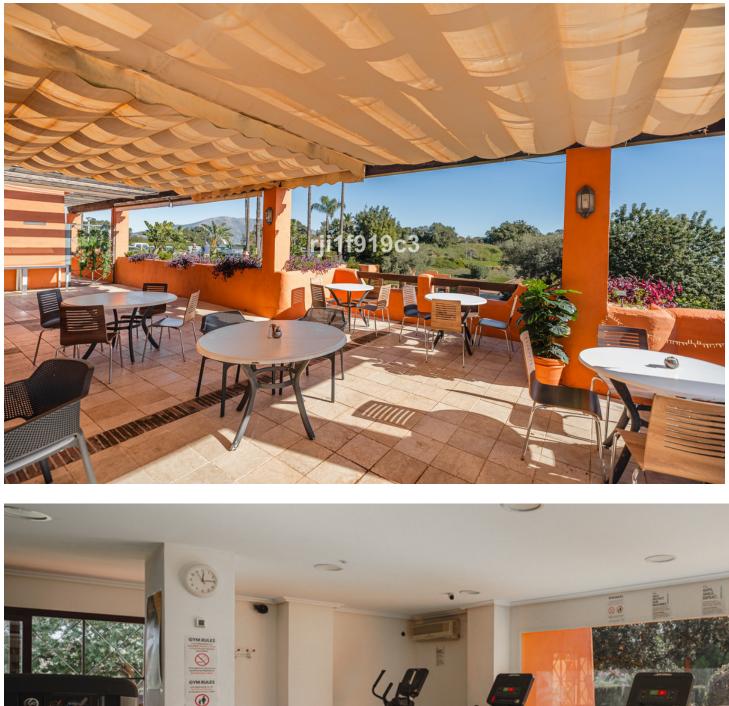

La Mairena is a residential in a beautiful environment, declared a natural biosphere reserve by UNESCO, and only 7 kilometres from Elviria beach, east of Marbella. The residential is surrounded by a strikingly beautiful cork forest with sea views. La Mairena is a residential area you can enjoy all year round. Having a relaxed atmosphere, undisturbed by any noise from traffic yet close to good-quality road links to the centre of Marbella. Excellent location: between forests and only 7 kilometres from Elviria beach and with free access to the golf El Soto. Málaga Airport is 40 km away, and just 20 minutes by car to the centre of Marbella. Its proximity to some of the best golf courses in the Costa del Sol allows you to experience the true leasures of a Mediterranean life style. This community is located in the proximity of the famous German college and just a few minutes walk to El Soto Golf. All owners at this community in La Mairena have access to the nine-hole, par 3 El Soto Golf Course, which also has a gym, padel court, sauna and a clubhouse with a restaurant. Within five minutes drive, you can also play golf on the famous 60-hole La Cala Golf Resort and the 18-hole Santa Maria Golf Country Club. The apartment has 2 complete bathrooms, an open-plan kitchen and a terrace which is directly accessible from both the lounge and the master bedroom. The apartment is built to the highest standard with first-class finishes including a modern designed integrated kitchen with quartz worktop, thermal and acoustic insulation, air-conditioning, solar powered heater and automatic permanent ventilation system in all rooms. Each block has its own elevator and exterior carpentry finishes in aluminium. There is outdoor private parking. Don't miss this opportunity!

Features Lift Private Terrace Gym Tennis Court Double Glazing

Security Entry Phone Alarm System Pool Communal

Furniture V Optional

Parking Communal