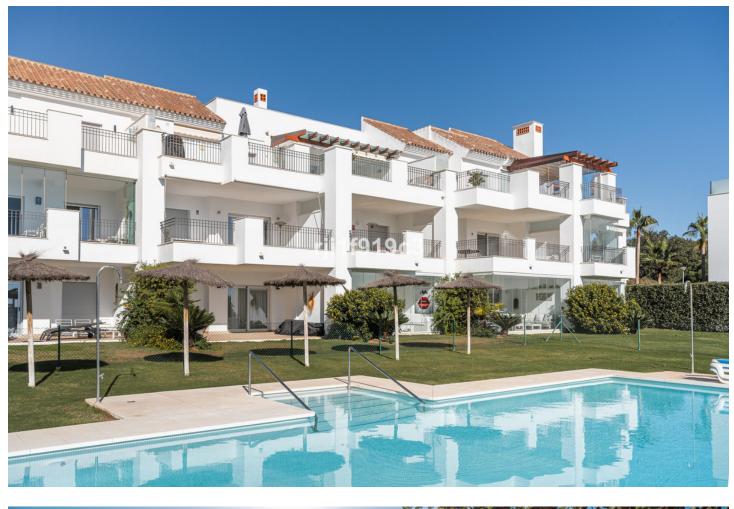

La Mairena is a residential in a beautiful environment, declared a natural biosphere reserve by UNESCO, and only 7 kilometres from Elviria beach, east of Marbella. The residential is surrounded by a strikingly beautiful cork forest with sea views. La Mairena is a residential area you can enjoy all year round. Having a relaxed atmosphere, undisturbed by any noise from traffic yet close to good-quality road links to the centre of Marbella. Excellent location: between forests and only 7 kilometres from Elviria beach and with free access to the golf El Soto. Málaga Airport is 40 km away, and just 20 minutes by car to the centre of Marbella. Its proximity to some of the best golf courses in the Costa del Sol allows you to experience the true leasures of a Mediterranean life style. This community is located in the proximity of the famous German college and just a few minutes walk to El Soto Golf. All owners at this community in La Mairena have access to the nine-hole, par 3 El Soto Golf Course, which also has a gym, padel court, sauna and a clubhouse with a restaurant. Within five minutes drive, you can also play golf on the famous 60-hole La Cala Golf Resort and the 18-hole Santa Maria Golf Country Club. The apartment has 2 complete bathrooms, an open-plan kitchen and a terrace which is directly accessible from both the lounge and the master bedroom. The apartment is built to the highest standard with first-class finishes including a modern designed integrated kitchen with quartz worktop, thermal and acoustic insulation, air-conditioning, solar powered heater and automatic permanent ventilation system in all rooms. Each block has its own elevator and exterior carpentry finishes in aluminium. There is outdoor private parking. Don't miss this opportunity!

Features Lift Private Terrace Gym Tennis Court Double Glazing

Security Entry Phone Alarm System Pool Communal

Furniture V Optional

Parking Communal