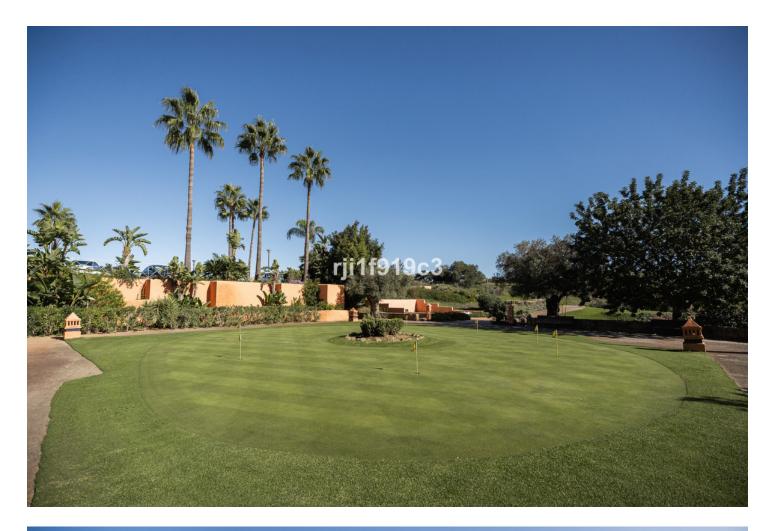

La Mairena is a residential in a beautiful environment, declared a natural biosphere reserve by UNESCO, and only 7 kilometres from Elviria beach, east of Marbella. The residential is surrounded by a strikingly beautiful cork forest with sea views. La Mairena is a residential area you can enjoy all year round. Having a relaxed atmosphere, undisturbed by any noise from traffic yet close to good-quality road links to the centre of Marbella. Excellent location: between forests and only 7 kilometres from Elviria beach and with free access to the golf El Soto. Málaga Airport is 40 km away, and just 20 minutes by car to the centre of Marbella. Its proximity to some of the best golf courses in the Costa del Sol allows you to experience the true leasures of a Mediterranean life style. This community is located in the proximity of the famous German college and just a few minutes walk to El Soto Golf. All owners at this community in La Mairena have access to the nine-hole, par 3 El Soto Golf Course, which also has a gym, padel court, sauna and a clubhouse with a restaurant. Within five minutes drive, you can also play golf on the famous 60-hole La Cala Golf Resort and the 18-hole Santa Maria Golf Country Club. The apartment has 2 complete bathrooms, an open-plan kitchen and a terrace which is directly accessible from both the lounge and the master bedroom. The apartment is built to the highest standard with first-class finishes including a modern designed integrated kitchen with quartz worktop, thermal and acoustic insulation, air-conditioning, solar powered heater and automatic permanent ventilation system in all rooms. Each block has its own elevator and exterior carpentry finishes in aluminium. There is outdoor private parking. Don't miss this opportunity!