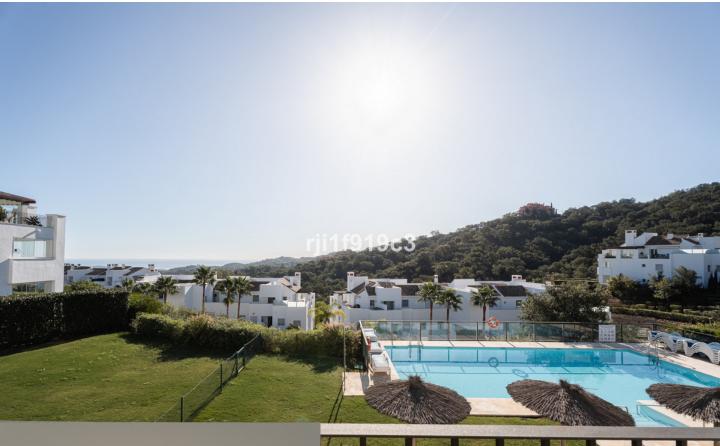

La Mairena is a residential in a beautiful environment, declared a natural biosphere reserve by UNESCO, and only 7 kilometres from Elviria beach, east of Marbella. The residential is surrounded by a strikingly beautiful cork forest with sea views. La Mairena is a residential area you can enjoy all year round. Having a relaxed atmosphere, undisturbed by any noise from traffic yet close to good-quality road links to the centre of Marbella. Excellent location: between forests and only 7 kilometres from Elviria beach and with free access to the golf El Soto. Málaga Airport is 40 km away, and just 20 minutes by car to the centre of Marbella. Its proximity to some of the best golf courses in the Costa del Sol allows you to experience the true leasures of a Mediterranean life style. This community is located in the proximity of the famous German college and just a few minutes walk to El Soto Golf. All owners at this community in La Mairena have access to the nine-hole, par 3 El Soto Golf Course, which also has a gym, padel court, sauna and a clubhouse with a restaurant. Within five minutes drive, you can also play golf on the famous 60-hole La Cala Golf Resort and the 18-hole Santa Maria Golf Country Club. The apartment has 2 complete bathrooms, an open-plan kitchen and a terrace which is directly accessible from both the lounge and the master bedroom. The apartment is built to the highest standard with first-class finishes including a modern designed integrated kitchen with quartz worktop, thermal and acoustic insulation, air-conditioning, solar powered heater and automatic permanent ventilation system in all rooms. Each block has its own elevator and exterior carpentry finishes in aluminium. There is outdoor private parking. Don't miss this opportunity!

Features Lift Private Terrace Gym Tennis Court Double Glazing

Security Entry Phone Alarm System Pool Communal

Furniture V Optional

Parking Communal