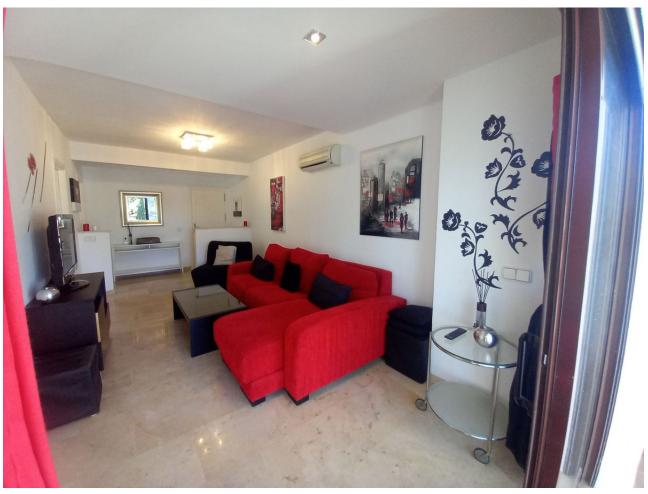

## Sales - Apartment - Marbella 520.000€

www.mibgroup.es +34 662 58 96 58 info@mibgroup.es Community: 1,980 EUR / year IBI: 820 EUR / year Rubbish: 80 EUR / year

2

2

91 m2

Apartment for sale en Coto Real, Lomas Del Marbella Club/Marbella 2 Beds/2 Baths 102m2 built 32m2 terrace 2 underground parking spaces 2 store-rooms Built in: 2002 Apartment located in the Coto Real II complex, nestled within Las Lomas del Marbella Club, one of the most sought-after locations on Marbella's famous Golden Mile. Renowned for its exclusivity and prime position, this area offers residents the perfect balance of tranquillity and convenience, with the beach, luxury hotels, gourmet restaurants and vibrant nightlife within easy reach. The apartment is located on the 6th and last floor of the building, offering an East and South orientation. This orientation offers beautiful views of the common gardens and pool, surrounding mountains and also a partial sea view, which is a bonus. Upon entering the apartment, you have a large living room with direct access to the terrace of more than 30m2. The master bedroom has its own bathroom, large closets and a large window, leading to the terrace. The second bedroom is equally welcoming, with fitted wardrobes and access to a separate bathroom. All rooms have reversible hot/cold air conditioning units. The kitchen is equipped, with a separate laundry room. Even if the apartment needs "a little update", but overall, you can move in now. It is sold with 2 parking spaces and 2 storage rooms. Contact us today for viewing, we have the keys.