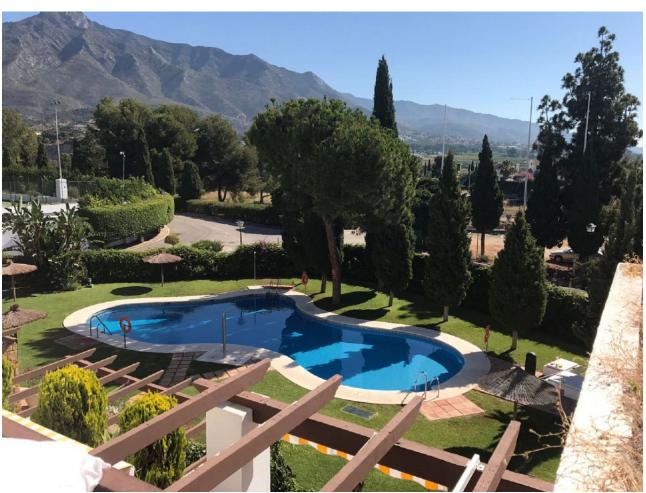

## Sales - Apartment - Marbella 520.000€

www.mibgroup.es +34 662 58 96 58 info@mibgroup.es Community: 1,980 EUR / year IBI: 820 EUR / year Rubbish: 80 EUR / year

2

2

91 m2

Apartment for sale en Coto Real, Lomas Del Marbella Club/Marbella 2 Beds/2 Baths 102m2 built 32m2 terrace 2 underground parking spaces 2 store-rooms Built in: 2002 Apartment located in the Coto Real II complex, nestled within Las Lomas del Marbella Club, one of the most sought-after locations on Marbella's famous Golden Mile. Renowned for its exclusivity and prime position, this area offers residents the perfect balance of tranquillity and convenience, with the beach, luxury hotels, gourmet restaurants and vibrant nightlife within easy reach. The apartment is located on the 6th and last floor of the building, offering an East and South orientation. This orientation offers beautiful views of the common gardens and pool, surrounding mountains and also a partial sea view, which is a bonus. Upon entering the apartment, you have a large living room with direct access to the terrace of more than 30m2. The master bedroom has its own bathroom, large closets and a large window, leading to the terrace. The second bedroom is equally welcoming, with fitted wardrobes and access to a separate bathroom. All rooms have reversible hot/cold air conditioning units. The kitchen is equipped, with a separate laundry room. Even if the apartment needs "a little update", but overall, you can move in now. It is sold with 2 parking spaces and 2 storage rooms. Contact us today for viewing, we have the keys.