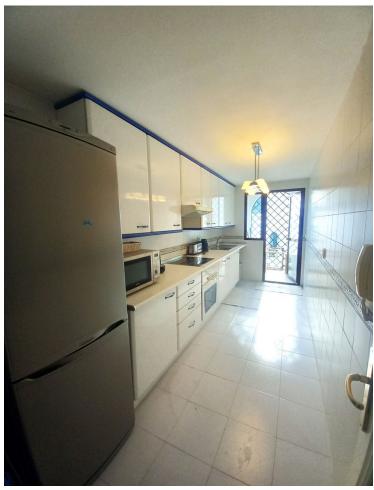

## Sales - Apartment - Marbella 520.000€

www.mibgroup.es +34 662 58 96 58 info@mibgroup.es Community: 1,980 EUR / year IBI: 820 EUR / year Rubbish: 80 EUR / year

2

2

91 m2

Apartment for sale en Coto Real, Lomas Del Marbella Club/Marbella 2 Beds/2 Baths 102m2 built 32m2 terrace 2 underground parking spaces 2 store-rooms Built in: 2002 Apartment located in the Coto Real II complex, nestled within Las Lomas del Marbella Club, one of the most sought-after locations on Marbella's famous Golden Mile. Renowned for its exclusivity and prime position, this area offers residents the perfect balance of tranquillity and convenience, with the beach, luxury hotels, gourmet restaurants and vibrant nightlife within easy reach. The apartment is located on the 6th and last floor of the building, offering an East and South orientation. This orientation offers beautiful views of the common gardens and pool, surrounding mountains and also a partial sea view, which is a bonus. Upon entering the apartment, you have a large living room with direct access to the terrace of more than 30m2. The master bedroom has its own bathroom, large closets and a large window, leading to the terrace. The second bedroom is equally welcoming, with fitted wardrobes and access to a separate bathroom. All rooms have reversible hot/cold air conditioning units. The kitchen is equipped, with a separate laundry room. Even if the apartment needs "a little update", but overall, you can move in now. It is sold with 2 parking spaces and 2 storage rooms. Contact us today for viewing, we have the keys.