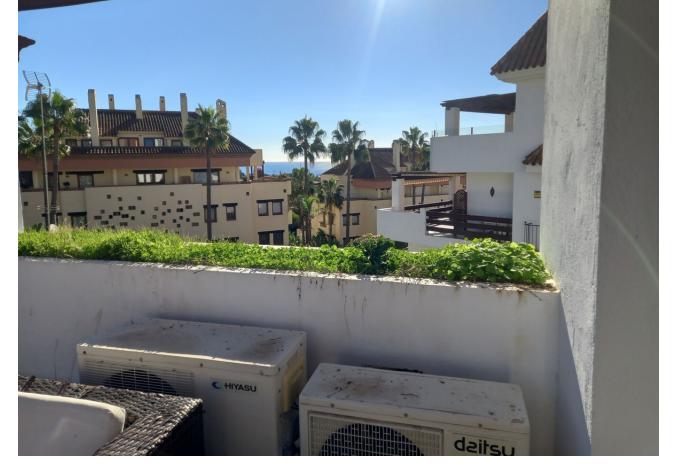

## Sales - Apartment - Marbella 520.000€

www.mibgroup.es +34 662 58 96 58 info@mibgroup.es Community: 1,980 EUR / year IBI: 820 EUR / year Rubbish: 80 EUR / year

2

2

91 m2

Apartment for sale en Coto Real, Lomas Del Marbella Club/Marbella 2 Beds/2 Baths 102m2 built 32m2 terrace 2 underground parking spaces 2 store-rooms Built in: 2002 Apartment located in the Coto Real II complex, nestled within Las Lomas del Marbella Club, one of the most sought-after locations on Marbella's famous Golden Mile. Renowned for its exclusivity and prime position, this area offers residents the perfect balance of tranquillity and convenience, with the beach, luxury hotels, gourmet restaurants and vibrant nightlife within easy reach. The apartment is located on the 6th and last floor of the building, offering an East and South orientation. This orientation offers beautiful views of the common gardens and pool, surrounding mountains and also a partial sea view, which is a bonus. Upon entering the apartment, you have a large living room with direct access to the terrace of more than 30m2. The master bedroom has its own bathroom, large closets and a large window, leading to the terrace. The second bedroom is equally welcoming, with fitted wardrobes and access to a separate bathroom. All rooms have reversible hot/cold air conditioning units. The kitchen is equipped, with a separate laundry room. Even if the apartment needs "a little update", but overall, you can move in now. It is sold with 2 parking spaces and 2 storage rooms. Contact us today for viewing, we have the keys.