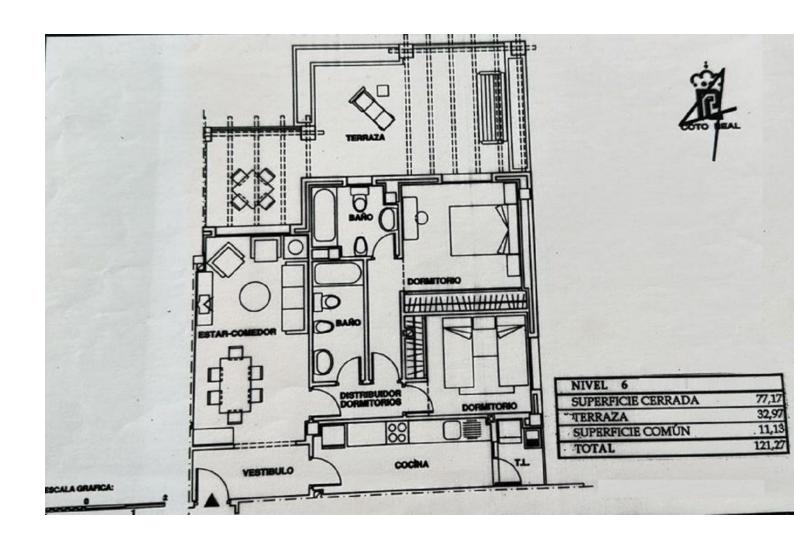

## Sales - Apartment - Marbella 520.000€

www.mibgroup.es +34 662 58 96 58 info@mibgroup.es Community: 1,980 EUR / year IBI: 820 EUR / year Rubbish: 80 EUR / year

2

2

91 m2

Apartment for sale en Coto Real, Lomas Del Marbella Club/Marbella 2 Beds/2 Baths 102m2 built 32m2 terrace 2 underground parking spaces 2 store-rooms Built in: 2002 Apartment located in the Coto Real II complex, nestled within Las Lomas del Marbella Club, one of the most sought-after locations on Marbella's famous Golden Mile. Renowned for its exclusivity and prime position, this area offers residents the perfect balance of tranquillity and convenience, with the beach, luxury hotels, gourmet restaurants and vibrant nightlife within easy reach. The apartment is located on the 6th and last floor of the building, offering an East and South orientation. This orientation offers beautiful views of the common gardens and pool, surrounding mountains and also a partial sea view, which is a bonus. Upon entering the apartment, you have a large living room with direct access to the terrace of more than 30m2. The master bedroom has its own bathroom, large closets and a large window, leading to the terrace. The second bedroom is equally welcoming, with fitted wardrobes and access to a separate bathroom. All rooms have reversible hot/cold air conditioning units. The kitchen is equipped, with a separate laundry room. Even if the apartment needs "a little update", but overall, you can move in now. It is sold with 2 parking spaces and 2 storage rooms. Contact us today for viewing, we have the keys.