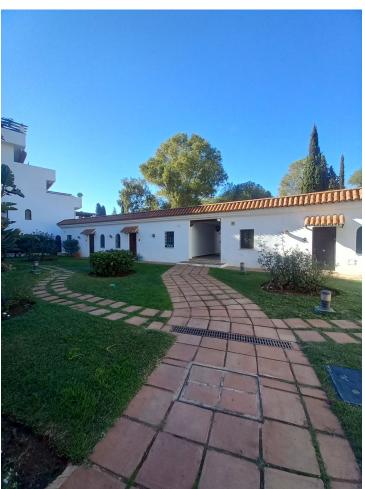

## Sales - Apartment - Marbella 520.000€

www.mibgroup.es +34 662 58 96 58 info@mibgroup.es Community: 1,980 EUR / year IBI: 820 EUR / year Rubbish: 80 EUR / year

2

2

91 m2

Apartment for sale en Coto Real, Lomas Del Marbella Club/Marbella 2 Beds/2 Baths 102m2 built 32m2 terrace 2 underground parking spaces 2 store-rooms Built in: 2002 Apartment located in the Coto Real II complex, nestled within Las Lomas del Marbella Club, one of the most sought-after locations on Marbella's famous Golden Mile. Renowned for its exclusivity and prime position, this area offers residents the perfect balance of tranquillity and convenience, with the beach, luxury hotels, gourmet restaurants and vibrant nightlife within easy reach. The apartment is located on the 6th and last floor of the building, offering an East and South orientation. This orientation offers beautiful views of the common gardens and pool, surrounding mountains and also a partial sea view, which is a bonus. Upon entering the apartment, you have a large living room with direct access to the terrace of more than 30m2. The master bedroom has its own bathroom, large closets and a large window, leading to the terrace. The second bedroom is equally welcoming, with fitted wardrobes and access to a separate bathroom. All rooms have reversible hot/cold air conditioning units. The kitchen is equipped, with a separate laundry room. Even if the apartment needs "a little update", but overall, you can move in now. It is sold with 2 parking spaces and 2 storage rooms. Contact us today for viewing, we have the keys.