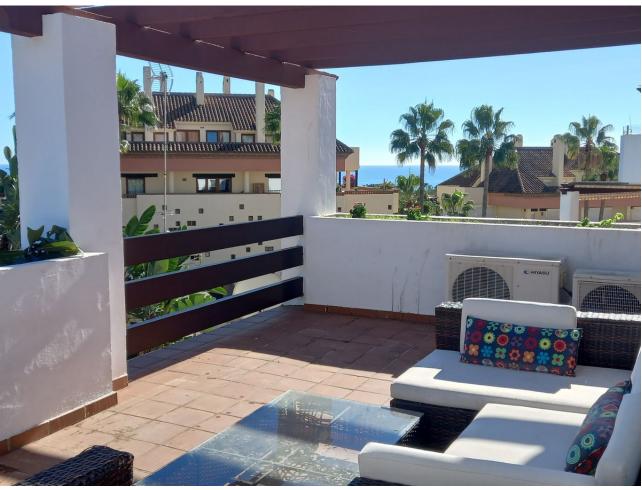

## Sales - Apartment - Marbella 520.000€

www.mibgroup.es +34 662 58 96 58 info@mibgroup.es Community: 1,980 EUR / year IBI: 820 EUR / year Rubbish: 80 EUR / year

2

2

91 m2

Apartment for sale en Coto Real, Lomas Del Marbella Club/Marbella 2 Beds/2 Baths 102m2 built 32m2 terrace 2 underground parking spaces 2 store-rooms Built in: 2002 Apartment located in the Coto Real II complex, nestled within Las Lomas del Marbella Club, one of the most sought-after locations on Marbella's famous Golden Mile. Renowned for its exclusivity and prime position, this area offers residents the perfect balance of tranquillity and convenience, with the beach, luxury hotels, gourmet restaurants and vibrant nightlife within easy reach. The apartment is located on the 6th and last floor of the building, offering an East and South orientation. This orientation offers beautiful views of the common gardens and pool, surrounding mountains and also a partial sea view, which is a bonus. Upon entering the apartment, you have a large living room with direct access to the terrace of more than 30m2. The master bedroom has its own bathroom, large closets and a large window, leading to the terrace. The second bedroom is equally welcoming, with fitted wardrobes and access to a separate bathroom. All rooms have reversible hot/cold air conditioning units. The kitchen is equipped, with a separate laundry room. Even if the apartment needs "a little update", but overall, you can move in now. It is sold with 2 parking spaces and 2 storage rooms. Contact us today for viewing, we have the keys.