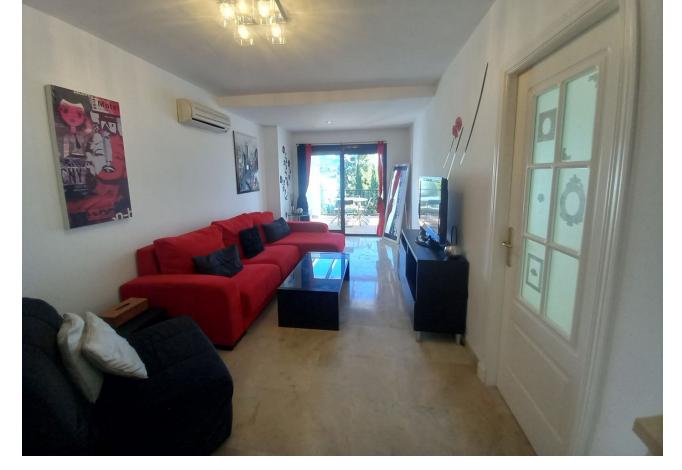

## Sales - Apartment - Marbella 520.000€

www.mibgroup.es +34 662 58 96 58 info@mibgroup.es Community: 1,980 EUR / year IBI: 820 EUR / year Rubbish: 80 EUR / year

2

2

91 m2

Apartment for sale en Coto Real, Lomas Del Marbella Club/Marbella 2 Beds/2 Baths 102m2 built 32m2 terrace 2 underground parking spaces 2 store-rooms Built in: 2002 Apartment located in the Coto Real II complex, nestled within Las Lomas del Marbella Club, one of the most sought-after locations on Marbella's famous Golden Mile. Renowned for its exclusivity and prime position, this area offers residents the perfect balance of tranquillity and convenience, with the beach, luxury hotels, gourmet restaurants and vibrant nightlife within easy reach. The apartment is located on the 6th and last floor of the building, offering an East and South orientation. This orientation offers beautiful views of the common gardens and pool, surrounding mountains and also a partial sea view, which is a bonus. Upon entering the apartment, you have a large living room with direct access to the terrace of more than 30m2. The master bedroom has its own bathroom, large closets and a large window, leading to the terrace. The second bedroom is equally welcoming, with fitted wardrobes and access to a separate bathroom. All rooms have reversible hot/cold air conditioning units. The kitchen is equipped, with a separate laundry room. Even if the apartment needs "a little update", but overall, you can move in now. It is sold with 2 parking spaces and 2 storage rooms. Contact us today for viewing, we have the keys.