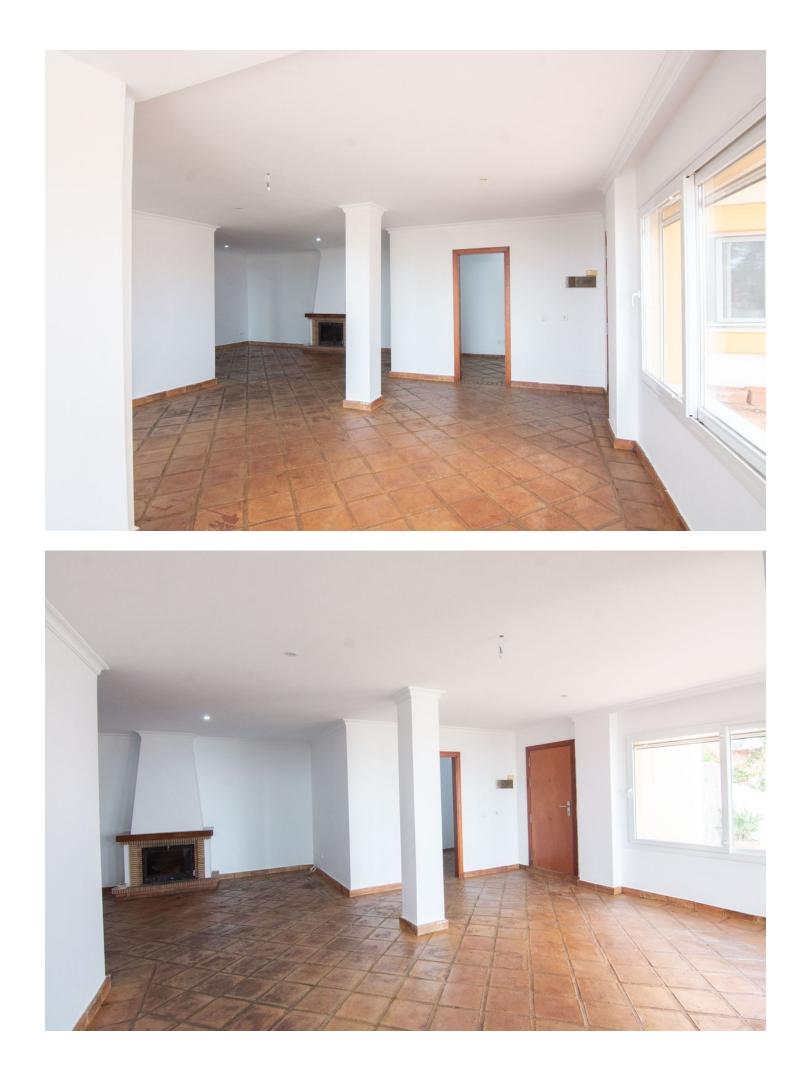

3

This charming sea-view apartment offers a blend of modern comfort and Mediterranean style. It features a spacious and bright living area, with terracotta floors, a built-in fireplace which serves as a cozy centerpiece, perfect for colder evenings, large windows allow natural light to flow throughout the room. A modern open-plan kitchen, 3 bedrooms and 3 ensuite bathrooms, the third bedroom can fit a single bed. The apartment is designed with an open-concept layout, creating a seamless flow between living, dining, and kitchen areas. Neutral walls provide a blank canvas for personal decoration. The big terrace with sea views and a private courtyard, perfect for relaxing or entertaining. A perfect choice for coastal living, combining style, comfort, and breathtaking views. 10 mins to the center of Elviria, 18km to Marbella and 40 mins to Malaga Airport.