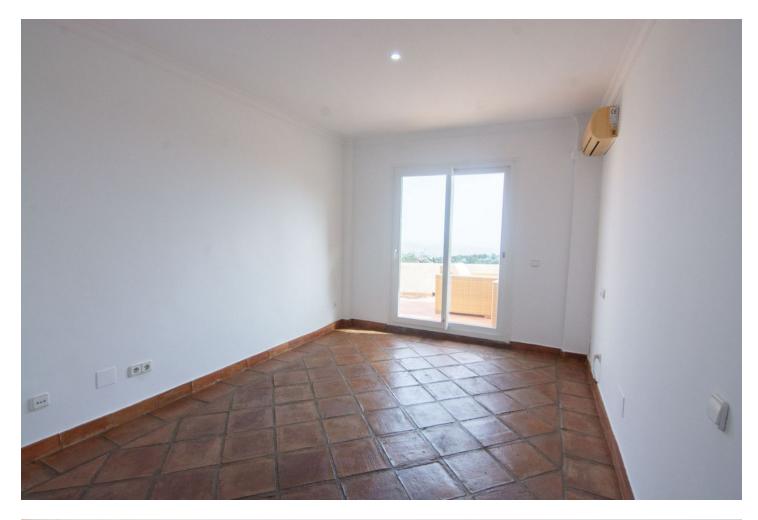

3

This charming sea-view apartment offers a blend of modern comfort and Mediterranean style. It features a spacious and bright living area, with terracotta floors, a built-in fireplace which serves as a cozy centerpiece, perfect for colder evenings, large windows allow natural light to flow throughout the room. A modern open-plan kitchen, 3 bedrooms and 3 ensuite bathrooms, the third bedroom can fit a single bed. The apartment is designed with an open-concept layout, creating a seamless flow between living, dining, and kitchen areas. Neutral walls provide a blank canvas for personal decoration. The big terrace with sea views and a private courtyard, perfect for relaxing or entertaining. A perfect choice for coastal living, combining style, comfort, and breathtaking views. 10 mins to the center of Elviria, 18km to Marbella and 40 mins to Malaga Airport.