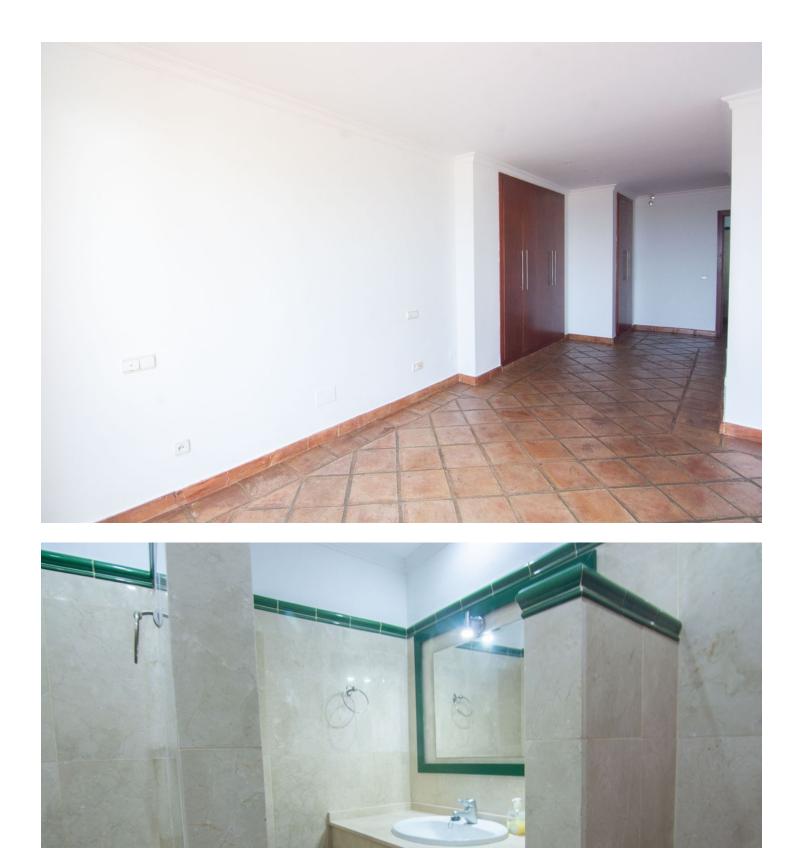

3

This charming sea-view apartment offers a blend of modern comfort and Mediterranean style. It features a spacious and bright living area, with terracotta floors, a built-in fireplace which serves as a cozy centerpiece, perfect for colder evenings, large windows allow natural light to flow throughout the room. A modern open-plan kitchen, 3 bedrooms and 3 ensuite bathrooms, the third bedroom can fit a single bed. The apartment is designed with an open-concept layout, creating a seamless flow between living, dining, and kitchen areas. Neutral walls provide a blank canvas for personal decoration. The big terrace with sea views and a private courtyard, perfect for relaxing or entertaining. A perfect choice for coastal living, combining style, comfort, and breathtaking views. 10 mins to the center of Elviria, 18km to Marbella and 40 mins to Malaga Airport.