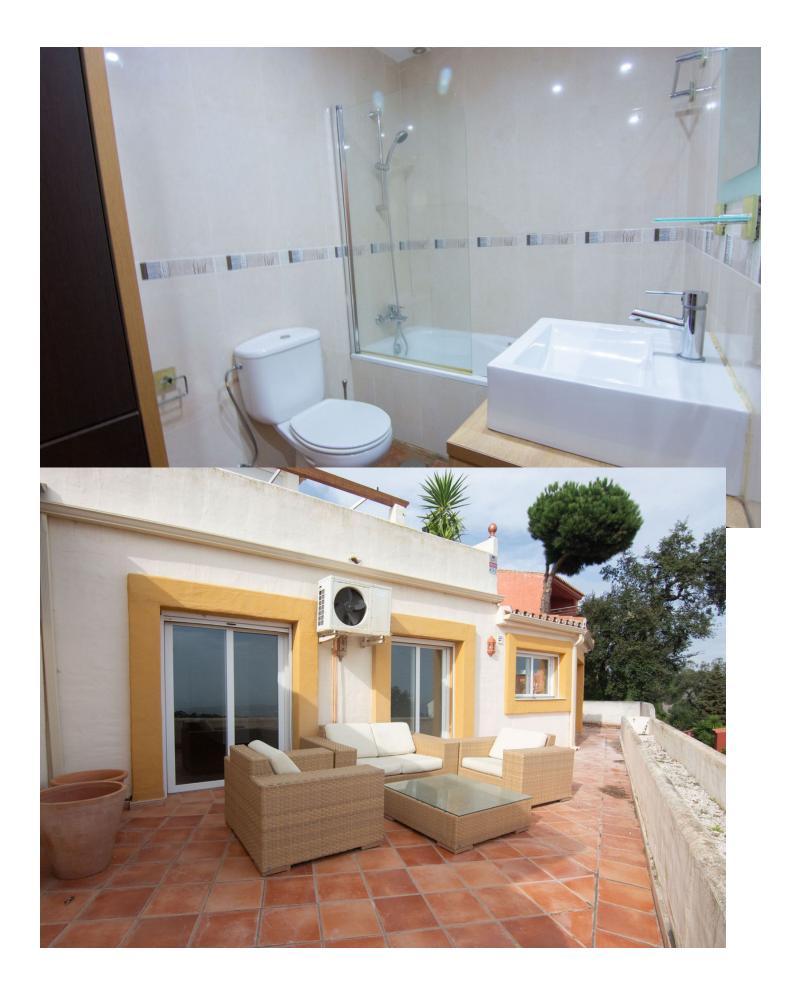

3

This charming sea-view apartment offers a blend of modern comfort and Mediterranean style. It features a spacious and bright living area, with terracotta floors, a built-in fireplace which serves as a cozy centerpiece, perfect for colder evenings, large windows allow natural light to flow throughout the room. A modern open-plan kitchen, 3 bedrooms and 3 ensuite bathrooms, the third bedroom can fit a single bed. The apartment is designed with an open-concept layout, creating a seamless flow between living, dining, and kitchen areas. Neutral walls provide a blank canvas for personal decoration. The big terrace with sea views and a private courtyard, perfect for relaxing or entertaining. A perfect choice for coastal living, combining style, comfort, and breathtaking views. 10 mins to the center of Elviria, 18km to Marbella and 40 mins to Malaga Airport.