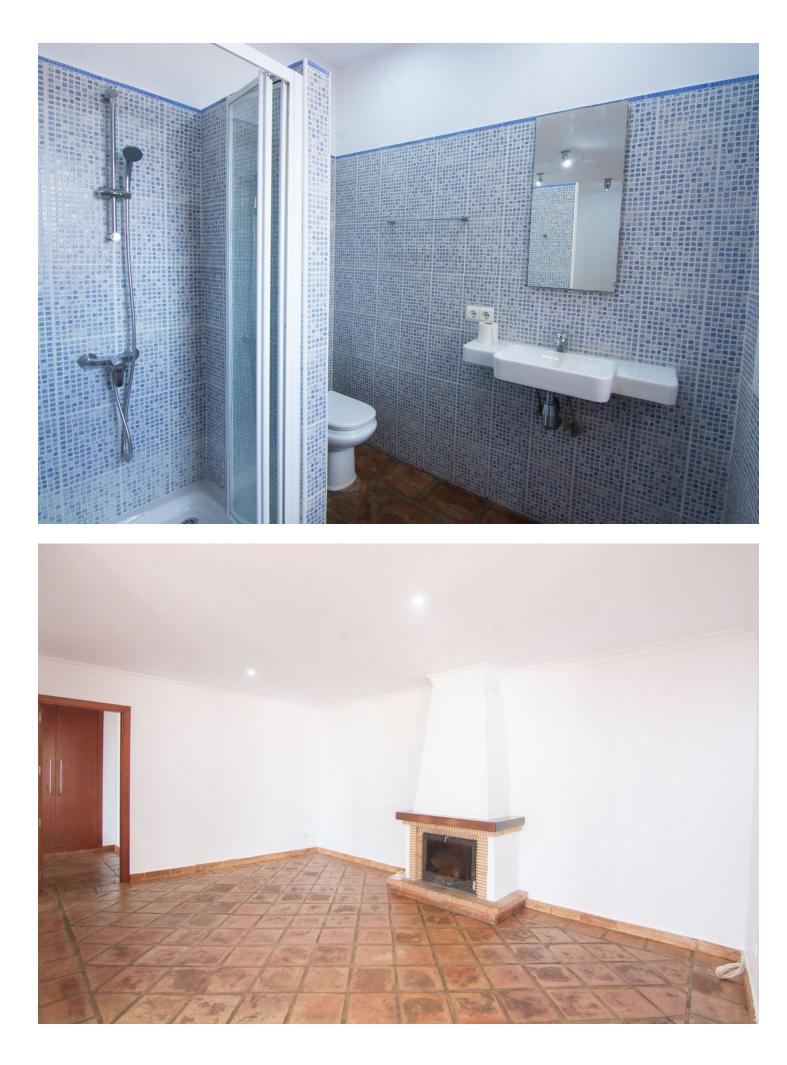

3

This charming sea-view apartment offers a blend of modern comfort and Mediterranean style. It features a spacious and bright living area, with terracotta floors, a built-in fireplace which serves as a cozy centerpiece, perfect for colder evenings, large windows allow natural light to flow throughout the room. A modern open-plan kitchen, 3 bedrooms and 3 ensuite bathrooms, the third bedroom can fit a single bed. The apartment is designed with an open-concept layout, creating a seamless flow between living, dining, and kitchen areas. Neutral walls provide a blank canvas for personal decoration. The big terrace with sea views and a private courtyard, perfect for relaxing or entertaining. A perfect choice for coastal living, combining style, comfort, and breathtaking views. 10 mins to the center of Elviria, 18km to Marbella and 40 mins to Malaga Airport.