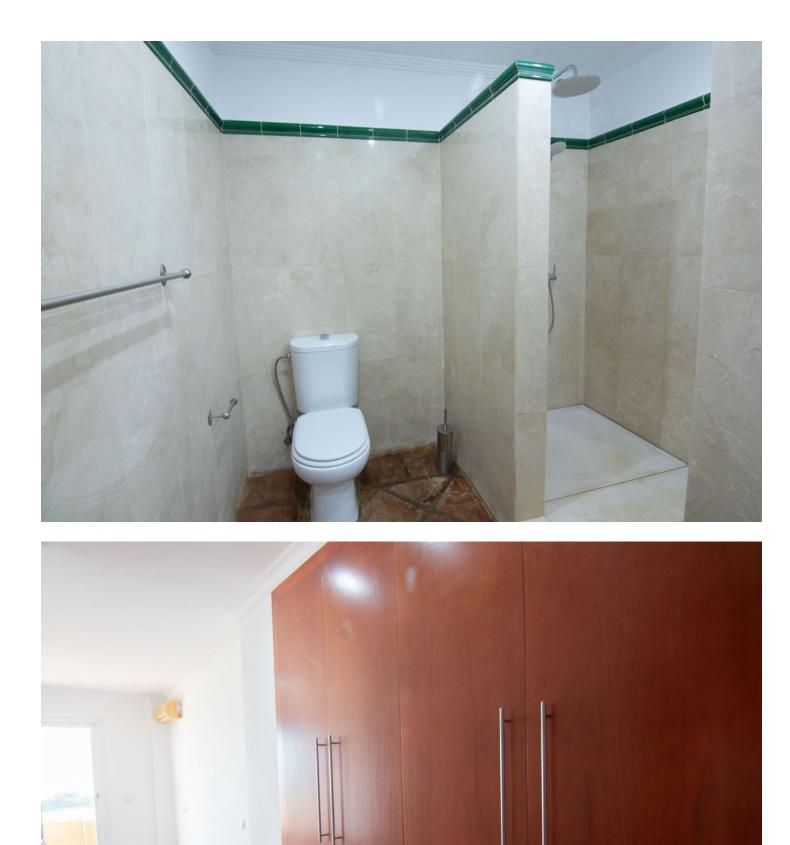

3

This charming sea-view apartment offers a blend of modern comfort and Mediterranean style. It features a spacious and bright living area, with terracotta floors, a built-in fireplace which serves as a cozy centerpiece, perfect for colder evenings, large windows allow natural light to flow throughout the room. A modern open-plan kitchen, 3 bedrooms and 3 ensuite bathrooms, the third bedroom can fit a single bed. The apartment is designed with an open-concept layout, creating a seamless flow between living, dining, and kitchen areas. Neutral walls provide a blank canvas for personal decoration. The big terrace with sea views and a private courtyard, perfect for relaxing or entertaining. A perfect choice for coastal living, combining style, comfort, and breathtaking views. 10 mins to the center of Elviria, 18km to Marbella and 40 mins to Malaga Airport.