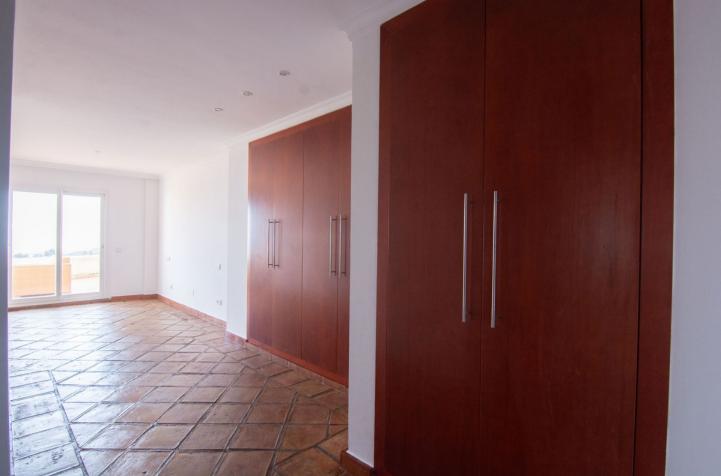

3

This charming sea-view apartment offers a blend of modern comfort and Mediterranean style. It features a spacious and bright living area, with terracotta floors, a built-in fireplace which serves as a cozy centerpiece, perfect for colder evenings, large windows allow natural light to flow throughout the room. A modern open-plan kitchen, 3 bedrooms and 3 ensuite bathrooms, the third bedroom can fit a single bed. The apartment is designed with an open-concept layout, creating a seamless flow between living, dining, and kitchen areas. Neutral walls provide a blank canvas for personal decoration. The big terrace with sea views and a private courtyard, perfect for relaxing or entertaining. A perfect choice for coastal living, combining style, comfort, and breathtaking views. 10 mins to the center of Elviria, 18km to Marbella and 40 mins to Malaga Airport.