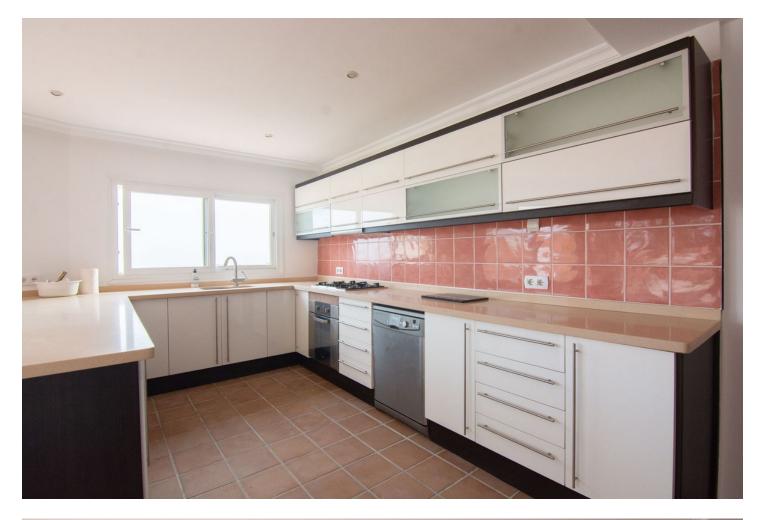

3

This charming sea-view apartment offers a blend of modern comfort and Mediterranean style. It features a spacious and bright living area, with terracotta floors, a built-in fireplace which serves as a cozy centerpiece, perfect for colder evenings, large windows allow natural light to flow throughout the room. A modern open-plan kitchen, 3 bedrooms and 3 ensuite bathrooms, the third bedroom can fit a single bed. The apartment is designed with an open-concept layout, creating a seamless flow between living, dining, and kitchen areas. Neutral walls provide a blank canvas for personal decoration. The big terrace with sea views and a private courtyard, perfect for relaxing or entertaining. A perfect choice for coastal living, combining style, comfort, and breathtaking views. 10 mins to the center of Elviria, 18km to Marbella and 40 mins to Malaga Airport.

Kitchen

💙 Private Terrace