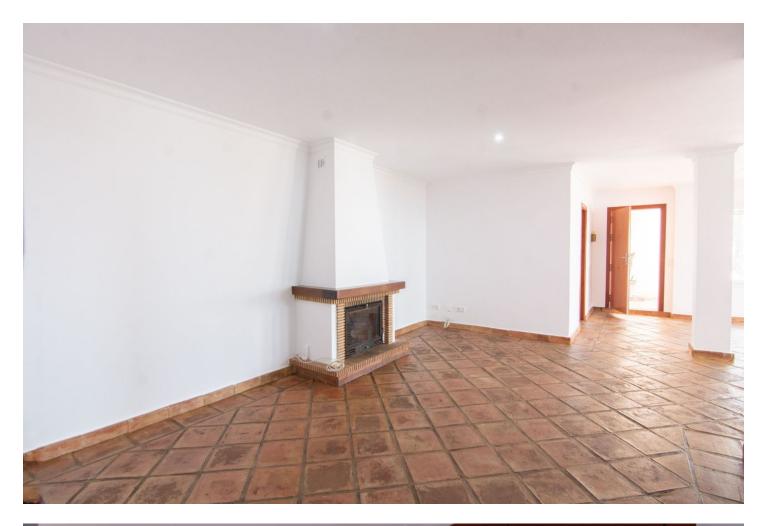

3

This charming sea-view apartment offers a blend of modern comfort and Mediterranean style. It features a spacious and bright living area, with terracotta floors, a built-in fireplace which serves as a cozy centerpiece, perfect for colder evenings, large windows allow natural light to flow throughout the room. A modern open-plan kitchen, 3 bedrooms and 3 ensuite bathrooms, the third bedroom can fit a single bed. The apartment is designed with an open-concept layout, creating a seamless flow between living, dining, and kitchen areas. Neutral walls provide a blank canvas for personal decoration. The big terrace with sea views and a private courtyard, perfect for relaxing or entertaining. A perfect choice for coastal living, combining style, comfort, and breathtaking views. 10 mins to the center of Elviria, 18km to Marbella and 40 mins to Malaga Airport.