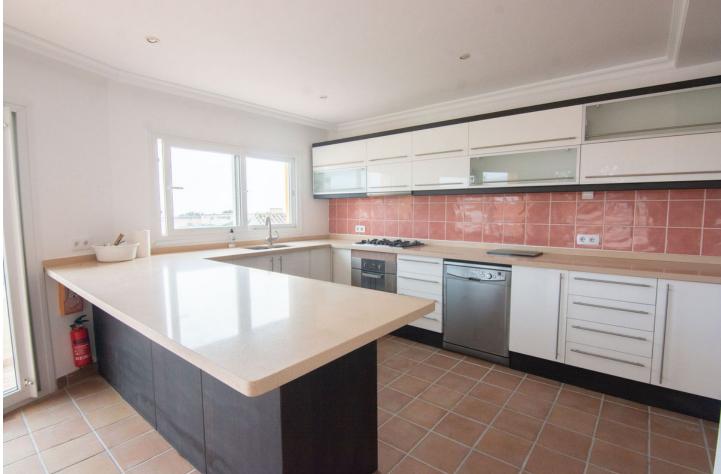

3

This charming sea-view apartment offers a blend of modern comfort and Mediterranean style. It features a spacious and bright living area, with terracotta floors, a built-in fireplace which serves as a cozy centerpiece, perfect for colder evenings, large windows allow natural light to flow throughout the room. A modern open-plan kitchen, 3 bedrooms and 3 ensuite bathrooms, the third bedroom can fit a single bed. The apartment is designed with an open-concept layout, creating a seamless flow between living, dining, and kitchen areas. Neutral walls provide a blank canvas for personal decoration. The big terrace with sea views and a private courtyard, perfect for relaxing or entertaining. A perfect choice for coastal living, combining style, comfort, and breathtaking views. 10 mins to the center of Elviria, 18km to Marbella and 40 mins to Malaga Airport.

Kitchen

💙 Private Terrace