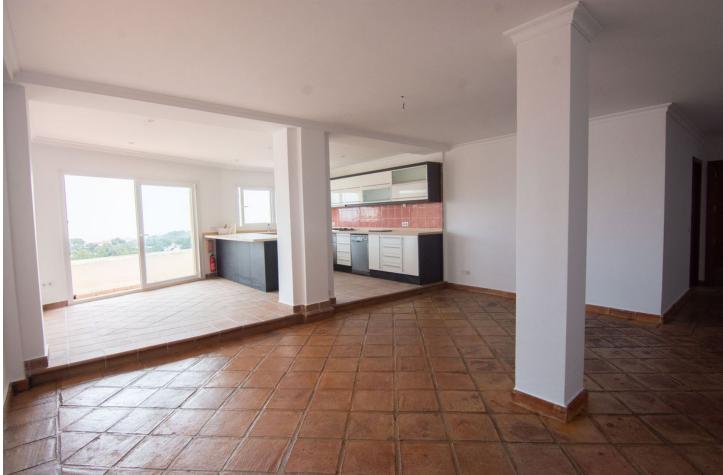

3

This charming sea-view apartment offers a blend of modern comfort and Mediterranean style. It features a spacious and bright living area, with terracotta floors, a built-in fireplace which serves as a cozy centerpiece, perfect for colder evenings, large windows allow natural light to flow throughout the room. A modern open-plan kitchen, 3 bedrooms and 3 ensuite bathrooms, the third bedroom can fit a single bed. The apartment is designed with an open-concept layout, creating a seamless flow between living, dining, and kitchen areas. Neutral walls provide a blank canvas for personal decoration. The big terrace with sea views and a private courtyard, perfect for relaxing or entertaining. A perfect choice for coastal living, combining style, comfort, and breathtaking views. 10 mins to the center of Elviria, 18km to Marbella and 40 mins to Malaga Airport.