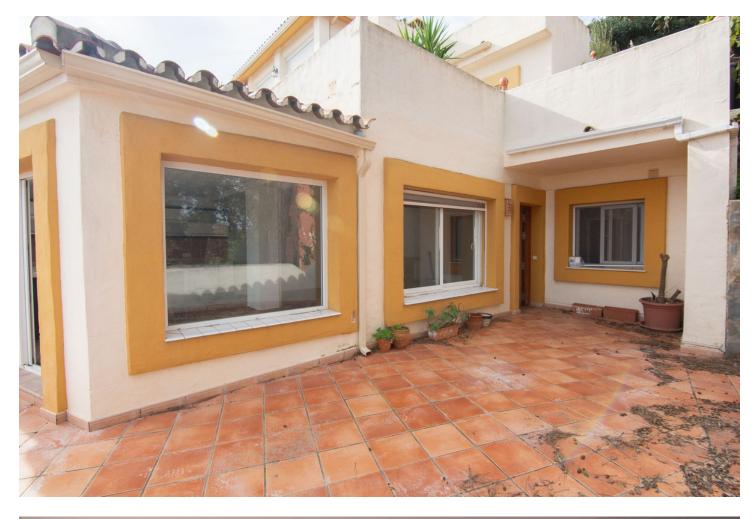

3

This charming sea-view apartment offers a blend of modern comfort and Mediterranean style. It features a spacious and bright living area, with terracotta floors, a built-in fireplace which serves as a cozy centerpiece, perfect for colder evenings, large windows allow natural light to flow throughout the room. A modern open-plan kitchen, 3 bedrooms and 3 ensuite bathrooms, the third bedroom can fit a single bed. The apartment is designed with an open-concept layout, creating a seamless flow between living, dining, and kitchen areas. Neutral walls provide a blank canvas for personal decoration. The big terrace with sea views and a private courtyard, perfect for relaxing or entertaining. A perfect choice for coastal living, combining style, comfort, and breathtaking views. 10 mins to the center of Elviria, 18km to Marbella and 40 mins to Malaga Airport.