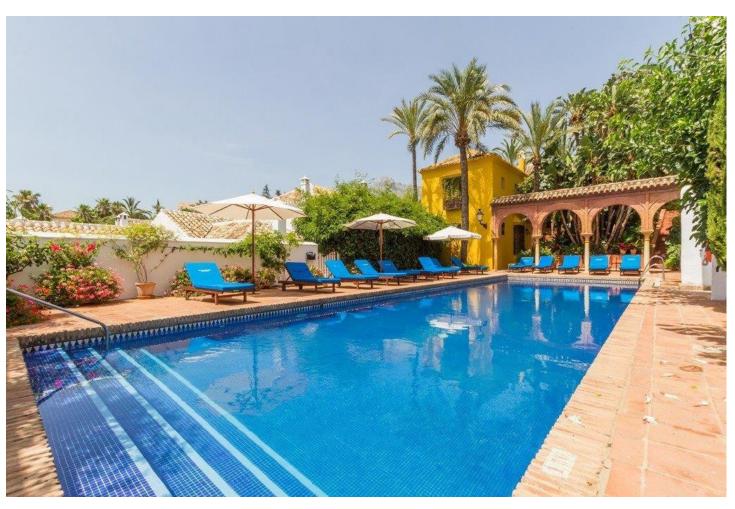

1

1

88 m2

This charming rustic style townhouse is located within a typical Andalusian village urbanization, within Las Lomas del Marbella Club, located on the Golden Mile, just a few minutes walk from the beach and all amenities. The complex has a social club, secretary during office hours and a beautiful summer swimming pool heated in winter. The property unlike others in the urbanization has parking in the immediate vicinity of the house, has 1 bedrooms with 1 bathrooms and a west facing terrace with lots of light and privacy. It is an ideal village house close to everything and within walking distance of Puente Romano.