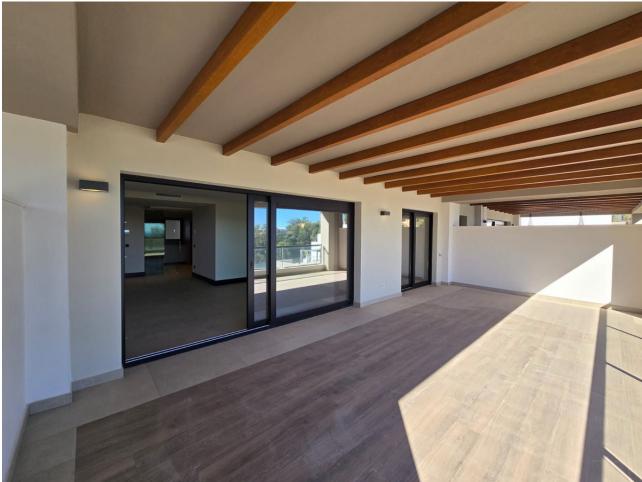

2

2

110 m2

Key Ready Two Bedroom Apartment with Mountain & Sea views in Marbella Lake, Nueva Andalucia Key Ready apartment, offering two bedrooms in Marbella Lake, a luxury new development in Nueva Andalucia, situated in a privileged position on a hill, with a modern and sustainable design. The development enjoys impressive open views to natural surroundings and with the best panoramic views to the sea and La Concha mountain through the golf valley of Los Naranjos, Las Brisas, and Aloha. With a large terrace this apartment offers stunning sea and mountain views. The main entrance brings us to the open plan living room from where we access the large and private terrace. Two bedrooms and two bathrooms with the principal en suite. Fully fitted kitchen with branded appliances and separate utility / laundry room. Comfortable modern living including excellent qualities such as air conditioning hot and cold, solar panels, fully fitted open plan kitchen, electric blinds on the windows and thermal protected double glazing. The property includes a large storage room and underground parking. Marbella Lake is an exclusive and exceptional development, located in one of the most privileged areas of Nueva Andalucia, right at the heart of Marbella's Golf Valley and a short drive to the beach, Puente Romano and Marbella Club hotels, aswell as Puerto Banus. An idyllic location, with all amenities close by, different restaurants offering both international and traditional cuisine, wines and culture, plenty of shops and sports facilities. Key ready! Get in touch to visit this stunning property.