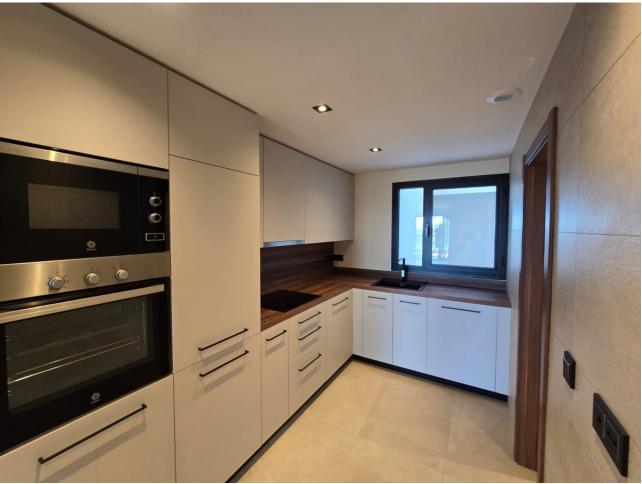

2

2

110 m2

Key Ready Two Bedroom Apartment with Mountain & Sea views in Marbella Lake, Nueva Andalucia Key Ready apartment, offering two bedrooms in Marbella Lake, a luxury new development in Nueva Andalucia, situated in a privileged position on a hill, with a modern and sustainable design. The development enjoys impressive open views to natural surroundings and with the best panoramic views to the sea and La Concha mountain through the golf valley of Los Naranjos, Las Brisas, and Aloha. With a large terrace this apartment offers stunning sea and mountain views. The main entrance brings us to the open plan living room from where we access the large and private terrace. Two bedrooms and two bathrooms with the principal en suite. Fully fitted kitchen with branded appliances and separate utility / laundry room. Comfortable modern living including excellent qualities such as air conditioning hot and cold, solar panels, fully fitted open plan kitchen, electric blinds on the windows and thermal protected double glazing. The property includes a large storage room and underground parking. Marbella Lake is an exclusive and exceptional development, located in one of the most privileged areas of Nueva Andalucia, right at the heart of Marbella's Golf Valley and a short drive to the beach, Puente Romano and Marbella Club hotels, aswell as Puerto Banus. An idyllic location, with all amenities close by, different restaurants offering both international and traditional cuisine, wines and culture, plenty of shops and sports facilities. Key ready! Get in touch to visit this stunning property.

| Setting Commercial Area Close To Golf Close To Town Close To Schools | Orientation South                                  | <b>Condition</b> Excellent                                                                                  | <b>Pool</b> Communal                                |
|----------------------------------------------------------------------|----------------------------------------------------|-------------------------------------------------------------------------------------------------------------|-----------------------------------------------------|
| Climate Control Air Conditioning Hot A/C U/F/H Bathrooms             | Views Sea Mountain Country Panoramic Lake Urban    | Features Covered Terrace Lift Fitted Wardrobes Private Terrace WiFi Storage Room Double Glazing Fiber Optic | Kitchen Fully Fitted                                |
| Garden Communal                                                      | Security Gated Complex Electric Blinds Entry Phone | Parking Underground Garage                                                                                  | Category Golf Holiday Homes Investment Contemporary |