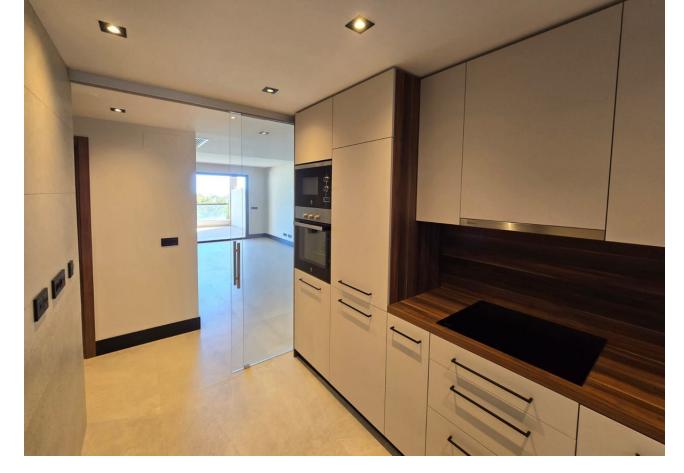

2

2

110 m2

Key Ready Two Bedroom Apartment with Mountain & Sea views in Marbella Lake, Nueva Andalucia Key Ready apartment, offering two bedrooms in Marbella Lake, a luxury new development in Nueva Andalucia, situated in a privileged position on a hill, with a modern and sustainable design. The development enjoys impressive open views to natural surroundings and with the best panoramic views to the sea and La Concha mountain through the golf valley of Los Naranjos, Las Brisas, and Aloha. With a large terrace this apartment offers stunning sea and mountain views. The main entrance brings us to the open plan living room from where we access the large and private terrace. Two bedrooms and two bathrooms with the principal en suite. Fully fitted kitchen with branded appliances and separate utility / laundry room. Comfortable modern living including excellent qualities such as air conditioning hot and cold, solar panels, fully fitted open plan kitchen, electric blinds on the windows and thermal protected double glazing. The property includes a large storage room and underground parking. Marbella Lake is an exclusive and exceptional development, located in one of the most privileged areas of Nueva Andalucia, right at the heart of Marbella's Golf Valley and a short drive to the beach, Puente Romano and Marbella Club hotels, aswell as Puerto Banus. An idyllic location, with all amenities close by, different restaurants offering both international and traditional cuisine, wines and culture, plenty of shops and sports facilities. Key ready! Get in touch to visit this stunning property.

| Setting Commercial Area Close To Golf Close To Town Close To Schools | Orientation South                                  | <b>Condition</b> Excellent                                                                                  | <b>Pool</b> Communal                                |
|----------------------------------------------------------------------|----------------------------------------------------|-------------------------------------------------------------------------------------------------------------|-----------------------------------------------------|
| Climate Control Air Conditioning Hot A/C U/F/H Bathrooms             | Views Sea Mountain Country Panoramic Lake Urban    | Features Covered Terrace Lift Fitted Wardrobes Private Terrace WiFi Storage Room Double Glazing Fiber Optic | Kitchen Fully Fitted                                |
| Garden Communal                                                      | Security Gated Complex Electric Blinds Entry Phone | Parking Underground Garage                                                                                  | Category Golf Holiday Homes Investment Contemporary |