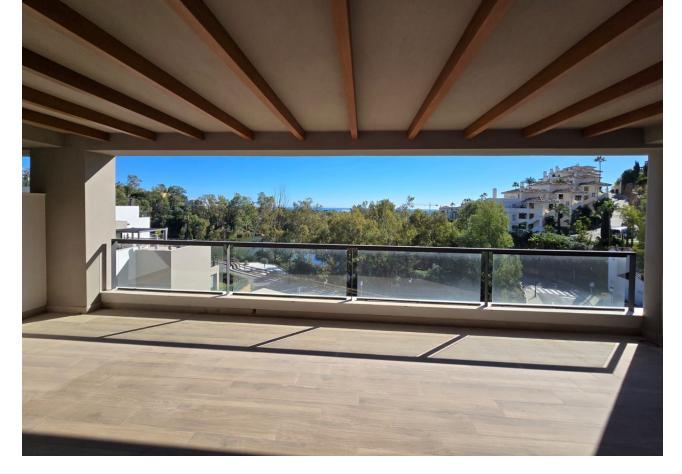

2

2

110 m2

Key Ready Two Bedroom Apartment with Mountain & Sea views in Marbella Lake, Nueva Andalucia Key Ready apartment, offering two bedrooms in Marbella Lake, a luxury new development in Nueva Andalucia, situated in a privileged position on a hill, with a modern and sustainable design. The development enjoys impressive open views to natural surroundings and with the best panoramic views to the sea and La Concha mountain through the golf valley of Los Naranjos, Las Brisas, and Aloha. With a large terrace this apartment offers stunning sea and mountain views. The main entrance brings us to the open plan living room from where we access the large and private terrace. Two bedrooms and two bathrooms with the principal en suite. Fully fitted kitchen with branded appliances and separate utility / laundry room. Comfortable modern living including excellent qualities such as air conditioning hot and cold, solar panels, fully fitted open plan kitchen, electric blinds on the windows and thermal protected double glazing. The property includes a large storage room and underground parking. Marbella Lake is an exclusive and exceptional development, located in one of the most privileged areas of Nueva Andalucia, right at the heart of Marbella's Golf Valley and a short drive to the beach, Puente Romano and Marbella Club hotels, aswell as Puerto Banus. An idyllic location, with all amenities close by, different restaurants offering both international and traditional cuisine, wines and culture, plenty of shops and sports facilities. Key ready! Get in touch to visit this stunning property.