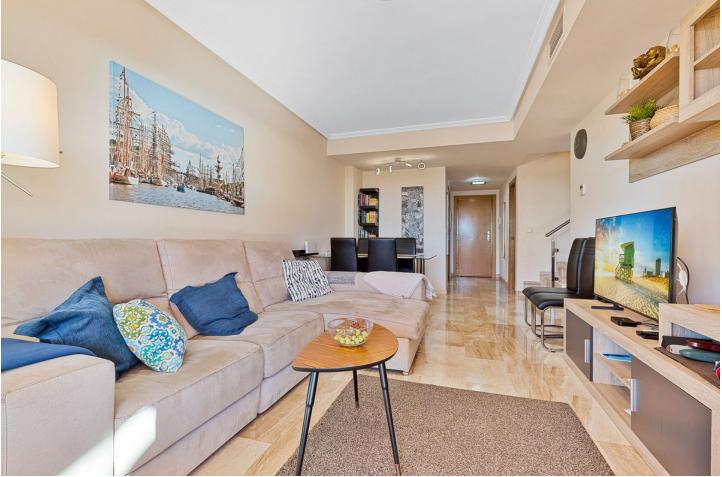

Stunning Duplex Penthouse with Breathtaking Sea Views This exceptionally well-maintained penthouse offers four bedrooms, two bathrooms, and two terraces, with a larger one on the first level and a smaller terrace on the second level boasting magnificent sea views. The penthouse comes with its own parking space in the garage and a separate storage unit, adding to the convenience. The community features an excellent swimming pool, perfect for relaxation and refreshment. The area is peaceful yet provides all amenities within walking distance. This popular and well-kept community is the perfect choice for those who value comfort, stunning views, and a prime location. Penthouse Duplex, Arroyo de la Miel, Costa del Sol. 3 Bedrooms, 2 Bathrooms, Built 103 m<sup>2</sup>. Setting : Close To Golf, Close To Shops, Close To Town, Close To Schools, Urbanisation. Orientation : West. Pool : Communal. Climate Control : Air Conditioning. Features : Lift, Private Terrace. Kitchen : Fully Fitted. Garden : Communal. Security : Gated Complex. Parking : Underground, Private. Category : Holiday Homes, Resale.