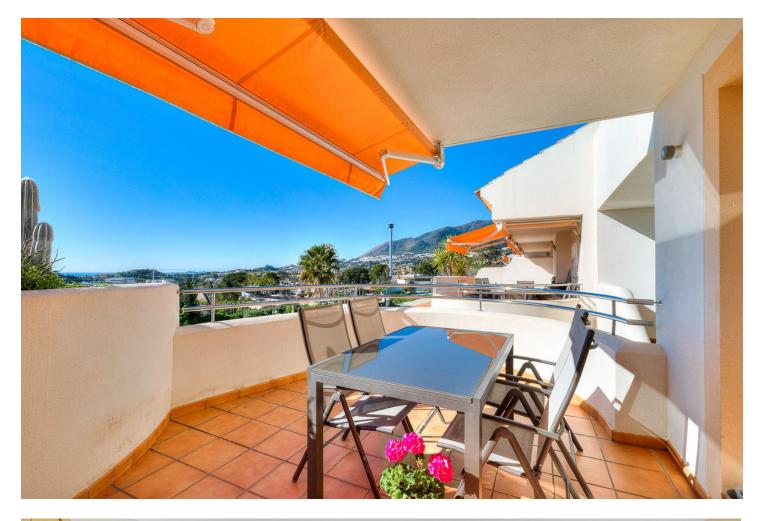

Stunning Duplex Penthouse with Breathtaking Sea Views This exceptionally well-maintained penthouse offers four bedrooms, two bathrooms, and two terraces, with a larger one on the first level and a smaller terrace on the second level boasting magnificent sea views. The penthouse comes with its own parking space in the garage and a separate storage unit, adding to the convenience. The community features an excellent swimming pool, perfect for relaxation and refreshment. The area is peaceful yet provides all amenities within walking distance. This popular and well-kept community is the perfect choice for those who value comfort, stunning views, and a prime location. Penthouse Duplex, Arroyo de la Miel, Costa del Sol. 3 Bedrooms, 2 Bathrooms, Built 103 m<sup>2</sup>. Setting : Close To Golf, Close To Shops, Close To Town, Close To Schools, Urbanisation. Orientation : West. Pool : Communal. Climate Control : Air Conditioning. Features : Lift, Private Terrace. Kitchen : Fully Fitted. Garden : Communal. Security : Gated Complex. Parking : Underground, Private. Category : Holiday Homes, Resale.

Features

💙 Private Terrace

Storage Room

Vnderground

Access for people with reduced mobility

🗸 Lift

Parking

🗸 Private