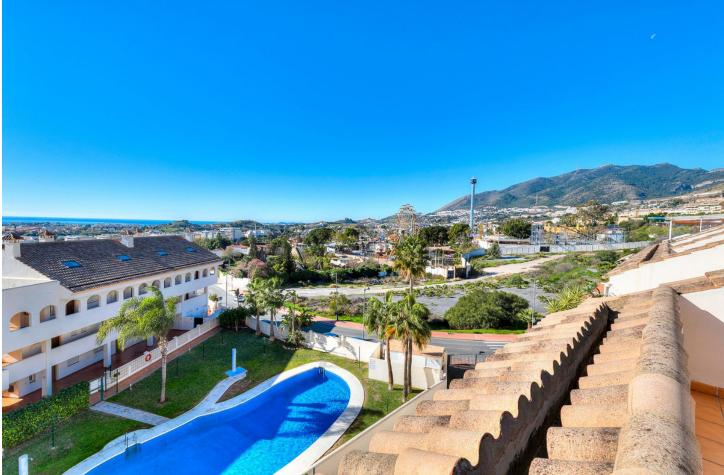

Stunning Duplex Penthouse with Breathtaking Sea Views This exceptionally well-maintained penthouse offers four bedrooms, two bathrooms, and two terraces, with a larger one on the first level and a smaller terrace on the second level boasting magnificent sea views. The penthouse comes with its own parking space in the garage and a separate storage unit, adding to the convenience. The community features an excellent swimming pool, perfect for relaxation and refreshment. The area is peaceful yet provides all amenities within walking distance. This popular and well-kept community is the perfect choice for those who value comfort, stunning views, and a prime location. Penthouse Duplex, Arroyo de la Miel, Costa del Sol. 3 Bedrooms, 2 Bathrooms, Built 103 m<sup>2</sup>. Setting : Close To Golf, Close To Shops, Close To Town, Close To Schools, Urbanisation. Orientation : West. Pool : Communal. Climate Control : Air Conditioning. Features : Lift, Private Terrace. Kitchen : Fully Fitted. Garden : Communal. Security : Gated Complex. Parking : Underground, Private. Category : Holiday Homes, Resale.