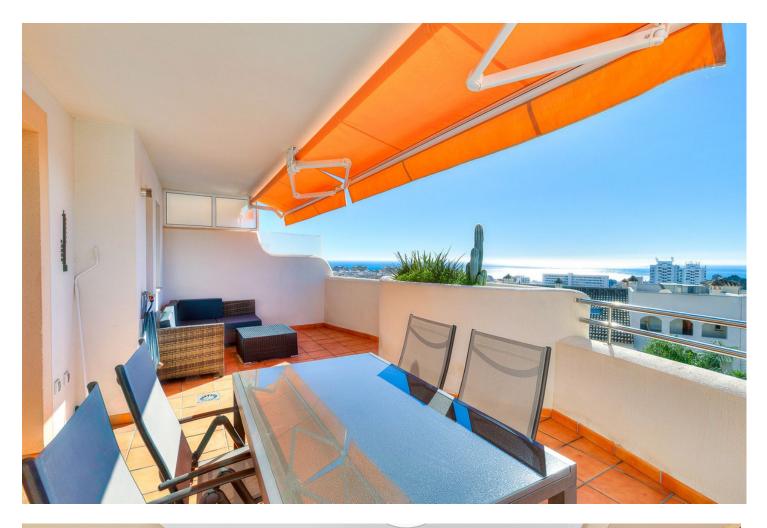

Stunning Duplex Penthouse with Breathtaking Sea Views This exceptionally well-maintained penthouse offers four bedrooms, two bathrooms, and two terraces, with a larger one on the first level and a smaller terrace on the second level boasting magnificent sea views. The penthouse comes with its own parking space in the garage and a separate storage unit, adding to the convenience. The community features an excellent swimming pool, perfect for relaxation and refreshment. The area is peaceful yet provides all amenities within walking distance. This popular and well-kept community is the perfect choice for those who value comfort, stunning views, and a prime location. Penthouse Duplex, Arroyo de la Miel, Costa del Sol. 3 Bedrooms, 2 Bathrooms, Built 103 m<sup>2</sup>. Setting : Close To Golf, Close To Shops, Close To Town, Close To Schools, Urbanisation. Orientation : West. Pool : Communal. Climate Control : Air Conditioning. Features : Lift, Private Terrace. Kitchen : Fully Fitted. Garden : Communal. Security : Gated Complex. Parking : Underground, Private. Category : Holiday Homes, Resale.