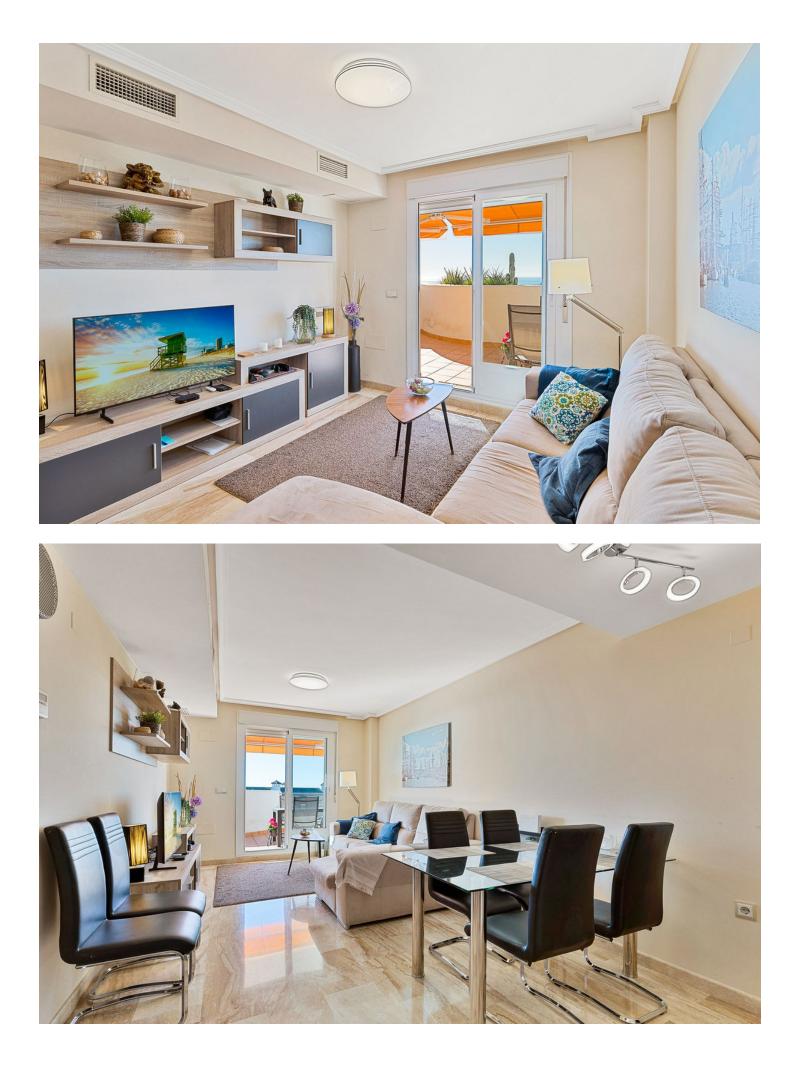

Stunning Duplex Penthouse with Breathtaking Sea Views This exceptionally well-maintained penthouse offers four bedrooms, two bathrooms, and two terraces, with a larger one on the first level and a smaller terrace on the second level boasting magnificent sea views. The penthouse comes with its own parking space in the garage and a separate storage unit, adding to the convenience. The community features an excellent swimming pool, perfect for relaxation and refreshment. The area is peaceful yet provides all amenities within walking distance. This popular and well-kept community is the perfect choice for those who value comfort, stunning views, and a prime location. Penthouse Duplex, Arroyo de la Miel, Costa del Sol. 3 Bedrooms, 2 Bathrooms, Built 103 m<sup>2</sup>. Setting : Close To Golf, Close To Shops, Close To Town, Close To Schools, Urbanisation. Orientation : West. Pool : Communal. Climate Control : Air Conditioning. Features : Lift, Private Terrace. Kitchen : Fully Fitted. Garden : Communal. Security : Gated Complex. Parking : Underground, Private. Category : Holiday Homes, Resale.