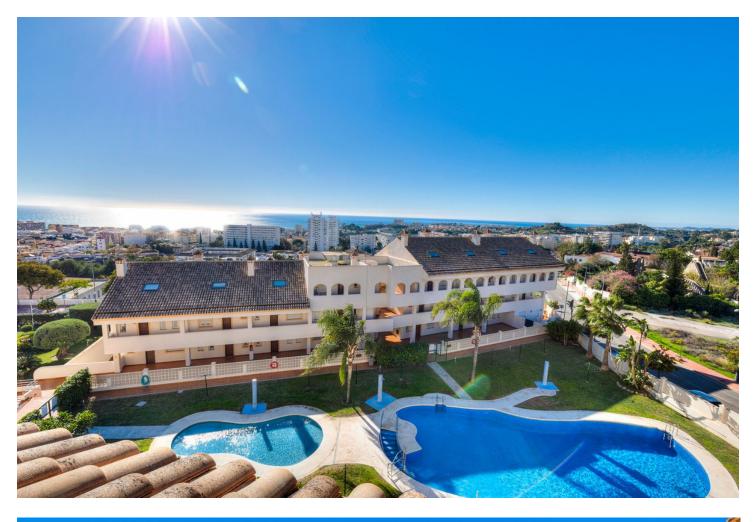

Stunning Duplex Penthouse with Breathtaking Sea Views This exceptionally well-maintained penthouse offers four bedrooms, two bathrooms, and two terraces, with a larger one on the first level and a smaller terrace on the second level boasting magnificent sea views. The penthouse comes with its own parking space in the garage and a separate storage unit, adding to the convenience. The community features an excellent swimming pool, perfect for relaxation and refreshment. The area is peaceful yet provides all amenities within walking distance. This popular and well-kept community is the perfect choice for those who value comfort, stunning views, and a prime location. Penthouse Duplex, Arroyo de la Miel, Costa del Sol. 3 Bedrooms, 2 Bathrooms, Built 103 m<sup>2</sup>. Setting : Close To Golf, Close To Shops, Close To Town, Close To Schools, Urbanisation. Orientation : West. Pool : Communal. Climate Control : Air Conditioning. Features : Lift, Private Terrace. Kitchen : Fully Fitted. Garden : Communal. Security : Gated Complex. Parking : Underground, Private. Category : Holiday Homes, Resale.