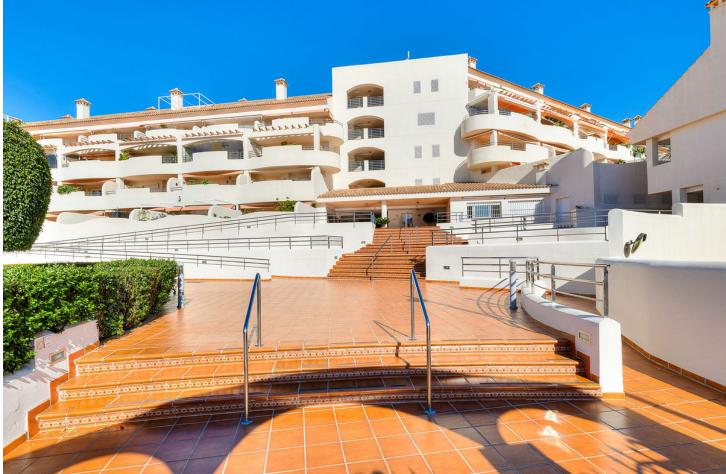

Stunning Duplex Penthouse with Breathtaking Sea Views This exceptionally well-maintained penthouse offers four bedrooms, two bathrooms, and two terraces, with a larger one on the first level and a smaller terrace on the second level boasting magnificent sea views. The penthouse comes with its own parking space in the garage and a separate storage unit, adding to the convenience. The community features an excellent swimming pool, perfect for relaxation and refreshment. The area is peaceful yet provides all amenities within walking distance. This popular and well-kept community is the perfect choice for those who value comfort, stunning views, and a prime location. Penthouse Duplex, Arroyo de la Miel, Costa del Sol. 3 Bedrooms, 2 Bathrooms, Built 103 m<sup>2</sup>. Setting : Close To Golf, Close To Shops, Close To Town, Close To Schools, Urbanisation. Orientation : West. Pool : Communal. Climate Control : Air Conditioning. Features : Lift, Private Terrace. Kitchen : Fully Fitted. Garden : Communal. Security : Gated Complex. Parking : Underground, Private. Category : Holiday Homes, Resale.