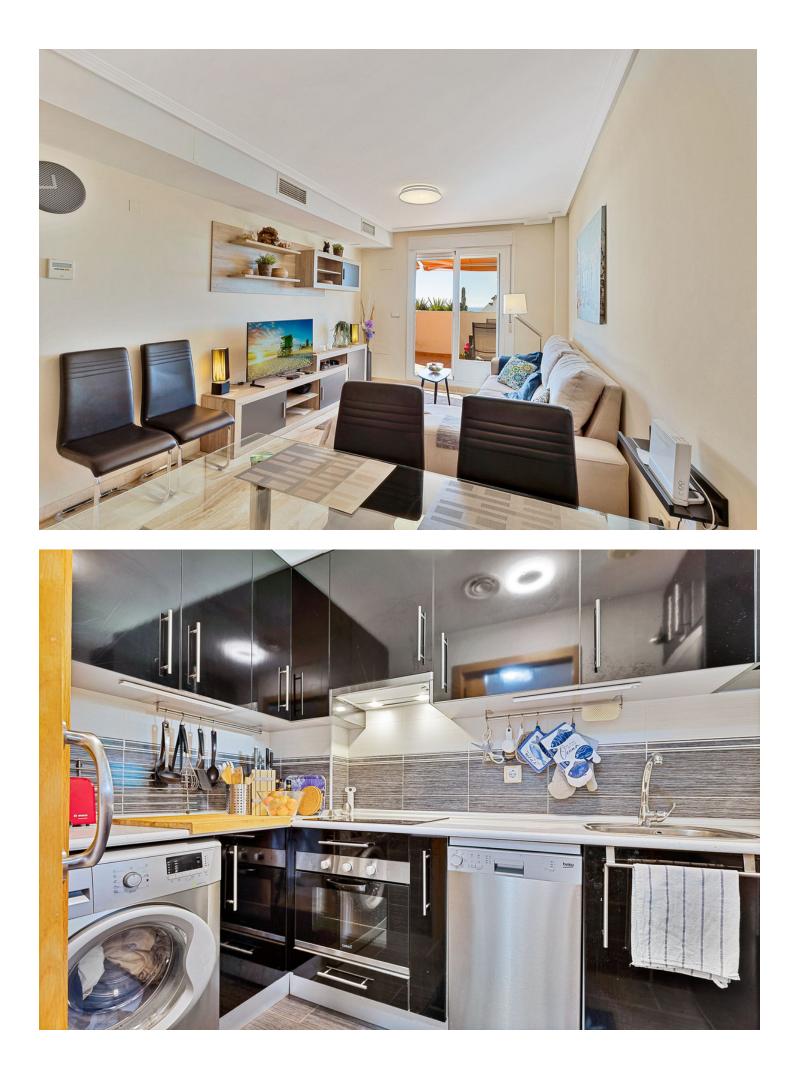

ms, Built 103 m<sup>2</sup>. Setting : Close To Golf, Close To Shops, Close To Town, Close To Schools, Urbanisation. Orientation : West. Pool : Communal. Climate Control : Air Conditioning. Features : Lift, Private Terrace. Kitchen : Fully Fitted. Garden : Communal. Security : Gated Complex. Parking : Underground, Private. Category : Holiday Homes, Resale.

## Setting

Close To Golf Close To Shops Close To Town Close To Schools Urbanisation Climate Control Air Conditioning

Garden Communal Orientation South South West

Views

Mountain Urban Street

Security Gated Complex Condition Excellent

Features

💙 Private Terrace

Storage Room

Vnderground

Access for people with reduced mobility

🗸 Lift

Parking

🗸 Private

Pool Communal

Kitchen Y Fully Fitted

Category Holiday Homes Resale