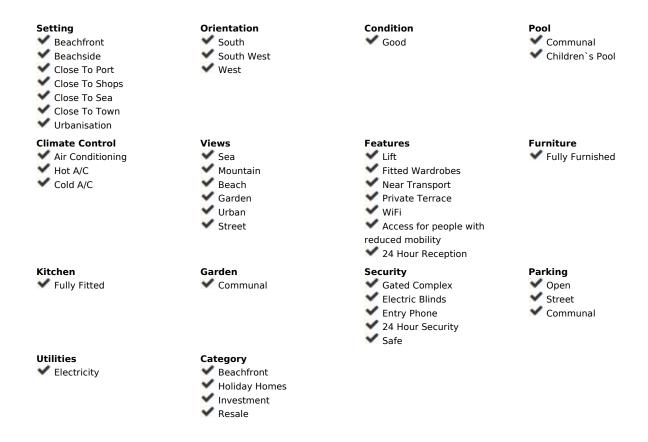

## Sales - Apartment - Benalmadena Costa 260.000€

www.mibgroup.es +34 662 58 96 58 info@mibgroup.es Community: 1,752 EUR / year IBI: 329 EUR / year

1

1

51 m2

Welcome to this charming apartment with stunning sea views – a perfect investment! This wonderful apartment is located in the popular Benalbeach area, just a few meters from the beach. Here you have the unbeatable combination of a fantastic location, a beautiful apartment, and great rental potential, making it an ideal investment. The apartment consists of a separate bedroom, a spacious bathroom, and a bright living room that leads out to the balcony. The balcony is truly a highlight, where you can enjoy the magical view of the sea, beach, and surrounding areas. It's the perfect spot to have dinner while watching the sunset over the ocean. The apartment is equipped with hot and cold air conditioning in all rooms, ensuring a comfortable indoor climate during both the hot summer months and the cooler winter months. There is also plenty of storage space with built-in wardrobes. A major advantage of this apartment is that it comes with a valid tourist license, meaning it's ready for rental right away. Benalbeach is known for its fantastic pool area, offering several pools catering to all tastes – from large adult pools to family-friendly options. It's a peaceful and relaxing spot, surrounded by greenery, providing privacy despite being close to everything. The area also offers a wide range of amenities and activities – you're within walking distance of restaurants, cafes, shops, and entertainment. The beach is just a few minutes' walk away, where you can enjoy the sun, swim, or take a long stroll along the coast. This apartment has everything you need – book your viewing today!