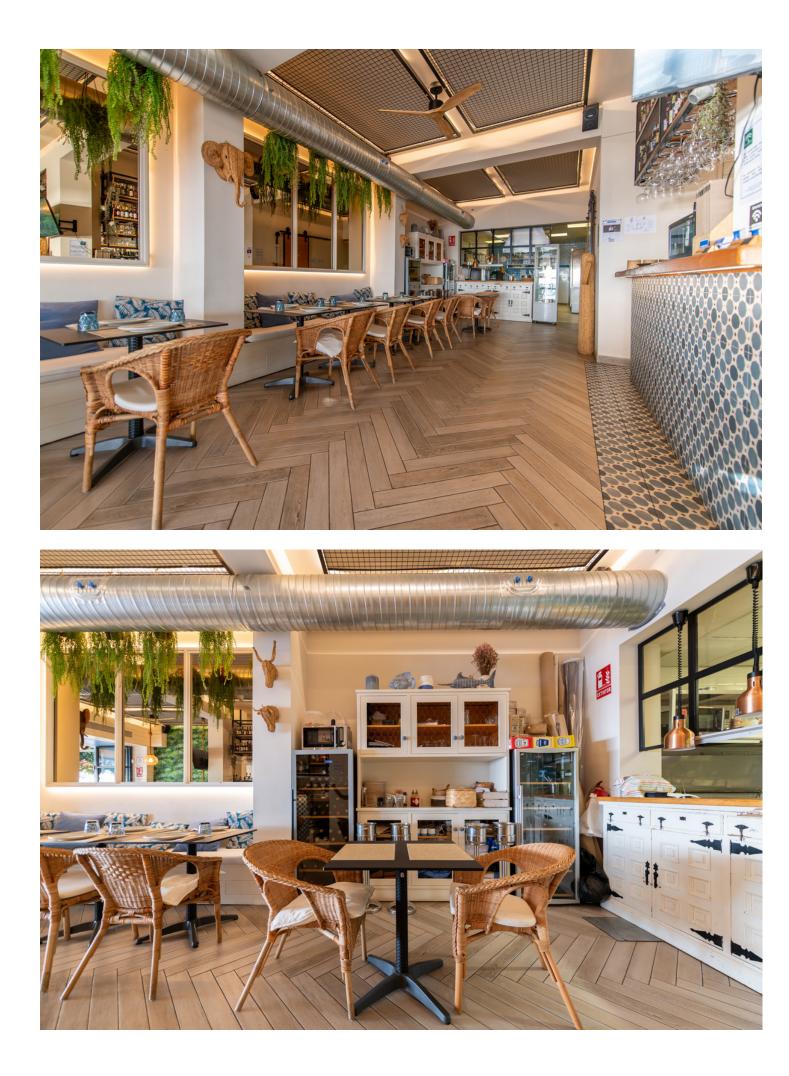

Transfer/Traspaso! The restaurant is located right in the heart of Marbella, on the Paseo Maritimo, a stone's throw from Salvador Dali's Sculptures. The business has a total capacity of 52 people, of which 18 on the terrace. The business is for transfer, the price of which includes all the necessary licenses - for the activity, for the terrace, the music, but also all the necessary equipment to start the activity immediately. The renovation of the premises was done in 2019, and part of the equipment was bought in 2024. The rental contract of the premises will be made with the new owner at the time of the purchase of the business for a term of 10 years. 4,200[]/month+IVA will be paid for renting the place. According to the license, the restaurant can operate between 6:00 a.m. and 2:00 a.m. during the week and until 3:00 a.m. on weekends and holidays. Everything you see in the restaurant is included in the price, even the reviews of the place, which are extraordinary. Do not hesitate to contact us if you have any questions or, best of all, schedule a visit!

Furniture Fully Furnished Climate Control

Kitchen Fully Fitted Partially Fitted