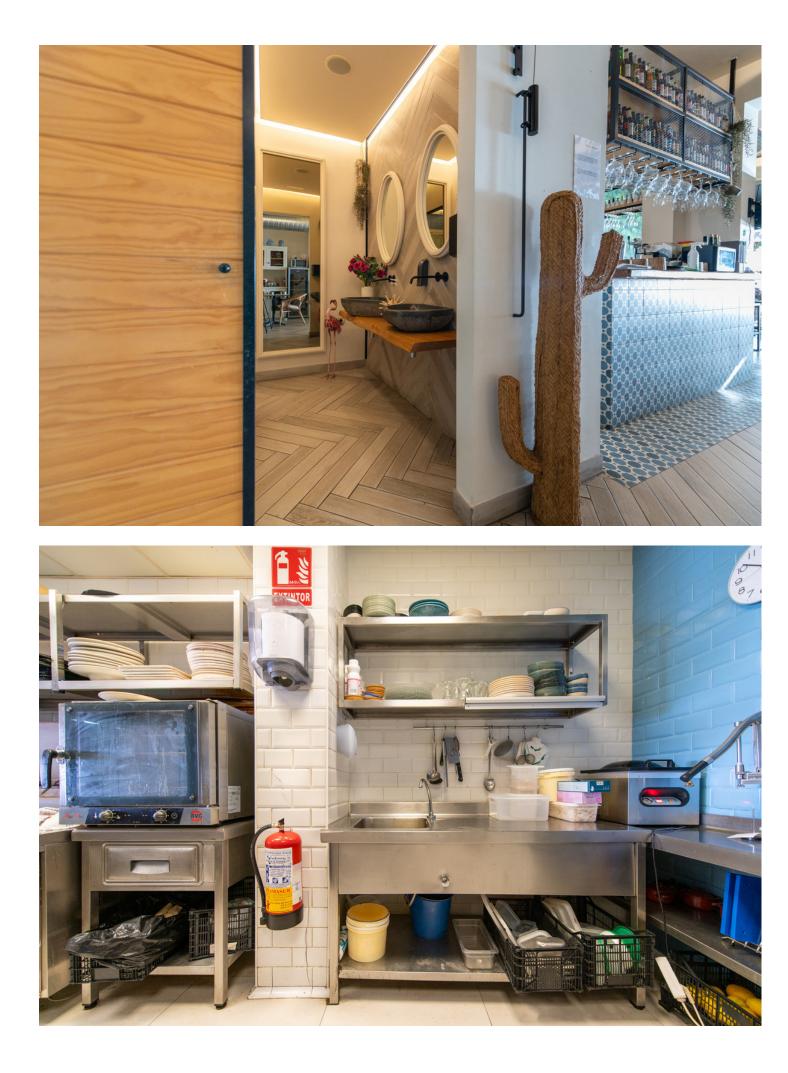

Transfer/Traspaso! The restaurant is located right in the heart of Marbella, on the Paseo Maritimo, a stone's throw from Salvador Dali's Sculptures. The business has a total capacity of 52 people, of which 18 on the terrace. The business is for transfer, the price of which includes all the necessary licenses - for the activity, for the terrace, the music, but also all the necessary equipment to start the activity immediately. The renovation of the premises was done in 2019, and part of the equipment was bought in 2024. The rental contract of the premises will be made with the new owner at the time of the purchase of the business for a term of 10 years. 4,200[]/month+IVA will be paid for renting the place. According to the license, the restaurant can operate between 6:00 a.m. and 2:00 a.m. during the week and until 3:00 a.m. on weekends and holidays. Everything you see in the restaurant is included in the price, even the reviews of the place, which are extraordinary. Do not hesitate to contact us if you have any questions or, best of all, schedule a visit!

## Setting

Beachfront Beachside Close To Port Close To Shops

- Close To Town
- Sea Street
- Security

Electric Blinds

Orientation

Features Near Transport Storage Room Marble Flooring

Category Beachfront Condition Excellent Recently Renovated Recently Refurbished

Furniture Fully Furnished Climate Control

Kitchen Fully Fitted Partially Fitted