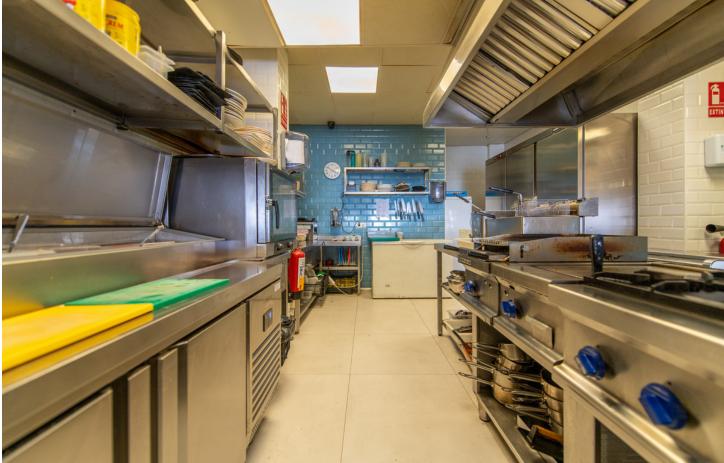

Transfer/Traspaso! The restaurant is located right in the heart of Marbella, on the Paseo Maritimo, a stone's throw from Salvador Dali's Sculptures. The business has a total capacity of 52 people, of which 18 on the terrace. The business is for transfer, the price of which includes all the necessary licenses - for the activity, for the terrace, the music, but also all the necessary equipment to start the activity immediately. The renovation of the premises was done in 2019, and part of the equipment was bought in 2024. The rental contract of the premises will be made with the new owner at the time of the purchase of the business for a term of 10 years. 4,200[]/month+IVA will be paid for renting the place. According to the license, the restaurant can operate between 6:00 a.m. and 2:00 a.m. during the week and until 3:00 a.m. on weekends and holidays. Everything you see in the restaurant is included in the price, even the reviews of the place, which are extraordinary. Do not hesitate to contact us if you have any questions or, best of all, schedule a visit!

Furniture Fully Furnished Climate Control

Kitchen Fully Fitted Partially Fitted