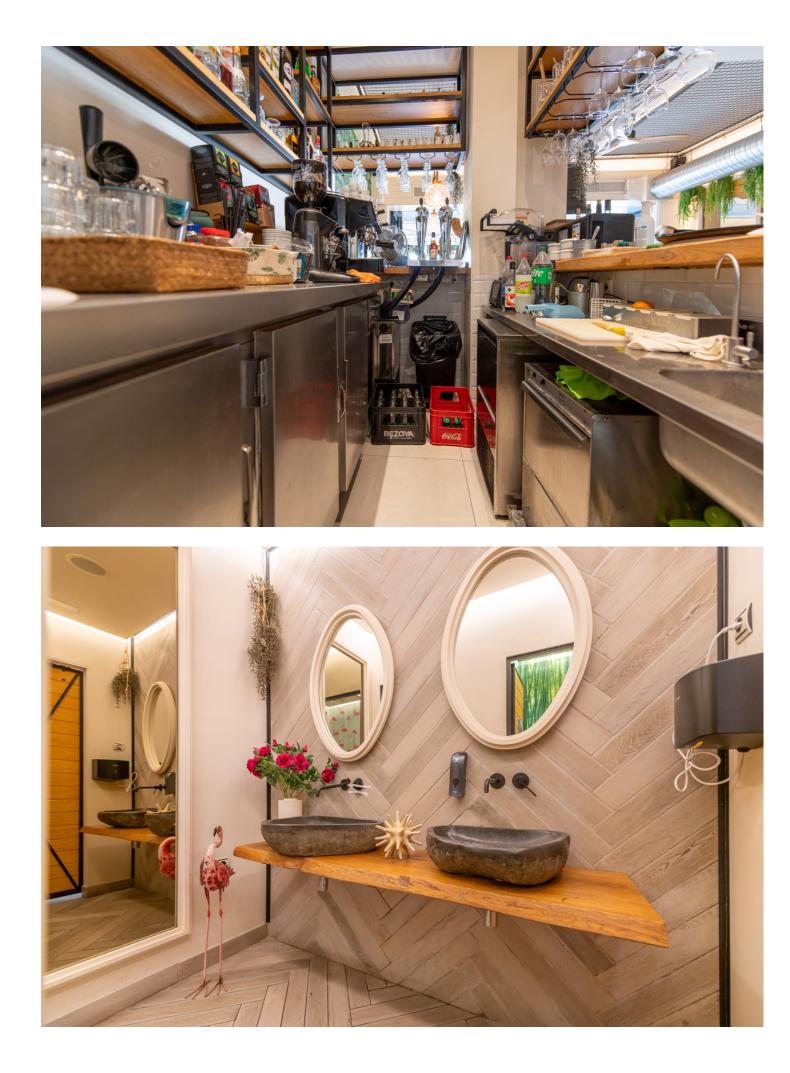

Transfer/Traspaso! The restaurant is located right in the heart of Marbella, on the Paseo Maritimo, a stone's throw from Salvador Dali's Sculptures. The business has a total capacity of 52 people, of which 18 on the terrace. The business is for transfer, the price of which includes all the necessary licenses - for the activity, for the terrace, the music, but also all the necessary equipment to start the activity immediately. The renovation of the premises was done in 2019, and part of the equipment was bought in 2024. The rental contract of the premises will be made with the new owner at the time of the purchase of the business for a term of 10 years. 4,200[]/month+IVA will be paid for renting the place. According to the license, the restaurant can operate between 6:00 a.m. and 2:00 a.m. during the week and until 3:00 a.m. on weekends and holidays. Everything you see in the restaurant is included in the price, even the reviews of the place, which are extraordinary. Do not hesitate to contact us if you have any questions or, best of all, schedule a visit!

## Setting

Beachfront Beachside Close To Port Close To Shops

- Close To Town
- Sea Street
- Security

Electric Blinds

Orientation

Features Near Transport Storage Room Marble Flooring

Category Beachfront Condition Excellent Recently Renovated Recently Refurbished