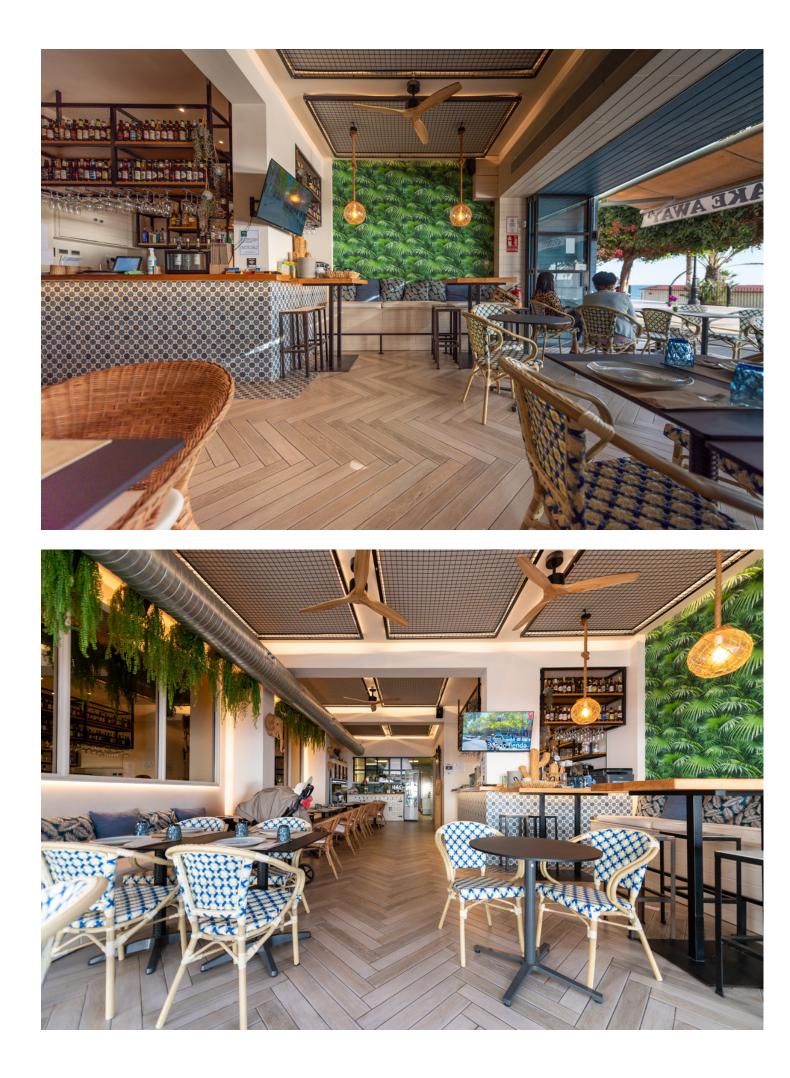

Transfer/Traspaso! The restaurant is located right in the heart of Marbella, on the Paseo Maritimo, a stone's throw from Salvador Dali's Sculptures. The business has a total capacity of 52 people, of which 18 on the terrace. The business is for transfer, the price of which includes all the necessary licenses - for the activity, for the terrace, the music, but also all the necessary equipment to start the activity immediately. The renovation of the premises was done in 2019, and part of the equipment was bought in 2024. The rental contract of the premises will be made with the new owner at the time of the purchase of the business for a term of 10 years. 4,200[]/month+IVA will be paid for renting the place. According to the license, the restaurant can operate between 6:00 a.m. and 2:00 a.m. during the week and until 3:00 a.m. on weekends and holidays. Everything you see in the restaurant is included in the price, even the reviews of the place, which are extraordinary. Do not hesitate to contact us if you have any questions or, best of all, schedule a visit!

Furniture Fully Furnished Climate Control

Kitchen Fully Fitted Partially Fitted