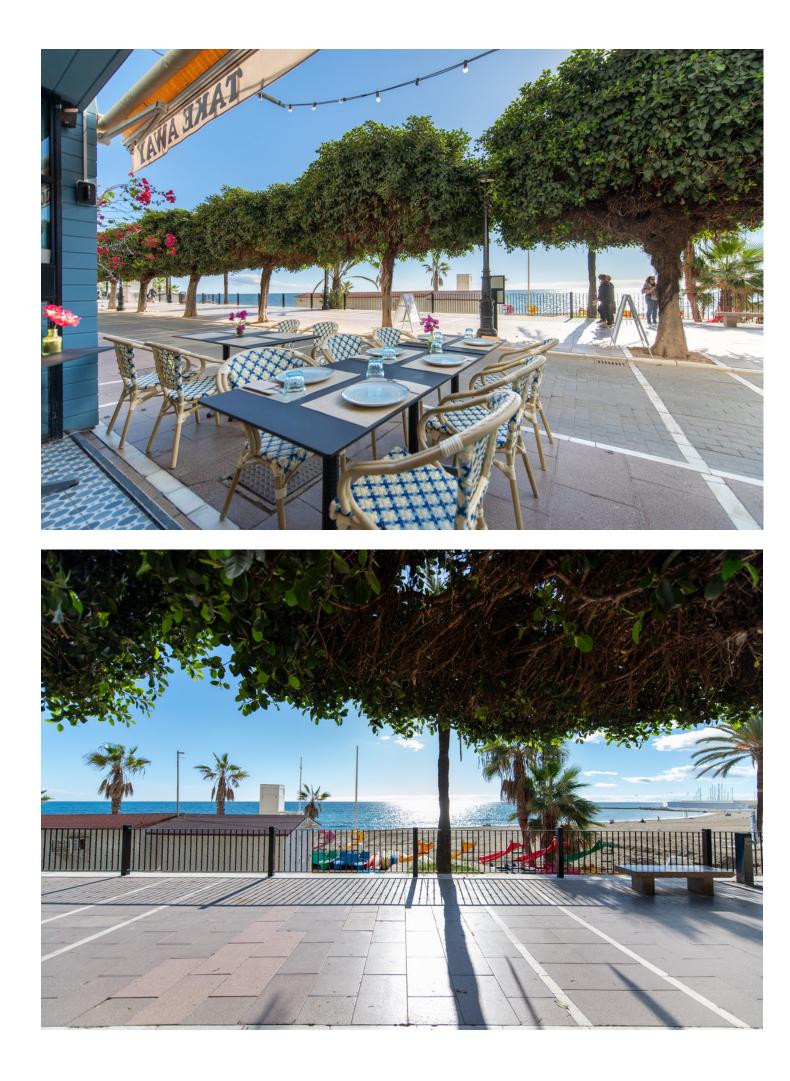

Transfer/Traspaso! The restaurant is located right in the heart of Marbella, on the Paseo Maritimo, a stone's throw from Salvador Dali's Sculptures. The business has a total capacity of 52 people, of which 18 on the terrace. The business is for transfer, the price of which includes all the necessary licenses - for the activity, for the terrace, the music, but also all the necessary equipment to start the activity immediately. The renovation of the premises was done in 2019, and part of the equipment was bought in 2024. The rental contract of the premises will be made with the new owner at the time of the purchase of the business for a term of 10 years. 4,200[]/month+IVA will be paid for renting the place. According to the license, the restaurant can operate between 6:00 a.m. and 2:00 a.m. during the week and until 3:00 a.m. on weekends and holidays. Everything you see in the restaurant is included in the price, even the reviews of the place, which are extraordinary. Do not hesitate to contact us if you have any questions or, best of all, schedule a visit!

## Setting

Beachfront Beachside Close To Port Close To Shops

- Close To Town
- Sea Street
- Security

Electric Blinds

Orientation

Features Near Transport Storage Room Marble Flooring

Category Beachfront Condition Excellent Recently Renovated Recently Refurbished