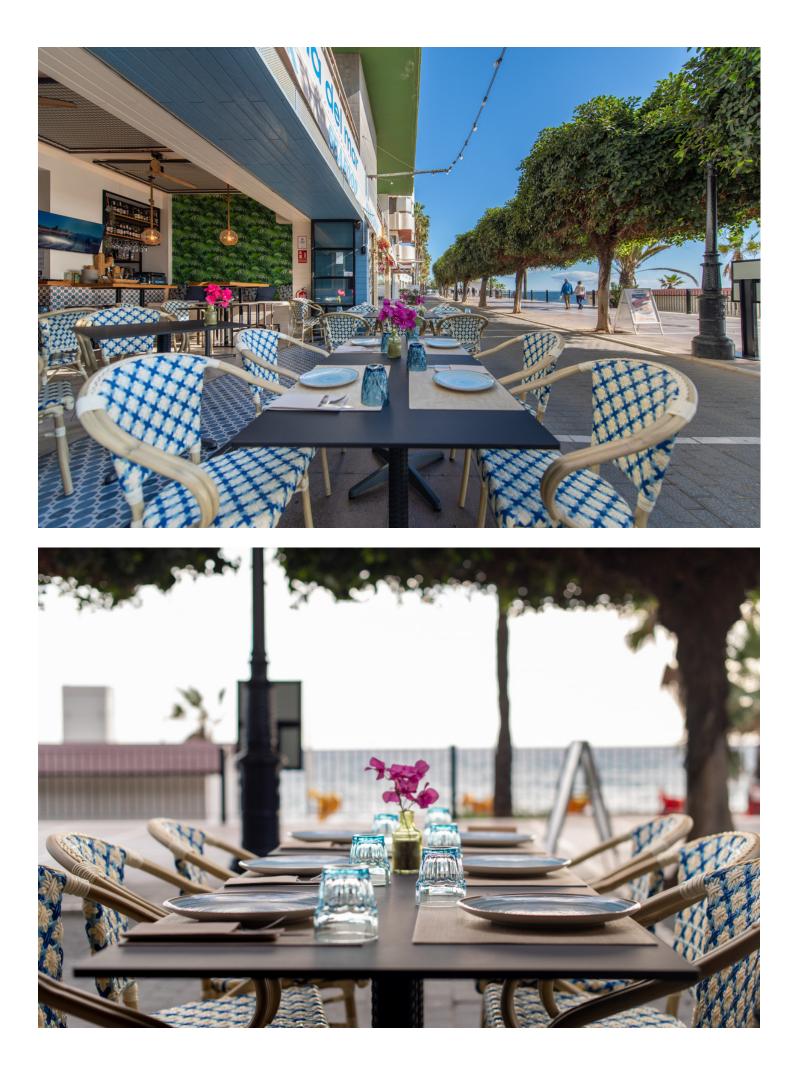

Transfer/Traspaso! The restaurant is located right in the heart of Marbella, on the Paseo Maritimo, a stone's throw from Salvador Dali's Sculptures. The business has a total capacity of 52 people, of which 18 on the terrace. The business is for transfer, the price of which includes all the necessary licenses - for the activity, for the terrace, the music, but also all the necessary equipment to start the activity immediately. The renovation of the premises was done in 2019, and part of the equipment was bought in 2024. The rental contract of the premises will be made with the new owner at the time of the purchase of the business for a term of 10 years. 4,200[]/month+IVA will be paid for renting the place. According to the license, the restaurant can operate between 6:00 a.m. and 2:00 a.m. during the week and until 3:00 a.m. on weekends and holidays. Everything you see in the restaurant is included in the price, even the reviews of the place, which are extraordinary. Do not hesitate to contact us if you have any questions or, best of all, schedule a visit!

## Setting

Beachfront Beachside Close To Port Close To Shops

- Close To Town
- Sea Street
- Security

Electric Blinds

Orientation

Features Near Transport Storage Room Marble Flooring

Category Beachfront Condition Excellent Recently Renovated Recently Refurbished