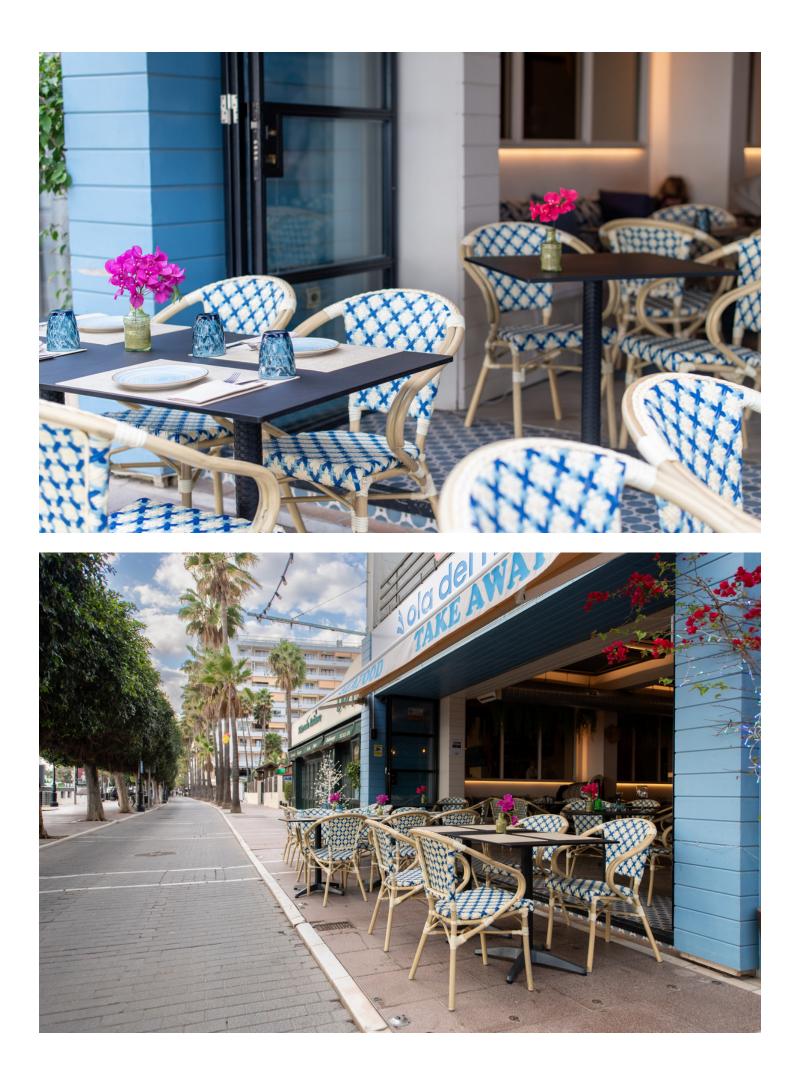

Transfer/Traspaso! The restaurant is located right in the heart of Marbella, on the Paseo Maritimo, a stone's throw from Salvador Dali's Sculptures. The business has a total capacity of 52 people, of which 18 on the terrace. The business is for transfer, the price of which includes all the necessary licenses - for the activity, for the terrace, the music, but also all the necessary equipment to start the activity immediately. The renovation of the premises was done in 2019, and part of the equipment was bought in 2024. The rental contract of the premises will be made with the new owner at the time of the purchase of the business for a term of 10 years. 4,200[]/month+IVA will be paid for renting the place. According to the license, the restaurant can operate between 6:00 a.m. and 2:00 a.m. during the week and until 3:00 a.m. on weekends and holidays. Everything you see in the restaurant is included in the price, even the reviews of the place, which are extraordinary. Do not hesitate to contact us if you have any questions or, best of all, schedule a visit!

## Setting

Beachfront Beachside Close To Port Close To Shops

- Close To Town
- Sea Street
- Security

Electric Blinds

Orientation

Features Near Transport Storage Room Marble Flooring

Category Beachfront Condition Excellent Recently Renovated Recently Refurbished