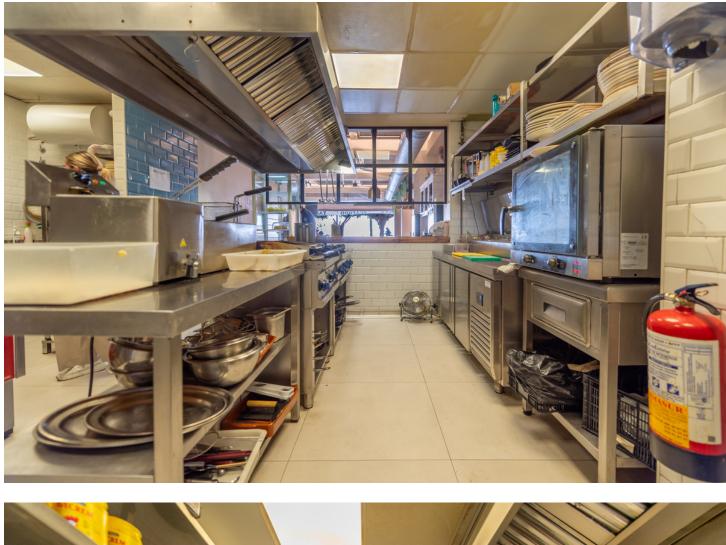

Transfer/Traspaso! The restaurant is located right in the heart of Marbella, on the Paseo Maritimo, a stone's throw from Salvador Dali's Sculptures. The business has a total capacity of 52 people, of which 18 on the terrace. The business is for transfer, the price of which includes all the necessary licenses - for the activity, for the terrace, the music, but also all the necessary equipment to start the activity immediately. The renovation of the premises was done in 2019, and part of the equipment was bought in 2024. The rental contract of the premises will be made with the new owner at the time of the purchase of the business for a term of 10 years. 4,200[]/month+IVA will be paid for renting the place. According to the license, the restaurant can operate between 6:00 a.m. and 2:00 a.m. during the week and until 3:00 a.m. on weekends and holidays. Everything you see in the restaurant is included in the price, even the reviews of the place, which are extraordinary. Do not hesitate to contact us if you have any questions or, best of all, schedule a visit!

Furniture Fully Furnished Climate Control

Kitchen Fully Fitted Partially Fitted