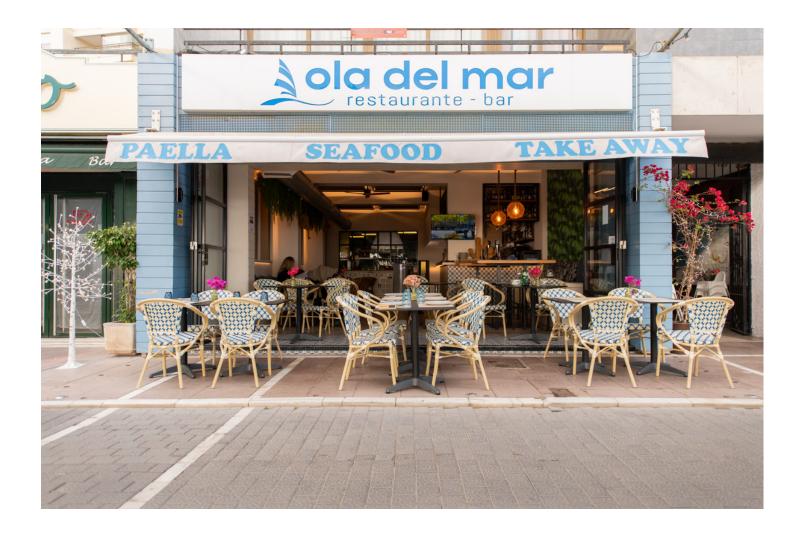

Transfer/Traspaso! The restaurant is located right in the heart of Marbella, on the Paseo Maritimo, a stone's throw from Salvador Dali's Sculptures. The business has a total capacity of 52 people, of which 18 on the terrace. The business is for transfer, the price of which includes all the necessary licenses - for the activity, for the terrace, the music, but also all the necessary equipment to start the activity immediately. The renovation of the premises was done in 2019, and part of the equipment was bought in 2024. The rental contract of the premises will be made with the new owner at the time of the purchase of the business for a term of 10 years. 4,200[]/month+IVA will be paid for renting the place. According to the license, the restaurant can operate between 6:00 a.m. and 2:00 a.m. during the week and until 3:00 a.m. on weekends and holidays. Everything you see in the restaurant is included in the price, even the reviews of the place, which are extraordinary. Do not hesitate to contact us if you have any questions or, best of all, schedule a visit!

## Setting

Beachfront Beachside Close To Port Close To Shops

- Close To Town
- Sea Street
- Security

Electric Blinds

Orientation

Features Near Transport Storage Room Marble Flooring

Category Beachfront Condition Excellent Recently Renovated Recently Refurbished