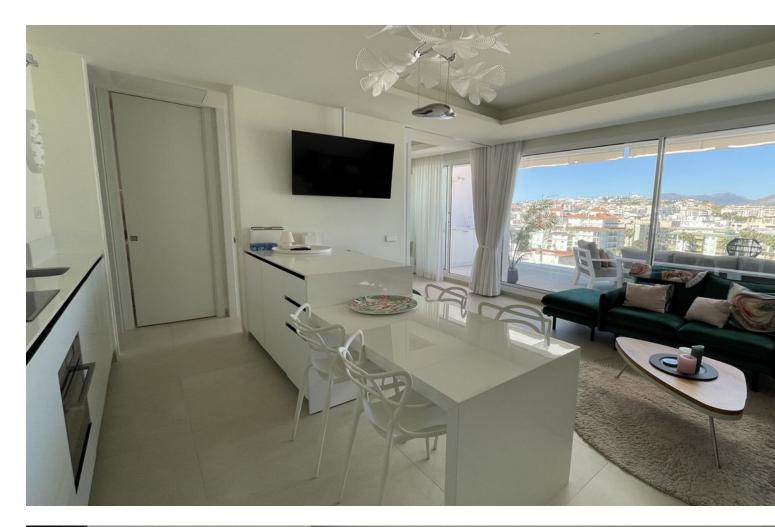

1 1 72 m2

Beautiful top floor apartment on the beachfront, entrance from the new Estepona promenade. Very central, next to all kinds of services and amenities. Panoramic views to the town of Estepona and Sierra Bermeja. It is located in a luxury, inteligent and efficient building, recently build. The apartment has been modified to have two bedrooms instead of one. The modern kitchen is equipped with Bosch appliances and includes a hob, oven, microwave, refrigerator, washingmachine and dryer. Large terrace with grill and dishwasher. Aerothermal air conditioning and underfloor heating. The apartment includes a garage space and storage room. The building has a pool on the roof, toilets, Jacuzzi, gym and BBQ