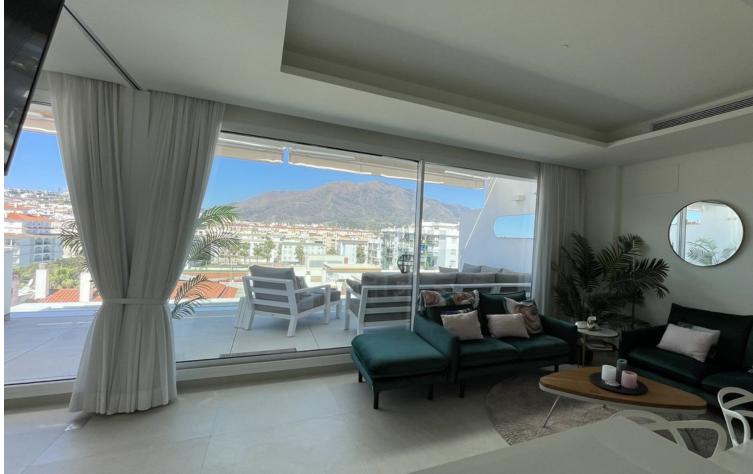

1 1 72 m2

Beautiful top floor apartment on the beachfront, entrance from the new Estepona promenade. Very central, next to all kinds of services and amenities. Panoramic views to the town of Estepona and Sierra Bermeja. It is located in a luxury, inteligent and efficient building, recently build. The apartment has been modified to have two bedrooms instead of one. The modern kitchen is equipped with Bosch appliances and includes a hob, oven, microwave, refrigerator, washingmachine and dryer. Large terrace with grill and dishwasher. Aerothermal air conditioning and underfloor heating. The apartment includes a garage space and storage room. The building has a pool on the roof, toilets, Jacuzzi, gym and BBQ