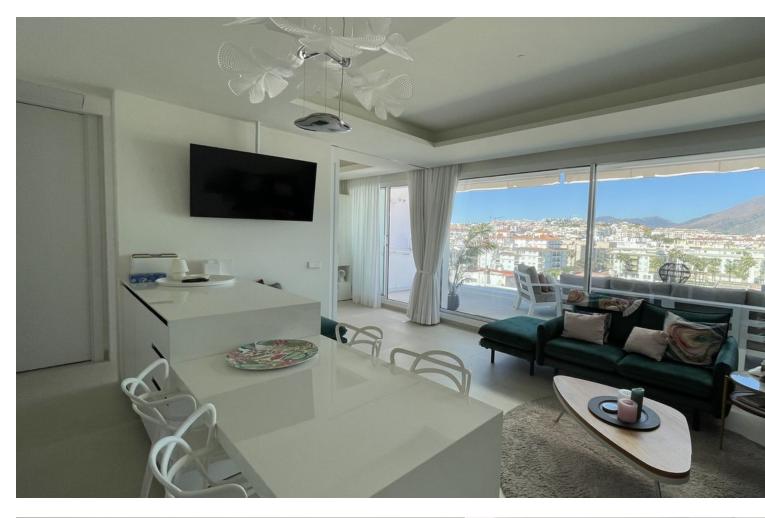

1 1 72 m2

Beautiful top floor apartment on the beachfront, entrance from the new Estepona promenade. Very central, next to all kinds of services and amenities. Panoramic views to the town of Estepona and Sierra Bermeja. It is located in a luxury, inteligent and efficient building, recently build. The apartment has been modified to have two bedrooms instead of one. The modern kitchen is equipped with Bosch appliances and includes a hob, oven, microwave, refrigerator, washingmachine and dryer. Large terrace with grill and dishwasher. Aerothermal air conditioning and underfloor heating. The apartment includes a garage space and storage room. The building has a pool on the roof, toilets, Jacuzzi, gym and BBQ