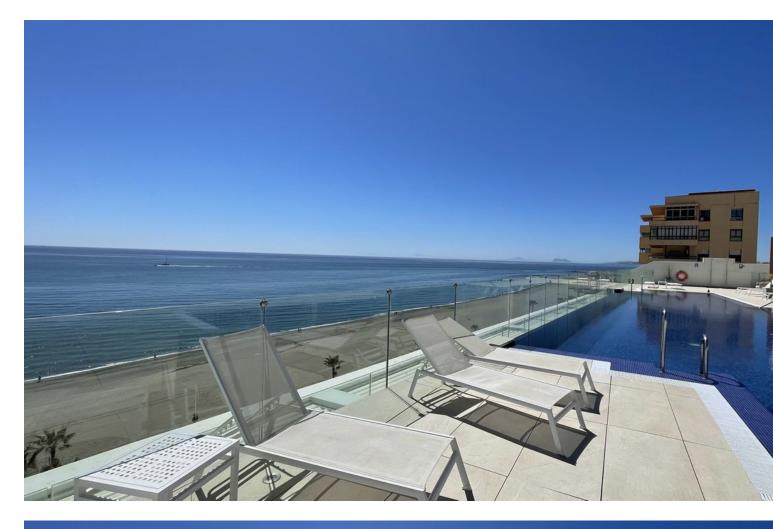

1 1 72 m2

Beautiful top floor apartment on the beachfront, entrance from the new Estepona promenade. Very central, next to all kinds of services and amenities. Panoramic views to the town of Estepona and Sierra Bermeja. It is located in a luxury, inteligent and efficient building, recently build. The apartment has been modified to have two bedrooms instead of one. The modern kitchen is equipped with Bosch appliances and includes a hob, oven, microwave, refrigerator, washingmachine and dryer. Large terrace with grill and dishwasher. Aerothermal air conditioning and underfloor heating. The apartment includes a garage space and storage room. The building has a pool on the roof, toilets, Jacuzzi, gym and BBQ