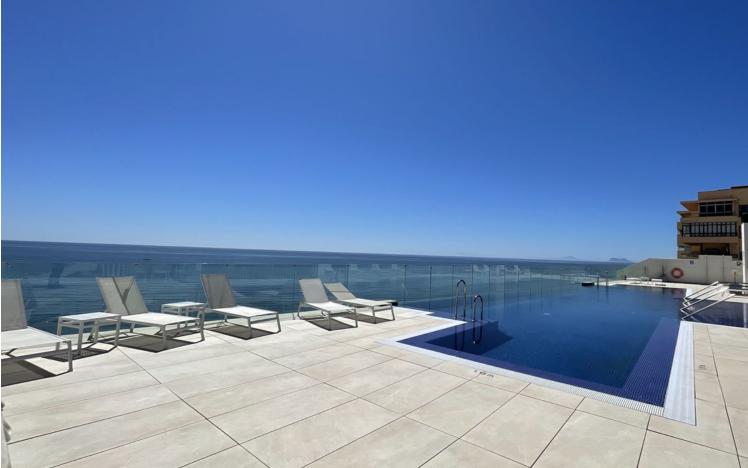

1 1 72 m2

Beautiful top floor apartment on the beachfront, entrance from the new Estepona promenade. Very central, next to all kinds of services and amenities. Panoramic views to the town of Estepona and Sierra Bermeja. It is located in a luxury, inteligent and efficient building, recently build. The apartment has been modified to have two bedrooms instead of one. The modern kitchen is equipped with Bosch appliances and includes a hob, oven, microwave, refrigerator, washingmachine and dryer. Large terrace with grill and dishwasher. Aerothermal air conditioning and underfloor heating. The apartment includes a garage space and storage room. The building has a pool on the roof, toilets, Jacuzzi, gym and BBQ