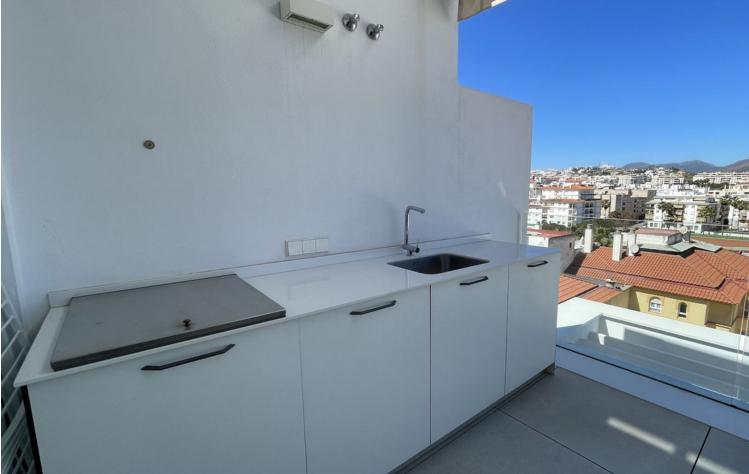

1 1 72 m2

Beautiful top floor apartment on the beachfront, entrance from the new Estepona promenade. Very central, next to all kinds of services and amenities. Panoramic views to the town of Estepona and Sierra Bermeja. It is located in a luxury, inteligent and efficient building, recently build. The apartment has been modified to have two bedrooms instead of one. The modern kitchen is equipped with Bosch appliances and includes a hob, oven, microwave, refrigerator, washingmachine and dryer. Large terrace with grill and dishwasher. Aerothermal air conditioning and underfloor heating. The apartment includes a garage space and storage room. The building has a pool on the roof, toilets, Jacuzzi, gym and BBQ