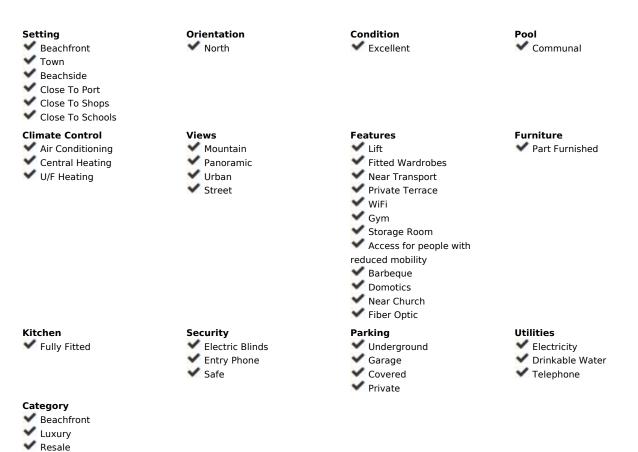

1 1 72 m2

Beautiful top floor apartment on the beachfront, entrance from the new Estepona promenade. Very central, next to all kinds of services and amenities. Panoramic views to the town of Estepona and Sierra Bermeja. It is located in a luxury, inteligent and efficient building, recently build. The apartment has been modified to have two bedrooms instead of one. The modern kitchen is equipped with Bosch appliances and includes a hob, oven, microwave, refrigerator, washingmachine and dryer. Large terrace with grill and dishwasher. Aerothermal air conditioning and underfloor heating. The apartment includes a garage space and storage room. The building has a pool on the roof, toilets, Jacuzzi, gym and BBQ