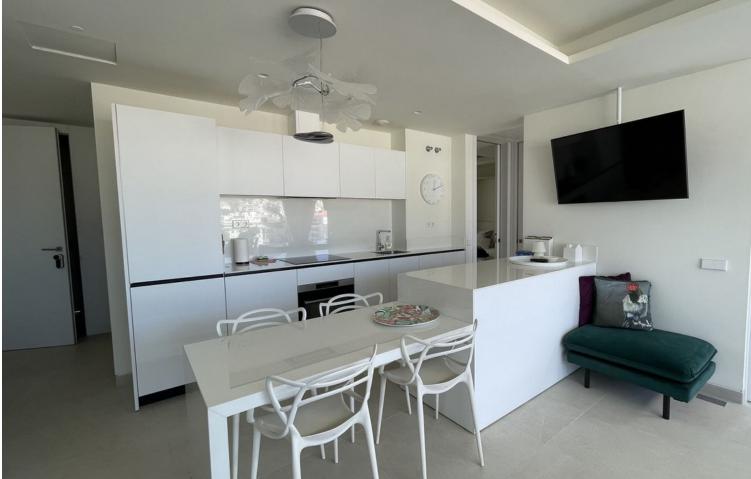

1 1 72 m2

Beautiful top floor apartment on the beachfront, entrance from the new Estepona promenade. Very central, next to all kinds of services and amenities. Panoramic views to the town of Estepona and Sierra Bermeja. It is located in a luxury, inteligent and efficient building, recently build. The apartment has been modified to have two bedrooms instead of one. The modern kitchen is equipped with Bosch appliances and includes a hob, oven, microwave, refrigerator, washingmachine and dryer. Large terrace with grill and dishwasher. Aerothermal air conditioning and underfloor heating. The apartment includes a garage space and storage room. The building has a pool on the roof, toilets, Jacuzzi, gym and BBQ