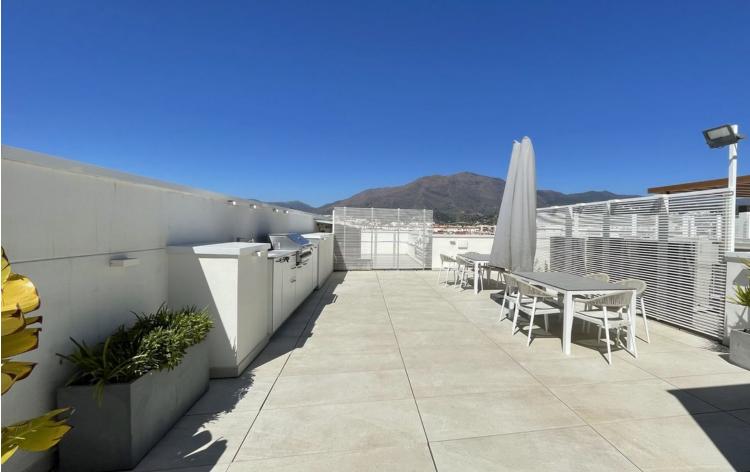

1 1 72 m2

Beautiful top floor apartment on the beachfront, entrance from the new Estepona promenade. Very central, next to all kinds of services and amenities. Panoramic views to the town of Estepona and Sierra Bermeja. It is located in a luxury, inteligent and efficient building, recently build. The apartment has been modified to have two bedrooms instead of one. The modern kitchen is equipped with Bosch appliances and includes a hob, oven, microwave, refrigerator, washingmachine and dryer. Large terrace with grill and dishwasher. Aerothermal air conditioning and underfloor heating. The apartment includes a garage space and storage room. The building has a pool on the roof, toilets, Jacuzzi, gym and BBQ