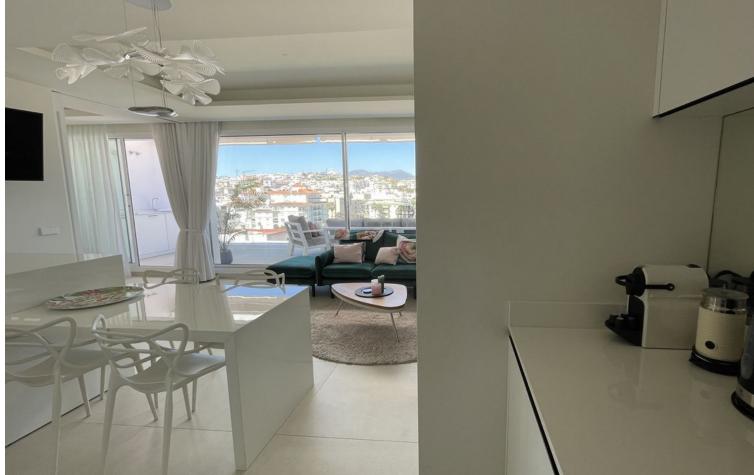

1 1 72 m2

Beautiful top floor apartment on the beachfront, entrance from the new Estepona promenade. Very central, next to all kinds of services and amenities. Panoramic views to the town of Estepona and Sierra Bermeja. It is located in a luxury, inteligent and efficient building, recently build. The apartment has been modified to have two bedrooms instead of one. The modern kitchen is equipped with Bosch appliances and includes a hob, oven, microwave, refrigerator, washingmachine and dryer. Large terrace with grill and dishwasher. Aerothermal air conditioning and underfloor heating. The apartment includes a garage space and storage room. The building has a pool on the roof, toilets, Jacuzzi, gym and BBQ