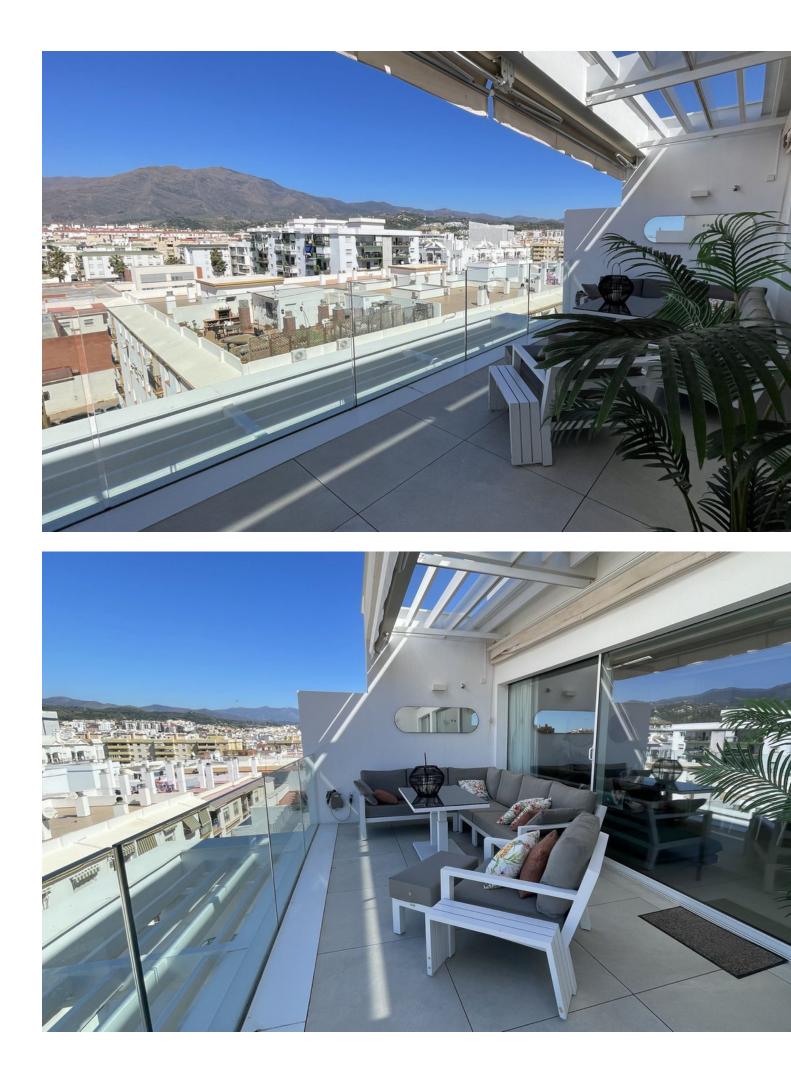

1 1 72 m2

Beautiful top floor apartment on the beachfront, entrance from the new Estepona promenade. Very central, next to all kinds of services and amenities. Panoramic views to the town of Estepona and Sierra Bermeja. It is located in a luxury, inteligent and efficient building, recently build. The apartment has been modified to have two bedrooms instead of one. The modern kitchen is equipped with Bosch appliances and includes a hob, oven, microwave, refrigerator, washingmachine and dryer. Large terrace with grill and dishwasher. Aerothermal air conditioning and underfloor heating. The apartment includes a garage space and storage room. The building has a pool on the roof, toilets, Jacuzzi, gym and BBQ