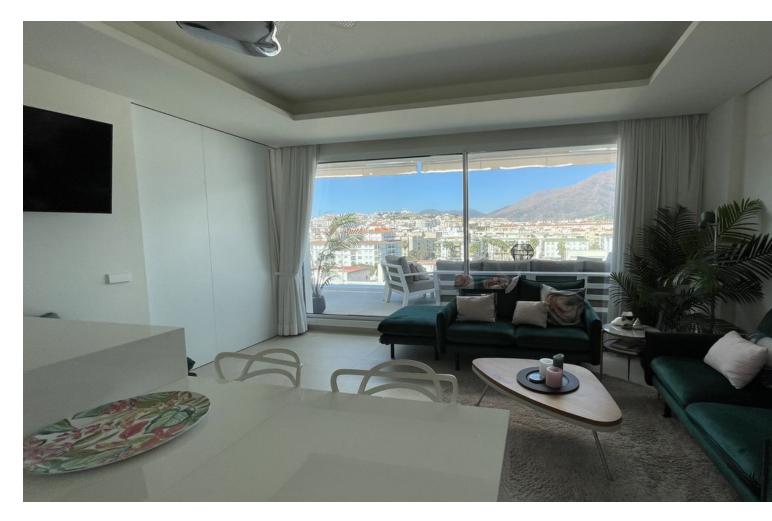

1 1 72 m2

Beautiful top floor apartment on the beachfront, entrance from the new Estepona promenade. Very central, next to all kinds of services and amenities. Panoramic views to the town of Estepona and Sierra Bermeja. It is located in a luxury, inteligent and efficient building, recently build. The apartment has been modified to have two bedrooms instead of one. The modern kitchen is equipped with Bosch appliances and includes a hob, oven, microwave, refrigerator, washingmachine and dryer. Large terrace with grill and dishwasher. Aerothermal air conditioning and underfloor heating. The apartment includes a garage space and storage room. The building has a pool on the roof, toilets, Jacuzzi, gym and BBQ