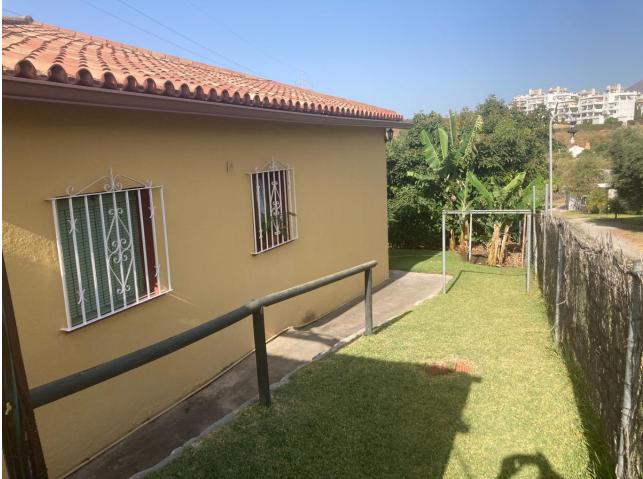

k 3

Attractive country house, surrounded by nature. Located in the Selwo area of Estepona, on the New Golden Mile, very close to La Resina Golf. This property stands with open views to the mountains, with a plot of about 5000 meters, which offer us, a variety of fruit trees, such as papayas, mangoes, avocado, tomatoes.... All of them in full production, demonstrable with invoices. The property is also surrounded by manicured gardens, swimming pool of approximately 24 meters, covered parking area, with capacity for 2 cars. The house is approximately 140 metres in size and has a wide pleasant porch. The interior of the house presents an open plan living - dining room connected with a fully equipped open plan kitchen. 3 double bedrooms, with a large bathroom to share. With an independent entrance, on the side of the house, we have a storage room. storage space. It is important to highlight that the condition of the house, both inside and outside, is in very good condition. All the elements of this house transmit a unique feeling of peace and relaxation. This magnificent property offers the tranquillity of country life and at the same time the advantages of living just a few minutes away from Estepona, San Pedro de Alcántara, Marbella and the immense variety of services and leisure facilities that these towns offer. Contact us now to get more information or arrange your appointment.