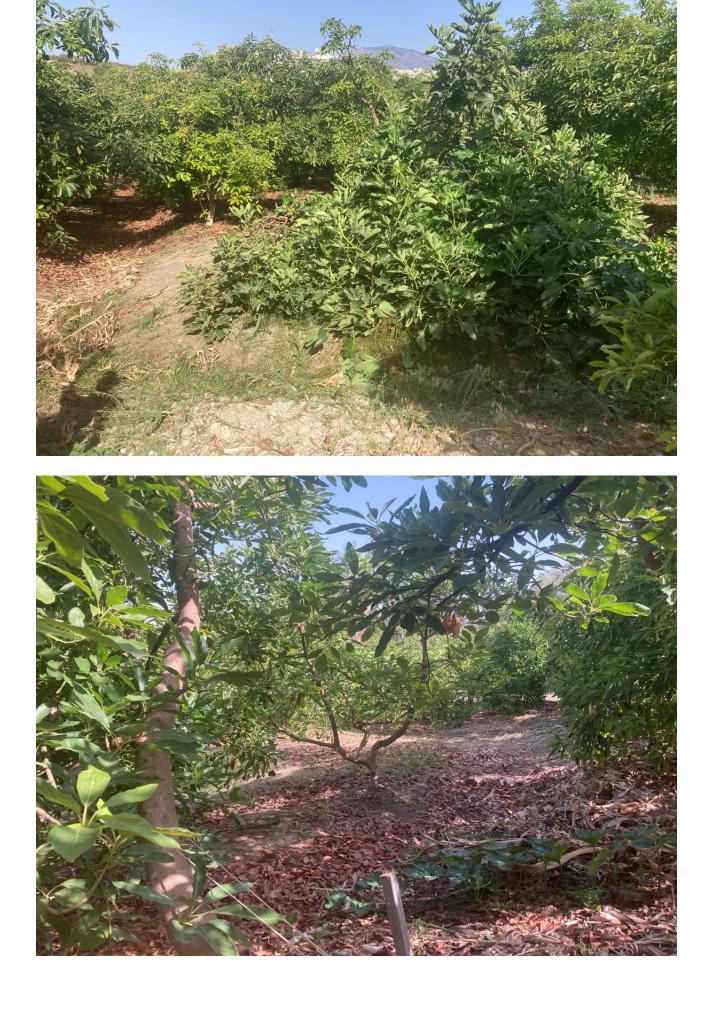

k 3

Attractive country house, surrounded by nature. Located in the Selwo area of Estepona, on the New Golden Mile, very close to La Resina Golf. This property stands with open views to the mountains, with a plot of about 5000 meters, which offer us, a variety of fruit trees, such as papayas, mangoes, avocado, tomatoes.... All of them in full production, demonstrable with invoices. The property is also surrounded by manicured gardens, swimming pool of approximately 24 meters, covered parking area, with capacity for 2 cars. The house is approximately 140 metres in size and has a wide pleasant porch. The interior of the house presents an open plan living - dining room connected with a fully equipped open plan kitchen. 3 double bedrooms, with a large bathroom to share. With an independent entrance, on the side of the house, we have a storage room. storage space. It is important to highlight that the condition of the house, both inside and outside, is in very good condition. All the elements of this house transmit a unique feeling of peace and relaxation. This magnificent property offers the tranquillity of country life and at the same time the advantages of living just a few minutes away from Estepona, San Pedro de Alcántara, Marbella and the immense variety of services and leisure facilities that these towns offer. Contact us now to get more information or arrange your appointment.