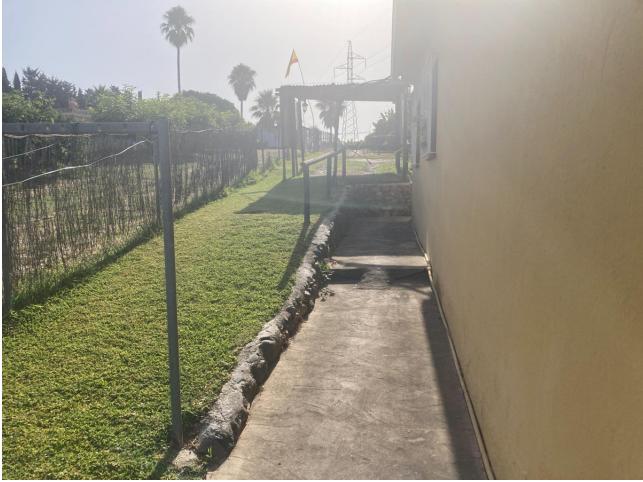

k 3

Attractive country house, surrounded by nature. Located in the Selwo area of Estepona, on the New Golden Mile, very close to La Resina Golf. This property stands with open views to the mountains, with a plot of about 5000 meters, which offer us, a variety of fruit trees, such as papayas, mangoes, avocado, tomatoes.... All of them in full production, demonstrable with invoices. The property is also surrounded by manicured gardens, swimming pool of approximately 24 meters, covered parking area, with capacity for 2 cars. The house is approximately 140 metres in size and has a wide pleasant porch. The interior of the house presents an open plan living - dining room connected with a fully equipped open plan kitchen. 3 double bedrooms, with a large bathroom to share. With an independent entrance, on the side of the house, we have a storage room. storage space. It is important to highlight that the condition of the house, both inside and outside, is in very good condition. All the elements of this house transmit a unique feeling of peace and relaxation. This magnificent property offers the tranquillity of country life and at the same time the advantages of living just a few minutes away from Estepona, San Pedro de Alcántara, Marbella and the immense variety of services and leisure facilities that these towns offer. Contact us now to get more information or arrange your appointment.