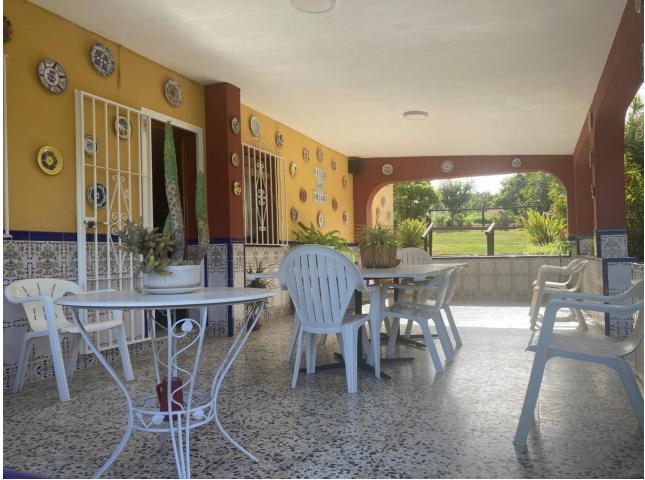

k 3

Attractive country house, surrounded by nature. Located in the Selwo area of Estepona, on the New Golden Mile, very close to La Resina Golf. This property stands with open views to the mountains, with a plot of about 5000 meters, which offer us, a variety of fruit trees, such as papayas, mangoes, avocado, tomatoes.... All of them in full production, demonstrable with invoices. The property is also surrounded by manicured gardens, swimming pool of approximately 24 meters, covered parking area, with capacity for 2 cars. The house is approximately 140 metres in size and has a wide pleasant porch. The interior of the house presents an open plan living - dining room connected with a fully equipped open plan kitchen. 3 double bedrooms, with a large bathroom to share. With an independent entrance, on the side of the house, we have a storage room. storage space. It is important to highlight that the condition of the house, both inside and outside, is in very good condition. All the elements of this house transmit a unique feeling of peace and relaxation. This magnificent property offers the tranquillity of country life and at the same time the advantages of living just a few minutes away from Estepona, San Pedro de Alcántara, Marbella and the immense variety of services and leisure facilities that these towns offer. Contact us now to get more information or arrange your appointment.

Orientation South

Features Private Terrace Storage Room Barbeque Condition Fair Furniture Fully Furnished Pool Private Kitchen Fully Fitted Climate Control Fireplace Utilities Drinkable Water Telephone