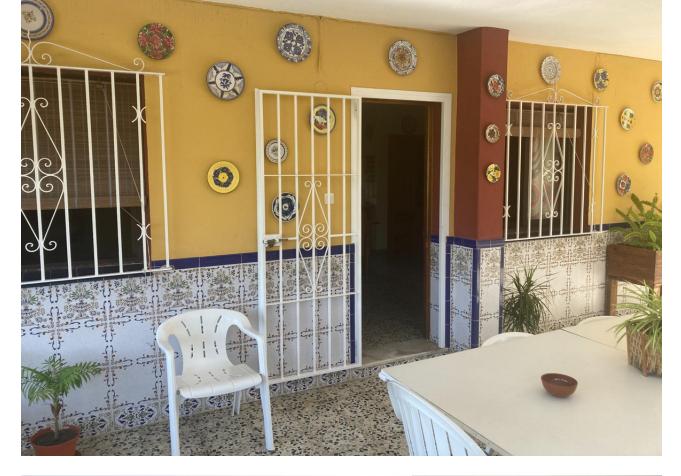

k 3

Attractive country house, surrounded by nature. Located in the Selwo area of Estepona, on the New Golden Mile, very close to La Resina Golf. This property stands with open views to the mountains, with a plot of about 5000 meters, which offer us, a variety of fruit trees, such as papayas, mangoes, avocado, tomatoes.... All of them in full production, demonstrable with invoices. The property is also surrounded by manicured gardens, swimming pool of approximately 24 meters, covered parking area, with capacity for 2 cars. The house is approximately 140 metres in size and has a wide pleasant porch. The interior of the house presents an open plan living - dining room connected with a fully equipped open plan kitchen. 3 double bedrooms, with a large bathroom to share. With an independent entrance, on the side of the house, we have a storage room. storage space. It is important to highlight that the condition of the house, both inside and outside, is in very good condition. All the elements of this house transmit a unique feeling of peace and relaxation. This magnificent property offers the tranquillity of country life and at the same time the advantages of living just a few minutes away from Estepona, San Pedro de Alcántara, Marbella and the immense variety of services and leisure facilities that these towns offer. Contact us now to get more information or arrange your appointment.