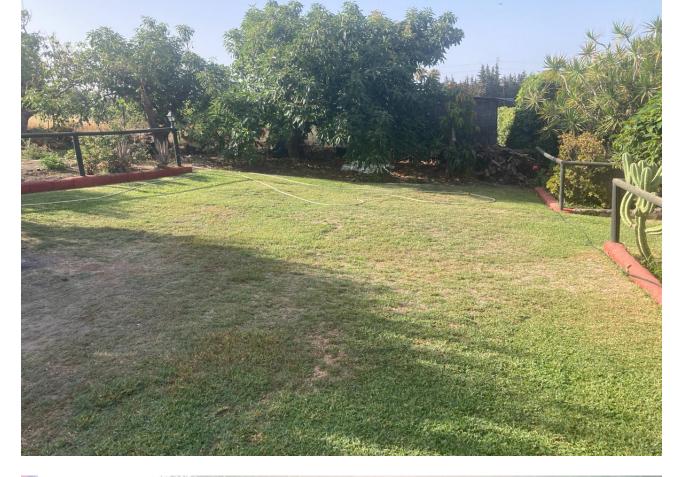

k 3

Attractive country house, surrounded by nature. Located in the Selwo area of Estepona, on the New Golden Mile, very close to La Resina Golf. This property stands with open views to the mountains, with a plot of about 5000 meters, which offer us, a variety of fruit trees, such as papayas, mangoes, avocado, tomatoes.... All of them in full production, demonstrable with invoices. The property is also surrounded by manicured gardens, swimming pool of approximately 24 meters, covered parking area, with capacity for 2 cars. The house is approximately 140 metres in size and has a wide pleasant porch. The interior of the house presents an open plan living - dining room connected with a fully equipped open plan kitchen. 3 double bedrooms, with a large bathroom to share. With an independent entrance, on the side of the house, we have a storage room. storage space. It is important to highlight that the condition of the house, both inside and outside, is in very good condition. All the elements of this house transmit a unique feeling of peace and relaxation. This magnificent property offers the tranquillity of country life and at the same time the advantages of living just a few minutes away from Estepona, San Pedro de Alcántara, Marbella and the immense variety of services and leisure facilities that these towns offer. Contact us now to get more information or arrange your appointment.