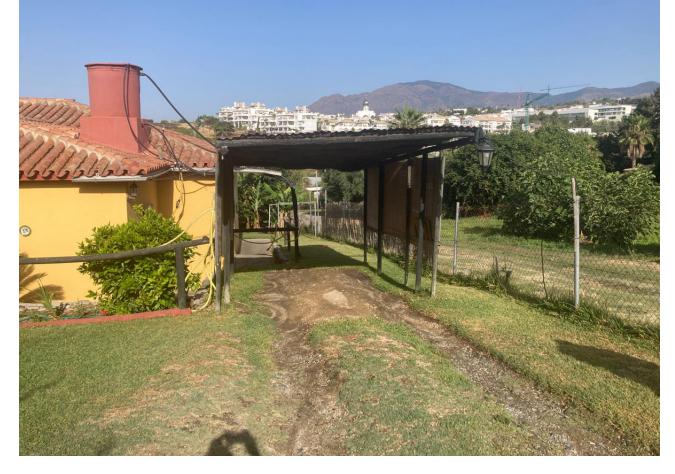

k 3

Attractive country house, surrounded by nature. Located in the Selwo area of Estepona, on the New Golden Mile, very close to La Resina Golf. This property stands with open views to the mountains, with a plot of about 5000 meters, which offer us, a variety of fruit trees, such as papayas, mangoes, avocado, tomatoes.... All of them in full production, demonstrable with invoices. The property is also surrounded by manicured gardens, swimming pool of approximately 24 meters, covered parking area, with capacity for 2 cars. The house is approximately 140 metres in size and has a wide pleasant porch. The interior of the house presents an open plan living - dining room connected with a fully equipped open plan kitchen. 3 double bedrooms, with a large bathroom to share. With an independent entrance, on the side of the house, we have a storage room. storage space. It is important to highlight that the condition of the house, both inside and outside, is in very good condition. All the elements of this house transmit a unique feeling of peace and relaxation. This magnificent property offers the tranquillity of country life and at the same time the advantages of living just a few minutes away from Estepona, San Pedro de Alcántara, Marbella and the immense variety of services and leisure facilities that these towns offer. Contact us now to get more information or arrange your appointment.