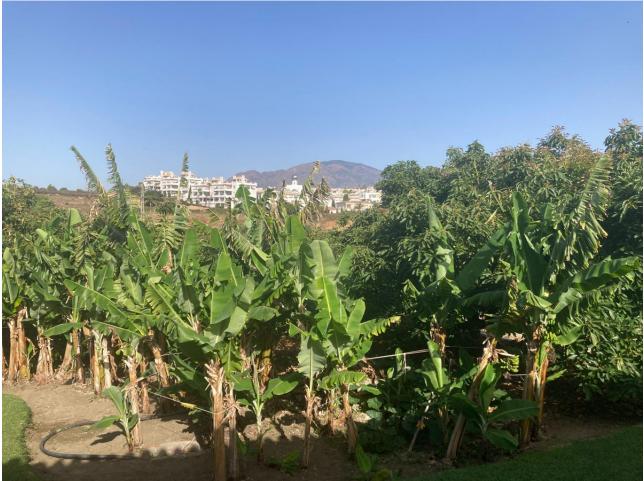

k 3

Attractive country house, surrounded by nature. Located in the Selwo area of Estepona, on the New Golden Mile, very close to La Resina Golf. This property stands with open views to the mountains, with a plot of about 5000 meters, which offer us, a variety of fruit trees, such as papayas, mangoes, avocado, tomatoes.... All of them in full production, demonstrable with invoices. The property is also surrounded by manicured gardens, swimming pool of approximately 24 meters, covered parking area, with capacity for 2 cars. The house is approximately 140 metres in size and has a wide pleasant porch. The interior of the house presents an open plan living - dining room connected with a fully equipped open plan kitchen. 3 double bedrooms, with a large bathroom to share. With an independent entrance, on the side of the house, we have a storage room. storage space. It is important to highlight that the condition of the house, both inside and outside, is in very good condition. All the elements of this house transmit a unique feeling of peace and relaxation. This magnificent property offers the tranquillity of country life and at the same time the advantages of living just a few minutes away from Estepona, San Pedro de Alcántara, Marbella and the immense variety of services and leisure facilities that these towns offer. Contact us now to get more information or arrange your appointment.