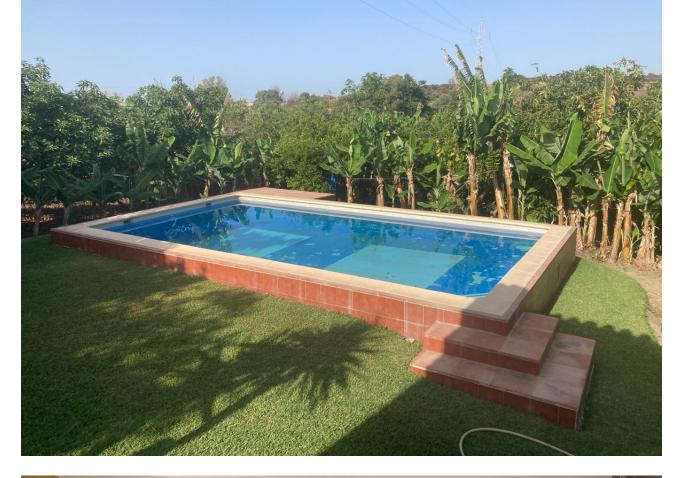

k 3

Attractive country house, surrounded by nature. Located in the Selwo area of Estepona, on the New Golden Mile, very close to La Resina Golf. This property stands with open views to the mountains, with a plot of about 5000 meters, which offer us, a variety of fruit trees, such as papayas, mangoes, avocado, tomatoes.... All of them in full production, demonstrable with invoices. The property is also surrounded by manicured gardens, swimming pool of approximately 24 meters, covered parking area, with capacity for 2 cars. The house is approximately 140 metres in size and has a wide pleasant porch. The interior of the house presents an open plan living - dining room connected with a fully equipped open plan kitchen. 3 double bedrooms, with a large bathroom to share. With an independent entrance, on the side of the house, we have a storage room. storage space. It is important to highlight that the condition of the house, both inside and outside, is in very good condition. All the elements of this house transmit a unique feeling of peace and relaxation. This magnificent property offers the tranquillity of country life and at the same time the advantages of living just a few minutes away from Estepona, San Pedro de Alcántara, Marbella and the immense variety of services and leisure facilities that these towns offer. Contact us now to get more information or arrange your appointment.