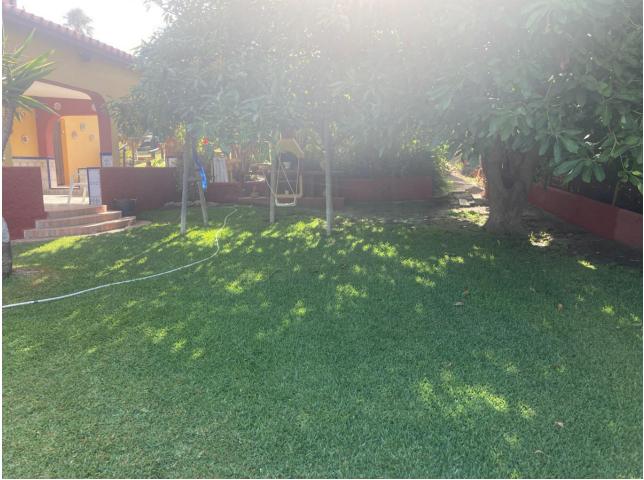

k 3

Attractive country house, surrounded by nature. Located in the Selwo area of Estepona, on the New Golden Mile, very close to La Resina Golf. This property stands with open views to the mountains, with a plot of about 5000 meters, which offer us, a variety of fruit trees, such as papayas, mangoes, avocado, tomatoes.... All of them in full production, demonstrable with invoices. The property is also surrounded by manicured gardens, swimming pool of approximately 24 meters, covered parking area, with capacity for 2 cars. The house is approximately 140 metres in size and has a wide pleasant porch. The interior of the house presents an open plan living - dining room connected with a fully equipped open plan kitchen. 3 double bedrooms, with a large bathroom to share. With an independent entrance, on the side of the house, we have a storage room. storage space. It is important to highlight that the condition of the house, both inside and outside, is in very good condition. All the elements of this house transmit a unique feeling of peace and relaxation. This magnificent property offers the tranquillity of country life and at the same time the advantages of living just a few minutes away from Estepona, San Pedro de Alcántara, Marbella and the immense variety of services and leisure facilities that these towns offer. Contact us now to get more information or arrange your appointment.