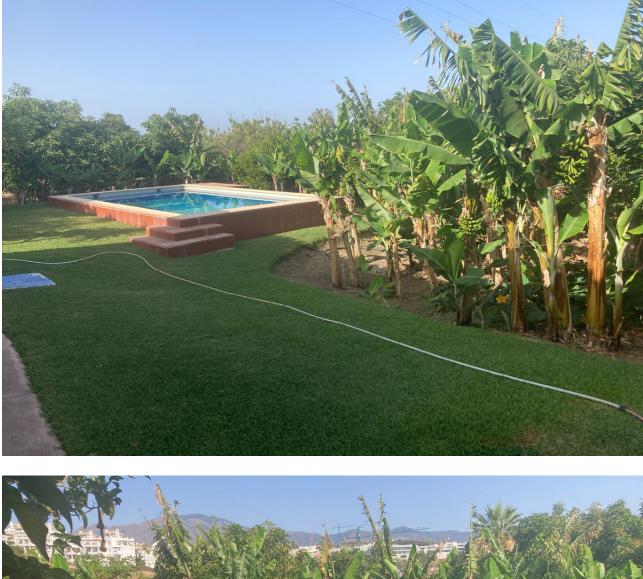

k 3

Attractive country house, surrounded by nature. Located in the Selwo area of Estepona, on the New Golden Mile, very close to La Resina Golf. This property stands with open views to the mountains, with a plot of about 5000 meters, which offer us, a variety of fruit trees, such as papayas, mangoes, avocado, tomatoes.... All of them in full production, demonstrable with invoices. The property is also surrounded by manicured gardens, swimming pool of approximately 24 meters, covered parking area, with capacity for 2 cars. The house is approximately 140 metres in size and has a wide pleasant porch. The interior of the house presents an open plan living - dining room connected with a fully equipped open plan kitchen. 3 double bedrooms, with a large bathroom to share. With an independent entrance, on the side of the house, we have a storage room. storage space. It is important to highlight that the condition of the house, both inside and outside, is in very good condition. All the elements of this house transmit a unique feeling of peace and relaxation. This magnificent property offers the tranquillity of country life and at the same time the advantages of living just a few minutes away from Estepona, San Pedro de Alcántara, Marbella and the immense variety of services and leisure facilities that these towns offer. Contact us now to get more information or arrange your appointment.