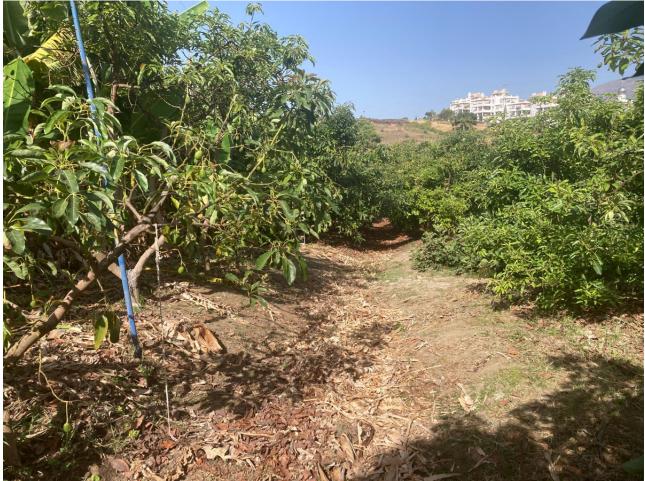

k 3

Attractive country house, surrounded by nature. Located in the Selwo area of Estepona, on the New Golden Mile, very close to La Resina Golf. This property stands with open views to the mountains, with a plot of about 5000 meters, which offer us, a variety of fruit trees, such as papayas, mangoes, avocado, tomatoes.... All of them in full production, demonstrable with invoices. The property is also surrounded by manicured gardens, swimming pool of approximately 24 meters, covered parking area, with capacity for 2 cars. The house is approximately 140 metres in size and has a wide pleasant porch. The interior of the house presents an open plan living - dining room connected with a fully equipped open plan kitchen. 3 double bedrooms, with a large bathroom to share. With an independent entrance, on the side of the house, we have a storage room. storage space. It is important to highlight that the condition of the house, both inside and outside, is in very good condition. All the elements of this house transmit a unique feeling of peace and relaxation. This magnificent property offers the tranquillity of country life and at the same time the advantages of living just a few minutes away from Estepona, San Pedro de Alcántara, Marbella and the immense variety of services and leisure facilities that these towns offer. Contact us now to get more information or arrange your appointment.