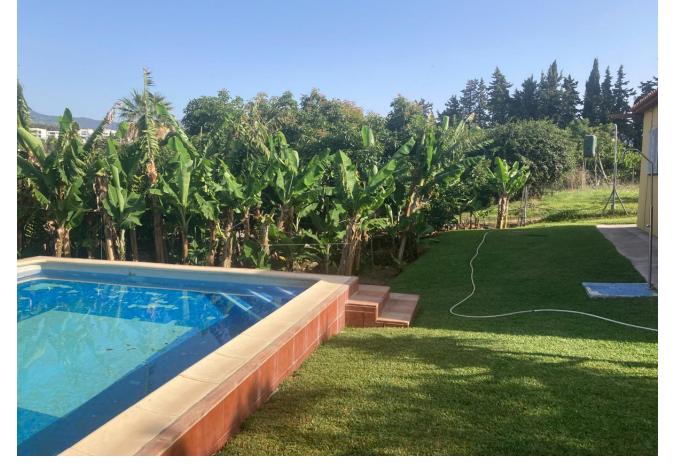

k 3

Attractive country house, surrounded by nature. Located in the Selwo area of Estepona, on the New Golden Mile, very close to La Resina Golf. This property stands with open views to the mountains, with a plot of about 5000 meters, which offer us, a variety of fruit trees, such as papayas, mangoes, avocado, tomatoes.... All of them in full production, demonstrable with invoices. The property is also surrounded by manicured gardens, swimming pool of approximately 24 meters, covered parking area, with capacity for 2 cars. The house is approximately 140 metres in size and has a wide pleasant porch. The interior of the house presents an open plan living - dining room connected with a fully equipped open plan kitchen. 3 double bedrooms, with a large bathroom to share. With an independent entrance, on the side of the house, we have a storage room. storage space. It is important to highlight that the condition of the house, both inside and outside, is in very good condition. All the elements of this house transmit a unique feeling of peace and relaxation. This magnificent property offers the tranquillity of country life and at the same time the advantages of living just a few minutes away from Estepona, San Pedro de Alcántara, Marbella and the immense variety of services and leisure facilities that these towns offer. Contact us now to get more information or arrange your appointment.