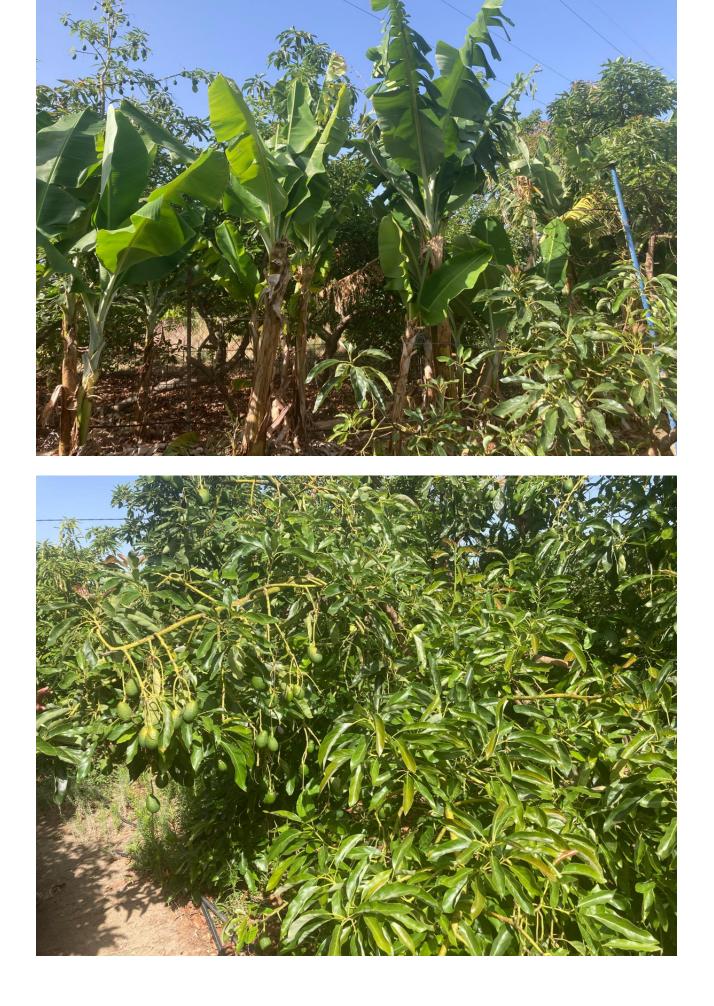

k 3

Attractive country house, surrounded by nature. Located in the Selwo area of Estepona, on the New Golden Mile, very close to La Resina Golf. This property stands with open views to the mountains, with a plot of about 5000 meters, which offer us, a variety of fruit trees, such as papayas, mangoes, avocado, tomatoes.... All of them in full production, demonstrable with invoices. The property is also surrounded by manicured gardens, swimming pool of approximately 24 meters, covered parking area, with capacity for 2 cars. The house is approximately 140 metres in size and has a wide pleasant porch. The interior of the house presents an open plan living - dining room connected with a fully equipped open plan kitchen. 3 double bedrooms, with a large bathroom to share. With an independent entrance, on the side of the house, we have a storage room. storage space. It is important to highlight that the condition of the house, both inside and outside, is in very good condition. All the elements of this house transmit a unique feeling of peace and relaxation. This magnificent property offers the tranquillity of country life and at the same time the advantages of living just a few minutes away from Estepona, San Pedro de Alcántara, Marbella and the immense variety of services and leisure facilities that these towns offer. Contact us now to get more information or arrange your appointment.