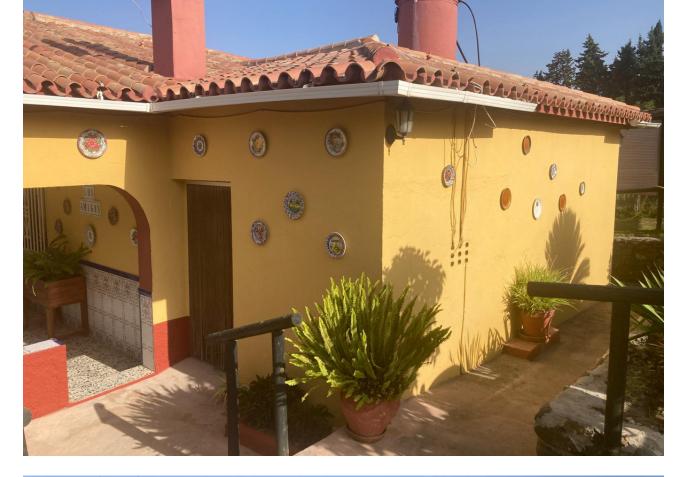

k 3

Attractive country house, surrounded by nature. Located in the Selwo area of Estepona, on the New Golden Mile, very close to La Resina Golf. This property stands with open views to the mountains, with a plot of about 5000 meters, which offer us, a variety of fruit trees, such as papayas, mangoes, avocado, tomatoes.... All of them in full production, demonstrable with invoices. The property is also surrounded by manicured gardens, swimming pool of approximately 24 meters, covered parking area, with capacity for 2 cars. The house is approximately 140 metres in size and has a wide pleasant porch. The interior of the house presents an open plan living - dining room connected with a fully equipped open plan kitchen. 3 double bedrooms, with a large bathroom to share. With an independent entrance, on the side of the house, we have a storage room. storage space. It is important to highlight that the condition of the house, both inside and outside, is in very good condition. All the elements of this house transmit a unique feeling of peace and relaxation. This magnificent property offers the tranquillity of country life and at the same time the advantages of living just a few minutes away from Estepona, San Pedro de Alcántara, Marbella and the immense variety of services and leisure facilities that these towns offer. Contact us now to get more information or arrange your appointment.