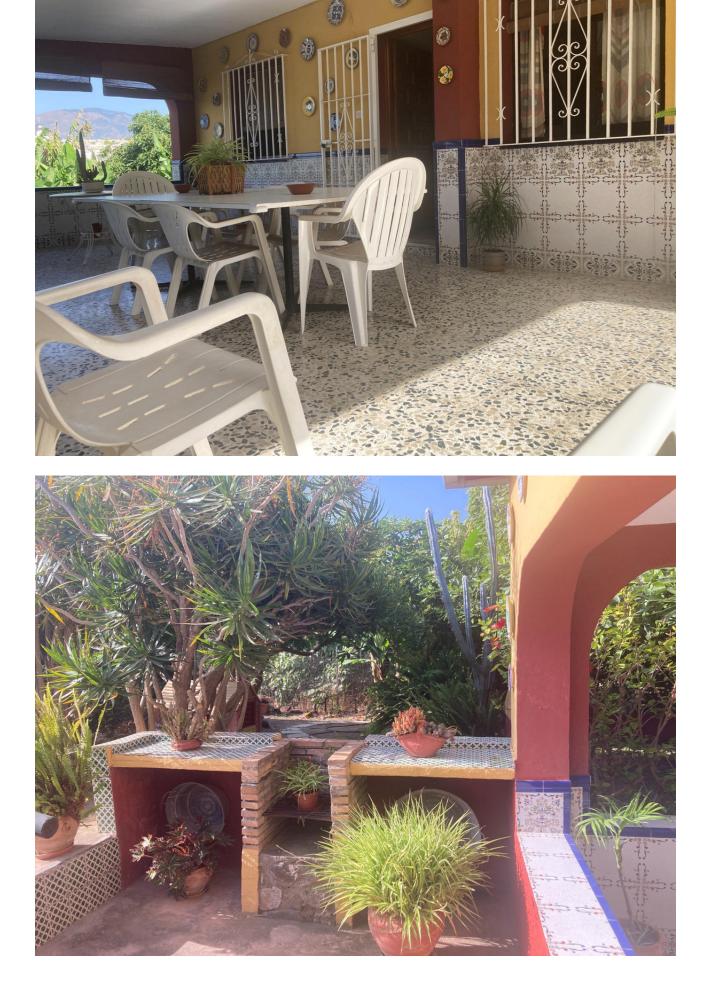

k 3

Attractive country house, surrounded by nature. Located in the Selwo area of Estepona, on the New Golden Mile, very close to La Resina Golf. This property stands with open views to the mountains, with a plot of about 5000 meters, which offer us, a variety of fruit trees, such as papayas, mangoes, avocado, tomatoes.... All of them in full production, demonstrable with invoices. The property is also surrounded by manicured gardens, swimming pool of approximately 24 meters, covered parking area, with capacity for 2 cars. The house is approximately 140 metres in size and has a wide pleasant porch. The interior of the house presents an open plan living - dining room connected with a fully equipped open plan kitchen. 3 double bedrooms, with a large bathroom to share. With an independent entrance, on the side of the house, we have a storage room. storage space. It is important to highlight that the condition of the house, both inside and outside, is in very good condition. All the elements of this house transmit a unique feeling of peace and relaxation. This magnificent property offers the tranquillity of country life and at the same time the advantages of living just a few minutes away from Estepona, San Pedro de Alcántara, Marbella and the immense variety of services and leisure facilities that these towns offer. Contact us now to get more information or arrange your appointment.

Orientation South

Features Private Terrace Storage Room Barbeque Condition Fair Furniture Fully Furnished Pool Private Kitchen Fully Fitted Climate Control Fireplace Utilities Drinkable Water Telephone