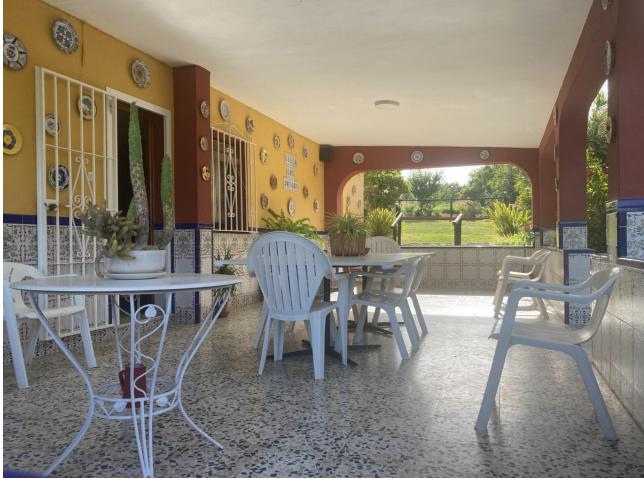

k 3

Attractive country house, surrounded by nature. Located in the Selwo area of Estepona, on the New Golden Mile, very close to La Resina Golf. This property stands with open views to the mountains, with a plot of about 5000 meters, which offer us, a variety of fruit trees, such as papayas, mangoes, avocado, tomatoes.... All of them in full production, demonstrable with invoices. The property is also surrounded by manicured gardens, swimming pool of approximately 24 meters, covered parking area, with capacity for 2 cars. The house is approximately 140 metres in size and has a wide pleasant porch. The interior of the house presents an open plan living - dining room connected with a fully equipped open plan kitchen. 3 double bedrooms, with a large bathroom to share. With an independent entrance, on the side of the house, we have a storage room. storage space. It is important to highlight that the condition of the house, both inside and outside, is in very good condition. All the elements of this house transmit a unique feeling of peace and relaxation. This magnificent property offers the tranquillity of country life and at the same time the advantages of living just a few minutes away from Estepona, San Pedro de Alcántara, Marbella and the immense variety of services and leisure facilities that these towns offer. Contact us now to get more information or arrange your appointment.