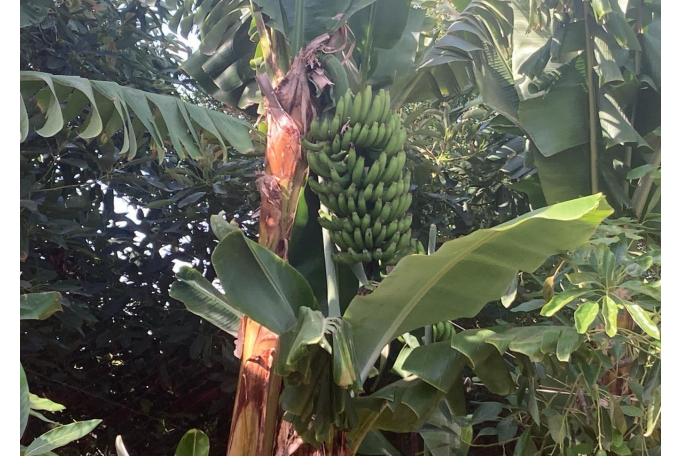

k 3

Attractive country house, surrounded by nature. Located in the Selwo area of Estepona, on the New Golden Mile, very close to La Resina Golf. This property stands with open views to the mountains, with a plot of about 5000 meters, which offer us, a variety of fruit trees, such as papayas, mangoes, avocado, tomatoes.... All of them in full production, demonstrable with invoices. The property is also surrounded by manicured gardens, swimming pool of approximately 24 meters, covered parking area, with capacity for 2 cars. The house is approximately 140 metres in size and has a wide pleasant porch. The interior of the house presents an open plan living - dining room connected with a fully equipped open plan kitchen. 3 double bedrooms, with a large bathroom to share. With an independent entrance, on the side of the house, we have a storage room. storage space. It is important to highlight that the condition of the house, both inside and outside, is in very good condition. All the elements of this house transmit a unique feeling of peace and relaxation. This magnificent property offers the tranquillity of country life and at the same time the advantages of living just a few minutes away from Estepona, San Pedro de Alcántara, Marbella and the immense variety of services and leisure facilities that these towns offer. Contact us now to get more information or arrange your appointment.