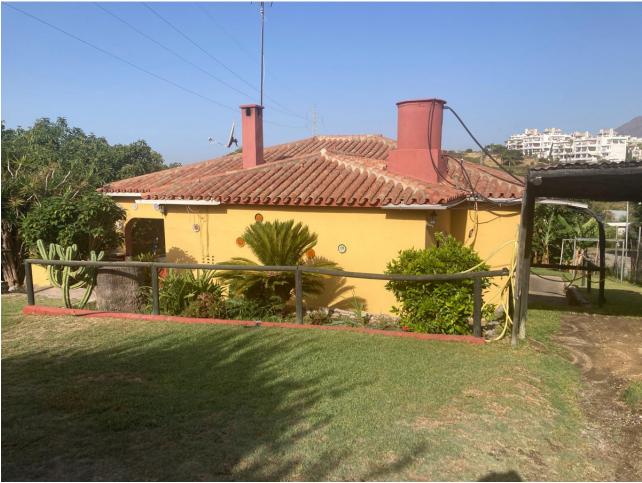

k 3

Attractive country house, surrounded by nature. Located in the Selwo area of Estepona, on the New Golden Mile, very close to La Resina Golf. This property stands with open views to the mountains, with a plot of about 5000 meters, which offer us, a variety of fruit trees, such as papayas, mangoes, avocado, tomatoes.... All of them in full production, demonstrable with invoices. The property is also surrounded by manicured gardens, swimming pool of approximately 24 meters, covered parking area, with capacity for 2 cars. The house is approximately 140 metres in size and has a wide pleasant porch. The interior of the house presents an open plan living - dining room connected with a fully equipped open plan kitchen. 3 double bedrooms, with a large bathroom to share. With an independent entrance, on the side of the house, we have a storage room. storage space. It is important to highlight that the condition of the house, both inside and outside, is in very good condition. All the elements of this house transmit a unique feeling of peace and relaxation. This magnificent property offers the tranquillity of country life and at the same time the advantages of living just a few minutes away from Estepona, San Pedro de Alcántara, Marbella and the immense variety of services and leisure facilities that these towns offer. Contact us now to get more information or arrange your appointment.