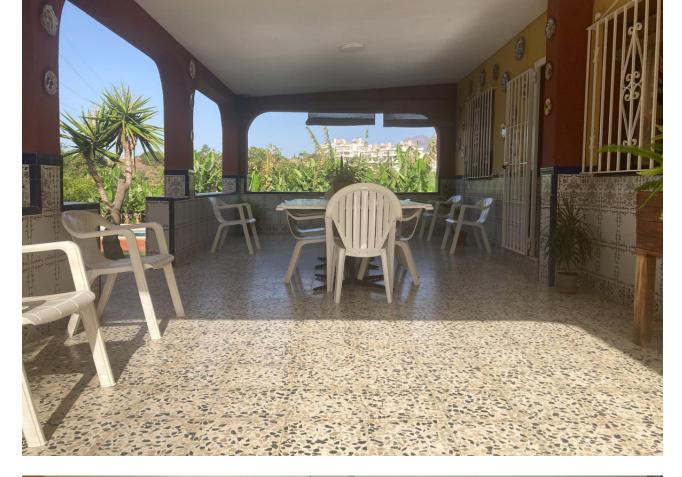

k 3

Attractive country house, surrounded by nature. Located in the Selwo area of Estepona, on the New Golden Mile, very close to La Resina Golf. This property stands with open views to the mountains, with a plot of about 5000 meters, which offer us, a variety of fruit trees, such as papayas, mangoes, avocado, tomatoes.... All of them in full production, demonstrable with invoices. The property is also surrounded by manicured gardens, swimming pool of approximately 24 meters, covered parking area, with capacity for 2 cars. The house is approximately 140 metres in size and has a wide pleasant porch. The interior of the house presents an open plan living - dining room connected with a fully equipped open plan kitchen. 3 double bedrooms, with a large bathroom to share. With an independent entrance, on the side of the house, we have a storage room. storage space. It is important to highlight that the condition of the house, both inside and outside, is in very good condition. All the elements of this house transmit a unique feeling of peace and relaxation. This magnificent property offers the tranquillity of country life and at the same time the advantages of living just a few minutes away from Estepona, San Pedro de Alcántara, Marbella and the immense variety of services and leisure facilities that these towns offer. Contact us now to get more information or arrange your appointment.

Orientation South

Features Private Terrace Storage Room Barbeque Condition Fair Furniture Fully Furnished Pool Private Kitchen Fully Fitted Climate Control Fireplace Utilities Drinkable Water Telephone