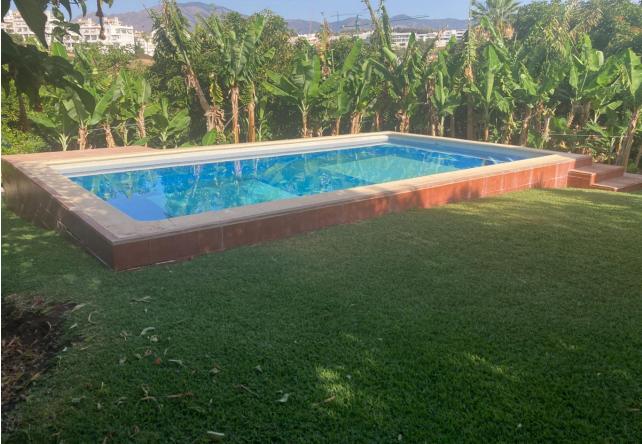

k 3

Attractive country house, surrounded by nature. Located in the Selwo area of Estepona, on the New Golden Mile, very close to La Resina Golf. This property stands with open views to the mountains, with a plot of about 5000 meters, which offer us, a variety of fruit trees, such as papayas, mangoes, avocado, tomatoes.... All of them in full production, demonstrable with invoices. The property is also surrounded by manicured gardens, swimming pool of approximately 24 meters, covered parking area, with capacity for 2 cars. The house is approximately 140 metres in size and has a wide pleasant porch. The interior of the house presents an open plan living - dining room connected with a fully equipped open plan kitchen. 3 double bedrooms, with a large bathroom to share. With an independent entrance, on the side of the house, we have a storage room. storage space. It is important to highlight that the condition of the house, both inside and outside, is in very good condition. All the elements of this house transmit a unique feeling of peace and relaxation. This magnificent property offers the tranquillity of country life and at the same time the advantages of living just a few minutes away from Estepona, San Pedro de Alcántara, Marbella and the immense variety of services and leisure facilities that these towns offer. Contact us now to get more information or arrange your appointment.