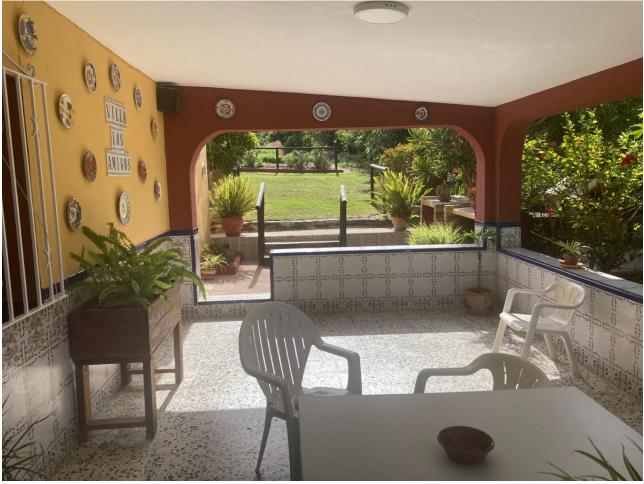

k 3

Attractive country house, surrounded by nature. Located in the Selwo area of Estepona, on the New Golden Mile, very close to La Resina Golf. This property stands with open views to the mountains, with a plot of about 5000 meters, which offer us, a variety of fruit trees, such as papayas, mangoes, avocado, tomatoes.... All of them in full production, demonstrable with invoices. The property is also surrounded by manicured gardens, swimming pool of approximately 24 meters, covered parking area, with capacity for 2 cars. The house is approximately 140 metres in size and has a wide pleasant porch. The interior of the house presents an open plan living - dining room connected with a fully equipped open plan kitchen. 3 double bedrooms, with a large bathroom to share. With an independent entrance, on the side of the house, we have a storage room. storage space. It is important to highlight that the condition of the house, both inside and outside, is in very good condition. All the elements of this house transmit a unique feeling of peace and relaxation. This magnificent property offers the tranquillity of country life and at the same time the advantages of living just a few minutes away from Estepona, San Pedro de Alcántara, Marbella and the immense variety of services and leisure facilities that these towns offer. Contact us now to get more information or arrange your appointment.

Orientation South

Features Private Terrace Storage Room Barbeque Condition Fair Furniture Fully Furnished Pool Private Kitchen Fully Fitted Climate Control Fireplace Utilities Drinkable Water Telephone