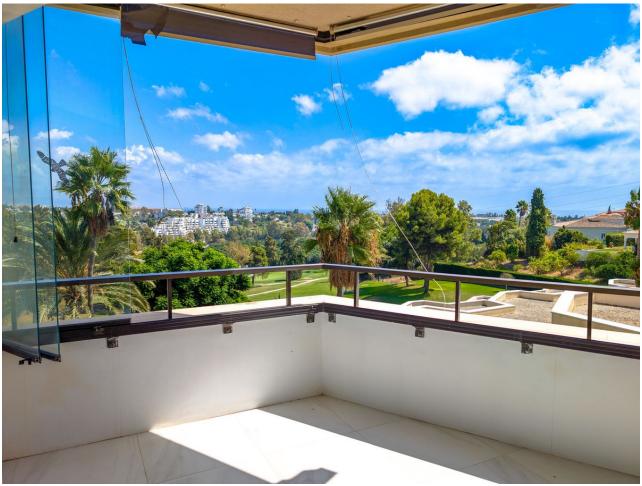

## Sales - Apartment - Atalaya 345.000€

www.mibgroup.es +34 662 58 96 58 info@mibgroup.es Community: 4,320 EUR / year Rubbish: 60 EUR / year

2

3

100 m2

2 bedroom corner apartment in one of Atalaya's most desirable urbanisations next to the Atalaya Golf Club. Apartment Access is from street level no stairs and no lift needed to access. Consisting of 2 bedrooms and 3 bathrooms spread over 100sqm living area, 2 balconies with a total area of 28sqm with south / east orientation. The apartment is located in a private and secure community with a communal pool, garden and communal parking for all the owners next to the Atalaya Golf Club. The apartment consists of a sunny living / dining room with access to the private terrace with panoramic views of the golf course, the sea and the mountain "La Concha". Breathtaking view in a beautiful location! Hot water and ACC warm/cold are included in the community fees.