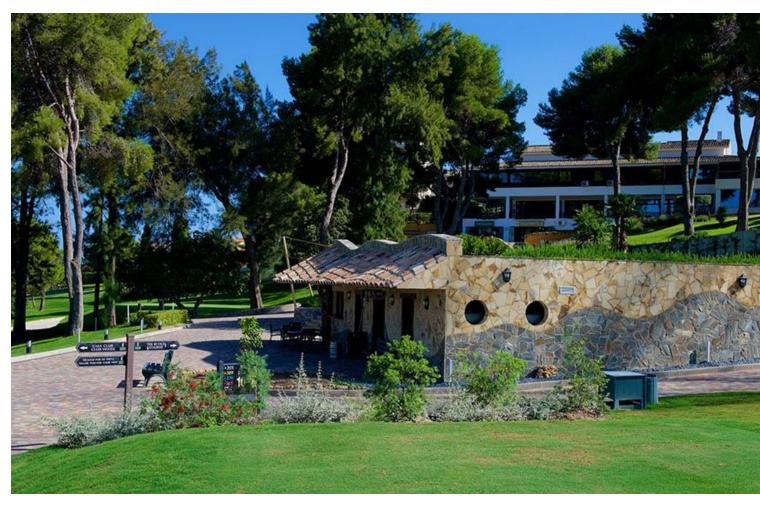

## Sales - Apartment - Atalaya 345.000€

www.mibgroup.es +34 662 58 96 58 info@mibgroup.es Community: 4,320 EUR / year Rubbish: 60 EUR / year

2

3

100 m2

2 bedroom corner apartment in one of Atalaya's most desirable urbanisations next to the Atalaya Golf Club. Apartment Access is from street level no stairs and no lift needed to access. Consisting of 2 bedrooms and 3 bathrooms spread over 100sqm living area, 2 balconies with a total area of 28sqm with south / east orientation. The apartment is located in a private and secure community with a communal pool, garden and communal parking for all the owners next to the Atalaya Golf Club. The apartment consists of a sunny living / dining room with access to the private terrace with panoramic views of the golf course, the sea and the mountain "La Concha". Breathtaking view in a beautiful location! Hot water and ACC warm/cold are included in the community fees.