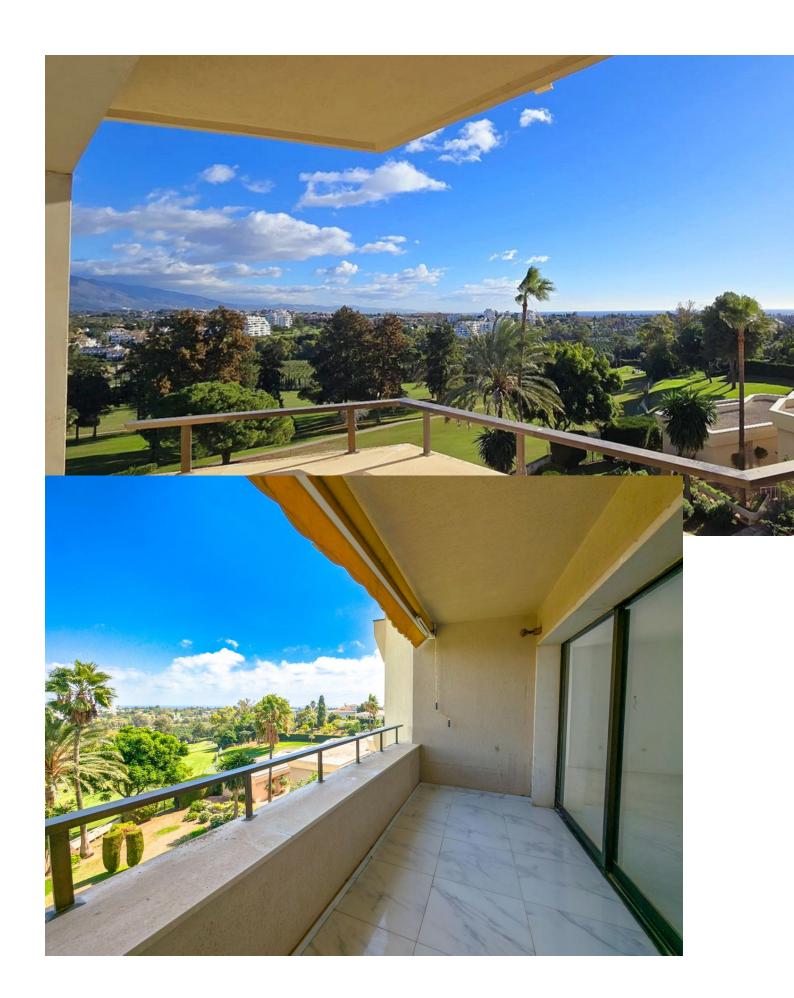

## Sales - Apartment - Atalaya 345.000€

www.mibgroup.es +34 662 58 96 58 info@mibgroup.es Community: 4,320 EUR / year Rubbish: 60 EUR / year

2

3

100 m2

2 bedroom corner apartment in one of Atalaya's most desirable urbanisations next to the Atalaya Golf Club. Apartment Access is from street level no stairs and no lift needed to access. Consisting of 2 bedrooms and 3 bathrooms spread over 100sqm living area, 2 balconies with a total area of 28sqm with south / east orientation. The apartment is located in a private and secure community with a communal pool, garden and communal parking for all the owners next to the Atalaya Golf Club. The apartment consists of a sunny living / dining room with access to the private terrace with panoramic views of the golf course, the sea and the mountain "La Concha". Breathtaking view in a beautiful location! Hot water and ACC warm/cold are included in the community fees.