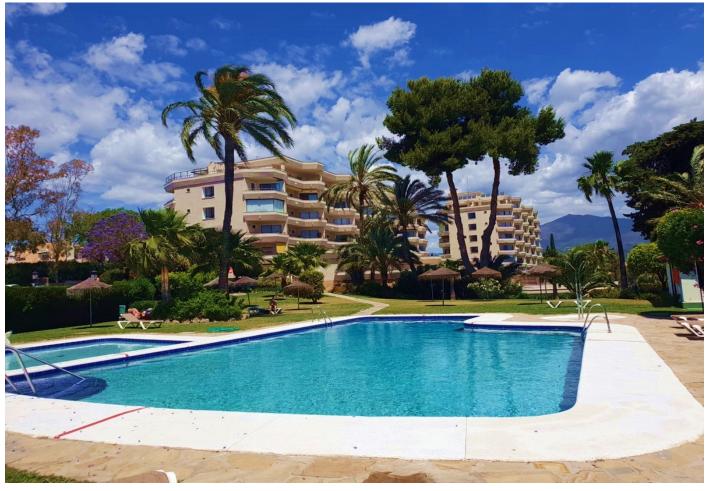

## Sales - Apartment - Atalaya 345.000€

www.mibgroup.es +34 662 58 96 58 info@mibgroup.es Community: 4,320 EUR / year Rubbish: 60 EUR / year

2

3

100 m2

2 bedroom corner apartment in one of Atalaya's most desirable urbanisations next to the Atalaya Golf Club. Apartment Access is from street level no stairs and no lift needed to access. Consisting of 2 bedrooms and 3 bathrooms spread over 100sqm living area, 2 balconies with a total area of 28sqm with south / east orientation. The apartment is located in a private and secure community with a communal pool, garden and communal parking for all the owners next to the Atalaya Golf Club. The apartment consists of a sunny living / dining room with access to the private terrace with panoramic views of the golf course, the sea and the mountain "La Concha". Breathtaking view in a beautiful location! Hot water and ACC warm/cold are included in the community fees.