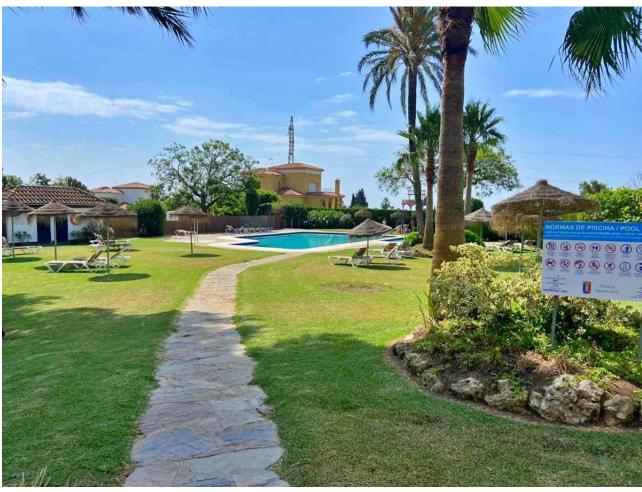

## Sales - Apartment - Atalaya 345.000€

www.mibgroup.es +34 662 58 96 58 info@mibgroup.es Community: 4,320 EUR / year Rubbish: 60 EUR / year

2

3

100 m2

2 bedroom corner apartment in one of Atalaya's most desirable urbanisations next to the Atalaya Golf Club. Apartment Access is from street level no stairs and no lift needed to access. Consisting of 2 bedrooms and 3 bathrooms spread over 100sqm living area, 2 balconies with a total area of 28sqm with south / east orientation. The apartment is located in a private and secure community with a communal pool, garden and communal parking for all the owners next to the Atalaya Golf Club. The apartment consists of a sunny living / dining room with access to the private terrace with panoramic views of the golf course, the sea and the mountain "La Concha". Breathtaking view in a beautiful location! Hot water and ACC warm/cold are included in the community fees.