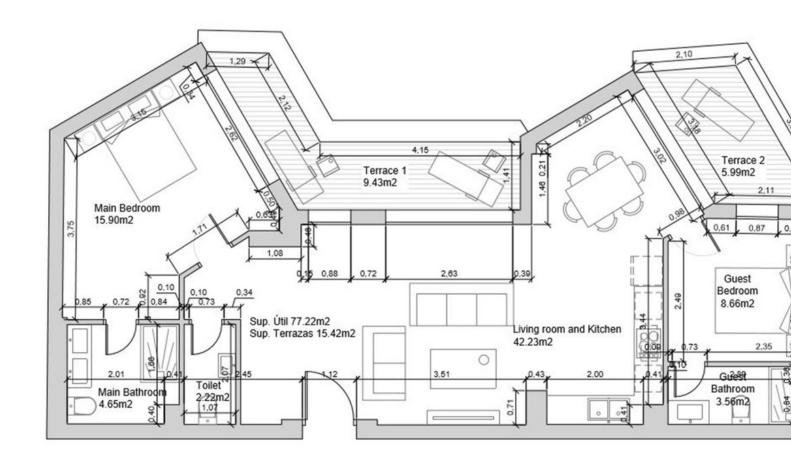

## Sales - Apartment - Atalaya 345.000€

www.mibgroup.es +34 662 58 96 58 info@mibgroup.es Community: 4,320 EUR / year Rubbish: 60 EUR / year

2

3

100 m2

2 bedroom corner apartment in one of Atalaya's most desirable urbanisations next to the Atalaya Golf Club. Apartment Access is from street level no stairs and no lift needed to access. Consisting of 2 bedrooms and 3 bathrooms spread over 100sqm living area, 2 balconies with a total area of 28sqm with south / east orientation. The apartment is located in a private and secure community with a communal pool, garden and communal parking for all the owners next to the Atalaya Golf Club. The apartment consists of a sunny living / dining room with access to the private terrace with panoramic views of the golf course, the sea and the mountain "La Concha". Breathtaking view in a beautiful location! Hot water and ACC warm/cold are included in the community fees.