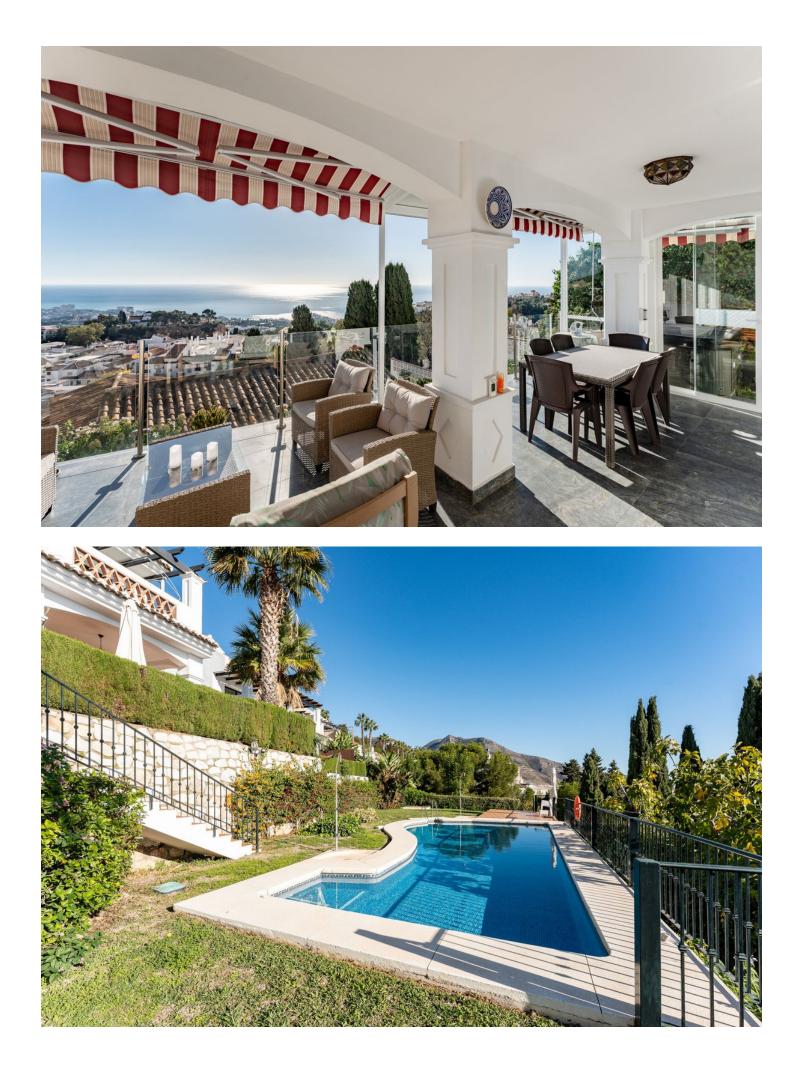

Unique opportunity in Benalmádena Pueblo! We present this beautiful semi-detached villa for sale, located in an exclusive and quiet private urbanization in one of the most sought-after areas of Benalmádena. With excellent southfacing orientation, this property enjoys abundant natural light and unobstructed views, allowing you to enjoy the sun throughout the day. The house features 3 spacious bedrooms, all equipped with built-in wardrobes, providing plenty of storage space and comfort. There are 2 full bathrooms, completing the resting area. The living room is spacious and bright, with direct access to the covered terrace, perfect for enjoying the Mediterranean climate all year round. In addition, there is an open terrace, ideal for sunbathing or hosting outdoor gatherings. The independent kitchen is fully equipped with high-quality appliances, offering a perfect space to prepare your best recipes. For relaxation and enjoyment, the house also has a private jacuzzi, where you can unwind and enjoy a peaceful and comfortable atmosphere. The urbanization has a communal pool, where you can cool off during the warm summer months, as well as spacious common areas that ensure peace and security. Additionally, the property offers 2 private parking spaces, a great advantage in such a sought-after area, ensuring convenience and security for your vehicles. The house is in good condition and is sold furnished, ready to move in. This property is ideal for those seeking a vacation home in a privileged setting, as well as for those who wish to establish their residence in a peaceful area, yet close to all amenities, shops, restaurants, and the beach. Don't miss the opportunity to visit this wonderful semi-detached villa in Benalmádena Pueblo.