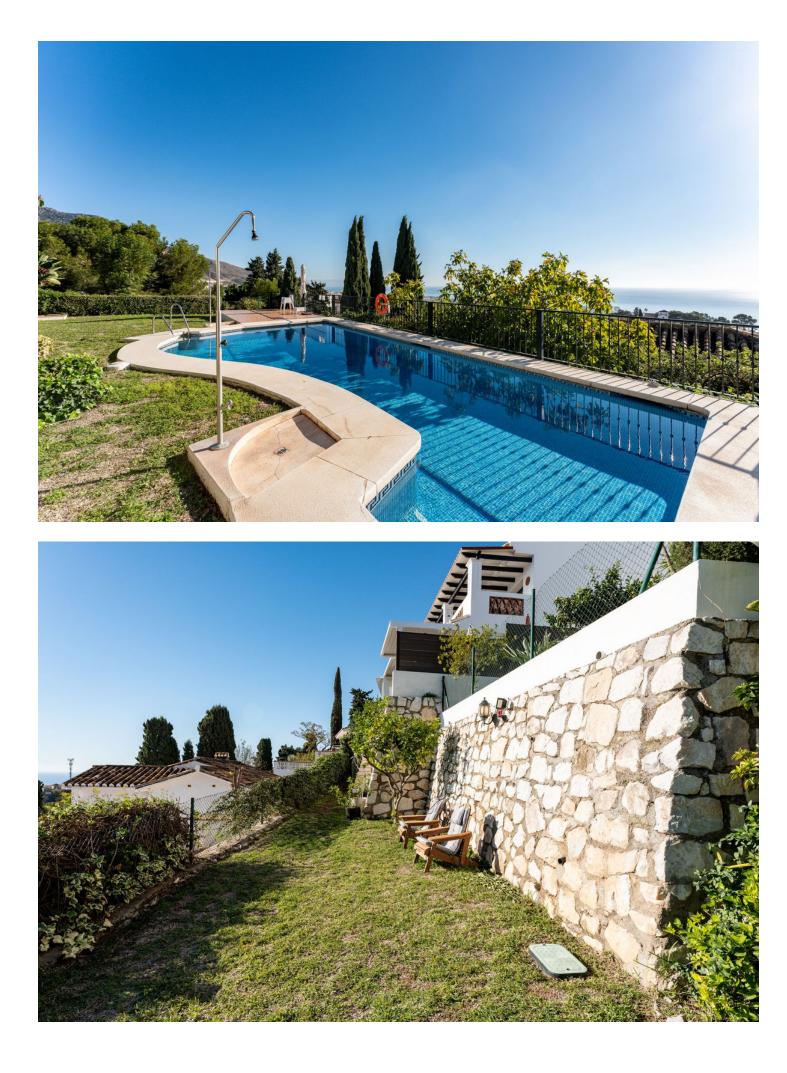

Unique opportunity in Benalmádena Pueblo! We present this beautiful semi-detached villa for sale, located in an exclusive and quiet private urbanization in one of the most sought-after areas of Benalmádena. With excellent southfacing orientation, this property enjoys abundant natural light and unobstructed views, allowing you to enjoy the sun throughout the day. The house features 3 spacious bedrooms, all equipped with built-in wardrobes, providing plenty of storage space and comfort. There are 2 full bathrooms, completing the resting area. The living room is spacious and bright, with direct access to the covered terrace, perfect for enjoying the Mediterranean climate all year round. In addition, there is an open terrace, ideal for sunbathing or hosting outdoor gatherings. The independent kitchen is fully equipped with high-quality appliances, offering a perfect space to prepare your best recipes. For relaxation and enjoyment, the house also has a private jacuzzi, where you can unwind and enjoy a peaceful and comfortable atmosphere. The urbanization has a communal pool, where you can cool off during the warm summer months, as well as spacious common areas that ensure peace and security. Additionally, the property offers 2 private parking spaces, a great advantage in such a sought-after area, ensuring convenience and security for your vehicles. The house is in good condition and is sold furnished, ready to move in. This property is ideal for those seeking a vacation home in a privileged setting, as well as for those who wish to establish their residence in a peaceful area, yet close to all amenities, shops, restaurants, and the beach. Don't miss the opportunity to visit this wonderful semi-detached villa in Benalmádena Pueblo.