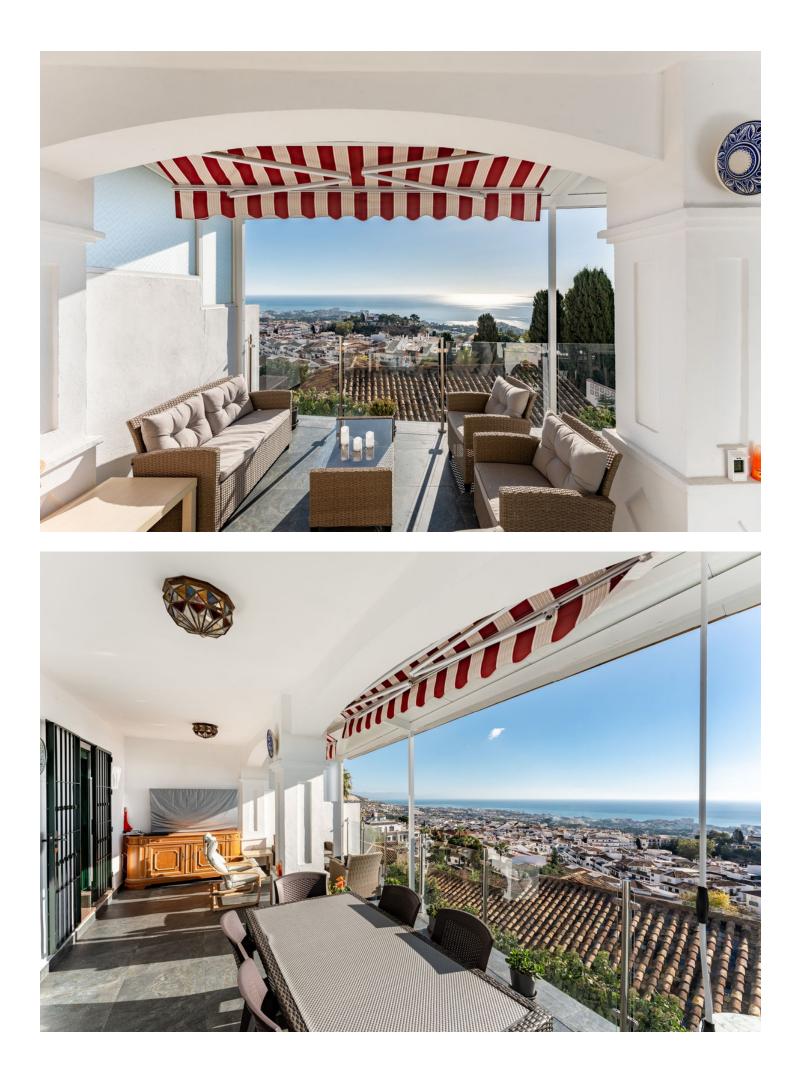

Unique opportunity in Benalmádena Pueblo! We present this beautiful semi-detached villa for sale, located in an exclusive and quiet private urbanization in one of the most sought-after areas of Benalmádena. With excellent southfacing orientation, this property enjoys abundant natural light and unobstructed views, allowing you to enjoy the sun throughout the day. The house features 3 spacious bedrooms, all equipped with built-in wardrobes, providing plenty of storage space and comfort. There are 2 full bathrooms, completing the resting area. The living room is spacious and bright, with direct access to the covered terrace, perfect for enjoying the Mediterranean climate all year round. In addition, there is an open terrace, ideal for sunbathing or hosting outdoor gatherings. The independent kitchen is fully equipped with high-quality appliances, offering a perfect space to prepare your best recipes. For relaxation and enjoyment, the house also has a private jacuzzi, where you can unwind and enjoy a peaceful and comfortable atmosphere. The urbanization has a communal pool, where you can cool off during the warm summer months, as well as spacious common areas that ensure peace and security. Additionally, the property offers 2 private parking spaces, a great advantage in such a sought-after area, ensuring convenience and security for your vehicles. The house is in good condition and is sold furnished, ready to move in. This property is ideal for those seeking a vacation home in a privileged setting, as well as for those who wish to establish their residence in a peaceful area, yet close to all amenities, shops, restaurants, and the beach. Don't miss the opportunity to visit this wonderful semi-detached villa in Benalmádena Pueblo.