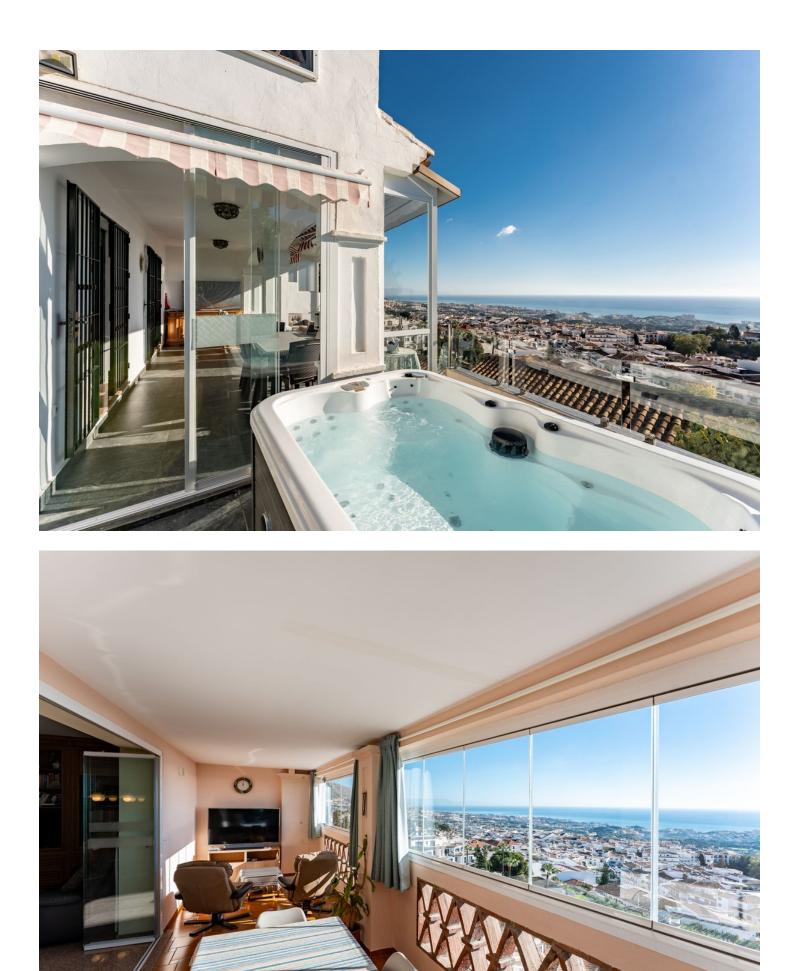

Unique opportunity in Benalmádena Pueblo! We present this beautiful semi-detached villa for sale, located in an exclusive and quiet private urbanization in one of the most sought-after areas of Benalmádena. With excellent southfacing orientation, this property enjoys abundant natural light and unobstructed views, allowing you to enjoy the sun throughout the day. The house features 3 spacious bedrooms, all equipped with built-in wardrobes, providing plenty of storage space and comfort. There are 2 full bathrooms, completing the resting area. The living room is spacious and bright, with direct access to the covered terrace, perfect for enjoying the Mediterranean climate all year round. In addition, there is an open terrace, ideal for sunbathing or hosting outdoor gatherings. The independent kitchen is fully equipped with high-quality appliances, offering a perfect space to prepare your best recipes. For relaxation and enjoyment, the house also has a private jacuzzi, where you can unwind and enjoy a peaceful and comfortable atmosphere. The urbanization has a communal pool, where you can cool off during the warm summer months, as well as spacious common areas that ensure peace and security. Additionally, the property offers 2 private parking spaces, a great advantage in such a sought-after area, ensuring convenience and security for your vehicles. The house is in good condition and is sold furnished, ready to move in. This property is ideal for those seeking a vacation home in a privileged setting, as well as for those who wish to establish their residence in a peaceful area, yet close to all amenities, shops, restaurants, and the beach. Don't miss the opportunity to visit this wonderful semi-detached villa in Benalmádena Pueblo.