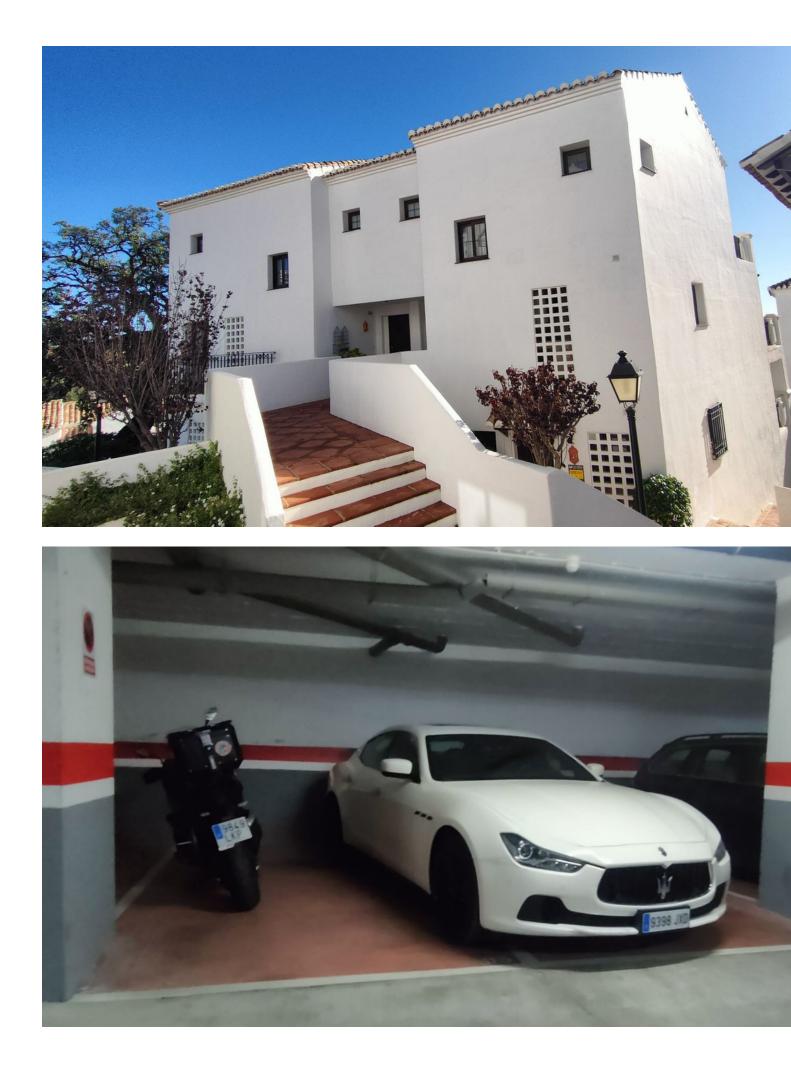

Exclusive!! Two impressive duplex penthouses united into one. A jewel on the Costa del Sol that combines luxury, spaciousness, and unparalleled views. With 273 m<sup>2</sup> built and 126 m<sup>2</sup> of south-facing terraces, this penthouse offers a unique living experience with panoramic sea views and an incomparable Mediterranean setting. Distribution and design: Originally designed as two independent penthouses, this property has been unified into a spacious and exclusive duplex. It maintains the functionality of two kitchens and two living rooms, offering versatility and comfort for residents. In addition, the bedrooms have been unified to create three spacious and bright bedrooms, each with large en-suite bathrooms. Dream urbanization: The property is part of the exclusive Pueblo Los Monteros urbanization, which emulates an authentic Mediterranean village with cobblestone streets, careful architecture, and a community pool surrounded by gardens. An idyllic enclave that combines tranquility and beauty, just minutes from the best beaches in Marbella. Additional details: 4 garage spaces included, perfect for families or guests. Spacious storage room for additional storage. Important information: In compliance with Decree 218/2005 of the Junta de Andalucía, it is reported that notary, registry fees, and I. T. P. are not included in the price. Consumers have the right to receive the corresponding informative documentation in accordance with current regulations."