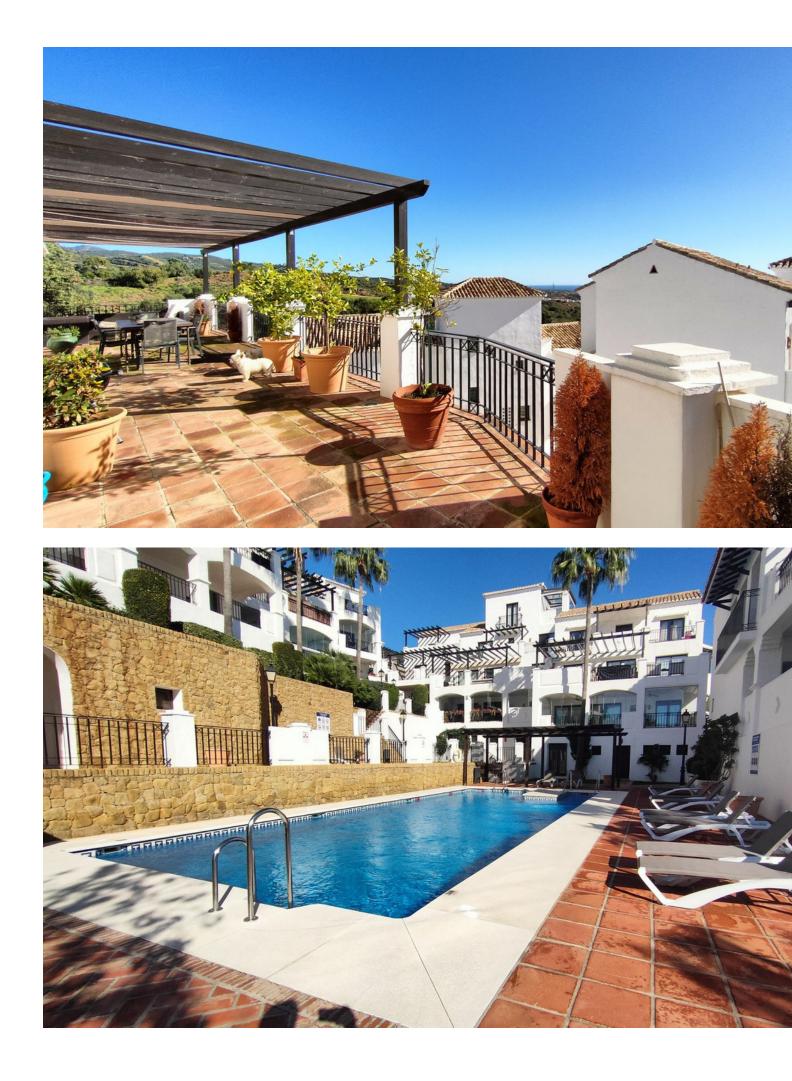

Exclusive!! Two impressive duplex penthouses united into one. A jewel on the Costa del Sol that combines luxury, spaciousness, and unparalleled views. With 273 m<sup>2</sup> built and 126 m<sup>2</sup> of south-facing terraces, this penthouse offers a unique living experience with panoramic sea views and an incomparable Mediterranean setting. Distribution and design: Originally designed as two independent penthouses, this property has been unified into a spacious and exclusive duplex. It maintains the functionality of two kitchens and two living rooms, offering versatility and comfort for residents. In addition, the bedrooms have been unified to create three spacious and bright bedrooms, each with large en-suite bathrooms. Dream urbanization: The property is part of the exclusive Pueblo Los Monteros urbanization, which emulates an authentic Mediterranean village with cobblestone streets, careful architecture, and a community pool surrounded by gardens. An idyllic enclave that combines tranquility and beauty, just minutes from the best beaches in Marbella. Additional details: 4 garage spaces included, perfect for families or guests. Spacious storage room for additional storage. Important information: In compliance with Decree 218/2005 of the Junta de Andalucía, it is reported that notary, registry fees, and I. T. P. are not included in the price. Consumers have the right to receive the corresponding informative documentation in accordance with current regulations."