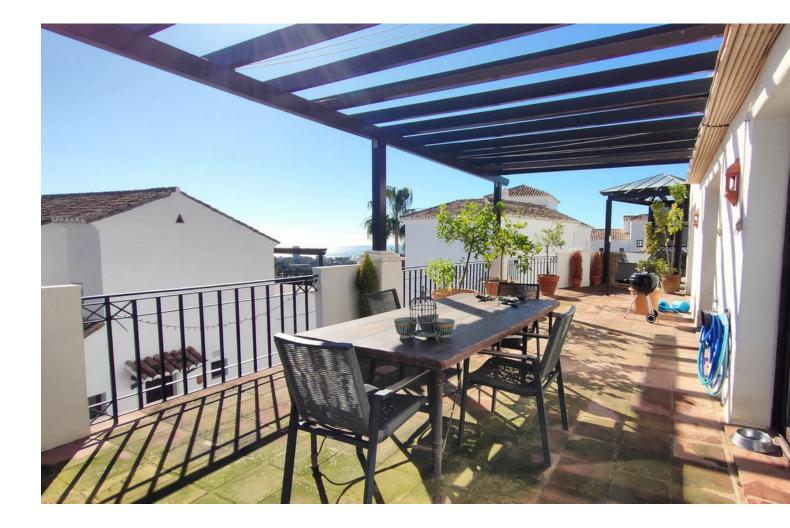

Exclusive!! Two impressive duplex penthouses united into one. A jewel on the Costa del Sol that combines luxury, spaciousness, and unparalleled views. With 273 m<sup>2</sup> built and 126 m<sup>2</sup> of south-facing terraces, this penthouse offers a unique living experience with panoramic sea views and an incomparable Mediterranean setting. Distribution and design: Originally designed as two independent penthouses, this property has been unified into a spacious and exclusive duplex. It maintains the functionality of two kitchens and two living rooms, offering versatility and comfort for residents. In addition, the bedrooms have been unified to create three spacious and bright bedrooms, each with large en-suite bathrooms. Dream urbanization: The property is part of the exclusive Pueblo Los Monteros urbanization, which emulates an authentic Mediterranean village with cobblestone streets, careful architecture, and a community pool surrounded by gardens. An idyllic enclave that combines tranquility and beauty, just minutes from the best beaches in Marbella. Additional details: 4 garage spaces included, perfect for families or guests. Spacious storage room for additional storage. Important information: In compliance with Decree 218/2005 of the Junta de Andalucía, it is reported that notary, registry fees, and I. T. P. are not included in the price. Consumers have the right to receive the corresponding informative documentation in accordance with current regulations."