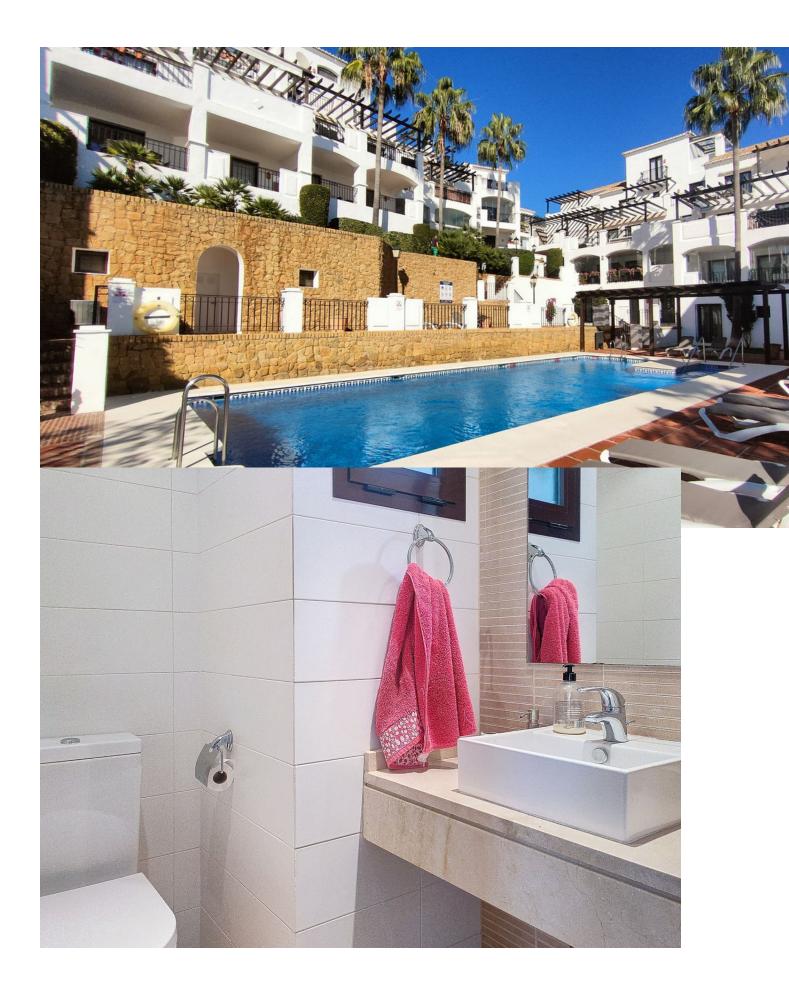

Exclusive!! Two impressive duplex penthouses united into one. A jewel on the Costa del Sol that combines luxury, spaciousness, and unparalleled views. With 273 m<sup>2</sup> built and 126 m<sup>2</sup> of south-facing terraces, this penthouse offers a unique living experience with panoramic sea views and an incomparable Mediterranean setting. Distribution and design: Originally designed as two independent penthouses, this property has been unified into a spacious and exclusive duplex. It maintains the functionality of two kitchens and two living rooms, offering versatility and comfort for residents. In addition, the bedrooms have been unified to create three spacious and bright bedrooms, each with large en-suite bathrooms. Dream urbanization: The property is part of the exclusive Pueblo Los Monteros urbanization, which emulates an authentic Mediterranean village with cobblestone streets, careful architecture, and a community pool surrounded by gardens. An idyllic enclave that combines tranquility and beauty, just minutes from the best beaches in Marbella. Additional details: 4 garage spaces included, perfect for families or guests. Spacious storage room for additional storage. Important information: In compliance with Decree 218/2005 of the Junta de Andalucía, it is reported that notary, registry fees, and I. T. P. are not included in the price. Consumers have the right to receive the corresponding informative documentation in accordance with current regulations."