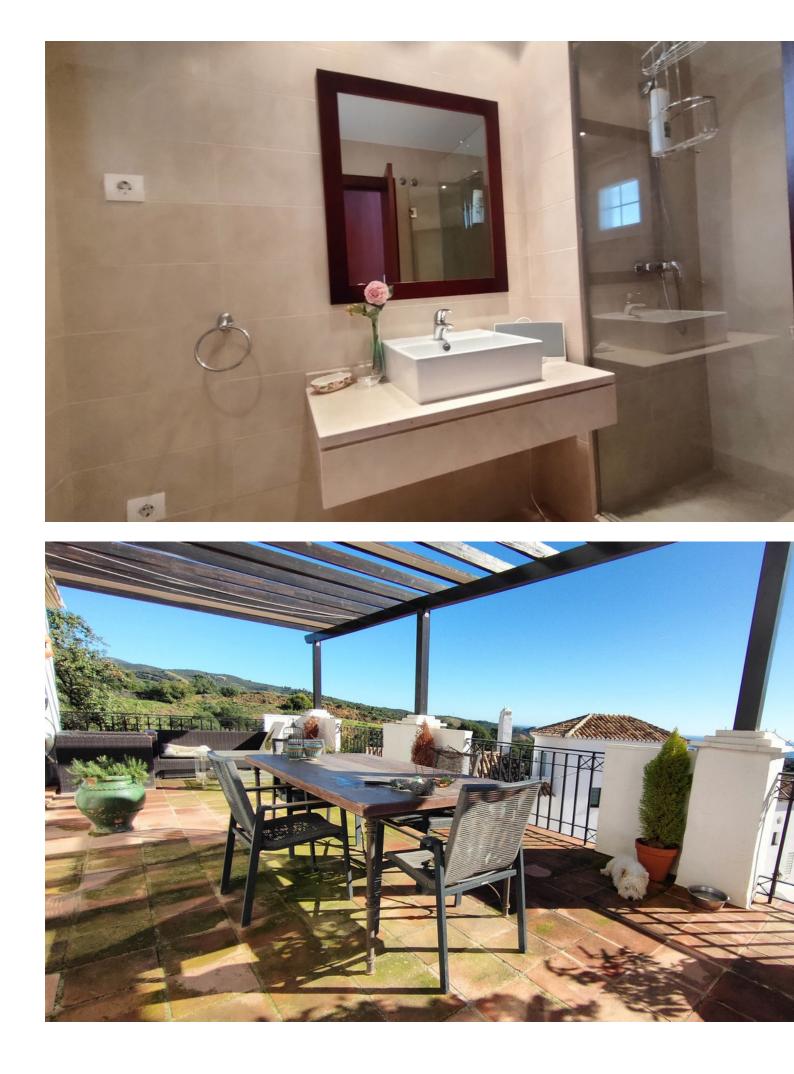

Exclusive!! Two impressive duplex penthouses united into one. A jewel on the Costa del Sol that combines luxury, spaciousness, and unparalleled views. With 273 m<sup>2</sup> built and 126 m<sup>2</sup> of south-facing terraces, this penthouse offers a unique living experience with panoramic sea views and an incomparable Mediterranean setting. Distribution and design: Originally designed as two independent penthouses, this property has been unified into a spacious and exclusive duplex. It maintains the functionality of two kitchens and two living rooms, offering versatility and comfort for residents. In addition, the bedrooms have been unified to create three spacious and bright bedrooms, each with large en-suite bathrooms. Dream urbanization: The property is part of the exclusive Pueblo Los Monteros urbanization, which emulates an authentic Mediterranean village with cobblestone streets, careful architecture, and a community pool surrounded by gardens. An idyllic enclave that combines tranquility and beauty, just minutes from the best beaches in Marbella. Additional details: 4 garage spaces included, perfect for families or guests. Spacious storage room for additional storage. Important information: In compliance with Decree 218/2005 of the Junta de Andalucía, it is reported that notary, registry fees, and I. T. P. are not included in the price. Consumers have the right to receive the corresponding informative documentation in accordance with current regulations."