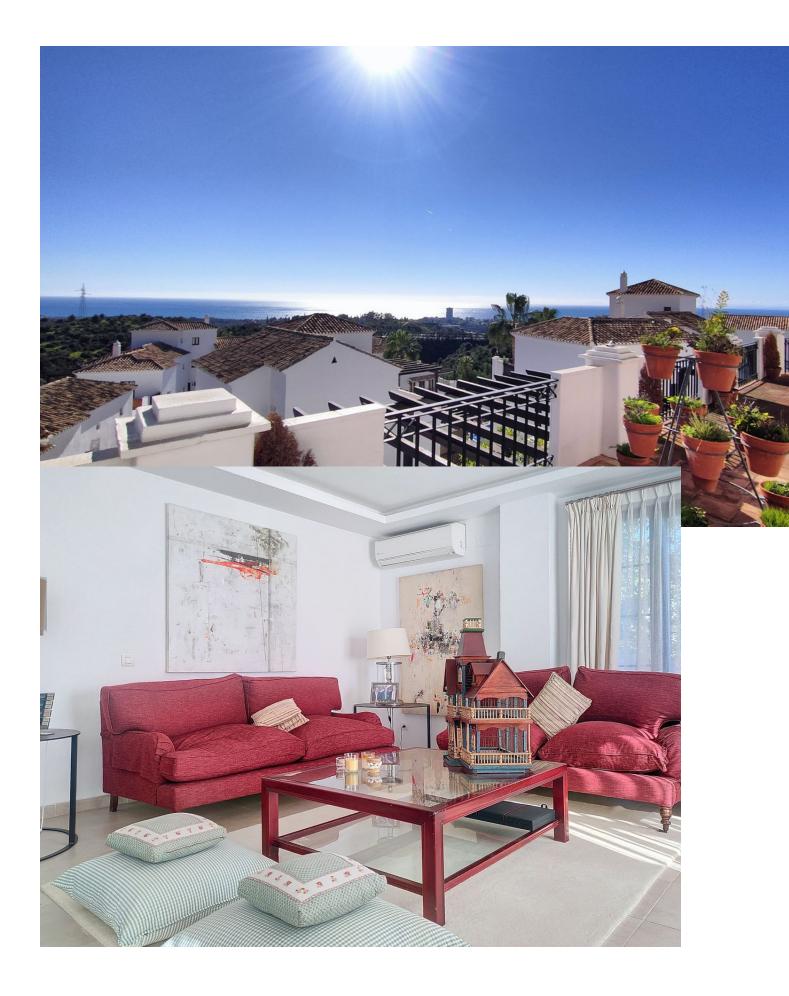

Exclusive!! Two impressive duplex penthouses united into one. A jewel on the Costa del Sol that combines luxury, spaciousness, and unparalleled views. With 273 m<sup>2</sup> built and 126 m<sup>2</sup> of south-facing terraces, this penthouse offers a unique living experience with panoramic sea views and an incomparable Mediterranean setting. Distribution and design: Originally designed as two independent penthouses, this property has been unified into a spacious and exclusive duplex. It maintains the functionality of two kitchens and two living rooms, offering versatility and comfort for residents. In addition, the bedrooms have been unified to create three spacious and bright bedrooms, each with large en-suite bathrooms. Dream urbanization: The property is part of the exclusive Pueblo Los Monteros urbanization, which emulates an authentic Mediterranean village with cobblestone streets, careful architecture, and a community pool surrounded by gardens. An idyllic enclave that combines tranquility and beauty, just minutes from the best beaches in Marbella. Additional details: 4 garage spaces included, perfect for families or guests. Spacious storage room for additional storage. Important information: In compliance with Decree 218/2005 of the Junta de Andalucía, it is reported that notary, registry fees, and I. T. P. are not included in the price. Consumers have the right to receive the corresponding informative documentation in accordance with current regulations."