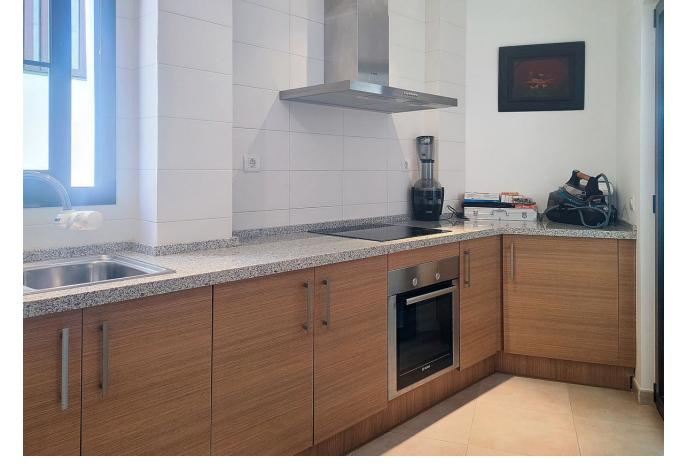

Exclusive!! Two impressive duplex penthouses united into one. A jewel on the Costa del Sol that combines luxury, spaciousness, and unparalleled views. With 273 m<sup>2</sup> built and 126 m<sup>2</sup> of south-facing terraces, this penthouse offers a unique living experience with panoramic sea views and an incomparable Mediterranean setting. Distribution and design: Originally designed as two independent penthouses, this property has been unified into a spacious and exclusive duplex. It maintains the functionality of two kitchens and two living rooms, offering versatility and comfort for residents. In addition, the bedrooms have been unified to create three spacious and bright bedrooms, each with large en-suite bathrooms. Dream urbanization: The property is part of the exclusive Pueblo Los Monteros urbanization, which emulates an authentic Mediterranean village with cobblestone streets, careful architecture, and a community pool surrounded by gardens. An idyllic enclave that combines tranquility and beauty, just minutes from the best beaches in Marbella. Additional details: 4 garage spaces included, perfect for families or guests. Spacious storage room for additional storage. Important information: In compliance with Decree 218/2005 of the Junta de Andalucía, it is reported that notary, registry fees, and I. T. P. are not included in the price. Consumers have the right to receive the corresponding informative documentation in accordance with current regulations."