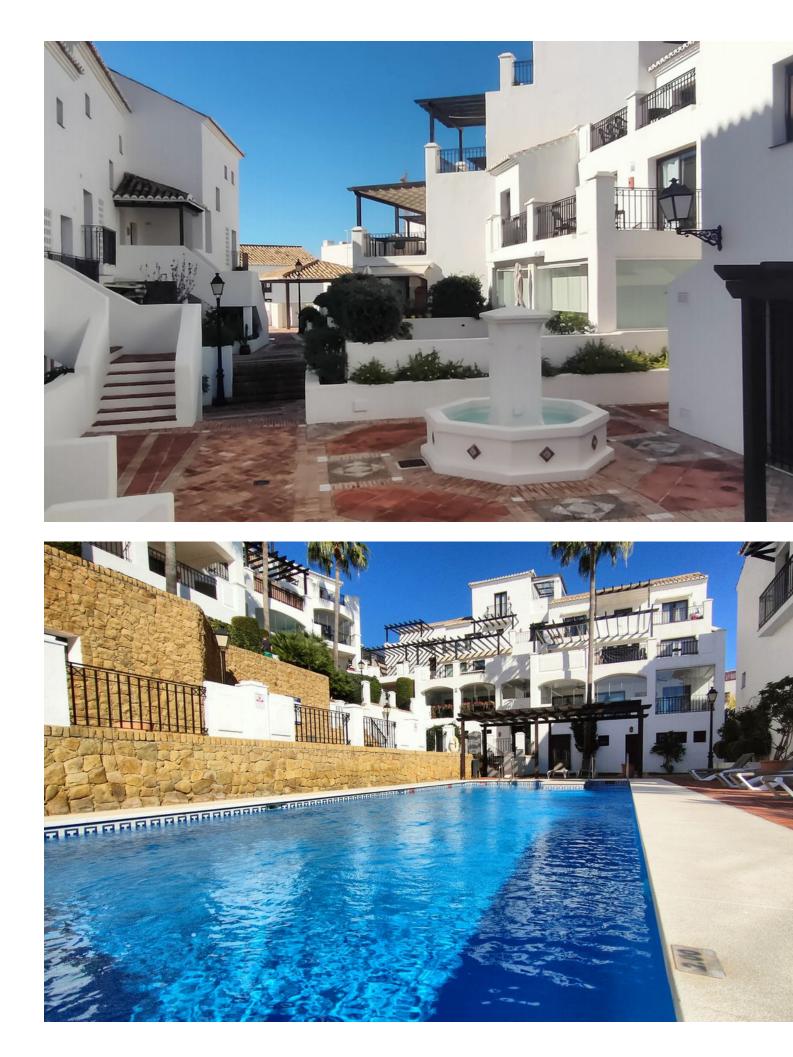

Exclusive!! Two impressive duplex penthouses united into one. A jewel on the Costa del Sol that combines luxury, spaciousness, and unparalleled views. With 273 m<sup>2</sup> built and 126 m<sup>2</sup> of south-facing terraces, this penthouse offers a unique living experience with panoramic sea views and an incomparable Mediterranean setting. Distribution and design: Originally designed as two independent penthouses, this property has been unified into a spacious and exclusive duplex. It maintains the functionality of two kitchens and two living rooms, offering versatility and comfort for residents. In addition, the bedrooms have been unified to create three spacious and bright bedrooms, each with large en-suite bathrooms. Dream urbanization: The property is part of the exclusive Pueblo Los Monteros urbanization, which emulates an authentic Mediterranean village with cobblestone streets, careful architecture, and a community pool surrounded by gardens. An idyllic enclave that combines tranquility and beauty, just minutes from the best beaches in Marbella. Additional details: 4 garage spaces included, perfect for families or guests. Spacious storage room for additional storage. Important information: In compliance with Decree 218/2005 of the Junta de Andalucía, it is reported that notary, registry fees, and I. T. P. are not included in the price. Consumers have the right to receive the corresponding informative documentation in accordance with current regulations."