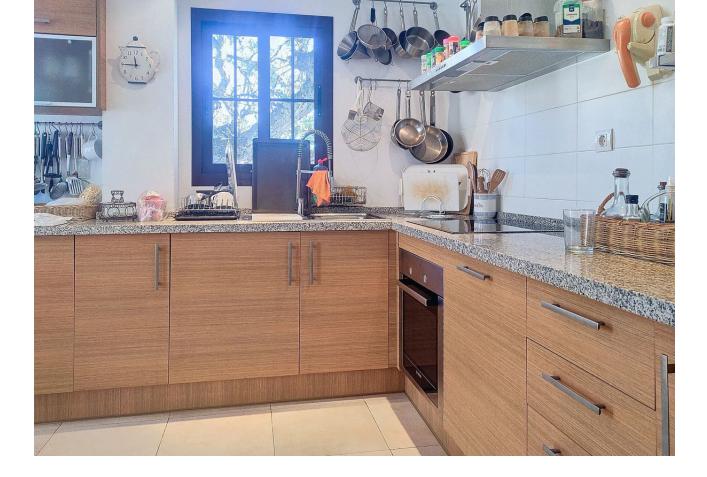

Exclusive!! Two impressive duplex penthouses united into one. A jewel on the Costa del Sol that combines luxury, spaciousness, and unparalleled views. With 273 m<sup>2</sup> built and 126 m<sup>2</sup> of south-facing terraces, this penthouse offers a unique living experience with panoramic sea views and an incomparable Mediterranean setting. Distribution and design: Originally designed as two independent penthouses, this property has been unified into a spacious and exclusive duplex. It maintains the functionality of two kitchens and two living rooms, offering versatility and comfort for residents. In addition, the bedrooms have been unified to create three spacious and bright bedrooms, each with large en-suite bathrooms. Dream urbanization: The property is part of the exclusive Pueblo Los Monteros urbanization, which emulates an authentic Mediterranean village with cobblestone streets, careful architecture, and a community pool surrounded by gardens. An idyllic enclave that combines tranquility and beauty, just minutes from the best beaches in Marbella. Additional details: 4 garage spaces included, perfect for families or guests. Spacious storage room for additional storage. Important information: In compliance with Decree 218/2005 of the Junta de Andalucía, it is reported that notary, registry fees, and I. T. P. are not included in the price. Consumers have the right to receive the corresponding informative documentation in accordance with current regulations."