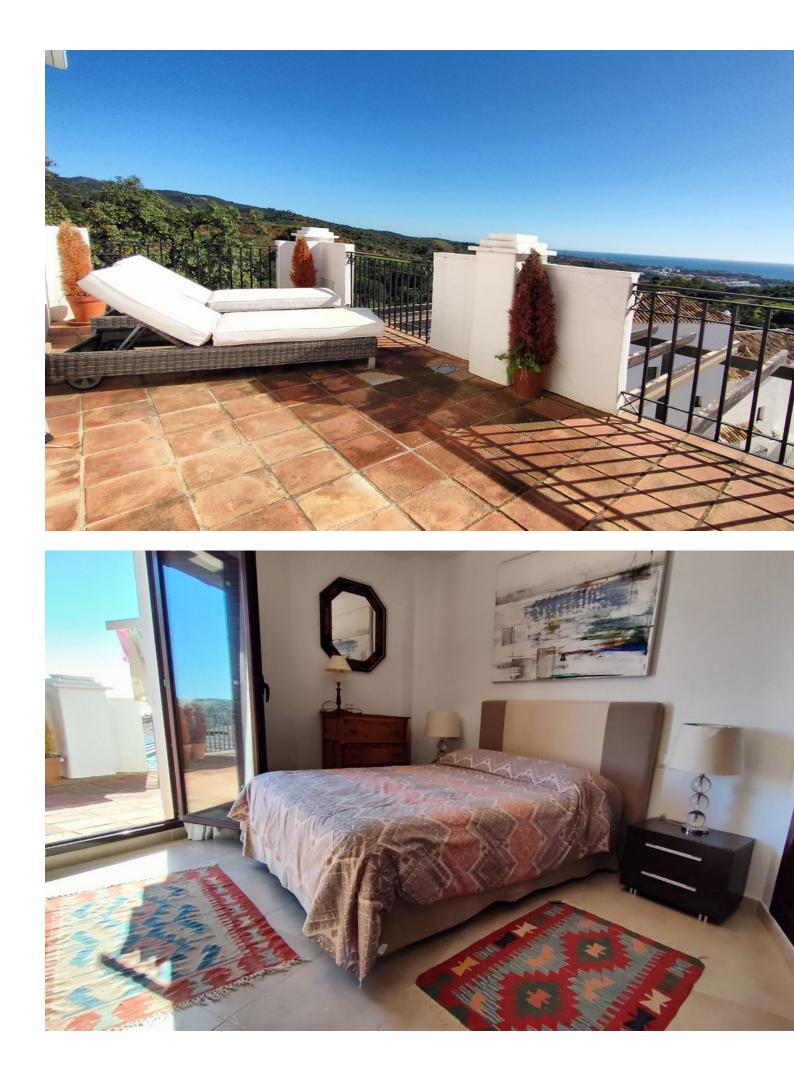

Exclusive!! Two impressive duplex penthouses united into one. A jewel on the Costa del Sol that combines luxury, spaciousness, and unparalleled views. With 273 m<sup>2</sup> built and 126 m<sup>2</sup> of south-facing terraces, this penthouse offers a unique living experience with panoramic sea views and an incomparable Mediterranean setting. Distribution and design: Originally designed as two independent penthouses, this property has been unified into a spacious and exclusive duplex. It maintains the functionality of two kitchens and two living rooms, offering versatility and comfort for residents. In addition, the bedrooms have been unified to create three spacious and bright bedrooms, each with large en-suite bathrooms. Dream urbanization: The property is part of the exclusive Pueblo Los Monteros urbanization, which emulates an authentic Mediterranean village with cobblestone streets, careful architecture, and a community pool surrounded by gardens. An idyllic enclave that combines tranquility and beauty, just minutes from the best beaches in Marbella. Additional details: 4 garage spaces included, perfect for families or guests. Spacious storage room for additional storage. Important information: In compliance with Decree 218/2005 of the Junta de Andalucía, it is reported that notary, registry fees, and I. T. P. are not included in the price. Consumers have the right to receive the corresponding informative documentation in accordance with current regulations."