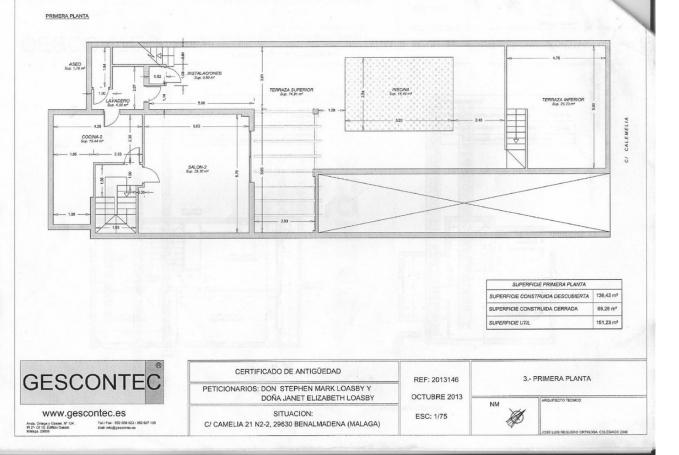

## CERTIFICADO DE ANTIGÜEDAD

PETICIONARIOS: DON STEPHEN MARK LOASBY Y DOÑA JANET ELIZABETH LOASBY

SITUACION: C/ CAMELIA 21 N2-2, 29630 BENALMADENA (MALAGA)

REF: 2013146

OCTUBRE 2013

ESC: 1/75

2.- PLANTA BAJA