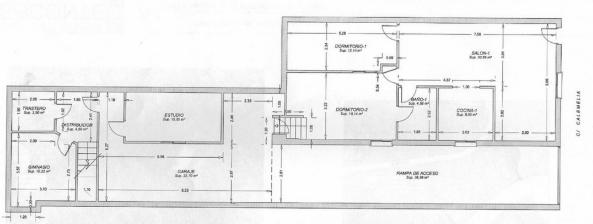

Resale

Electricity

| SUPERFICIE PLANTA BAJA            |           |
|-----------------------------------|-----------|
| SUPERFICIE CONSTRUIDA DESCUBIERTA | 42,44 m²  |
| SUPERFICIE CONSTRUIDA CERRADA     | 158,21m²  |
| SUPERFICIE UTIL                   | 170,94 m² |

## CERTIFICADO DE ANTIGÜEDAD

PETICIONARIOS: DON STEPHEN MARK LOASBY Y DOÑA JANET ELIZABETH LOASBY

SITUACION: C/ CAMELIA 21 N2-2, 29630 BENALMADENA (MALAGA)

REF: 2013146

OCTUBRE 2013

ESC: 1/75

2.- PLANTA BAJA