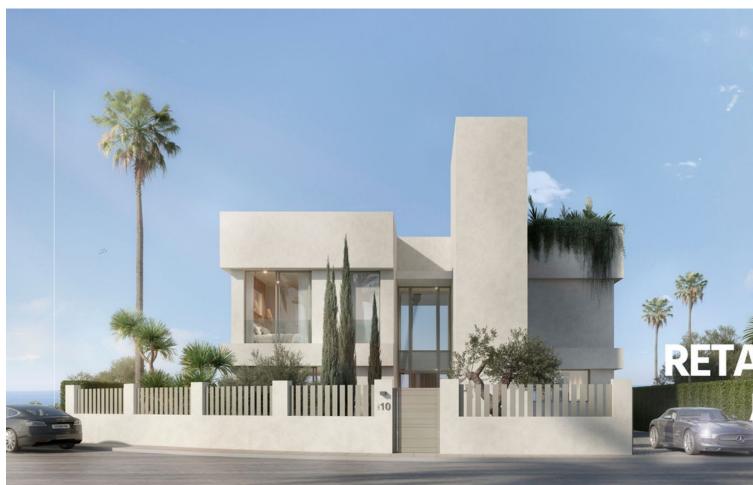

## Sales - Plot - Benalmadena 650.000€

www.mibgroup.es +34 662 58 96 58 info@mibgroup.es

Ref.-ID: MIBGR4893682 Benalmadena Plot

250 m2

582 m2

You now have a rare opportunity to bring your dream home to life in the stunning and extraordinary area of Benalmadena. If you are interested in building your ideal home while surrounded by breathtaking panoramic views and majestic mountains, then this is the perfect place for you! Located in a charming and newer neighborhood, at the very end of a blind street, this plot is in an elevated position that offers exceptional panoramic views. Next to the plot and in front is a protected area, which offers exceptional view, there never gonna change. The current owners are on the verge of obtaining planning permission, giving you the chance to purchase this carefully planned project that is ready to be realized just around the corner. The price of the project has an additional price of 150,000 euros. The plot offers the opportunity to create a spacious home of approximately 250 m2. Don't miss the chance to explore this extraordinary location - schedule a viewing today and grab this unique opportunity!