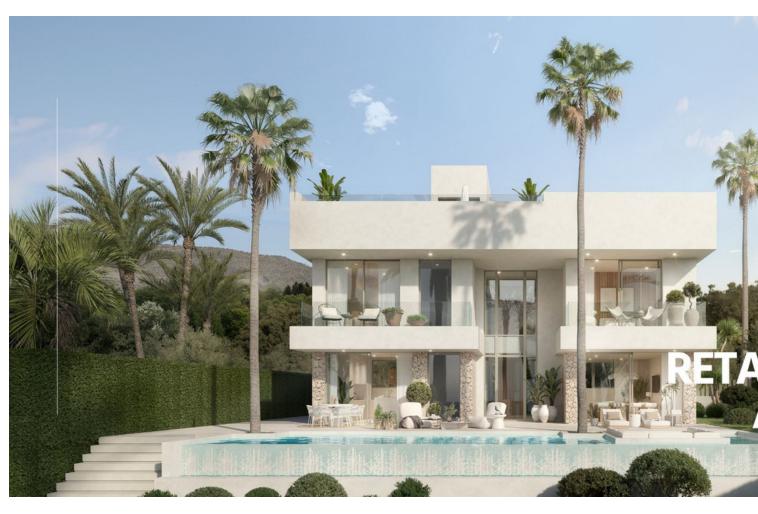

## Sales - Plot - Benalmadena 650.000€

www.mibgroup.es +34 662 58 96 58 info@mibgroup.es

Ref.-ID: MIBGR4893682 Benalmadena Plot

250 m2

582 m2

You now have a rare opportunity to bring your dream home to life in the stunning and extraordinary area of Benalmadena. If you are interested in building your ideal home while surrounded by breathtaking panoramic views and majestic mountains, then this is the perfect place for you! Located in a charming and newer neighborhood, at the very end of a blind street, this plot is in an elevated position that offers exceptional panoramic views. Next to the plot and in front is a protected area, which offers exceptional view, there never gonna change. The current owners are on the verge of obtaining planning permission, giving you the chance to purchase this carefully planned project that is ready to be realized just around the corner. The price of the project has an additional price of 150,000 euros. The plot offers the opportunity to create a spacious home of approximately 250 m2. Don't miss the chance to explore this extraordinary location - schedule a viewing today and grab this unique opportunity!