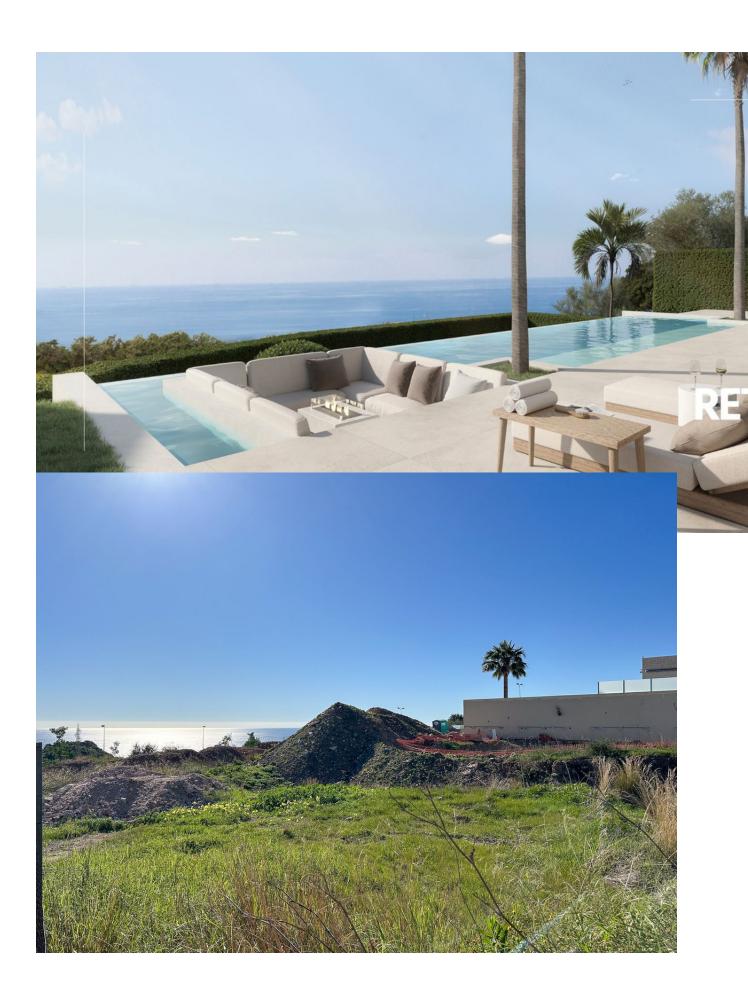

## Sales - Plot - Benalmadena 650.000€

www.mibgroup.es +34 662 58 96 58 info@mibgroup.es

Ref.-ID: MIBGR4893682 Benalmadena Plot

250 m2

582 m2

You now have a rare opportunity to bring your dream home to life in the stunning and extraordinary area of Benalmadena. If you are interested in building your ideal home while surrounded by breathtaking panoramic views and majestic mountains, then this is the perfect place for you! Located in a charming and newer neighborhood, at the very end of a blind street, this plot is in an elevated position that offers exceptional panoramic views. Next to the plot and in front is a protected area, which offers exceptional view, there never gonna change. The current owners are on the verge of obtaining planning permission, giving you the chance to purchase this carefully planned project that is ready to be realized just around the corner. The price of the project has an additional price of 150,000 euros. The plot offers the opportunity to create a spacious home of approximately 250 m2. Don't miss the chance to explore this extraordinary location - schedule a viewing today and grab this unique opportunity!