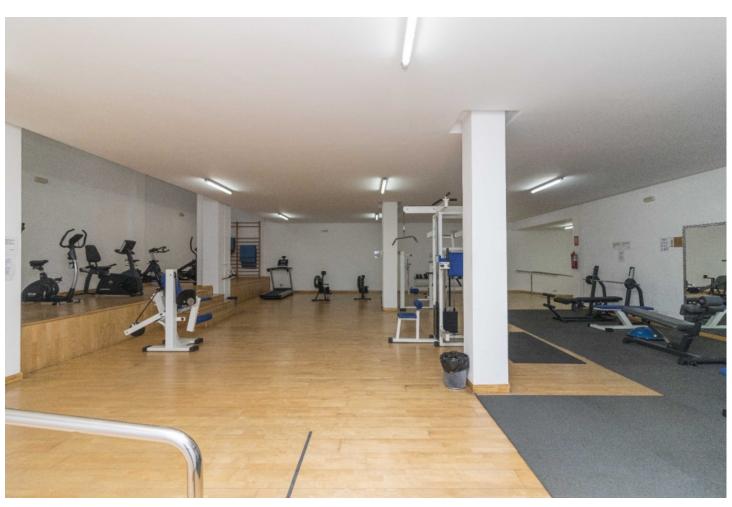

3

2

148 m<sup>2</sup>

Incredible 3 bedroom apartment, epitomizes luxury and convenience, located in the center of Puerto Banus. The Property: This property has been completely renovated to the highest of standards with premium quality bespoke materials and fittings imported from around the world. It offers 3 spacious bedrooms, a chic modernist open plan kitchen and living area, as well over 40 square meters of terrace to enjoy amazing mountain views and sunshine from morning until late into the evening. Residents can enjoy a communal pool, fully equipped gym, padel court, 2 underground parking spaces and a concierge service. The Location: Unbeatable central location in the ever sought after Puerto Banus, the property offers ultimate convenience, being walking distance to all amenities, the beach and of course, Puerto Banus marina. Ideal for investment or enjoyment as a second home. Features: Smart Home System - video monitoring, remote access control, remote climate control, remote water heater Finishes - Custom made oak and marble finishes throughout, bespoke Italian furniture, authentic silk Persian carpets Extras - LG Al washing machine, LG OLED TV's x3, surround sound home cinema system, designer cutlery The property must be seen in person for the qualities to be truly appreciated!

| Setting Town Commercial Area Beachside Close To Port Close To Shops Close To Sea Close To Marina | Orientation West North West   | Condition  Excellent Recently Renovated Recently Refurbished                                                                                               | Pool Communal               |
|--------------------------------------------------------------------------------------------------|-------------------------------|------------------------------------------------------------------------------------------------------------------------------------------------------------|-----------------------------|
| Climate Control  Air Conditioning  Hot A/C  Central Heating                                      | Views Sea Mountain Port Urban | Features Lift Fitted Wardrobes Near Transport Private Terrace Gym Paddle Tennis Tennis Court Storage Room Marble Flooring Double Glazing 24 Hour Reception | Furniture Optional          |
| <b>Kitchen</b> ✓ Fully Fitted                                                                    | <b>Garden</b> Communal        | Security Gated Complex Electric Blinds Entry Phone Alarm System 24 Hour Security                                                                           | Parking Underground Private |