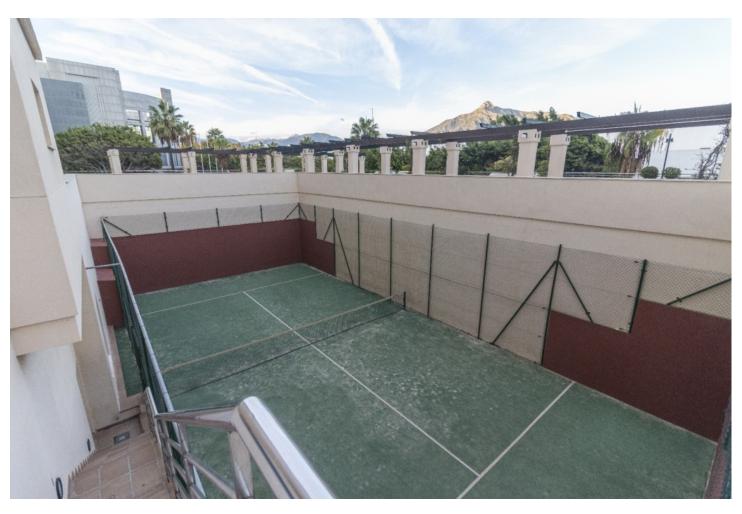

3

2

148 m<sup>2</sup>

Incredible 3 bedroom apartment, epitomizes luxury and convenience, located in the center of Puerto Banus. The Property: This property has been completely renovated to the highest of standards with premium quality bespoke materials and fittings imported from around the world. It offers 3 spacious bedrooms, a chic modernist open plan kitchen and living area, as well over 40 square meters of terrace to enjoy amazing mountain views and sunshine from morning until late into the evening. Residents can enjoy a communal pool, fully equipped gym, padel court, 2 underground parking spaces and a concierge service. The Location: Unbeatable central location in the ever sought after Puerto Banus, the property offers ultimate convenience, being walking distance to all amenities, the beach and of course, Puerto Banus marina. Ideal for investment or enjoyment as a second home. Features: Smart Home System - video monitoring, remote access control, remote climate control, remote water heater Finishes - Custom made oak and marble finishes throughout, bespoke Italian furniture, authentic silk Persian carpets Extras - LG Al washing machine, LG OLED TV's x3, surround sound home cinema system, designer cutlery The property must be seen in person for the qualities to be truly appreciated!

| Setting Town Commercial Area Beachside Close To Port Close To Shops Close To Sea Close To Marina | Orientation West North West   | Condition  Excellent Recently Renovated Recently Refurbished                                                                                               | Pool Communal               |
|--------------------------------------------------------------------------------------------------|-------------------------------|------------------------------------------------------------------------------------------------------------------------------------------------------------|-----------------------------|
| Climate Control  Air Conditioning  Hot A/C  Central Heating                                      | Views Sea Mountain Port Urban | Features Lift Fitted Wardrobes Near Transport Private Terrace Gym Paddle Tennis Tennis Court Storage Room Marble Flooring Double Glazing 24 Hour Reception | Furniture Optional          |
| <b>Kitchen</b> ✓ Fully Fitted                                                                    | <b>Garden</b> Communal        | Security Gated Complex Electric Blinds Entry Phone Alarm System 24 Hour Security                                                                           | Parking Underground Private |