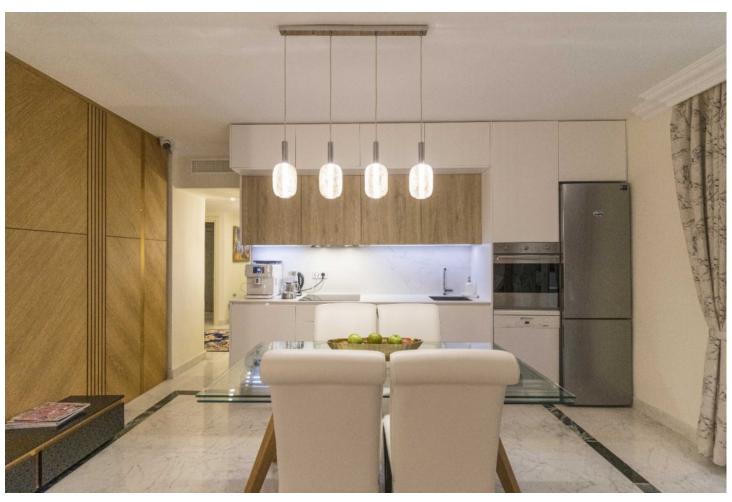

3

2

148 m<sup>2</sup>

Incredible 3 bedroom apartment, epitomizes luxury and convenience, located in the center of Puerto Banus. The Property: This property has been completely renovated to the highest of standards with premium quality bespoke materials and fittings imported from around the world. It offers 3 spacious bedrooms, a chic modernist open plan kitchen and living area, as well over 40 square meters of terrace to enjoy amazing mountain views and sunshine from morning until late into the evening. Residents can enjoy a communal pool, fully equipped gym, padel court, 2 underground parking spaces and a concierge service. The Location: Unbeatable central location in the ever sought after Puerto Banus, the property offers ultimate convenience, being walking distance to all amenities, the beach and of course, Puerto Banus marina. Ideal for investment or enjoyment as a second home. Features: Smart Home System - video monitoring, remote access control, remote climate control, remote water heater Finishes - Custom made oak and marble finishes throughout, bespoke Italian furniture, authentic silk Persian carpets Extras - LG Al washing machine, LG OLED TV's x3, surround sound home cinema system, designer cutlery The property must be seen in person for the qualities to be truly appreciated!