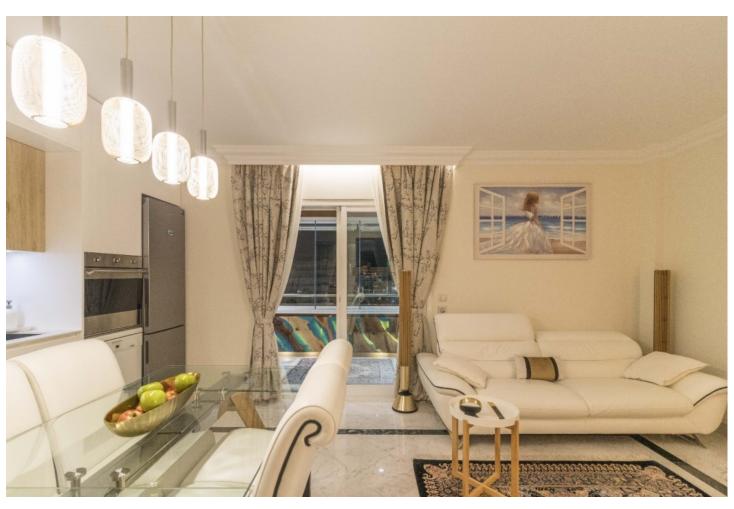

3

2

148 m<sup>2</sup>

Incredible 3 bedroom apartment, epitomizes luxury and convenience, located in the center of Puerto Banus. The Property: This property has been completely renovated to the highest of standards with premium quality bespoke materials and fittings imported from around the world. It offers 3 spacious bedrooms, a chic modernist open plan kitchen and living area, as well over 40 square meters of terrace to enjoy amazing mountain views and sunshine from morning until late into the evening. Residents can enjoy a communal pool, fully equipped gym, padel court, 2 underground parking spaces and a concierge service. The Location: Unbeatable central location in the ever sought after Puerto Banus, the property offers ultimate convenience, being walking distance to all amenities, the beach and of course, Puerto Banus marina. Ideal for investment or enjoyment as a second home. Features: Smart Home System - video monitoring, remote access control, remote climate control, remote water heater Finishes - Custom made oak and marble finishes throughout, bespoke Italian furniture, authentic silk Persian carpets Extras - LG Al washing machine, LG OLED TV's x3, surround sound home cinema system, designer cutlery The property must be seen in person for the qualities to be truly appreciated!