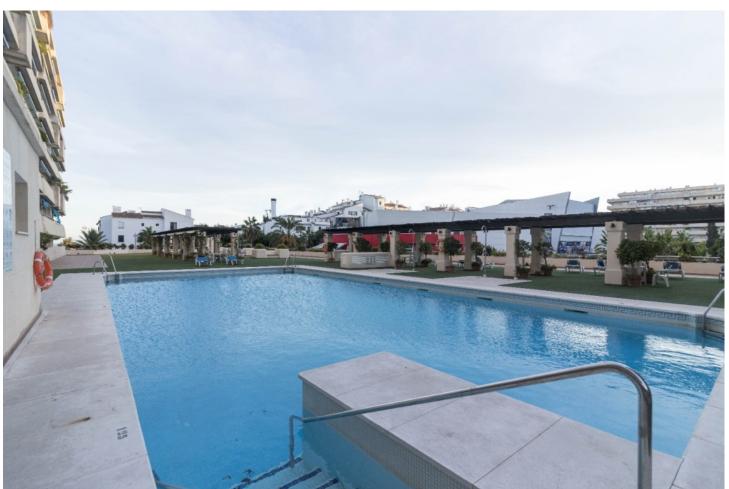

3

2

148 m<sup>2</sup>

Incredible 3 bedroom apartment, epitomizes luxury and convenience, located in the center of Puerto Banus. The Property: This property has been completely renovated to the highest of standards with premium quality bespoke materials and fittings imported from around the world. It offers 3 spacious bedrooms, a chic modernist open plan kitchen and living area, as well over 40 square meters of terrace to enjoy amazing mountain views and sunshine from morning until late into the evening. Residents can enjoy a communal pool, fully equipped gym, padel court, 2 underground parking spaces and a concierge service. The Location: Unbeatable central location in the ever sought after Puerto Banus, the property offers ultimate convenience, being walking distance to all amenities, the beach and of course, Puerto Banus marina. Ideal for investment or enjoyment as a second home. Features: Smart Home System - video monitoring, remote access control, remote climate control, remote water heater Finishes - Custom made oak and marble finishes throughout, bespoke Italian furniture, authentic silk Persian carpets Extras - LG Al washing machine, LG OLED TV's x3, surround sound home cinema system, designer cutlery The property must be seen in person for the qualities to be truly appreciated!

| Setting Town Commercial Area Beachside Close To Port Close To Shops Close To Sea Close To Marina | Orientation West North West   | Condition  Excellent Recently Renovated Recently Refurbished                                                                                               | Pool Communal               |
|--------------------------------------------------------------------------------------------------|-------------------------------|------------------------------------------------------------------------------------------------------------------------------------------------------------|-----------------------------|
| Climate Control  Air Conditioning  Hot A/C  Central Heating                                      | Views Sea Mountain Port Urban | Features Lift Fitted Wardrobes Near Transport Private Terrace Gym Paddle Tennis Tennis Court Storage Room Marble Flooring Double Glazing 24 Hour Reception | Furniture Optional          |
| <b>Kitchen</b> ✓ Fully Fitted                                                                    | <b>Garden</b> Communal        | Security Gated Complex Electric Blinds Entry Phone Alarm System 24 Hour Security                                                                           | Parking Underground Private |