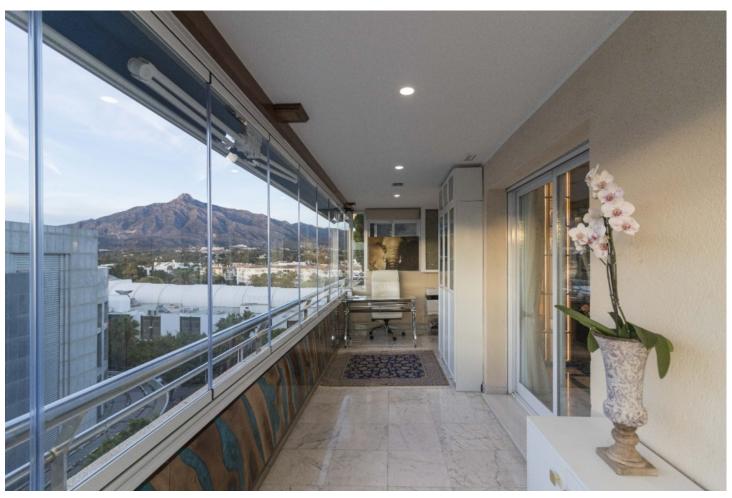

3

2

148 m<sup>2</sup>

Incredible 3 bedroom apartment, epitomizes luxury and convenience, located in the center of Puerto Banus. The Property: This property has been completely renovated to the highest of standards with premium quality bespoke materials and fittings imported from around the world. It offers 3 spacious bedrooms, a chic modernist open plan kitchen and living area, as well over 40 square meters of terrace to enjoy amazing mountain views and sunshine from morning until late into the evening. Residents can enjoy a communal pool, fully equipped gym, padel court, 2 underground parking spaces and a concierge service. The Location: Unbeatable central location in the ever sought after Puerto Banus, the property offers ultimate convenience, being walking distance to all amenities, the beach and of course, Puerto Banus marina. Ideal for investment or enjoyment as a second home. Features: Smart Home System - video monitoring, remote access control, remote climate control, remote water heater Finishes - Custom made oak and marble finishes throughout, bespoke Italian furniture, authentic silk Persian carpets Extras - LG Al washing machine, LG OLED TV's x3, surround sound home cinema system, designer cutlery The property must be seen in person for the qualities to be truly appreciated!