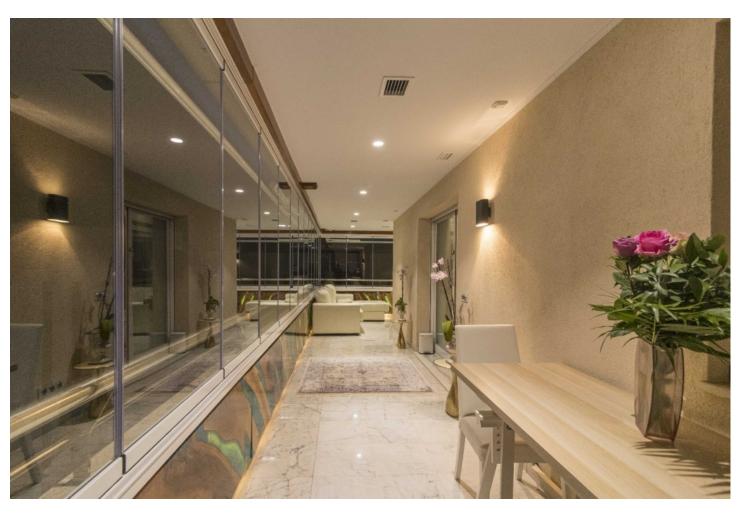

3

2

148 m<sup>2</sup>

Incredible 3 bedroom apartment, epitomizes luxury and convenience, located in the center of Puerto Banus. The Property: This property has been completely renovated to the highest of standards with premium quality bespoke materials and fittings imported from around the world. It offers 3 spacious bedrooms, a chic modernist open plan kitchen and living area, as well over 40 square meters of terrace to enjoy amazing mountain views and sunshine from morning until late into the evening. Residents can enjoy a communal pool, fully equipped gym, padel court, 2 underground parking spaces and a concierge service. The Location: Unbeatable central location in the ever sought after Puerto Banus, the property offers ultimate convenience, being walking distance to all amenities, the beach and of course, Puerto Banus marina. Ideal for investment or enjoyment as a second home. Features: Smart Home System - video monitoring, remote access control, remote climate control, remote water heater Finishes - Custom made oak and marble finishes throughout, bespoke Italian furniture, authentic silk Persian carpets Extras - LG Al washing machine, LG OLED TV's x3, surround sound home cinema system, designer cutlery The property must be seen in person for the qualities to be truly appreciated!