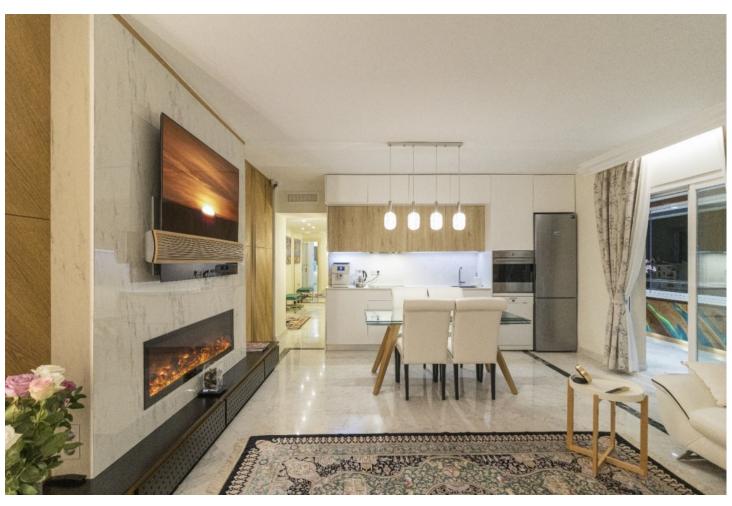

3

2

148 m<sup>2</sup>

Incredible 3 bedroom apartment, epitomizes luxury and convenience, located in the center of Puerto Banus. The Property: This property has been completely renovated to the highest of standards with premium quality bespoke materials and fittings imported from around the world. It offers 3 spacious bedrooms, a chic modernist open plan kitchen and living area, as well over 40 square meters of terrace to enjoy amazing mountain views and sunshine from morning until late into the evening. Residents can enjoy a communal pool, fully equipped gym, padel court, 2 underground parking spaces and a concierge service. The Location: Unbeatable central location in the ever sought after Puerto Banus, the property offers ultimate convenience, being walking distance to all amenities, the beach and of course, Puerto Banus marina. Ideal for investment or enjoyment as a second home. Features: Smart Home System - video monitoring, remote access control, remote climate control, remote water heater Finishes - Custom made oak and marble finishes throughout, bespoke Italian furniture, authentic silk Persian carpets Extras - LG Al washing machine, LG OLED TV's x3, surround sound home cinema system, designer cutlery The property must be seen in person for the qualities to be truly appreciated!