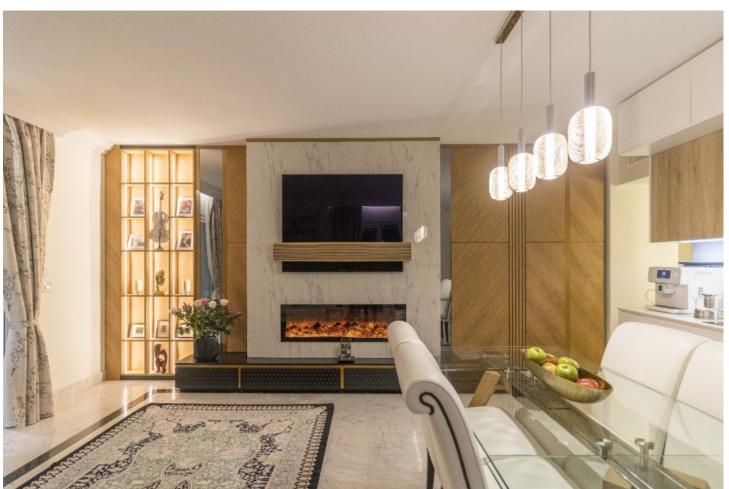

3

2

148 m<sup>2</sup>

Incredible 3 bedroom apartment, epitomizes luxury and convenience, located in the center of Puerto Banus. The Property: This property has been completely renovated to the highest of standards with premium quality bespoke materials and fittings imported from around the world. It offers 3 spacious bedrooms, a chic modernist open plan kitchen and living area, as well over 40 square meters of terrace to enjoy amazing mountain views and sunshine from morning until late into the evening. Residents can enjoy a communal pool, fully equipped gym, padel court, 2 underground parking spaces and a concierge service. The Location: Unbeatable central location in the ever sought after Puerto Banus, the property offers ultimate convenience, being walking distance to all amenities, the beach and of course, Puerto Banus marina. Ideal for investment or enjoyment as a second home. Features: Smart Home System - video monitoring, remote access control, remote climate control, remote water heater Finishes - Custom made oak and marble finishes throughout, bespoke Italian furniture, authentic silk Persian carpets Extras - LG Al washing machine, LG OLED TV's x3, surround sound home cinema system, designer cutlery The property must be seen in person for the qualities to be truly appreciated!