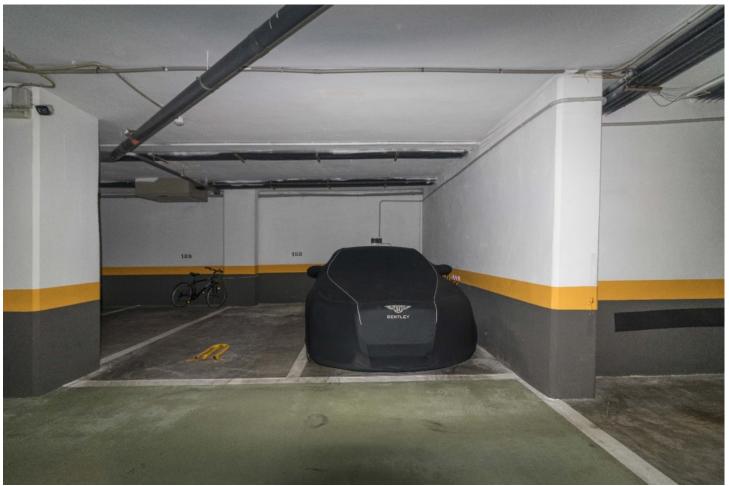

3

2

148 m<sup>2</sup>

Incredible 3 bedroom apartment, epitomizes luxury and convenience, located in the center of Puerto Banus. The Property: This property has been completely renovated to the highest of standards with premium quality bespoke materials and fittings imported from around the world. It offers 3 spacious bedrooms, a chic modernist open plan kitchen and living area, as well over 40 square meters of terrace to enjoy amazing mountain views and sunshine from morning until late into the evening. Residents can enjoy a communal pool, fully equipped gym, padel court, 2 underground parking spaces and a concierge service. The Location: Unbeatable central location in the ever sought after Puerto Banus, the property offers ultimate convenience, being walking distance to all amenities, the beach and of course, Puerto Banus marina. Ideal for investment or enjoyment as a second home. Features: Smart Home System - video monitoring, remote access control, remote climate control, remote water heater Finishes - Custom made oak and marble finishes throughout, bespoke Italian furniture, authentic silk Persian carpets Extras - LG Al washing machine, LG OLED TV's x3, surround sound home cinema system, designer cutlery The property must be seen in person for the qualities to be truly appreciated!

| Setting Town Commercial Area Beachside Close To Port Close To Shops Close To Sea Close To Marina | Orientation West North West   | Condition  Excellent Recently Renovated Recently Refurbished                                                                                               | Pool Communal               |
|--------------------------------------------------------------------------------------------------|-------------------------------|------------------------------------------------------------------------------------------------------------------------------------------------------------|-----------------------------|
| Climate Control  Air Conditioning  Hot A/C  Central Heating                                      | Views Sea Mountain Port Urban | Features Lift Fitted Wardrobes Near Transport Private Terrace Gym Paddle Tennis Tennis Court Storage Room Marble Flooring Double Glazing 24 Hour Reception | Furniture Optional          |
| <b>Kitchen</b> ✓ Fully Fitted                                                                    | <b>Garden</b> Communal        | Security Gated Complex Electric Blinds Entry Phone Alarm System 24 Hour Security                                                                           | Parking Underground Private |