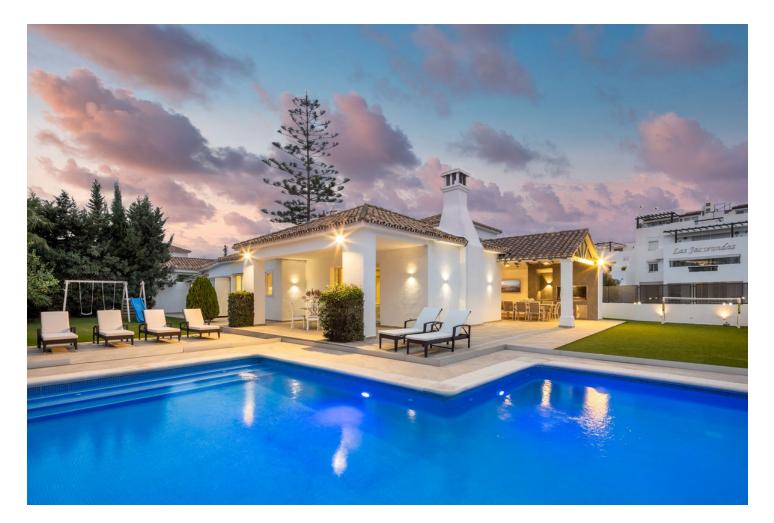

Luxurious Detached Home in Bel-Air, Estepona Discover this stunning property nestled in the sought-after Bel-Air neighborhood of Estepona. This elegant villa combines modern comfort with timeless design, offering the perfect retreat or relocation home for those seeking luxury living on the Costa del Sol. Key Features • Built Area: 304 m<sup>2</sup> • Plot Size: 1,001 m<sup>2</sup> • Bedrooms: 4 spacious rooms for comfort and privacy • Bathrooms: 4 stylish and fully equipped • Orientation: West-facing, bathing the villa in natural light throughout the day Amenities • Parking: Private garage included in the price • Climate Control: Central heating and air conditioning for year-round comfort • Outdoor Spaces: Large terrace, charming balcony, and a landscaped private garden • Leisure: A private swimming pool perfect for relaxation or entertaining • Storage: Built-in wardrobes and an additional storage room for convenience Condition The villa is second-hand but impeccably maintained, ensuring it's ready to move in without any renovations.. Why this villa? Situated in the exclusive Bel-Air area of Estepona, this villa offers proximity to pristine beaches, world-class golf courses, and local amenities, making it ideal for both permanent living and vacation getaways. The combination of privacy, space, and luxury creates an unparalleled living experience. For more details or to arrange a viewing, please contact us today and take the first step toward owning your dream home in Estepona.

| Setting<br>Close To Golf<br>Close To Shops<br>Close To Sea<br>Close To Town | Orientation<br>✓ West                                                                            | Condition<br>Excellent                                   | Pool Private            |
|-----------------------------------------------------------------------------|--------------------------------------------------------------------------------------------------|----------------------------------------------------------|-------------------------|
| Climate Control<br>Air Conditioning<br>Hot A/C<br>Cold A/C<br>Fireplace     | Features<br>Covered Terrace<br>Fitted Wardrobes<br>Private Terrace<br>Barbeque<br>Double Glazing | Furniture<br>V Optional                                  | Kitchen<br>Fully Fitted |
| Garden<br>✓ Private                                                         | Parking<br>Garage<br>Covered<br>Private                                                          | Category<br>Golf<br>Investment<br>Luxury<br>Contemporary |                         |