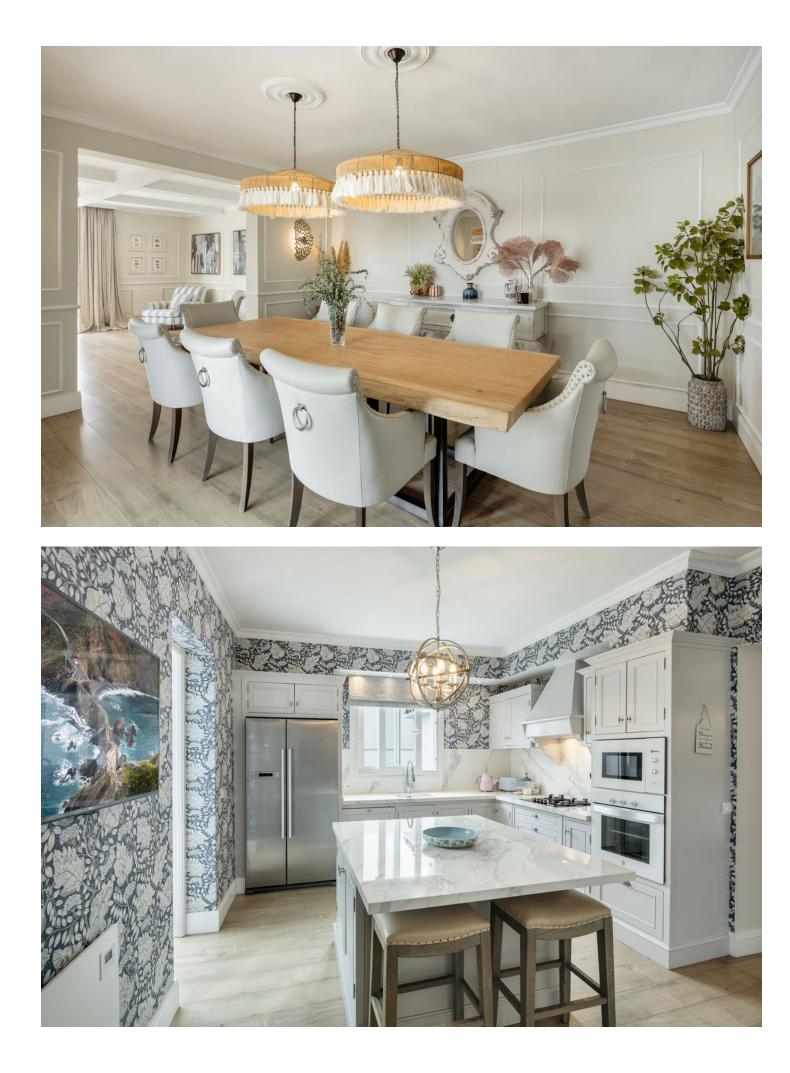

Luxurious Detached Home in Bel-Air, Estepona Discover this stunning property nestled in the sought-after Bel-Air neighborhood of Estepona. This elegant villa combines modern comfort with timeless design, offering the perfect retreat or relocation home for those seeking luxury living on the Costa del Sol. Key Features • Built Area: 304 m<sup>2</sup> • Plot Size: 1,001 m<sup>2</sup> • Bedrooms: 4 spacious rooms for comfort and privacy • Bathrooms: 4 stylish and fully equipped • Orientation: West-facing, bathing the villa in natural light throughout the day Amenities • Parking: Private garage included in the price • Climate Control: Central heating and air conditioning for year-round comfort • Outdoor Spaces: Large terrace, charming balcony, and a landscaped private garden • Leisure: A private swimming pool perfect for relaxation or entertaining • Storage: Built-in wardrobes and an additional storage room for convenience Condition The villa is second-hand but impeccably maintained, ensuring it's ready to move in without any renovations.. Why this villa? Situated in the exclusive Bel-Air area of Estepona, this villa offers proximity to pristine beaches, world-class golf courses, and local amenities, making it ideal for both permanent living and vacation getaways. The combination of privacy, space, and luxury creates an unparalleled living experience. For more details or to arrange a viewing, please contact us today and take the first step toward owning your dream home in Estepona.