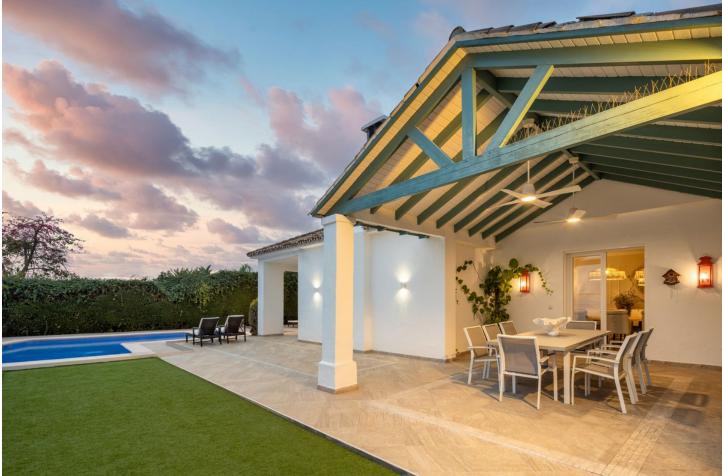

Luxurious Detached Home in Bel-Air, Estepona Discover this stunning property nestled in the sought-after Bel-Air neighborhood of Estepona. This elegant villa combines modern comfort with timeless design, offering the perfect retreat or relocation home for those seeking luxury living on the Costa del Sol. Key Features • Built Area: 304 m<sup>2</sup> • Plot Size: 1,001 m<sup>2</sup> • Bedrooms: 4 spacious rooms for comfort and privacy • Bathrooms: 4 stylish and fully equipped • Orientation: West-facing, bathing the villa in natural light throughout the day Amenities • Parking: Private garage included in the price • Climate Control: Central heating and air conditioning for year-round comfort • Outdoor Spaces: Large terrace, charming balcony, and a landscaped private garden • Leisure: A private swimming pool perfect for relaxation or entertaining • Storage: Built-in wardrobes and an additional storage room for convenience Condition The villa is second-hand but impeccably maintained, ensuring it's ready to move in without any renovations.. Why this villa? Situated in the exclusive Bel-Air area of Estepona, this villa offers proximity to pristine beaches, world-class golf courses, and local amenities, making it ideal for both permanent living and vacation getaways. The combination of privacy, space, and luxury creates an unparalleled living experience. For more details or to arrange a viewing, please contact us today and take the first step toward owning your dream home in Estepona.