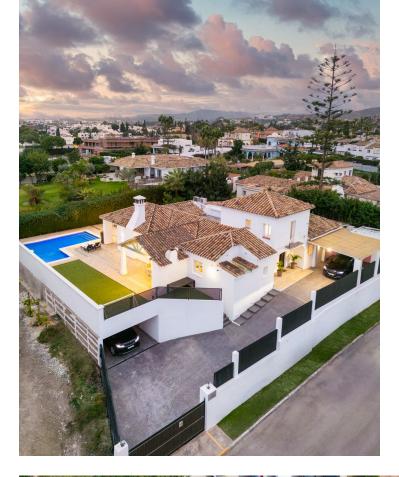

Luxurious Detached Home in Bel-Air, Estepona Discover this stunning property nestled in the sought-after Bel-Air neighborhood of Estepona. This elegant villa combines modern comfort with timeless design, offering the perfect retreat or relocation home for those seeking luxury living on the Costa del Sol. Key Features • Built Area: 304 m<sup>2</sup> • Plot Size: 1,001 m<sup>2</sup> • Bedrooms: 4 spacious rooms for comfort and privacy • Bathrooms: 4 stylish and fully equipped • Orientation: West-facing, bathing the villa in natural light throughout the day Amenities • Parking: Private garage included in the price • Climate Control: Central heating and air conditioning for year-round comfort • Outdoor Spaces: Large terrace, charming balcony, and a landscaped private garden • Leisure: A private swimming pool perfect for relaxation or entertaining • Storage: Built-in wardrobes and an additional storage room for convenience Condition The villa is second-hand but impeccably maintained, ensuring it's ready to move in without any renovations.. Why this villa? Situated in the exclusive Bel-Air area of Estepona, this villa offers proximity to pristine beaches, world-class golf courses, and local amenities, making it ideal for both permanent living and vacation getaways. The combination of privacy, space, and luxury creates an unparalleled living experience. For more details or to arrange a viewing, please contact us today and take the first step toward owning your dream home in Estepona.