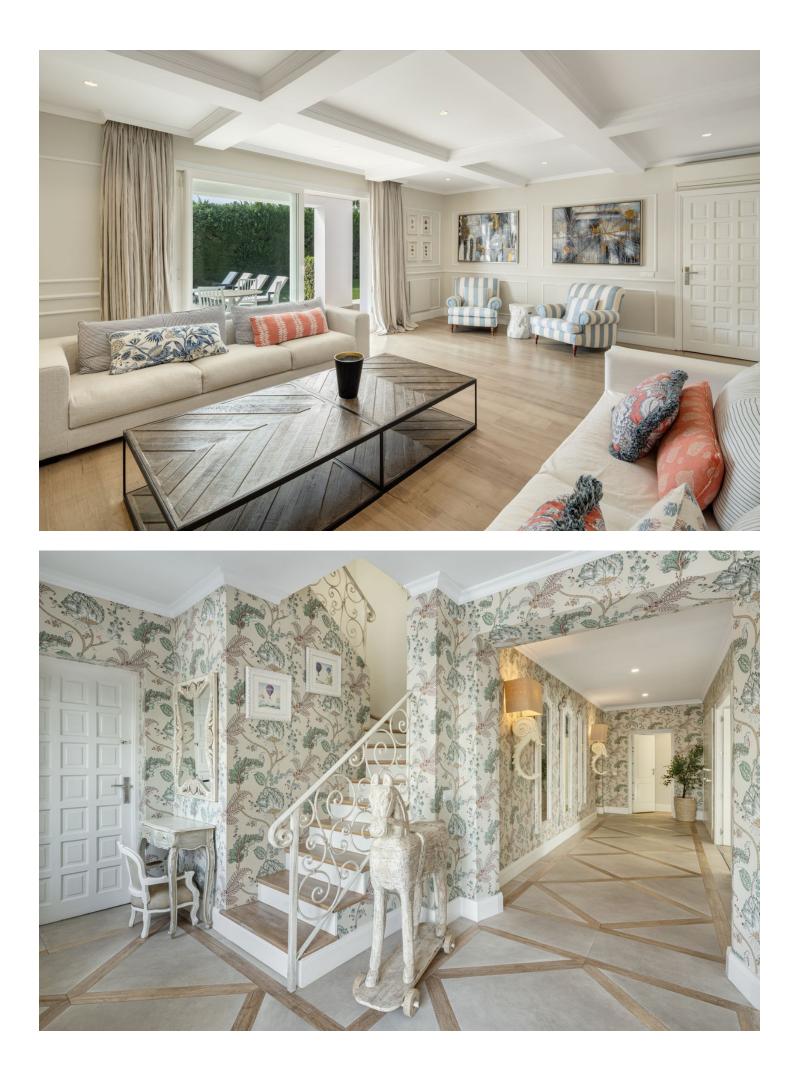

Luxurious Detached Home in Bel-Air, Estepona Discover this stunning property nestled in the sought-after Bel-Air neighborhood of Estepona. This elegant villa combines modern comfort with timeless design, offering the perfect retreat or relocation home for those seeking luxury living on the Costa del Sol. Key Features • Built Area: 304 m<sup>2</sup> • Plot Size: 1,001 m<sup>2</sup> • Bedrooms: 4 spacious rooms for comfort and privacy • Bathrooms: 4 stylish and fully equipped • Orientation: West-facing, bathing the villa in natural light throughout the day Amenities • Parking: Private garage included in the price • Climate Control: Central heating and air conditioning for year-round comfort • Outdoor Spaces: Large terrace, charming balcony, and a landscaped private garden • Leisure: A private swimming pool perfect for relaxation or entertaining • Storage: Built-in wardrobes and an additional storage room for convenience Condition The villa is second-hand but impeccably maintained, ensuring it's ready to move in without any renovations.. Why this villa? Situated in the exclusive Bel-Air area of Estepona, this villa offers proximity to pristine beaches, world-class golf courses, and local amenities, making it ideal for both permanent living and vacation getaways. The combination of privacy, space, and luxury creates an unparalleled living experience. For more details or to arrange a viewing, please contact us today and take the first step toward owning your dream home in Estepona.

| Setting<br>Close To Golf<br>Close To Shops<br>Close To Sea<br>Close To Town | Orientation<br>✓ West                                                                            | Condition<br>Excellent                                   | Pool Private            |
|-----------------------------------------------------------------------------|--------------------------------------------------------------------------------------------------|----------------------------------------------------------|-------------------------|
| Climate Control<br>Air Conditioning<br>Hot A/C<br>Cold A/C<br>Fireplace     | Features<br>Covered Terrace<br>Fitted Wardrobes<br>Private Terrace<br>Barbeque<br>Double Glazing | Furniture<br>V Optional                                  | Kitchen<br>Fully Fitted |
| Garden<br>✓ Private                                                         | Parking<br>Garage<br>Covered<br>Private                                                          | Category<br>Golf<br>Investment<br>Luxury<br>Contemporary |                         |