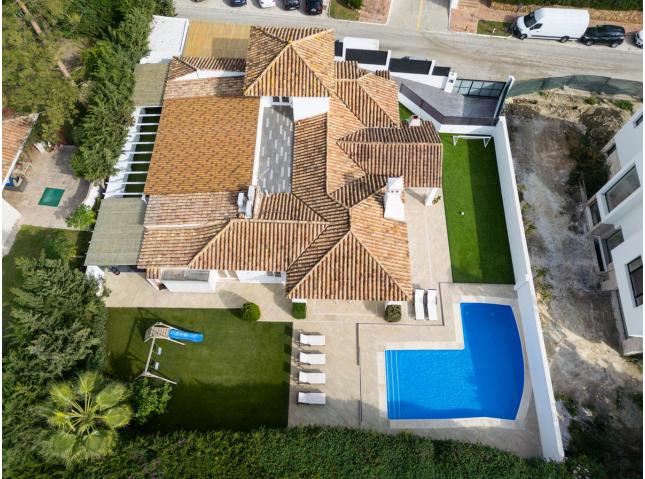

Luxurious Detached Home in Bel-Air, Estepona Discover this stunning property nestled in the sought-after Bel-Air neighborhood of Estepona. This elegant villa combines modern comfort with timeless design, offering the perfect retreat or relocation home for those seeking luxury living on the Costa del Sol. Key Features • Built Area: 304 m<sup>2</sup> • Plot Size: 1,001 m<sup>2</sup> • Bedrooms: 4 spacious rooms for comfort and privacy • Bathrooms: 4 stylish and fully equipped • Orientation: West-facing, bathing the villa in natural light throughout the day Amenities • Parking: Private garage included in the price • Climate Control: Central heating and air conditioning for year-round comfort • Outdoor Spaces: Large terrace, charming balcony, and a landscaped private garden • Leisure: A private swimming pool perfect for relaxation or entertaining • Storage: Built-in wardrobes and an additional storage room for convenience Condition The villa is second-hand but impeccably maintained, ensuring it's ready to move in without any renovations.. Why this villa? Situated in the exclusive Bel-Air area of Estepona, this villa offers proximity to pristine beaches, world-class golf courses, and local amenities, making it ideal for both permanent living and vacation getaways. The combination of privacy, space, and luxury creates an unparalleled living experience. For more details or to arrange a viewing, please contact us today and take the first step toward owning your dream home in Estepona.