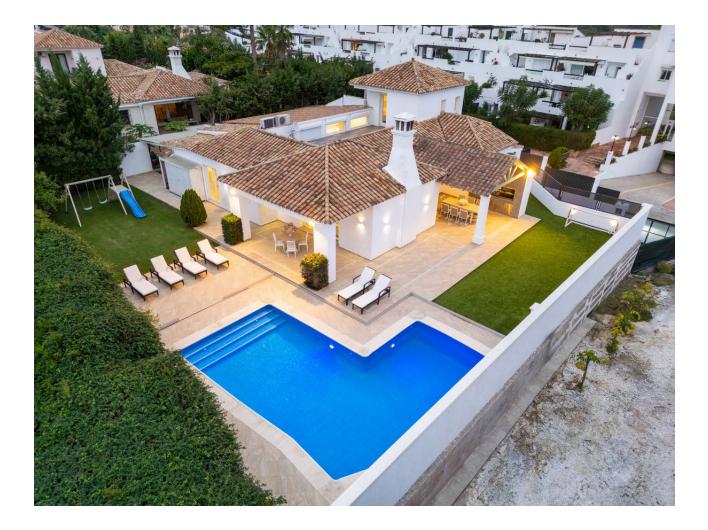

Luxurious Detached Home in Bel-Air, Estepona Discover this stunning property nestled in the sought-after Bel-Air neighborhood of Estepona. This elegant villa combines modern comfort with timeless design, offering the perfect retreat or relocation home for those seeking luxury living on the Costa del Sol. Key Features • Built Area: 304 m<sup>2</sup> • Plot Size: 1,001 m<sup>2</sup> • Bedrooms: 4 spacious rooms for comfort and privacy • Bathrooms: 4 stylish and fully equipped • Orientation: West-facing, bathing the villa in natural light throughout the day Amenities • Parking: Private garage included in the price • Climate Control: Central heating and air conditioning for year-round comfort • Outdoor Spaces: Large terrace, charming balcony, and a landscaped private garden • Leisure: A private swimming pool perfect for relaxation or entertaining • Storage: Built-in wardrobes and an additional storage room for convenience Condition The villa is second-hand but impeccably maintained, ensuring it's ready to move in without any renovations.. Why this villa? Situated in the exclusive Bel-Air area of Estepona, this villa offers proximity to pristine beaches, world-class golf courses, and local amenities, making it ideal for both permanent living and vacation getaways. The combination of privacy, space, and luxury creates an unparalleled living experience. For more details or to arrange a viewing, please contact us today and take the first step toward owning your dream home in Estepona.