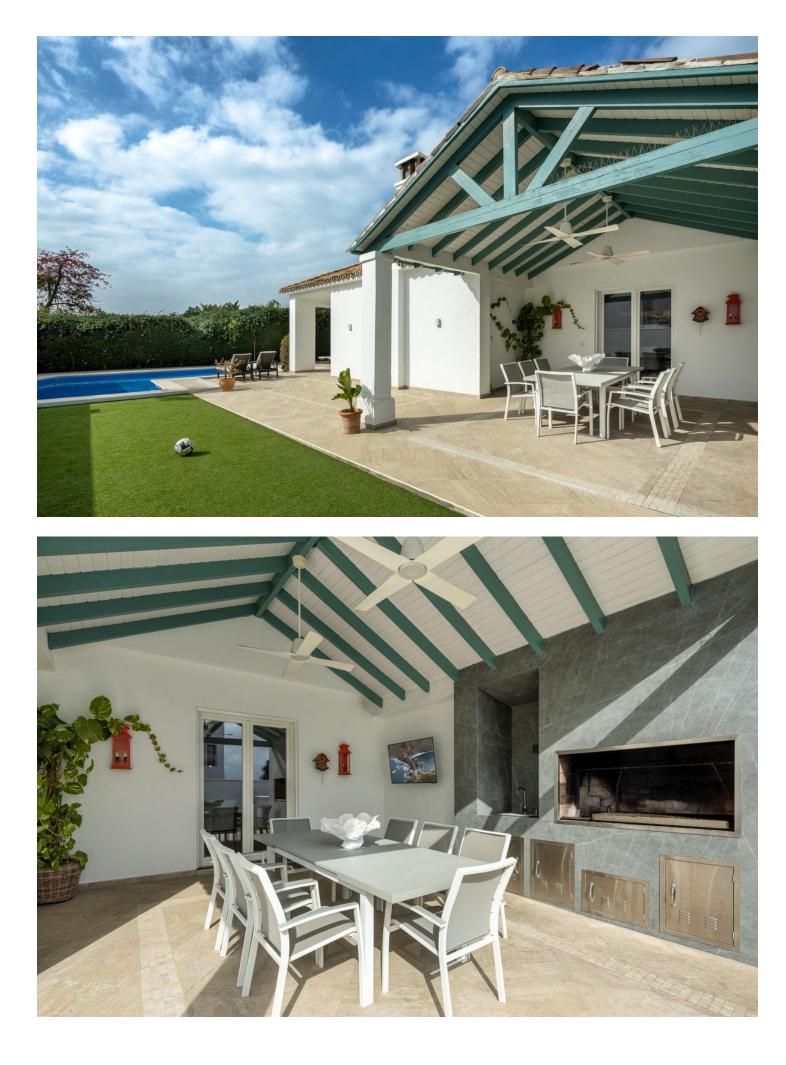

Luxurious Detached Home in Bel-Air, Estepona Discover this stunning property nestled in the sought-after Bel-Air neighborhood of Estepona. This elegant villa combines modern comfort with timeless design, offering the perfect retreat or relocation home for those seeking luxury living on the Costa del Sol. Key Features • Built Area: 304 m<sup>2</sup> • Plot Size: 1,001 m<sup>2</sup> • Bedrooms: 4 spacious rooms for comfort and privacy • Bathrooms: 4 stylish and fully equipped • Orientation: West-facing, bathing the villa in natural light throughout the day Amenities • Parking: Private garage included in the price • Climate Control: Central heating and air conditioning for year-round comfort • Outdoor Spaces: Large terrace, charming balcony, and a landscaped private garden • Leisure: A private swimming pool perfect for relaxation or entertaining • Storage: Built-in wardrobes and an additional storage room for convenience Condition The villa is second-hand but impeccably maintained, ensuring it's ready to move in without any renovations.. Why this villa? Situated in the exclusive Bel-Air area of Estepona, this villa offers proximity to pristine beaches, world-class golf courses, and local amenities, making it ideal for both permanent living and vacation getaways. The combination of privacy, space, and luxury creates an unparalleled living experience. For more details or to arrange a viewing, please contact us today and take the first step toward owning your dream home in Estepona.

| Setting<br>Close To Golf<br>Close To Shops<br>Close To Sea<br>Close To Town | Orientation<br>✓ West                                                                            | Condition<br>Excellent                                   | Pool Private            |
|-----------------------------------------------------------------------------|--------------------------------------------------------------------------------------------------|----------------------------------------------------------|-------------------------|
| Climate Control<br>Air Conditioning<br>Hot A/C<br>Cold A/C<br>Fireplace     | Features<br>Covered Terrace<br>Fitted Wardrobes<br>Private Terrace<br>Barbeque<br>Double Glazing | Furniture<br>V Optional                                  | Kitchen<br>Fully Fitted |
| Garden<br>✓ Private                                                         | Parking<br>Garage<br>Covered<br>Private                                                          | Category<br>Golf<br>Investment<br>Luxury<br>Contemporary |                         |