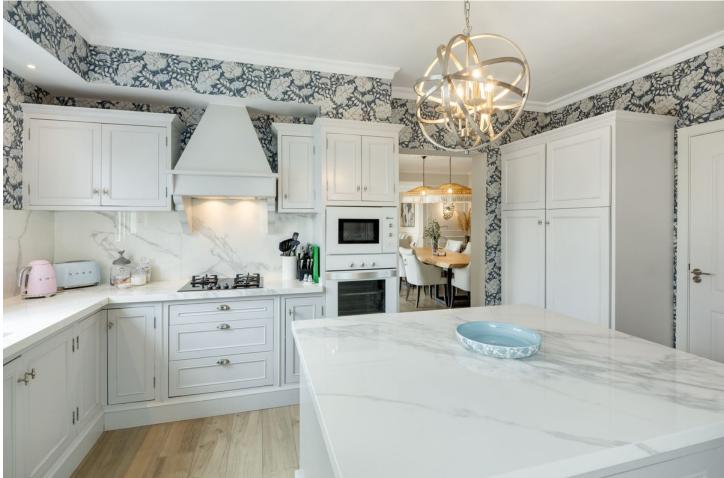

Luxurious Detached Home in Bel-Air, Estepona Discover this stunning property nestled in the sought-after Bel-Air neighborhood of Estepona. This elegant villa combines modern comfort with timeless design, offering the perfect retreat or relocation home for those seeking luxury living on the Costa del Sol. Key Features • Built Area: 304 m<sup>2</sup> • Plot Size: 1,001 m<sup>2</sup> • Bedrooms: 4 spacious rooms for comfort and privacy • Bathrooms: 4 stylish and fully equipped • Orientation: West-facing, bathing the villa in natural light throughout the day Amenities • Parking: Private garage included in the price • Climate Control: Central heating and air conditioning for year-round comfort • Outdoor Spaces: Large terrace, charming balcony, and a landscaped private garden • Leisure: A private swimming pool perfect for relaxation or entertaining • Storage: Built-in wardrobes and an additional storage room for convenience Condition The villa is second-hand but impeccably maintained, ensuring it's ready to move in without any renovations.. Why this villa? Situated in the exclusive Bel-Air area of Estepona, this villa offers proximity to pristine beaches, world-class golf courses, and local amenities, making it ideal for both permanent living and vacation getaways. The combination of privacy, space, and luxury creates an unparalleled living experience. For more details or to arrange a viewing, please contact us today and take the first step toward owning your dream home in Estepona.

| Setting<br>Close To Golf<br>Close To Shops<br>Close To Sea<br>Close To Town | Orientation<br>✓ West                                                                            | Condition<br>Excellent                                   | Pool Private            |
|-----------------------------------------------------------------------------|--------------------------------------------------------------------------------------------------|----------------------------------------------------------|-------------------------|
| Climate Control<br>Air Conditioning<br>Hot A/C<br>Cold A/C<br>Fireplace     | Features<br>Covered Terrace<br>Fitted Wardrobes<br>Private Terrace<br>Barbeque<br>Double Glazing | Furniture<br>V Optional                                  | Kitchen<br>Fully Fitted |
| Garden<br>✓ Private                                                         | Parking<br>Garage<br>Covered<br>Private                                                          | Category<br>Golf<br>Investment<br>Luxury<br>Contemporary |                         |