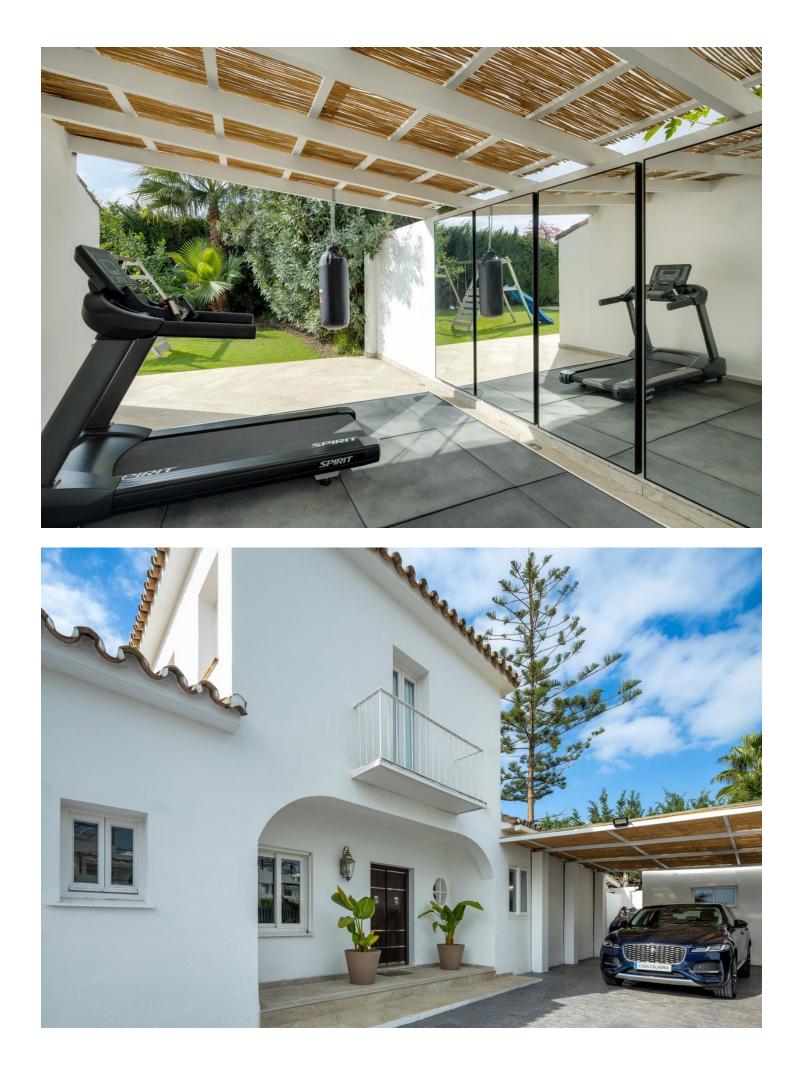

Luxurious Detached Home in Bel-Air, Estepona Discover this stunning property nestled in the sought-after Bel-Air neighborhood of Estepona. This elegant villa combines modern comfort with timeless design, offering the perfect retreat or relocation home for those seeking luxury living on the Costa del Sol. Key Features • Built Area: 304 m<sup>2</sup> • Plot Size: 1,001 m<sup>2</sup> • Bedrooms: 4 spacious rooms for comfort and privacy • Bathrooms: 4 stylish and fully equipped • Orientation: West-facing, bathing the villa in natural light throughout the day Amenities • Parking: Private garage included in the price • Climate Control: Central heating and air conditioning for year-round comfort • Outdoor Spaces: Large terrace, charming balcony, and a landscaped private garden • Leisure: A private swimming pool perfect for relaxation or entertaining • Storage: Built-in wardrobes and an additional storage room for convenience Condition The villa is second-hand but impeccably maintained, ensuring it's ready to move in without any renovations.. Why this villa? Situated in the exclusive Bel-Air area of Estepona, this villa offers proximity to pristine beaches, world-class golf courses, and local amenities, making it ideal for both permanent living and vacation getaways. The combination of privacy, space, and luxury creates an unparalleled living experience. For more details or to arrange a viewing, please contact us today and take the first step toward owning your dream home in Estepona.

| Setting<br>Close To Golf<br>Close To Shops<br>Close To Sea<br>Close To Town | Orientation<br>✓ West                                                                            | Condition<br>Excellent                                   | Pool Private            |
|-----------------------------------------------------------------------------|--------------------------------------------------------------------------------------------------|----------------------------------------------------------|-------------------------|
| Climate Control<br>Air Conditioning<br>Hot A/C<br>Cold A/C<br>Fireplace     | Features<br>Covered Terrace<br>Fitted Wardrobes<br>Private Terrace<br>Barbeque<br>Double Glazing | Furniture<br>V Optional                                  | Kitchen<br>Fully Fitted |
| Garden<br>✓ Private                                                         | Parking<br>Garage<br>Covered<br>Private                                                          | Category<br>Golf<br>Investment<br>Luxury<br>Contemporary |                         |