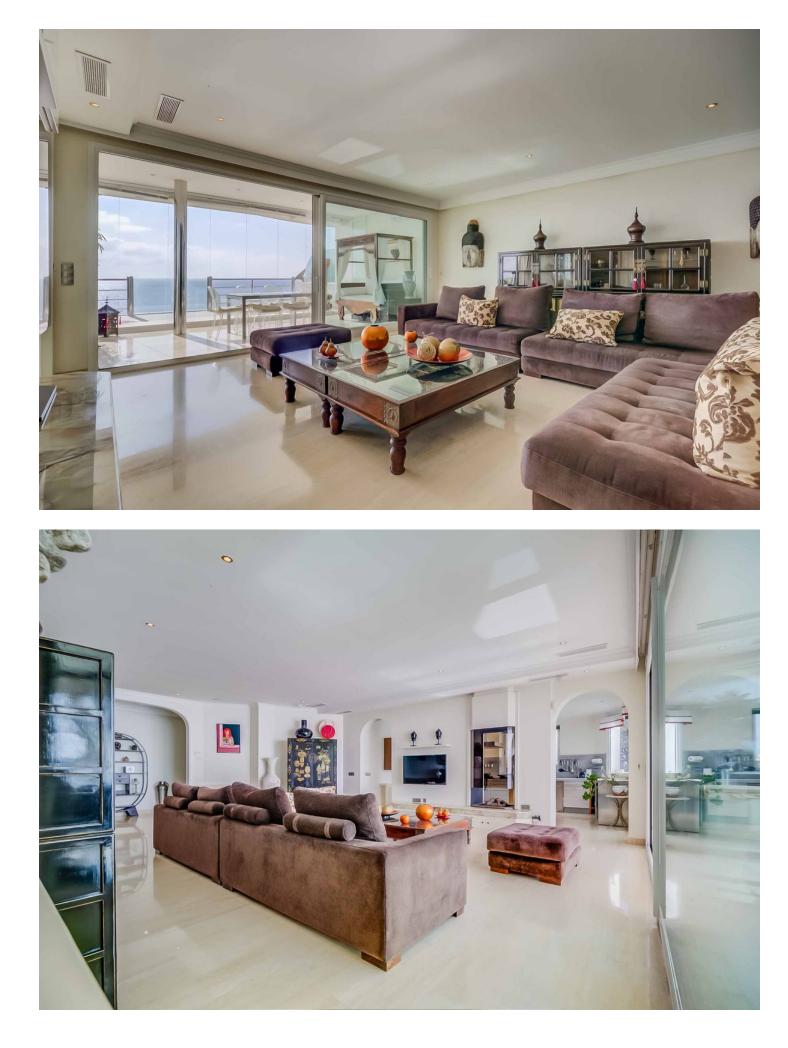

Middle Floor Apartment, Benalmadena Costa, Costa del Sol. 3 Bedrooms, 3 Bathrooms, Built 231m<sup>2</sup>, Terrace 38 m<sup>2</sup>. Setting : Beachfront, Beachside, Close To Golf, Close To Shops, Close To Sea, Close To Schools, Urbanisation, Front Line Beach Complex. Orientation : South. Condition : Excellent. Pool : Communal. Climate Control : Air Conditioning, Pre Installed A/C, Hot A/C, Cold A/C, Fireplace. Views : Sea, Beach, Panoramic, Garden, Pool. Features : Covered Terrace, Lift, Fitted Wardrobes, Near Transport, Private Terrace, WiFi, Storage Room, Utility Room, Ensuite Bathroom, Access for people with reduced mobility, Marble Flooring, Jacuzzi, Double Glazing, Domotics. Furniture : Fully Furnished. Kitchen : Fully Fitted. Unique investment opportunity - Discover Paradise on the Coastline! Step into a dream come true with this once-in-a-lifetime opportunity to own one of the most exclusive properties in Benalmádena Costa, nestled on the pristine first line of the beach. This exceptional residence offers 192m<sup>2</sup> of sophisticated living space, complemented by a 38m<sup>2</sup> terrace with breathtaking, uninterrupted views of the shimmering Mediterranean Sea and the enchanting Fuengirola Bay. Inside, you'll find three generously sized bedrooms and two beautifully designed bathrooms, with space for a private sauna to create your personal oasis. A guest toilet, a spacious living room, and an elegant kitchen - separated by a modern, see-through gas fireplace - providing a seamless blend of luxury and comfort. The chef's kitchen, fully equipped with premium appliances, promises culinary inspiration at every turn. Enjoy the terrace year-round with sleek glass curtains framing the view. The largest terrace is your personal sanctuary, offering what may be the most stunning panoramic views on the coast while enjoying the indoor or outdoor jacuzzi in total privacy. This remarkable home is crafted with the finest materials and impeccable design, while the building itself offers premium amenities, including a community garden, sparkling pools, and private stairs leading directly to the beach. On the lower level you have 3 parkings, each of approx 30m<sup>2</sup> and a storage room of 7,7m<sup>2</sup>. Even the building stands out as the elegant old style house with azure blue colors. This area is the upcoming part of Torrequebrada with new, high-end homes, gourmet restaurants (Yucas, Trocadero, Malibu beach club and more) and very close to supermarkets, shops, vets, pharmacy and more. Your dream lifestyle awaits - don't miss the chance to call this masterpiece your own!