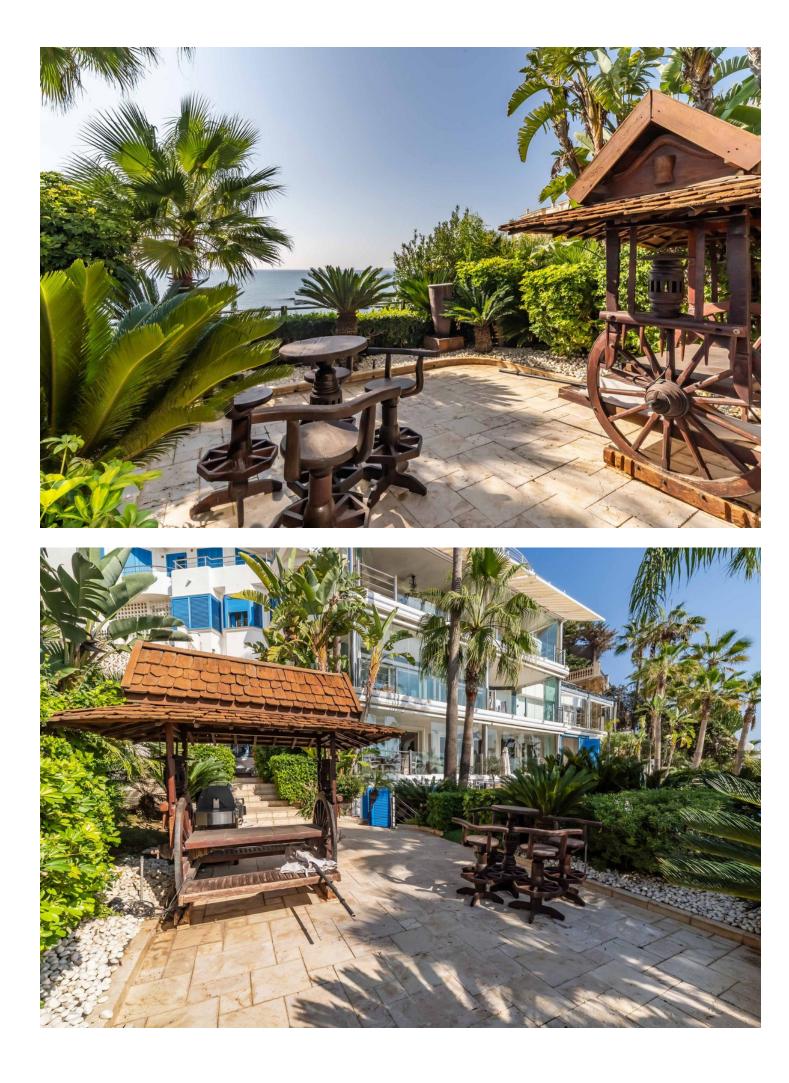

Middle Floor Apartment, Benalmadena Costa, Costa del Sol. 3 Bedrooms, 3 Bathrooms, Built 231m<sup>2</sup>, Terrace 38 m<sup>2</sup>. Setting : Beachfront, Beachside, Close To Golf, Close To Shops, Close To Sea, Close To Schools, Urbanisation, Front Line Beach Complex. Orientation : South. Condition : Excellent. Pool : Communal. Climate Control : Air Conditioning, Pre Installed A/C, Hot A/C, Cold A/C, Fireplace. Views : Sea, Beach, Panoramic, Garden, Pool. Features : Covered Terrace, Lift, Fitted Wardrobes, Near Transport, Private Terrace, WiFi, Storage Room, Utility Room, Ensuite Bathroom, Access for people with reduced mobility, Marble Flooring, Jacuzzi, Double Glazing, Domotics. Furniture : Fully Furnished. Kitchen : Fully Fitted. Unique investment opportunity - Discover Paradise on the Coastline! Step into a dream come true with this once-in-a-lifetime opportunity to own one of the most exclusive properties in Benalmádena Costa, nestled on the pristine first line of the beach. This exceptional residence offers 192m<sup>2</sup> of sophisticated living space, complemented by a 38m<sup>2</sup> terrace with breathtaking, uninterrupted views of the shimmering Mediterranean Sea and the enchanting Fuengirola Bay. Inside, you'll find three generously sized bedrooms and two beautifully designed bathrooms, with space for a private sauna to create your personal oasis. A guest toilet, a spacious living room, and an elegant kitchen - separated by a modern, see-through gas fireplace - providing a seamless blend of luxury and comfort. The chef's kitchen, fully equipped with premium appliances, promises culinary inspiration at every turn. Enjoy the terrace year-round with sleek glass curtains framing the view. The largest terrace is your personal sanctuary, offering what may be the most stunning panoramic views on the coast while enjoying the indoor or outdoor jacuzzi in total privacy. This remarkable home is crafted with the finest materials and impeccable design, while the building itself offers premium amenities, including a community garden, sparkling pools, and private stairs leading directly to the beach. On the lower level you have 3 parkings, each of approx 30m<sup>2</sup> and a storage room of 7,7m<sup>2</sup>. Even the building stands out as the elegant old style house with azure blue colors. This area is the upcoming part of Torrequebrada with new, high-end homes, gourmet restaurants (Yucas, Trocadero, Malibu beach club and more) and very close to supermarkets, shops, vets, pharmacy and more. Your dream lifestyle awaits - don't miss the chance to call this masterpiece your own!