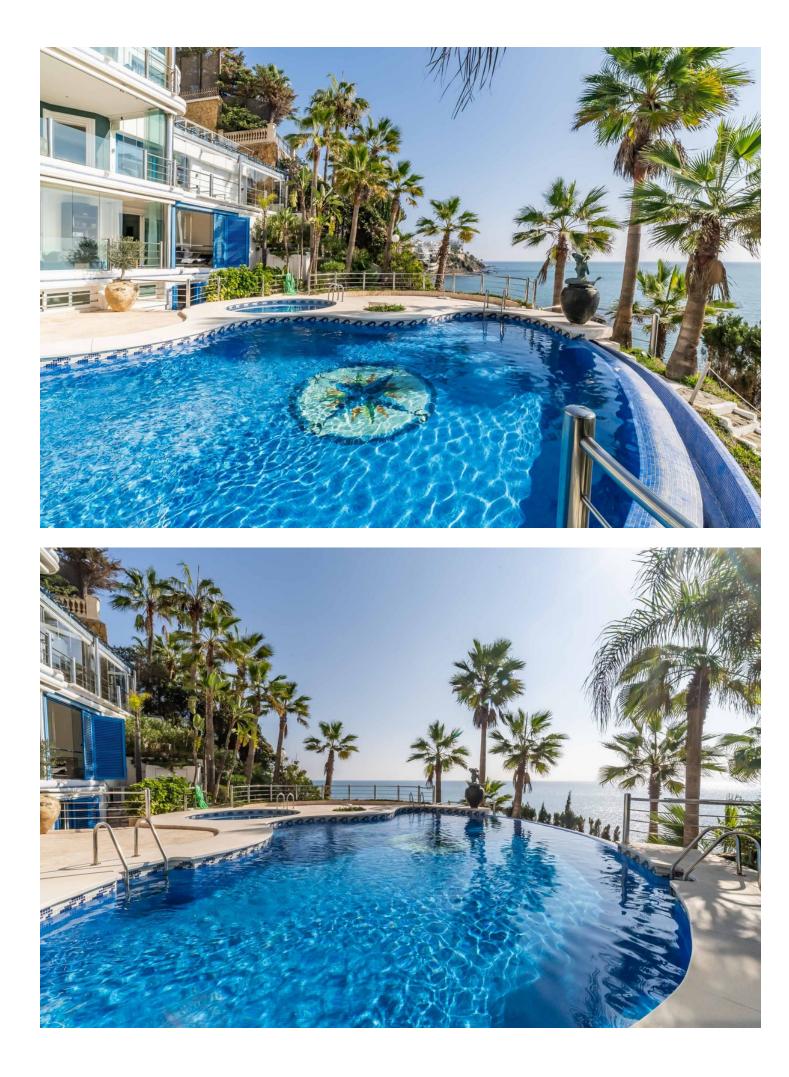

Middle Floor Apartment, Benalmadena Costa, Costa del Sol. 3 Bedrooms, 3 Bathrooms, Built 231m<sup>2</sup>, Terrace 38 m<sup>2</sup>. Setting : Beachfront, Beachside, Close To Golf, Close To Shops, Close To Sea, Close To Schools, Urbanisation, Front Line Beach Complex. Orientation : South. Condition : Excellent. Pool : Communal. Climate Control : Air Conditioning, Pre Installed A/C, Hot A/C, Cold A/C, Fireplace. Views : Sea, Beach, Panoramic, Garden, Pool. Features : Covered Terrace, Lift, Fitted Wardrobes, Near Transport, Private Terrace, WiFi, Storage Room, Utility Room, Ensuite Bathroom, Access for people with reduced mobility, Marble Flooring, Jacuzzi, Double Glazing, Domotics. Furniture : Fully Furnished. Kitchen : Fully Fitted. Unique investment opportunity - Discover Paradise on the Coastline! Step into a dream come true with this once-in-a-lifetime opportunity to own one of the most exclusive properties in Benalmádena Costa, nestled on the pristine first line of the beach. This exceptional residence offers 192m<sup>2</sup> of sophisticated living space, complemented by a 38m<sup>2</sup> terrace with breathtaking, uninterrupted views of the shimmering Mediterranean Sea and the enchanting Fuengirola Bay. Inside, you'll find three generously sized bedrooms and two beautifully designed bathrooms, with space for a private sauna to create your personal oasis. A guest toilet, a spacious living room, and an elegant kitchen - separated by a modern, see-through gas fireplace - providing a seamless blend of luxury and comfort. The chef's kitchen, fully equipped with premium appliances, promises culinary inspiration at every turn. Enjoy the terrace year-round with sleek glass curtains framing the view. The largest terrace is your personal sanctuary, offering what may be the most stunning panoramic views on the coast while enjoying the indoor or outdoor jacuzzi in total privacy. This remarkable home is crafted with the finest materials and impeccable design, while the building itself offers premium amenities, including a community garden, sparkling pools, and private stairs leading directly to the beach. On the lower level you have 3 parkings, each of approx 30m<sup>2</sup> and a storage room of 7,7m<sup>2</sup>. Even the building stands out as the elegant old style house with azure blue colors. This area is the upcoming part of Torrequebrada with new, high-end homes, gourmet restaurants (Yucas, Trocadero, Malibu beach club and more) and very close to supermarkets, shops, vets, pharmacy and more. Your dream lifestyle awaits - don't miss the chance to call this masterpiece your own!