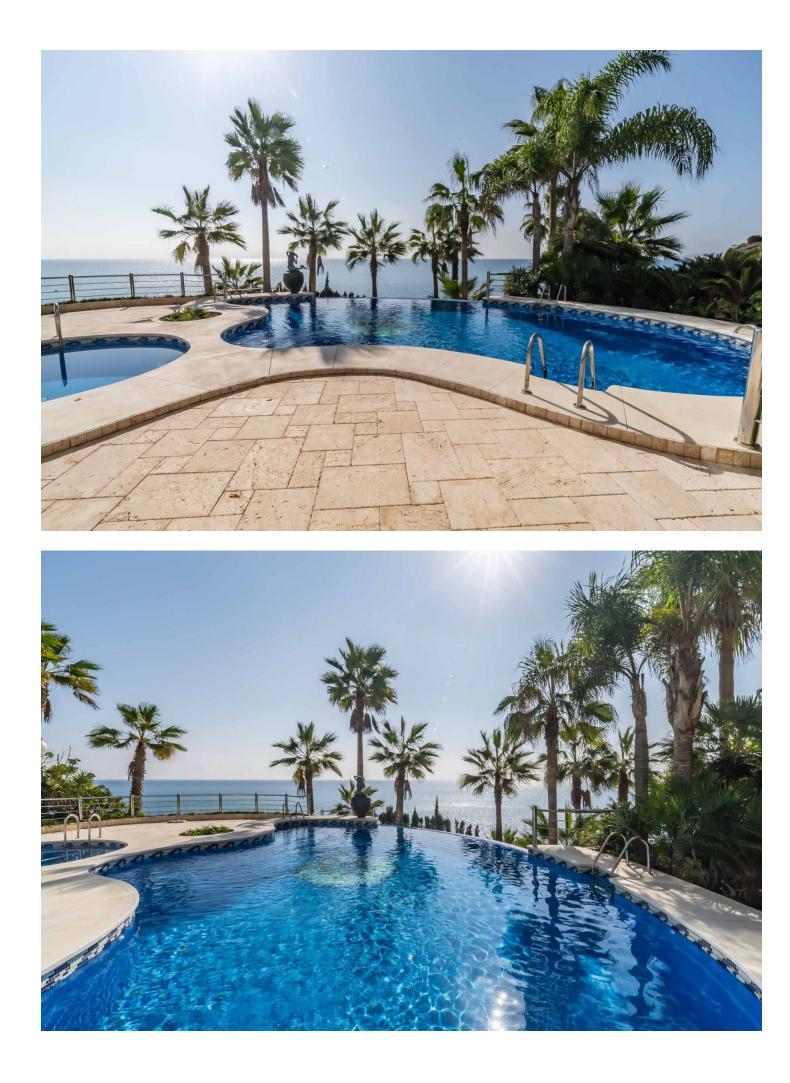

Middle Floor Apartment, Benalmadena Costa, Costa del Sol. 3 Bedrooms, 3 Bathrooms, Built 231m<sup>2</sup>, Terrace 38 m<sup>2</sup>. Setting : Beachfront, Beachside, Close To Golf, Close To Shops, Close To Sea, Close To Schools, Urbanisation, Front Line Beach Complex. Orientation : South. Condition : Excellent. Pool : Communal. Climate Control : Air Conditioning, Pre Installed A/C, Hot A/C, Cold A/C, Fireplace. Views : Sea, Beach, Panoramic, Garden, Pool. Features : Covered Terrace, Lift, Fitted Wardrobes, Near Transport, Private Terrace, WiFi, Storage Room, Utility Room, Ensuite Bathroom, Access for people with reduced mobility, Marble Flooring, Jacuzzi, Double Glazing, Domotics. Furniture : Fully Furnished. Kitchen : Fully Fitted. Unique investment opportunity - Discover Paradise on the Coastline! Step into a dream come true with this once-in-a-lifetime opportunity to own one of the most exclusive properties in Benalmádena Costa, nestled on the pristine first line of the beach. This exceptional residence offers 192m<sup>2</sup> of sophisticated living space, complemented by a 38m<sup>2</sup> terrace with breathtaking, uninterrupted views of the shimmering Mediterranean Sea and the enchanting Fuengirola Bay. Inside, you'll find three generously sized bedrooms and two beautifully designed bathrooms, with space for a private sauna to create your personal oasis. A guest toilet, a spacious living room, and an elegant kitchen - separated by a modern, see-through gas fireplace - providing a seamless blend of luxury and comfort. The chef's kitchen, fully equipped with premium appliances, promises culinary inspiration at every turn. Enjoy the terrace year-round with sleek glass curtains framing the view. The largest terrace is your personal sanctuary, offering what may be the most stunning panoramic views on the coast while enjoying the indoor or outdoor jacuzzi in total privacy. This remarkable home is crafted with the finest materials and impeccable design, while the building itself offers premium amenities, including a community garden, sparkling pools, and private stairs leading directly to the beach. On the lower level you have 3 parkings, each of approx 30m<sup>2</sup> and a storage room of 7,7m<sup>2</sup>. Even the building stands out as the elegant old style house with azure blue colors. This area is the upcoming part of Torrequebrada with new, high-end homes, gourmet restaurants (Yucas, Trocadero, Malibu beach club and more) and very close to supermarkets, shops, vets, pharmacy and more. Your dream lifestyle awaits - don't miss the chance to call this masterpiece your own!