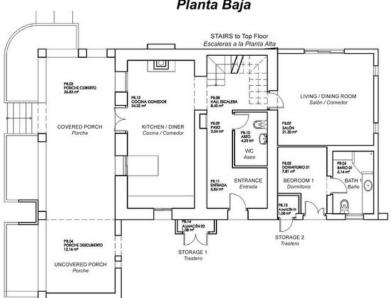

room. The master bedroom offers a generous amount of space, a spacious bathroom with shower and bathtub, a dressing area for your personal belongings, a small balcony for enjoying the fresh air, and even a glassenclosed bathtub so you can enjoy the view of the entire valley while you bathe. This house is a real jewel of exceptional quality where life is good. It is ideally located, within walking distance of shops and restaurants, and only 20 minutes from Málaga. If you're looking for an exceptional place to enjoy the beauty of Spain while enjoying the comfort of a quality home, you've found the perfect home.























































































































## GROUND FLOOR Planta Baja

## LOOR TOP FLOOR aja Planta Alta