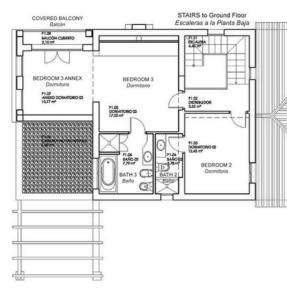

om. The master bedroom offers a generous amount of space, a spacious bathroom with shower and bathtub, a dressing area for your personal belongings, a small balcony for enjoying the fresh air, and even a glassenclosed bathtub so you can enjoy the view of the entire valley while you bathe. This house is a real jewel of exceptional quality where life is good. It is ideally located, within walking distance of shops and restaurants, and only 20 minutes from Málaga. If you're looking for an exceptional place to enjoy the beauty of Spain while enjoying the comfort of a quality home, you've found the perfect home.























































































































## GROUND FLOOR Planta Baja

## LOOR TOP FLOOR aja Planta Alta