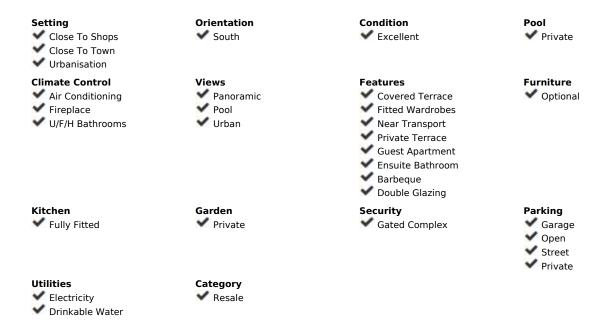

## Sales - House - Coín 695.000€

www.mibgroup.es +34 662 58 96 58 info@mibgroup.es Ref.-ID: MIBGR4894243 Coin House

IBI: 744 EUR / year

4

4

285 m<sup>2</sup>

742 m2

A magnificent, exceptional detached villa set in peaceful and enchanting surroundings. As soon as you drive through the gates, you are greeted by ample parking and a large garage, offering plenty of space for your vehicles and other amenities. To the side, a pretty blue door draws the eye and invites discovery. When you open this door, you'll be transported into another world. The house reveals itself with an elegance that leaves no one indifferent. Beautiful spaces await you, designed for your comfort and pleasure. The view that awaits you is quite simply exceptional with Alhaurín El Grande in the distance, offering a breathtaking spectacle. The main entrance to the house is via a superb, covered terrace, a versatile space that can be enjoyed in both summer and winter. This terrace serves as both a living room and a dining room, an ideal place to relax while enjoying the breathtaking views. Step inside and you'll find a modern, wellequipped kitchen, ideal for preparing delicious meals. Next to it, a dining area with a fireplace adds a cosy touch, creating a convivial atmosphere. On this floor, you'll also find two bedrooms, each with its own private bathroom, and independent access. This makes it the perfect place to welcome guests or for use as a bed & breakfast business. A large winter living room invites you to relax and contemplate. On the top floor, you'll find a bedroom with its own bathroom, as well as the master bedroom. The master bedroom offers a generous amount of space, a spacious bathroom with shower and bathtub, a dressing area for your personal belongings, a small balcony for enjoying the fresh air, and even a glassenclosed bathtub so you can enjoy the view of the entire valley while you bathe. This house is a real jewel of exceptional quality where life is good. It is ideally located, within walking distance of shops and restaurants, and only 20 minutes from Málaga. If you're looking for an exceptional place to enjoy the beauty of Spain while enjoying the comfort of a quality home, you've found the perfect home.