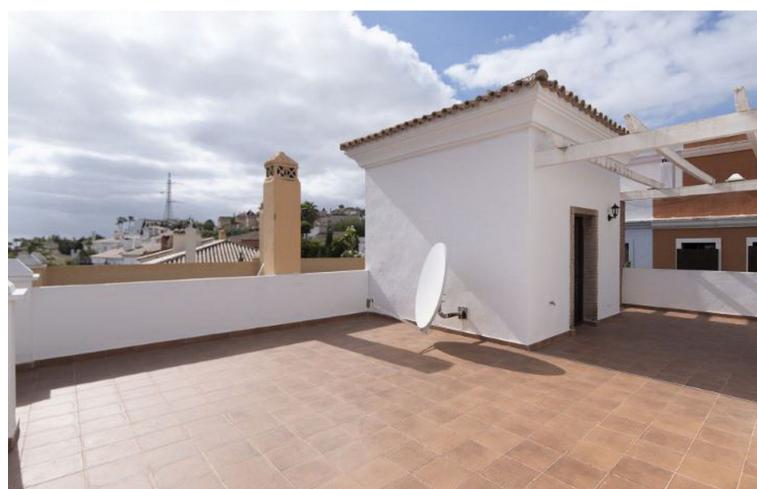

# Sales - House - Atalaya 437.000€

www.mibgroup.es +34 662 58 96 58 info@mibgroup.es

Ref.-ID: MIBGR4894294 Atalaya House

3

3

264 m2

OCCUPIED PROPERTY. OPPORTUNITY FOR INVESTORS. The price of the property has been set in consideration of the fact that the property is acquired by the buyer in an occupied state, so said price would not apply if at the time of formalization of the public deed the property was free of occupants. The photographs may not correspond to the current state of the property. Impossibility of interior visits. This elegant luxury semi-detached house offers you maximum comfort and lifestyle in every corner. With an exceptional layout, it has 3 spacious bedrooms, each with built-in wardrobes or a dressing room, giving you ample space for your belongings. In addition, you will enjoy 2 modern bathrooms and an additional toilet for the comfort of your guests. The kitchen is a true culinary paradise, furnished and equipped with high-end appliances, allowing you to create delicious gastronomic masterpieces. The spacious living-dining room, with its cozy fireplace, becomes the perfect place to relax and entertain your loved ones. The semi-detached house has all the amenities you need, including a laundry room to facilitate your daily tasks. The garage in the basement offers space for 3 vehicles, giving you the security and convenience you deserve. Enjoy the outdoors on your private porch and terrace, perfect for moments of relaxation and leisure. In addition, you will find ducted air conditioning to maintain an ideal temperature at any time of the year, aluminum shutters that imitate the warmth of wood and security bars in decorative black wrought iron for your peace of mind. The Montevideo Hills Residential offers you a luxurious environment with landscaped green areas and a community pool, where you can enjoy refreshing and peaceful moments. The location is unbeatable, as it is next to the golf course, country club and sports center, giving you multiple options for entertainment and an active lifestyle. Townhouse, Atalaya, Costa del Sol. 3 Bedrooms, 3 Bathrooms, Built 264 m². Setting : Close To Golf, Close To Sea, Urbanisation. Orientation: South. Condition: Good. Pool: Communal. Climate Control: Air Conditioning, Views: Panoramic, Garden, Courtyard, Features: Covered Terrace, Fitted Wardrobes, Private Terrace, Storage Room, Utility Room. Kitchen: Partially Fitted. Garden: Communal, Private. Security: Gated Complex, Entry Phone. Parking: Underground, Garage. Utilities: Electricity, Drinkable Water, Telephone. Category: Bargain, Beachfront, Cheap, Distressed, Golf, Holiday Homes, Investment, Luxury, Repossession.

#### Views

**Panoramic** 

Garden

Orientation

South

Courtyard