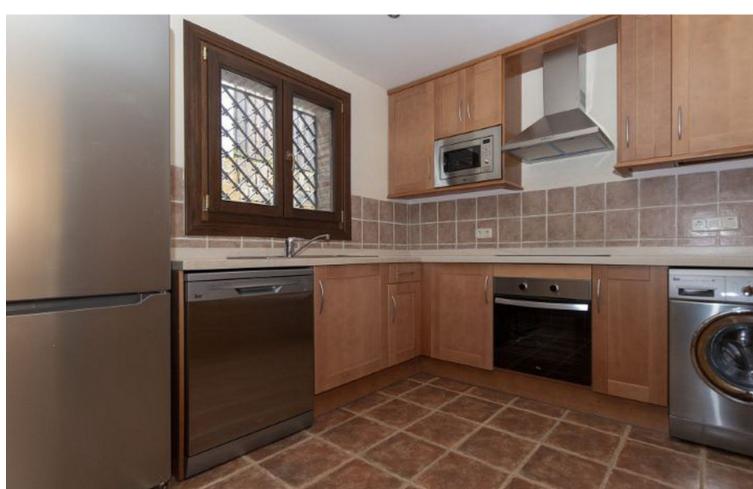

# Sales - House - Atalaya 437.000€

www.mibgroup.es +34 662 58 96 58 info@mibgroup.es

Ref.-ID: MIBGR4894294 Atalaya House

3

3

264 m2

OCCUPIED PROPERTY. OPPORTUNITY FOR INVESTORS. The price of the property has been set in consideration of the fact that the property is acquired by the buyer in an occupied state, so said price would not apply if at the time of formalization of the public deed the property was free of occupants. The photographs may not correspond to the current state of the property. Impossibility of interior visits. This elegant luxury semi-detached house offers you maximum comfort and lifestyle in every corner. With an exceptional layout, it has 3 spacious bedrooms, each with built-in wardrobes or a dressing room, giving you ample space for your belongings. In addition, you will enjoy 2 modern bathrooms and an additional toilet for the comfort of your guests. The kitchen is a true culinary paradise, furnished and equipped with high-end appliances, allowing you to create delicious gastronomic masterpieces. The spacious living-dining room, with its cozy fireplace, becomes the perfect place to relax and entertain your loved ones. The semi-detached house has all the amenities you need, including a laundry room to facilitate your daily tasks. The garage in the basement offers space for 3 vehicles, giving you the security and convenience you deserve. Enjoy the outdoors on your private porch and terrace, perfect for moments of relaxation and leisure. In addition, you will find ducted air conditioning to maintain an ideal temperature at any time of the year, aluminum shutters that imitate the warmth of wood and security bars in decorative black wrought iron for your peace of mind. The Montevideo Hills Residential offers you a luxurious environment with landscaped green areas and a community pool, where you can enjoy refreshing and peaceful moments. The location is unbeatable, as it is next to the golf course, country club and sports center, giving you multiple options for entertainment and an active lifestyle. Townhouse, Atalaya, Costa del Sol. 3 Bedrooms, 3 Bathrooms, Built 264 m². Setting : Close To Golf, Close To Sea, Urbanisation. Orientation: South. Condition: Good. Pool: Communal. Climate Control: Air Conditioning, Views: Panoramic, Garden, Courtyard, Features: Covered Terrace, Fitted Wardrobes, Private Terrace, Storage Room, Utility Room. Kitchen: Partially Fitted. Garden: Communal, Private. Security: Gated Complex, Entry Phone. Parking: Underground, Garage. Utilities: Electricity, Drinkable Water, Telephone. Category: Bargain, Beachfront, Cheap, Distressed, Golf, Holiday Homes, Investment, Luxury, Repossession.

#### Kitchen

Covered Terrace

Fitted Wardrobes

Private Terrace Storage Room

✓ Utility Room