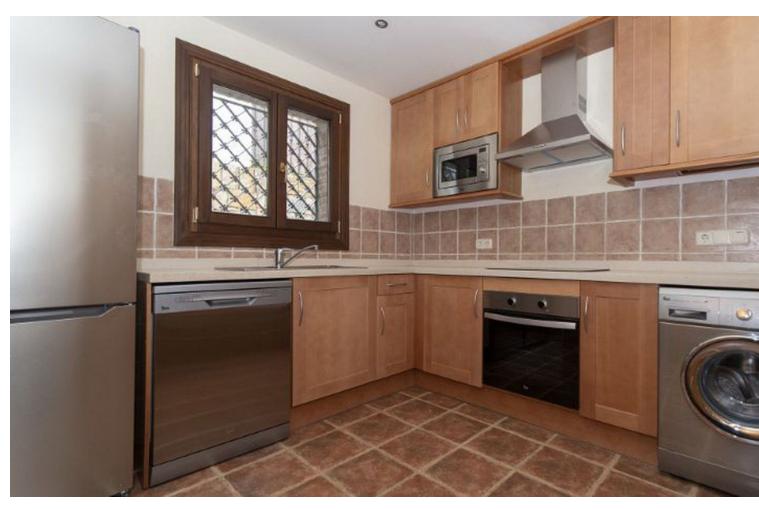

# Sales - House - Atalaya 437.000€

www.mibgroup.es +34 662 58 96 58 info@mibgroup.es

Ref.-ID: MIBGR4894294 Atalaya House

3

3

264 m2

OCCUPIED PROPERTY. OPPORTUNITY FOR INVESTORS. The price of the property has been set in consideration of the fact that the property is acquired by the buyer in an occupied state, so said price would not apply if at the time of formalization of the public deed the property was free of occupants. The photographs may not correspond to the current state of the property. Impossibility of interior visits. This elegant luxury semi-detached house offers you maximum comfort and lifestyle in every corner. With an exceptional layout, it has 3 spacious bedrooms, each with built-in wardrobes or a dressing room, giving you ample space for your belongings. In addition, you will enjoy 2 modern bathrooms and an additional toilet for the comfort of your guests. The kitchen is a true culinary paradise, furnished and equipped with high-end appliances, allowing you to create delicious gastronomic masterpieces. The spacious living-dining room, with its cozy fireplace, becomes the perfect place to relax and entertain your loved ones. The semi-detached house has all the amenities you need, including a laundry room to facilitate your daily tasks. The garage in the basement offers space for 3 vehicles, giving you the security and convenience you deserve. Enjoy the outdoors on your private porch and terrace, perfect for moments of relaxation and leisure. In addition, you will find ducted air conditioning to maintain an ideal temperature at any time of the year, aluminum shutters that imitate the warmth of wood and security bars in decorative black wrought iron for your peace of mind. The Montevideo Hills Residential offers you a luxurious environment with landscaped green areas and a community pool, where you can enjoy refreshing and peaceful moments. The location is unbeatable, as it is next to the golf course, country club and sports center, giving you multiple options for entertainment and an active lifestyle. Townhouse, Atalaya, Costa del Sol. 3 Bedrooms, 3 Bathrooms, Built 264 m². Setting : Close To Golf, Close To Sea, Urbanisation. Orientation: South. Condition: Good. Pool: Communal. Climate Control: Air Conditioning, Views: Panoramic, Garden, Courtyard, Features: Covered Terrace, Fitted Wardrobes, Private Terrace, Storage Room, Utility Room. Kitchen: Partially Fitted. Garden: Communal, Private. Security: Gated Complex, Entry Phone. Parking: Underground, Garage. Utilities: Electricity, Drinkable Water, Telephone. Category: Bargain, Beachfront, Cheap, Distressed, Golf, Holiday Homes, Investment, Luxury, Repossession.

#### Kitchen

Covered Terrace

Fitted Wardrobes

Private Terrace Storage Room

✓ Utility Room