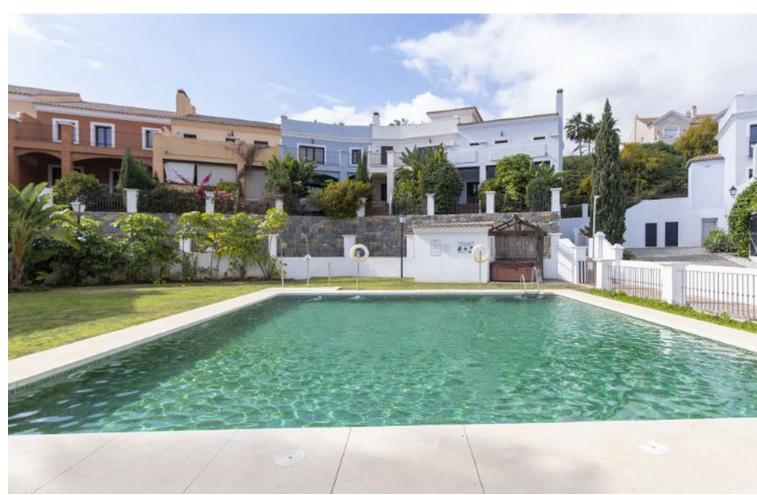

# Sales - House - Atalaya 437.000€

www.mibgroup.es +34 662 58 96 58 info@mibgroup.es

Ref.-ID: MIBGR4894294 Atalaya House

3

3

264 m2

OCCUPIED PROPERTY. OPPORTUNITY FOR INVESTORS. The price of the property has been set in consideration of the fact that the property is acquired by the buyer in an occupied state, so said price would not apply if at the time of formalization of the public deed the property was free of occupants. The photographs may not correspond to the current state of the property. Impossibility of interior visits. This elegant luxury semi-detached house offers you maximum comfort and lifestyle in every corner. With an exceptional layout, it has 3 spacious bedrooms, each with built-in wardrobes or a dressing room, giving you ample space for your belongings. In addition, you will enjoy 2 modern bathrooms and an additional toilet for the comfort of your guests. The kitchen is a true culinary paradise, furnished and equipped with high-end appliances, allowing you to create delicious gastronomic masterpieces. The spacious living-dining room, with its cozy fireplace, becomes the perfect place to relax and entertain your loved ones. The semi-detached house has all the amenities you need, including a laundry room to facilitate your daily tasks. The garage in the basement offers space for 3 vehicles, giving you the security and convenience you deserve. Enjoy the outdoors on your private porch and terrace, perfect for moments of relaxation and leisure. In addition, you will find ducted air conditioning to maintain an ideal temperature at any time of the year, aluminum shutters that imitate the warmth of wood and security bars in decorative black wrought iron for your peace of mind. The Montevideo Hills Residential offers you a luxurious environment with landscaped green areas and a community pool, where you can enjoy refreshing and peaceful moments. The location is unbeatable, as it is next to the golf course, country club and sports center, giving you multiple options for entertainment and an active lifestyle. Townhouse, Atalaya, Costa del Sol. 3 Bedrooms, 3 Bathrooms, Built 264 m². Setting : Close To Golf, Close To Sea, Urbanisation. Orientation: South. Condition: Good. Pool: Communal. Climate Control: Air Conditioning, Views: Panoramic, Garden, Courtyard, Features: Covered Terrace, Fitted Wardrobes, Private Terrace, Storage Room, Utility Room. Kitchen: Partially Fitted. Garden: Communal, Private. Security: Gated Complex, Entry Phone. Parking: Underground, Garage. Utilities: Electricity, Drinkable Water, Telephone. Category: Bargain, Beachfront, Cheap, Distressed, Golf, Holiday Homes, Investment, Luxury, Repossession.

#### Pool

Communal

Partially Fitted