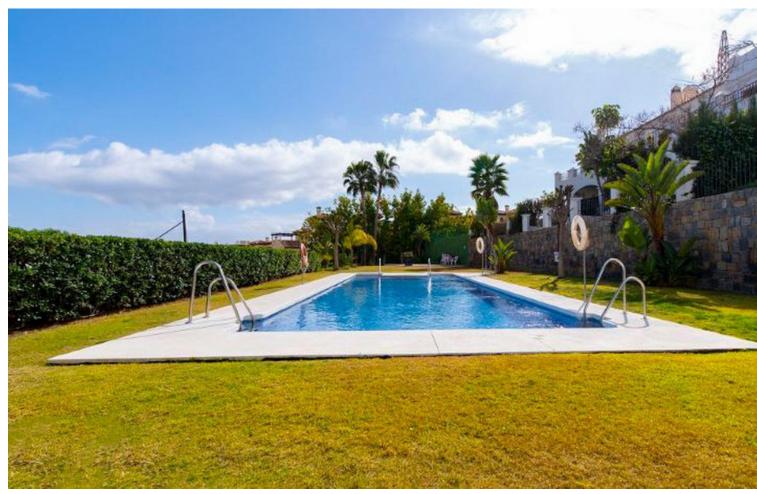

# Sales - House - Atalaya 437.000€

www.mibgroup.es +34 662 58 96 58 info@mibgroup.es

Ref.-ID: MIBGR4894294 Atalaya House

3

3

264 m2

OCCUPIED PROPERTY. OPPORTUNITY FOR INVESTORS. The price of the property has been set in consideration of the fact that the property is acquired by the buyer in an occupied state, so said price would not apply if at the time of formalization of the public deed the property was free of occupants. The photographs may not correspond to the current state of the property. Impossibility of interior visits. This elegant luxury semi-detached house offers you maximum comfort and lifestyle in every corner. With an exceptional layout, it has 3 spacious bedrooms, each with built-in wardrobes or a dressing room, giving you ample space for your belongings. In addition, you will enjoy 2 modern bathrooms and an additional toilet for the comfort of your guests. The kitchen is a true culinary paradise, furnished and equipped with high-end appliances, allowing you to create delicious gastronomic masterpieces. The spacious living-dining room, with its cozy fireplace, becomes the perfect place to relax and entertain your loved ones. The semi-detached house has all the amenities you need, including a laundry room to facilitate your daily tasks. The garage in the basement offers space for 3 vehicles, giving you the security and convenience you deserve. Enjoy the outdoors on your private porch and terrace, perfect for moments of relaxation and leisure. In addition, you will find ducted air conditioning to maintain an ideal temperature at any time of the year, aluminum shutters that imitate the warmth of wood and security bars in decorative black wrought iron for your peace of mind. The Montevideo Hills Residential offers you a luxurious environment with landscaped green areas and a community pool, where you can enjoy refreshing and peaceful moments. The location is unbeatable, as it is next to the golf course, country club and sports center, giving you multiple options for entertainment and an active lifestyle. Townhouse, Atalaya, Costa del Sol. 3 Bedrooms, 3 Bathrooms, Built 264 m². Setting : Close To Golf, Close To Sea, Urbanisation. Orientation: South. Condition: Good. Pool: Communal. Climate Control: Air Conditioning, Views: Panoramic, Garden, Courtyard, Features: Covered Terrace, Fitted Wardrobes, Private Terrace, Storage Room, Utility Room. Kitchen: Partially Fitted. Garden: Communal, Private. Security: Gated Complex, Entry Phone. Parking: Underground, Garage. Utilities: Electricity, Drinkable Water, Telephone. Category: Bargain, Beachfront, Cheap, Distressed, Golf, Holiday Homes, Investment, Luxury, Repossession.

#### Pool

Communal

Partially Fitted