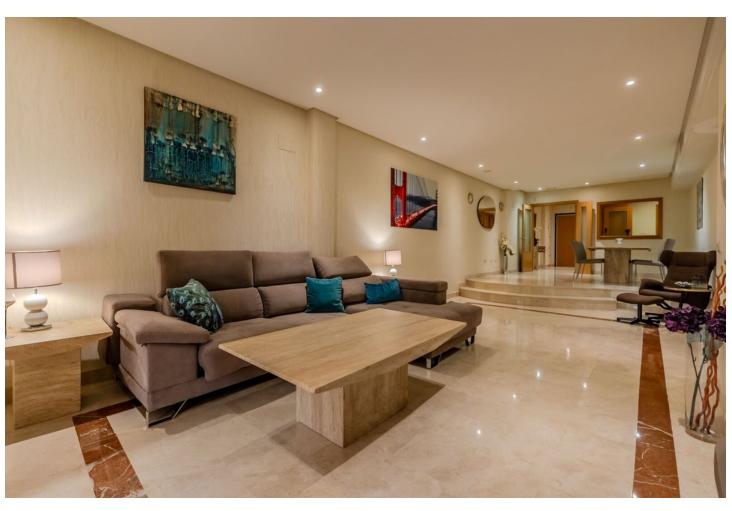

2

2

164 m<sup>2</sup>

This amazing property boasts an enviable location, a few meters from the promenade and the marina of Puerto Banus. Prestigious restaurants and houses surround it, making it an ideal location to live or spend time. This beautiful apartment on the second floor enjoys beautiful panoramic views of the garden. Its west orientation together with its height allows you to enjoy beautiful sunsets. Inside, its spacious living room allows you to have two different environments, one for relaxation next to the terrace and another as a dining room next to the kitchen that comes fully furnished with a laundry room. The en-suite bedrooms are spacious and well distributed. Its gardens are unique in the area for their size and beauty. The complex also enjoys a heated outdoor and indoor pool with Sauna, Gym, etc. Garage and storage room complete this magnificent property. Must be seen !!