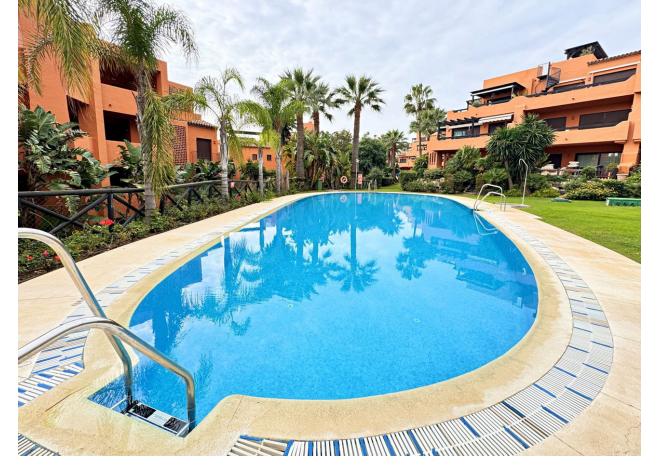

## Sales - Apartment - Estepona 365.000€

www.mibgroup.es +34 662 58 96 58 info@mibgroup.es

Ref.-ID: MIBGR4894387 Estepona Apartment

Community: 1,800 EUR / year IBI: 690 EUR / year

2

2

90 m2

This beautiful ground-floor apartment, situated in an elevated position, boasts a spacious terrace overlooking the garden and pool. Elegantly designed and built with high-quality materials, it is located in a peaceful and pleasant residential area that combines the convenience of easy access with the privacy and views of an elevated setting. With low community fees, this apartment is an ideal choice both as an investment and for enjoying a tranquil and exclusive lifestyle by the sea. Its privileged location, just 200 meters from the beach, allows you to fully experience the charm of the Costa del Sol. Furthermore, it is only a 5-minute drive from Estepona and the vibrant Puerto de la Duquesa, offering a wide range of shops, restaurants, and leisure options. The property is excellently connected: 50 minutes from Malaga Airport and 40 minutes from Gibraltar. It includes a parking space and storage room, making it a unique opportunity to embrace the Mediterranean lifestyle.

| Setting Close To Port Close To Shops Close To Sea Close To Town Close To Schools Close To Marina Urbanisation | <b>Orientation</b> South   | <b>Condition</b> Excellent                                                                                                                            | Pool Communal                              |
|---------------------------------------------------------------------------------------------------------------|----------------------------|-------------------------------------------------------------------------------------------------------------------------------------------------------|--------------------------------------------|
| Climate Control  Air Conditioning  Hot A/C  Cold A/C  Central Heating                                         | Views Garden Pool          | Features Covered Terrace Lift Fitted Wardrobes Private Terrace Satellite TV Storage Room Utility Room Ensuite Bathroom Marble Flooring Double Glazing | Furniture<br>Optional                      |
| Kitchen Fully Fitted                                                                                          | Garden Communal Landscaped | Security Gated Complex                                                                                                                                | Parking Underground Garage Covered Private |
| Utilities Electricity Drinkable Water Telephone                                                               | Category<br>Resale         |                                                                                                                                                       |                                            |