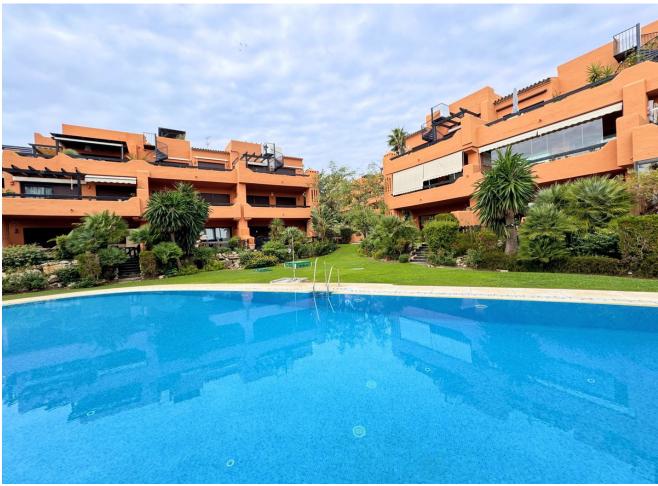

## Sales - Apartment - Estepona 365.000€

www.mibgroup.es +34 662 58 96 58 info@mibgroup.es

Ref.-ID: MIBGR4894387 Estepona Apartment

Community: 1,800 EUR / year IBI: 690 EUR / year

2

2

90 m2

This beautiful ground-floor apartment, situated in an elevated position, boasts a spacious terrace overlooking the garden and pool. Elegantly designed and built with high-quality materials, it is located in a peaceful and pleasant residential area that combines the convenience of easy access with the privacy and views of an elevated setting. With low community fees, this apartment is an ideal choice both as an investment and for enjoying a tranquil and exclusive lifestyle by the sea. Its privileged location, just 200 meters from the beach, allows you to fully experience the charm of the Costa del Sol. Furthermore, it is only a 5-minute drive from Estepona and the vibrant Puerto de la Duquesa, offering a wide range of shops, restaurants, and leisure options. The property is excellently connected: 50 minutes from Malaga Airport and 40 minutes from Gibraltar. It includes a parking space and storage room, making it a unique opportunity to embrace the Mediterranean lifestyle.