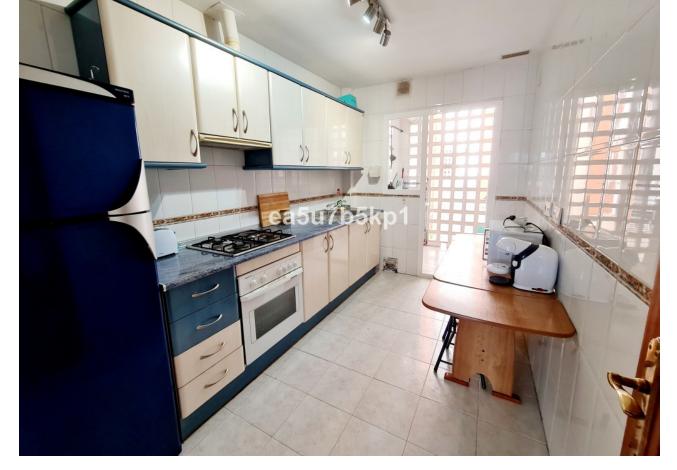

## Sales - Apartment - Estepona 240.000€

www.mibgroup.es +34 662 58 96 58 info@mibgroup.es

Ref.-ID: MIBGR4894555 Estepona Apartment

Community: 1,200 EUR / year

2

1

91 m2

WITHIN WALKING DISTANCE TO ESTEPONA PORT Second line beach apartment located in Mirador del Puerto, within walking distance to the marina of Estepona and amenities such as supermarkets, restaurants and bars and only a few meters from the best beaches. PERFECT RENOVATION PROJECT This apartment is the ideal renovation project giving you the possibility to put your own stamp and create your perfect home. As soon as you enter this apartment, you will find a welcoming hall, a separate kitchen and a lounge/dining room leading onto a south-facing terrace with partial sea views. Additionally, there is a guest bedroom, a family bathroom, and master bedroom with his private terrace. An underground parking space is available at a additional cost FABULOUS LOCATION Estepona is one of the few coastal towns that has succeeded in maintaining its pueblo charm and character. Notwithstanding, all the tourist facilities are here, including hotels, restaurants, leisure and cultural activities, and shops. The numerous street cafes and tapas bars still serve traditional Spanish delicacies. In the 'old town' the steep, narrow streets are pedestrianised and decorated with different colour flower pots. It is a delight for photographers. You will find bars and small shops in Estepona, where you'd least expect them, all very inviting and friendly.

Setting
Close To Shops
Close To Sea
Views
Sea
Urban

Orientation
South

Features
Fitted Wardrobes
Double Glazing

Condition
Renovation Required

Kitchen
Fully Fitted

Climate Control

Hot A/C

Security
Gated Complex