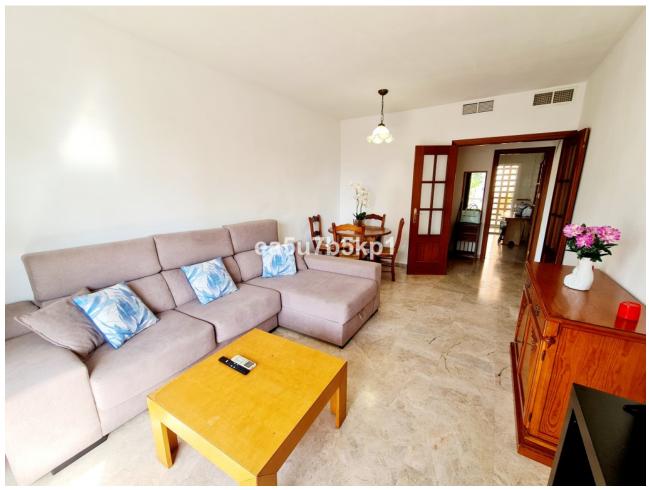

## Sales - Apartment - Estepona 240.000€

www.mibgroup.es +34 662 58 96 58 info@mibgroup.es

Ref.-ID: MIBGR4894555 Estepona Apartment

Community: 1,200 EUR / year

2

1

91 m2

WITHIN WALKING DISTANCE TO ESTEPONA PORT Second line beach apartment located in Mirador del Puerto, within walking distance to the marina of Estepona and amenities such as supermarkets, restaurants and bars and only a few meters from the best beaches. PERFECT RENOVATION PROJECT This apartment is the ideal renovation project giving you the possibility to put your own stamp and create your perfect home. As soon as you enter this apartment, you will find a welcoming hall, a separate kitchen and a lounge/dining room leading onto a south-facing terrace with partial sea views. Additionally, there is a guest bedroom, a family bathroom, and master bedroom with his private terrace. An underground parking space is available at a additional cost FABULOUS LOCATION Estepona is one of the few coastal towns that has succeeded in maintaining its pueblo charm and character. Notwithstanding, all the tourist facilities are here, including hotels, restaurants, leisure and cultural activities, and shops. The numerous street cafes and tapas bars still serve traditional Spanish delicacies. In the 'old town' the steep, narrow streets are pedestrianised and decorated with different colour flower pots. It is a delight for photographers. You will find bars and small shops in Estepona, where you'd least expect them, all very inviting and friendly.

Setting
Close To Shops
Close To Sea
Views
Sea
Urban

Orientation
South

Features
Fitted Wardrobes
Double Glazing

Condition
Renovation Required

Kitchen
Fully Fitted

Climate Control

Hot A/C

Security
Gated Complex