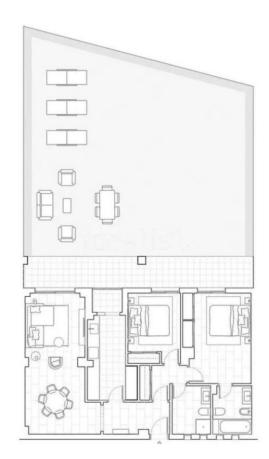

Resale

2

2

120 m2

140 m<sup>2</sup>

Ground Floor Apartment, Marbella, Costa del Sol. 2 Bedrooms, 2 Bathrooms, Built 120 m², Terrace 25 m², Garden/Plot 140 m². Setting: Close To Golf, Close To Schools, Urbanisation. Orientation: South. Condition: Good. Pool: Communal, Children`s Pool. Climate Control: Air Conditioning, Hot A/C, Cold A/C. Views: Garden. Features: Covered Terrace, Lift, Fitted Wardrobes, Near Transport, Private Terrace, WiFi, Paddle Tennis, Storage Room, Utility Room, Ensuite Bathroom, Access for people with reduced mobility, Marble Flooring, Double Glazing, 24 Hour Reception, Fiber Optic. Furniture: Part Furnished. Kitchen: Fully Fitted. Garden: Communal. Security: Gated Complex, Entry Phone, 24 Hour Security. Parking: Underground, Garage, Covered, Private. Category: Resale.