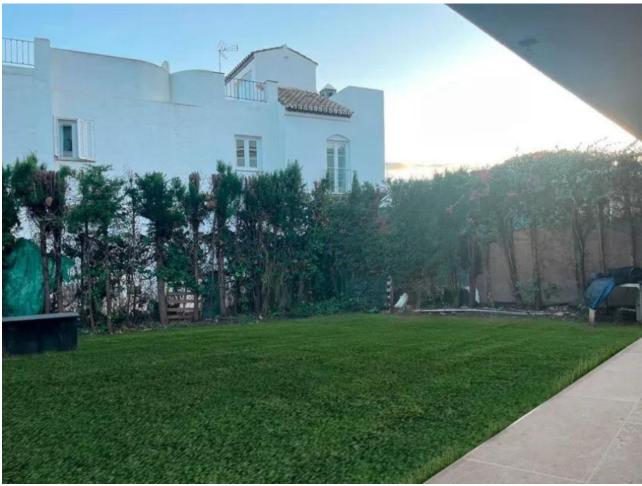

Resale

2

2

120 m2

140 m<sup>2</sup>

Ground Floor Apartment, Marbella, Costa del Sol. 2 Bedrooms, 2 Bathrooms, Built 120 m², Terrace 25 m², Garden/Plot 140 m². Setting: Close To Golf, Close To Schools, Urbanisation. Orientation: South. Condition: Good. Pool: Communal, Children`s Pool. Climate Control: Air Conditioning, Hot A/C, Cold A/C. Views: Garden. Features: Covered Terrace, Lift, Fitted Wardrobes, Near Transport, Private Terrace, WiFi, Paddle Tennis, Storage Room, Utility Room, Ensuite Bathroom, Access for people with reduced mobility, Marble Flooring, Double Glazing, 24 Hour Reception, Fiber Optic. Furniture: Part Furnished. Kitchen: Fully Fitted. Garden: Communal. Security: Gated Complex, Entry Phone, 24 Hour Security. Parking: Underground, Garage, Covered, Private. Category: Resale.