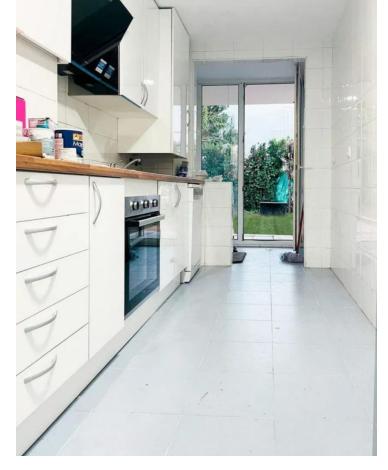

Resale

2

2

120 m2

140 m<sup>2</sup>

Ground Floor Apartment, Marbella, Costa del Sol. 2 Bedrooms, 2 Bathrooms, Built 120 m², Terrace 25 m², Garden/Plot 140 m². Setting: Close To Golf, Close To Schools, Urbanisation. Orientation: South. Condition: Good. Pool: Communal, Children`s Pool. Climate Control: Air Conditioning, Hot A/C, Cold A/C. Views: Garden. Features: Covered Terrace, Lift, Fitted Wardrobes, Near Transport, Private Terrace, WiFi, Paddle Tennis, Storage Room, Utility Room, Ensuite Bathroom, Access for people with reduced mobility, Marble Flooring, Double Glazing, 24 Hour Reception, Fiber Optic. Furniture: Part Furnished. Kitchen: Fully Fitted. Garden: Communal. Security: Gated Complex, Entry Phone, 24 Hour Security. Parking: Underground, Garage, Covered, Private. Category: Resale.