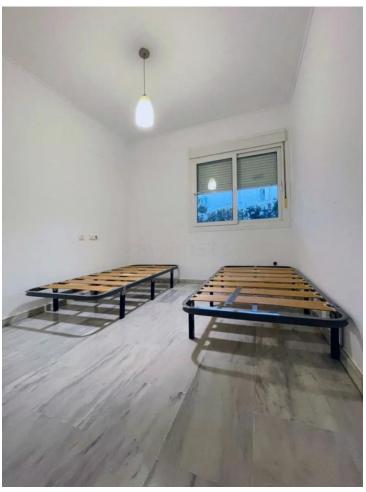

Resale

2

2

120 m2

140 m<sup>2</sup>

Ground Floor Apartment, Marbella, Costa del Sol. 2 Bedrooms, 2 Bathrooms, Built 120 m², Terrace 25 m², Garden/Plot 140 m². Setting: Close To Golf, Close To Schools, Urbanisation. Orientation: South. Condition: Good. Pool: Communal, Children`s Pool. Climate Control: Air Conditioning, Hot A/C, Cold A/C. Views: Garden. Features: Covered Terrace, Lift, Fitted Wardrobes, Near Transport, Private Terrace, WiFi, Paddle Tennis, Storage Room, Utility Room, Ensuite Bathroom, Access for people with reduced mobility, Marble Flooring, Double Glazing, 24 Hour Reception, Fiber Optic. Furniture: Part Furnished. Kitchen: Fully Fitted. Garden: Communal. Security: Gated Complex, Entry Phone, 24 Hour Security. Parking: Underground, Garage, Covered, Private. Category: Resale.