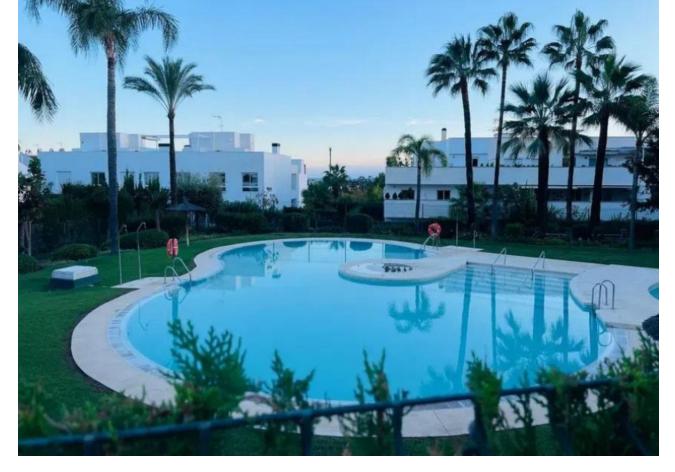

Resale

2

2

120 m2

140 m<sup>2</sup>

Ground Floor Apartment, Marbella, Costa del Sol. 2 Bedrooms, 2 Bathrooms, Built 120 m², Terrace 25 m², Garden/Plot 140 m². Setting: Close To Golf, Close To Schools, Urbanisation. Orientation: South. Condition: Good. Pool: Communal, Children`s Pool. Climate Control: Air Conditioning, Hot A/C, Cold A/C. Views: Garden. Features: Covered Terrace, Lift, Fitted Wardrobes, Near Transport, Private Terrace, WiFi, Paddle Tennis, Storage Room, Utility Room, Ensuite Bathroom, Access for people with reduced mobility, Marble Flooring, Double Glazing, 24 Hour Reception, Fiber Optic. Furniture: Part Furnished. Kitchen: Fully Fitted. Garden: Communal. Security: Gated Complex, Entry Phone, 24 Hour Security. Parking: Underground, Garage, Covered, Private. Category: Resale.