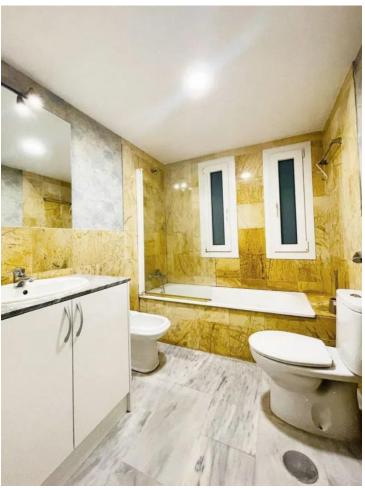

Resale

2

2

120 m2

140 m<sup>2</sup>

Ground Floor Apartment, Marbella, Costa del Sol. 2 Bedrooms, 2 Bathrooms, Built 120 m², Terrace 25 m², Garden/Plot 140 m². Setting: Close To Golf, Close To Schools, Urbanisation. Orientation: South. Condition: Good. Pool: Communal, Children`s Pool. Climate Control: Air Conditioning, Hot A/C, Cold A/C. Views: Garden. Features: Covered Terrace, Lift, Fitted Wardrobes, Near Transport, Private Terrace, WiFi, Paddle Tennis, Storage Room, Utility Room, Ensuite Bathroom, Access for people with reduced mobility, Marble Flooring, Double Glazing, 24 Hour Reception, Fiber Optic. Furniture: Part Furnished. Kitchen: Fully Fitted. Garden: Communal. Security: Gated Complex, Entry Phone, 24 Hour Security. Parking: Underground, Garage, Covered, Private. Category: Resale.