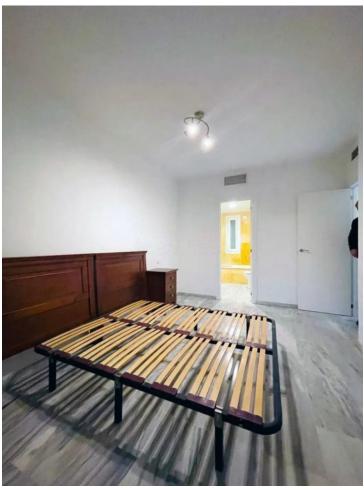

Resale

2

2

120 m2

140 m<sup>2</sup>

Ground Floor Apartment, Marbella, Costa del Sol. 2 Bedrooms, 2 Bathrooms, Built 120 m², Terrace 25 m², Garden/Plot 140 m². Setting: Close To Golf, Close To Schools, Urbanisation. Orientation: South. Condition: Good. Pool: Communal, Children`s Pool. Climate Control: Air Conditioning, Hot A/C, Cold A/C. Views: Garden. Features: Covered Terrace, Lift, Fitted Wardrobes, Near Transport, Private Terrace, WiFi, Paddle Tennis, Storage Room, Utility Room, Ensuite Bathroom, Access for people with reduced mobility, Marble Flooring, Double Glazing, 24 Hour Reception, Fiber Optic. Furniture: Part Furnished. Kitchen: Fully Fitted. Garden: Communal. Security: Gated Complex, Entry Phone, 24 Hour Security. Parking: Underground, Garage, Covered, Private. Category: Resale.