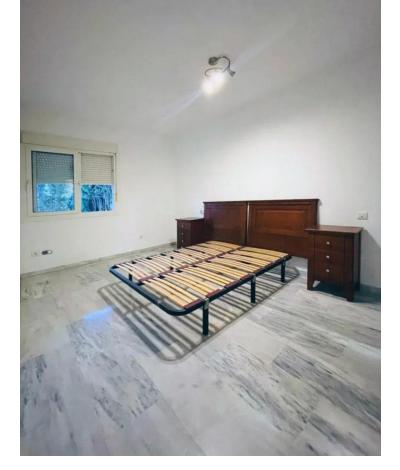

Resale

2

2

120 m2

140 m<sup>2</sup>

Ground Floor Apartment, Marbella, Costa del Sol. 2 Bedrooms, 2 Bathrooms, Built 120 m², Terrace 25 m², Garden/Plot 140 m². Setting: Close To Golf, Close To Schools, Urbanisation. Orientation: South. Condition: Good. Pool: Communal, Children`s Pool. Climate Control: Air Conditioning, Hot A/C, Cold A/C. Views: Garden. Features: Covered Terrace, Lift, Fitted Wardrobes, Near Transport, Private Terrace, WiFi, Paddle Tennis, Storage Room, Utility Room, Ensuite Bathroom, Access for people with reduced mobility, Marble Flooring, Double Glazing, 24 Hour Reception, Fiber Optic. Furniture: Part Furnished. Kitchen: Fully Fitted. Garden: Communal. Security: Gated Complex, Entry Phone, 24 Hour Security. Parking: Underground, Garage, Covered, Private. Category: Resale.