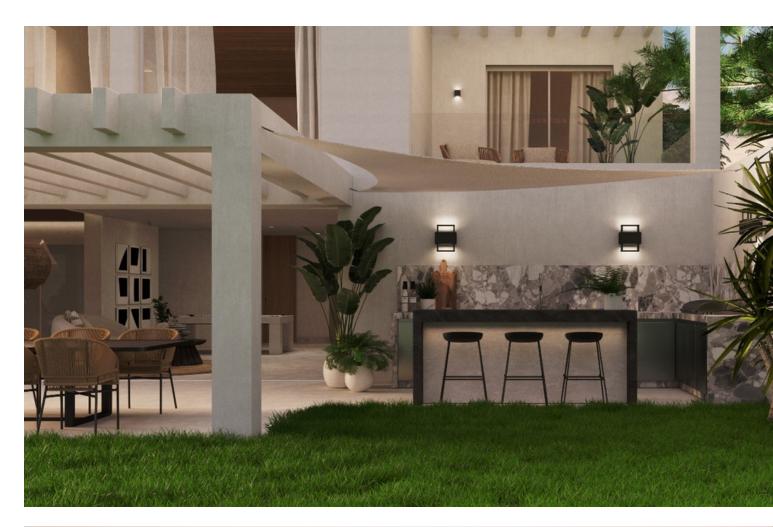

670 m2

1133 m2

Set in the heart of Atalaya, this exquisite 5-bedroom, 5-bathroom villa embodies elegance, sophistication, and the essence of Mediterranean luxury. Designed to the highest standards, every detail has been meticulously planned to create a harmonious blend of modern aesthetics and timeless design. Spanning 1,133m2 of lush, landscaped grounds, this villa is designed for outdoor living at its finest. The centerpiece of the outdoor space is a magnificent 100m2 swimming pool that seamlessly integrates with the terraces and garden, creating a private oasis where you can bask in the sun or cool off with a refreshing swim. Whether hosting a poolside soiree or enjoying a guiet morning, this home provides an idyllic setting that elevates every moment. With an expansive 470m2 of beautifully designed interior space, the property offers ample room for both private relaxation and lavish entertaining. High ceilings, floor-to-ceiling glass windows, and a carefully curated color palette enhance the sense of spaciousness and light, creating an environment that feels as luxurious as it is welcoming. Each of the five bedrooms is a private retreat, complete with en-suite bathrooms featuring premium finishes. This is a residence where privacy, comfort, and luxury coexist perfectly. One of the most striking features of this villa is its 200m2 of terrace space which provides ample entertainment opportunities allowing you to take advantage of the year round sunshine and outdoor living which the Costa del Sol offers. Atalaya's location offers a balance that few other areas can match: while being a peaceful retreat, it's only a 10-minute drive from the glitz of Puerto Banús, 15 minutes from the heart of Marbella, and 45 minutes to Málaga International Airport. For golf enthusiasts, Atalaya is a paradise, with prestigious courses like Atalaya Golf & Country Club and El Paraiso Golf just minutes away, providing lush fairways, manicured greens, and views of the Mediterranean.