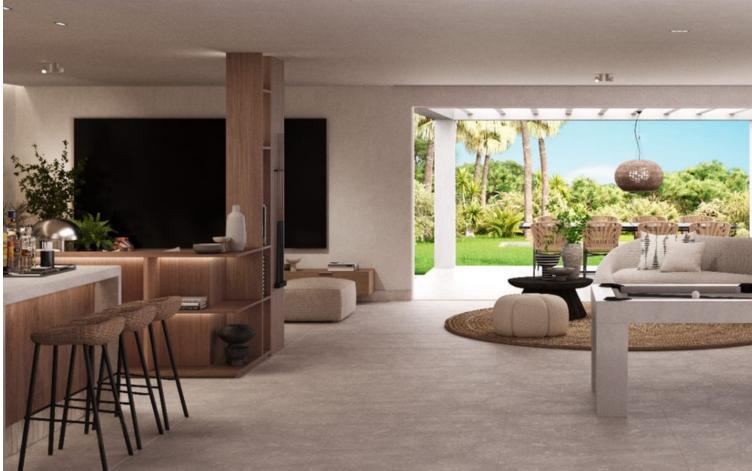

670 m2

1133 m2

Set in the heart of Atalaya, this exquisite 5-bedroom, 5-bathroom villa embodies elegance, sophistication, and the essence of Mediterranean luxury. Designed to the highest standards, every detail has been meticulously planned to create a harmonious blend of modern aesthetics and timeless design. Spanning 1,133m2 of lush, landscaped grounds, this villa is designed for outdoor living at its finest. The centerpiece of the outdoor space is a magnificent 100m2 swimming pool that seamlessly integrates with the terraces and garden, creating a private oasis where you can bask in the sun or cool off with a refreshing swim. Whether hosting a poolside soiree or enjoying a guiet morning, this home provides an idyllic setting that elevates every moment. With an expansive 470m2 of beautifully designed interior space, the property offers ample room for both private relaxation and lavish entertaining. High ceilings, floor-to-ceiling glass windows, and a carefully curated color palette enhance the sense of spaciousness and light, creating an environment that feels as luxurious as it is welcoming. Each of the five bedrooms is a private retreat, complete with en-suite bathrooms featuring premium finishes. This is a residence where privacy, comfort, and luxury coexist perfectly. One of the most striking features of this villa is its 200m2 of terrace space which provides ample entertainment opportunities allowing you to take advantage of the year round sunshine and outdoor living which the Costa del Sol offers. Atalaya's location offers a balance that few other areas can match: while being a peaceful retreat, it's only a 10-minute drive from the glitz of Puerto Banús, 15 minutes from the heart of Marbella, and 45 minutes to Málaga International Airport. For golf enthusiasts, Atalaya is a paradise, with prestigious courses like Atalaya Golf & Country Club and El Paraiso Golf just minutes away, providing lush fairways, manicured greens, and views of the Mediterranean.