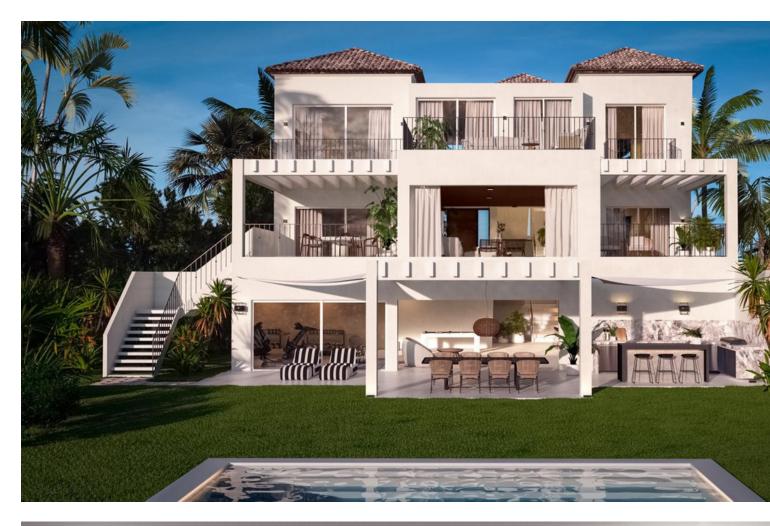

670 m2

1133 m2

Set in the heart of Atalaya, this exquisite 5-bedroom, 5-bathroom villa embodies elegance, sophistication, and the essence of Mediterranean luxury. Designed to the highest standards, every detail has been meticulously planned to create a harmonious blend of modern aesthetics and timeless design. Spanning 1,133m2 of lush, landscaped grounds, this villa is designed for outdoor living at its finest. The centerpiece of the outdoor space is a magnificent 100m2 swimming pool that seamlessly integrates with the terraces and garden, creating a private oasis where you can bask in the sun or cool off with a refreshing swim. Whether hosting a poolside soiree or enjoying a guiet morning, this home provides an idyllic setting that elevates every moment. With an expansive 470m2 of beautifully designed interior space, the property offers ample room for both private relaxation and lavish entertaining. High ceilings, floor-to-ceiling glass windows, and a carefully curated color palette enhance the sense of spaciousness and light, creating an environment that feels as luxurious as it is welcoming. Each of the five bedrooms is a private retreat, complete with en-suite bathrooms featuring premium finishes. This is a residence where privacy, comfort, and luxury coexist perfectly. One of the most striking features of this villa is its 200m2 of terrace space which provides ample entertainment opportunities allowing you to take advantage of the year round sunshine and outdoor living which the Costa del Sol offers. Atalaya's location offers a balance that few other areas can match: while being a peaceful retreat, it's only a 10-minute drive from the glitz of Puerto Banús, 15 minutes from the heart of Marbella, and 45 minutes to Málaga International Airport. For golf enthusiasts, Atalaya is a paradise, with prestigious courses like Atalaya Golf & Country Club and El Paraiso Golf just minutes away, providing lush fairways, manicured greens, and views of the Mediterranean.