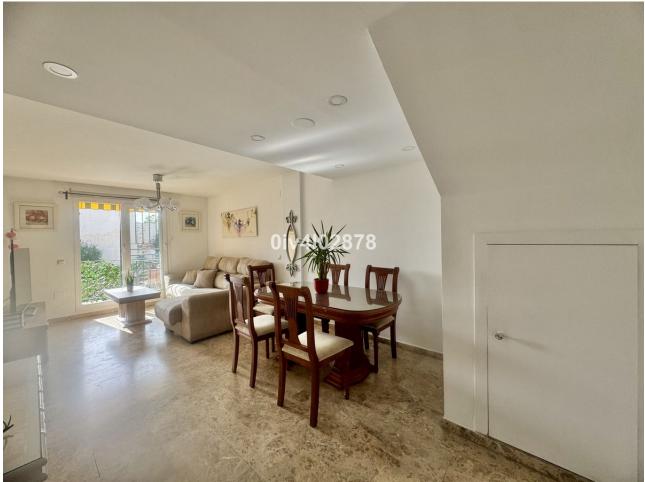

Beautiful semi-detached house composed of 3 levels, with 3 bedrooms and 3 bathrooms. On the main level we find a large living room with access to a terrace with afternoon sun, a semi-equipped kitchen and a bathroom. On the first floor there are 2 large rooms with a bathroom, the main room has a private terrace. On the second floor there is a large room with an en-suite bathroom and another private terrace. The property has solar panels for electricity, ducted air conditioning, 2 parking spaces, community pool and closed area. Within walking distance of the Carrefour shopping center, Mercadona and the industrial estate's shops, bus and train. A quiet place but with a very good connection.