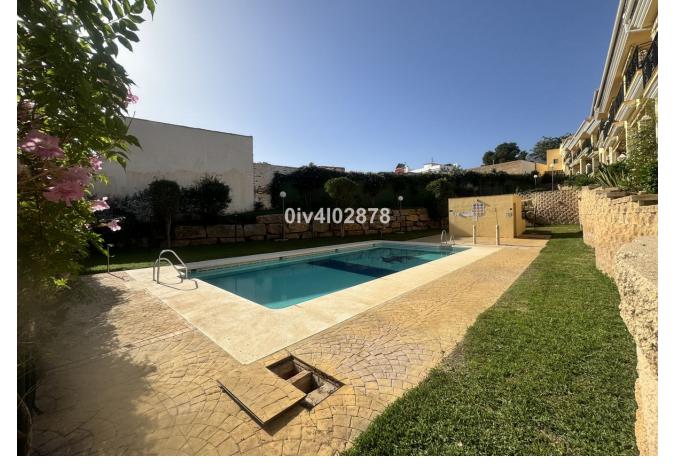

Beautiful semi-detached house composed of 3 levels, with 3 bedrooms and 3 bathrooms. On the main level we find a large living room with access to a terrace with afternoon sun, a semi-equipped kitchen and a bathroom. On the first floor there are 2 large rooms with a bathroom, the main room has a private terrace. On the second floor there is a large room with an en-suite bathroom and another private terrace. The property has solar panels for electricity, ducted air conditioning, 2 parking spaces, community pool and closed area. Within walking distance of the Carrefour shopping center, Mercadona and the industrial estate's shops, bus and train. A quiet place but with a very good connection.