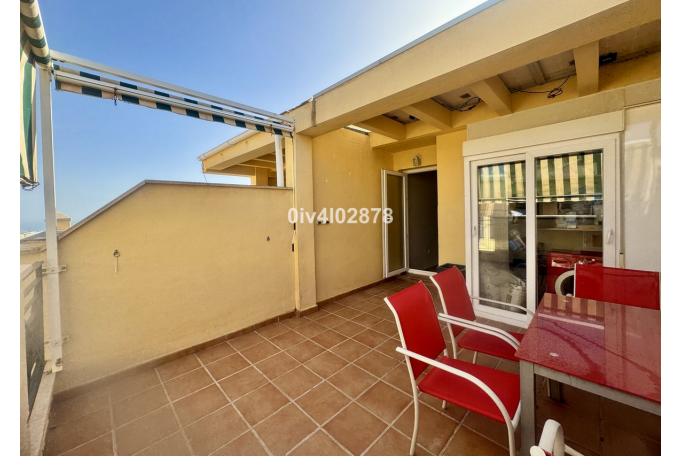

Beautiful semi-detached house composed of 3 levels, with 3 bedrooms and 3 bathrooms. On the main level we find a large living room with access to a terrace with afternoon sun, a semi-equipped kitchen and a bathroom. On the first floor there are 2 large rooms with a bathroom, the main room has a private terrace. On the second floor there is a large room with an en-suite bathroom and another private terrace. The property has solar panels for electricity, ducted air conditioning, 2 parking spaces, community pool and closed area. Within walking distance of the Carrefour shopping center, Mercadona and the industrial estate's shops, bus and train. A quiet place but with a very good connection.

| <b>Orientation</b> West | Condition  Recently Refurbished                           | <b>Pool</b> Communal                                                                                               |
|-------------------------|-----------------------------------------------------------|--------------------------------------------------------------------------------------------------------------------|
| <b>Views</b> ✓ Garden   | Features Covered Terrace Private Terrace Ensuite Bathroom | Furniture Fully Furnished                                                                                          |
| <b>Garden</b> Communal  | Security Gated Complex                                    | Parking Garage More Than One                                                                                       |
|                         | West Views Garden  Garden                                 | West Recently Refurbished  Views Features Garden Covered Terrace Private Terrace Ensuite Bathroom  Garden Security |