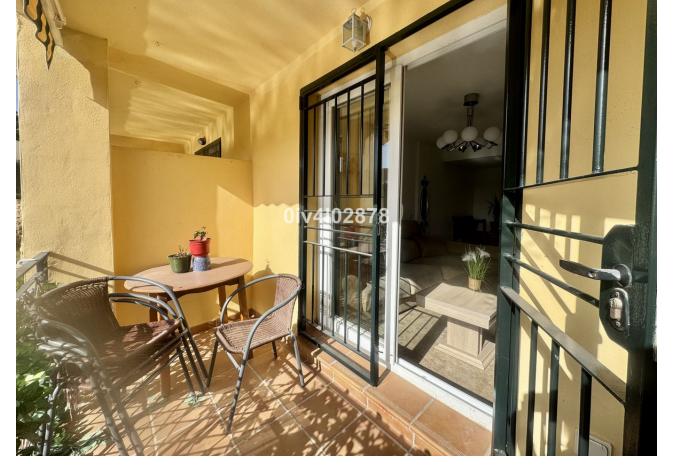

Beautiful semi-detached house composed of 3 levels, with 3 bedrooms and 3 bathrooms. On the main level we find a large living room with access to a terrace with afternoon sun, a semi-equipped kitchen and a bathroom. On the first floor there are 2 large rooms with a bathroom, the main room has a private terrace. On the second floor there is a large room with an en-suite bathroom and another private terrace. The property has solar panels for electricity, ducted air conditioning, 2 parking spaces, community pool and closed area. Within walking distance of the Carrefour shopping center, Mercadona and the industrial estate's shops, bus and train. A quiet place but with a very good connection.

| <b>Orientation</b> West | Condition  Recently Refurbished                           | <b>Pool</b> Communal                                                                                               |
|-------------------------|-----------------------------------------------------------|--------------------------------------------------------------------------------------------------------------------|
| <b>Views</b> ✓ Garden   | Features Covered Terrace Private Terrace Ensuite Bathroom | Furniture Fully Furnished                                                                                          |
| <b>Garden</b> Communal  | Security Gated Complex                                    | Parking Garage More Than One                                                                                       |
|                         | West Views Garden  Garden                                 | West Recently Refurbished  Views Features Garden Covered Terrace Private Terrace Ensuite Bathroom  Garden Security |