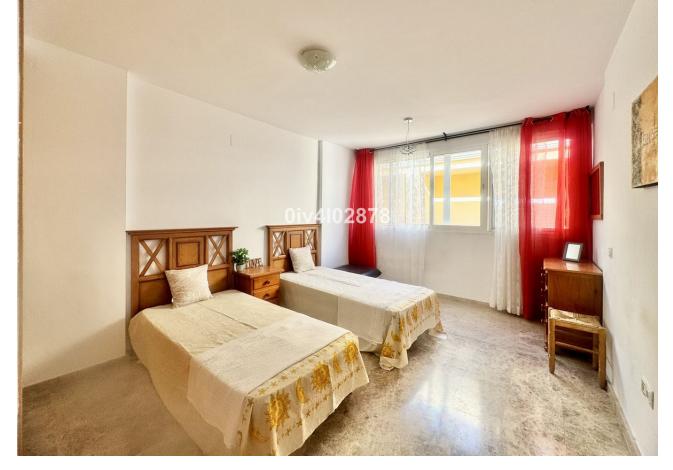

Beautiful semi-detached house composed of 3 levels, with 3 bedrooms and 3 bathrooms. On the main level we find a large living room with access to a terrace with afternoon sun, a semi-equipped kitchen and a bathroom. On the first floor there are 2 large rooms with a bathroom, the main room has a private terrace. On the second floor there is a large room with an en-suite bathroom and another private terrace. The property has solar panels for electricity, ducted air conditioning, 2 parking spaces, community pool and closed area. Within walking distance of the Carrefour shopping center, Mercadona and the industrial estate's shops, bus and train. A quiet place but with a very good connection.