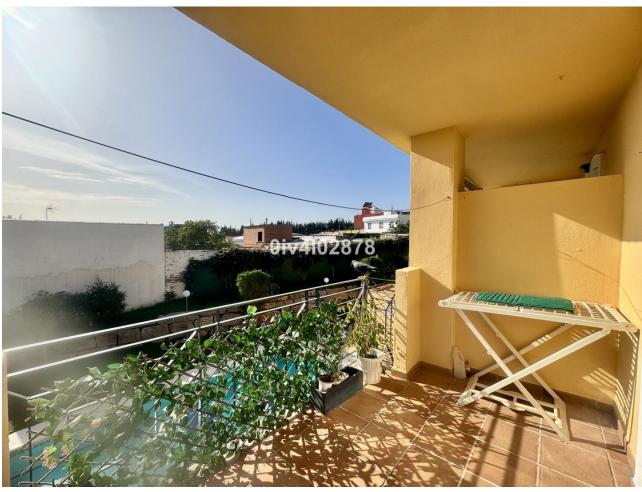

Beautiful semi-detached house composed of 3 levels, with 3 bedrooms and 3 bathrooms. On the main level we find a large living room with access to a terrace with afternoon sun, a semi-equipped kitchen and a bathroom. On the first floor there are 2 large rooms with a bathroom, the main room has a private terrace. On the second floor there is a large room with an en-suite bathroom and another private terrace. The property has solar panels for electricity, ducted air conditioning, 2 parking spaces, community pool and closed area. Within walking distance of the Carrefour shopping center, Mercadona and the industrial estate's shops, bus and train. A quiet place but with a very good connection.