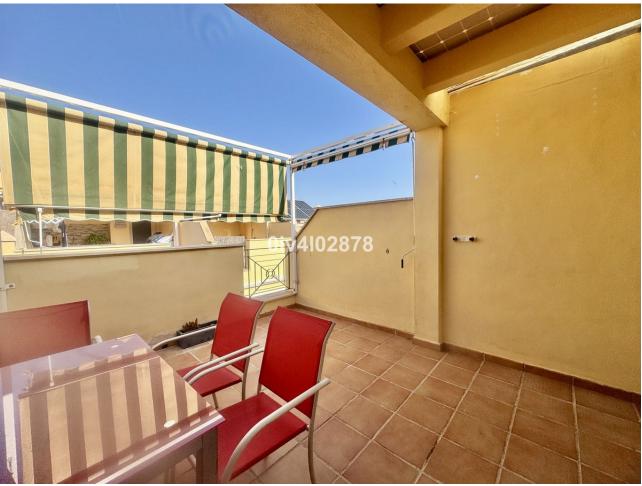

Beautiful semi-detached house composed of 3 levels, with 3 bedrooms and 3 bathrooms. On the main level we find a large living room with access to a terrace with afternoon sun, a semi-equipped kitchen and a bathroom. On the first floor there are 2 large rooms with a bathroom, the main room has a private terrace. On the second floor there is a large room with an en-suite bathroom and another private terrace. The property has solar panels for electricity, ducted air conditioning, 2 parking spaces, community pool and closed area. Within walking distance of the Carrefour shopping center, Mercadona and the industrial estate's shops, bus and train. A quiet place but with a very good connection.

| <b>Orientation</b> West | Condition  Recently Refurbished                           | <b>Pool</b> Communal                                                                                               |
|-------------------------|-----------------------------------------------------------|--------------------------------------------------------------------------------------------------------------------|
| <b>Views</b> ✓ Garden   | Features Covered Terrace Private Terrace Ensuite Bathroom | Furniture Fully Furnished                                                                                          |
| <b>Garden</b> Communal  | Security Gated Complex                                    | Parking Garage More Than One                                                                                       |
|                         | West Views Garden  Garden                                 | West Recently Refurbished  Views Features Garden Covered Terrace Private Terrace Ensuite Bathroom  Garden Security |