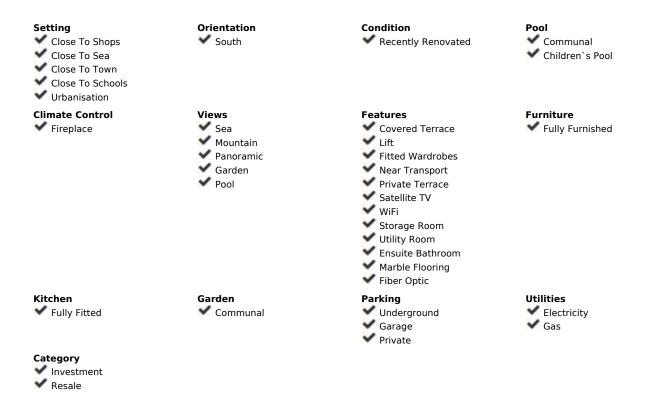

## Sales - Apartment - Estepona 280.000€

www.mibgroup.es +34 662 58 96 58 info@mibgroup.es

Ref.-ID: MIBGR4894870 Estepona Apartment

Community: 1,416 EUR / year IBI: 450 EUR / year Rubbish: 111 EUR / year

3

2

121 m2

Located in a rapidly developing area, halfway between the charming picturesque town of ESTEPONA and the prestigious PORT OF PUERTO BANÚS. This FULLY FURNISHED apartment, with all the necessary kitchen, bed linen, bath linen,... recently purchased, offers a unique living environment. Just minutes from the trendy and luxurious PUENTE ROMANO IN MARBELLA, and within walking distance of the famous COUNTRY CLUB GOLF COURSES and the prestigious VILLA PADIERNA GOLF CLUB, it combines comfort, modernity and a privileged location. Completely renovated, this bright apartment has 3 bedrooms, 2 bathrooms, a fully equipped kitchen, and a cozy living room with fireplace. Enjoy a SOUTH-FACING terrace with stunning views of the gardens, swimming pools and the sea, as well as a covered rear terrace ideal as a laundry room. Close to schools (including the Atlas American School), the new paddle and gym club, restaurants, and the Selwo Aventura zoo. ONLY 20 MINUTES WALK FROM THE BEACH via the coastal path which leads directly to the Sonora Beach restaurant. With a private garage and storage space included, this property is perfect for living or investment, offering EXCELLENT RENTAL PROFITABILITY ON AIRBNB.