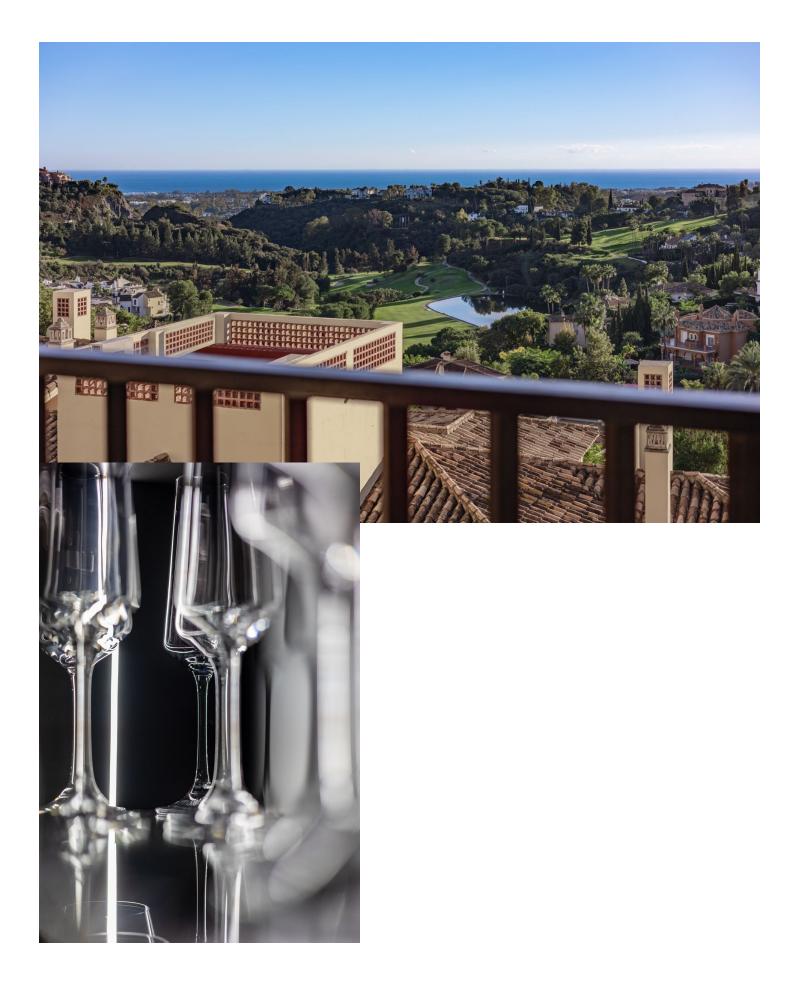

Stunning Penthouse in Los Arqueros, Benahavis Are you looking for a dream home? This fully renovated penthouse offers everything you need and more! Features: -1 Bedroom | 2 Bathrooms -Spacious Living Area with modern finishes. - Incredible amenities for ultimate comfort -Fully furnished with high class furniture -Large terrace with breathtaking views of the golf course, the sea, and even the coast of Africa! -The Terrace is partially covered with glass making it perfect for all seasons. -Private Parking space In underground garage -Storage Turn-key, ready to move in. The modern kitchen features the latest Siemens appliances, and only the best brands have been used throughout the apartment, such as Gessi and Villeroy & Boch. Every detail has been carefully chosen for your comfort and luxury. Even glasses, plates, cutlery and household appliances are present. This penthouse is truly an exceptional gem! LOS PINOS is the first built complex at Los Arqueros and consists of 72 apartments in a gated community surrounded by landscaped tropical gardens. It offers 2 communal pools of which one is heated all year. The large pool offers views at mountains and sea. Located just 8 minutes driving from Puerto Banús, San Pedro de Alcantara, and the beach. Within just 3 minutes drive, you'll find all necessary amenities, including a supermarket, pharmacy, and various dining options. Enjoy relaxation and recreation at the nearby Los Arqueros golf course, just a 5-minute walk away. Here, you will find not only the golf course but also cozy restaurants, a bowling alley, snooker room, tennis, padel, pickleball and a fully equipped gym. Interested? Contact us for more information or to schedule a viewing!