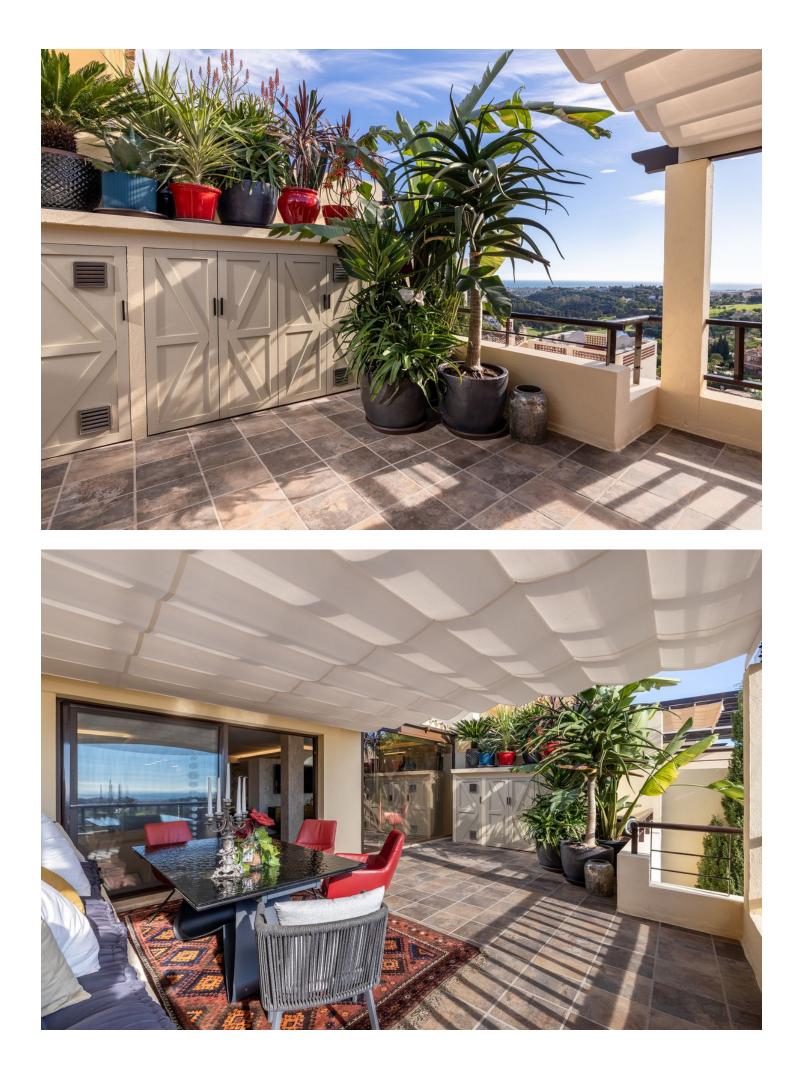

Stunning Penthouse in Los Arqueros, Benahavis Are you looking for a dream home? This fully renovated penthouse offers everything you need and more! Features: -1 Bedroom | 2 Bathrooms -Spacious Living Area with modern finishes. - Incredible amenities for ultimate comfort -Fully furnished with high class furniture -Large terrace with breathtaking views of the golf course, the sea, and even the coast of Africa! -The Terrace is partially covered with glass making it perfect for all seasons. -Private Parking space In underground garage -Storage Turn-key, ready to move in. The modern kitchen features the latest Siemens appliances, and only the best brands have been used throughout the apartment, such as Gessi and Villeroy & Boch. Every detail has been carefully chosen for your comfort and luxury. Even glasses, plates, cutlery and household appliances are present. This penthouse is truly an exceptional gem! LOS PINOS is the first built complex at Los Arqueros and consists of 72 apartments in a gated community surrounded by landscaped tropical gardens. It offers 2 communal pools of which one is heated all year. The large pool offers views at mountains and sea. Located just 8 minutes driving from Puerto Banús, San Pedro de Alcantara, and the beach. Within just 3 minutes drive, you'll find all necessary amenities, including a supermarket, pharmacy, and various dining options. Enjoy relaxation and recreation at the nearby Los Arqueros golf course, just a 5-minute walk away. Here, you will find not only the golf course but also cozy restaurants, a bowling alley, snooker room, tennis, padel, pickleball and a fully equipped gym. Interested? Contact us for more information or to schedule a viewing!