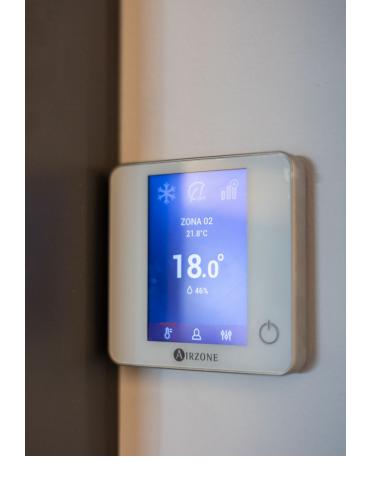

## **Climate Control**

- Air Conditioning Hot A/C
- Cold A/C
- ✓ U/F Heating

Kitchen Y Fully Fitted