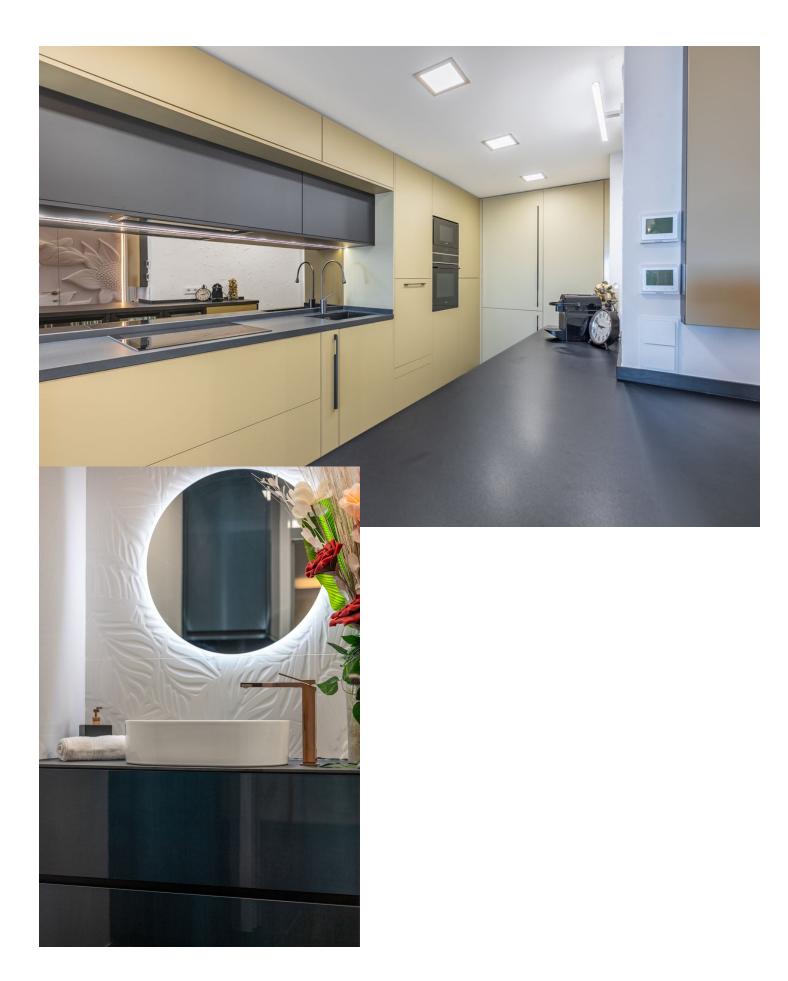

Stunning Penthouse in Los Arqueros, Benahavis Are you looking for a dream home? This fully renovated penthouse offers everything you need and more! Features: -1 Bedroom | 2 Bathrooms -Spacious Living Area with modern finishes. - Incredible amenities for ultimate comfort -Fully furnished with high class furniture -Large terrace with breathtaking views of the golf course, the sea, and even the coast of Africa! -The Terrace is partially covered with glass making it perfect for all seasons. -Private Parking space In underground garage -Storage Turn-key, ready to move in. The modern kitchen features the latest Siemens appliances, and only the best brands have been used throughout the apartment, such as Gessi and Villeroy & Boch. Every detail has been carefully chosen for your comfort and luxury. Even glasses, plates, cutlery and household appliances are present. This penthouse is truly an exceptional gem! LOS PINOS is the first built complex at Los Arqueros and consists of 72 apartments in a gated community surrounded by landscaped tropical gardens. It offers 2 communal pools of which one is heated all year. The large pool offers views at mountains and sea. Located just 8 minutes driving from Puerto Banús, San Pedro de Alcantara, and the beach. Within just 3 minutes drive, you'll find all necessary amenities, including a supermarket, pharmacy, and various dining options. Enjoy relaxation and recreation at the nearby Los Arqueros golf course, just a 5-minute walk away. Here, you will find not only the golf course but also cozy restaurants, a bowling alley, snooker room, tennis, padel, pickleball and a fully equipped gym. Interested? Contact us for more information or to schedule a viewing!