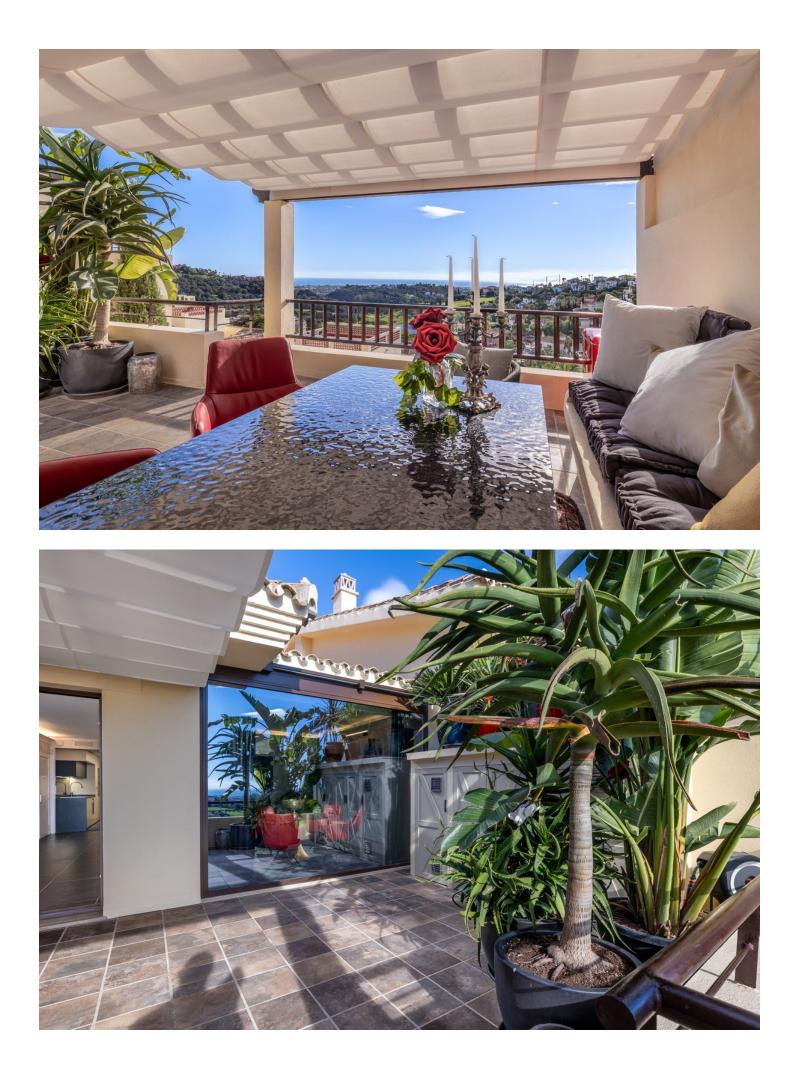

Stunning Penthouse in Los Arqueros, Benahavis Are you looking for a dream home? This fully renovated penthouse offers everything you need and more! Features: -1 Bedroom | 2 Bathrooms -Spacious Living Area with modern finishes. - Incredible amenities for ultimate comfort -Fully furnished with high class furniture -Large terrace with breathtaking views of the golf course, the sea, and even the coast of Africa! -The Terrace is partially covered with glass making it perfect for all seasons. -Private Parking space In underground garage -Storage Turn-key, ready to move in. The modern kitchen features the latest Siemens appliances, and only the best brands have been used throughout the apartment, such as Gessi and Villeroy & Boch. Every detail has been carefully chosen for your comfort and luxury. Even glasses, plates, cutlery and household appliances are present. This penthouse is truly an exceptional gem! LOS PINOS is the first built complex at Los Arqueros and consists of 72 apartments in a gated community surrounded by landscaped tropical gardens. It offers 2 communal pools of which one is heated all year. The large pool offers views at mountains and sea. Located just 8 minutes driving from Puerto Banús, San Pedro de Alcantara, and the beach. Within just 3 minutes drive, you'll find all necessary amenities, including a supermarket, pharmacy, and various dining options. Enjoy relaxation and recreation at the nearby Los Arqueros golf course, just a 5-minute walk away. Here, you will find not only the golf course but also cozy restaurants, a bowling alley, snooker room, tennis, padel, pickleball and a fully equipped gym. Interested? Contact us for more information or to schedule a viewing!