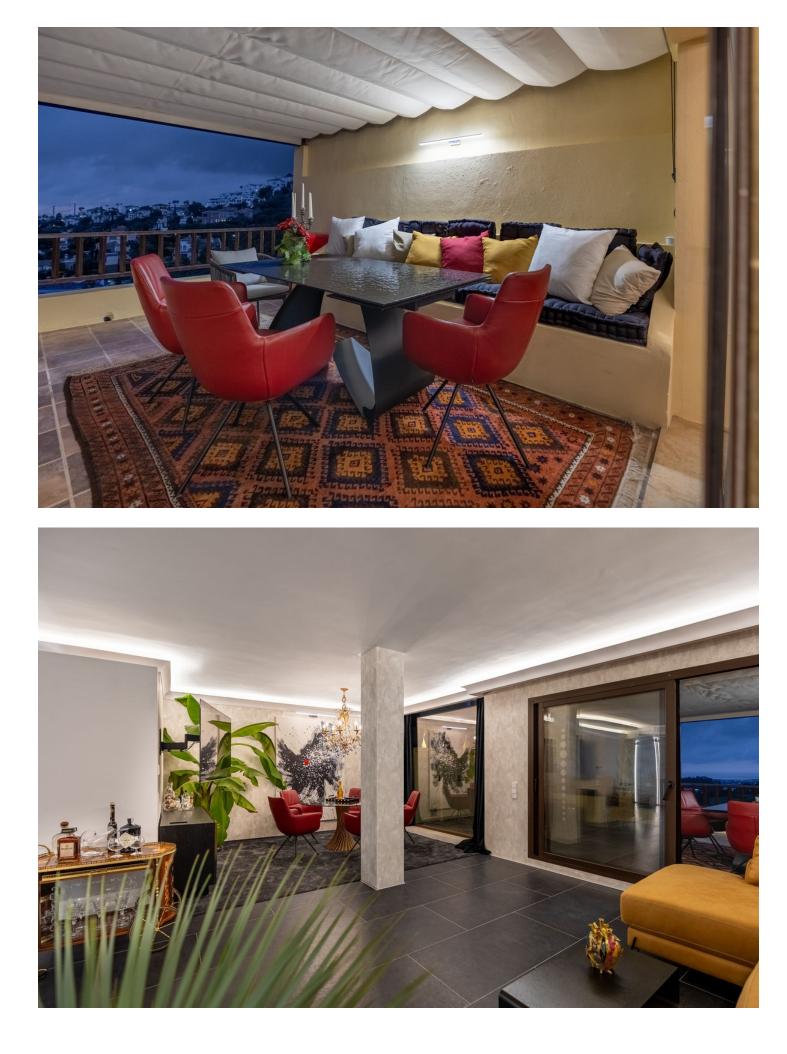

Stunning Penthouse in Los Arqueros, Benahavis Are you looking for a dream home? This fully renovated penthouse offers everything you need and more! Features: -1 Bedroom | 2 Bathrooms -Spacious Living Area with modern finishes. - Incredible amenities for ultimate comfort -Fully furnished with high class furniture -Large terrace with breathtaking views of the golf course, the sea, and even the coast of Africa! -The Terrace is partially covered with glass making it perfect for all seasons. -Private Parking space In underground garage -Storage Turn-key, ready to move in. The modern kitchen features the latest Siemens appliances, and only the best brands have been used throughout the apartment, such as Gessi and Villeroy & Boch. Every detail has been carefully chosen for your comfort and luxury. Even glasses, plates, cutlery and household appliances are present. This penthouse is truly an exceptional gem! LOS PINOS is the first built complex at Los Arqueros and consists of 72 apartments in a gated community surrounded by landscaped tropical gardens. It offers 2 communal pools of which one is heated all year. The large pool offers views at mountains and sea. Located just 8 minutes driving from Puerto Banús, San Pedro de Alcantara, and the beach. Within just 3 minutes drive, you'll find all necessary amenities, including a supermarket, pharmacy, and various dining options. Enjoy relaxation and recreation at the nearby Los Arqueros golf course, just a 5-minute walk away. Here, you will find not only the golf course but also cozy restaurants, a bowling alley, snooker room, tennis, padel, pickleball and a fully equipped gym. Interested? Contact us for more information or to schedule a viewing!