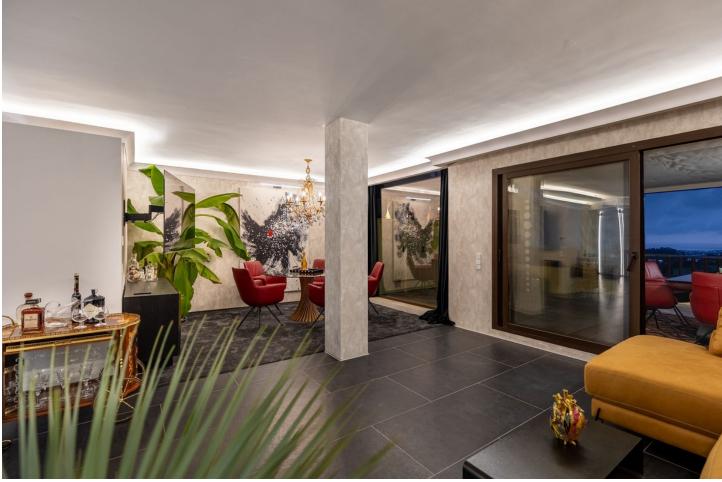

Stunning Penthouse in Los Arqueros, Benahavis Are you looking for a dream home? This fully renovated penthouse offers everything you need and more! Features: -1 Bedroom | 2 Bathrooms -Spacious Living Area with modern finishes. - Incredible amenities for ultimate comfort -Fully furnished with high class furniture -Large terrace with breathtaking views of the golf course, the sea, and even the coast of Africa! -The Terrace is partially covered with glass making it perfect for all seasons. -Private Parking space In underground garage -Storage Turn-key, ready to move in. The modern kitchen features the latest Siemens appliances, and only the best brands have been used throughout the apartment, such as Gessi and Villeroy & Boch. Every detail has been carefully chosen for your comfort and luxury. Even glasses, plates, cutlery and household appliances are present. This penthouse is truly an exceptional gem! LOS PINOS is the first built complex at Los Arqueros and consists of 72 apartments in a gated community surrounded by landscaped tropical gardens. It offers 2 communal pools of which one is heated all year. The large pool offers views at mountains and sea. Located just 8 minutes driving from Puerto Banús, San Pedro de Alcantara, and the beach. Within just 3 minutes drive, you'll find all necessary amenities, including a supermarket, pharmacy, and various dining options. Enjoy relaxation and recreation at the nearby Los Arqueros golf course, just a 5-minute walk away. Here, you will find not only the golf course but also cozy restaurants, a bowling alley, snooker room, tennis, padel, pickleball and a fully equipped gym. Interested? Contact us for more information or to schedule a viewing!