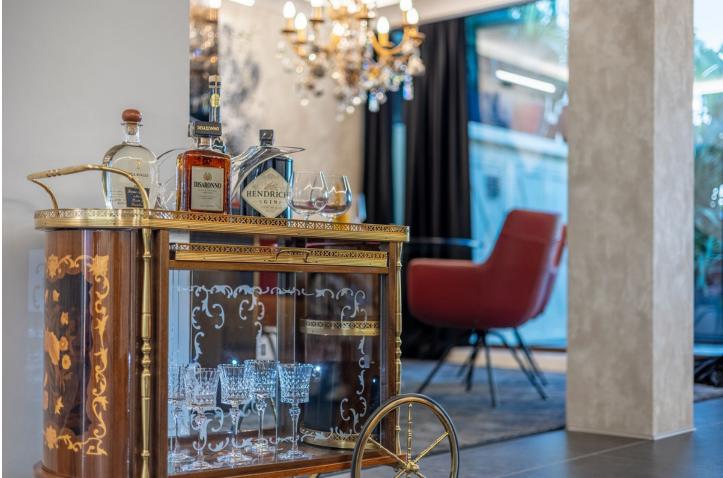

Stunning Penthouse in Los Arqueros, Benahavis Are you looking for a dream home? This fully renovated penthouse offers everything you need and more! Features: -1 Bedroom | 2 Bathrooms -Spacious Living Area with modern finishes. - Incredible amenities for ultimate comfort -Fully furnished with high class furniture -Large terrace with breathtaking views of the golf course, the sea, and even the coast of Africa! -The Terrace is partially covered with glass making it perfect for all seasons. -Private Parking space In underground garage -Storage Turn-key, ready to move in. The modern kitchen features the latest Siemens appliances, and only the best brands have been used throughout the apartment, such as Gessi and Villeroy & Boch. Every detail has been carefully chosen for your comfort and luxury. Even glasses, plates, cutlery and household appliances are present. This penthouse is truly an exceptional gem! LOS PINOS is the first built complex at Los Arqueros and consists of 72 apartments in a gated community surrounded by landscaped tropical gardens. It offers 2 communal pools of which one is heated all year. The large pool offers views at mountains and sea. Located just 8 minutes driving from Puerto Banús, San Pedro de Alcantara, and the beach. Within just 3 minutes drive, you'll find all necessary amenities, including a supermarket, pharmacy, and various dining options. Enjoy relaxation and recreation at the nearby Los Arqueros golf course, just a 5-minute walk away. Here, you will find not only the golf course but also cozy restaurants, a bowling alley, snooker room, tennis, padel, pickleball and a fully equipped gym. Interested? Contact us for more information or to schedule a viewing!