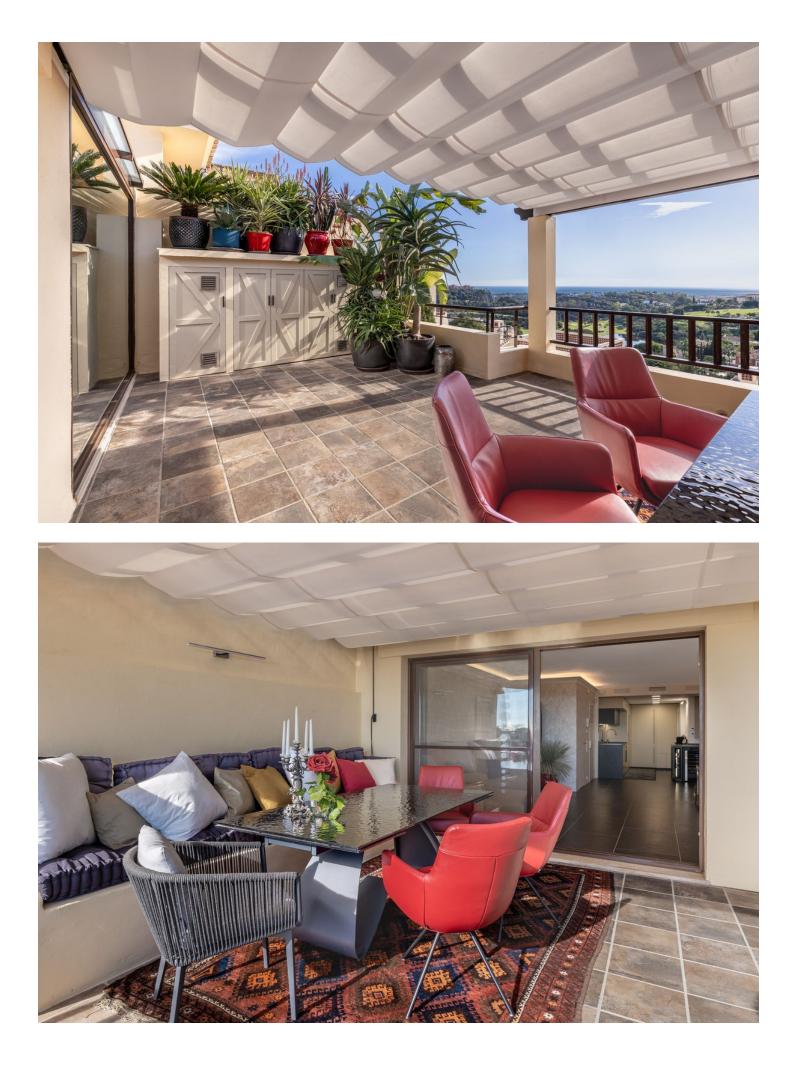

Stunning Penthouse in Los Arqueros, Benahavis Are you looking for a dream home? This fully renovated penthouse offers everything you need and more! Features: -1 Bedroom | 2 Bathrooms -Spacious Living Area with modern finishes. - Incredible amenities for ultimate comfort -Fully furnished with high class furniture -Large terrace with breathtaking views of the golf course, the sea, and even the coast of Africa! -The Terrace is partially covered with glass making it perfect for all seasons. -Private Parking space In underground garage -Storage Turn-key, ready to move in. The modern kitchen features the latest Siemens appliances, and only the best brands have been used throughout the apartment, such as Gessi and Villeroy & Boch. Every detail has been carefully chosen for your comfort and luxury. Even glasses, plates, cutlery and household appliances are present. This penthouse is truly an exceptional gem! LOS PINOS is the first built complex at Los Arqueros and consists of 72 apartments in a gated community surrounded by landscaped tropical gardens. It offers 2 communal pools of which one is heated all year. The large pool offers views at mountains and sea. Located just 8 minutes driving from Puerto Banús, San Pedro de Alcantara, and the beach. Within just 3 minutes drive, you'll find all necessary amenities, including a supermarket, pharmacy, and various dining options. Enjoy relaxation and recreation at the nearby Los Arqueros golf course, just a 5-minute walk away. Here, you will find not only the golf course but also cozy restaurants, a bowling alley, snooker room, tennis, padel, pickleball and a fully equipped gym. Interested? Contact us for more information or to schedule a viewing!