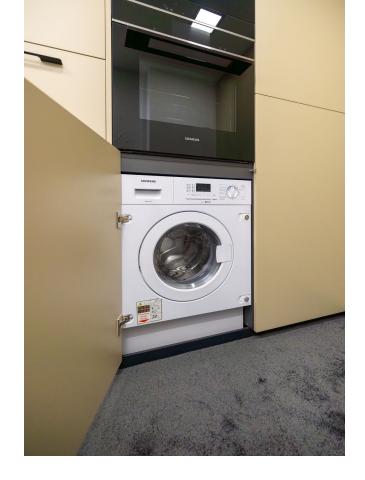

Stunning Penthouse in Los Arqueros, Benahavis Are you looking for a dream home? This fully renovated penthouse offers everything you need and more! Features: -1 Bedroom | 2 Bathrooms -Spacious Living Area with modern finishes. - Incredible amenities for ultimate comfort -Fully furnished with high class furniture -Large terrace with breathtaking views of the golf course, the sea, and even the coast of Africa! -The Terrace is partially covered with glass making it perfect for all seasons. -Private Parking space In underground garage -Storage Turn-key, ready to move in. The modern kitchen features the latest Siemens appliances, and only the best brands have been used throughout the apartment, such as Gessi and Villeroy & Boch. Every detail has been carefully chosen for your comfort and luxury. Even glasses, plates, cutlery and household appliances are present. This penthouse is truly an exceptional gem! LOS PINOS is the first built complex at Los Arqueros and consists of 72 apartments in a gated community surrounded by landscaped tropical gardens. It offers 2 communal pools of which one is heated all year. The large pool offers views at mountains and sea. Located just 8 minutes driving from Puerto Banús, San Pedro de Alcantara, and the beach. Within just 3 minutes drive, you'll find all necessary amenities, including a supermarket, pharmacy, and various dining options. Enjoy relaxation and recreation at the nearby Los Arqueros golf course, just a 5-minute walk away. Here, you will find not only the golf course but also cozy restaurants, a bowling alley, snooker room, tennis, padel, pickleball and a fully equipped gym. Interested? Contact us for more information or to schedule a viewing!