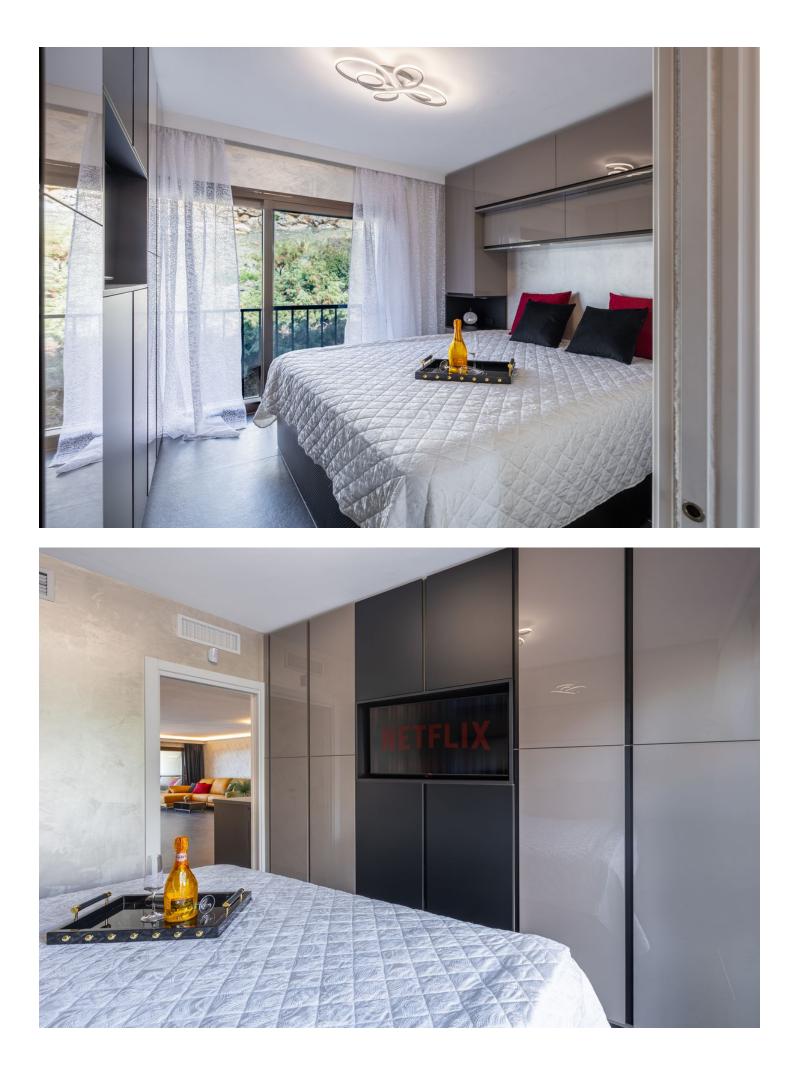

Stunning Penthouse in Los Arqueros, Benahavis Are you looking for a dream home? This fully renovated penthouse offers everything you need and more! Features: -1 Bedroom | 2 Bathrooms -Spacious Living Area with modern finishes. - Incredible amenities for ultimate comfort -Fully furnished with high class furniture -Large terrace with breathtaking views of the golf course, the sea, and even the coast of Africa! -The Terrace is partially covered with glass making it perfect for all seasons. -Private Parking space In underground garage -Storage Turn-key, ready to move in. The modern kitchen features the latest Siemens appliances, and only the best brands have been used throughout the apartment, such as Gessi and Villeroy & Boch. Every detail has been carefully chosen for your comfort and luxury. Even glasses, plates, cutlery and household appliances are present. This penthouse is truly an exceptional gem! LOS PINOS is the first built complex at Los Arqueros and consists of 72 apartments in a gated community surrounded by landscaped tropical gardens. It offers 2 communal pools of which one is heated all year. The large pool offers views at mountains and sea. Located just 8 minutes driving from Puerto Banús, San Pedro de Alcantara, and the beach. Within just 3 minutes drive, you'll find all necessary amenities, including a supermarket, pharmacy, and various dining options. Enjoy relaxation and recreation at the nearby Los Arqueros golf course, just a 5-minute walk away. Here, you will find not only the golf course but also cozy restaurants, a bowling alley, snooker room, tennis, padel, pickleball and a fully equipped gym. Interested? Contact us for more information or to schedule a viewing!