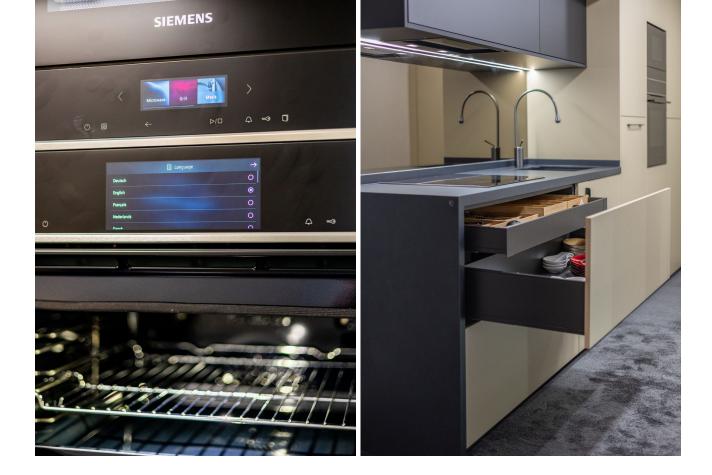

Stunning Penthouse in Los Arqueros, Benahavis Are you looking for a dream home? This fully renovated penthouse offers everything you need and more! Features: -1 Bedroom | 2 Bathrooms -Spacious Living Area with modern finishes. - Incredible amenities for ultimate comfort -Fully furnished with high class furniture -Large terrace with breathtaking views of the golf course, the sea, and even the coast of Africa! -The Terrace is partially covered with glass making it perfect for all seasons. -Private Parking space In underground garage -Storage Turn-key, ready to move in. The modern kitchen features the latest Siemens appliances, and only the best brands have been used throughout the apartment, such as Gessi and Villeroy & Boch. Every detail has been carefully chosen for your comfort and luxury. Even glasses, plates, cutlery and household appliances are present. This penthouse is truly an exceptional gem! LOS PINOS is the first built complex at Los Arqueros and consists of 72 apartments in a gated community surrounded by landscaped tropical gardens. It offers 2 communal pools of which one is heated all year. The large pool offers views at mountains and sea. Located just 8 minutes driving from Puerto Banús, San Pedro de Alcantara, and the beach. Within just 3 minutes drive, you'll find all necessary amenities, including a supermarket, pharmacy, and various dining options. Enjoy relaxation and recreation at the nearby Los Arqueros golf course, just a 5-minute walk away. Here, you will find not only the golf course but also cozy restaurants, a bowling alley, snooker room, tennis, padel, pickleball and a fully equipped gym. Interested? Contact us for more information or to schedule a viewing!