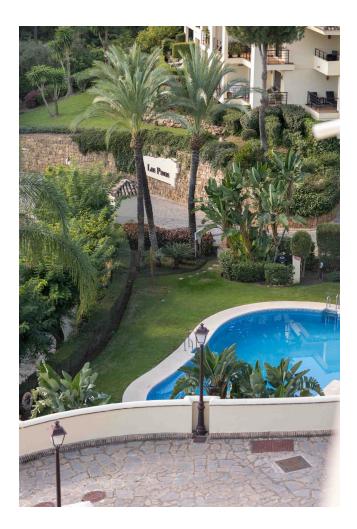

Stunning Penthouse in Los Arqueros, Benahavis Are you looking for a dream home? This fully renovated penthouse offers everything you need and more! Features: -1 Bedroom | 2 Bathrooms -Spacious Living Area with modern finishes. - Incredible amenities for ultimate comfort -Fully furnished with high class furniture -Large terrace with breathtaking views of the golf course, the sea, and even the coast of Africa! -The Terrace is partially covered with glass making it perfect for all seasons. -Private Parking space In underground garage -Storage Turn-key, ready to move in. The modern kitchen features the latest Siemens appliances, and only the best brands have been used throughout the apartment, such as Gessi and Villeroy & Boch. Every detail has been carefully chosen for your comfort and luxury. Even glasses, plates, cutlery and household appliances are present. This penthouse is truly an exceptional gem! LOS PINOS is the first built complex at Los Arqueros and consists of 72 apartments in a gated community surrounded by landscaped tropical gardens. It offers 2 communal pools of which one is heated all year. The large pool offers views at mountains and sea. Located just 8 minutes driving from Puerto Banús, San Pedro de Alcantara, and the beach. Within just 3 minutes drive, you'll find all necessary amenities, including a supermarket, pharmacy, and various dining options. Enjoy relaxation and recreation at the nearby Los Arqueros golf course, just a 5-minute walk away. Here, you will find not only the golf course but also cozy restaurants, a bowling alley, snooker room, tennis, padel, pickleball and a fully equipped gym. Interested? Contact us for more information or to schedule a viewing!