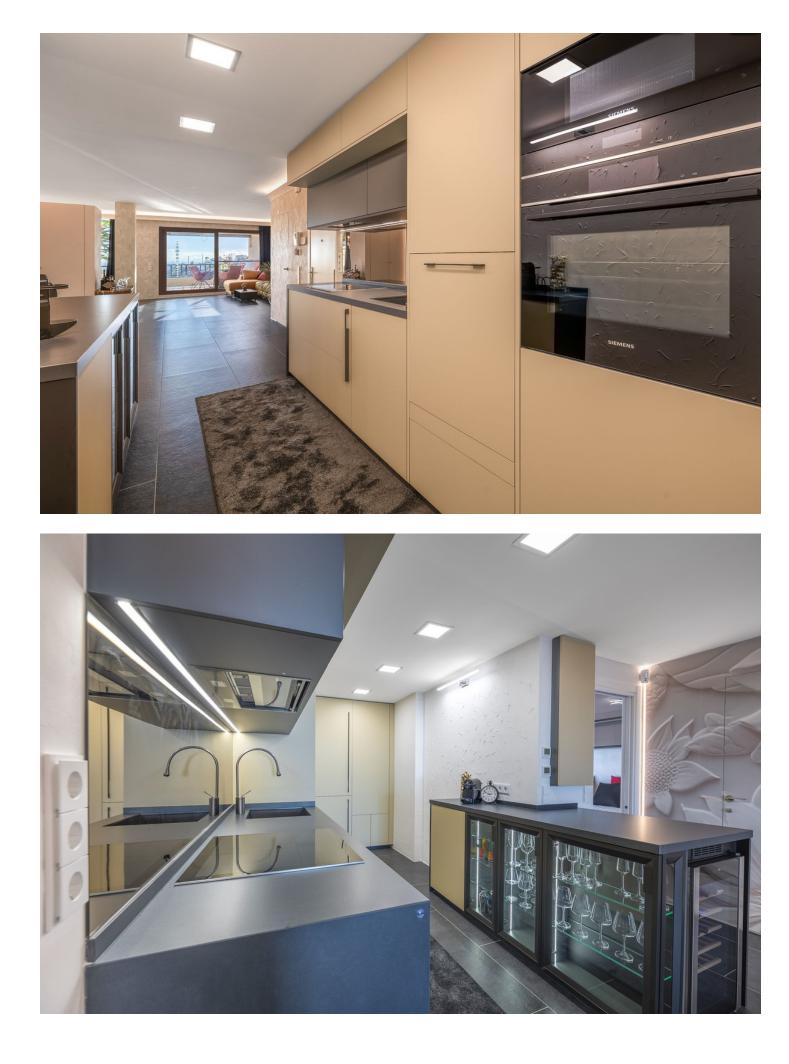

Stunning Penthouse in Los Arqueros, Benahavis Are you looking for a dream home? This fully renovated penthouse offers everything you need and more! Features: -1 Bedroom | 2 Bathrooms -Spacious Living Area with modern finishes. - Incredible amenities for ultimate comfort -Fully furnished with high class furniture -Large terrace with breathtaking views of the golf course, the sea, and even the coast of Africa! -The Terrace is partially covered with glass making it perfect for all seasons. -Private Parking space In underground garage -Storage Turn-key, ready to move in. The modern kitchen features the latest Siemens appliances, and only the best brands have been used throughout the apartment, such as Gessi and Villeroy & Boch. Every detail has been carefully chosen for your comfort and luxury. Even glasses, plates, cutlery and household appliances are present. This penthouse is truly an exceptional gem! LOS PINOS is the first built complex at Los Arqueros and consists of 72 apartments in a gated community surrounded by landscaped tropical gardens. It offers 2 communal pools of which one is heated all year. The large pool offers views at mountains and sea. Located just 8 minutes driving from Puerto Banús, San Pedro de Alcantara, and the beach. Within just 3 minutes drive, you'll find all necessary amenities, including a supermarket, pharmacy, and various dining options. Enjoy relaxation and recreation at the nearby Los Arqueros golf course, just a 5-minute walk away. Here, you will find not only the golf course but also cozy restaurants, a bowling alley, snooker room, tennis, padel, pickleball and a fully equipped gym. Interested? Contact us for more information or to schedule a viewing!