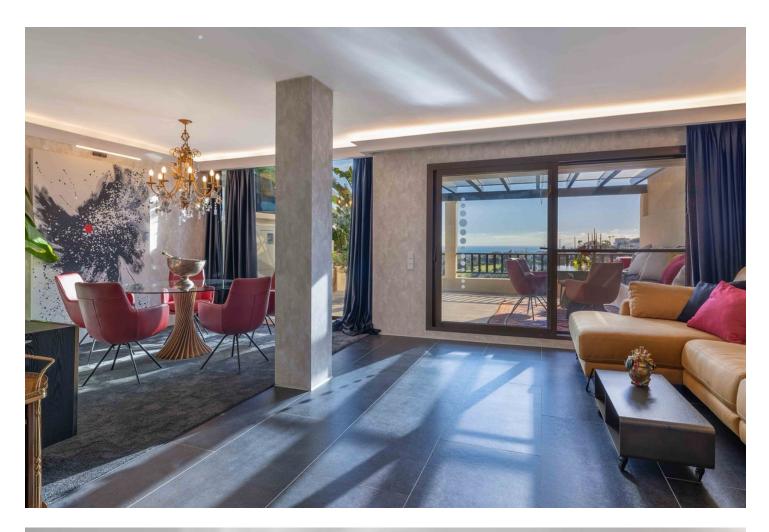

Stunning Penthouse in Los Arqueros, Benahavis Are you looking for a dream home? This fully renovated penthouse offers everything you need and more! Features: -1 Bedroom | 2 Bathrooms -Spacious Living Area with modern finishes. - Incredible amenities for ultimate comfort -Fully furnished with high class furniture -Large terrace with breathtaking views of the golf course, the sea, and even the coast of Africa! -The Terrace is partially covered with glass making it perfect for all seasons. -Private Parking space In underground garage -Storage Turn-key, ready to move in. The modern kitchen features the latest Siemens appliances, and only the best brands have been used throughout the apartment, such as Gessi and Villeroy & Boch. Every detail has been carefully chosen for your comfort and luxury. Even glasses, plates, cutlery and household appliances are present. This penthouse is truly an exceptional gem! LOS PINOS is the first built complex at Los Arqueros and consists of 72 apartments in a gated community surrounded by landscaped tropical gardens. It offers 2 communal pools of which one is heated all year. The large pool offers views at mountains and sea. Located just 8 minutes driving from Puerto Banús, San Pedro de Alcantara, and the beach. Within just 3 minutes drive, you'll find all necessary amenities, including a supermarket, pharmacy, and various dining options. Enjoy relaxation and recreation at the nearby Los Arqueros golf course, just a 5-minute walk away. Here, you will find not only the golf course but also cozy restaurants, a bowling alley, snooker room, tennis, padel, pickleball and a fully equipped gym. Interested? Contact us for more information or to schedule a viewing!