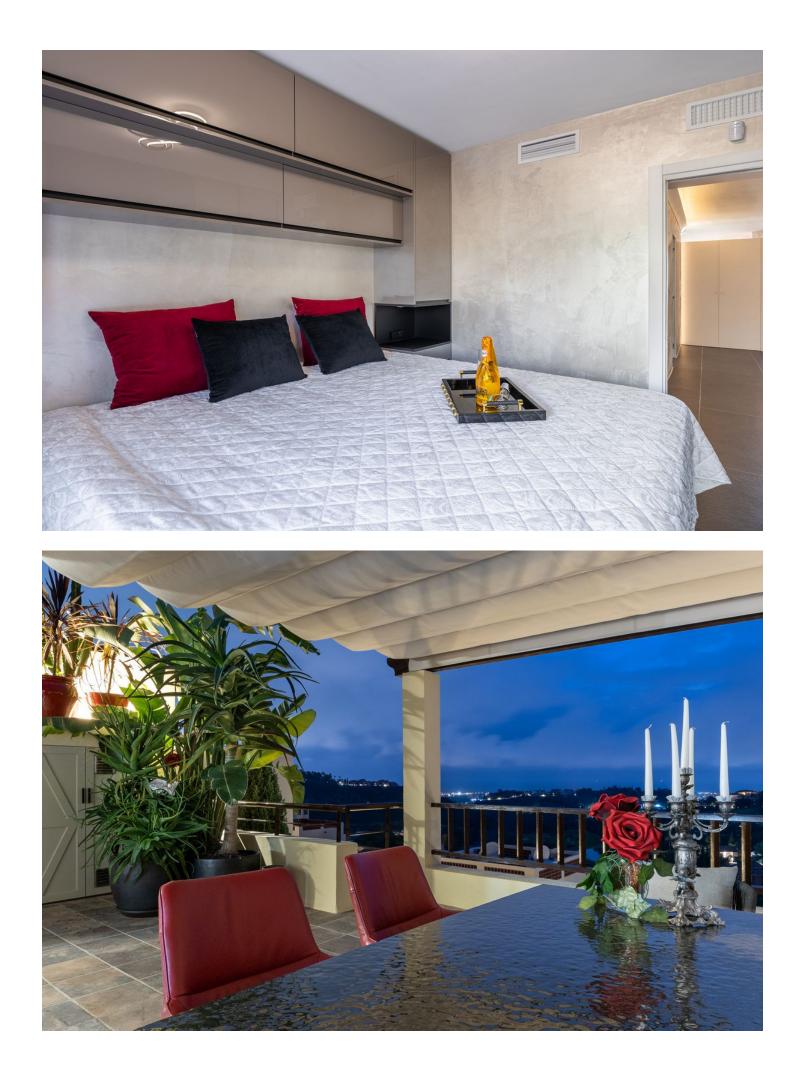

Stunning Penthouse in Los Arqueros, Benahavis Are you looking for a dream home? This fully renovated penthouse offers everything you need and more! Features: -1 Bedroom | 2 Bathrooms -Spacious Living Area with modern finishes. - Incredible amenities for ultimate comfort -Fully furnished with high class furniture -Large terrace with breathtaking views of the golf course, the sea, and even the coast of Africa! -The Terrace is partially covered with glass making it perfect for all seasons. -Private Parking space In underground garage -Storage Turn-key, ready to move in. The modern kitchen features the latest Siemens appliances, and only the best brands have been used throughout the apartment, such as Gessi and Villeroy & Boch. Every detail has been carefully chosen for your comfort and luxury. Even glasses, plates, cutlery and household appliances are present. This penthouse is truly an exceptional gem! LOS PINOS is the first built complex at Los Arqueros and consists of 72 apartments in a gated community surrounded by landscaped tropical gardens. It offers 2 communal pools of which one is heated all year. The large pool offers views at mountains and sea. Located just 8 minutes driving from Puerto Banús, San Pedro de Alcantara, and the beach. Within just 3 minutes drive, you'll find all necessary amenities, including a supermarket, pharmacy, and various dining options. Enjoy relaxation and recreation at the nearby Los Arqueros golf course, just a 5-minute walk away. Here, you will find not only the golf course but also cozy restaurants, a bowling alley, snooker room, tennis, padel, pickleball and a fully equipped gym. Interested? Contact us for more information or to schedule a viewing!