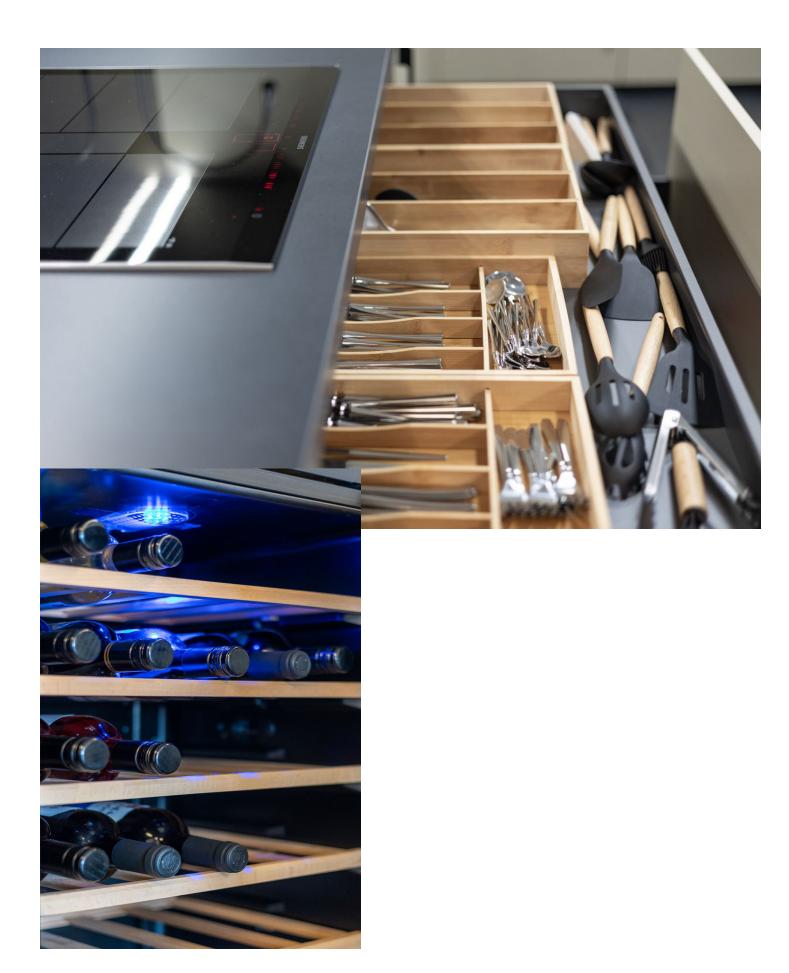

Stunning Penthouse in Los Arqueros, Benahavis Are you looking for a dream home? This fully renovated penthouse offers everything you need and more! Features: -1 Bedroom | 2 Bathrooms -Spacious Living Area with modern finishes. - Incredible amenities for ultimate comfort -Fully furnished with high class furniture -Large terrace with breathtaking views of the golf course, the sea, and even the coast of Africa! -The Terrace is partially covered with glass making it perfect for all seasons. -Private Parking space In underground garage -Storage Turn-key, ready to move in. The modern kitchen features the latest Siemens appliances, and only the best brands have been used throughout the apartment, such as Gessi and Villeroy & Boch. Every detail has been carefully chosen for your comfort and luxury. Even glasses, plates, cutlery and household appliances are present. This penthouse is truly an exceptional gem! LOS PINOS is the first built complex at Los Arqueros and consists of 72 apartments in a gated community surrounded by landscaped tropical gardens. It offers 2 communal pools of which one is heated all year. The large pool offers views at mountains and sea. Located just 8 minutes driving from Puerto Banús, San Pedro de Alcantara, and the beach. Within just 3 minutes drive, you'll find all necessary amenities, including a supermarket, pharmacy, and various dining options. Enjoy relaxation and recreation at the nearby Los Arqueros golf course, just a 5-minute walk away. Here, you will find not only the golf course but also cozy restaurants, a bowling alley, snooker room, tennis, padel, pickleball and a fully equipped gym. Interested? Contact us for more information or to schedule a viewing!