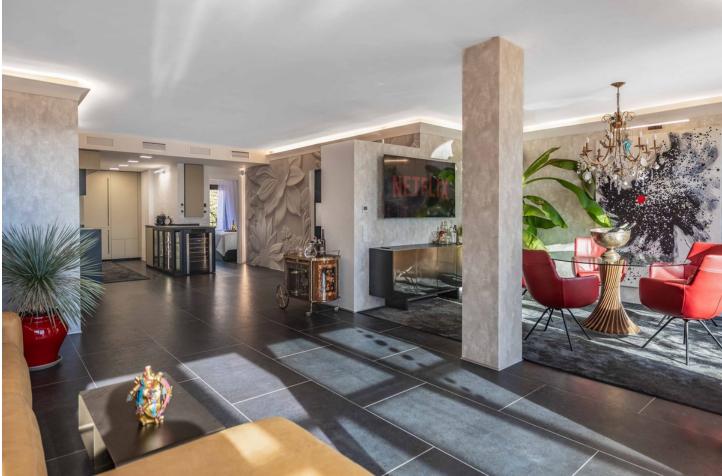

Stunning Penthouse in Los Arqueros, Benahavis Are you looking for a dream home? This fully renovated penthouse offers everything you need and more! Features: -1 Bedroom | 2 Bathrooms -Spacious Living Area with modern finishes. - Incredible amenities for ultimate comfort -Fully furnished with high class furniture -Large terrace with breathtaking views of the golf course, the sea, and even the coast of Africa! -The Terrace is partially covered with glass making it perfect for all seasons. -Private Parking space In underground garage -Storage Turn-key, ready to move in. The modern kitchen features the latest Siemens appliances, and only the best brands have been used throughout the apartment, such as Gessi and Villeroy & Boch. Every detail has been carefully chosen for your comfort and luxury. Even glasses, plates, cutlery and household appliances are present. This penthouse is truly an exceptional gem! LOS PINOS is the first built complex at Los Arqueros and consists of 72 apartments in a gated community surrounded by landscaped tropical gardens. It offers 2 communal pools of which one is heated all year. The large pool offers views at mountains and sea. Located just 8 minutes driving from Puerto Banús, San Pedro de Alcantara, and the beach. Within just 3 minutes drive, you'll find all necessary amenities, including a supermarket, pharmacy, and various dining options. Enjoy relaxation and recreation at the nearby Los Arqueros golf course, just a 5-minute walk away. Here, you will find not only the golf course but also cozy restaurants, a bowling alley, snooker room, tennis, padel, pickleball and a fully equipped gym. Interested? Contact us for more information or to schedule a viewing!