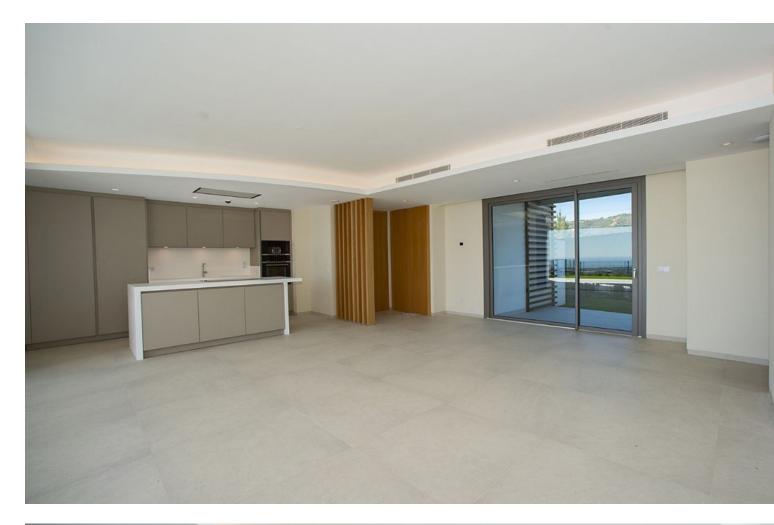

The Apartment blend nature, tradition and modern design to merge perfectly into the idyllic surroundings of the stunning natural park. Their elevated south and southwest facing mountainside position ensures panoramic views and makes the most of the natural light and beautiful Mediterranean sun South East facing ground floor apartment with interior and exterior areas are carefully designed so that both are perfectly integrated in a spectacular space. Living room have access to a patio and terrace have been designed to be able to enjoy them all year round with covered spaces. Design kitchens integrated in the living room without giving up the practicality of having a separate laundry room. Direct access to a covered terrace of 89m2 and a private garden of 52m2. The apartment also has a separate patio of 30m2. All bedrooms with dressing room and bathroom en-suite in main bedroom, complete the distribution of the apartment where enjoying the sun, sea and nature all year round is a reality. Is part of the master project Real de la Quinta Residential Country Club Resort, a residential resort, integrated in the foothills of the Sierra de las Nieves overlooking La Concha mountain. A unique location, with its views, the lake and features such as the golf course, the El Lago Club, a 5\* hotel and a commercial area.