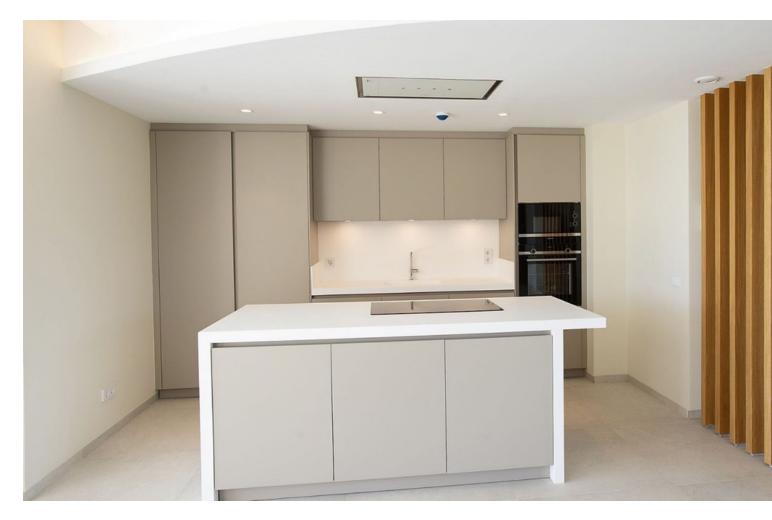

The Apartment blend nature, tradition and modern design to merge perfectly into the idyllic surroundings of the stunning natural park. Their elevated south and southwest facing mountainside position ensures panoramic views and makes the most of the natural light and beautiful Mediterranean sun South East facing ground floor apartment with interior and exterior areas are carefully designed so that both are perfectly integrated in a spectacular space. Living room have access to a patio and terrace have been designed to be able to enjoy them all year round with covered spaces. Design kitchens integrated in the living room without giving up the practicality of having a separate laundry room. Direct access to a covered terrace of 89m2 and a private garden of 52m2. The apartment also has a separate patio of 30m2. All bedrooms with dressing room and bathroom en-suite in main bedroom, complete the distribution of the apartment where enjoying the sun, sea and nature all year round is a reality. Is part of the master project Real de la Quinta Residential Country Club Resort, a residential resort, integrated in the foothills of the Sierra de las Nieves overlooking La Concha mountain. A unique location, with its views, the lake and features such as the golf course, the El Lago Club, a 5\* hotel and a commercial area.

## Climate Control

Air Conditioning Hot A/C Cold A/C U/F/H Bathrooms

Kitchen ✓ Fully Fitted

Utilities VElectricity Orientation ✓ South East

Views Sea Mountain Golf Panoramic Garden

Garden Communal Private Easy Maintenance