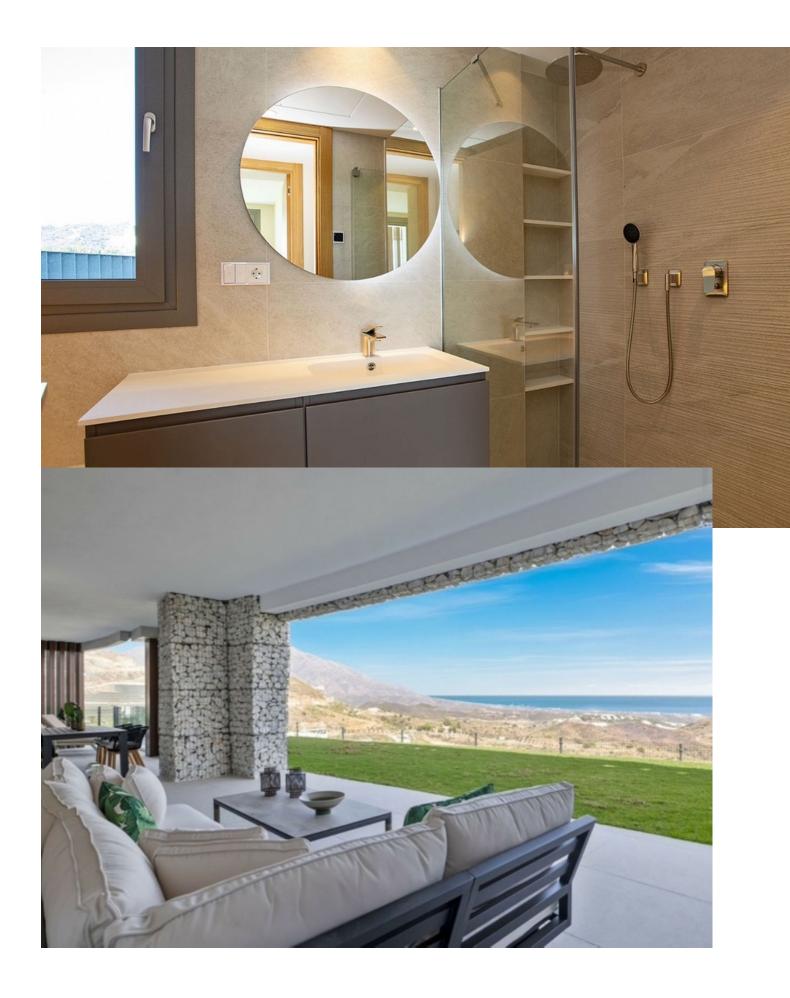

The Apartment blend nature, tradition and modern design to merge perfectly into the idyllic surroundings of the stunning natural park. Their elevated south and southwest facing mountainside position ensures panoramic views and makes the most of the natural light and beautiful Mediterranean sun South East facing ground floor apartment with interior and exterior areas are carefully designed so that both are perfectly integrated in a spectacular space. Living room have access to a patio and terrace have been designed to be able to enjoy them all year round with covered spaces. Design kitchens integrated in the living room without giving up the practicality of having a separate laundry room. Direct access to a covered terrace of 89m2 and a private garden of 52m2. The apartment also has a separate patio of 30m2. All bedrooms with dressing room and bathroom en-suite in main bedroom, complete the distribution of the apartment where enjoying the sun, sea and nature all year round is a reality. Is part of the master project Real de la Quinta Residential Country Club Resort, a residential resort, integrated in the foothills of the Sierra de las Nieves overlooking La Concha mountain. A unique location, with its views, the lake and features such as the golf course, the El Lago Club, a 5\* hotel and a commercial area.

## Category

Golf Holiday Homes

Investment

- 🗸 Luxury
- Resale

Condition Excellent

Features Covered Terrace Lift Fitted Wardrobes Private Terrace Storage Room Utility Room Ensuite Bathroom Marble Flooring Double Glazing Fiber Optic