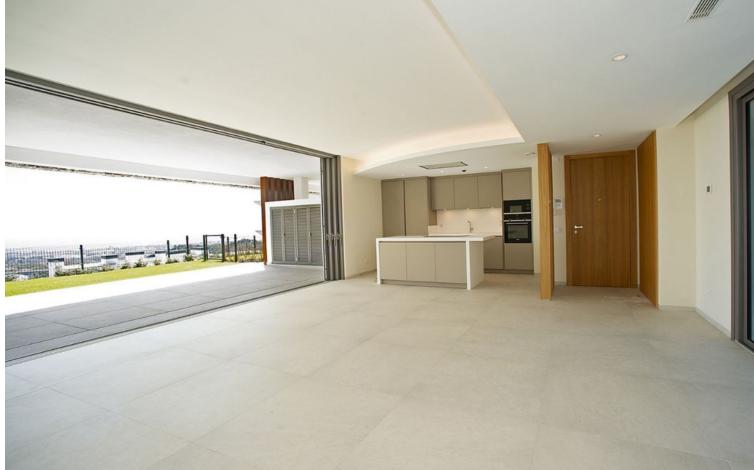

The Apartment blend nature, tradition and modern design to merge perfectly into the idyllic surroundings of the stunning natural park. Their elevated south and southwest facing mountainside position ensures panoramic views and makes the most of the natural light and beautiful Mediterranean sun South East facing ground floor apartment with interior and exterior areas are carefully designed so that both are perfectly integrated in a spectacular space. Living room have access to a patio and terrace have been designed to be able to enjoy them all year round with covered spaces. Design kitchens integrated in the living room without giving up the practicality of having a separate laundry room. Direct access to a covered terrace of 89m2 and a private garden of 52m2. The apartment also has a separate patio of 30m2. All bedrooms with dressing room and bathroom en-suite in main bedroom, complete the distribution of the apartment where enjoying the sun, sea and nature all year round is a reality. Is part of the master project Real de la Quinta Residential Country Club Resort, a residential resort, integrated in the foothills of the Sierra de las Nieves overlooking La Concha mountain. A unique location, with its views, the lake and features such as the golf course, the El Lago Club, a 5\* hotel and a commercial area.