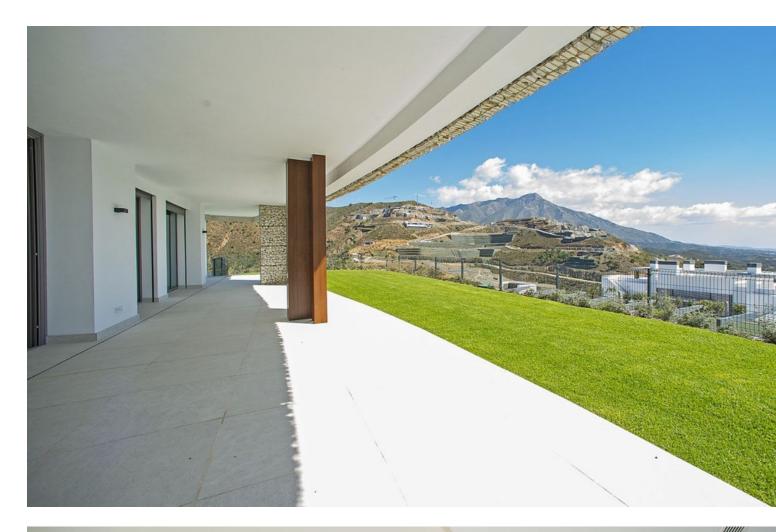

The Apartment blend nature, tradition and modern design to merge perfectly into the idyllic surroundings of the stunning natural park. Their elevated south and southwest facing mountainside position ensures panoramic views and makes the most of the natural light and beautiful Mediterranean sun South East facing ground floor apartment with interior and exterior areas are carefully designed so that both are perfectly integrated in a spectacular space. Living room have access to a patio and terrace have been designed to be able to enjoy them all year round with covered spaces. Design kitchens integrated in the living room without giving up the practicality of having a separate laundry room. Direct access to a covered terrace of 89m2 and a private garden of 52m2. The apartment also has a separate patio of 30m2. All bedrooms with dressing room and bathroom en-suite in main bedroom, complete the distribution of the apartment where enjoying the sun, sea and nature all year round is a reality. Is part of the master project Real de la Quinta Residential Country Club Resort, a residential resort, integrated in the foothills of the Sierra de las Nieves overlooking La Concha mountain. A unique location, with its views, the lake and features such as the golf course, the El Lago Club, a 5\* hotel and a commercial area.