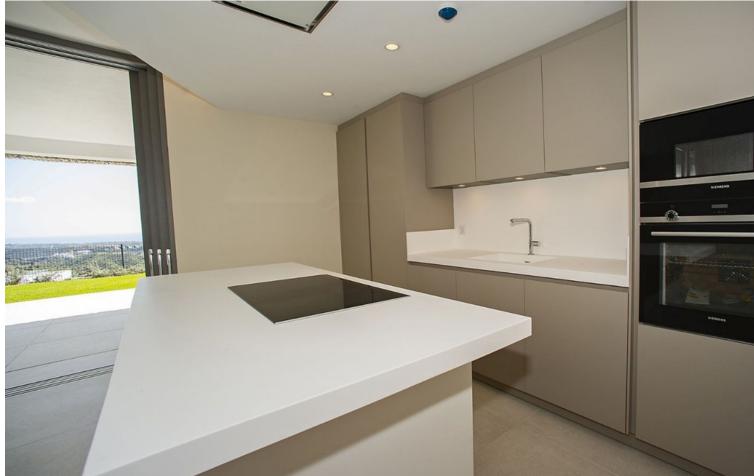

The Apartment blend nature, tradition and modern design to merge perfectly into the idyllic surroundings of the stunning natural park. Their elevated south and southwest facing mountainside position ensures panoramic views and makes the most of the natural light and beautiful Mediterranean sun South East facing ground floor apartment with interior and exterior areas are carefully designed so that both are perfectly integrated in a spectacular space. Living room have access to a patio and terrace have been designed to be able to enjoy them all year round with covered spaces. Design kitchens integrated in the living room without giving up the practicality of having a separate laundry room. Direct access to a covered terrace of 89m2 and a private garden of 52m2. The apartment also has a separate patio of 30m2. All bedrooms with dressing room and bathroom en-suite in main bedroom, complete the distribution of the apartment where enjoying the sun, sea and nature all year round is a reality. Is part of the master project Real de la Quinta Residential Country Club Resort, a residential resort, integrated in the foothills of the Sierra de las Nieves overlooking La Concha mountain. A unique location, with its views, the lake and features such as the golf course, the El Lago Club, a 5\* hotel and a commercial area.

## Climate Control

Air Conditioning Hot A/C Cold A/C U/F/H Bathrooms

Kitchen ✓ Fully Fitted

Utilities VElectricity Orientation ✓ South East

Views Sea Mountain Golf Panoramic Garden

Garden Communal Private Easy Maintenance