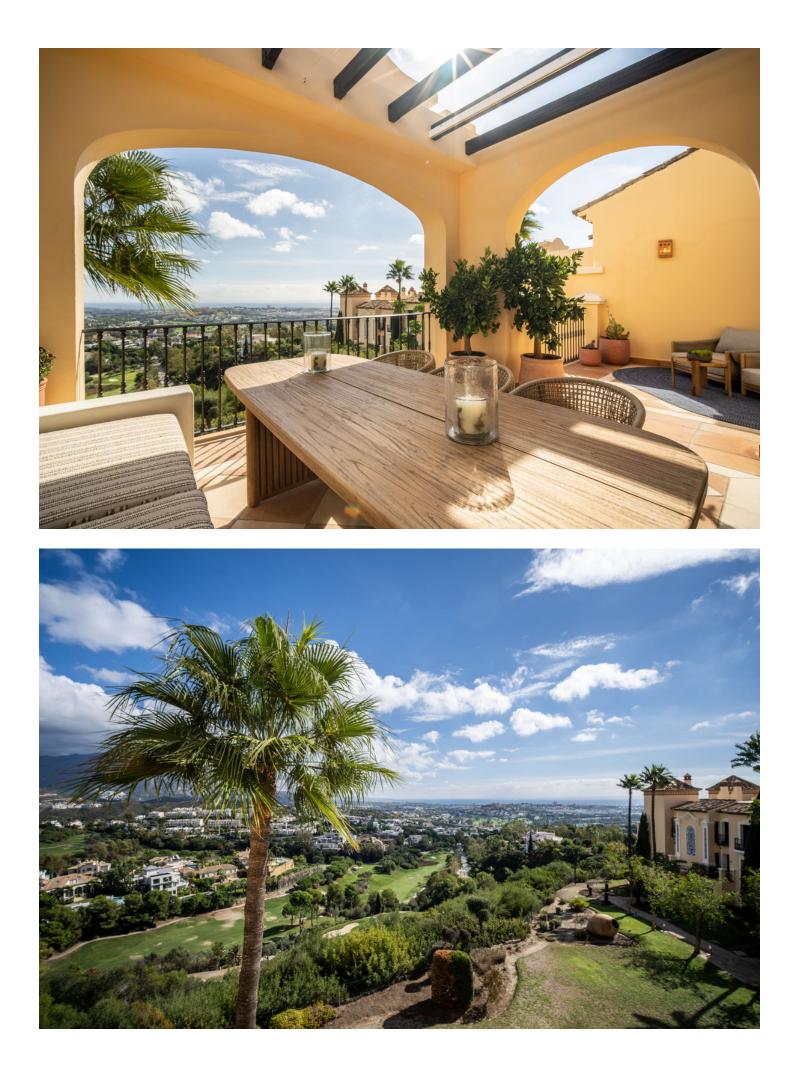

Experience unparalleled luxury with this exquisite penthouse in Buenavista, La Quinta, perfectly positioned to offer breathtaking views of the sea, mountains, and nearby golf courses. The property boasts expansive terraces designed for year-round enjoyment, whether you're indulging in alfresco dining or unwinding in style. Inside, the penthouse features an open-concept layout that seamlessly combines contemporary sophistication with practical functionality. The living area transitions effortlessly into a cutting-edge kitchen, outfitted with premium appliances, abundant storage, and ample counter space, making it perfect for both daily use and entertaining. With 3 beautifully appointed bedrooms, the master suite serves as a serene retreat, offering mesmerizing views and a luxurious en-suite bathroom. Located within a secure gated community, residents can enjoy access to shared amenities and a prime location close to an array of conveniences and attractions. This exceptional penthouse epitomizes refined living, blending comfort with the stunning natural beauty of La Quinta.

## Climate Control

- Air Conditioning Fireplace
- V/F/H Bathrooms

Kitchen Fully Fitted Partially Fitted Orientation South East

Views Sea Golf Country

Panoramic
Garden
Communal

Condition Excellent Recently Renovated Recently Refurbished