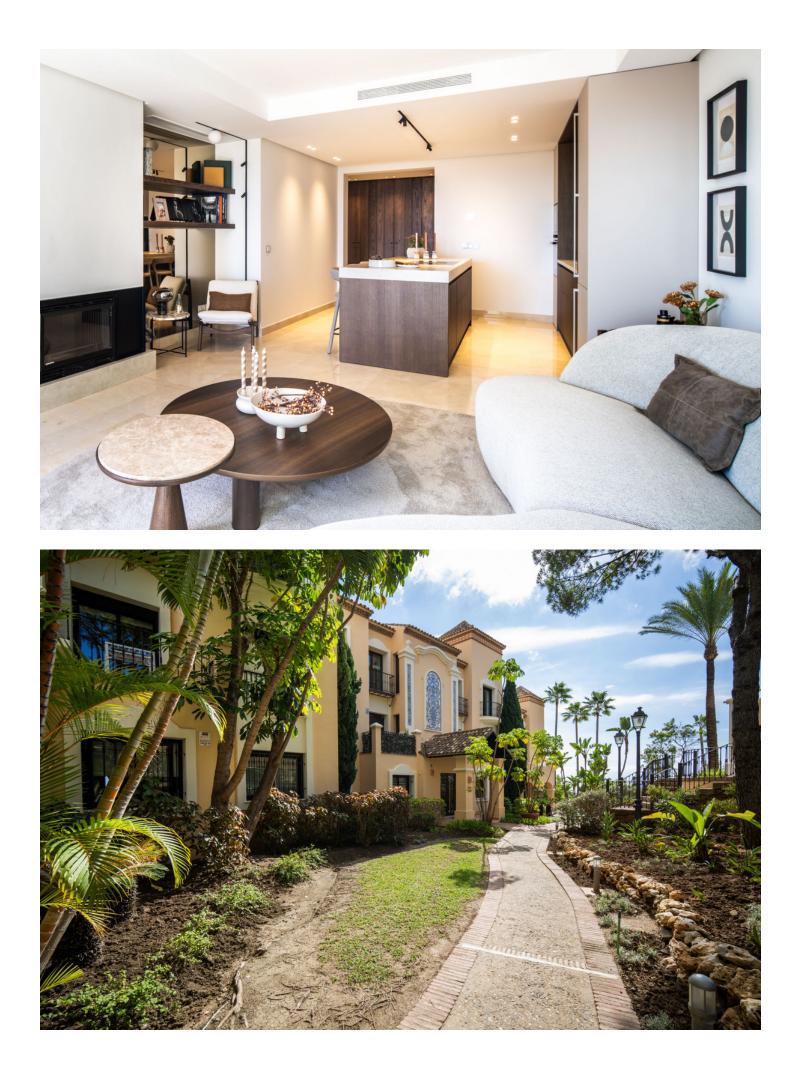

Experience unparalleled luxury with this exquisite penthouse in Buenavista, La Quinta, perfectly positioned to offer breathtaking views of the sea, mountains, and nearby golf courses. The property boasts expansive terraces designed for year-round enjoyment, whether you're indulging in alfresco dining or unwinding in style. Inside, the penthouse features an open-concept layout that seamlessly combines contemporary sophistication with practical functionality. The living area transitions effortlessly into a cutting-edge kitchen, outfitted with premium appliances, abundant storage, and ample counter space, making it perfect for both daily use and entertaining. With 3 beautifully appointed bedrooms, the master suite serves as a serene retreat, offering mesmerizing views and a luxurious en-suite bathroom. Located within a secure gated community, residents can enjoy access to shared amenities and a prime location close to an array of conveniences and attractions. This exceptional penthouse epitomizes refined living, blending comfort with the stunning natural beauty of La Quinta.

Features Private Terrace Storage Room Marble Flooring

Security Electric Blinds Pool Communal

Furniture Fully Furnished

Parking Private