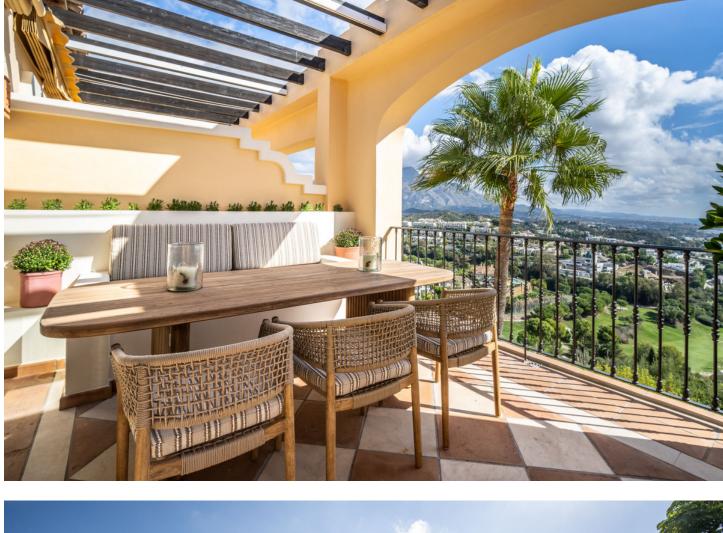

Experience unparalleled luxury with this exquisite penthouse in Buenavista, La Quinta, perfectly positioned to offer breathtaking views of the sea, mountains, and nearby golf courses. The property boasts expansive terraces designed for year-round enjoyment, whether you're indulging in alfresco dining or unwinding in style. Inside, the penthouse features an open-concept layout that seamlessly combines contemporary sophistication with practical functionality. The living area transitions effortlessly into a cutting-edge kitchen, outfitted with premium appliances, abundant storage, and ample counter space, making it perfect for both daily use and entertaining. With 3 beautifully appointed bedrooms, the master suite serves as a serene retreat, offering mesmerizing views and a luxurious en-suite bathroom. Located within a secure gated community, residents can enjoy access to shared amenities and a prime location close to an array of conveniences and attractions. This exceptional penthouse epitomizes refined living, blending comfort with the stunning natural beauty of La Quinta.

Features Private Terrace Storage Room Marble Flooring

Security Electric Blinds Pool Communal

Furniture Fully Furnished

Parking Private