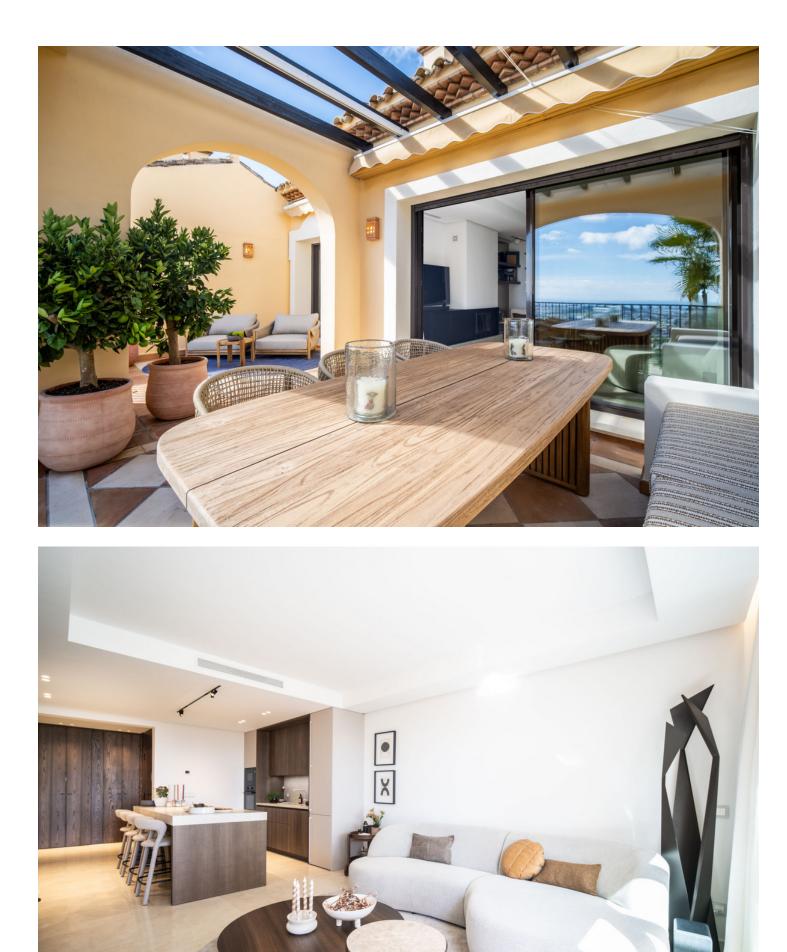

Experience unparalleled luxury with this exquisite penthouse in Buenavista, La Quinta, perfectly positioned to offer breathtaking views of the sea, mountains, and nearby golf courses. The property boasts expansive terraces designed for year-round enjoyment, whether you're indulging in alfresco dining or unwinding in style. Inside, the penthouse features an open-concept layout that seamlessly combines contemporary sophistication with practical functionality. The living area transitions effortlessly into a cutting-edge kitchen, outfitted with premium appliances, abundant storage, and ample counter space, making it perfect for both daily use and entertaining. With 3 beautifully appointed bedrooms, the master suite serves as a serene retreat, offering mesmerizing views and a luxurious en-suite bathroom. Located within a secure gated community, residents can enjoy access to shared amenities and a prime location close to an array of conveniences and attractions. This exceptional penthouse epitomizes refined living, blending comfort with the stunning natural beauty of La Quinta.

Features Private Terrace Storage Room Marble Flooring

Security Electric Blinds Pool Communal

Furniture Fully Furnished

Parking Private