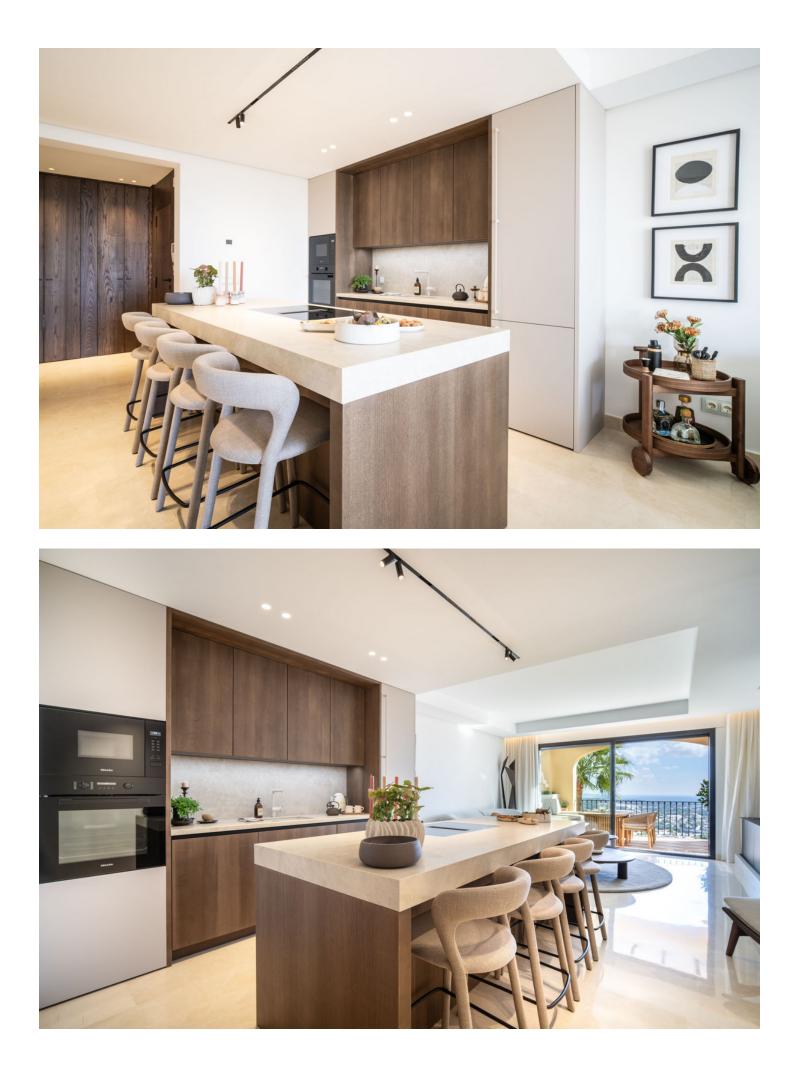

Experience unparalleled luxury with this exquisite penthouse in Buenavista, La Quinta, perfectly positioned to offer breathtaking views of the sea, mountains, and nearby golf courses. The property boasts expansive terraces designed for year-round enjoyment, whether you're indulging in alfresco dining or unwinding in style. Inside, the penthouse features an open-concept layout that seamlessly combines contemporary sophistication with practical functionality. The living area transitions effortlessly into a cutting-edge kitchen, outfitted with premium appliances, abundant storage, and ample counter space, making it perfect for both daily use and entertaining. With 3 beautifully appointed bedrooms, the master suite serves as a serene retreat, offering mesmerizing views and a luxurious en-suite bathroom. Located within a secure gated community, residents can enjoy access to shared amenities and a prime location close to an array of conveniences and attractions. This exceptional penthouse epitomizes refined living, blending comfort with the stunning natural beauty of La Quinta.