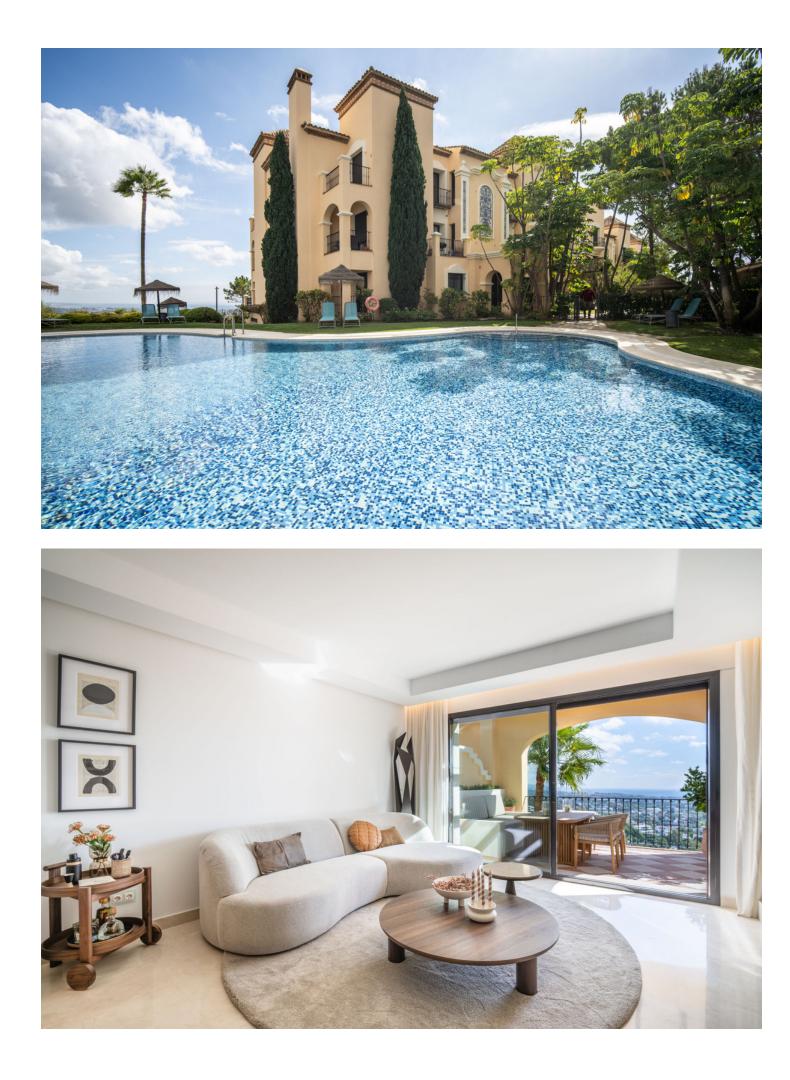

Experience unparalleled luxury with this exquisite penthouse in Buenavista, La Quinta, perfectly positioned to offer breathtaking views of the sea, mountains, and nearby golf courses. The property boasts expansive terraces designed for year-round enjoyment, whether you're indulging in alfresco dining or unwinding in style. Inside, the penthouse features an open-concept layout that seamlessly combines contemporary sophistication with practical functionality. The living area transitions effortlessly into a cutting-edge kitchen, outfitted with premium appliances, abundant storage, and ample counter space, making it perfect for both daily use and entertaining. With 3 beautifully appointed bedrooms, the master suite serves as a serene retreat, offering mesmerizing views and a luxurious en-suite bathroom. Located within a secure gated community, residents can enjoy access to shared amenities and a prime location close to an array of conveniences and attractions. This exceptional penthouse epitomizes refined living, blending comfort with the stunning natural beauty of La Quinta.

Features Private Terrace Storage Room Marble Flooring

Security Electric Blinds Pool Communal

Furniture Fully Furnished

Parking Private