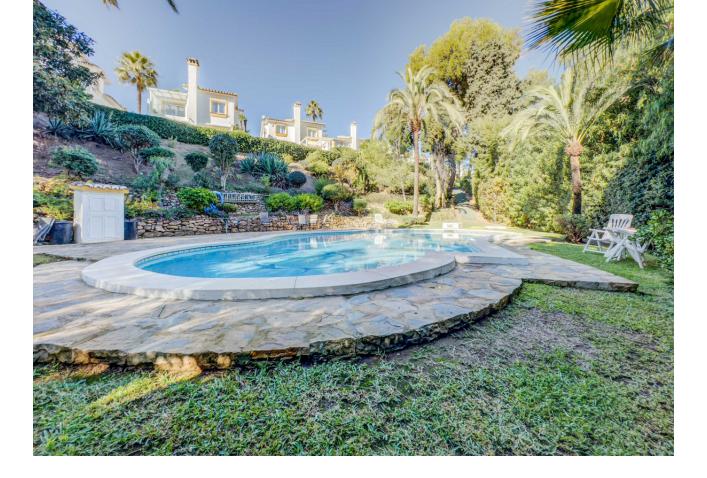

3

Orientation South West

Features Near Transport Marble Flooring Sarbeque 💙 Double Glazing

💙 Private

Condition Excellent Pool Communal

Furniture \star Fully Furnished Kitchen \star Fully Fitted