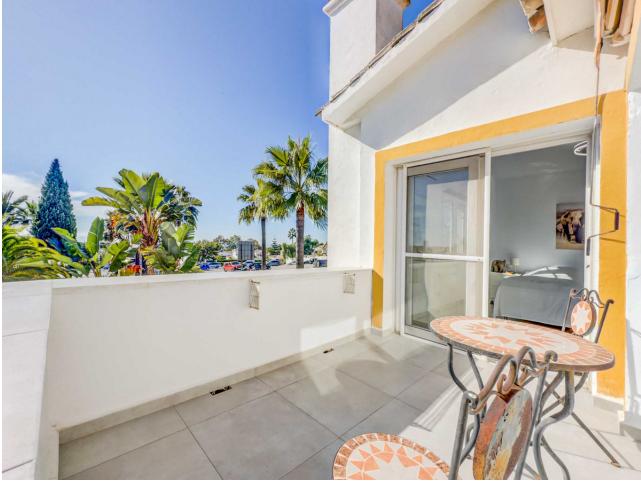

\*\*Great Location in Calahonda – Newly renovated property with Sea View\*\* This beautifully renovated property is located in the sought-after area of Calahonda, just a few minutes' walk from shopping, restaurants, bars, a fitness center, and the beach. It is the perfect home for those who desire both comfort and convenience close to all amenities. Upon arrival, you are welcomed into a bright and inviting hallway. Half a floor up, you will find three spacious bedrooms and two modern bathrooms, one of which is en-suite to the master bedroom. From the master bedroom, you can enjoy stunning sea views from the private balcony. The property features air conditioning in all bedrooms, ensuring a comfortable temperature year-round. Half a floor down from the entrance, you enter the bright and open living area with a combined kitchen and dining room, ideal for relaxing and unwinding. There is also a practical utility room and a guest toilet. From here, you have access to an enclosed terrace that leads to the private garden, which is both beautiful and easy to maintain, featuring a combination of grass and tiles. The garden is equipped with an automatic irrigation system and a heated grill, perfect for outdoor cooking and relaxation. The garden enjoys sunlight all day. The property also includes several practical storage rooms, both inside the house and in the garden. With its ideal location and stunning renovation, this property is the perfect choice for those seeking a modern home close to everything Calahonda has to offer.r.