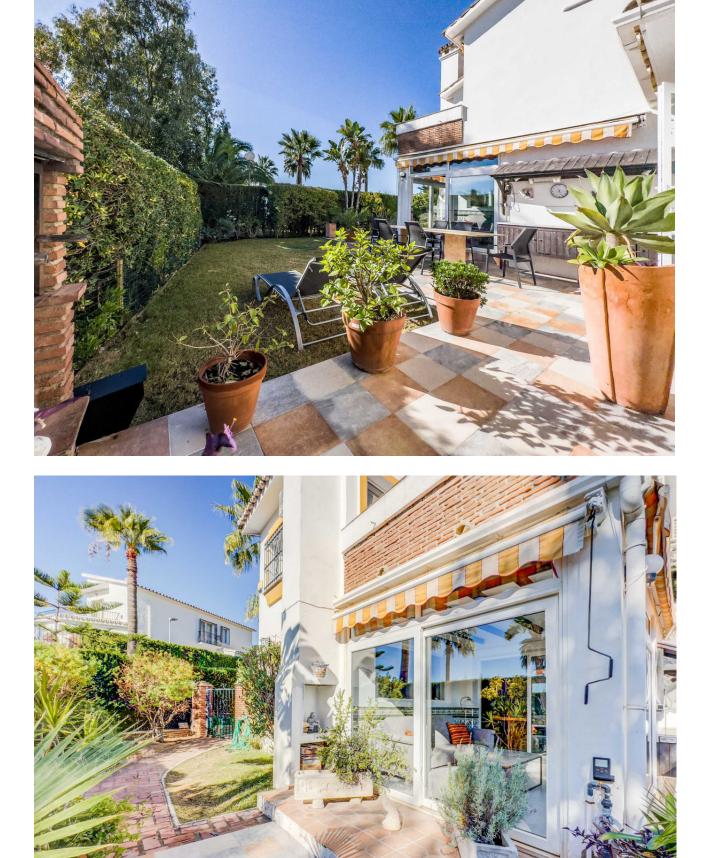

\*\*Great Location in Calahonda – Newly renovated property with Sea View\*\* This beautifully renovated property is located in the sought-after area of Calahonda, just a few minutes' walk from shopping, restaurants, bars, a fitness center, and the beach. It is the perfect home for those who desire both comfort and convenience close to all amenities. Upon arrival, you are welcomed into a bright and inviting hallway. Half a floor up, you will find three spacious bedrooms and two modern bathrooms, one of which is en-suite to the master bedroom. From the master bedroom, you can enjoy stunning sea views from the private balcony. The property features air conditioning in all bedrooms, ensuring a comfortable temperature year-round. Half a floor down from the entrance, you enter the bright and open living area with a combined kitchen and dining room, ideal for relaxing and unwinding. There is also a practical utility room and a guest toilet. From here, you have access to an enclosed terrace that leads to the private garden, which is both beautiful and easy to maintain, featuring a combination of grass and tiles. The garden is equipped with an automatic irrigation system and a heated grill, perfect for outdoor cooking and relaxation. The garden enjoys sunlight all day. The property also includes several practical storage rooms, both inside the house and in the garden. With its ideal location and stunning renovation, this property is the perfect choice for those seeking a modern home close to everything Calahonda has to offer.r.