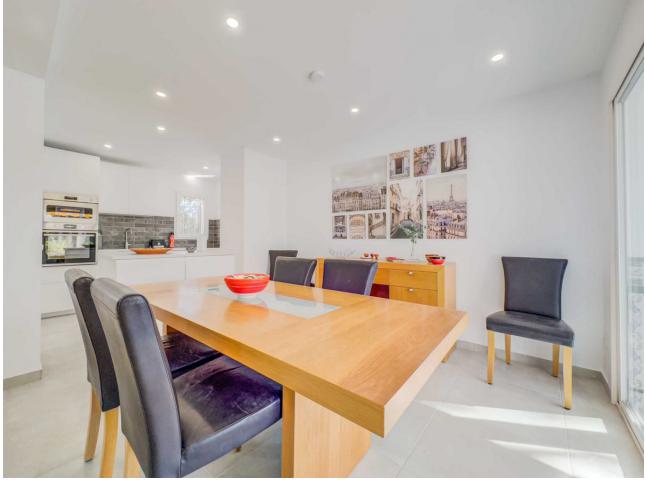

\*\*Great Location in Calahonda – Newly renovated property with Sea View\*\* This beautifully renovated property is located in the sought-after area of Calahonda, just a few minutes' walk from shopping, restaurants, bars, a fitness center, and the beach. It is the perfect home for those who desire both comfort and convenience close to all amenities. Upon arrival, you are welcomed into a bright and inviting hallway. Half a floor up, you will find three spacious bedrooms and two modern bathrooms, one of which is en-suite to the master bedroom. From the master bedroom, you can enjoy stunning sea views from the private balcony. The property features air conditioning in all bedrooms, ensuring a comfortable temperature year-round. Half a floor down from the entrance, you enter the bright and open living area with a combined kitchen and dining room, ideal for relaxing and unwinding. There is also a practical utility room and a guest toilet. From here, you have access to an enclosed terrace that leads to the private garden, which is both beautiful and easy to maintain, featuring a combination of grass and tiles. The garden is equipped with an automatic irrigation system and a heated grill, perfect for outdoor cooking and relaxation. The garden enjoys sunlight all day. The property also includes several practical storage rooms, both inside the house and in the garden. With its ideal location and stunning renovation, this property is the perfect choice for those seeking a modern home close to everything Calahonda has to offer.r.