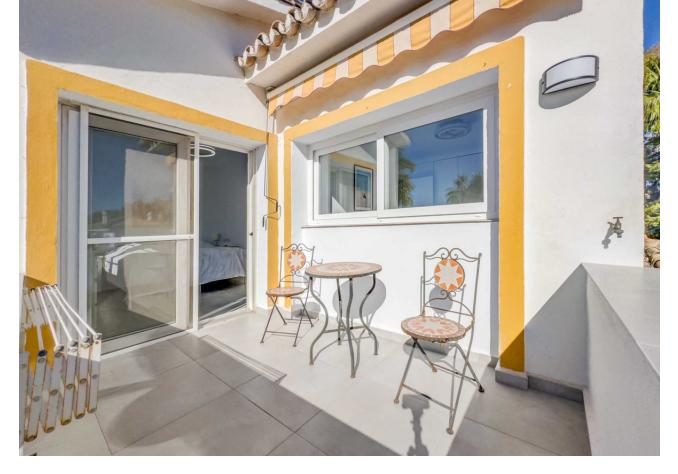

\*\*Great Location in Calahonda – Newly renovated property with Sea View\*\* This beautifully renovated property is located in the sought-after area of Calahonda, just a few minutes' walk from shopping, restaurants, bars, a fitness center, and the beach. It is the perfect home for those who desire both comfort and convenience close to all amenities. Upon arrival, you are welcomed into a bright and inviting hallway. Half a floor up, you will find three spacious bedrooms and two modern bathrooms, one of which is en-suite to the master bedroom. From the master bedroom, you can enjoy stunning sea views from the private balcony. The property features air conditioning in all bedrooms, ensuring a comfortable temperature year-round. Half a floor down from the entrance, you enter the bright and open living area with a combined kitchen and dining room, ideal for relaxing and unwinding. There is also a practical utility room and a guest toilet. From here, you have access to an enclosed terrace that leads to the private garden, which is both beautiful and easy to maintain, featuring a combination of grass and tiles. The garden is equipped with an automatic irrigation system and a heated grill, perfect for outdoor cooking and relaxation. The garden enjoys sunlight all day. The property also includes several practical storage rooms, both inside the house and in the garden. With its ideal location and stunning renovation, this property is the perfect choice for those seeking a modern home close to everything Calahonda has to offer.r.