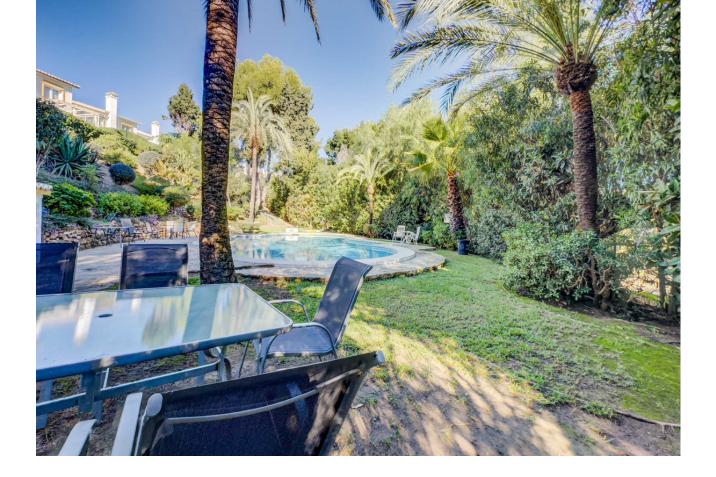

\*\*Great Location in Calahonda – Newly renovated property with Sea View\*\* This beautifully renovated property is located in the sought-after area of Calahonda, just a few minutes' walk from shopping, restaurants, bars, a fitness center, and the beach. It is the perfect home for those who desire both comfort and convenience close to all amenities. Upon arrival, you are welcomed into a bright and inviting hallway. Half a floor up, you will find three spacious bedrooms and two modern bathrooms, one of which is en-suite to the master bedroom. From the master bedroom, you can enjoy stunning sea views from the private balcony. The property features air conditioning in all bedrooms, ensuring a comfortable temperature year-round. Half a floor down from the entrance, you enter the bright and open living area with a combined kitchen and dining room, ideal for relaxing and unwinding. There is also a practical utility room and a guest toilet. From here, you have access to an enclosed terrace that leads to the private garden, which is both beautiful and easy to maintain, featuring a combination of grass and tiles. The garden is equipped with an automatic irrigation system and a heated grill, perfect for outdoor cooking and relaxation. The garden enjoys sunlight all day. The property also includes several practical storage rooms, both inside the house and in the garden. With its ideal location and stunning renovation, this property is the perfect choice for those seeking a modern home close to everything Calahonda has to offer.r.