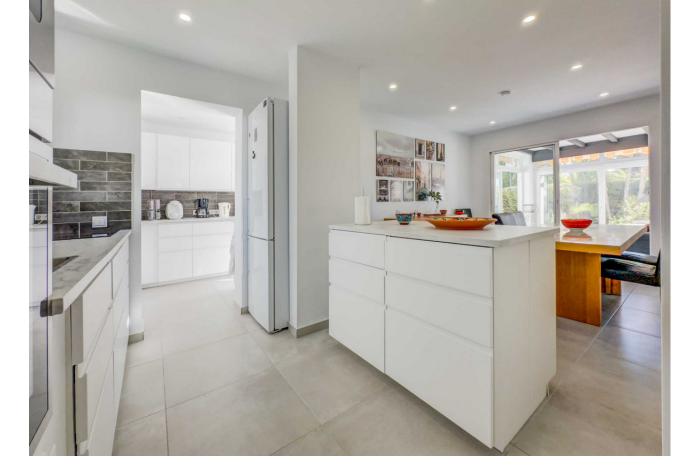

\*\*Great Location in Calahonda – Newly renovated property with Sea View\*\* This beautifully renovated property is located in the sought-after area of Calahonda, just a few minutes' walk from shopping, restaurants, bars, a fitness center, and the beach. It is the perfect home for those who desire both comfort and convenience close to all amenities. Upon arrival, you are welcomed into a bright and inviting hallway. Half a floor up, you will find three spacious bedrooms and two modern bathrooms, one of which is en-suite to the master bedroom. From the master bedroom, you can enjoy stunning sea views from the private balcony. The property features air conditioning in all bedrooms, ensuring a comfortable temperature year-round. Half a floor down from the entrance, you enter the bright and open living area with a combined kitchen and dining room, ideal for relaxing and unwinding. There is also a practical utility room and a guest toilet. From here, you have access to an enclosed terrace that leads to the private garden, which is both beautiful and easy to maintain, featuring a combination of grass and tiles. The garden is equipped with an automatic irrigation system and a heated grill, perfect for outdoor cooking and relaxation. The garden enjoys sunlight all day. The property also includes several practical storage rooms, both inside the house and in the garden. With its ideal location and stunning renovation, this property is the perfect choice for those seeking a modern home close to everything Calahonda has to offer.r.