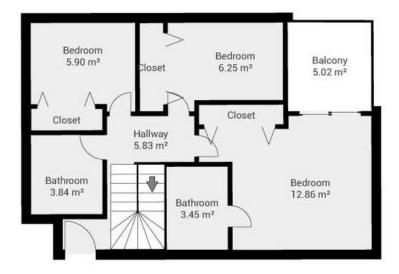

\*\*Great Location in Calahonda – Newly renovated property with Sea View\*\* This beautifully renovated property is located in the sought-after area of Calahonda, just a few minutes' walk from shopping, restaurants, bars, a fitness center, and the beach. It is the perfect home for those who desire both comfort and convenience close to all amenities. Upon arrival, you are welcomed into a bright and inviting hallway. Half a floor up, you will find three spacious bedrooms and two modern bathrooms, one of which is en-suite to the master bedroom. From the master bedroom, you can enjoy stunning sea views from the private balcony. The property features air conditioning in all bedrooms, ensuring a comfortable temperature year-round. Half a floor down from the entrance, you enter the bright and open living area with a combined kitchen and dining room, ideal for relaxing and unwinding. There is also a practical utility room and a guest toilet. From here, you have access to an enclosed terrace that leads to the private garden, which is both beautiful and easy to maintain, featuring a combination of grass and tiles. The garden is equipped with an automatic irrigation system and a heated grill, perfect for outdoor cooking and relaxation. The garden enjoys sunlight all day. The property also includes several practical storage rooms, both inside the house and in the garden. With its ideal location and stunning renovation, this property is the perfect choice for those seeking a modern home close to everything Calahonda has to offer.r.