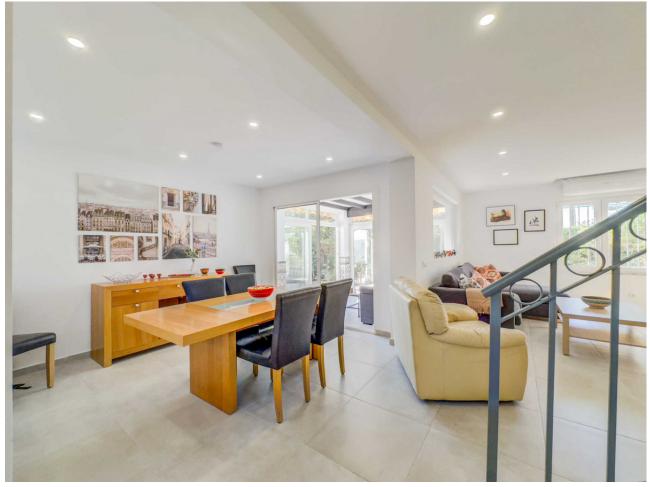

\*\*Great Location in Calahonda – Newly renovated property with Sea View\*\* This beautifully renovated property is located in the sought-after area of Calahonda, just a few minutes' walk from shopping, restaurants, bars, a fitness center, and the beach. It is the perfect home for those who desire both comfort and convenience close to all amenities. Upon arrival, you are welcomed into a bright and inviting hallway. Half a floor up, you will find three spacious bedrooms and two modern bathrooms, one of which is en-suite to the master bedroom. From the master bedroom, you can enjoy stunning sea views from the private balcony. The property features air conditioning in all bedrooms, ensuring a comfortable temperature year-round. Half a floor down from the entrance, you enter the bright and open living area with a combined kitchen and dining room, ideal for relaxing and unwinding. There is also a practical utility room and a guest toilet. From here, you have access to an enclosed terrace that leads to the private garden, which is both beautiful and easy to maintain, featuring a combination of grass and tiles. The garden is equipped with an automatic irrigation system and a heated grill, perfect for outdoor cooking and relaxation. The garden enjoys sunlight all day. The property also includes several practical storage rooms, both inside the house and in the garden. With its ideal location and stunning renovation, this property is the perfect choice for those seeking a modern home close to everything Calahonda has to offer.r.