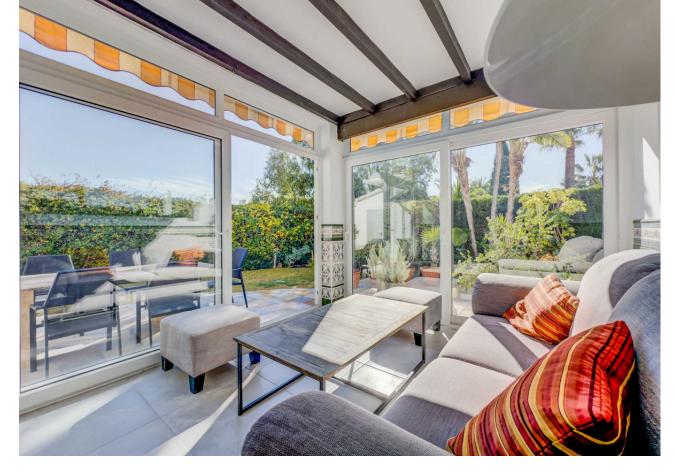

\*\*Great Location in Calahonda – Newly renovated property with Sea View\*\* This beautifully renovated property is located in the sought-after area of Calahonda, just a few minutes' walk from shopping, restaurants, bars, a fitness center, and the beach. It is the perfect home for those who desire both comfort and convenience close to all amenities. Upon arrival, you are welcomed into a bright and inviting hallway. Half a floor up, you will find three spacious bedrooms and two modern bathrooms, one of which is en-suite to the master bedroom. From the master bedroom, you can enjoy stunning sea views from the private balcony. The property features air conditioning in all bedrooms, ensuring a comfortable temperature year-round. Half a floor down from the entrance, you enter the bright and open living area with a combined kitchen and dining room, ideal for relaxing and unwinding. There is also a practical utility room and a guest toilet. From here, you have access to an enclosed terrace that leads to the private garden, which is both beautiful and easy to maintain, featuring a combination of grass and tiles. The garden is equipped with an automatic irrigation system and a heated grill, perfect for outdoor cooking and relaxation. The garden enjoys sunlight all day. The property also includes several practical storage rooms, both inside the house and in the garden. With its ideal location and stunning renovation, this property is the perfect choice for those seeking a modern home close to everything Calahonda has to offer.r.