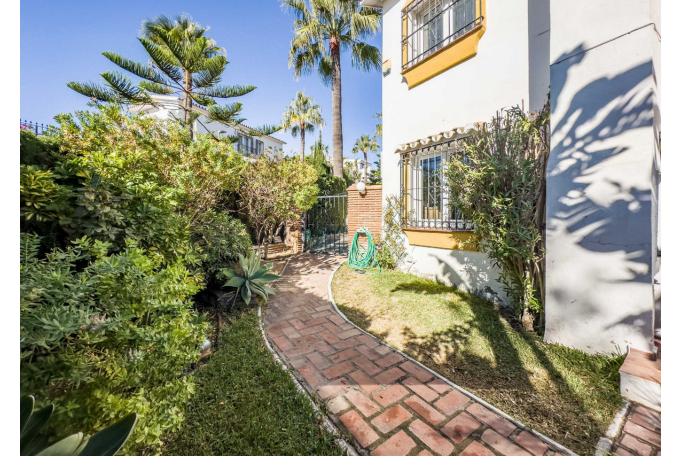

\*\*Great Location in Calahonda – Newly renovated property with Sea View\*\* This beautifully renovated property is located in the sought-after area of Calahonda, just a few minutes' walk from shopping, restaurants, bars, a fitness center, and the beach. It is the perfect home for those who desire both comfort and convenience close to all amenities. Upon arrival, you are welcomed into a bright and inviting hallway. Half a floor up, you will find three spacious bedrooms and two modern bathrooms, one of which is en-suite to the master bedroom. From the master bedroom, you can enjoy stunning sea views from the private balcony. The property features air conditioning in all bedrooms, ensuring a comfortable temperature year-round. Half a floor down from the entrance, you enter the bright and open living area with a combined kitchen and dining room, ideal for relaxing and unwinding. There is also a practical utility room and a guest toilet. From here, you have access to an enclosed terrace that leads to the private garden, which is both beautiful and easy to maintain, featuring a combination of grass and tiles. The garden is equipped with an automatic irrigation system and a heated grill, perfect for outdoor cooking and relaxation. The garden enjoys sunlight all day. The property also includes several practical storage rooms, both inside the house and in the garden. With its ideal location and stunning renovation, this property is the perfect choice for those seeking a modern home close to everything Calahonda has to offer.r.