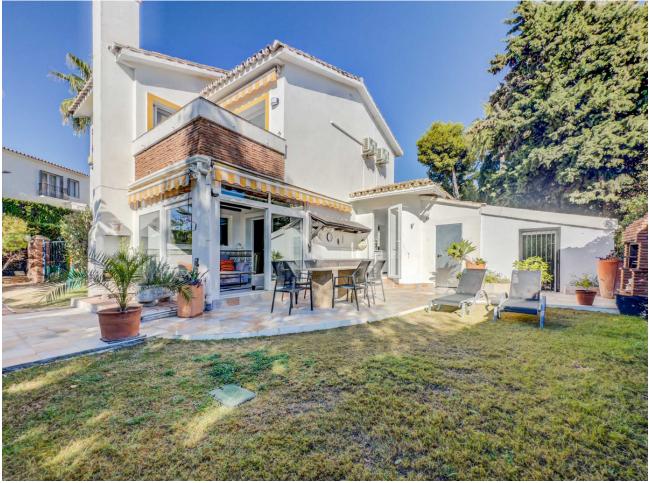

\*\*Great Location in Calahonda – Newly renovated property with Sea View\*\* This beautifully renovated property is located in the sought-after area of Calahonda, just a few minutes' walk from shopping, restaurants, bars, a fitness center, and the beach. It is the perfect home for those who desire both comfort and convenience close to all amenities. Upon arrival, you are welcomed into a bright and inviting hallway. Half a floor up, you will find three spacious bedrooms and two modern bathrooms, one of which is en-suite to the master bedroom. From the master bedroom, you can enjoy stunning sea views from the private balcony. The property features air conditioning in all bedrooms, ensuring a comfortable temperature year-round. Half a floor down from the entrance, you enter the bright and open living area with a combined kitchen and dining room, ideal for relaxing and unwinding. There is also a practical utility room and a guest toilet. From here, you have access to an enclosed terrace that leads to the private garden, which is both beautiful and easy to maintain, featuring a combination of grass and tiles. The garden is equipped with an automatic irrigation system and a heated grill, perfect for outdoor cooking and relaxation. The garden enjoys sunlight all day. The property also includes several practical storage rooms, both inside the house and in the garden. With its ideal location and stunning renovation, this property is the perfect choice for those seeking a modern home close to everything Calahonda has to offer.r.