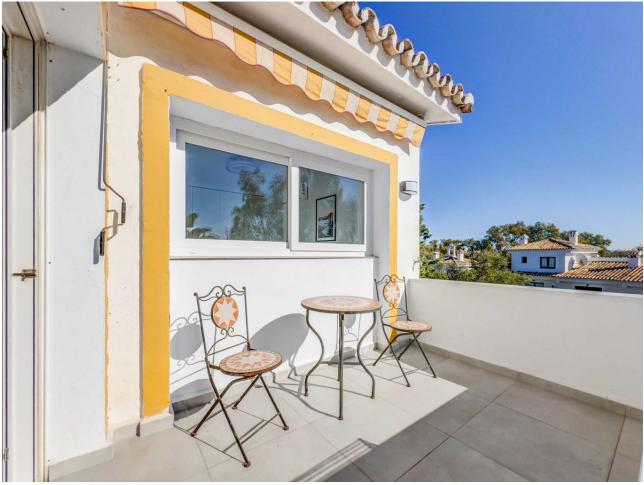

\*\*Great Location in Calahonda – Newly renovated property with Sea View\*\* This beautifully renovated property is located in the sought-after area of Calahonda, just a few minutes' walk from shopping, restaurants, bars, a fitness center, and the beach. It is the perfect home for those who desire both comfort and convenience close to all amenities. Upon arrival, you are welcomed into a bright and inviting hallway. Half a floor up, you will find three spacious bedrooms and two modern bathrooms, one of which is en-suite to the master bedroom. From the master bedroom, you can enjoy stunning sea views from the private balcony. The property features air conditioning in all bedrooms, ensuring a comfortable temperature year-round. Half a floor down from the entrance, you enter the bright and open living area with a combined kitchen and dining room, ideal for relaxing and unwinding. There is also a practical utility room and a guest toilet. From here, you have access to an enclosed terrace that leads to the private garden, which is both beautiful and easy to maintain, featuring a combination of grass and tiles. The garden is equipped with an automatic irrigation system and a heated grill, perfect for outdoor cooking and relaxation. The garden enjoys sunlight all day. The property also includes several practical storage rooms, both inside the house and in the garden. With its ideal location and stunning renovation, this property is the perfect choice for those seeking a modern home close to everything Calahonda has to offer.r.