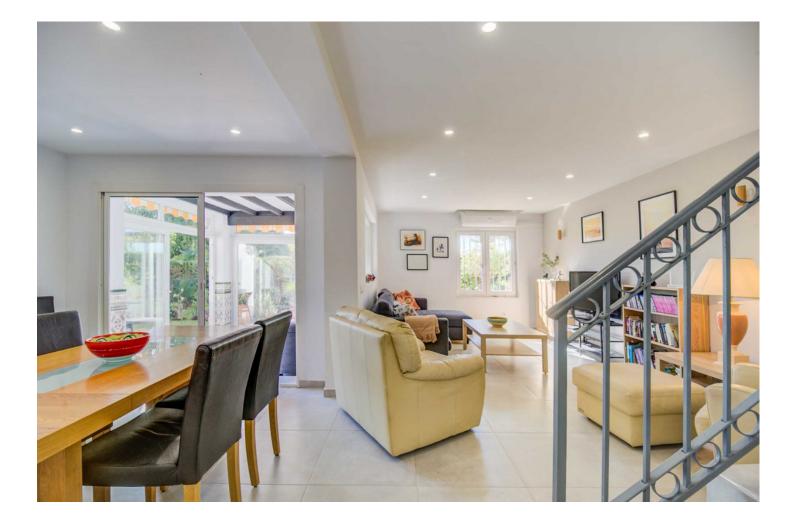

\*\*Great Location in Calahonda – Newly renovated property with Sea View\*\* This beautifully renovated property is located in the sought-after area of Calahonda, just a few minutes' walk from shopping, restaurants, bars, a fitness center, and the beach. It is the perfect home for those who desire both comfort and convenience close to all amenities. Upon arrival, you are welcomed into a bright and inviting hallway. Half a floor up, you will find three spacious bedrooms and two modern bathrooms, one of which is en-suite to the master bedroom. From the master bedroom, you can enjoy stunning sea views from the private balcony. The property features air conditioning in all bedrooms, ensuring a comfortable temperature year-round. Half a floor down from the entrance, you enter the bright and open living area with a combined kitchen and dining room, ideal for relaxing and unwinding. There is also a practical utility room and a guest toilet. From here, you have access to an enclosed terrace that leads to the private garden, which is both beautiful and easy to maintain, featuring a combination of grass and tiles. The garden is equipped with an automatic irrigation system and a heated grill, perfect for outdoor cooking and relaxation. The garden enjoys sunlight all day. The property also includes several practical storage rooms, both inside the house and in the garden. With its ideal location and stunning renovation, this property is the perfect choice for those seeking a modern home close to everything Calahonda has to offer.r.