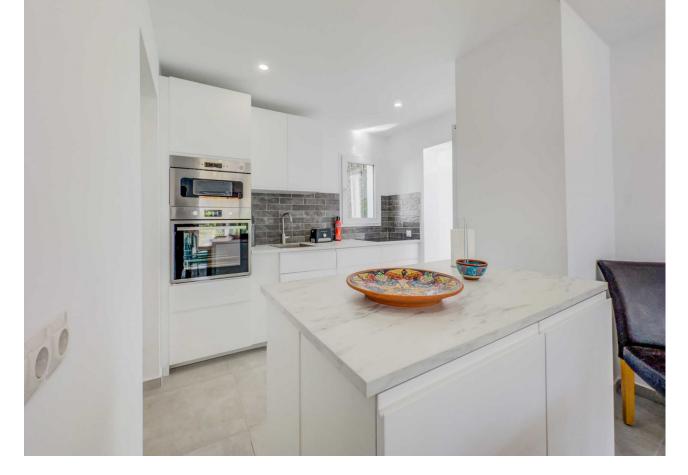

\*\*Great Location in Calahonda – Newly renovated property with Sea View\*\* This beautifully renovated property is located in the sought-after area of Calahonda, just a few minutes' walk from shopping, restaurants, bars, a fitness center, and the beach. It is the perfect home for those who desire both comfort and convenience close to all amenities. Upon arrival, you are welcomed into a bright and inviting hallway. Half a floor up, you will find three spacious bedrooms and two modern bathrooms, one of which is en-suite to the master bedroom. From the master bedroom, you can enjoy stunning sea views from the private balcony. The property features air conditioning in all bedrooms, ensuring a comfortable temperature year-round. Half a floor down from the entrance, you enter the bright and open living area with a combined kitchen and dining room, ideal for relaxing and unwinding. There is also a practical utility room and a guest toilet. From here, you have access to an enclosed terrace that leads to the private garden, which is both beautiful and easy to maintain, featuring a combination of grass and tiles. The garden is equipped with an automatic irrigation system and a heated grill, perfect for outdoor cooking and relaxation. The garden enjoys sunlight all day. The property also includes several practical storage rooms, both inside the house and in the garden. With its ideal location and stunning renovation, this property is the perfect choice for those seeking a modern home close to everything Calahonda has to offer.r.