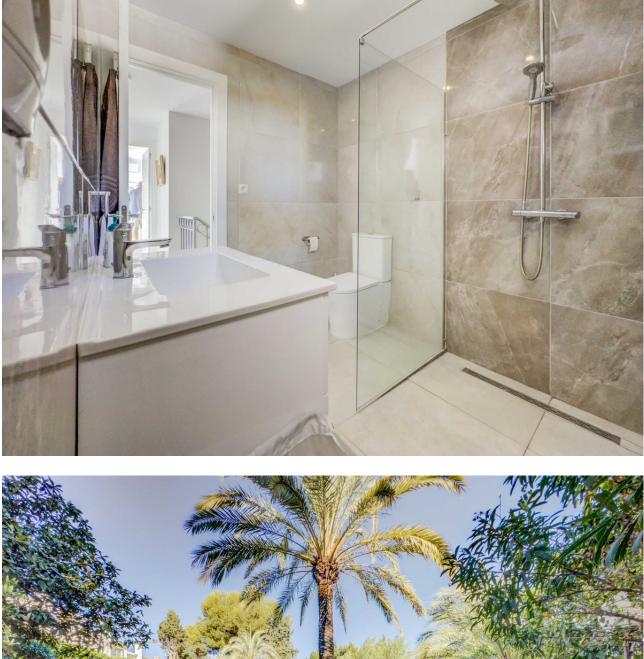

\*\*Great Location in Calahonda – Newly renovated property with Sea View\*\* This beautifully renovated property is located in the sought-after area of Calahonda, just a few minutes' walk from shopping, restaurants, bars, a fitness center, and the beach. It is the perfect home for those who desire both comfort and convenience close to all amenities. Upon arrival, you are welcomed into a bright and inviting hallway. Half a floor up, you will find three spacious bedrooms and two modern bathrooms, one of which is en-suite to the master bedroom. From the master bedroom, you can enjoy stunning sea views from the private balcony. The property features air conditioning in all bedrooms, ensuring a comfortable temperature year-round. Half a floor down from the entrance, you enter the bright and open living area with a combined kitchen and dining room, ideal for relaxing and unwinding. There is also a practical utility room and a guest toilet. From here, you have access to an enclosed terrace that leads to the private garden, which is both beautiful and easy to maintain, featuring a combination of grass and tiles. The garden is equipped with an automatic irrigation system and a heated grill, perfect for outdoor cooking and relaxation. The garden enjoys sunlight all day. The property also includes several practical storage rooms, both inside the house and in the garden. With its ideal location and stunning renovation, this property is the perfect choice for those seeking a modern home close to everything Calahonda has to offer.r.