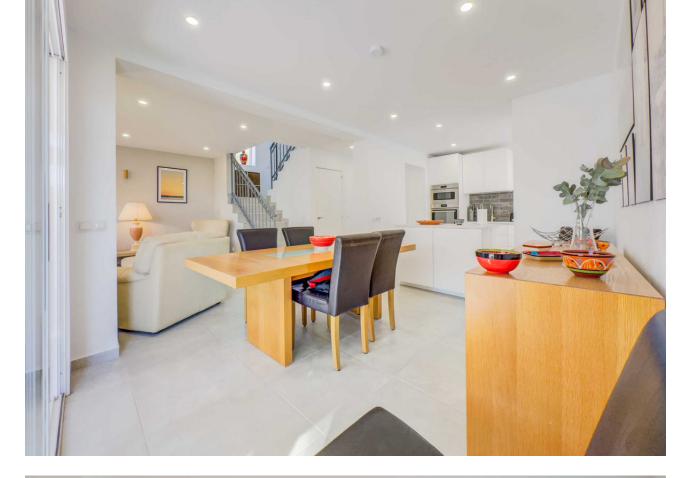

\*\*Great Location in Calahonda – Newly renovated property with Sea View\*\* This beautifully renovated property is located in the sought-after area of Calahonda, just a few minutes' walk from shopping, restaurants, bars, a fitness center, and the beach. It is the perfect home for those who desire both comfort and convenience close to all amenities. Upon arrival, you are welcomed into a bright and inviting hallway. Half a floor up, you will find three spacious bedrooms and two modern bathrooms, one of which is en-suite to the master bedroom. From the master bedroom, you can enjoy stunning sea views from the private balcony. The property features air conditioning in all bedrooms, ensuring a comfortable temperature year-round. Half a floor down from the entrance, you enter the bright and open living area with a combined kitchen and dining room, ideal for relaxing and unwinding. There is also a practical utility room and a guest toilet. From here, you have access to an enclosed terrace that leads to the private garden, which is both beautiful and easy to maintain, featuring a combination of grass and tiles. The garden is equipped with an automatic irrigation system and a heated grill, perfect for outdoor cooking and relaxation. The garden enjoys sunlight all day. The property also includes several practical storage rooms, both inside the house and in the garden. With its ideal location and stunning renovation, this property is the perfect choice for those seeking a modern home close to everything Calahonda has to offer.r.