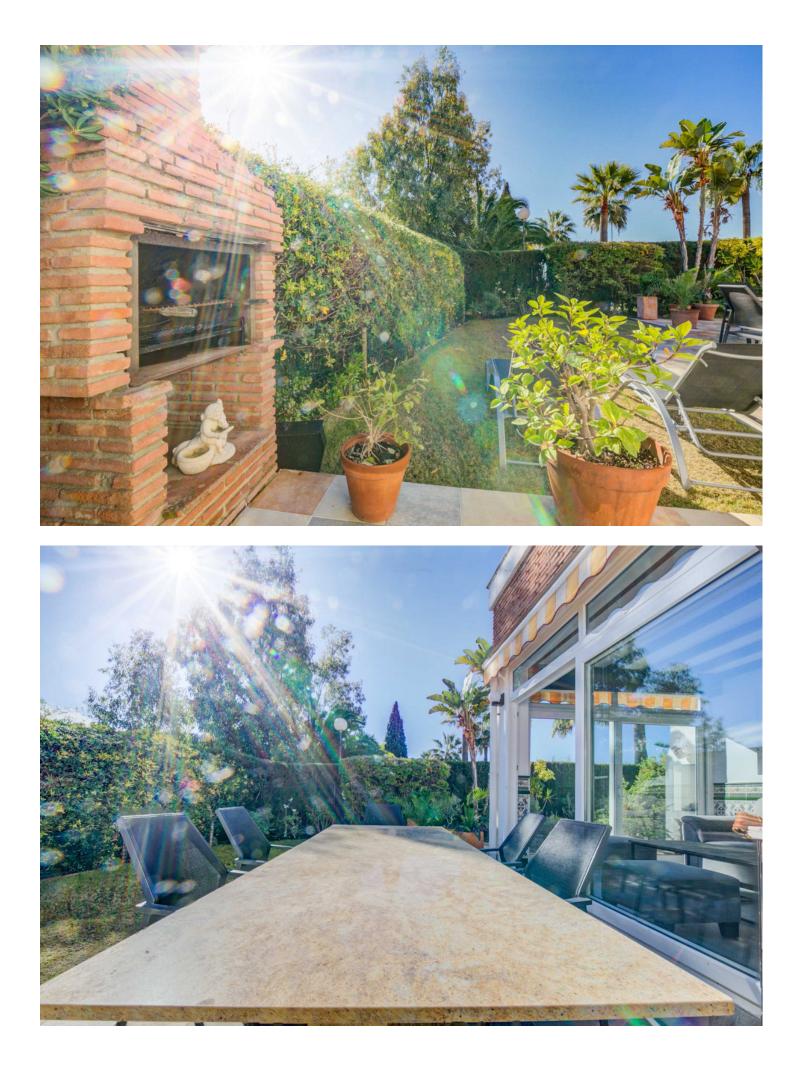

\*\*Great Location in Calahonda – Newly renovated property with Sea View\*\* This beautifully renovated property is located in the sought-after area of Calahonda, just a few minutes' walk from shopping, restaurants, bars, a fitness center, and the beach. It is the perfect home for those who desire both comfort and convenience close to all amenities. Upon arrival, you are welcomed into a bright and inviting hallway. Half a floor up, you will find three spacious bedrooms and two modern bathrooms, one of which is en-suite to the master bedroom. From the master bedroom, you can enjoy stunning sea views from the private balcony. The property features air conditioning in all bedrooms, ensuring a comfortable temperature year-round. Half a floor down from the entrance, you enter the bright and open living area with a combined kitchen and dining room, ideal for relaxing and unwinding. There is also a practical utility room and a guest toilet. From here, you have access to an enclosed terrace that leads to the private garden, which is both beautiful and easy to maintain, featuring a combination of grass and tiles. The garden is equipped with an automatic irrigation system and a heated grill, perfect for outdoor cooking and relaxation. The garden enjoys sunlight all day. The property also includes several practical storage rooms, both inside the house and in the garden. With its ideal location and stunning renovation, this property is the perfect choice for those seeking a modern home close to everything Calahonda has to offer.r.