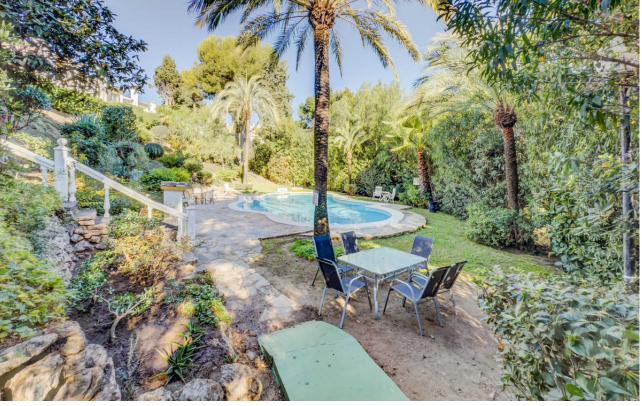

\*\*Great Location in Calahonda – Newly renovated property with Sea View\*\* This beautifully renovated property is located in the sought-after area of Calahonda, just a few minutes' walk from shopping, restaurants, bars, a fitness center, and the beach. It is the perfect home for those who desire both comfort and convenience close to all amenities. Upon arrival, you are welcomed into a bright and inviting hallway. Half a floor up, you will find three spacious bedrooms and two modern bathrooms, one of which is en-suite to the master bedroom. From the master bedroom, you can enjoy stunning sea views from the private balcony. The property features air conditioning in all bedrooms, ensuring a comfortable temperature year-round. Half a floor down from the entrance, you enter the bright and open living area with a combined kitchen and dining room, ideal for relaxing and unwinding. There is also a practical utility room and a guest toilet. From here, you have access to an enclosed terrace that leads to the private garden, which is both beautiful and easy to maintain, featuring a combination of grass and tiles. The garden is equipped with an automatic irrigation system and a heated grill, perfect for outdoor cooking and relaxation. The garden enjoys sunlight all day. The property also includes several practical storage rooms, both inside the house and in the garden. With its ideal location and stunning renovation, this property is the perfect choice for those seeking a modern home close to everything Calahonda has to offer.r.