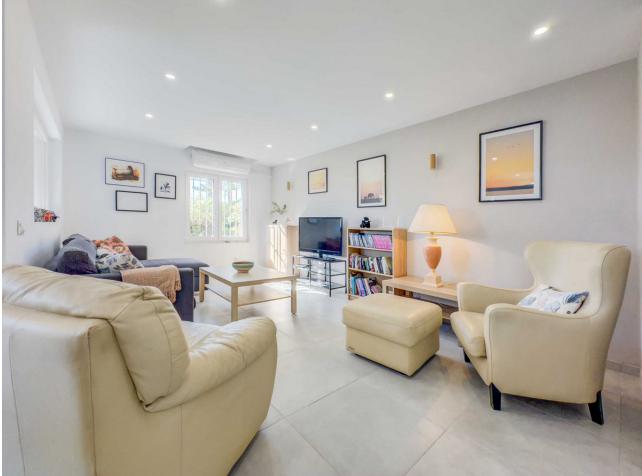

\*\*Great Location in Calahonda – Newly renovated property with Sea View\*\* This beautifully renovated property is located in the sought-after area of Calahonda, just a few minutes' walk from shopping, restaurants, bars, a fitness center, and the beach. It is the perfect home for those who desire both comfort and convenience close to all amenities. Upon arrival, you are welcomed into a bright and inviting hallway. Half a floor up, you will find three spacious bedrooms and two modern bathrooms, one of which is en-suite to the master bedroom. From the master bedroom, you can enjoy stunning sea views from the private balcony. The property features air conditioning in all bedrooms, ensuring a comfortable temperature year-round. Half a floor down from the entrance, you enter the bright and open living area with a combined kitchen and dining room, ideal for relaxing and unwinding. There is also a practical utility room and a guest toilet. From here, you have access to an enclosed terrace that leads to the private garden, which is both beautiful and easy to maintain, featuring a combination of grass and tiles. The garden is equipped with an automatic irrigation system and a heated grill, perfect for outdoor cooking and relaxation. The garden enjoys sunlight all day. The property also includes several practical storage rooms, both inside the house and in the garden. With its ideal location and stunning renovation, this property is the perfect choice for those seeking a modern home close to everything Calahonda has to offer.r.