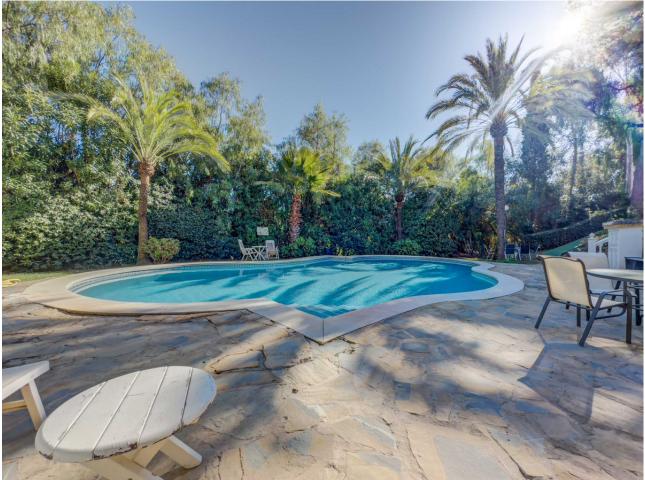

3

Orientation South West

Features Near Transport Marble Flooring Sarbeque 💙 Double Glazing

💙 Private

Condition Excellent Pool Communal

Furniture \star Fully Furnished Kitchen \star Fully Fitted