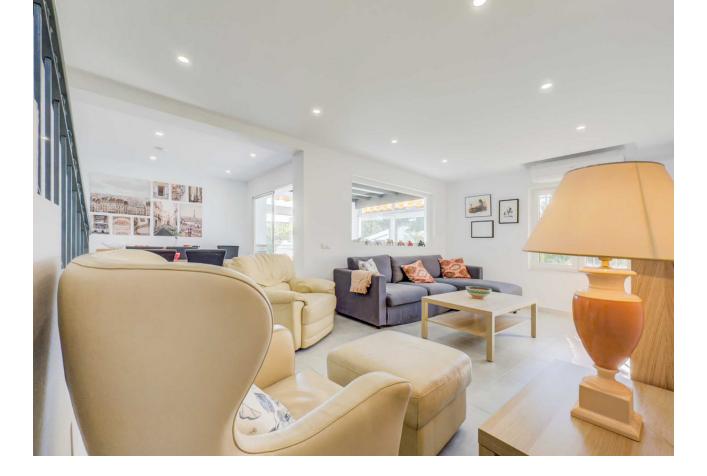

\*\*Great Location in Calahonda – Newly renovated property with Sea View\*\* This beautifully renovated property is located in the sought-after area of Calahonda, just a few minutes' walk from shopping, restaurants, bars, a fitness center, and the beach. It is the perfect home for those who desire both comfort and convenience close to all amenities. Upon arrival, you are welcomed into a bright and inviting hallway. Half a floor up, you will find three spacious bedrooms and two modern bathrooms, one of which is en-suite to the master bedroom. From the master bedroom, you can enjoy stunning sea views from the private balcony. The property features air conditioning in all bedrooms, ensuring a comfortable temperature year-round. Half a floor down from the entrance, you enter the bright and open living area with a combined kitchen and dining room, ideal for relaxing and unwinding. There is also a practical utility room and a guest toilet. From here, you have access to an enclosed terrace that leads to the private garden, which is both beautiful and easy to maintain, featuring a combination of grass and tiles. The garden is equipped with an automatic irrigation system and a heated grill, perfect for outdoor cooking and relaxation. The garden enjoys sunlight all day. The property also includes several practical storage rooms, both inside the house and in the garden. With its ideal location and stunning renovation, this property is the perfect choice for those seeking a modern home close to everything Calahonda has to offer.r.