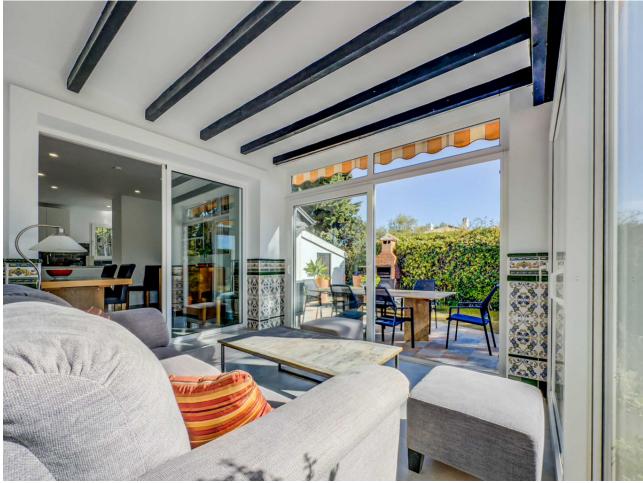

\*\*Great Location in Calahonda – Newly renovated property with Sea View\*\* This beautifully renovated property is located in the sought-after area of Calahonda, just a few minutes' walk from shopping, restaurants, bars, a fitness center, and the beach. It is the perfect home for those who desire both comfort and convenience close to all amenities. Upon arrival, you are welcomed into a bright and inviting hallway. Half a floor up, you will find three spacious bedrooms and two modern bathrooms, one of which is en-suite to the master bedroom. From the master bedroom, you can enjoy stunning sea views from the private balcony. The property features air conditioning in all bedrooms, ensuring a comfortable temperature year-round. Half a floor down from the entrance, you enter the bright and open living area with a combined kitchen and dining room, ideal for relaxing and unwinding. There is also a practical utility room and a guest toilet. From here, you have access to an enclosed terrace that leads to the private garden, which is both beautiful and easy to maintain, featuring a combination of grass and tiles. The garden is equipped with an automatic irrigation system and a heated grill, perfect for outdoor cooking and relaxation. The garden enjoys sunlight all day. The property also includes several practical storage rooms, both inside the house and in the garden. With its ideal location and stunning renovation, this property is the perfect choice for those seeking a modern home close to everything Calahonda has to offer.r.