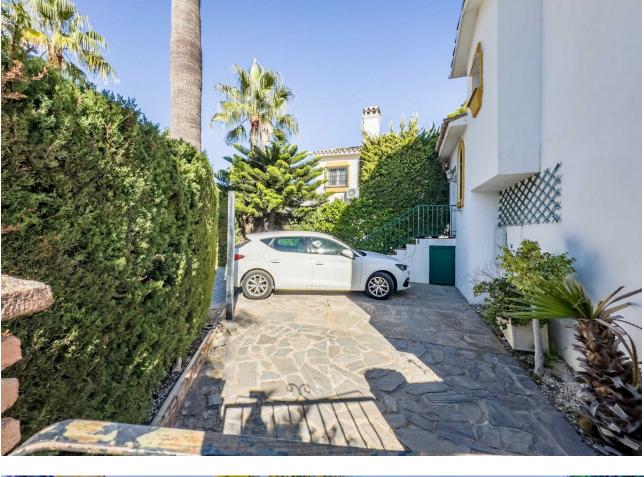

\*\*Great Location in Calahonda – Newly renovated property with Sea View\*\* This beautifully renovated property is located in the sought-after area of Calahonda, just a few minutes' walk from shopping, restaurants, bars, a fitness center, and the beach. It is the perfect home for those who desire both comfort and convenience close to all amenities. Upon arrival, you are welcomed into a bright and inviting hallway. Half a floor up, you will find three spacious bedrooms and two modern bathrooms, one of which is en-suite to the master bedroom. From the master bedroom, you can enjoy stunning sea views from the private balcony. The property features air conditioning in all bedrooms, ensuring a comfortable temperature year-round. Half a floor down from the entrance, you enter the bright and open living area with a combined kitchen and dining room, ideal for relaxing and unwinding. There is also a practical utility room and a guest toilet. From here, you have access to an enclosed terrace that leads to the private garden, which is both beautiful and easy to maintain, featuring a combination of grass and tiles. The garden is equipped with an automatic irrigation system and a heated grill, perfect for outdoor cooking and relaxation. The garden enjoys sunlight all day. The property also includes several practical storage rooms, both inside the house and in the garden. With its ideal location and stunning renovation, this property is the perfect choice for those seeking a modern home close to everything Calahonda has to offer.r.