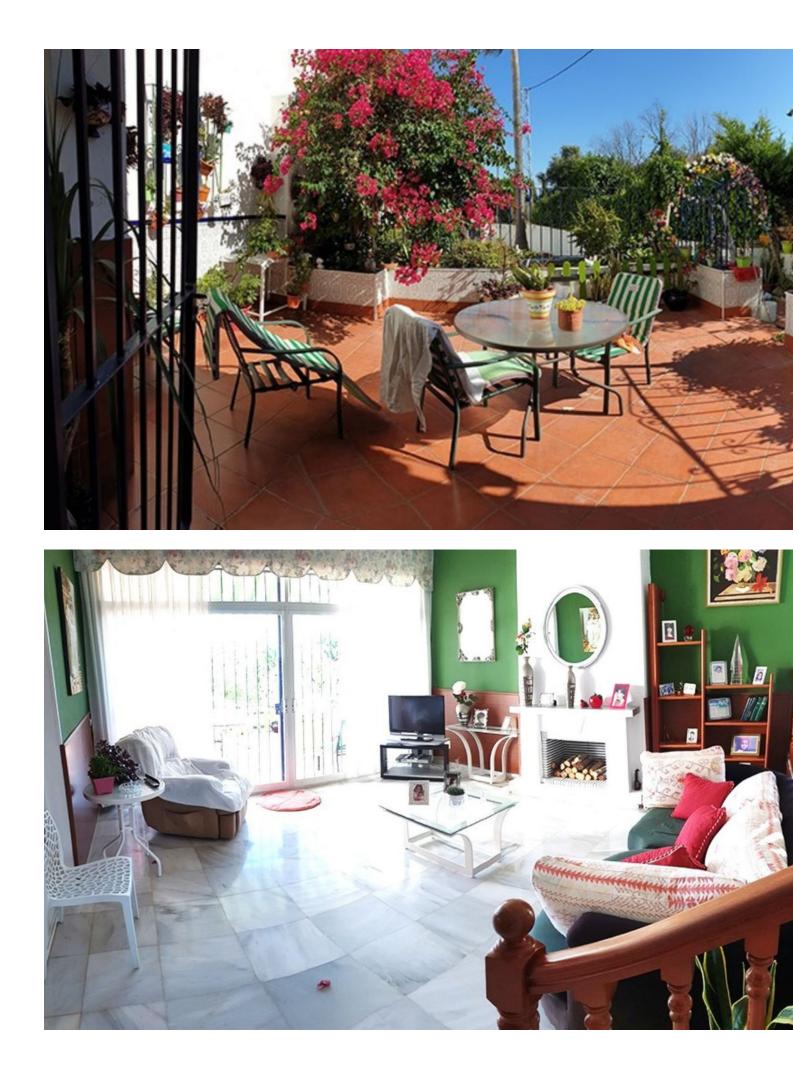

We offer this fantastic townhouse with sea views in the popular area of Estepona Seghers close to the harbour with 2 floors, private garden plus a lovely communal pool and garden. This wonderful townhouse is located at the highest point of a very special urbanisation of Seghers, only 15 minutes walk from Estepona harbour. The fantastic sea views are from the garden and from the terrace on the first floor, on the ground floor you have your own small garden with enough space for your favourite flowers, trees and a dining area for 4 to 6 people, a spacious living room and a separate bright kitchen which is very well equipped and a toilet . If you go to the first floor you will find 3 bedrooms, one of them with a very bright bathroom en suite and the terrazze with sea views and the other bathroom between the two other bedrooms, also very well equipped and with a window. The ground floor with the large living room also has a fireplace to get the best warmth in winter, in addition, the townhouse has sun all afternoon hours as it is southwest facing, the best orientation for many hours of sun per day. The townhouse is at the corner of the street and has acces to the small area of the comunity garden of arund a 100m2 which has become their private area respected by the allthe neighbours and for their private use only. The situation on th ehoighest spot of the urbanisation with the best views and biggest garden. The old town of Estepona can be reached in 20 minutes by bike and 10 minutes by car, Marbella is 30 minutes away and Puerto Banus only 20 minutes.