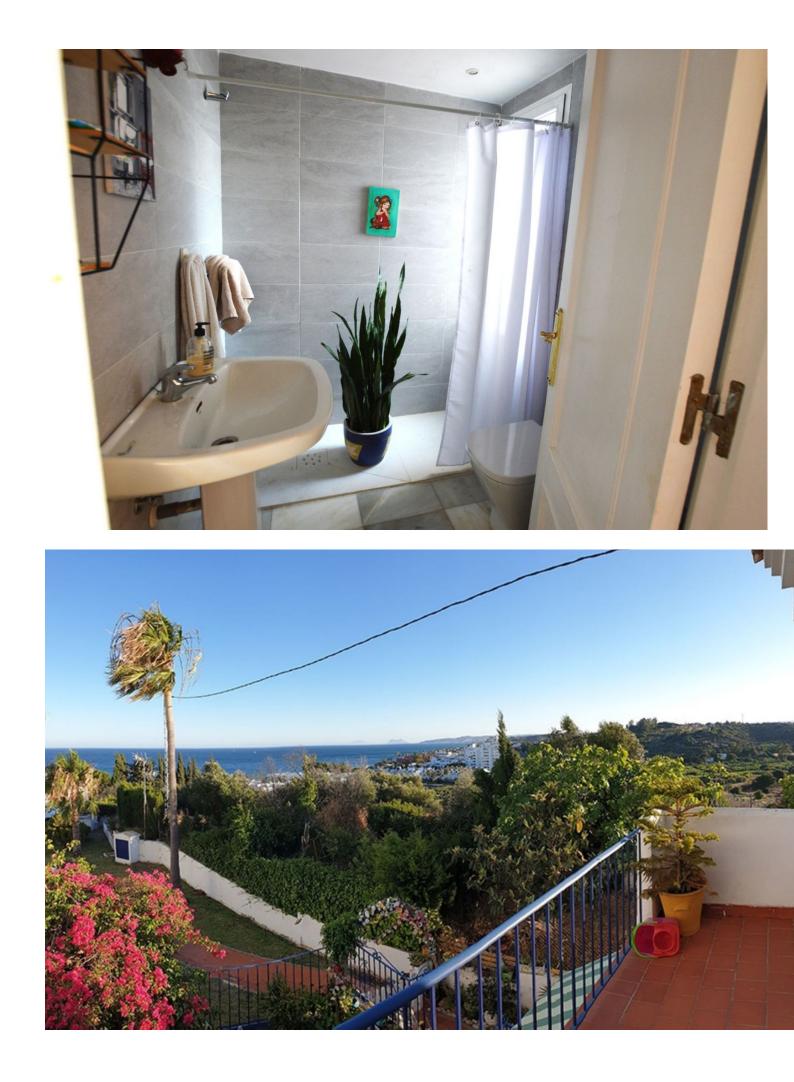

We offer this fantastic townhouse with sea views in the popular area of Estepona Seghers close to the harbour with 2 floors, private garden plus a lovely communal pool and garden. This wonderful townhouse is located at the highest point of a very special urbanisation of Seghers, only 15 minutes walk from Estepona harbour. The fantastic sea views are from the garden and from the terrace on the first floor, on the ground floor you have your own small garden with enough space for your favourite flowers, trees and a dining area for 4 to 6 people, a spacious living room and a separate bright kitchen which is very well equipped and a toilet . If you go to the first floor you will find 3 bedrooms, one of them with a very bright bathroom en suite and the terrazze with sea views and the other bathroom between the two other bedrooms, also very well equipped and with a window. The ground floor with the large living room also has a fireplace to get the best warmth in winter, in addition, the townhouse has sun all afternoon hours as it is southwest facing, the best orientation for many hours of sun per day. The townhouse is at the corner of the street and has acces to the small area of the comunity garden of arund a 100m2 which has become their private area respected by the allthe neighbours and for their private use only. The situation on th ehoighest spot of the urbanisation with the best views and biggest garden. The old town of Estepona can be reached in 20 minutes by bike and 10 minutes by car, Marbella is 30 minutes away and Puerto Banus only 20 minutes.