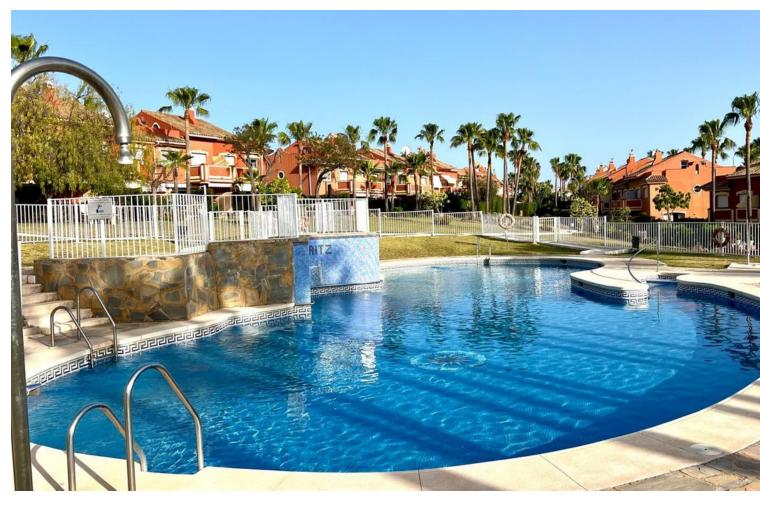

Spacious 4 bedroom, south west facing semi detached house located in Atalaya, Estepona, just a 10 minute drive to San Pedro. Walking distance to local amenities and within easy access to local schools. Surrounded by many top golf courses. Bright and sunny house, with a large living and dining area leading onto a good sized private garden and BBQ area. Distributed across 3 levels, the property consists of four generously sized bedrooms and two family sized bathrooms. Several terraces from the bedrooms and a further roof solarium offering breath-taking views across to the mountains and sea. The property is offered fully furnished with fully fitted kitchen. Hot and cold air-conditioning throughout and a fireplace in the living area. Private parking also included. Situated within a small community with lovely tropical gardens and communal pool. Ideal family home.

| Setting Suburban Close To Golf Close To Shops Close To Town Close To Schools Urbanisation | Orientation South West    | Condition Good                                                                                                                     | Pool Communal             |
|-------------------------------------------------------------------------------------------|---------------------------|------------------------------------------------------------------------------------------------------------------------------------|---------------------------|
| Climate Control  Hot A/C  Cold A/C  Fireplace                                             | Views Sea Mountain Garden | Features Fitted Wardrobes Near Transport Private Terrace Solarium WiFi Ensuite Bathroom Marble Flooring Double Glazing Fiber Optic | Furniture Fully Furnished |
| Kitchen<br>Fully Fitted                                                                   | Garden<br>Communal        | Security  Entry Phone                                                                                                              | Parking Private           |