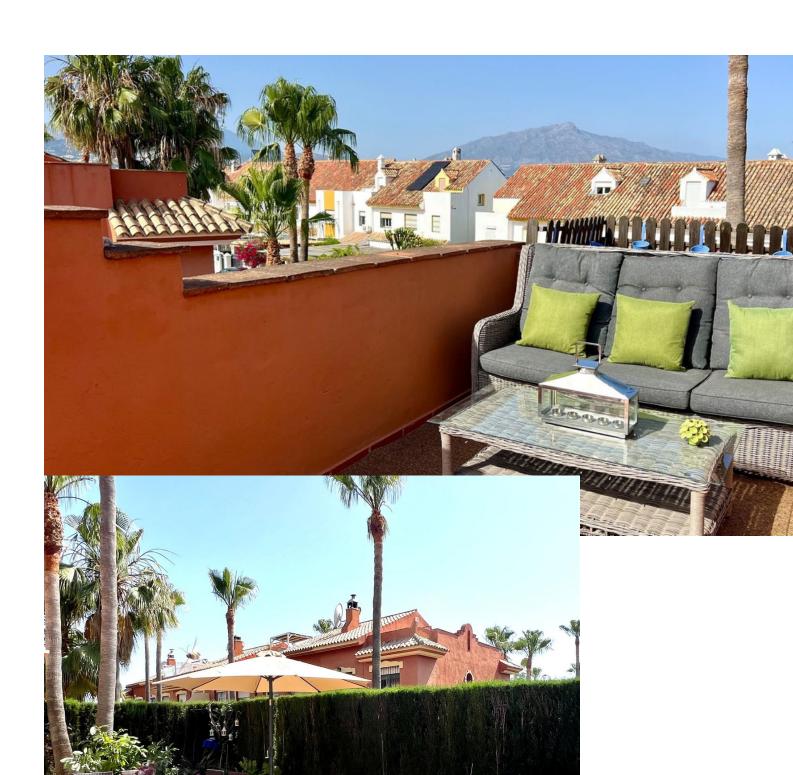

Spacious 4 bedroom, south west facing semi detached house located in Atalaya, Estepona, just a 10 minute drive to San Pedro. Walking distance to local amenities and within easy access to local schools. Surrounded by many top golf courses. Bright and sunny house, with a large living and dining area leading onto a good sized private garden and BBQ area. Distributed across 3 levels, the property consists of four generously sized bedrooms and two family sized bathrooms. Several terraces from the bedrooms and a further roof solarium offering breath-taking views across to the mountains and sea. The property is offered fully furnished with fully fitted kitchen. Hot and cold air-conditioning throughout and a fireplace in the living area. Private parking also included. Situated within a small community with lovely tropical gardens and communal pool. Ideal family home.