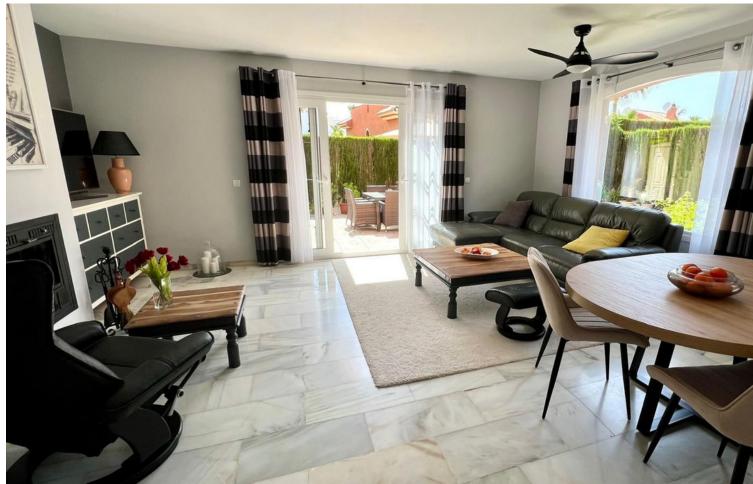

Spacious 4 bedroom, south west facing semi detached house located in Atalaya, Estepona, just a 10 minute drive to San Pedro. Walking distance to local amenities and within easy access to local schools. Surrounded by many top golf courses. Bright and sunny house, with a large living and dining area leading onto a good sized private garden and BBQ area. Distributed across 3 levels, the property consists of four generously sized bedrooms and two family sized bathrooms. Several terraces from the bedrooms and a further roof solarium offering breath-taking views across to the mountains and sea. The property is offered fully furnished with fully fitted kitchen. Hot and cold air-conditioning throughout and a fireplace in the living area. Private parking also included. Situated within a small community with lovely tropical gardens and communal pool. Ideal family home.

| Setting Suburban Close To Golf Close To Shops Close To Town Close To Schools Urbanisation | Orientation South West    | Condition Good                                                                                                                     | Pool Communal             |
|-------------------------------------------------------------------------------------------|---------------------------|------------------------------------------------------------------------------------------------------------------------------------|---------------------------|
| Climate Control  Hot A/C  Cold A/C  Fireplace                                             | Views Sea Mountain Garden | Features Fitted Wardrobes Near Transport Private Terrace Solarium WiFi Ensuite Bathroom Marble Flooring Double Glazing Fiber Optic | Furniture Fully Furnished |
| Kitchen<br>Fully Fitted                                                                   | Garden<br>Communal        | Security  Entry Phone                                                                                                              | Parking Private           |