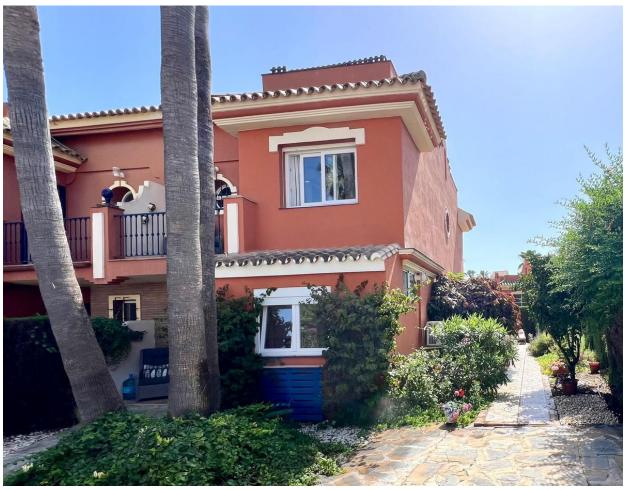

Spacious 4 bedroom, south west facing semi detached house located in Atalaya, Estepona, just a 10 minute drive to San Pedro. Walking distance to local amenities and within easy access to local schools. Surrounded by many top golf courses. Bright and sunny house, with a large living and dining area leading onto a good sized private garden and BBQ area. Distributed across 3 levels, the property consists of four generously sized bedrooms and two family sized bathrooms. Several terraces from the bedrooms and a further roof solarium offering breath-taking views across to the mountains and sea. The property is offered fully furnished with fully fitted kitchen. Hot and cold air-conditioning throughout and a fireplace in the living area. Private parking also included. Situated within a small community with lovely tropical gardens and communal pool. Ideal family home.