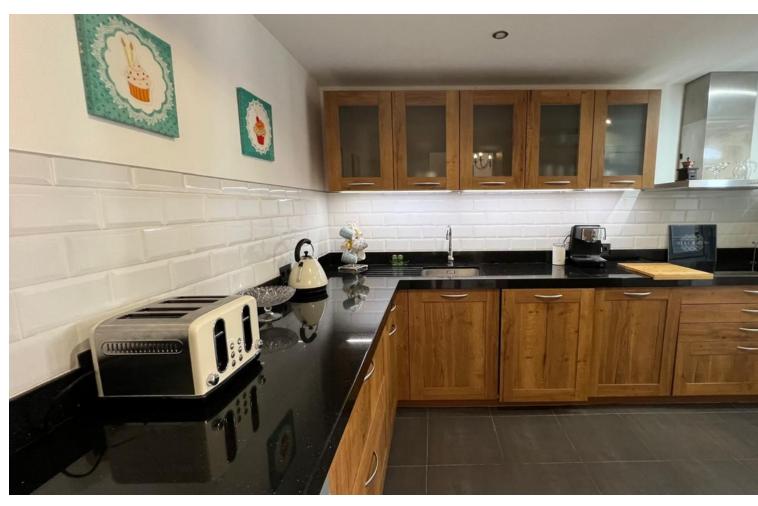

Spacious 4 bedroom, south west facing semi detached house located in Atalaya, Estepona, just a 10 minute drive to San Pedro. Walking distance to local amenities and within easy access to local schools. Surrounded by many top golf courses. Bright and sunny house, with a large living and dining area leading onto a good sized private garden and BBQ area. Distributed across 3 levels, the property consists of four generously sized bedrooms and two family sized bathrooms. Several terraces from the bedrooms and a further roof solarium offering breath-taking views across to the mountains and sea. The property is offered fully furnished with fully fitted kitchen. Hot and cold air-conditioning throughout and a fireplace in the living area. Private parking also included. Situated within a small community with lovely tropical gardens and communal pool. Ideal family home.

| Setting Suburban Close To Golf Close To Shops Close To Town Close To Schools Urbanisation | Orientation South West    | Condition Good                                                                                                                     | Pool Communal             |
|-------------------------------------------------------------------------------------------|---------------------------|------------------------------------------------------------------------------------------------------------------------------------|---------------------------|
| Climate Control  Hot A/C  Cold A/C  Fireplace                                             | Views Sea Mountain Garden | Features Fitted Wardrobes Near Transport Private Terrace Solarium WiFi Ensuite Bathroom Marble Flooring Double Glazing Fiber Optic | Furniture Fully Furnished |
| Kitchen<br>Fully Fitted                                                                   | Garden<br>Communal        | Security  Entry Phone                                                                                                              | Parking Private           |