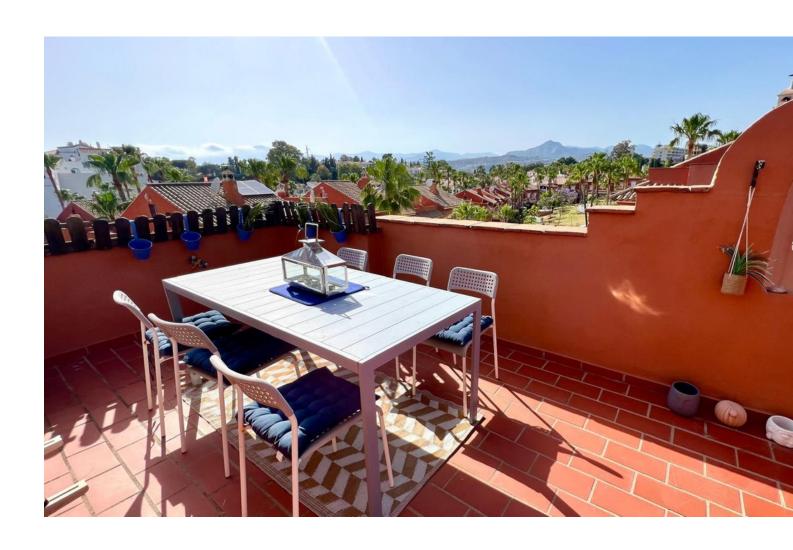

Spacious 4 bedroom, south west facing semi detached house located in Atalaya, Estepona, just a 10 minute drive to San Pedro. Walking distance to local amenities and within easy access to local schools. Surrounded by many top golf courses. Bright and sunny house, with a large living and dining area leading onto a good sized private garden and BBQ area. Distributed across 3 levels, the property consists of four generously sized bedrooms and two family sized bathrooms. Several terraces from the bedrooms and a further roof solarium offering breath-taking views across to the mountains and sea. The property is offered fully furnished with fully fitted kitchen. Hot and cold air-conditioning throughout and a fireplace in the living area. Private parking also included. Situated within a small community with lovely tropical gardens and communal pool. Ideal family home.