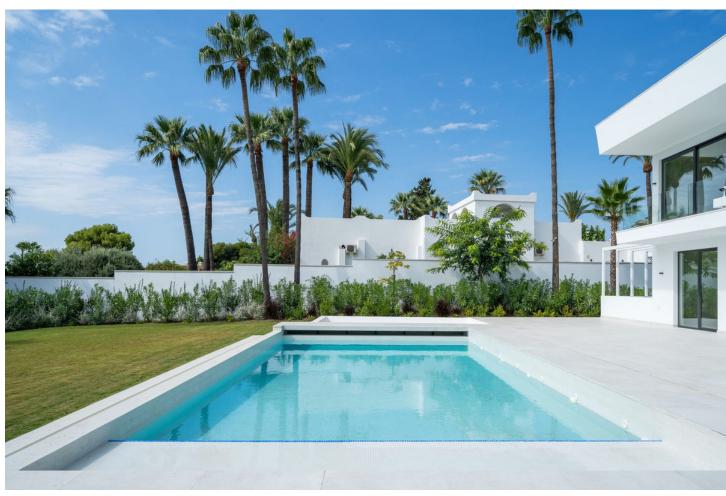

## Sales - House - Benahavís 3.600.000€

www.mibgroup.es +34 662 58 96 58 info@mibgroup.es

Ref.-ID: MIBGR4896247 Benahavís House

4

4.5

430 m<sup>2</sup>

2100 m2

Presenting this beautiful contemporary style villa located next to El Paraiso Golf Club - Benahavis in a cosy and quiet residential area, with South orientation and built on a large flat plot of 2,100 m2. Villa Miura is close to all kinds of services and amenities, within walking distance. The golf course and beaches are a short distance away. The Villa defines luxury finishes such as underfloor heating, aerothermia, domotica system and landscaped gardens with a stunning chill out area with a central fireplace beside the large swimming pool. On entering the villa you will instantly see the grandeur of high ceilings and large open plan living/dining and kitchen area all leading out onto the spacious terraces for al fresco dining. Also on the main level there are 3 bedrooms and 2 bathrooms plus a guest toilet. On the first floor you will encounter the huge master bedroom with beautiful open plan bathroom, very specious dressing room and a private terrace. The 96 m2 basement includes private parking for 2 cars and a large area that can be converted into many rooms for entertaining/cinema room/games room, wine cellar etc. The Villa has so much to offer for those who like to be close to everything but at the same time have total privacy in a quiet neighbourhood. Recently opened is a new Tennis and paddle club... it is the perfect family home on the Costa del Sol!