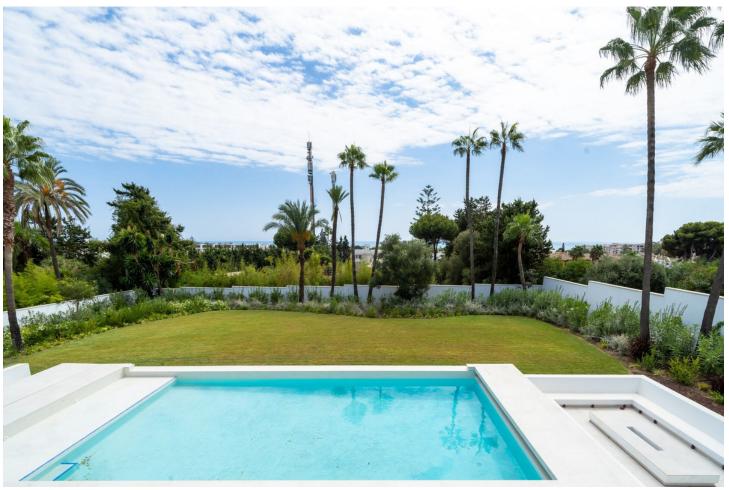

## Sales - House - Benahavís 3.600.000€

www.mibgroup.es +34 662 58 96 58 info@mibgroup.es

Ref.-ID: MIBGR4896247 Benahavís House

4

4.5

430 m<sup>2</sup>

2100 m2

Presenting this beautiful contemporary style villa located next to El Paraiso Golf Club - Benahavis in a cosy and quiet residential area, with South orientation and built on a large flat plot of 2,100 m2. Villa Miura is close to all kinds of services and amenities, within walking distance. The golf course and beaches are a short distance away. The Villa defines luxury finishes such as underfloor heating, aerothermia, domotica system and landscaped gardens with a stunning chill out area with a central fireplace beside the large swimming pool. On entering the villa you will instantly see the grandeur of high ceilings and large open plan living/dining and kitchen area all leading out onto the spacious terraces for al fresco dining. Also on the main level there are 3 bedrooms and 2 bathrooms plus a guest toilet. On the first floor you will encounter the huge master bedroom with beautiful open plan bathroom, very specious dressing room and a private terrace. The 96 m2 basement includes private parking for 2 cars and a large area that can be converted into many rooms for entertaining/cinema room/games room, wine cellar etc. The Villa has so much to offer for those who like to be close to everything but at the same time have total privacy in a quiet neighbourhood. Recently opened is a new Tennis and paddle club... it is the perfect family home on the Costa del Sol!