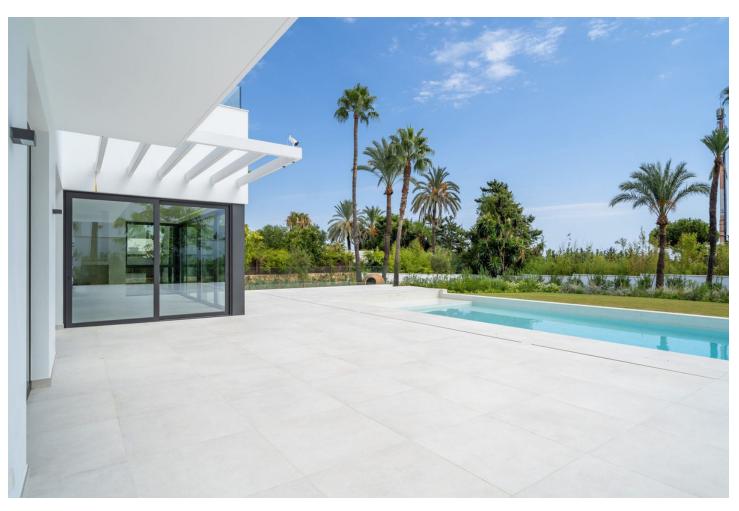

## Sales - House - Benahavís 3.600.000€

www.mibgroup.es +34 662 58 96 58 info@mibgroup.es

Ref.-ID: MIBGR4896247 Benahavís House

4

4.5

430 m<sup>2</sup>

2100 m2

Presenting this beautiful contemporary style villa located next to El Paraiso Golf Club - Benahavis in a cosy and quiet residential area, with South orientation and built on a large flat plot of 2,100 m2. Villa Miura is close to all kinds of services and amenities, within walking distance. The golf course and beaches are a short distance away. The Villa defines luxury finishes such as underfloor heating, aerothermia, domotica system and landscaped gardens with a stunning chill out area with a central fireplace beside the large swimming pool. On entering the villa you will instantly see the grandeur of high ceilings and large open plan living/dining and kitchen area all leading out onto the spacious terraces for al fresco dining. Also on the main level there are 3 bedrooms and 2 bathrooms plus a guest toilet. On the first floor you will encounter the huge master bedroom with beautiful open plan bathroom, very specious dressing room and a private terrace. The 96 m2 basement includes private parking for 2 cars and a large area that can be converted into many rooms for entertaining/cinema room/games room, wine cellar etc. The Villa has so much to offer for those who like to be close to everything but at the same time have total privacy in a quiet neighbourhood. Recently opened is a new Tennis and paddle club... it is the perfect family home on the Costa del Sol!