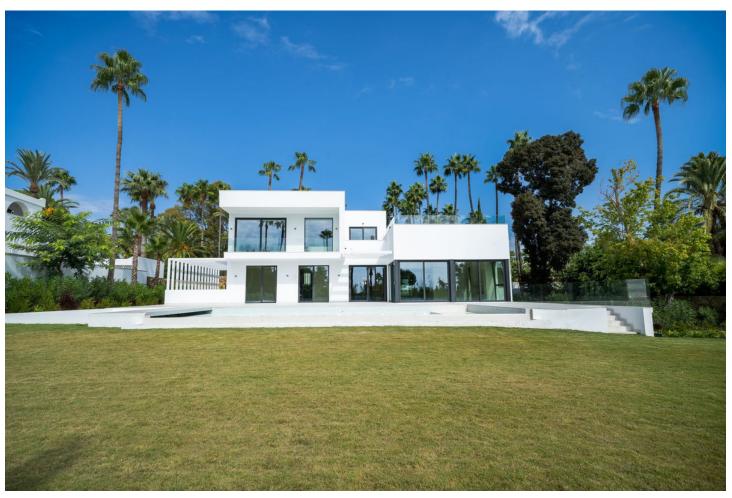

## Sales - House - Benahavís 3.600.000€

www.mibgroup.es +34 662 58 96 58 info@mibgroup.es

Ref.-ID: MIBGR4896247 Benahavís House

4

4.5

430 m<sup>2</sup>

2100 m2

Presenting this beautiful contemporary style villa located next to El Paraiso Golf Club - Benahavis in a cosy and quiet residential area, with South orientation and built on a large flat plot of 2,100 m2. Villa Miura is close to all kinds of services and amenities, within walking distance. The golf course and beaches are a short distance away. The Villa defines luxury finishes such as underfloor heating, aerothermia, domotica system and landscaped gardens with a stunning chill out area with a central fireplace beside the large swimming pool. On entering the villa you will instantly see the grandeur of high ceilings and large open plan living/dining and kitchen area all leading out onto the spacious terraces for al fresco dining. Also on the main level there are 3 bedrooms and 2 bathrooms plus a guest toilet. On the first floor you will encounter the huge master bedroom with beautiful open plan bathroom, very specious dressing room and a private terrace. The 96 m2 basement includes private parking for 2 cars and a large area that can be converted into many rooms for entertaining/cinema room/games room, wine cellar etc. The Villa has so much to offer for those who like to be close to everything but at the same time have total privacy in a quiet neighbourhood. Recently opened is a new Tennis and paddle club... it is the perfect family home on the Costa del Sol!