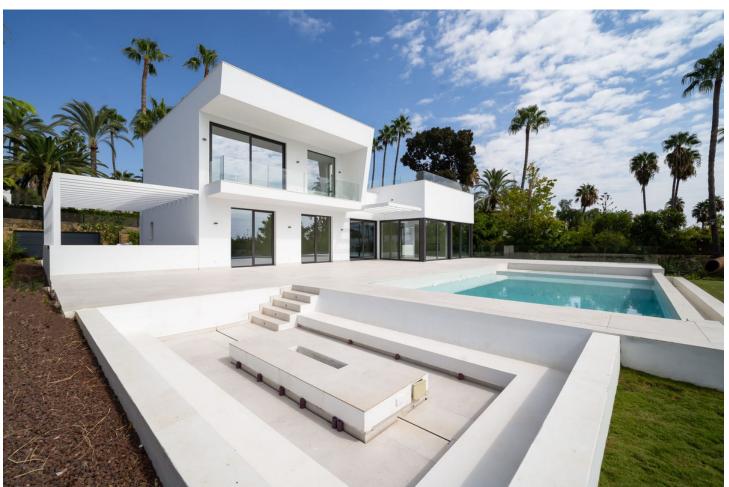

## Sales - House - Benahavís 3.600.000€

www.mibgroup.es +34 662 58 96 58 info@mibgroup.es

Ref.-ID: MIBGR4896247 Benahavís House

4

4.5

430 m<sup>2</sup>

2100 m2

Presenting this beautiful contemporary style villa located next to El Paraiso Golf Club - Benahavis in a cosy and quiet residential area, with South orientation and built on a large flat plot of 2,100 m2. Villa Miura is close to all kinds of services and amenities, within walking distance. The golf course and beaches are a short distance away. The Villa defines luxury finishes such as underfloor heating, aerothermia, domotica system and landscaped gardens with a stunning chill out area with a central fireplace beside the large swimming pool. On entering the villa you will instantly see the grandeur of high ceilings and large open plan living/dining and kitchen area all leading out onto the spacious terraces for al fresco dining. Also on the main level there are 3 bedrooms and 2 bathrooms plus a guest toilet. On the first floor you will encounter the huge master bedroom with beautiful open plan bathroom, very specious dressing room and a private terrace. The 96 m2 basement includes private parking for 2 cars and a large area that can be converted into many rooms for entertaining/cinema room/games room, wine cellar etc. The Villa has so much to offer for those who like to be close to everything but at the same time have total privacy in a quiet neighbourhood. Recently opened is a new Tennis and paddle club... it is the perfect family home on the Costa del Sol!