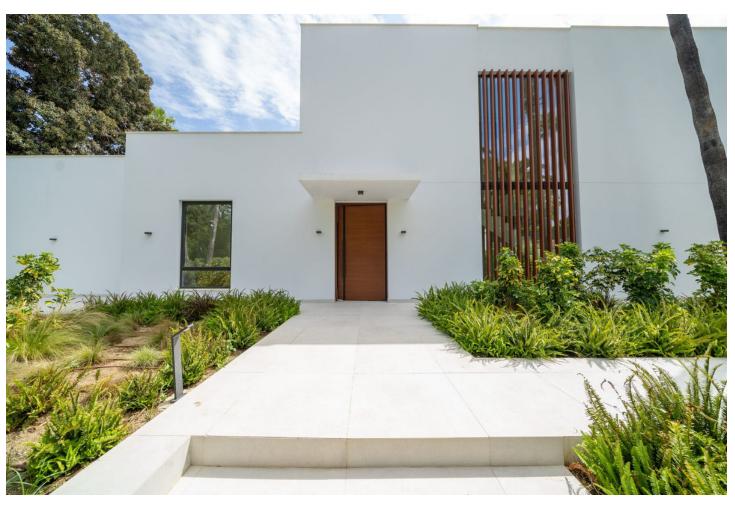

## Sales - House - Benahavís 3.600.000€

www.mibgroup.es +34 662 58 96 58 info@mibgroup.es

Ref.-ID: MIBGR4896247 Benahavís House

4

4.5

430 m<sup>2</sup>

2100 m2

Presenting this beautiful contemporary style villa located next to El Paraiso Golf Club - Benahavis in a cosy and quiet residential area, with South orientation and built on a large flat plot of 2,100 m2. Villa Miura is close to all kinds of services and amenities, within walking distance. The golf course and beaches are a short distance away. The Villa defines luxury finishes such as underfloor heating, aerothermia, domotica system and landscaped gardens with a stunning chill out area with a central fireplace beside the large swimming pool. On entering the villa you will instantly see the grandeur of high ceilings and large open plan living/dining and kitchen area all leading out onto the spacious terraces for al fresco dining. Also on the main level there are 3 bedrooms and 2 bathrooms plus a guest toilet. On the first floor you will encounter the huge master bedroom with beautiful open plan bathroom, very specious dressing room and a private terrace. The 96 m2 basement includes private parking for 2 cars and a large area that can be converted into many rooms for entertaining/cinema room/games room, wine cellar etc. The Villa has so much to offer for those who like to be close to everything but at the same time have total privacy in a quiet neighbourhood. Recently opened is a new Tennis and paddle club... it is the perfect family home on the Costa del Sol!