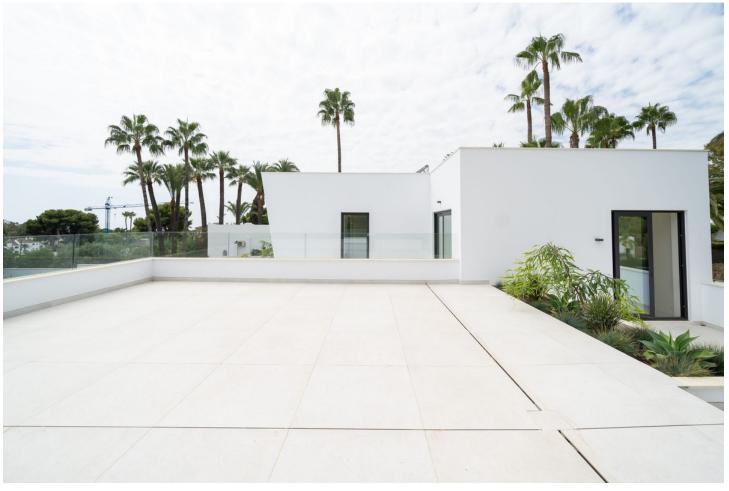

## Sales - House - Benahavís 3.600.000€

www.mibgroup.es +34 662 58 96 58 info@mibgroup.es

Ref.-ID: MIBGR4896247 Benahavís House

4

4.5

430 m<sup>2</sup>

2100 m2

Presenting this beautiful contemporary style villa located next to El Paraiso Golf Club - Benahavis in a cosy and quiet residential area, with South orientation and built on a large flat plot of 2,100 m2. Villa Miura is close to all kinds of services and amenities, within walking distance. The golf course and beaches are a short distance away. The Villa defines luxury finishes such as underfloor heating, aerothermia, domotica system and landscaped gardens with a stunning chill out area with a central fireplace beside the large swimming pool. On entering the villa you will instantly see the grandeur of high ceilings and large open plan living/dining and kitchen area all leading out onto the spacious terraces for al fresco dining. Also on the main level there are 3 bedrooms and 2 bathrooms plus a guest toilet. On the first floor you will encounter the huge master bedroom with beautiful open plan bathroom, very specious dressing room and a private terrace. The 96 m2 basement includes private parking for 2 cars and a large area that can be converted into many rooms for entertaining/cinema room/games room, wine cellar etc. The Villa has so much to offer for those who like to be close to everything but at the same time have total privacy in a quiet neighbourhood. Recently opened is a new Tennis and paddle club... it is the perfect family home on the Costa del Sol!