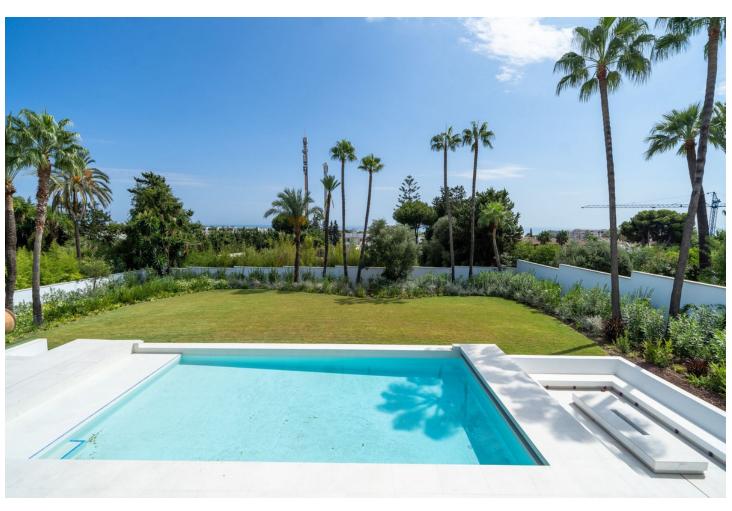

## Sales - House - Benahavís 3.600.000€

www.mibgroup.es +34 662 58 96 58 info@mibgroup.es

Ref.-ID: MIBGR4896247 Benahavís House

4

4.5

430 m<sup>2</sup>

2100 m2

Presenting this beautiful contemporary style villa located next to El Paraiso Golf Club - Benahavis in a cosy and quiet residential area, with South orientation and built on a large flat plot of 2,100 m2. Villa Miura is close to all kinds of services and amenities, within walking distance. The golf course and beaches are a short distance away. The Villa defines luxury finishes such as underfloor heating, aerothermia, domotica system and landscaped gardens with a stunning chill out area with a central fireplace beside the large swimming pool. On entering the villa you will instantly see the grandeur of high ceilings and large open plan living/dining and kitchen area all leading out onto the spacious terraces for al fresco dining. Also on the main level there are 3 bedrooms and 2 bathrooms plus a guest toilet. On the first floor you will encounter the huge master bedroom with beautiful open plan bathroom, very specious dressing room and a private terrace. The 96 m2 basement includes private parking for 2 cars and a large area that can be converted into many rooms for entertaining/cinema room/games room, wine cellar etc. The Villa has so much to offer for those who like to be close to everything but at the same time have total privacy in a quiet neighbourhood. Recently opened is a new Tennis and paddle club... it is the perfect family home on the Costa del Sol!