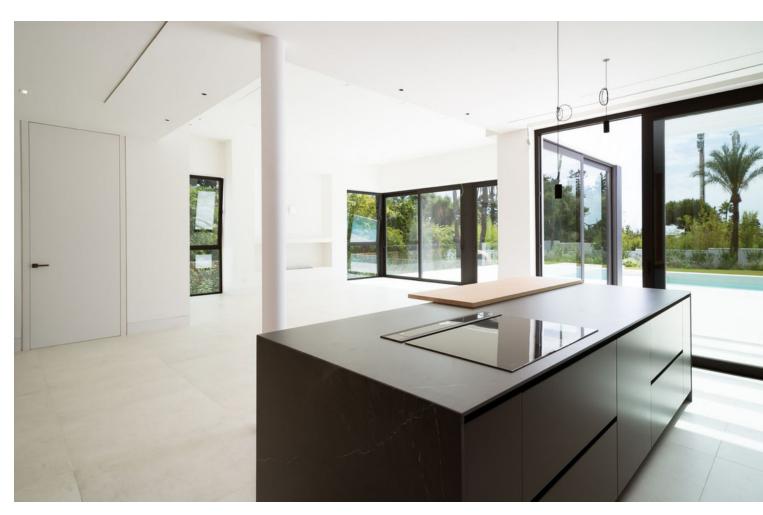

## Sales - House - Benahavís 3.600.000€

www.mibgroup.es +34 662 58 96 58 info@mibgroup.es

Ref.-ID: MIBGR4896247 Benahavís House

4

4.5

430 m<sup>2</sup>

2100 m2

Presenting this beautiful contemporary style villa located next to El Paraiso Golf Club - Benahavis in a cosy and quiet residential area, with South orientation and built on a large flat plot of 2,100 m2. Villa Miura is close to all kinds of services and amenities, within walking distance. The golf course and beaches are a short distance away. The Villa defines luxury finishes such as underfloor heating, aerothermia, domotica system and landscaped gardens with a stunning chill out area with a central fireplace beside the large swimming pool. On entering the villa you will instantly see the grandeur of high ceilings and large open plan living/dining and kitchen area all leading out onto the spacious terraces for al fresco dining. Also on the main level there are 3 bedrooms and 2 bathrooms plus a guest toilet. On the first floor you will encounter the huge master bedroom with beautiful open plan bathroom, very specious dressing room and a private terrace. The 96 m2 basement includes private parking for 2 cars and a large area that can be converted into many rooms for entertaining/cinema room/games room, wine cellar etc. The Villa has so much to offer for those who like to be close to everything but at the same time have total privacy in a quiet neighbourhood. Recently opened is a new Tennis and paddle club... it is the perfect family home on the Costa del Sol!