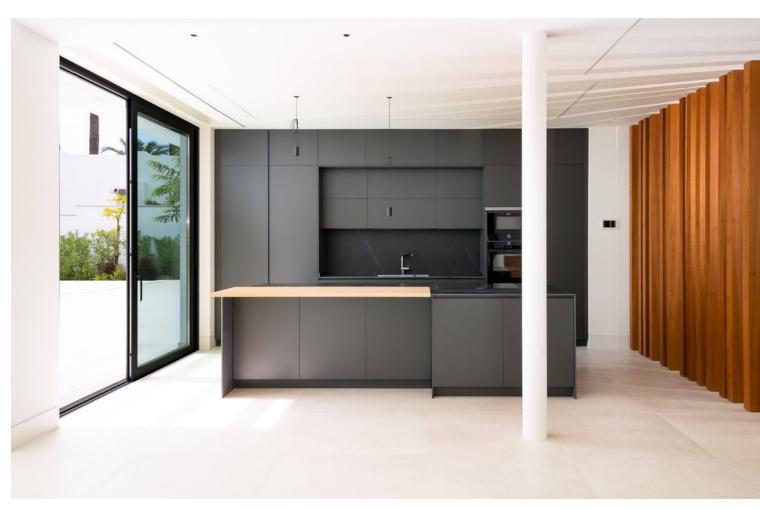

## Sales - House - Benahavís 3.600.000€

www.mibgroup.es +34 662 58 96 58 info@mibgroup.es

Ref.-ID: MIBGR4896247 Benahavís House

4

4.5

430 m<sup>2</sup>

2100 m2

Presenting this beautiful contemporary style villa located next to El Paraiso Golf Club - Benahavis in a cosy and quiet residential area, with South orientation and built on a large flat plot of 2,100 m2. Villa Miura is close to all kinds of services and amenities, within walking distance. The golf course and beaches are a short distance away. The Villa defines luxury finishes such as underfloor heating, aerothermia, domotica system and landscaped gardens with a stunning chill out area with a central fireplace beside the large swimming pool. On entering the villa you will instantly see the grandeur of high ceilings and large open plan living/dining and kitchen area all leading out onto the spacious terraces for al fresco dining. Also on the main level there are 3 bedrooms and 2 bathrooms plus a guest toilet. On the first floor you will encounter the huge master bedroom with beautiful open plan bathroom, very specious dressing room and a private terrace. The 96 m2 basement includes private parking for 2 cars and a large area that can be converted into many rooms for entertaining/cinema room/games room, wine cellar etc. The Villa has so much to offer for those who like to be close to everything but at the same time have total privacy in a quiet neighbourhood. Recently opened is a new Tennis and paddle club... it is the perfect family home on the Costa del Sol!