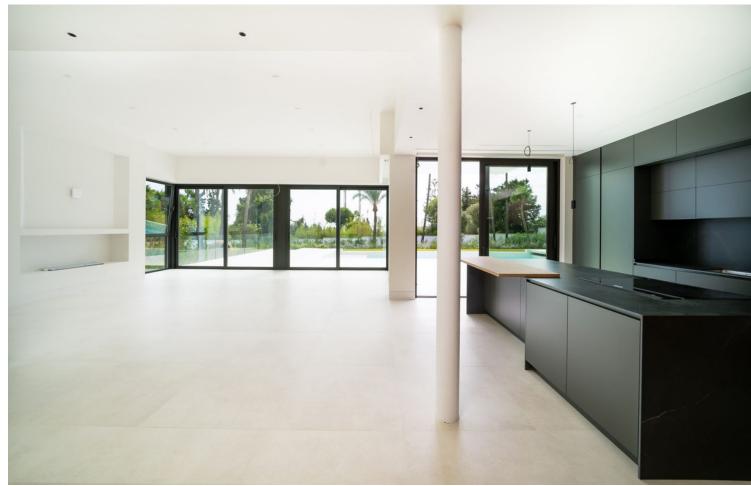

## Sales - House - Benahavís 3.600.000€

www.mibgroup.es +34 662 58 96 58 info@mibgroup.es

Ref.-ID: MIBGR4896247 Benahavís House

4

4.5

430 m<sup>2</sup>

2100 m2

Presenting this beautiful contemporary style villa located next to El Paraiso Golf Club - Benahavis in a cosy and quiet residential area, with South orientation and built on a large flat plot of 2,100 m2. Villa Miura is close to all kinds of services and amenities, within walking distance. The golf course and beaches are a short distance away. The Villa defines luxury finishes such as underfloor heating, aerothermia, domotica system and landscaped gardens with a stunning chill out area with a central fireplace beside the large swimming pool. On entering the villa you will instantly see the grandeur of high ceilings and large open plan living/dining and kitchen area all leading out onto the spacious terraces for al fresco dining. Also on the main level there are 3 bedrooms and 2 bathrooms plus a guest toilet. On the first floor you will encounter the huge master bedroom with beautiful open plan bathroom, very specious dressing room and a private terrace. The 96 m2 basement includes private parking for 2 cars and a large area that can be converted into many rooms for entertaining/cinema room/games room, wine cellar etc. The Villa has so much to offer for those who like to be close to everything but at the same time have total privacy in a quiet neighbourhood. Recently opened is a new Tennis and paddle club... it is the perfect family home on the Costa del Sol!