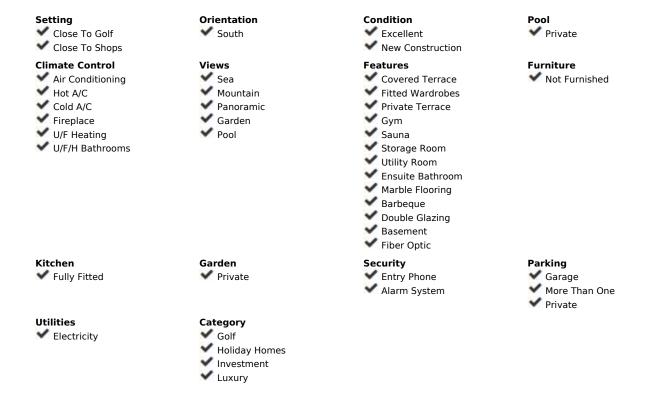

## Sales - House - Benahavís 3.600.000€

www.mibgroup.es +34 662 58 96 58 info@mibgroup.es

Ref.-ID: MIBGR4896247 Benahavís House

4

4.5

430 m<sup>2</sup>

2100 m2

Presenting this beautiful contemporary style villa located next to El Paraiso Golf Club - Benahavis in a cosy and quiet residential area, with South orientation and built on a large flat plot of 2,100 m2. Villa Miura is close to all kinds of services and amenities, within walking distance. The golf course and beaches are a short distance away. The Villa defines luxury finishes such as underfloor heating, aerothermia, domotica system and landscaped gardens with a stunning chill out area with a central fireplace beside the large swimming pool. On entering the villa you will instantly see the grandeur of high ceilings and large open plan living/dining and kitchen area all leading out onto the spacious terraces for al fresco dining. Also on the main level there are 3 bedrooms and 2 bathrooms plus a guest toilet. On the first floor you will encounter the huge master bedroom with beautiful open plan bathroom, very specious dressing room and a private terrace. The 96 m2 basement includes private parking for 2 cars and a large area that can be converted into many rooms for entertaining/cinema room/games room, wine cellar etc. The Villa has so much to offer for those who like to be close to everything but at the same time have total privacy in a quiet neighbourhood. Recently opened is a new Tennis and paddle club... it is the perfect family home on the Costa del Sol!