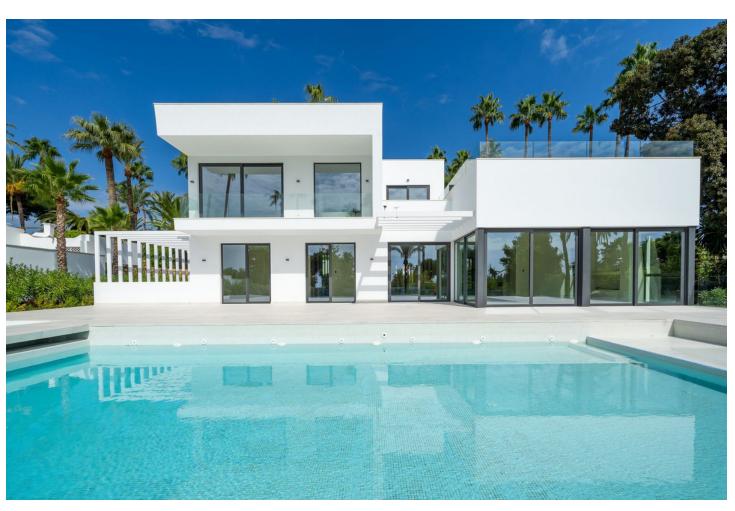

## Sales - House - Benahavís 3.600.000€

www.mibgroup.es +34 662 58 96 58 info@mibgroup.es

Ref.-ID: MIBGR4896247 Benahavís House

4

4.5

430 m<sup>2</sup>

2100 m2

Presenting this beautiful contemporary style villa located next to El Paraiso Golf Club - Benahavis in a cosy and quiet residential area, with South orientation and built on a large flat plot of 2,100 m2. Villa Miura is close to all kinds of services and amenities, within walking distance. The golf course and beaches are a short distance away. The Villa defines luxury finishes such as underfloor heating, aerothermia, domotica system and landscaped gardens with a stunning chill out area with a central fireplace beside the large swimming pool. On entering the villa you will instantly see the grandeur of high ceilings and large open plan living/dining and kitchen area all leading out onto the spacious terraces for al fresco dining. Also on the main level there are 3 bedrooms and 2 bathrooms plus a guest toilet. On the first floor you will encounter the huge master bedroom with beautiful open plan bathroom, very specious dressing room and a private terrace. The 96 m2 basement includes private parking for 2 cars and a large area that can be converted into many rooms for entertaining/cinema room/games room, wine cellar etc. The Villa has so much to offer for those who like to be close to everything but at the same time have total privacy in a quiet neighbourhood. Recently opened is a new Tennis and paddle club... it is the perfect family home on the Costa del Sol!