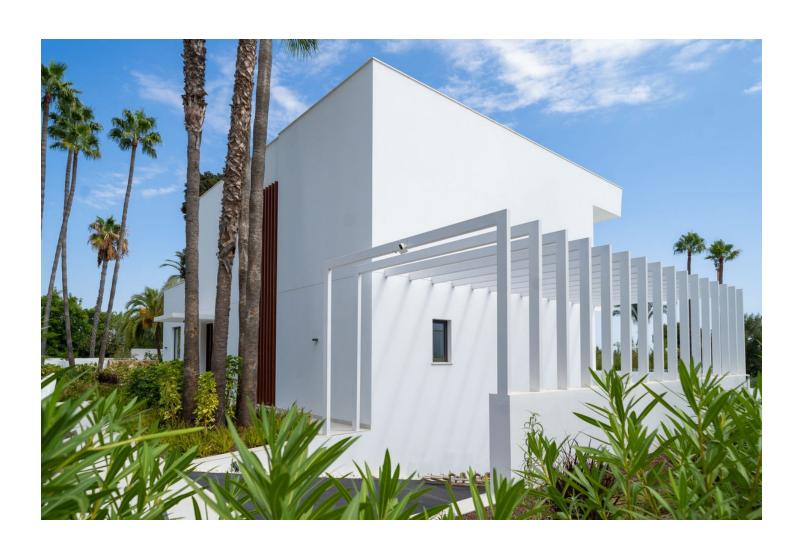

## Sales - House - Benahavís 3.600.000€

www.mibgroup.es +34 662 58 96 58 info@mibgroup.es

Ref.-ID: MIBGR4896247 Benahavís House

4

4.5

430 m<sup>2</sup>

2100 m2

Presenting this beautiful contemporary style villa located next to El Paraiso Golf Club - Benahavis in a cosy and quiet residential area, with South orientation and built on a large flat plot of 2,100 m2. Villa Miura is close to all kinds of services and amenities, within walking distance. The golf course and beaches are a short distance away. The Villa defines luxury finishes such as underfloor heating, aerothermia, domotica system and landscaped gardens with a stunning chill out area with a central fireplace beside the large swimming pool. On entering the villa you will instantly see the grandeur of high ceilings and large open plan living/dining and kitchen area all leading out onto the spacious terraces for al fresco dining. Also on the main level there are 3 bedrooms and 2 bathrooms plus a guest toilet. On the first floor you will encounter the huge master bedroom with beautiful open plan bathroom, very specious dressing room and a private terrace. The 96 m2 basement includes private parking for 2 cars and a large area that can be converted into many rooms for entertaining/cinema room/games room, wine cellar etc. The Villa has so much to offer for those who like to be close to everything but at the same time have total privacy in a quiet neighbourhood. Recently opened is a new Tennis and paddle club... it is the perfect family home on the Costa del Sol!