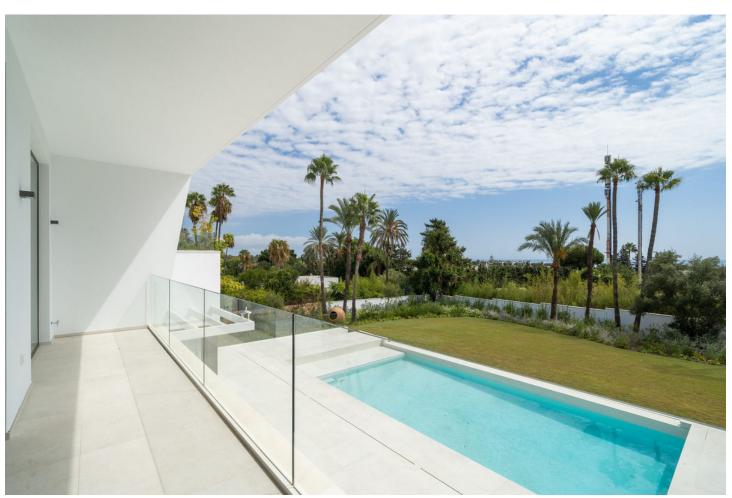

## Sales - House - Benahavís 3.600.000€

www.mibgroup.es +34 662 58 96 58 info@mibgroup.es

Ref.-ID: MIBGR4896247 Benahavís House

4

4.5

430 m<sup>2</sup>

2100 m2

Presenting this beautiful contemporary style villa located next to El Paraiso Golf Club - Benahavis in a cosy and quiet residential area, with South orientation and built on a large flat plot of 2,100 m2. Villa Miura is close to all kinds of services and amenities, within walking distance. The golf course and beaches are a short distance away. The Villa defines luxury finishes such as underfloor heating, aerothermia, domotica system and landscaped gardens with a stunning chill out area with a central fireplace beside the large swimming pool. On entering the villa you will instantly see the grandeur of high ceilings and large open plan living/dining and kitchen area all leading out onto the spacious terraces for al fresco dining. Also on the main level there are 3 bedrooms and 2 bathrooms plus a guest toilet. On the first floor you will encounter the huge master bedroom with beautiful open plan bathroom, very specious dressing room and a private terrace. The 96 m2 basement includes private parking for 2 cars and a large area that can be converted into many rooms for entertaining/cinema room/games room, wine cellar etc. The Villa has so much to offer for those who like to be close to everything but at the same time have total privacy in a quiet neighbourhood. Recently opened is a new Tennis and paddle club... it is the perfect family home on the Costa del Sol!