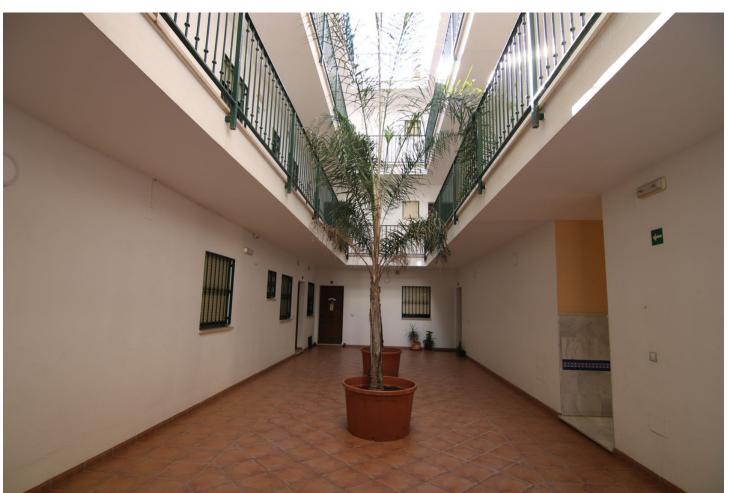

## Sales - Apartment - Coín 186.900€

www.mibgroup.es +34 662 58 96 58 info@mibgroup.es

Ref.-ID: MIBGR4896556 Coín Apartment

Community: 540 EUR / year IBI: 259 EUR / year Rubbish: 90 EUR / year

2

1

71 m2

✓ 2 Rooms | ✓ Parking | ✓ Centralized Air Conditioning 70 square meter apartment located on the second floor of an open building, with an interior patio and common areas that are very comfortable, modern and in very good condition. Located just a few steps walk from the town center and all kinds of services. The house, built in 2007, is distributed in a spacious and bright living-dining room thanks to two large windows, a fully equipped modern kitchen, a bathroom, a single room and a double room, both equipped with a built-in wardrobe. All rooms are exterior, which offers natural light and ventilation to all rooms of the house. Along with the home, included in the sale price, a large garage space is included with direct access by elevator to the home, which offers great comfort and security. Don't miss this opportunity! Contact us now for more information or to schedule a visit. You will love it!