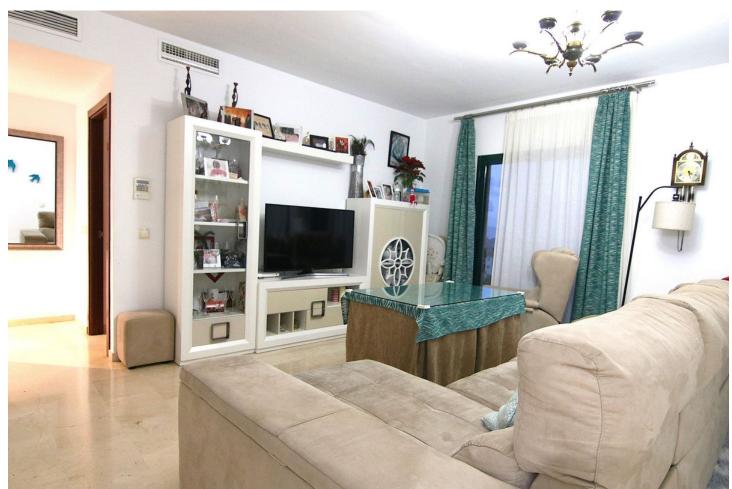

## Sales - Apartment - Coín 186.900€

www.mibgroup.es +34 662 58 96 58 info@mibgroup.es

Ref.-ID: MIBGR4896556 Coín Apartment

Community: 540 EUR / year IBI: 259 EUR / year Rubbish: 90 EUR / year

2

1

71 m2

✓ 2 Rooms | ✓ Parking | ✓ Centralized Air Conditioning 70 square meter apartment located on the second floor of an open building, with an interior patio and common areas that are very comfortable, modern and in very good condition. Located just a few steps walk from the town center and all kinds of services. The house, built in 2007, is distributed in a spacious and bright living-dining room thanks to two large windows, a fully equipped modern kitchen, a bathroom, a single room and a double room, both equipped with a built-in wardrobe. All rooms are exterior, which offers natural light and ventilation to all rooms of the house. Along with the home, included in the sale price, a large garage space is included with direct access by elevator to the home, which offers great comfort and security. Don't miss this opportunity! Contact us now for more information or to schedule a visit. You will love it!