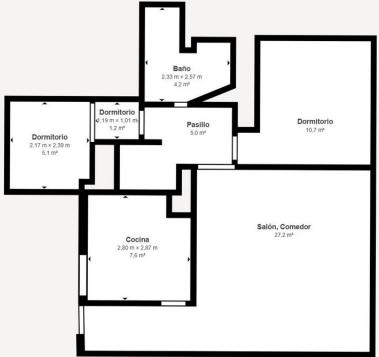

## Sales - Apartment - Coín 186.900€

www.mibgroup.es +34 662 58 96 58 info@mibgroup.es

Ref.-ID: MIBGR4896556 Coín Apartment

Community: 540 EUR / year IBI: 259 EUR / year Rubbish: 90 EUR / year

2

1

71 m2

✓ 2 Rooms | ✓ Parking | ✓ Centralized Air Conditioning 70 square meter apartment located on the second floor of an open building, with an interior patio and common areas that are very comfortable, modern and in very good condition. Located just a few steps walk from the town center and all kinds of services. The house, built in 2007, is distributed in a spacious and bright living-dining room thanks to two large windows, a fully equipped modern kitchen, a bathroom, a single room and a double room, both equipped with a built-in wardrobe. All rooms are exterior, which offers natural light and ventilation to all rooms of the house. Along with the home, included in the sale price, a large garage space is included with direct access by elevator to the home, which offers great comfort and security. Don't miss this opportunity! Contact us now for more information or to schedule a visit. You will love it!

Matterport Property Report:

Calle Francisco Guerrero Ordoñez

Indoor Scanned Area - Full Property 61,0 m² | Floor 1 61,0 m²