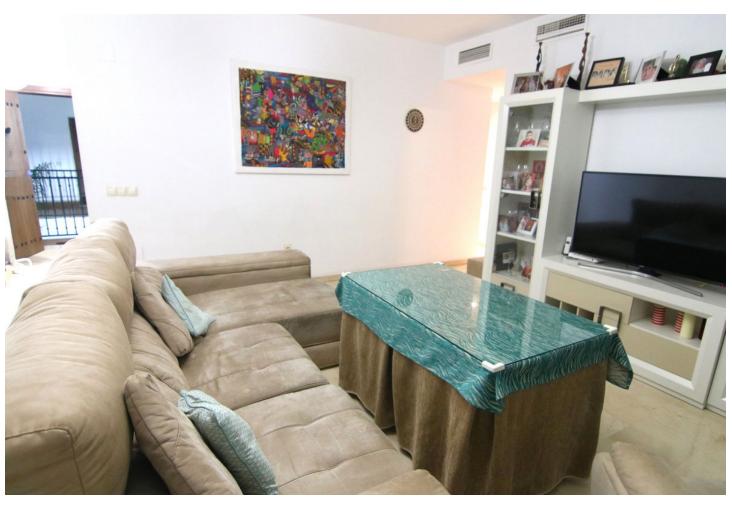

## Sales - Apartment - Coín 186.900€

www.mibgroup.es +34 662 58 96 58 info@mibgroup.es

Ref.-ID: MIBGR4896556 Coín Apartment

Community: 540 EUR / year IBI: 259 EUR / year Rubbish: 90 EUR / year

2

1

71 m2

✓ 2 Rooms | ✓ Parking | ✓ Centralized Air Conditioning 70 square meter apartment located on the second floor of an open building, with an interior patio and common areas that are very comfortable, modern and in very good condition. Located just a few steps walk from the town center and all kinds of services. The house, built in 2007, is distributed in a spacious and bright living-dining room thanks to two large windows, a fully equipped modern kitchen, a bathroom, a single room and a double room, both equipped with a built-in wardrobe. All rooms are exterior, which offers natural light and ventilation to all rooms of the house. Along with the home, included in the sale price, a large garage space is included with direct access by elevator to the home, which offers great comfort and security. Don't miss this opportunity! Contact us now for more information or to schedule a visit. You will love it!