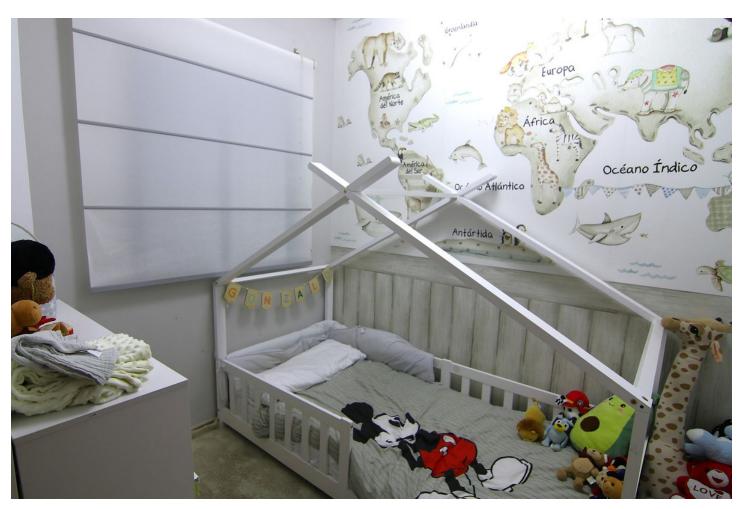

## Sales - Apartment - Coín 186.900€

www.mibgroup.es +34 662 58 96 58 info@mibgroup.es

Ref.-ID: MIBGR4896556 Coín Apartment

Community: 540 EUR / year IBI: 259 EUR / year Rubbish: 90 EUR / year

2

1

71 m2

✓ 2 Rooms | ✓ Parking | ✓ Centralized Air Conditioning 70 square meter apartment located on the second floor of an open building, with an interior patio and common areas that are very comfortable, modern and in very good condition. Located just a few steps walk from the town center and all kinds of services. The house, built in 2007, is distributed in a spacious and bright living-dining room thanks to two large windows, a fully equipped modern kitchen, a bathroom, a single room and a double room, both equipped with a built-in wardrobe. All rooms are exterior, which offers natural light and ventilation to all rooms of the house. Along with the home, included in the sale price, a large garage space is included with direct access by elevator to the home, which offers great comfort and security. Don't miss this opportunity! Contact us now for more information or to schedule a visit. You will love it!