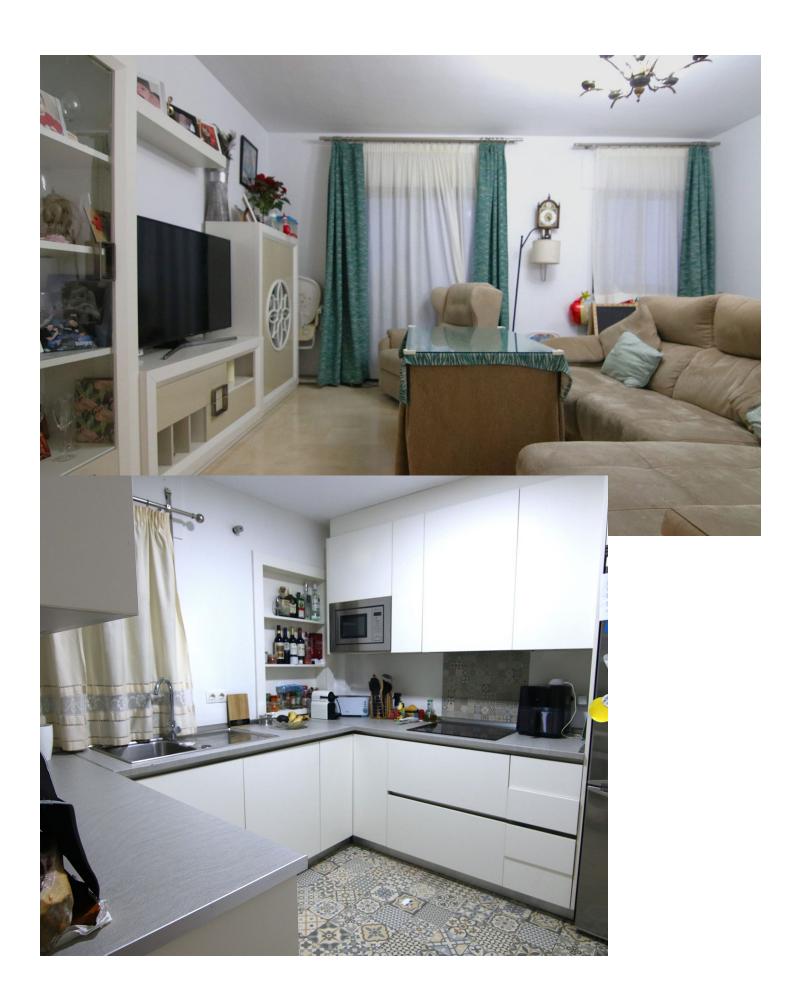

## Sales - Apartment - Coín 186.900€

www.mibgroup.es +34 662 58 96 58 info@mibgroup.es

Ref.-ID: MIBGR4896556 Coín Apartment

Community: 540 EUR / year IBI: 259 EUR / year Rubbish: 90 EUR / year

2

1

71 m2

✓ 2 Rooms | ✓ Parking | ✓ Centralized Air Conditioning 70 square meter apartment located on the second floor of an open building, with an interior patio and common areas that are very comfortable, modern and in very good condition. Located just a few steps walk from the town center and all kinds of services. The house, built in 2007, is distributed in a spacious and bright living-dining room thanks to two large windows, a fully equipped modern kitchen, a bathroom, a single room and a double room, both equipped with a built-in wardrobe. All rooms are exterior, which offers natural light and ventilation to all rooms of the house. Along with the home, included in the sale price, a large garage space is included with direct access by elevator to the home, which offers great comfort and security. Don't miss this opportunity! Contact us now for more information or to schedule a visit. You will love it!