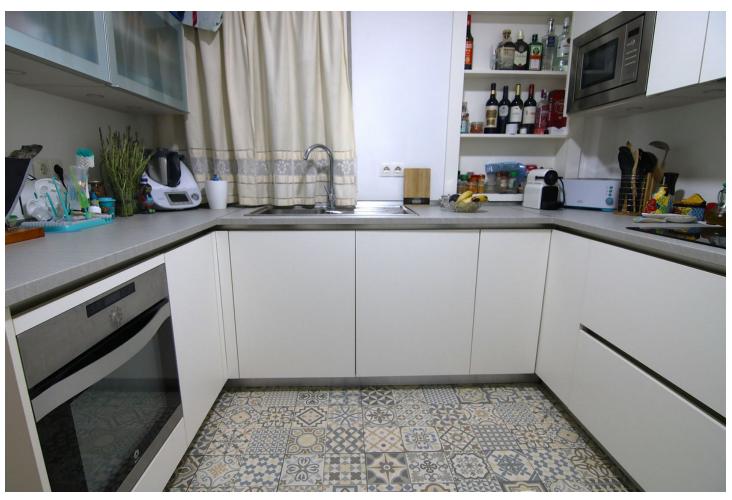

## Sales - Apartment - Coín 186.900€

www.mibgroup.es +34 662 58 96 58 info@mibgroup.es

Ref.-ID: MIBGR4896556 Coín Apartment

Community: 540 EUR / year IBI: 259 EUR / year Rubbish: 90 EUR / year

2

1

71 m2

✓ 2 Rooms | ✓ Parking | ✓ Centralized Air Conditioning 70 square meter apartment located on the second floor of an open building, with an interior patio and common areas that are very comfortable, modern and in very good condition. Located just a few steps walk from the town center and all kinds of services. The house, built in 2007, is distributed in a spacious and bright living-dining room thanks to two large windows, a fully equipped modern kitchen, a bathroom, a single room and a double room, both equipped with a built-in wardrobe. All rooms are exterior, which offers natural light and ventilation to all rooms of the house. Along with the home, included in the sale price, a large garage space is included with direct access by elevator to the home, which offers great comfort and security. Don't miss this opportunity! Contact us now for more information or to schedule a visit. You will love it!