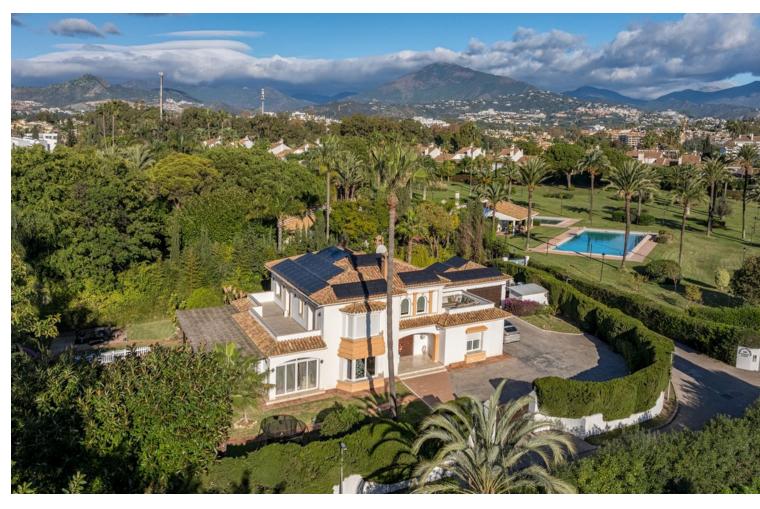

## Sales - House - Marbella 3.900.000€

www.mibgroup.es +34 662 58 96 58 info@mibgroup.es

Ref.-ID: MIBGR4896589 Marbella House

6

6

506 m2

1925 m2

Exquisite Luxury Villa in Marbella's Premier Location Discover the epitome of luxury living in this recently renovated villa, nestled in one of Marbella's most prestigious and established neighborhoods. Just a short 3-minute stroll from the sunkissed beaches, this property seamlessly blends traditional Andalusian charm with sleek, contemporary interiors. The villa offers a timeless elegance and modern comfort, showcasing the perfect combination of Andalusian architectural grace and modern luxury. Spanning a generous 506 m², this stunning home features six spacious bedrooms and six elegant bathrooms, ensuring ample space for family and guests. Reformed and maintained in excellent condition, the villa offers a warm, inviting atmosphere with its west-facing orientation. The expansive 1,925 m² plot includes a garage and storage room, providing convenience and practicality. With its unparalleled lifestyle offerings, this villa is a rare gem in Marbella's prime location. Enjoy the perfect balance of classic sophistication and modern amenities, making it an ideal retreat for those seeking both tranquility and proximity to the vibrant Marbella scene. Don't miss the opportunity to own a piece of Andalusian paradise.