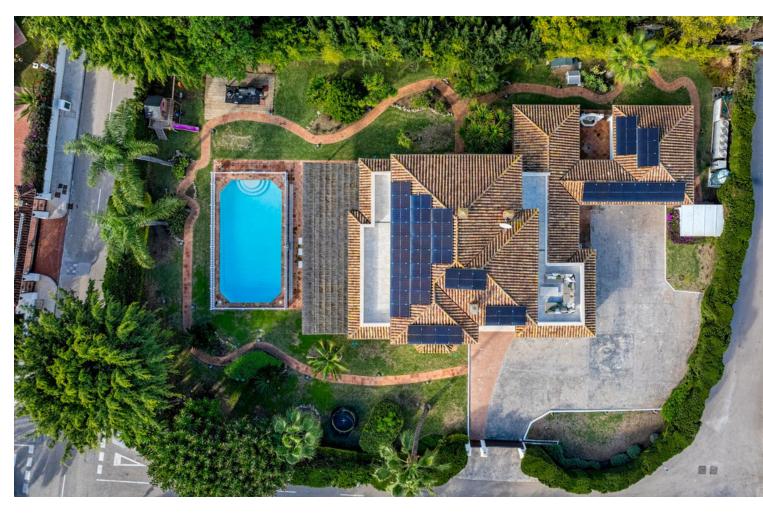

## Sales - House - Marbella 3.900.000€

www.mibgroup.es +34 662 58 96 58 info@mibgroup.es

Ref.-ID: MIBGR4896589 Marbella House

6

6

506 m2

1925 m2

Exquisite Luxury Villa in Marbella's Premier Location Discover the epitome of luxury living in this recently renovated villa, nestled in one of Marbella's most prestigious and established neighborhoods. Just a short 3-minute stroll from the sunkissed beaches, this property seamlessly blends traditional Andalusian charm with sleek, contemporary interiors. The villa offers a timeless elegance and modern comfort, showcasing the perfect combination of Andalusian architectural grace and modern luxury. Spanning a generous 506 m², this stunning home features six spacious bedrooms and six elegant bathrooms, ensuring ample space for family and guests. Reformed and maintained in excellent condition, the villa offers a warm, inviting atmosphere with its west-facing orientation. The expansive 1,925 m² plot includes a garage and storage room, providing convenience and practicality. With its unparalleled lifestyle offerings, this villa is a rare gem in Marbella's prime location. Enjoy the perfect balance of classic sophistication and modern amenities, making it an ideal retreat for those seeking both tranquility and proximity to the vibrant Marbella scene. Don't miss the opportunity to own a piece of Andalusian paradise.