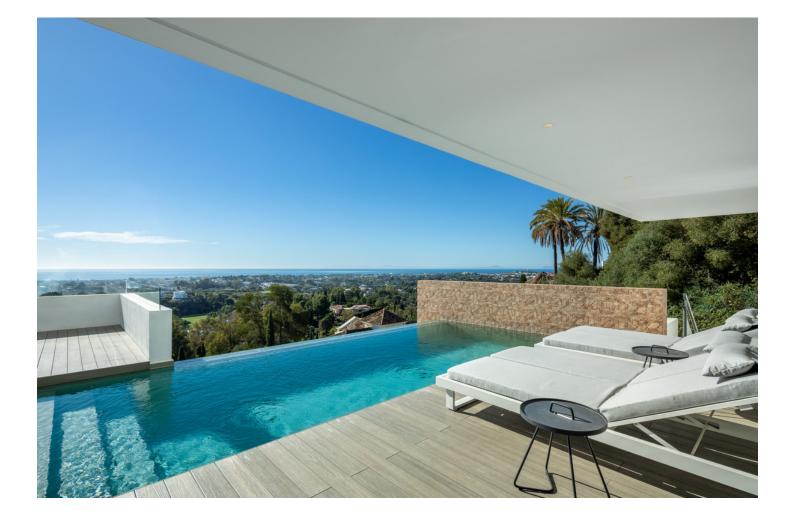

Spectacular Modern villa with a prime location in the gated community of El Herrojo Alto in La Quinta. This property benefits from an elevated position, providing stunning panoramic sea views from all levels of the villa, as well as views of the entire coastline, all the way to Gibraltar and North African coast. The expansive terrace allows for a private pool for all year round enjoyment, as well as chill-out areas and al-fresco dining. The interior offers a stunning open-plan layout, allowing for a seamless flow between living spaces. Floor to ceiling glass sliding doors open up to the exterior terraces, maximising indoor/outdoor living as well as providing incredible views from the interior. The modern kitchen comes fully-equipped with state-of-the-art kitchen appliances and plenty of storage, making the space functional and aesthetic. Offering 4 stunning bedrooms, the master bedroom steals the show, with unparalleled views from the connecting terrace. The property also offers residents an entertainment room for enjoyment and gatherings.