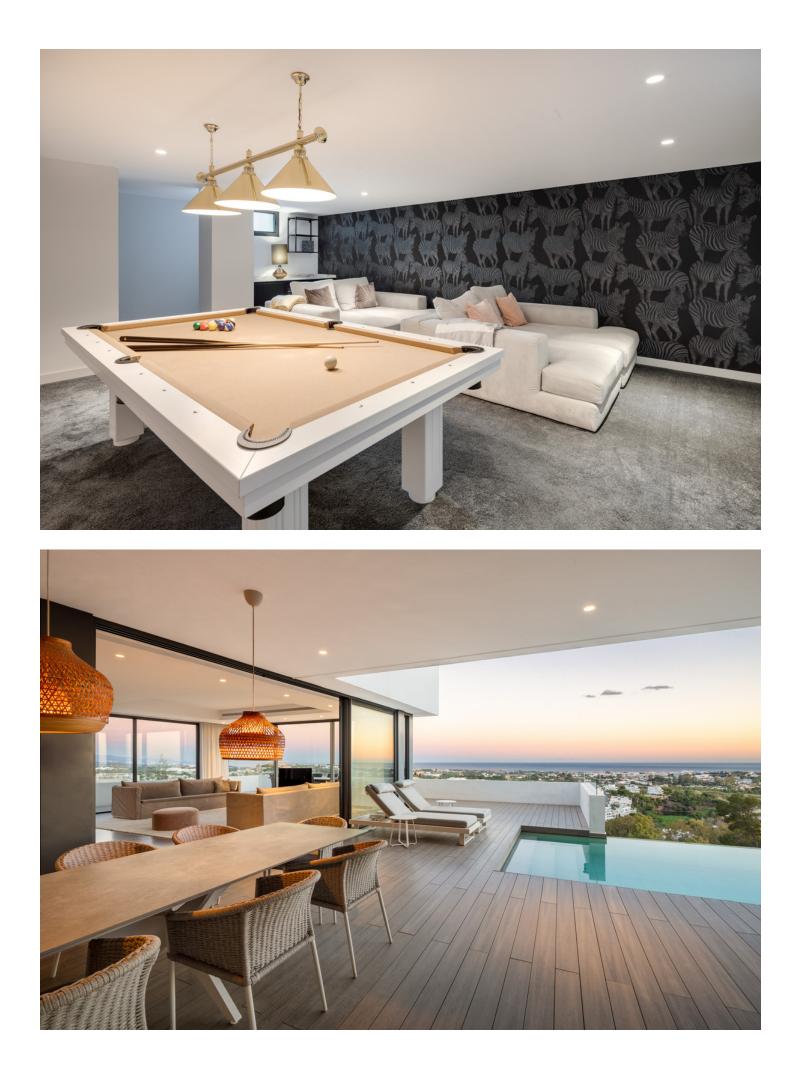

Spectacular Modern villa with a prime location in the gated community of El Herrojo Alto in La Quinta. This property benefits from an elevated position, providing stunning panoramic sea views from all levels of the villa, as well as views of the entire coastline, all the way to Gibraltar and North African coast. The expansive terrace allows for a private pool for all year round enjoyment, as well as chill-out areas and al-fresco dining. The interior offers a stunning open-plan layout, allowing for a seamless flow between living spaces. Floor to ceiling glass sliding doors open up to the exterior terraces, maximising indoor/outdoor living as well as providing incredible views from the interior. The modern kitchen comes fully-equipped with state-of-the-art kitchen appliances and plenty of storage, making the space functional and aesthetic. Offering 4 stunning bedrooms, the master bedroom steals the show, with unparalleled views from the connecting terrace. The property also offers residents an entertainment room for enjoyment and gatherings.

🗸 Sea

Garden

Private

Condition Good

Features Covered Terrace Lift Fitted Wardrobes Private Terrace Games Room Guest Apartment Storage Room Double Glazing Security Alarm System 24 Hour Security Pool Y Private