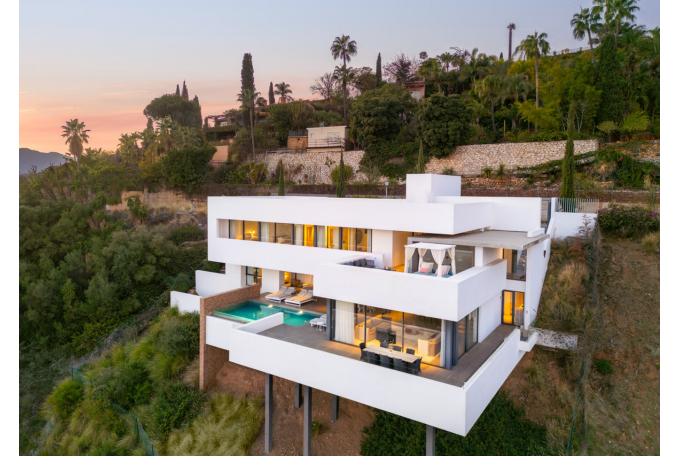

Spectacular Modern villa with a prime location in the gated community of El Herrojo Alto in La Quinta. This property benefits from an elevated position, providing stunning panoramic sea views from all levels of the villa, as well as views of the entire coastline, all the way to Gibraltar and North African coast. The expansive terrace allows for a private pool for all year round enjoyment, as well as chill-out areas and al-fresco dining. The interior offers a stunning open-plan layout, allowing for a seamless flow between living spaces. Floor to ceiling glass sliding doors open up to the exterior terraces, maximising indoor/outdoor living as well as providing incredible views from the interior. The modern kitchen comes fully-equipped with state-of-the-art kitchen appliances and plenty of storage, making the space functional and aesthetic. Offering 4 stunning bedrooms, the master bedroom steals the show, with unparalleled views from the connecting terrace. The property also offers residents an entertainment room for enjoyment and gatherings.