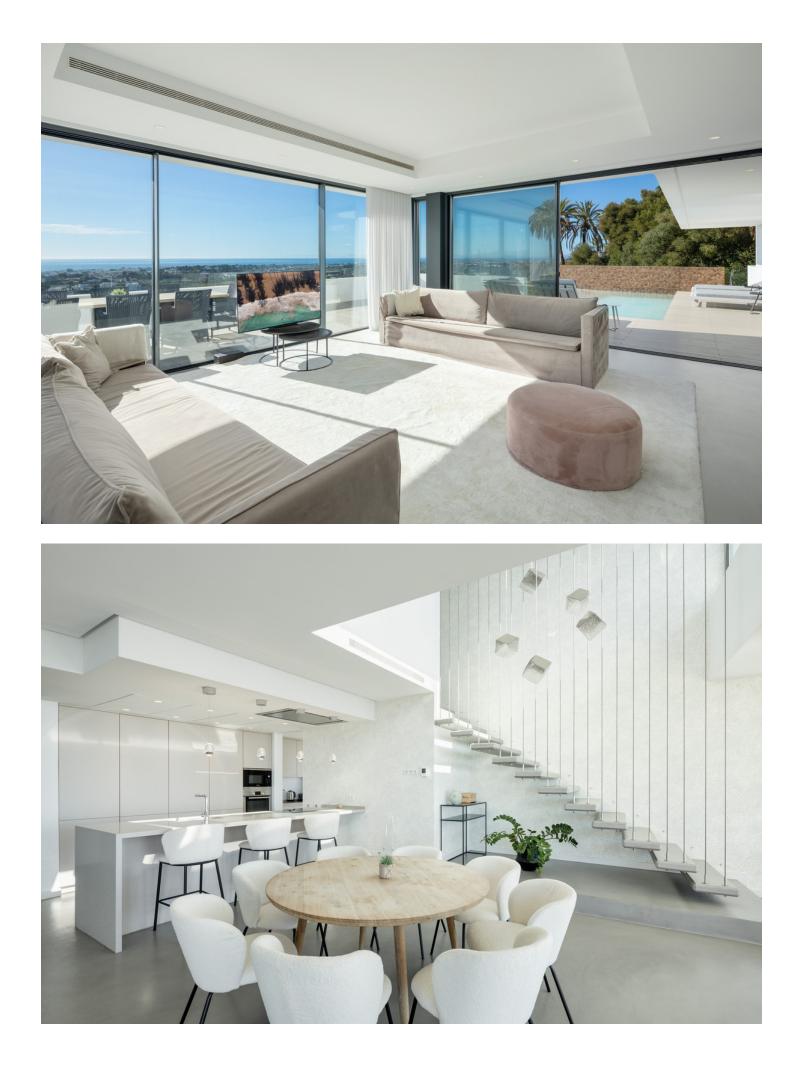

Spectacular Modern villa with a prime location in the gated community of El Herrojo Alto in La Quinta. This property benefits from an elevated position, providing stunning panoramic sea views from all levels of the villa, as well as views of the entire coastline, all the way to Gibraltar and North African coast. The expansive terrace allows for a private pool for all year round enjoyment, as well as chill-out areas and al-fresco dining. The interior offers a stunning open-plan layout, allowing for a seamless flow between living spaces. Floor to ceiling glass sliding doors open up to the exterior terraces, maximising indoor/outdoor living as well as providing incredible views from the interior. The modern kitchen comes fully-equipped with state-of-the-art kitchen appliances and plenty of storage, making the space functional and aesthetic. Offering 4 stunning bedrooms, the master bedroom steals the show, with unparalleled views from the connecting terrace. The property also offers residents an entertainment room for enjoyment and gatherings.