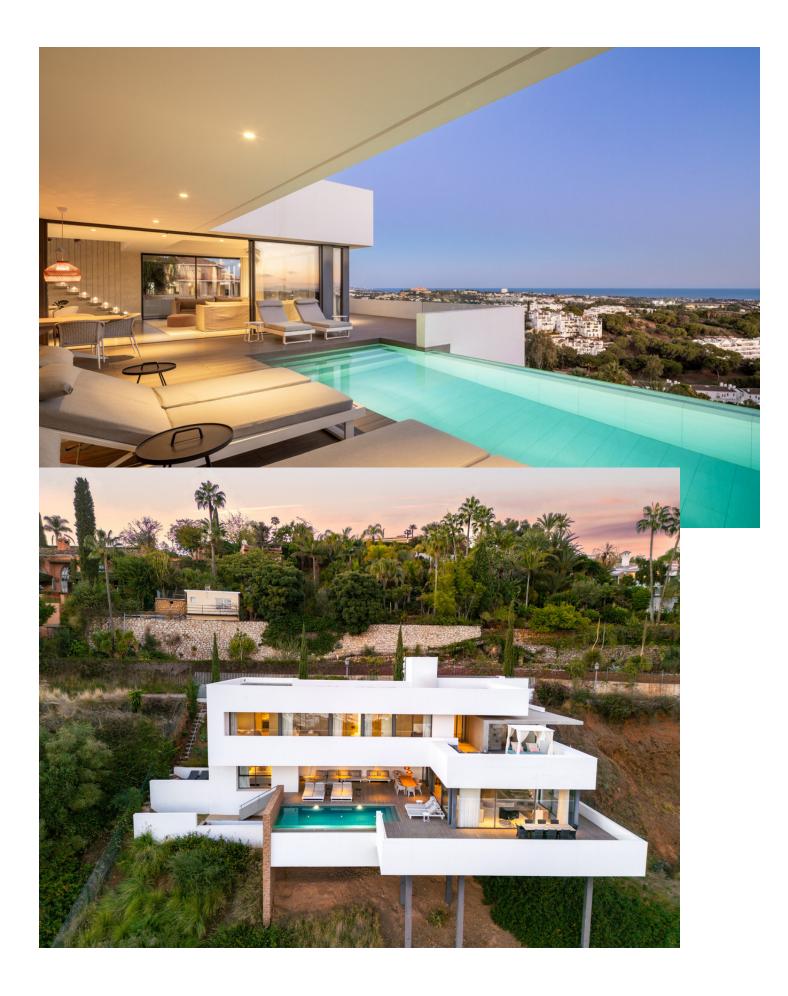

Spectacular Modern villa with a prime location in the gated community of El Herrojo Alto in La Quinta. This property benefits from an elevated position, providing stunning panoramic sea views from all levels of the villa, as well as views of the entire coastline, all the way to Gibraltar and North African coast. The expansive terrace allows for a private pool for all year round enjoyment, as well as chill-out areas and al-fresco dining. The interior offers a stunning open-plan layout, allowing for a seamless flow between living spaces. Floor to ceiling glass sliding doors open up to the exterior terraces, maximising indoor/outdoor living as well as providing incredible views from the interior. The modern kitchen comes fully-equipped with state-of-the-art kitchen appliances and plenty of storage, making the space functional and aesthetic. Offering 4 stunning bedrooms, the master bedroom steals the show, with unparalleled views from the connecting terrace. The property also offers residents an entertainment room for enjoyment and gatherings.