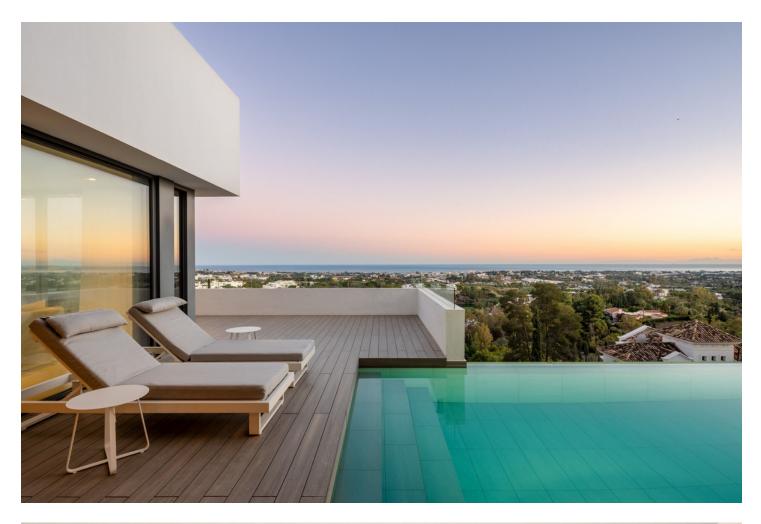

Spectacular Modern villa with a prime location in the gated community of El Herrojo Alto in La Quinta. This property benefits from an elevated position, providing stunning panoramic sea views from all levels of the villa, as well as views of the entire coastline, all the way to Gibraltar and North African coast. The expansive terrace allows for a private pool for all year round enjoyment, as well as chill-out areas and al-fresco dining. The interior offers a stunning open-plan layout, allowing for a seamless flow between living spaces. Floor to ceiling glass sliding doors open up to the exterior terraces, maximising indoor/outdoor living as well as providing incredible views from the interior. The modern kitchen comes fully-equipped with state-of-the-art kitchen appliances and plenty of storage, making the space functional and aesthetic. Offering 4 stunning bedrooms, the master bedroom steals the show, with unparalleled views from the connecting terrace. The property also offers residents an entertainment room for enjoyment and gatherings.

🗸 Sea

Garden

Private

Condition Good

Features Covered Terrace Lift Fitted Wardrobes Private Terrace Games Room Guest Apartment Storage Room Double Glazing Security Alarm System 24 Hour Security Pool Y Private