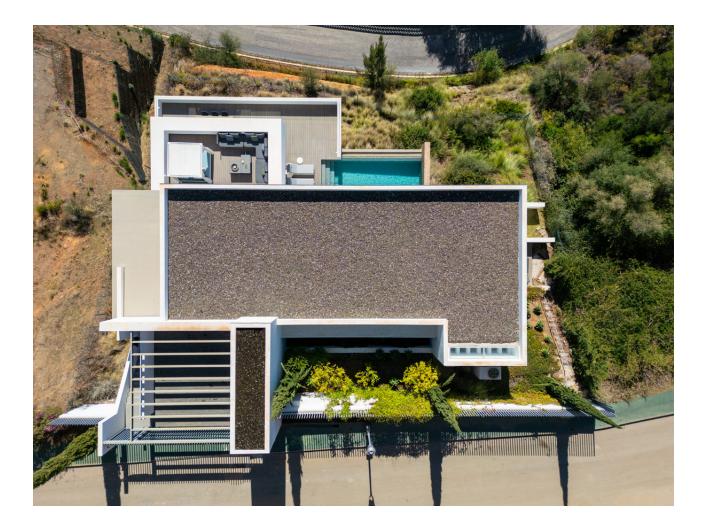

Spectacular Modern villa with a prime location in the gated community of El Herrojo Alto in La Quinta. This property benefits from an elevated position, providing stunning panoramic sea views from all levels of the villa, as well as views of the entire coastline, all the way to Gibraltar and North African coast. The expansive terrace allows for a private pool for all year round enjoyment, as well as chill-out areas and al-fresco dining. The interior offers a stunning open-plan layout, allowing for a seamless flow between living spaces. Floor to ceiling glass sliding doors open up to the exterior terraces, maximising indoor/outdoor living as well as providing incredible views from the interior. The modern kitchen comes fully-equipped with state-of-the-art kitchen appliances and plenty of storage, making the space functional and aesthetic. Offering 4 stunning bedrooms, the master bedroom steals the show, with unparalleled views from the connecting terrace. The property also offers residents an entertainment room for enjoyment and gatherings.