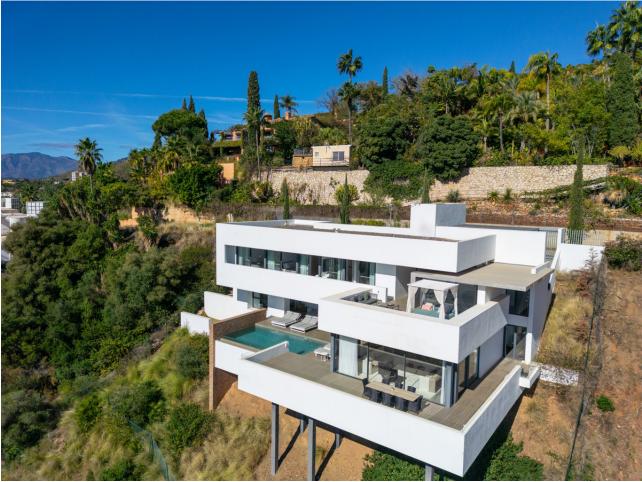

Spectacular Modern villa with a prime location in the gated community of El Herrojo Alto in La Quinta. This property benefits from an elevated position, providing stunning panoramic sea views from all levels of the villa, as well as views of the entire coastline, all the way to Gibraltar and North African coast. The expansive terrace allows for a private pool for all year round enjoyment, as well as chill-out areas and al-fresco dining. The interior offers a stunning open-plan layout, allowing for a seamless flow between living spaces. Floor to ceiling glass sliding doors open up to the exterior terraces, maximising indoor/outdoor living as well as providing incredible views from the interior. The modern kitchen comes fully-equipped with state-of-the-art kitchen appliances and plenty of storage, making the space functional and aesthetic. Offering 4 stunning bedrooms, the master bedroom steals the show, with unparalleled views from the connecting terrace. The property also offers residents an entertainment room for enjoyment and gatherings.