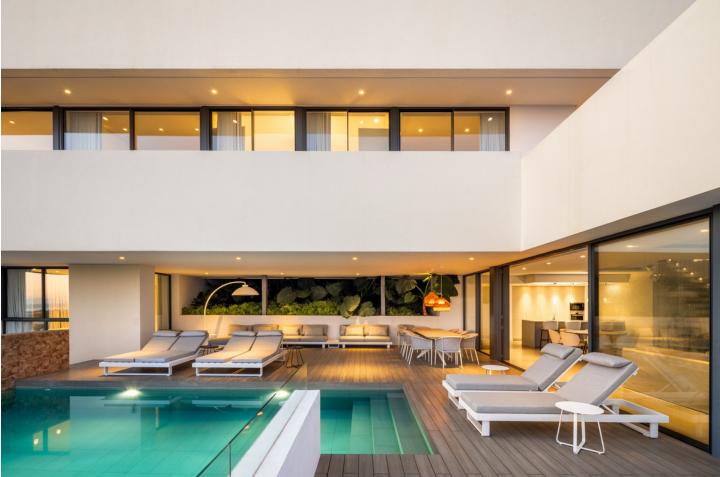

Spectacular Modern villa with a prime location in the gated community of El Herrojo Alto in La Quinta. This property benefits from an elevated position, providing stunning panoramic sea views from all levels of the villa, as well as views of the entire coastline, all the way to Gibraltar and North African coast. The expansive terrace allows for a private pool for all year round enjoyment, as well as chill-out areas and al-fresco dining. The interior offers a stunning open-plan layout, allowing for a seamless flow between living spaces. Floor to ceiling glass sliding doors open up to the exterior terraces, maximising indoor/outdoor living as well as providing incredible views from the interior. The modern kitchen comes fully-equipped with state-of-the-art kitchen appliances and plenty of storage, making the space functional and aesthetic. Offering 4 stunning bedrooms, the master bedroom steals the show, with unparalleled views from the connecting terrace. The property also offers residents an entertainment room for enjoyment and gatherings.