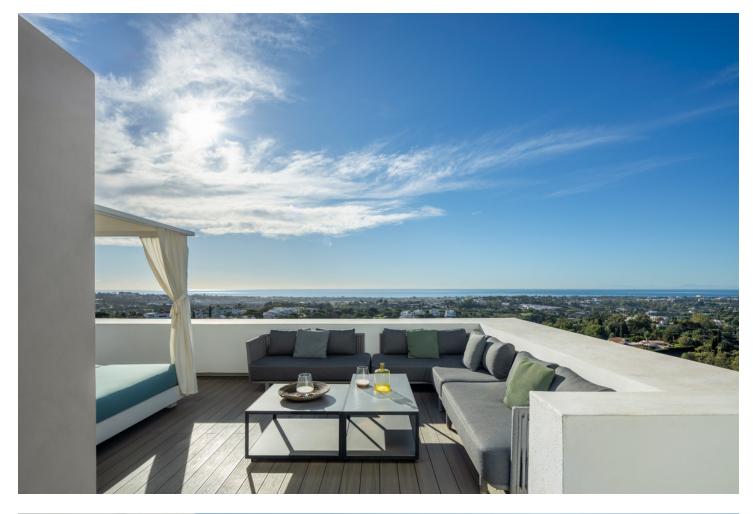

Spectacular Modern villa with a prime location in the gated community of El Herrojo Alto in La Quinta. This property benefits from an elevated position, providing stunning panoramic sea views from all levels of the villa, as well as views of the entire coastline, all the way to Gibraltar and North African coast. The expansive terrace allows for a private pool for all year round enjoyment, as well as chill-out areas and al-fresco dining. The interior offers a stunning open-plan layout, allowing for a seamless flow between living spaces. Floor to ceiling glass sliding doors open up to the exterior terraces, maximising indoor/outdoor living as well as providing incredible views from the interior. The modern kitchen comes fully-equipped with state-of-the-art kitchen appliances and plenty of storage, making the space functional and aesthetic. Offering 4 stunning bedrooms, the master bedroom steals the show, with unparalleled views from the connecting terrace. The property also offers residents an entertainment room for enjoyment and gatherings.

🗸 Sea

Garden

Private

Condition Good

Features Covered Terrace Lift Fitted Wardrobes Private Terrace Games Room Guest Apartment Storage Room Double Glazing Security Alarm System 24 Hour Security Pool Y Private