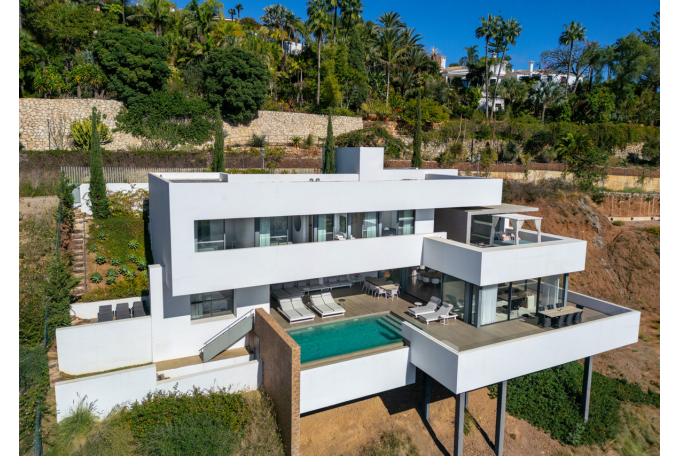

Spectacular Modern villa with a prime location in the gated community of El Herrojo Alto in La Quinta. This property benefits from an elevated position, providing stunning panoramic sea views from all levels of the villa, as well as views of the entire coastline, all the way to Gibraltar and North African coast. The expansive terrace allows for a private pool for all year round enjoyment, as well as chill-out areas and al-fresco dining. The interior offers a stunning open-plan layout, allowing for a seamless flow between living spaces. Floor to ceiling glass sliding doors open up to the exterior terraces, maximising indoor/outdoor living as well as providing incredible views from the interior. The modern kitchen comes fully-equipped with state-of-the-art kitchen appliances and plenty of storage, making the space functional and aesthetic. Offering 4 stunning bedrooms, the master bedroom steals the show, with unparalleled views from the connecting terrace. The property also offers residents an entertainment room for enjoyment and gatherings.