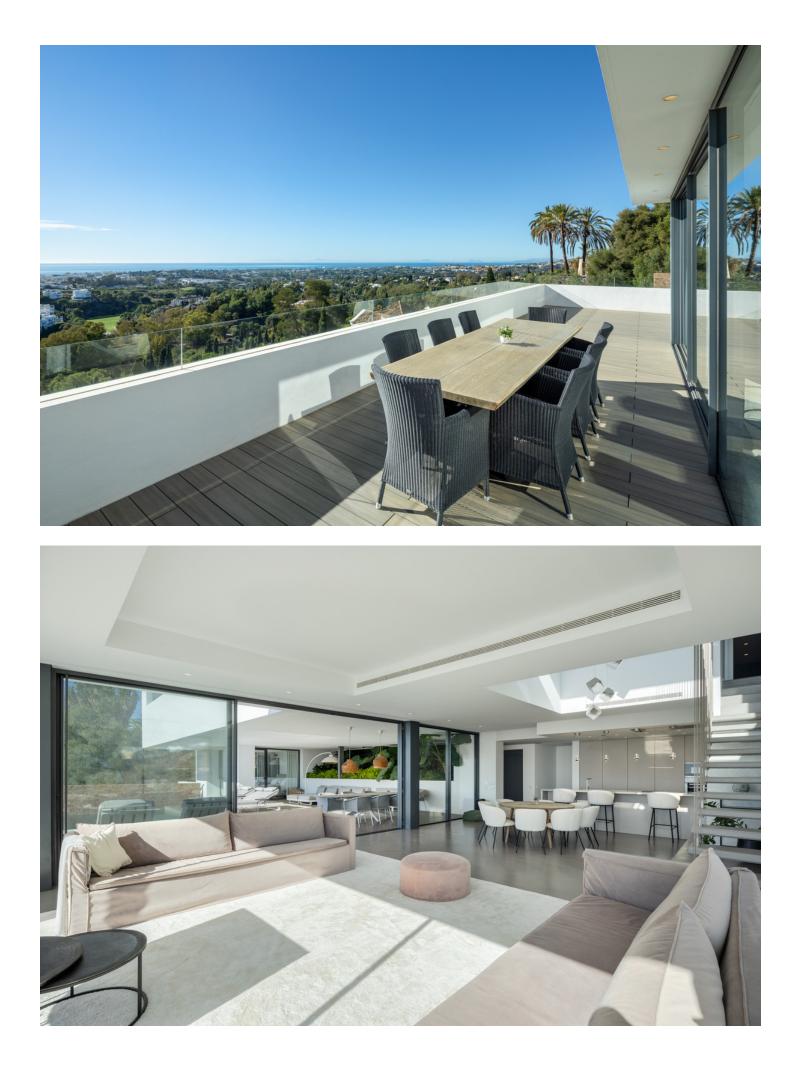

Spectacular Modern villa with a prime location in the gated community of El Herrojo Alto in La Quinta. This property benefits from an elevated position, providing stunning panoramic sea views from all levels of the villa, as well as views of the entire coastline, all the way to Gibraltar and North African coast. The expansive terrace allows for a private pool for all year round enjoyment, as well as chill-out areas and al-fresco dining. The interior offers a stunning open-plan layout, allowing for a seamless flow between living spaces. Floor to ceiling glass sliding doors open up to the exterior terraces, maximising indoor/outdoor living as well as providing incredible views from the interior. The modern kitchen comes fully-equipped with state-of-the-art kitchen appliances and plenty of storage, making the space functional and aesthetic. Offering 4 stunning bedrooms, the master bedroom steals the show, with unparalleled views from the connecting terrace. The property also offers residents an entertainment room for enjoyment and gatherings.