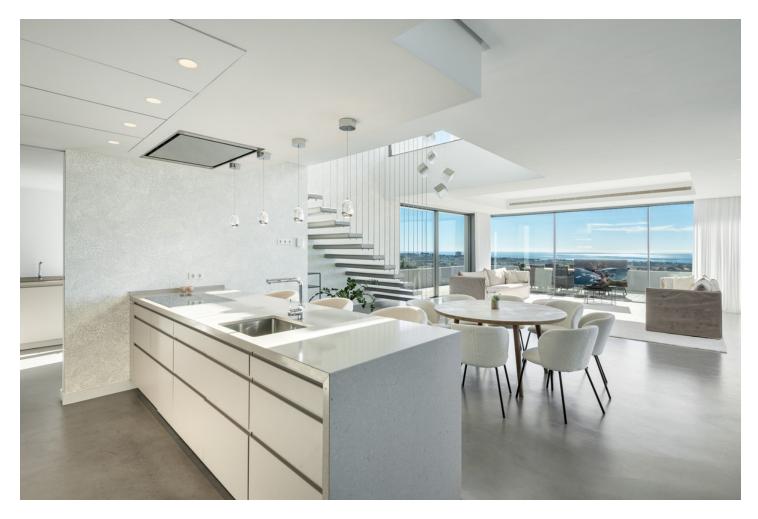

Spectacular Modern villa with a prime location in the gated community of El Herrojo Alto in La Quinta. This property benefits from an elevated position, providing stunning panoramic sea views from all levels of the villa, as well as views of the entire coastline, all the way to Gibraltar and North African coast. The expansive terrace allows for a private pool for all year round enjoyment, as well as chill-out areas and al-fresco dining. The interior offers a stunning open-plan layout, allowing for a seamless flow between living spaces. Floor to ceiling glass sliding doors open up to the exterior terraces, maximising indoor/outdoor living as well as providing incredible views from the interior. The modern kitchen comes fully-equipped with state-of-the-art kitchen appliances and plenty of storage, making the space functional and aesthetic. Offering 4 stunning bedrooms, the master bedroom steals the show, with unparalleled views from the connecting terrace. The property also offers residents an entertainment room for enjoyment and gatherings.