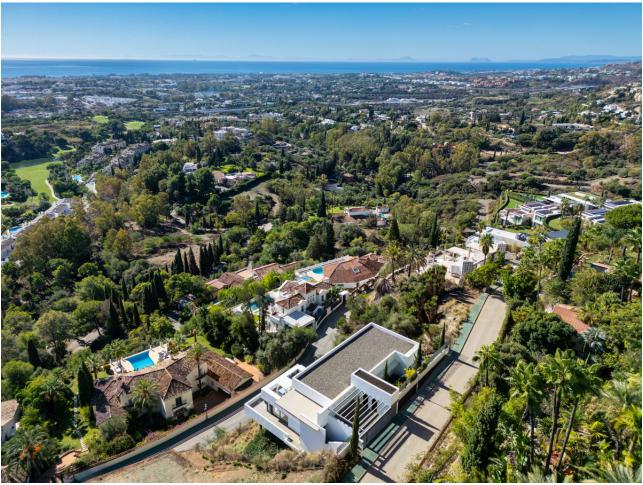

Spectacular Modern villa with a prime location in the gated community of El Herrojo Alto in La Quinta. This property benefits from an elevated position, providing stunning panoramic sea views from all levels of the villa, as well as views of the entire coastline, all the way to Gibraltar and North African coast. The expansive terrace allows for a private pool for all year round enjoyment, as well as chill-out areas and al-fresco dining. The interior offers a stunning open-plan layout, allowing for a seamless flow between living spaces. Floor to ceiling glass sliding doors open up to the exterior terraces, maximising indoor/outdoor living as well as providing incredible views from the interior. The modern kitchen comes fully-equipped with state-of-the-art kitchen appliances and plenty of storage, making the space functional and aesthetic. Offering 4 stunning bedrooms, the master bedroom steals the show, with unparalleled views from the connecting terrace. The property also offers residents an entertainment room for enjoyment and gatherings.