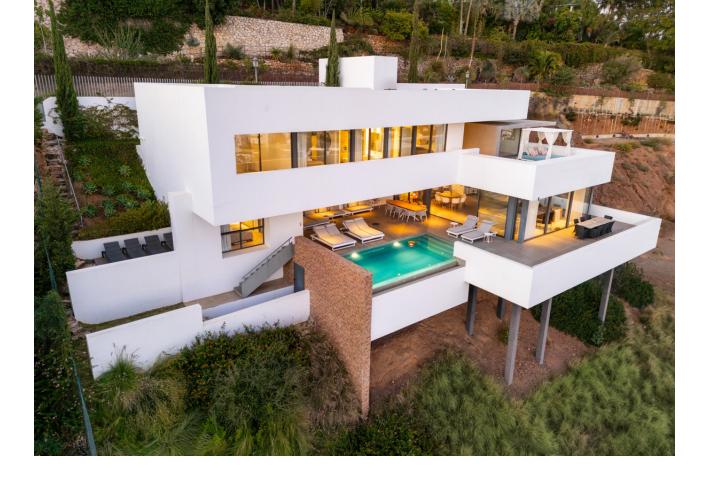

Spectacular Modern villa with a prime location in the gated community of El Herrojo Alto in La Quinta. This property benefits from an elevated position, providing stunning panoramic sea views from all levels of the villa, as well as views of the entire coastline, all the way to Gibraltar and North African coast. The expansive terrace allows for a private pool for all year round enjoyment, as well as chill-out areas and al-fresco dining. The interior offers a stunning open-plan layout, allowing for a seamless flow between living spaces. Floor to ceiling glass sliding doors open up to the exterior terraces, maximising indoor/outdoor living as well as providing incredible views from the interior. The modern kitchen comes fully-equipped with state-of-the-art kitchen appliances and plenty of storage, making the space functional and aesthetic. Offering 4 stunning bedrooms, the master bedroom steals the show, with unparalleled views from the connecting terrace. The property also offers residents an entertainment room for enjoyment and gatherings.