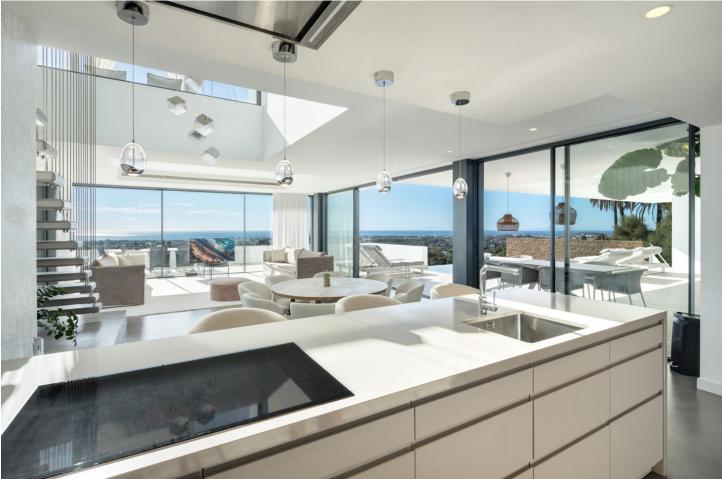

Spectacular Modern villa with a prime location in the gated community of El Herrojo Alto in La Quinta. This property benefits from an elevated position, providing stunning panoramic sea views from all levels of the villa, as well as views of the entire coastline, all the way to Gibraltar and North African coast. The expansive terrace allows for a private pool for all year round enjoyment, as well as chill-out areas and al-fresco dining. The interior offers a stunning open-plan layout, allowing for a seamless flow between living spaces. Floor to ceiling glass sliding doors open up to the exterior terraces, maximising indoor/outdoor living as well as providing incredible views from the interior. The modern kitchen comes fully-equipped with state-of-the-art kitchen appliances and plenty of storage, making the space functional and aesthetic. Offering 4 stunning bedrooms, the master bedroom steals the show, with unparalleled views from the connecting terrace. The property also offers residents an entertainment room for enjoyment and gatherings.