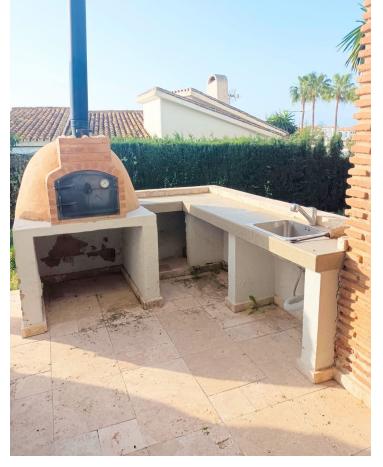

## Sales - House - Riviera del Sol 850.000€

www.mibgroup.es +34 662 58 96 58 info@mibgroup.es

Ref.-ID: MIBGR4896982 Riviera del Sol House

3

2

118 m2

490 m2

Investment Opportunity: Detached Villa in a Sought-After Location Great Potential! Discover this charming Detached villa featuring 3 spacious bedrooms, perfect for families or as an investment property. Nestled in a sought-after neighborhood, this residence boasts a private garden, offering tranquility and a delightful outdoor space for relaxation and entertainment. Generously sized rooms providing comfort and privacy. Private Garden: A lush outdoor space ideal for children, pets, or garden enthusiasts. Detached Design: Enjoy the benefits of a standalone property with ample privacy. This detached villa hosts an open plan concept that allows light to flow through this generous space. Sought-After Location: Surrounded by excellent schools, parks, and local amenities, walking distance to the beach and trendy cafes and restaurants, this area is perfect for families and individuals alike. With some updates and personal touches, this villa could become a stunning family home or an attractive rental property. This villa can transform into a beautiful residence that suits families looking for space and comfort. Given the desirable location, this property can yield significant rental income, appealing to professionals and families alike.. Don't miss this opportunity to secure a fantastic family home or investment in a prime location. Contact us today to arrange a viewing and explore the possibilities this villa has to offer!