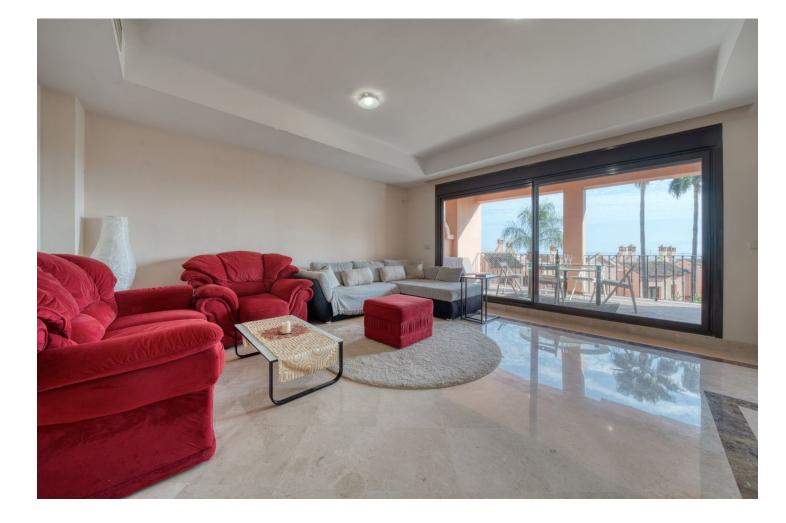

Exquisite three-bedroom townhouse is situated within a highly desirable gated development in Estepona, offering an exceptional blend of space, comfort, and breathtaking views. Fully furnished and meticulously designed, this family home boasts spacious interiors, high ceilings, and expansive terraces that overlook the community and extend to the sea. Spread across two levels, the property begins with a grand double-height entrance hallway that leads to a guest WC, a fully fitted kitchen with a breakfast area, and an open-plan lounge and dining space. This area flows seamlessly onto a generously sized covered terrace, perfect for relaxing or entertaining while enjoying the serene surroundings. The upper level features three double bedrooms, two of which enjoy sea views, and two bathrooms. A private terrace on this level enhances the sense of space and connection to the outdoors. There is also the potential to add an internal staircase to access a rooftop terrace of approximately 60 square meters. This rooftop oasis offers unparalleled panoramic views of the sea, mountains, and a nearby golf course, making it a perfect spot for relaxation or entertaining. On the lower level, a semi-basement area includes a spacious private double garage, providing secure parking and additional storage. The development is conveniently located just 1.2 kilometers (a 16-minute walk) from a large supermarket and essential amenities and 1.5 kilometers (a 19-minute walk) from the nearest beach, offering the perfect balance of accessibility and tranquility. This stunning property presents a rare opportunity to own a beautifully appointed home in one of Estepona's most sought-after areas. It is an ideal choice for families or anyone seeking a blend of luxury, comfort, and proximity to the best the Costa del Sol has to offer.

| Setting<br>Close To Sea<br>Close To Town<br>Close To Schools<br>Urbanisation                 | <b>Orientation</b><br>South                             | Condition<br>Excellent                                                                                                      | Pool<br>Communal      |
|----------------------------------------------------------------------------------------------|---------------------------------------------------------|-----------------------------------------------------------------------------------------------------------------------------|-----------------------|
| Climate Control<br>Air Conditioning<br>Pre Installed A/C<br>Hot A/C<br>Cold A/C<br>Fireplace | Views<br>Sea<br>Mountain<br>Panoramic<br>Garden<br>Pool | Features<br>Covered Terrace<br>Fitted Wardrobes<br>Private Terrace<br>Ensuite Bathroom<br>Marble Flooring<br>Double Glazing | Furniture<br>Optional |
| Kitchen<br>Fully Fitted                                                                      | Garden<br>✔ Communal                                    | Security<br>Gated Complex<br>Electric Blinds<br>Alarm System                                                                | Parking Underground   |
| Utilities<br>Electricity                                                                     | Golf                                                    |                                                                                                                             |                       |