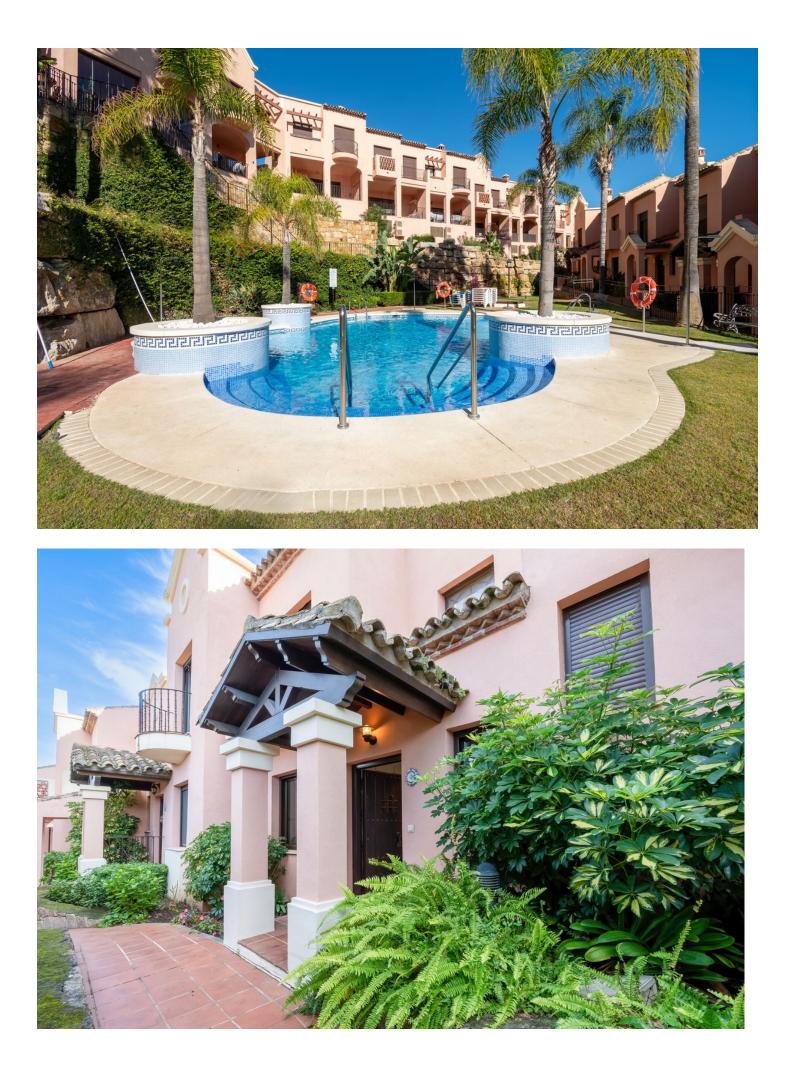

Exquisite three-bedroom townhouse is situated within a highly desirable gated development in Estepona, offering an exceptional blend of space, comfort, and breathtaking views. Fully furnished and meticulously designed, this family home boasts spacious interiors, high ceilings, and expansive terraces that overlook the community and extend to the sea. Spread across two levels, the property begins with a grand double-height entrance hallway that leads to a guest WC, a fully fitted kitchen with a breakfast area, and an open-plan lounge and dining space. This area flows seamlessly onto a generously sized covered terrace, perfect for relaxing or entertaining while enjoying the serene surroundings. The upper level features three double bedrooms, two of which enjoy sea views, and two bathrooms. A private terrace on this level enhances the sense of space and connection to the outdoors. There is also the potential to add an internal staircase to access a rooftop terrace of approximately 60 square meters. This rooftop oasis offers unparalleled panoramic views of the sea, mountains, and a nearby golf course, making it a perfect spot for relaxation or entertaining. On the lower level, a semi-basement area includes a spacious private double garage, providing secure parking and additional storage. The development is conveniently located just 1.2 kilometers (a 16-minute walk) from a large supermarket and essential amenities and 1.5 kilometers (a 19-minute walk) from the nearest beach, offering the perfect balance of accessibility and tranquility. This stunning property presents a rare opportunity to own a beautifully appointed home in one of Estepona's most sought-after areas. It is an ideal choice for families or anyone seeking a blend of luxury, comfort, and proximity to the best the Costa del Sol has to offer.

| Setting<br>Close To Sea<br>Close To Town<br>Close To Schools<br>Urbanisation                 | <b>Orientation</b><br>South                             | Condition<br>Excellent                                                                                                      | Pool<br>Communal      |
|----------------------------------------------------------------------------------------------|---------------------------------------------------------|-----------------------------------------------------------------------------------------------------------------------------|-----------------------|
| Climate Control<br>Air Conditioning<br>Pre Installed A/C<br>Hot A/C<br>Cold A/C<br>Fireplace | Views<br>Sea<br>Mountain<br>Panoramic<br>Garden<br>Pool | Features<br>Covered Terrace<br>Fitted Wardrobes<br>Private Terrace<br>Ensuite Bathroom<br>Marble Flooring<br>Double Glazing | Furniture<br>Optional |
| Kitchen<br>Fully Fitted                                                                      | Garden<br>✔ Communal                                    | Security<br>Gated Complex<br>Electric Blinds<br>Alarm System                                                                | Parking Underground   |
| Utilities<br>Electricity                                                                     | Golf                                                    |                                                                                                                             |                       |