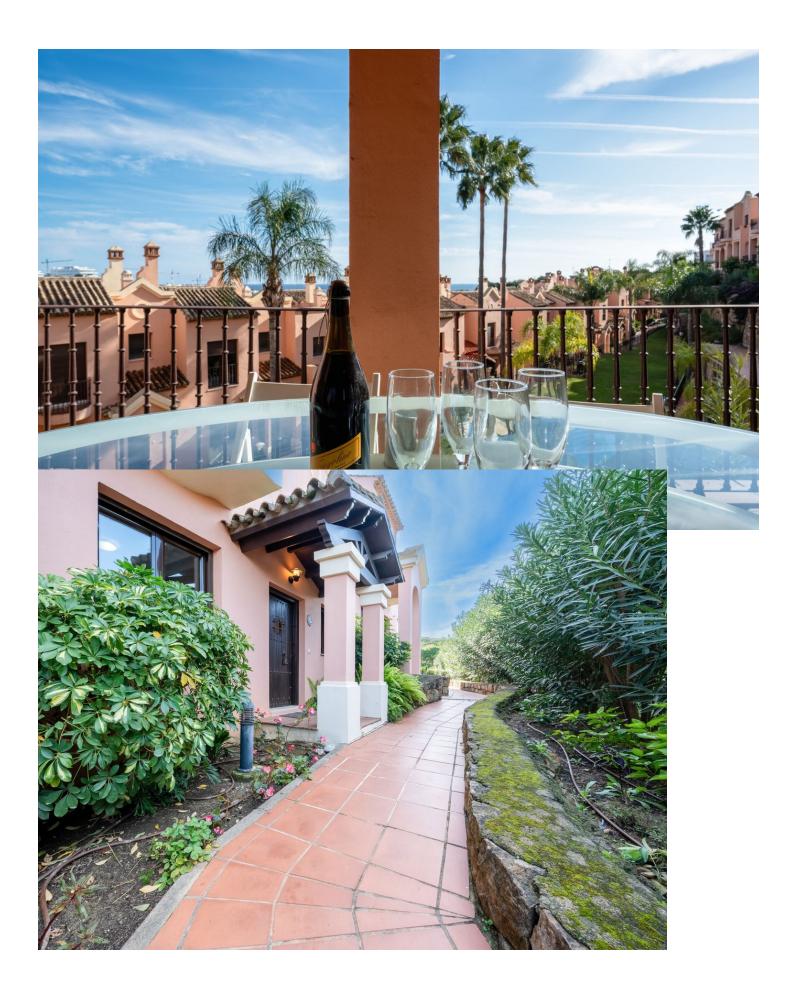

Exquisite three-bedroom townhouse is situated within a highly desirable gated development in Estepona, offering an exceptional blend of space, comfort, and breathtaking views. Fully furnished and meticulously designed, this family home boasts spacious interiors, high ceilings, and expansive terraces that overlook the community and extend to the sea. Spread across two levels, the property begins with a grand double-height entrance hallway that leads to a guest WC, a fully fitted kitchen with a breakfast area, and an open-plan lounge and dining space. This area flows seamlessly onto a generously sized covered terrace, perfect for relaxing or entertaining while enjoying the serene surroundings. The upper level features three double bedrooms, two of which enjoy sea views, and two bathrooms. A private terrace on this level enhances the sense of space and connection to the outdoors. There is also the potential to add an internal staircase to access a rooftop terrace of approximately 60 square meters. This rooftop oasis offers unparalleled panoramic views of the sea, mountains, and a nearby golf course, making it a perfect spot for relaxation or entertaining. On the lower level, a semi-basement area includes a spacious private double garage, providing secure parking and additional storage. The development is conveniently located just 1.2 kilometers (a 16-minute walk) from a large supermarket and essential amenities and 1.5 kilometers (a 19-minute walk) from the nearest beach, offering the perfect balance of accessibility and tranquility. This stunning property presents a rare opportunity to own a beautifully appointed home in one of Estepona's most sought-after areas. It is an ideal choice for families or anyone seeking a blend of luxury, comfort, and proximity to the best the Costa del Sol has to offer.

| Setting<br>Close To Sea<br>Close To Town<br>Close To Schools<br>Urbanisation                 | <b>Orientation</b><br>South                             | Condition<br>Excellent                                                                                                      | Pool<br>Communal      |
|----------------------------------------------------------------------------------------------|---------------------------------------------------------|-----------------------------------------------------------------------------------------------------------------------------|-----------------------|
| Climate Control<br>Air Conditioning<br>Pre Installed A/C<br>Hot A/C<br>Cold A/C<br>Fireplace | Views<br>Sea<br>Mountain<br>Panoramic<br>Garden<br>Pool | Features<br>Covered Terrace<br>Fitted Wardrobes<br>Private Terrace<br>Ensuite Bathroom<br>Marble Flooring<br>Double Glazing | Furniture<br>Optional |
| Kitchen<br>Fully Fitted                                                                      | Garden<br>✔ Communal                                    | Security<br>Gated Complex<br>Electric Blinds<br>Alarm System                                                                | Parking Underground   |
| Utilities<br>Electricity                                                                     | Golf                                                    |                                                                                                                             |                       |