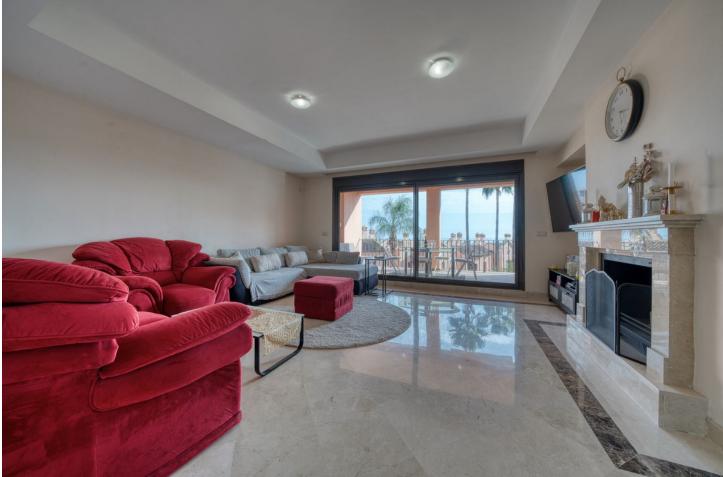

Exquisite three-bedroom townhouse is situated within a highly desirable gated development in Estepona, offering an exceptional blend of space, comfort, and breathtaking views. Fully furnished and meticulously designed, this family home boasts spacious interiors, high ceilings, and expansive terraces that overlook the community and extend to the sea. Spread across two levels, the property begins with a grand double-height entrance hallway that leads to a guest WC, a fully fitted kitchen with a breakfast area, and an open-plan lounge and dining space. This area flows seamlessly onto a generously sized covered terrace, perfect for relaxing or entertaining while enjoying the serene surroundings. The upper level features three double bedrooms, two of which enjoy sea views, and two bathrooms. A private terrace on this level enhances the sense of space and connection to the outdoors. There is also the potential to add an internal staircase to access a rooftop terrace of approximately 60 square meters. This rooftop oasis offers unparalleled panoramic views of the sea, mountains, and a nearby golf course, making it a perfect spot for relaxation or entertaining. On the lower level, a semi-basement area includes a spacious private double garage, providing secure parking and additional storage. The development is conveniently located just 1.2 kilometers (a 16-minute walk) from a large supermarket and essential amenities and 1.5 kilometers (a 19-minute walk) from the nearest beach, offering the perfect balance of accessibility and tranquility. This stunning property presents a rare opportunity to own a beautifully appointed home in one of Estepona's most sought-after areas. It is an ideal choice for families or anyone seeking a blend of luxury, comfort, and proximity to the best the Costa del Sol has to offer.

| Setting<br>Close To Sea<br>Close To Town<br>Close To Schools<br>Urbanisation                 | <b>Orientation</b><br>South                             | Condition<br>Excellent                                                                                                      | Pool<br>Communal      |
|----------------------------------------------------------------------------------------------|---------------------------------------------------------|-----------------------------------------------------------------------------------------------------------------------------|-----------------------|
| Climate Control<br>Air Conditioning<br>Pre Installed A/C<br>Hot A/C<br>Cold A/C<br>Fireplace | Views<br>Sea<br>Mountain<br>Panoramic<br>Garden<br>Pool | Features<br>Covered Terrace<br>Fitted Wardrobes<br>Private Terrace<br>Ensuite Bathroom<br>Marble Flooring<br>Double Glazing | Furniture<br>Optional |
| Kitchen<br>Fully Fitted                                                                      | Garden<br>✔ Communal                                    | Security<br>Gated Complex<br>Electric Blinds<br>Alarm System                                                                | Parking Underground   |
| Utilities<br>Electricity                                                                     | Golf                                                    |                                                                                                                             |                       |