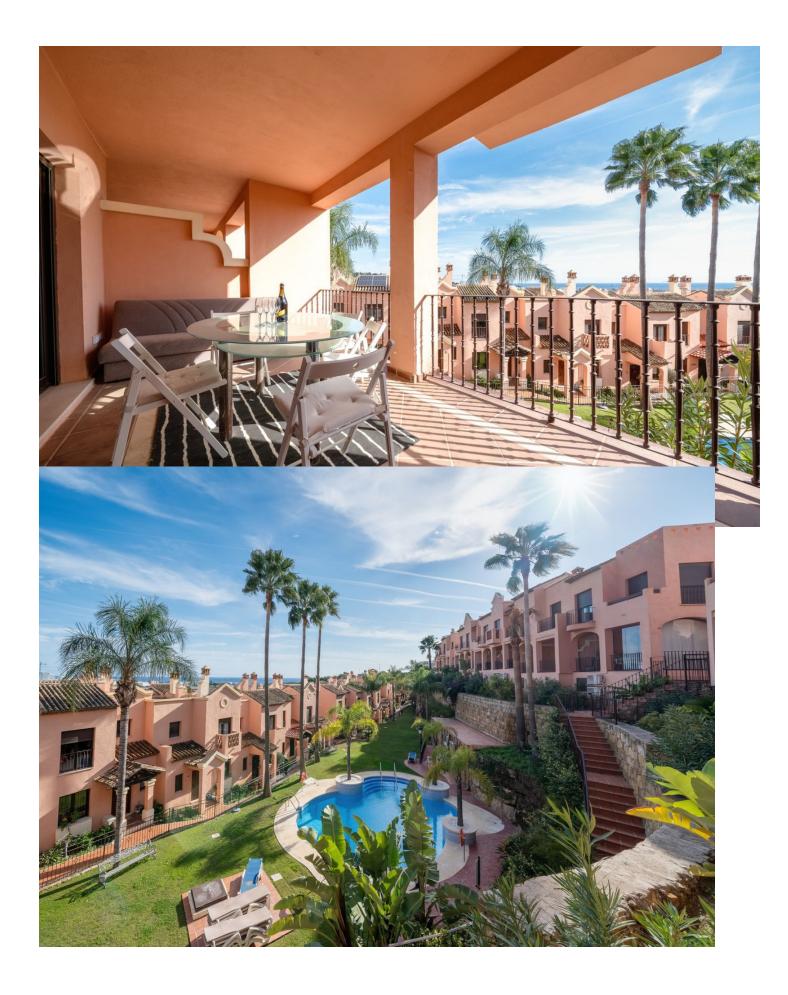

Exquisite three-bedroom townhouse is situated within a highly desirable gated development in Estepona, offering an exceptional blend of space, comfort, and breathtaking views. Fully furnished and meticulously designed, this family home boasts spacious interiors, high ceilings, and expansive terraces that overlook the community and extend to the sea. Spread across two levels, the property begins with a grand double-height entrance hallway that leads to a guest WC, a fully fitted kitchen with a breakfast area, and an open-plan lounge and dining space. This area flows seamlessly onto a generously sized covered terrace, perfect for relaxing or entertaining while enjoying the serene surroundings. The upper level features three double bedrooms, two of which enjoy sea views, and two bathrooms. A private terrace on this level enhances the sense of space and connection to the outdoors. There is also the potential to add an internal staircase to access a rooftop terrace of approximately 60 square meters. This rooftop oasis offers unparalleled panoramic views of the sea, mountains, and a nearby golf course, making it a perfect spot for relaxation or entertaining. On the lower level, a semi-basement area includes a spacious private double garage, providing secure parking and additional storage. The development is conveniently located just 1.2 kilometers (a 16-minute walk) from a large supermarket and essential amenities and 1.5 kilometers (a 19-minute walk) from the nearest beach, offering the perfect balance of accessibility and tranquility. This stunning property presents a rare opportunity to own a beautifully appointed home in one of Estepona's most sought-after areas. It is an ideal choice for families or anyone seeking a blend of luxury, comfort, and proximity to the best the Costa del Sol has to offer.

| Setting<br>Close To Sea<br>Close To Town<br>Close To Schools<br>Urbanisation                 | <b>Orientation</b><br>South                             | Condition<br>Excellent                                                                                                      | Pool<br>Communal      |
|----------------------------------------------------------------------------------------------|---------------------------------------------------------|-----------------------------------------------------------------------------------------------------------------------------|-----------------------|
| Climate Control<br>Air Conditioning<br>Pre Installed A/C<br>Hot A/C<br>Cold A/C<br>Fireplace | Views<br>Sea<br>Mountain<br>Panoramic<br>Garden<br>Pool | Features<br>Covered Terrace<br>Fitted Wardrobes<br>Private Terrace<br>Ensuite Bathroom<br>Marble Flooring<br>Double Glazing | Furniture<br>Optional |
| Kitchen<br>Fully Fitted                                                                      | Garden<br>✔ Communal                                    | Security<br>Gated Complex<br>Electric Blinds<br>Alarm System                                                                | Parking Underground   |
| Utilities<br>Electricity                                                                     | Golf                                                    |                                                                                                                             |                       |