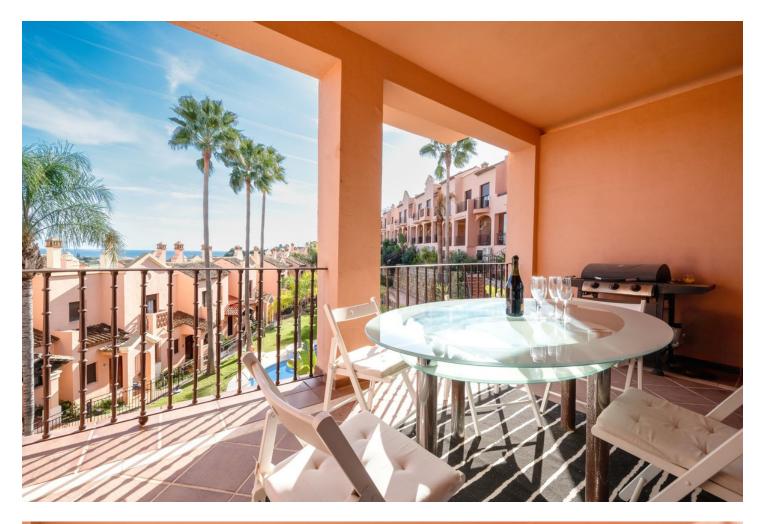

Exquisite three-bedroom townhouse is situated within a highly desirable gated development in Estepona, offering an exceptional blend of space, comfort, and breathtaking views. Fully furnished and meticulously designed, this family home boasts spacious interiors, high ceilings, and expansive terraces that overlook the community and extend to the sea. Spread across two levels, the property begins with a grand double-height entrance hallway that leads to a guest WC, a fully fitted kitchen with a breakfast area, and an open-plan lounge and dining space. This area flows seamlessly onto a generously sized covered terrace, perfect for relaxing or entertaining while enjoying the serene surroundings. The upper level features three double bedrooms, two of which enjoy sea views, and two bathrooms. A private terrace on this level enhances the sense of space and connection to the outdoors. There is also the potential to add an internal staircase to access a rooftop terrace of approximately 60 square meters. This rooftop oasis offers unparalleled panoramic views of the sea, mountains, and a nearby golf course, making it a perfect spot for relaxation or entertaining. On the lower level, a semi-basement area includes a spacious private double garage, providing secure parking and additional storage. The development is conveniently located just 1.2 kilometers (a 16-minute walk) from a large supermarket and essential amenities and 1.5 kilometers (a 19-minute walk) from the nearest beach, offering the perfect balance of accessibility and tranquility. This stunning property presents a rare opportunity to own a beautifully appointed home in one of Estepona's most sought-after areas. It is an ideal choice for families or anyone seeking a blend of luxury, comfort, and proximity to the best the Costa del Sol has to offer.

| Setting<br>Close To Sea<br>Close To Town<br>Close To Schools<br>Urbanisation                 | <b>Orientation</b><br>South                             | Condition<br>Excellent                                                                                                      | Pool<br>Communal      |
|----------------------------------------------------------------------------------------------|---------------------------------------------------------|-----------------------------------------------------------------------------------------------------------------------------|-----------------------|
| Climate Control<br>Air Conditioning<br>Pre Installed A/C<br>Hot A/C<br>Cold A/C<br>Fireplace | Views<br>Sea<br>Mountain<br>Panoramic<br>Garden<br>Pool | Features<br>Covered Terrace<br>Fitted Wardrobes<br>Private Terrace<br>Ensuite Bathroom<br>Marble Flooring<br>Double Glazing | Furniture<br>Optional |
| Kitchen<br>Fully Fitted                                                                      | Garden<br>✔ Communal                                    | Security<br>Gated Complex<br>Electric Blinds<br>Alarm System                                                                | Parking Underground   |
| Utilities<br>Electricity                                                                     | Golf                                                    |                                                                                                                             |                       |