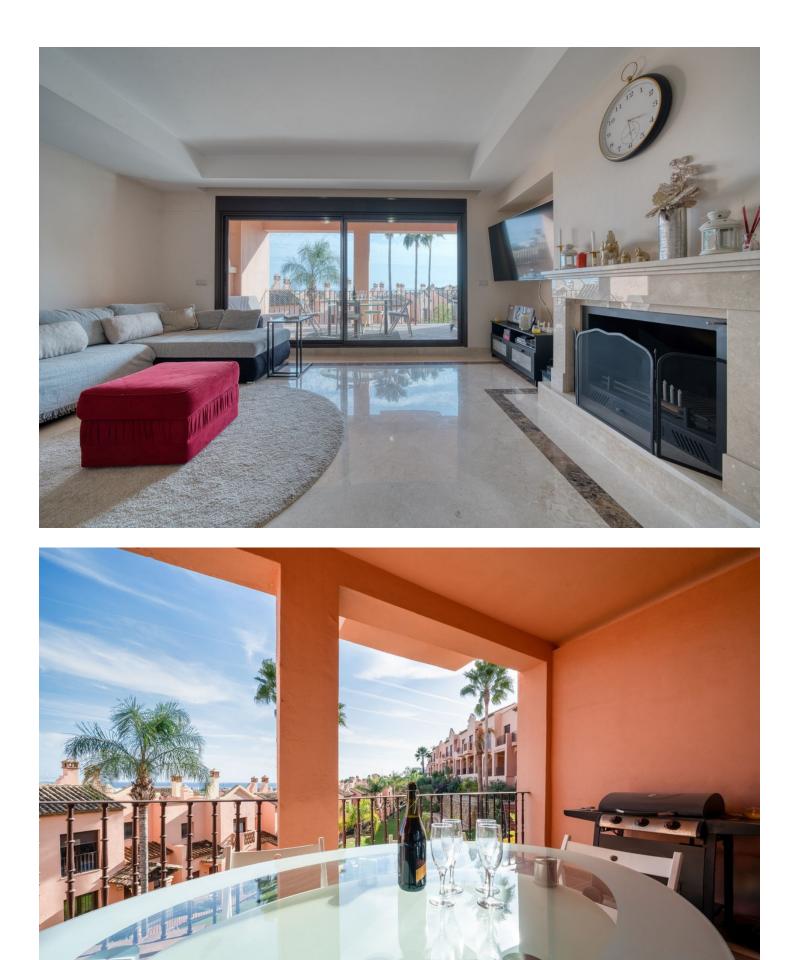

Exquisite three-bedroom townhouse is situated within a highly desirable gated development in Estepona, offering an exceptional blend of space, comfort, and breathtaking views. Fully furnished and meticulously designed, this family home boasts spacious interiors, high ceilings, and expansive terraces that overlook the community and extend to the sea. Spread across two levels, the property begins with a grand double-height entrance hallway that leads to a guest WC, a fully fitted kitchen with a breakfast area, and an open-plan lounge and dining space. This area flows seamlessly onto a generously sized covered terrace, perfect for relaxing or entertaining while enjoying the serene surroundings. The upper level features three double bedrooms, two of which enjoy sea views, and two bathrooms. A private terrace on this level enhances the sense of space and connection to the outdoors. There is also the potential to add an internal staircase to access a rooftop terrace of approximately 60 square meters. This rooftop oasis offers unparalleled panoramic views of the sea, mountains, and a nearby golf course, making it a perfect spot for relaxation or entertaining. On the lower level, a semi-basement area includes a spacious private double garage, providing secure parking and additional storage. The development is conveniently located just 1.2 kilometers (a 16-minute walk) from a large supermarket and essential amenities and 1.5 kilometers (a 19-minute walk) from the nearest beach, offering the perfect balance of accessibility and tranquility. This stunning property presents a rare opportunity to own a beautifully appointed home in one of Estepona's most sought-after areas. It is an ideal choice for families or anyone seeking a blend of luxury, comfort, and proximity to the best the Costa del Sol has to offer.

| Setting<br>Close To Sea<br>Close To Town<br>Close To Schools<br>Urbanisation                 | <b>Orientation</b><br>South                             | Condition<br>Excellent                                                                                                      | Pool<br>Communal      |
|----------------------------------------------------------------------------------------------|---------------------------------------------------------|-----------------------------------------------------------------------------------------------------------------------------|-----------------------|
| Climate Control<br>Air Conditioning<br>Pre Installed A/C<br>Hot A/C<br>Cold A/C<br>Fireplace | Views<br>Sea<br>Mountain<br>Panoramic<br>Garden<br>Pool | Features<br>Covered Terrace<br>Fitted Wardrobes<br>Private Terrace<br>Ensuite Bathroom<br>Marble Flooring<br>Double Glazing | Furniture<br>Optional |
| Kitchen<br>Fully Fitted                                                                      | Garden<br>✔ Communal                                    | Security<br>Gated Complex<br>Electric Blinds<br>Alarm System                                                                | Parking Underground   |
| Utilities<br>Electricity                                                                     | Golf                                                    |                                                                                                                             |                       |