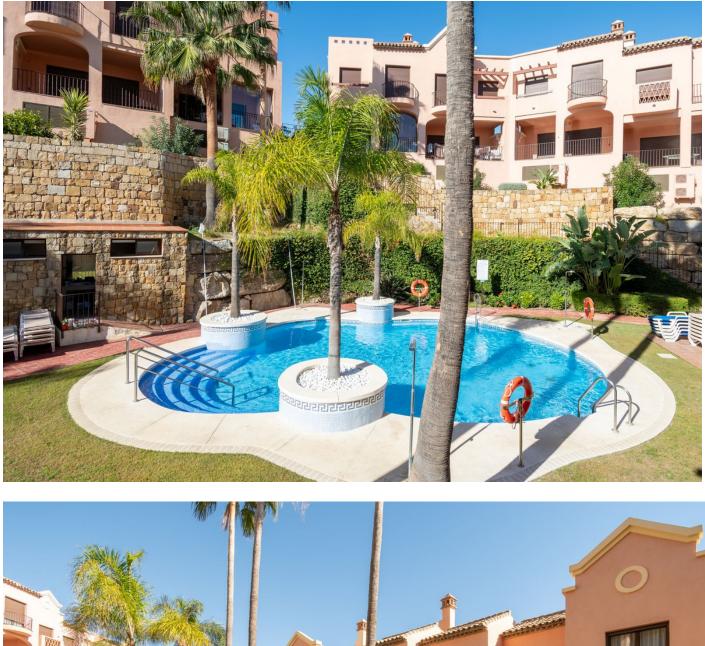

| Setting<br>Close To Sea<br>Close To Town<br>Close To Schools<br>Urbanisation                 | <b>Orientation</b><br>South                             | Condition<br>Excellent                                                                                                      | Pool<br>Communal      |
|----------------------------------------------------------------------------------------------|---------------------------------------------------------|-----------------------------------------------------------------------------------------------------------------------------|-----------------------|
| Climate Control<br>Air Conditioning<br>Pre Installed A/C<br>Hot A/C<br>Cold A/C<br>Fireplace | Views<br>Sea<br>Mountain<br>Panoramic<br>Garden<br>Pool | Features<br>Covered Terrace<br>Fitted Wardrobes<br>Private Terrace<br>Ensuite Bathroom<br>Marble Flooring<br>Double Glazing | Furniture<br>Optional |
| Kitchen<br>Fully Fitted                                                                      | Garden<br>✔ Communal                                    | Security<br>Gated Complex<br>Electric Blinds<br>Alarm System                                                                | Parking Underground   |
| Utilities<br>Electricity                                                                     | Golf                                                    |                                                                                                                             |                       |