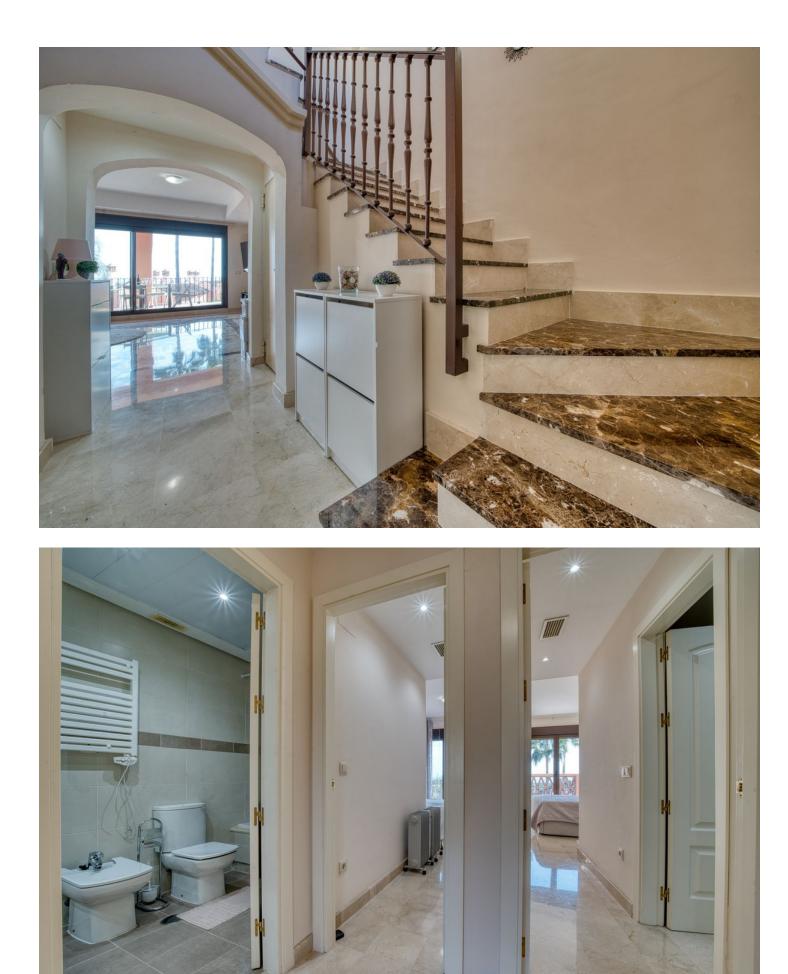

Exquisite three-bedroom townhouse is situated within a highly desirable gated development in Estepona, offering an exceptional blend of space, comfort, and breathtaking views. Fully furnished and meticulously designed, this family home boasts spacious interiors, high ceilings, and expansive terraces that overlook the community and extend to the sea. Spread across two levels, the property begins with a grand double-height entrance hallway that leads to a guest WC, a fully fitted kitchen with a breakfast area, and an open-plan lounge and dining space. This area flows seamlessly onto a generously sized covered terrace, perfect for relaxing or entertaining while enjoying the serene surroundings. The upper level features three double bedrooms, two of which enjoy sea views, and two bathrooms. A private terrace on this level enhances the sense of space and connection to the outdoors. There is also the potential to add an internal staircase to access a rooftop terrace of approximately 60 square meters. This rooftop oasis offers unparalleled panoramic views of the sea, mountains, and a nearby golf course, making it a perfect spot for relaxation or entertaining. On the lower level, a semi-basement area includes a spacious private double garage, providing secure parking and additional storage. The development is conveniently located just 1.2 kilometers (a 16-minute walk) from a large supermarket and essential amenities and 1.5 kilometers (a 19-minute walk) from the nearest beach, offering the perfect balance of accessibility and tranquility. This stunning property presents a rare opportunity to own a beautifully appointed home in one of Estepona's most sought-after areas. It is an ideal choice for families or anyone seeking a blend of luxury, comfort, and proximity to the best the Costa del Sol has to offer.