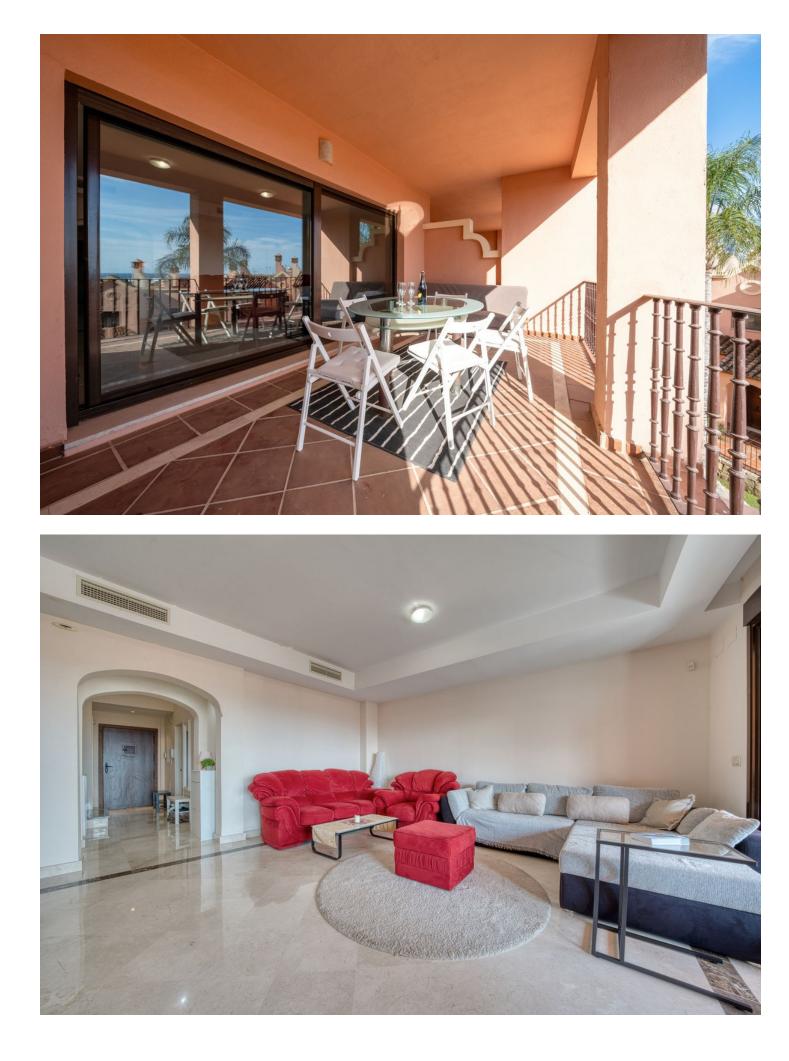

Exquisite three-bedroom townhouse is situated within a highly desirable gated development in Estepona, offering an exceptional blend of space, comfort, and breathtaking views. Fully furnished and meticulously designed, this family home boasts spacious interiors, high ceilings, and expansive terraces that overlook the community and extend to the sea. Spread across two levels, the property begins with a grand double-height entrance hallway that leads to a guest WC, a fully fitted kitchen with a breakfast area, and an open-plan lounge and dining space. This area flows seamlessly onto a generously sized covered terrace, perfect for relaxing or entertaining while enjoying the serene surroundings. The upper level features three double bedrooms, two of which enjoy sea views, and two bathrooms. A private terrace on this level enhances the sense of space and connection to the outdoors. There is also the potential to add an internal staircase to access a rooftop terrace of approximately 60 square meters. This rooftop oasis offers unparalleled panoramic views of the sea, mountains, and a nearby golf course, making it a perfect spot for relaxation or entertaining. On the lower level, a semi-basement area includes a spacious private double garage, providing secure parking and additional storage. The development is conveniently located just 1.2 kilometers (a 16-minute walk) from a large supermarket and essential amenities and 1.5 kilometers (a 19-minute walk) from the nearest beach, offering the perfect balance of accessibility and tranquility. This stunning property presents a rare opportunity to own a beautifully appointed home in one of Estepona's most sought-after areas. It is an ideal choice for families or anyone seeking a blend of luxury, comfort, and proximity to the best the Costa del Sol has to offer.

| Setting<br>Close To Sea<br>Close To Town<br>Close To Schools<br>Urbanisation                 | <b>Orientation</b><br>South                             | Condition<br>Excellent                                                                                                      | Pool<br>Communal      |
|----------------------------------------------------------------------------------------------|---------------------------------------------------------|-----------------------------------------------------------------------------------------------------------------------------|-----------------------|
| Climate Control<br>Air Conditioning<br>Pre Installed A/C<br>Hot A/C<br>Cold A/C<br>Fireplace | Views<br>Sea<br>Mountain<br>Panoramic<br>Garden<br>Pool | Features<br>Covered Terrace<br>Fitted Wardrobes<br>Private Terrace<br>Ensuite Bathroom<br>Marble Flooring<br>Double Glazing | Furniture<br>Optional |
| Kitchen<br>Fully Fitted                                                                      | Garden<br>✔ Communal                                    | Security<br>Gated Complex<br>Electric Blinds<br>Alarm System                                                                | Parking Underground   |
| Utilities<br>Electricity                                                                     | Golf                                                    |                                                                                                                             |                       |