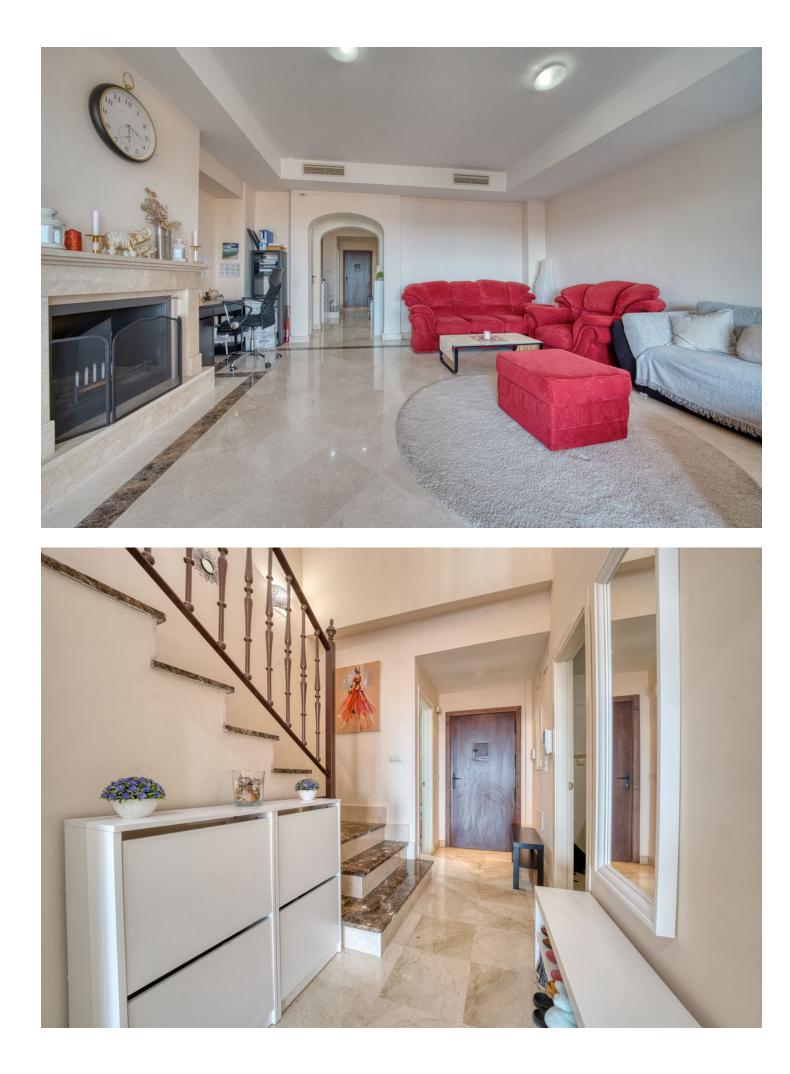

Exquisite three-bedroom townhouse is situated within a highly desirable gated development in Estepona, offering an exceptional blend of space, comfort, and breathtaking views. Fully furnished and meticulously designed, this family home boasts spacious interiors, high ceilings, and expansive terraces that overlook the community and extend to the sea. Spread across two levels, the property begins with a grand double-height entrance hallway that leads to a guest WC, a fully fitted kitchen with a breakfast area, and an open-plan lounge and dining space. This area flows seamlessly onto a generously sized covered terrace, perfect for relaxing or entertaining while enjoying the serene surroundings. The upper level features three double bedrooms, two of which enjoy sea views, and two bathrooms. A private terrace on this level enhances the sense of space and connection to the outdoors. There is also the potential to add an internal staircase to access a rooftop terrace of approximately 60 square meters. This rooftop oasis offers unparalleled panoramic views of the sea, mountains, and a nearby golf course, making it a perfect spot for relaxation or entertaining. On the lower level, a semi-basement area includes a spacious private double garage, providing secure parking and additional storage. The development is conveniently located just 1.2 kilometers (a 16-minute walk) from a large supermarket and essential amenities and 1.5 kilometers (a 19-minute walk) from the nearest beach, offering the perfect balance of accessibility and tranquility. This stunning property presents a rare opportunity to own a beautifully appointed home in one of Estepona's most sought-after areas. It is an ideal choice for families or anyone seeking a blend of luxury, comfort, and proximity to the best the Costa del Sol has to offer.