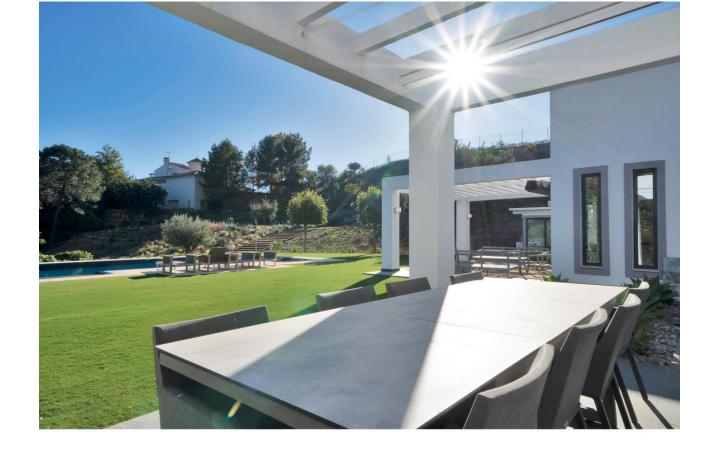

Stunning, newly reformed villa in the peaceful enclave of Monte Mayor in Benahavis, which benefits from on-site 24 hour security, restaurant/bar and mini-market. This beautiful home features an impressive sweeping driveway which leads to a triple garage. The welcoming courtyard has a separate building housing an office, and the main entrance has a hallway, impressive kitchen with double-height ceiling, large lounge area, guest toilet, and 3 spacious bedrooms, one of which has an additional space that would be perfect for a further study or family space. The upper floor is dedicated entirely to the master bedroom suite, with extensive wardrobes, spacious terrace and en-suite bathroom. The beautiful garden features a large swimming pool and extensive terrace areas, as well as an outdoor kitchen and independent indoor gymnasium. At the rear of the property, there is further scope for an orchard/fruit plantation. Uniquely, the villa also benefits from the neighbouring plot of 3,675 m2, which is also available for purchase at a price of [595.000. This additional land is currently used as extra garden space for the villa, providing the ultimate in space and privacy, but could also be developed in the future for investment purposes. Additional features of this fabulous home are air conditioning, underfloor heating in the bathrooms, fitted kitchen with NEFF appliances, solar panels, electric gate.