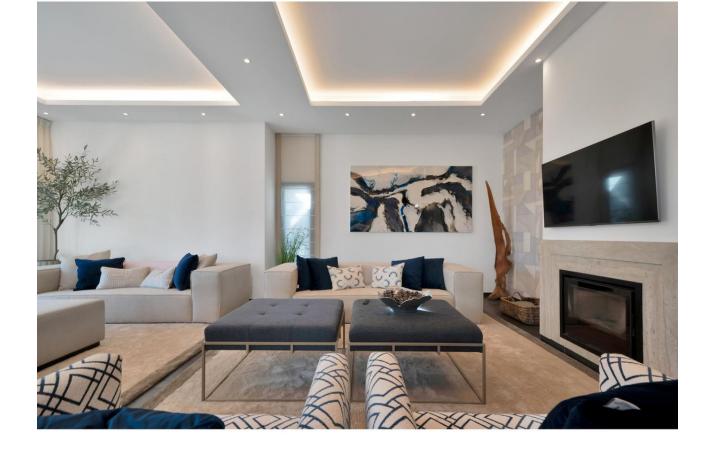

Stunning, newly reformed villa in the peaceful enclave of Monte Mayor in Benahavis, which benefits from on-site 24 hour security, restaurant/bar and mini-market. This beautiful home features an impressive sweeping driveway which leads to a triple garage. The welcoming courtyard has a separate building housing an office, and the main entrance has a hallway, impressive kitchen with double-height ceiling, large lounge area, guest toilet, and 3 spacious bedrooms, one of which has an additional space that would be perfect for a further study or family space. The upper floor is dedicated entirely to the master bedroom suite, with extensive wardrobes, spacious terrace and en-suite bathroom. The beautiful garden features a large swimming pool and extensive terrace areas, as well as an outdoor kitchen and independent indoor gymnasium. At the rear of the property, there is further scope for an orchard/fruit plantation. Uniquely, the villa also benefits from the neighbouring plot of 3,675 m2, which is also available for purchase at a price of [595.000. This additional land is currently used as extra garden space for the villa, providing the ultimate in space and privacy, but could also be developed in the future for investment purposes. Additional features of this fabulous home are air conditioning, underfloor heating in the bathrooms, fitted kitchen with NEFF appliances, solar panels, electric gate.