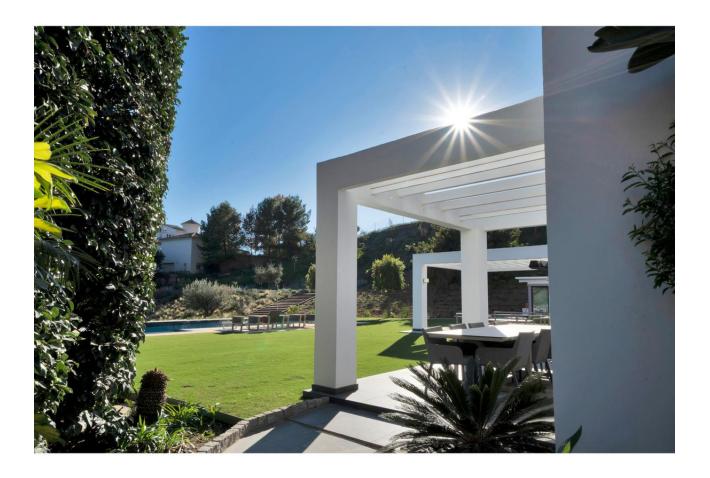

Stunning, newly reformed villa in the peaceful enclave of Monte Mayor in Benahavis, which benefits from on-site 24 hour security, restaurant/bar and mini-market. This beautiful home features an impressive sweeping driveway which leads to a triple garage. The welcoming courtyard has a separate building housing an office, and the main entrance has a hallway, impressive kitchen with double-height ceiling, large lounge area, guest toilet, and 3 spacious bedrooms, one of which has an additional space that would be perfect for a further study or family space. The upper floor is dedicated entirely to the master bedroom suite, with extensive wardrobes, spacious terrace and en-suite bathroom. The beautiful garden features a large swimming pool and extensive terrace areas, as well as an outdoor kitchen and independent indoor gymnasium. At the rear of the property, there is further scope for an orchard/fruit plantation. Uniquely, the villa also benefits from the neighbouring plot of 3,675 m2, which is also available for purchase at a price of [595.000. This additional land is currently used as extra garden space for the villa, providing the ultimate in space and privacy, but could also be developed in the future for investment purposes. Additional features of this fabulous home are air conditioning, underfloor heating in the bathrooms, fitted kitchen with NEFF appliances, solar panels, electric gate.

Orientation

South

Features
 Gym

Parking

Garage

Garage

More Than One

Pool
Private