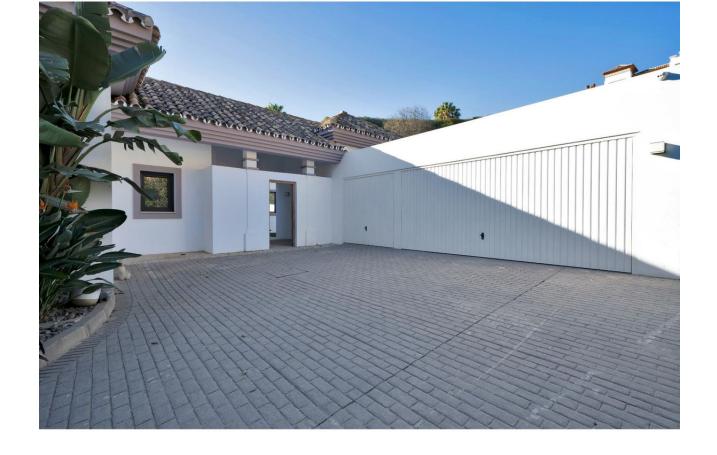

Stunning, newly reformed villa in the peaceful enclave of Monte Mayor in Benahavis, which benefits from on-site 24 hour security, restaurant/bar and mini-market. This beautiful home features an impressive sweeping driveway which leads to a triple garage. The welcoming courtyard has a separate building housing an office, and the main entrance has a hallway, impressive kitchen with double-height ceiling, large lounge area, guest toilet, and 3 spacious bedrooms, one of which has an additional space that would be perfect for a further study or family space. The upper floor is dedicated entirely to the master bedroom suite, with extensive wardrobes, spacious terrace and en-suite bathroom. The beautiful garden features a large swimming pool and extensive terrace areas, as well as an outdoor kitchen and independent indoor gymnasium. At the rear of the property, there is further scope for an orchard/fruit plantation. Uniquely, the villa also benefits from the neighbouring plot of 3,675 m2, which is also available for purchase at a price of [595.000. This additional land is currently used as extra garden space for the villa, providing the ultimate in space and privacy, but could also be developed in the future for investment purposes. Additional features of this fabulous home are air conditioning, underfloor heating in the bathrooms, fitted kitchen with NEFF appliances, solar panels, electric gate.

Orientation

South

Features
 Gym

Parking

Garage

Garage

More Than One

Pool
Private