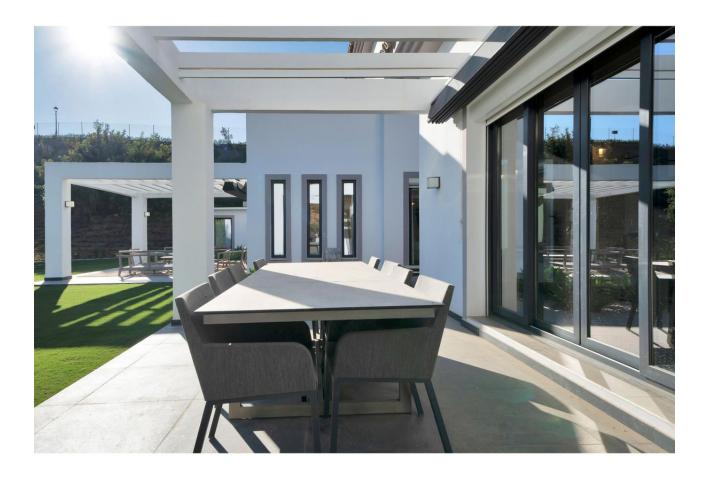

Stunning, newly reformed villa in the peaceful enclave of Monte Mayor in Benahavis, which benefits from on-site 24 hour security, restaurant/bar and mini-market. This beautiful home features an impressive sweeping driveway which leads to a triple garage. The welcoming courtyard has a separate building housing an office, and the main entrance has a hallway, impressive kitchen with double-height ceiling, large lounge area, guest toilet, and 3 spacious bedrooms, one of which has an additional space that would be perfect for a further study or family space. The upper floor is dedicated entirely to the master bedroom suite, with extensive wardrobes, spacious terrace and en-suite bathroom. The beautiful garden features a large swimming pool and extensive terrace areas, as well as an outdoor kitchen and independent indoor gymnasium. At the rear of the property, there is further scope for an orchard/fruit plantation. Uniquely, the villa also benefits from the neighbouring plot of 3,675 m2, which is also available for purchase at a price of [595.000. This additional land is currently used as extra garden space for the villa, providing the ultimate in space and privacy, but could also be developed in the future for investment purposes. Additional features of this fabulous home are air conditioning, underfloor heating in the bathrooms, fitted kitchen with NEFF appliances, solar panels, electric gate.