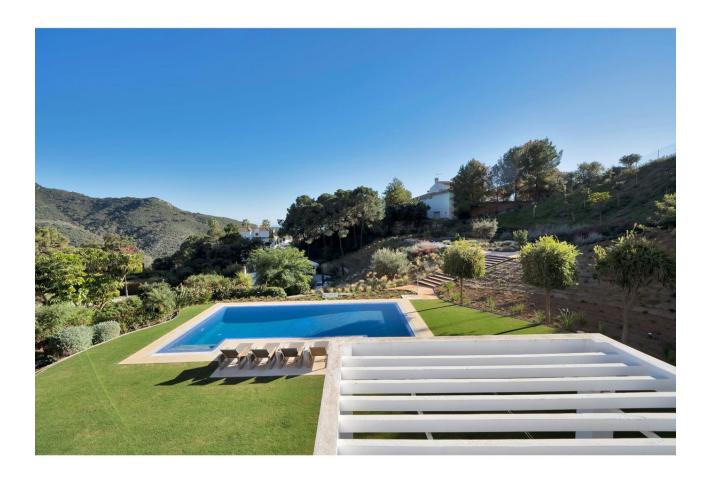

Stunning, newly reformed villa in the peaceful enclave of Monte Mayor in Benahavis, which benefits from on-site 24 hour security, restaurant/bar and mini-market. This beautiful home features an impressive sweeping driveway which leads to a triple garage. The welcoming courtyard has a separate building housing an office, and the main entrance has a hallway, impressive kitchen with double-height ceiling, large lounge area, guest toilet, and 3 spacious bedrooms, one of which has an additional space that would be perfect for a further study or family space. The upper floor is dedicated entirely to the master bedroom suite, with extensive wardrobes, spacious terrace and en-suite bathroom. The beautiful garden features a large swimming pool and extensive terrace areas, as well as an outdoor kitchen and independent indoor gymnasium. At the rear of the property, there is further scope for an orchard/fruit plantation. Uniquely, the villa also benefits from the neighbouring plot of 3,675 m2, which is also available for purchase at a price of [595.000. This additional land is currently used as extra garden space for the villa, providing the ultimate in space and privacy, but could also be developed in the future for investment purposes. Additional features of this fabulous home are air conditioning, underfloor heating in the bathrooms, fitted kitchen with NEFF appliances, solar panels, electric gate.

Orientation

South

Features
 Gym

Parking

Garage

Garage

More Than One

Pool
Private