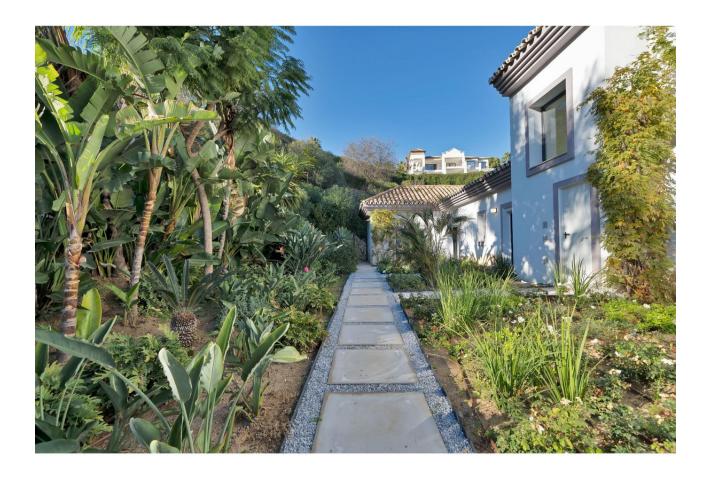

Stunning, newly reformed villa in the peaceful enclave of Monte Mayor in Benahavis, which benefits from on-site 24 hour security, restaurant/bar and mini-market. This beautiful home features an impressive sweeping driveway which leads to a triple garage. The welcoming courtyard has a separate building housing an office, and the main entrance has a hallway, impressive kitchen with double-height ceiling, large lounge area, guest toilet, and 3 spacious bedrooms, one of which has an additional space that would be perfect for a further study or family space. The upper floor is dedicated entirely to the master bedroom suite, with extensive wardrobes, spacious terrace and en-suite bathroom. The beautiful garden features a large swimming pool and extensive terrace areas, as well as an outdoor kitchen and independent indoor gymnasium. At the rear of the property, there is further scope for an orchard/fruit plantation. Uniquely, the villa also benefits from the neighbouring plot of 3,675 m2, which is also available for purchase at a price of [595.000. This additional land is currently used as extra garden space for the villa, providing the ultimate in space and privacy, but could also be developed in the future for investment purposes. Additional features of this fabulous home are air conditioning, underfloor heating in the bathrooms, fitted kitchen with NEFF appliances, solar panels, electric gate.