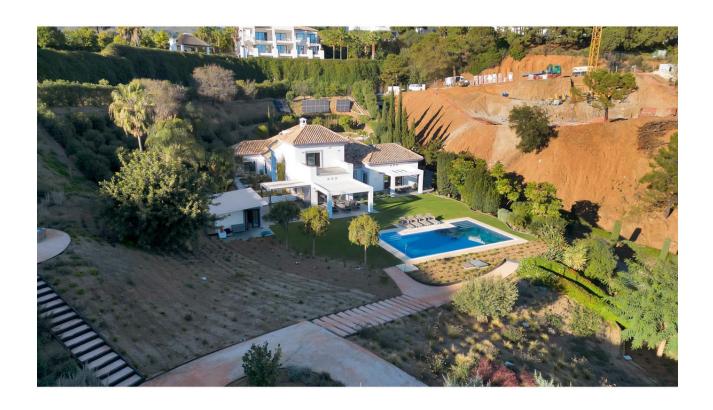

Stunning, newly reformed villa in the peaceful enclave of Monte Mayor in Benahavis, which benefits from on-site 24 hour security, restaurant/bar and mini-market. This beautiful home features an impressive sweeping driveway which leads to a triple garage. The welcoming courtyard has a separate building housing an office, and the main entrance has a hallway, impressive kitchen with double-height ceiling, large lounge area, guest toilet, and 3 spacious bedrooms, one of which has an additional space that would be perfect for a further study or family space. The upper floor is dedicated entirely to the master bedroom suite, with extensive wardrobes, spacious terrace and en-suite bathroom. The beautiful garden features a large swimming pool and extensive terrace areas, as well as an outdoor kitchen and independent indoor gymnasium. At the rear of the property, there is further scope for an orchard/fruit plantation. Uniquely, the villa also benefits from the neighbouring plot of 3,675 m2, which is also available for purchase at a price of [595.000. This additional land is currently used as extra garden space for the villa, providing the ultimate in space and privacy, but could also be developed in the future for investment purposes. Additional features of this fabulous home are air conditioning, underfloor heating in the bathrooms, fitted kitchen with NEFF appliances, solar panels, electric gate.