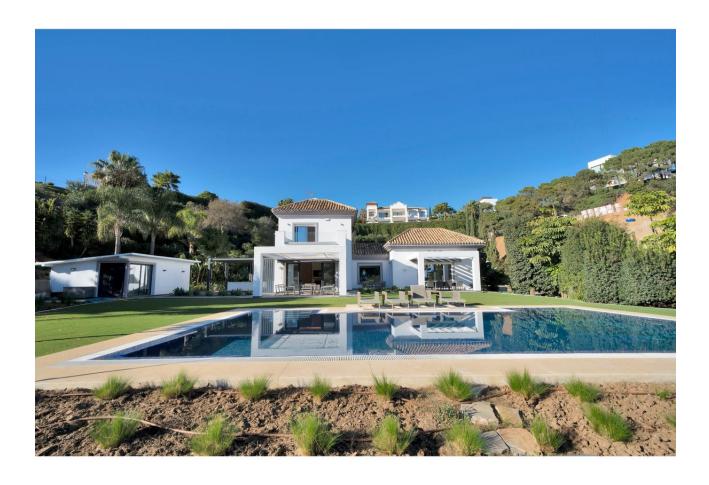

Stunning, newly reformed villa in the peaceful enclave of Monte Mayor in Benahavis, which benefits from on-site 24 hour security, restaurant/bar and mini-market. This beautiful home features an impressive sweeping driveway which leads to a triple garage. The welcoming courtyard has a separate building housing an office, and the main entrance has a hallway, impressive kitchen with double-height ceiling, large lounge area, guest toilet, and 3 spacious bedrooms, one of which has an additional space that would be perfect for a further study or family space. The upper floor is dedicated entirely to the master bedroom suite, with extensive wardrobes, spacious terrace and en-suite bathroom. The beautiful garden features a large swimming pool and extensive terrace areas, as well as an outdoor kitchen and independent indoor gymnasium. At the rear of the property, there is further scope for an orchard/fruit plantation. Uniquely, the villa also benefits from the neighbouring plot of 3,675 m2, which is also available for purchase at a price of [595.000. This additional land is currently used as extra garden space for the villa, providing the ultimate in space and privacy, but could also be developed in the future for investment purposes. Additional features of this fabulous home are air conditioning, underfloor heating in the bathrooms, fitted kitchen with NEFF appliances, solar panels, electric gate.