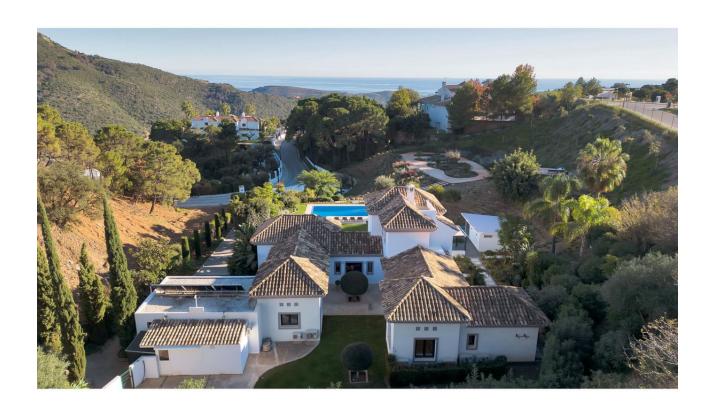

Stunning, newly reformed villa in the peaceful enclave of Monte Mayor in Benahavis, which benefits from on-site 24 hour security, restaurant/bar and mini-market. This beautiful home features an impressive sweeping driveway which leads to a triple garage. The welcoming courtyard has a separate building housing an office, and the main entrance has a hallway, impressive kitchen with double-height ceiling, large lounge area, guest toilet, and 3 spacious bedrooms, one of which has an additional space that would be perfect for a further study or family space. The upper floor is dedicated entirely to the master bedroom suite, with extensive wardrobes, spacious terrace and en-suite bathroom. The beautiful garden features a large swimming pool and extensive terrace areas, as well as an outdoor kitchen and independent indoor gymnasium. At the rear of the property, there is further scope for an orchard/fruit plantation. Uniquely, the villa also benefits from the neighbouring plot of 3,675 m2, which is also available for purchase at a price of [595.000. This additional land is currently used as extra garden space for the villa, providing the ultimate in space and privacy, but could also be developed in the future for investment purposes. Additional features of this fabulous home are air conditioning, underfloor heating in the bathrooms, fitted kitchen with NEFF appliances, solar panels, electric gate.