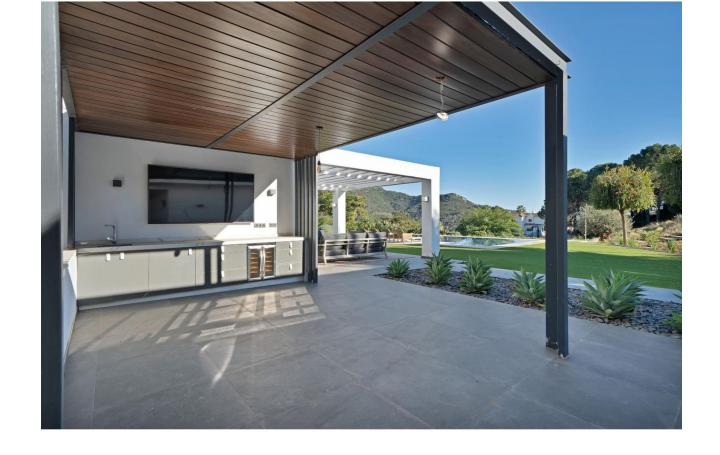

Stunning, newly reformed villa in the peaceful enclave of Monte Mayor in Benahavis, which benefits from on-site 24 hour security, restaurant/bar and mini-market. This beautiful home features an impressive sweeping driveway which leads to a triple garage. The welcoming courtyard has a separate building housing an office, and the main entrance has a hallway, impressive kitchen with double-height ceiling, large lounge area, guest toilet, and 3 spacious bedrooms, one of which has an additional space that would be perfect for a further study or family space. The upper floor is dedicated entirely to the master bedroom suite, with extensive wardrobes, spacious terrace and en-suite bathroom. The beautiful garden features a large swimming pool and extensive terrace areas, as well as an outdoor kitchen and independent indoor gymnasium. At the rear of the property, there is further scope for an orchard/fruit plantation. Uniquely, the villa also benefits from the neighbouring plot of 3,675 m2, which is also available for purchase at a price of [595.000. This additional land is currently used as extra garden space for the villa, providing the ultimate in space and privacy, but could also be developed in the future for investment purposes. Additional features of this fabulous home are air conditioning, underfloor heating in the bathrooms, fitted kitchen with NEFF appliances, solar panels, electric gate.