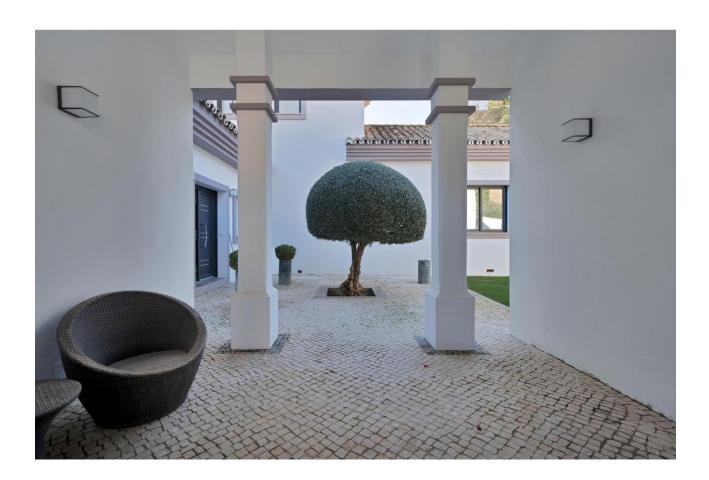

Stunning, newly reformed villa in the peaceful enclave of Monte Mayor in Benahavis, which benefits from on-site 24 hour security, restaurant/bar and mini-market. This beautiful home features an impressive sweeping driveway which leads to a triple garage. The welcoming courtyard has a separate building housing an office, and the main entrance has a hallway, impressive kitchen with double-height ceiling, large lounge area, guest toilet, and 3 spacious bedrooms, one of which has an additional space that would be perfect for a further study or family space. The upper floor is dedicated entirely to the master bedroom suite, with extensive wardrobes, spacious terrace and en-suite bathroom. The beautiful garden features a large swimming pool and extensive terrace areas, as well as an outdoor kitchen and independent indoor gymnasium. At the rear of the property, there is further scope for an orchard/fruit plantation. Uniquely, the villa also benefits from the neighbouring plot of 3,675 m2, which is also available for purchase at a price of [595.000. This additional land is currently used as extra garden space for the villa, providing the ultimate in space and privacy, but could also be developed in the future for investment purposes. Additional features of this fabulous home are air conditioning, underfloor heating in the bathrooms, fitted kitchen with NEFF appliances, solar panels, electric gate.