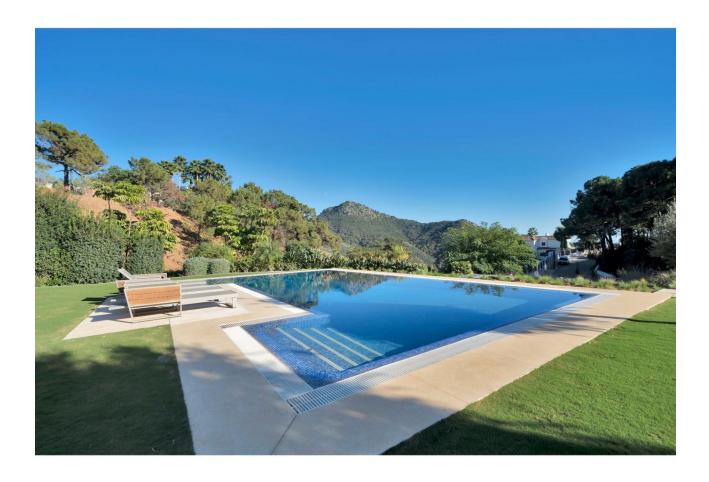

Stunning, newly reformed villa in the peaceful enclave of Monte Mayor in Benahavis, which benefits from on-site 24 hour security, restaurant/bar and mini-market. This beautiful home features an impressive sweeping driveway which leads to a triple garage. The welcoming courtyard has a separate building housing an office, and the main entrance has a hallway, impressive kitchen with double-height ceiling, large lounge area, guest toilet, and 3 spacious bedrooms, one of which has an additional space that would be perfect for a further study or family space. The upper floor is dedicated entirely to the master bedroom suite, with extensive wardrobes, spacious terrace and en-suite bathroom. The beautiful garden features a large swimming pool and extensive terrace areas, as well as an outdoor kitchen and independent indoor gymnasium. At the rear of the property, there is further scope for an orchard/fruit plantation. Uniquely, the villa also benefits from the neighbouring plot of 3,675 m2, which is also available for purchase at a price of [595.000. This additional land is currently used as extra garden space for the villa, providing the ultimate in space and privacy, but could also be developed in the future for investment purposes. Additional features of this fabulous home are air conditioning, underfloor heating in the bathrooms, fitted kitchen with NEFF appliances, solar panels, electric gate.

Orientation

South

Features
 Gym

Parking

Garage

Garage

More Than One

Pool
Private