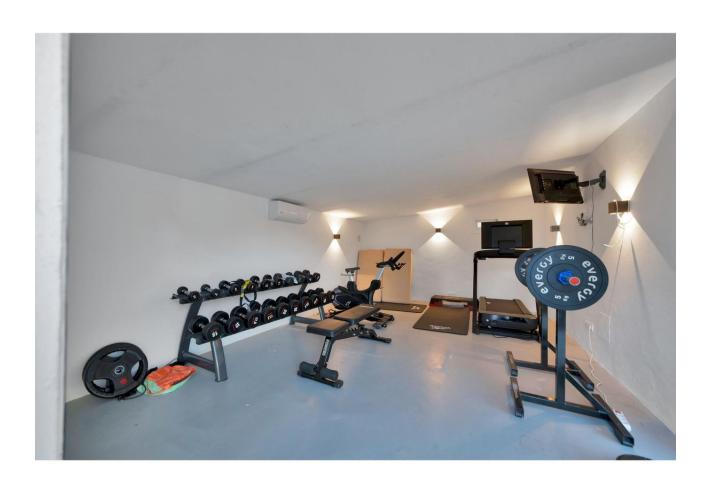

Stunning, newly reformed villa in the peaceful enclave of Monte Mayor in Benahavis, which benefits from on-site 24 hour security, restaurant/bar and mini-market. This beautiful home features an impressive sweeping driveway which leads to a triple garage. The welcoming courtyard has a separate building housing an office, and the main entrance has a hallway, impressive kitchen with double-height ceiling, large lounge area, guest toilet, and 3 spacious bedrooms, one of which has an additional space that would be perfect for a further study or family space. The upper floor is dedicated entirely to the master bedroom suite, with extensive wardrobes, spacious terrace and en-suite bathroom. The beautiful garden features a large swimming pool and extensive terrace areas, as well as an outdoor kitchen and independent indoor gymnasium. At the rear of the property, there is further scope for an orchard/fruit plantation. Uniquely, the villa also benefits from the neighbouring plot of 3,675 m2, which is also available for purchase at a price of [595.000. This additional land is currently used as extra garden space for the villa, providing the ultimate in space and privacy, but could also be developed in the future for investment purposes. Additional features of this fabulous home are air conditioning, underfloor heating in the bathrooms, fitted kitchen with NEFF appliances, solar panels, electric gate.

Orientation

South

Features
 Gym

Parking

Garage

Garage

More Than One

Pool
Private