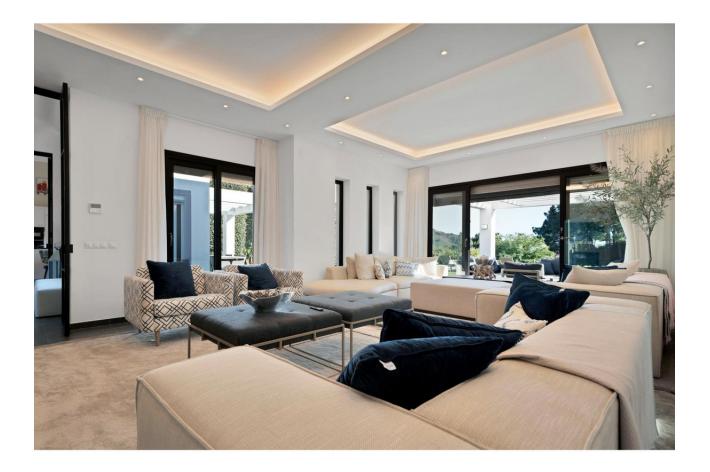

Stunning, newly reformed villa in the peaceful enclave of Monte Mayor in Benahavis, which benefits from on-site 24 hour security, restaurant/bar and mini-market. This beautiful home features an impressive sweeping driveway which leads to a triple garage. The welcoming courtyard has a separate building housing an office, and the main entrance has a hallway, impressive kitchen with double-height ceiling, large lounge area, guest toilet, and 3 spacious bedrooms, one of which has an additional space that would be perfect for a further study or family space. The upper floor is dedicated entirely to the master bedroom suite, with extensive wardrobes, spacious terrace and en-suite bathroom. The beautiful garden features a large swimming pool and extensive terrace areas, as well as an outdoor kitchen and independent indoor gymnasium. At the rear of the property, there is further scope for an orchard/fruit plantation. Uniquely, the villa also benefits from the neighbouring plot of 3,675 m2, which is also available for purchase at a price of [595.000. This additional land is currently used as extra garden space for the villa, providing the ultimate in space and privacy, but could also be developed in the future for investment purposes. Additional features of this fabulous home are air conditioning, underfloor heating in the bathrooms, fitted kitchen with NEFF appliances, solar panels, electric gate.