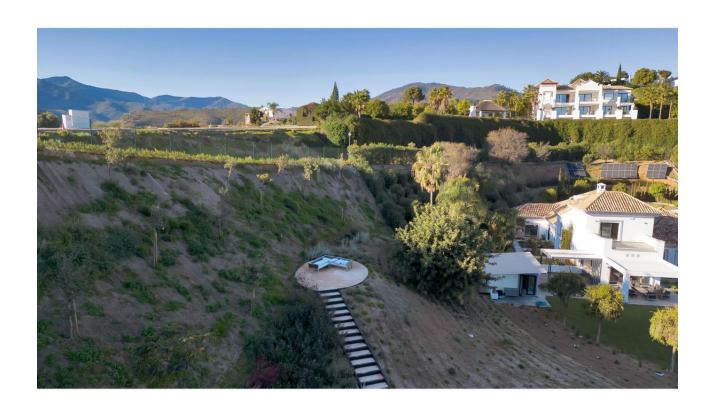

Stunning, newly reformed villa in the peaceful enclave of Monte Mayor in Benahavis, which benefits from on-site 24 hour security, restaurant/bar and mini-market. This beautiful home features an impressive sweeping driveway which leads to a triple garage. The welcoming courtyard has a separate building housing an office, and the main entrance has a hallway, impressive kitchen with double-height ceiling, large lounge area, guest toilet, and 3 spacious bedrooms, one of which has an additional space that would be perfect for a further study or family space. The upper floor is dedicated entirely to the master bedroom suite, with extensive wardrobes, spacious terrace and en-suite bathroom. The beautiful garden features a large swimming pool and extensive terrace areas, as well as an outdoor kitchen and independent indoor gymnasium. At the rear of the property, there is further scope for an orchard/fruit plantation. Uniquely, the villa also benefits from the neighbouring plot of 3,675 m2, which is also available for purchase at a price of [595.000. This additional land is currently used as extra garden space for the villa, providing the ultimate in space and privacy, but could also be developed in the future for investment purposes. Additional features of this fabulous home are air conditioning, underfloor heating in the bathrooms, fitted kitchen with NEFF appliances, solar panels, electric gate.