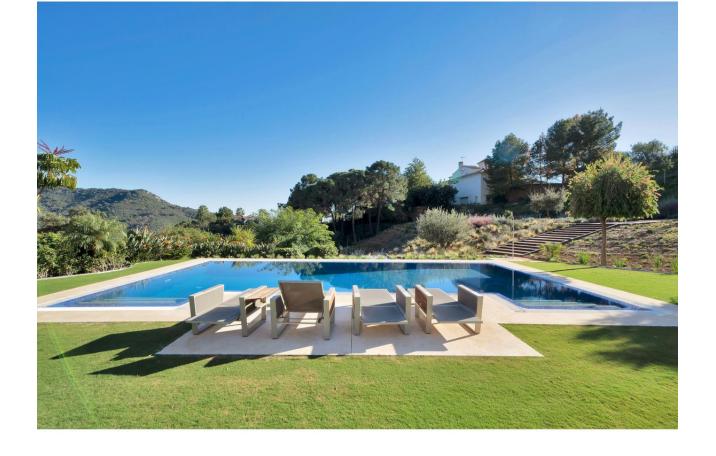

Stunning, newly reformed villa in the peaceful enclave of Monte Mayor in Benahavis, which benefits from on-site 24 hour security, restaurant/bar and mini-market. This beautiful home features an impressive sweeping driveway which leads to a triple garage. The welcoming courtyard has a separate building housing an office, and the main entrance has a hallway, impressive kitchen with double-height ceiling, large lounge area, guest toilet, and 3 spacious bedrooms, one of which has an additional space that would be perfect for a further study or family space. The upper floor is dedicated entirely to the master bedroom suite, with extensive wardrobes, spacious terrace and en-suite bathroom. The beautiful garden features a large swimming pool and extensive terrace areas, as well as an outdoor kitchen and independent indoor gymnasium. At the rear of the property, there is further scope for an orchard/fruit plantation. Uniquely, the villa also benefits from the neighbouring plot of 3,675 m2, which is also available for purchase at a price of [595.000. This additional land is currently used as extra garden space for the villa, providing the ultimate in space and privacy, but could also be developed in the future for investment purposes. Additional features of this fabulous home are air conditioning, underfloor heating in the bathrooms, fitted kitchen with NEFF appliances, solar panels, electric gate.

Orientation

South

Features
 Gym

Parking

Garage

Garage

More Than One

Pool
Private