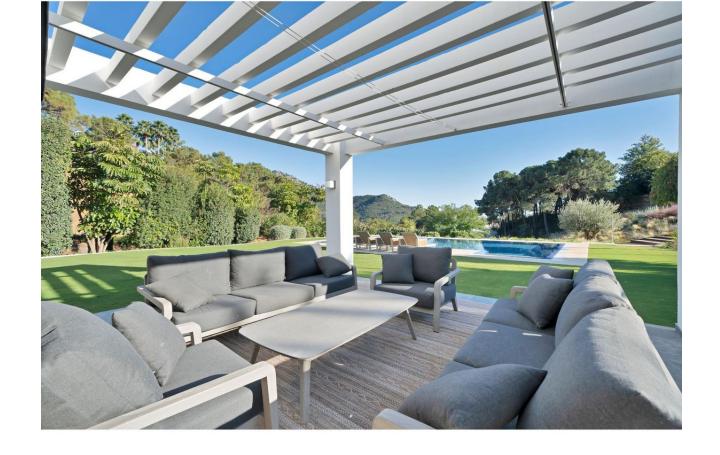

Stunning, newly reformed villa in the peaceful enclave of Monte Mayor in Benahavis, which benefits from on-site 24 hour security, restaurant/bar and mini-market. This beautiful home features an impressive sweeping driveway which leads to a triple garage. The welcoming courtyard has a separate building housing an office, and the main entrance has a hallway, impressive kitchen with double-height ceiling, large lounge area, guest toilet, and 3 spacious bedrooms, one of which has an additional space that would be perfect for a further study or family space. The upper floor is dedicated entirely to the master bedroom suite, with extensive wardrobes, spacious terrace and en-suite bathroom. The beautiful garden features a large swimming pool and extensive terrace areas, as well as an outdoor kitchen and independent indoor gymnasium. At the rear of the property, there is further scope for an orchard/fruit plantation. Uniquely, the villa also benefits from the neighbouring plot of 3,675 m2, which is also available for purchase at a price of [595.000. This additional land is currently used as extra garden space for the villa, providing the ultimate in space and privacy, but could also be developed in the future for investment purposes. Additional features of this fabulous home are air conditioning, underfloor heating in the bathrooms, fitted kitchen with NEFF appliances, solar panels, electric gate.

Orientation

South

Features
 Gym

Parking

Garage

Garage

More Than One

Pool
Private