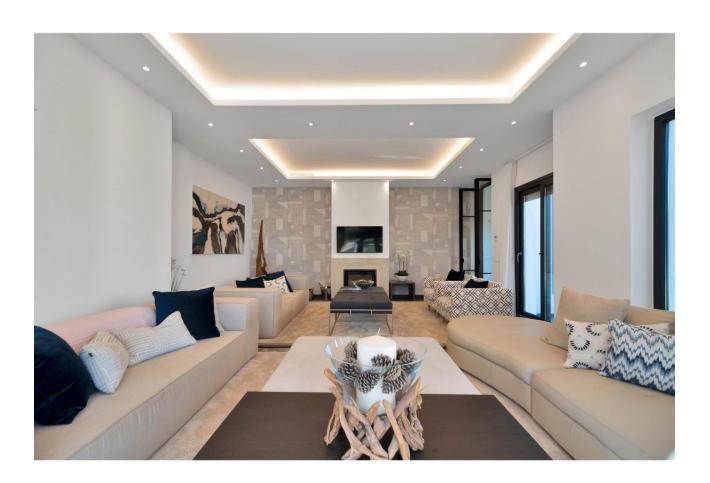

Stunning, newly reformed villa in the peaceful enclave of Monte Mayor in Benahavis, which benefits from on-site 24 hour security, restaurant/bar and mini-market. This beautiful home features an impressive sweeping driveway which leads to a triple garage. The welcoming courtyard has a separate building housing an office, and the main entrance has a hallway, impressive kitchen with double-height ceiling, large lounge area, guest toilet, and 3 spacious bedrooms, one of which has an additional space that would be perfect for a further study or family space. The upper floor is dedicated entirely to the master bedroom suite, with extensive wardrobes, spacious terrace and en-suite bathroom. The beautiful garden features a large swimming pool and extensive terrace areas, as well as an outdoor kitchen and independent indoor gymnasium. At the rear of the property, there is further scope for an orchard/fruit plantation. Uniquely, the villa also benefits from the neighbouring plot of 3,675 m2, which is also available for purchase at a price of [595.000. This additional land is currently used as extra garden space for the villa, providing the ultimate in space and privacy, but could also be developed in the future for investment purposes. Additional features of this fabulous home are air conditioning, underfloor heating in the bathrooms, fitted kitchen with NEFF appliances, solar panels, electric gate.