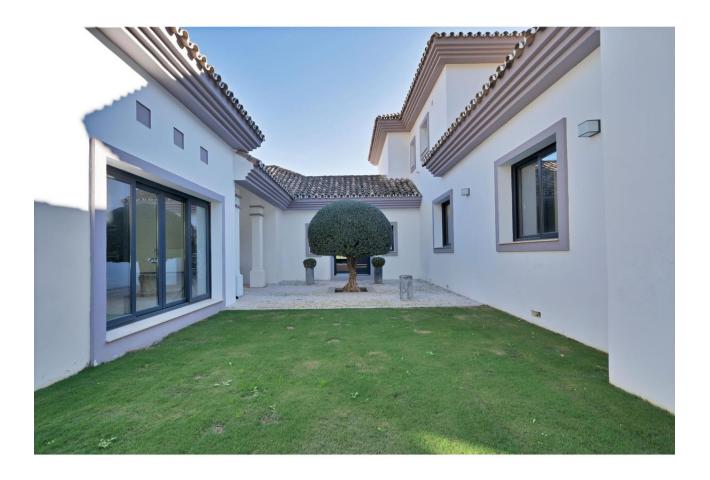

Stunning, newly reformed villa in the peaceful enclave of Monte Mayor in Benahavis, which benefits from on-site 24 hour security, restaurant/bar and mini-market. This beautiful home features an impressive sweeping driveway which leads to a triple garage. The welcoming courtyard has a separate building housing an office, and the main entrance has a hallway, impressive kitchen with double-height ceiling, large lounge area, guest toilet, and 3 spacious bedrooms, one of which has an additional space that would be perfect for a further study or family space. The upper floor is dedicated entirely to the master bedroom suite, with extensive wardrobes, spacious terrace and en-suite bathroom. The beautiful garden features a large swimming pool and extensive terrace areas, as well as an outdoor kitchen and independent indoor gymnasium. At the rear of the property, there is further scope for an orchard/fruit plantation. Uniquely, the villa also benefits from the neighbouring plot of 3,675 m2, which is also available for purchase at a price of [595.000. This additional land is currently used as extra garden space for the villa, providing the ultimate in space and privacy, but could also be developed in the future for investment purposes. Additional features of this fabulous home are air conditioning, underfloor heating in the bathrooms, fitted kitchen with NEFF appliances, solar panels, electric gate.