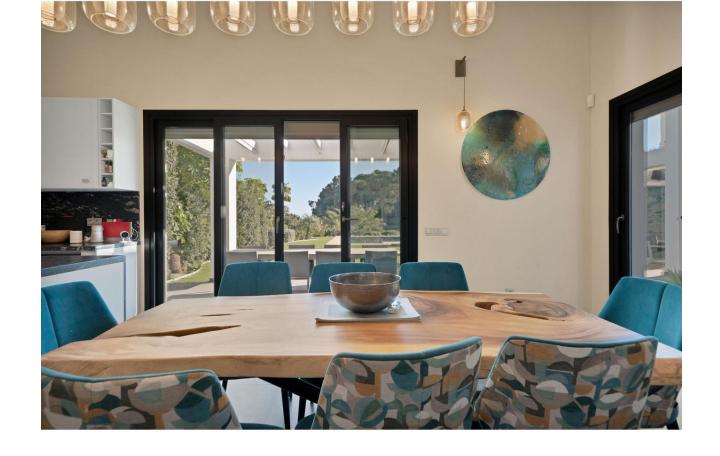

Stunning, newly reformed villa in the peaceful enclave of Monte Mayor in Benahavis, which benefits from on-site 24 hour security, restaurant/bar and mini-market. This beautiful home features an impressive sweeping driveway which leads to a triple garage. The welcoming courtyard has a separate building housing an office, and the main entrance has a hallway, impressive kitchen with double-height ceiling, large lounge area, guest toilet, and 3 spacious bedrooms, one of which has an additional space that would be perfect for a further study or family space. The upper floor is dedicated entirely to the master bedroom suite, with extensive wardrobes, spacious terrace and en-suite bathroom. The beautiful garden features a large swimming pool and extensive terrace areas, as well as an outdoor kitchen and independent indoor gymnasium. At the rear of the property, there is further scope for an orchard/fruit plantation. Uniquely, the villa also benefits from the neighbouring plot of 3,675 m2, which is also available for purchase at a price of [595.000. This additional land is currently used as extra garden space for the villa, providing the ultimate in space and privacy, but could also be developed in the future for investment purposes. Additional features of this fabulous home are air conditioning, underfloor heating in the bathrooms, fitted kitchen with NEFF appliances, solar panels, electric gate.