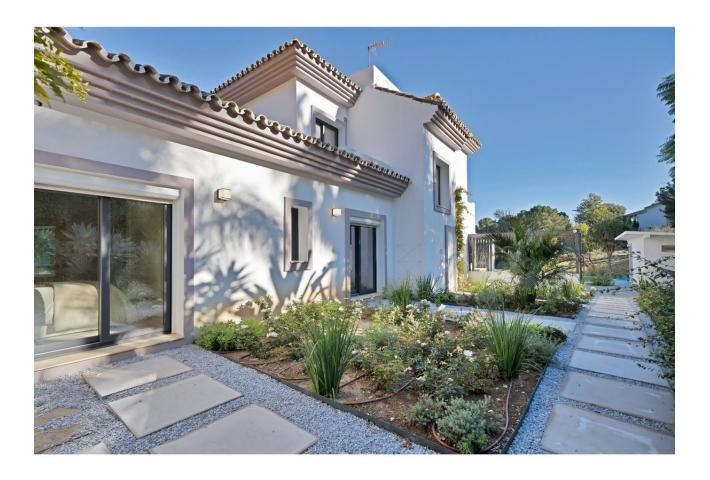

Stunning, newly reformed villa in the peaceful enclave of Monte Mayor in Benahavis, which benefits from on-site 24 hour security, restaurant/bar and mini-market. This beautiful home features an impressive sweeping driveway which leads to a triple garage. The welcoming courtyard has a separate building housing an office, and the main entrance has a hallway, impressive kitchen with double-height ceiling, large lounge area, guest toilet, and 3 spacious bedrooms, one of which has an additional space that would be perfect for a further study or family space. The upper floor is dedicated entirely to the master bedroom suite, with extensive wardrobes, spacious terrace and en-suite bathroom. The beautiful garden features a large swimming pool and extensive terrace areas, as well as an outdoor kitchen and independent indoor gymnasium. At the rear of the property, there is further scope for an orchard/fruit plantation. Uniquely, the villa also benefits from the neighbouring plot of 3,675 m2, which is also available for purchase at a price of [595.000. This additional land is currently used as extra garden space for the villa, providing the ultimate in space and privacy, but could also be developed in the future for investment purposes. Additional features of this fabulous home are air conditioning, underfloor heating in the bathrooms, fitted kitchen with NEFF appliances, solar panels, electric gate.