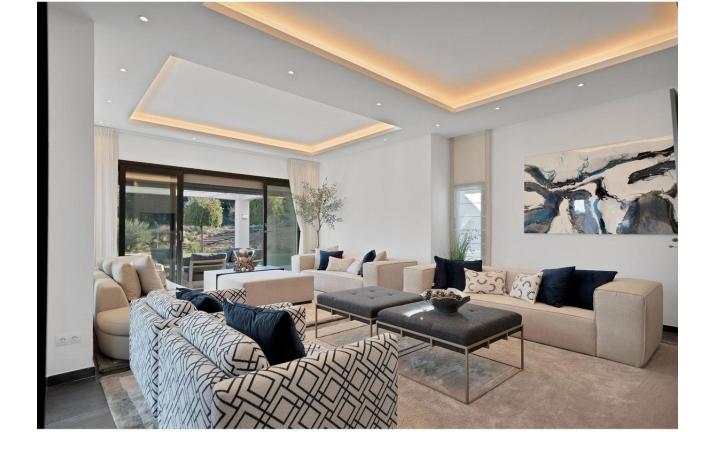

Stunning, newly reformed villa in the peaceful enclave of Monte Mayor in Benahavis, which benefits from on-site 24 hour security, restaurant/bar and mini-market. This beautiful home features an impressive sweeping driveway which leads to a triple garage. The welcoming courtyard has a separate building housing an office, and the main entrance has a hallway, impressive kitchen with double-height ceiling, large lounge area, guest toilet, and 3 spacious bedrooms, one of which has an additional space that would be perfect for a further study or family space. The upper floor is dedicated entirely to the master bedroom suite, with extensive wardrobes, spacious terrace and en-suite bathroom. The beautiful garden features a large swimming pool and extensive terrace areas, as well as an outdoor kitchen and independent indoor gymnasium. At the rear of the property, there is further scope for an orchard/fruit plantation. Uniquely, the villa also benefits from the neighbouring plot of 3,675 m2, which is also available for purchase at a price of [595.000. This additional land is currently used as extra garden space for the villa, providing the ultimate in space and privacy, but could also be developed in the future for investment purposes. Additional features of this fabulous home are air conditioning, underfloor heating in the bathrooms, fitted kitchen with NEFF appliances, solar panels, electric gate.