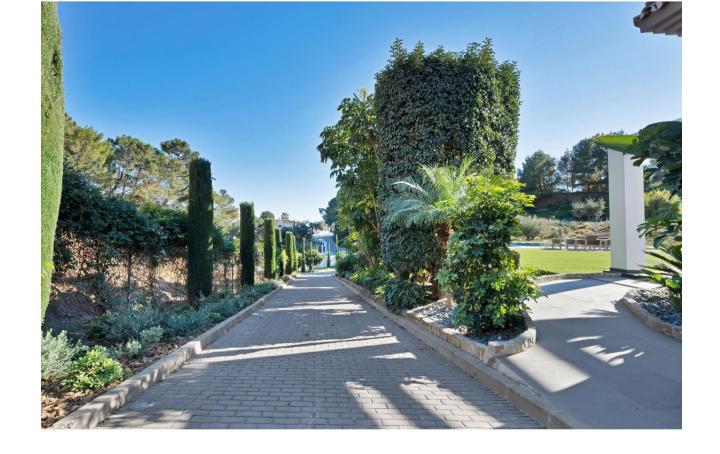

Stunning, newly reformed villa in the peaceful enclave of Monte Mayor in Benahavis, which benefits from on-site 24 hour security, restaurant/bar and mini-market. This beautiful home features an impressive sweeping driveway which leads to a triple garage. The welcoming courtyard has a separate building housing an office, and the main entrance has a hallway, impressive kitchen with double-height ceiling, large lounge area, guest toilet, and 3 spacious bedrooms, one of which has an additional space that would be perfect for a further study or family space. The upper floor is dedicated entirely to the master bedroom suite, with extensive wardrobes, spacious terrace and en-suite bathroom. The beautiful garden features a large swimming pool and extensive terrace areas, as well as an outdoor kitchen and independent indoor gymnasium. At the rear of the property, there is further scope for an orchard/fruit plantation. Uniquely, the villa also benefits from the neighbouring plot of 3,675 m2, which is also available for purchase at a price of [595.000. This additional land is currently used as extra garden space for the villa, providing the ultimate in space and privacy, but could also be developed in the future for investment purposes. Additional features of this fabulous home are air conditioning, underfloor heating in the bathrooms, fitted kitchen with NEFF appliances, solar panels, electric gate.