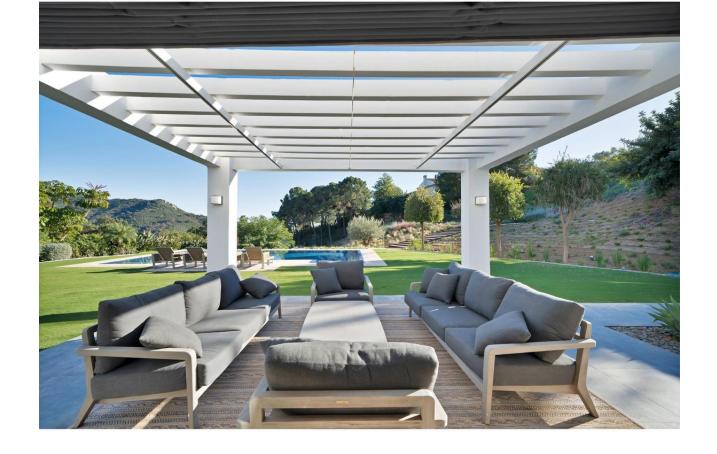

Stunning, newly reformed villa in the peaceful enclave of Monte Mayor in Benahavis, which benefits from on-site 24 hour security, restaurant/bar and mini-market. This beautiful home features an impressive sweeping driveway which leads to a triple garage. The welcoming courtyard has a separate building housing an office, and the main entrance has a hallway, impressive kitchen with double-height ceiling, large lounge area, guest toilet, and 3 spacious bedrooms, one of which has an additional space that would be perfect for a further study or family space. The upper floor is dedicated entirely to the master bedroom suite, with extensive wardrobes, spacious terrace and en-suite bathroom. The beautiful garden features a large swimming pool and extensive terrace areas, as well as an outdoor kitchen and independent indoor gymnasium. At the rear of the property, there is further scope for an orchard/fruit plantation. Uniquely, the villa also benefits from the neighbouring plot of 3,675 m2, which is also available for purchase at a price of [595.000. This additional land is currently used as extra garden space for the villa, providing the ultimate in space and privacy, but could also be developed in the future for investment purposes. Additional features of this fabulous home are air conditioning, underfloor heating in the bathrooms, fitted kitchen with NEFF appliances, solar panels, electric gate.