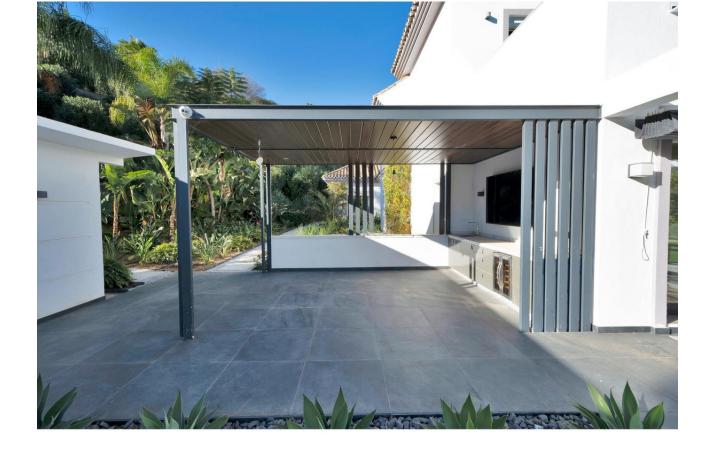

Stunning, newly reformed villa in the peaceful enclave of Monte Mayor in Benahavis, which benefits from on-site 24 hour security, restaurant/bar and mini-market. This beautiful home features an impressive sweeping driveway which leads to a triple garage. The welcoming courtyard has a separate building housing an office, and the main entrance has a hallway, impressive kitchen with double-height ceiling, large lounge area, guest toilet, and 3 spacious bedrooms, one of which has an additional space that would be perfect for a further study or family space. The upper floor is dedicated entirely to the master bedroom suite, with extensive wardrobes, spacious terrace and en-suite bathroom. The beautiful garden features a large swimming pool and extensive terrace areas, as well as an outdoor kitchen and independent indoor gymnasium. At the rear of the property, there is further scope for an orchard/fruit plantation. Uniquely, the villa also benefits from the neighbouring plot of 3,675 m2, which is also available for purchase at a price of [595.000. This additional land is currently used as extra garden space for the villa, providing the ultimate in space and privacy, but could also be developed in the future for investment purposes. Additional features of this fabulous home are air conditioning, underfloor heating in the bathrooms, fitted kitchen with NEFF appliances, solar panels, electric gate.