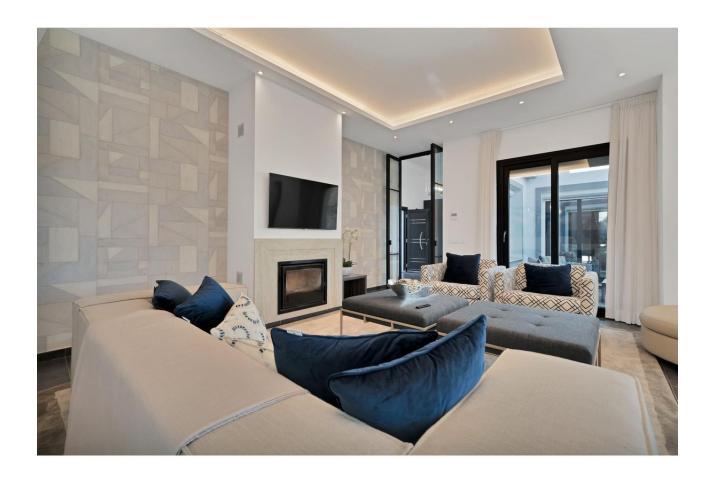

Stunning, newly reformed villa in the peaceful enclave of Monte Mayor in Benahavis, which benefits from on-site 24 hour security, restaurant/bar and mini-market. This beautiful home features an impressive sweeping driveway which leads to a triple garage. The welcoming courtyard has a separate building housing an office, and the main entrance has a hallway, impressive kitchen with double-height ceiling, large lounge area, guest toilet, and 3 spacious bedrooms, one of which has an additional space that would be perfect for a further study or family space. The upper floor is dedicated entirely to the master bedroom suite, with extensive wardrobes, spacious terrace and en-suite bathroom. The beautiful garden features a large swimming pool and extensive terrace areas, as well as an outdoor kitchen and independent indoor gymnasium. At the rear of the property, there is further scope for an orchard/fruit plantation. Uniquely, the villa also benefits from the neighbouring plot of 3,675 m2, which is also available for purchase at a price of [595.000. This additional land is currently used as extra garden space for the villa, providing the ultimate in space and privacy, but could also be developed in the future for investment purposes. Additional features of this fabulous home are air conditioning, underfloor heating in the bathrooms, fitted kitchen with NEFF appliances, solar panels, electric gate.