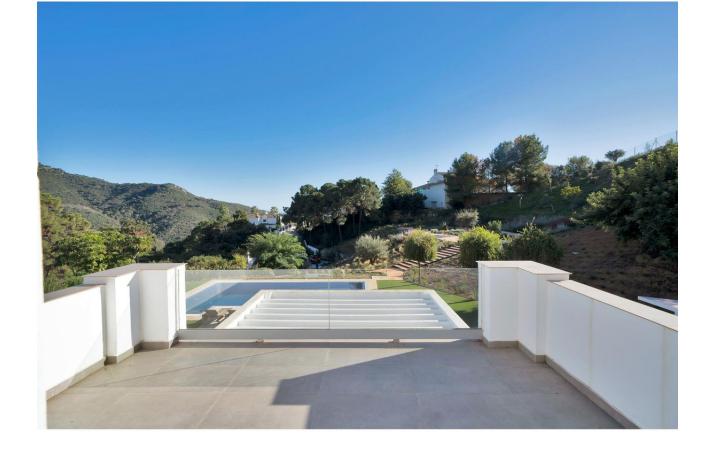

Stunning, newly reformed villa in the peaceful enclave of Monte Mayor in Benahavis, which benefits from on-site 24 hour security, restaurant/bar and mini-market. This beautiful home features an impressive sweeping driveway which leads to a triple garage. The welcoming courtyard has a separate building housing an office, and the main entrance has a hallway, impressive kitchen with double-height ceiling, large lounge area, guest toilet, and 3 spacious bedrooms, one of which has an additional space that would be perfect for a further study or family space. The upper floor is dedicated entirely to the master bedroom suite, with extensive wardrobes, spacious terrace and en-suite bathroom. The beautiful garden features a large swimming pool and extensive terrace areas, as well as an outdoor kitchen and independent indoor gymnasium. At the rear of the property, there is further scope for an orchard/fruit plantation. Uniquely, the villa also benefits from the neighbouring plot of 3,675 m2, which is also available for purchase at a price of [595.000. This additional land is currently used as extra garden space for the villa, providing the ultimate in space and privacy, but could also be developed in the future for investment purposes. Additional features of this fabulous home are air conditioning, underfloor heating in the bathrooms, fitted kitchen with NEFF appliances, solar panels, electric gate.

Orientation

South

Features
 Gym

Parking

Garage

Garage

More Than One

Pool
Private