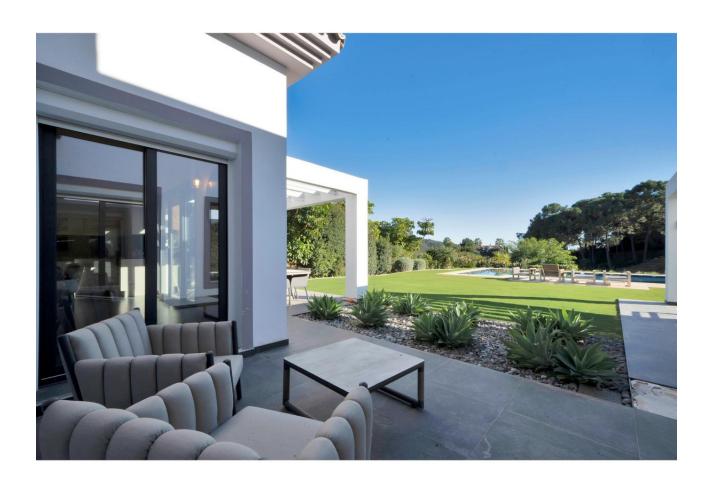

Stunning, newly reformed villa in the peaceful enclave of Monte Mayor in Benahavis, which benefits from on-site 24 hour security, restaurant/bar and mini-market. This beautiful home features an impressive sweeping driveway which leads to a triple garage. The welcoming courtyard has a separate building housing an office, and the main entrance has a hallway, impressive kitchen with double-height ceiling, large lounge area, guest toilet, and 3 spacious bedrooms, one of which has an additional space that would be perfect for a further study or family space. The upper floor is dedicated entirely to the master bedroom suite, with extensive wardrobes, spacious terrace and en-suite bathroom. The beautiful garden features a large swimming pool and extensive terrace areas, as well as an outdoor kitchen and independent indoor gymnasium. At the rear of the property, there is further scope for an orchard/fruit plantation. Uniquely, the villa also benefits from the neighbouring plot of 3,675 m2, which is also available for purchase at a price of [595.000. This additional land is currently used as extra garden space for the villa, providing the ultimate in space and privacy, but could also be developed in the future for investment purposes. Additional features of this fabulous home are air conditioning, underfloor heating in the bathrooms, fitted kitchen with NEFF appliances, solar panels, electric gate.

Kitchen

Fully Fitted

Climate Control

Air ConditioningU/F/H Bathrooms

Garden

Private

Views

MountainGarden