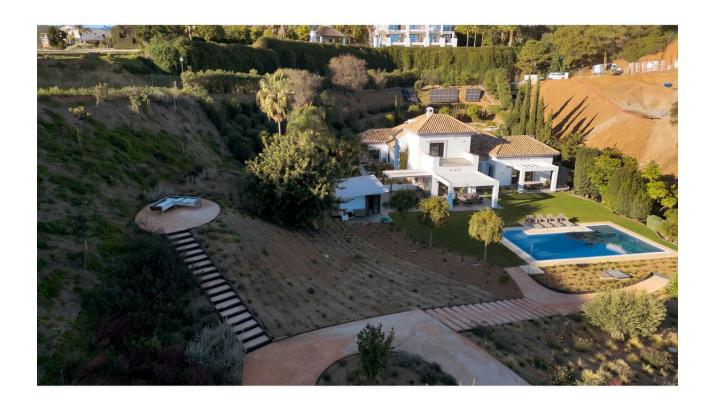

Stunning, newly reformed villa in the peaceful enclave of Monte Mayor in Benahavis, which benefits from on-site 24 hour security, restaurant/bar and mini-market. This beautiful home features an impressive sweeping driveway which leads to a triple garage. The welcoming courtyard has a separate building housing an office, and the main entrance has a hallway, impressive kitchen with double-height ceiling, large lounge area, guest toilet, and 3 spacious bedrooms, one of which has an additional space that would be perfect for a further study or family space. The upper floor is dedicated entirely to the master bedroom suite, with extensive wardrobes, spacious terrace and en-suite bathroom. The beautiful garden features a large swimming pool and extensive terrace areas, as well as an outdoor kitchen and independent indoor gymnasium. At the rear of the property, there is further scope for an orchard/fruit plantation. Uniquely, the villa also benefits from the neighbouring plot of 3,675 m2, which is also available for purchase at a price of [595.000. This additional land is currently used as extra garden space for the villa, providing the ultimate in space and privacy, but could also be developed in the future for investment purposes. Additional features of this fabulous home are air conditioning, underfloor heating in the bathrooms, fitted kitchen with NEFF appliances, solar panels, electric gate.