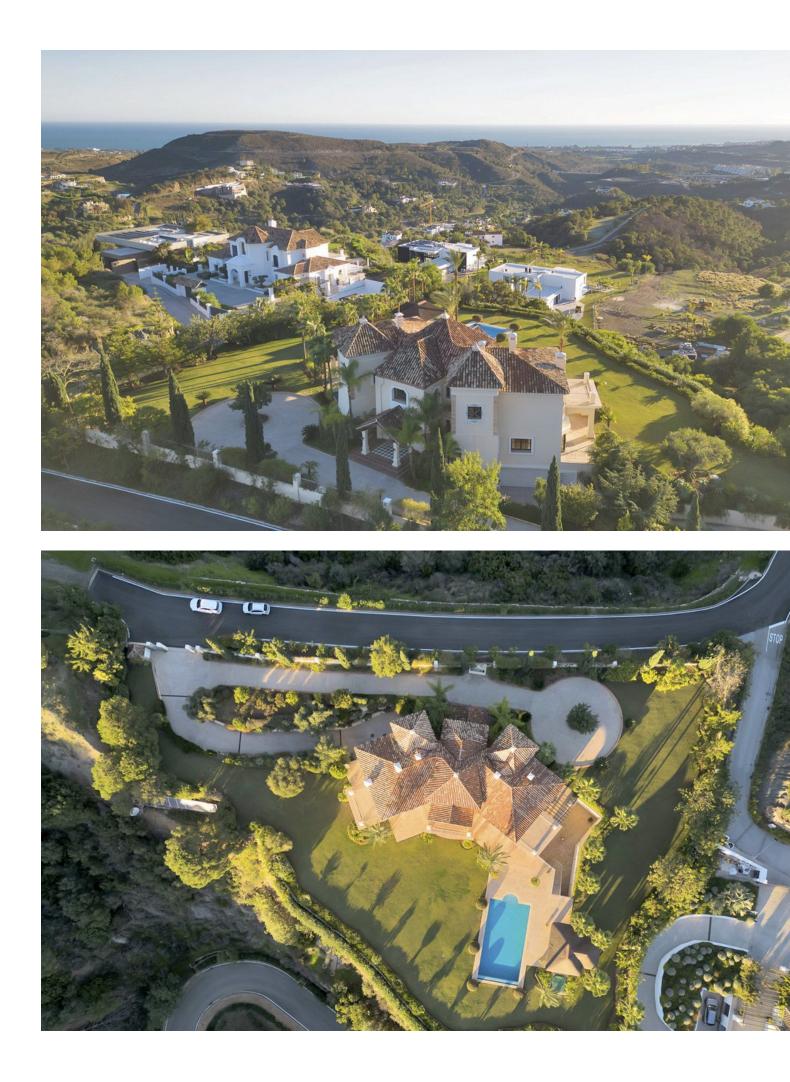

This exclusive property offers stunning views of the sea, the Spanish and African coasts and Gibraltar and is situated in a very private and protected location in the elegant and gated Marbella Club Golf Resort. Built with the highest quality; solid wooden floors, Travertino marble, custom made windows, excellent isolation, very modern domotic system, solar and heat pumps for hot water and heating, individually adjustable underfloor heating (solar energy) throughout the house, illuminated and heated swimming pool, poolside barbecue area, spa and gym area, wine cellar, elegant eat-in kitchen, spacious ensuite bedrooms with adjoining bathrooms, are just some of the many outstanding amenities of this beautiful home. The garden is a dream, it has been lovingly landscaped and planned by its owners and has a fully automatic irrigation system. The flat plateau plot has been secured on all sides and is well fenced. Marbella Club Golf Resort with its 18-hole golf course is very privileged and private, yet only 20 minutes away from Marbella, located in the middle of the beautiful Benahavis mountains. This residential area has a gated entrance and 24-hour security. Marbella Club Golf Resort has a wonderful restaurant just 10min walk from the villa where You can enjoy a wonderful meal and a glass of wine.