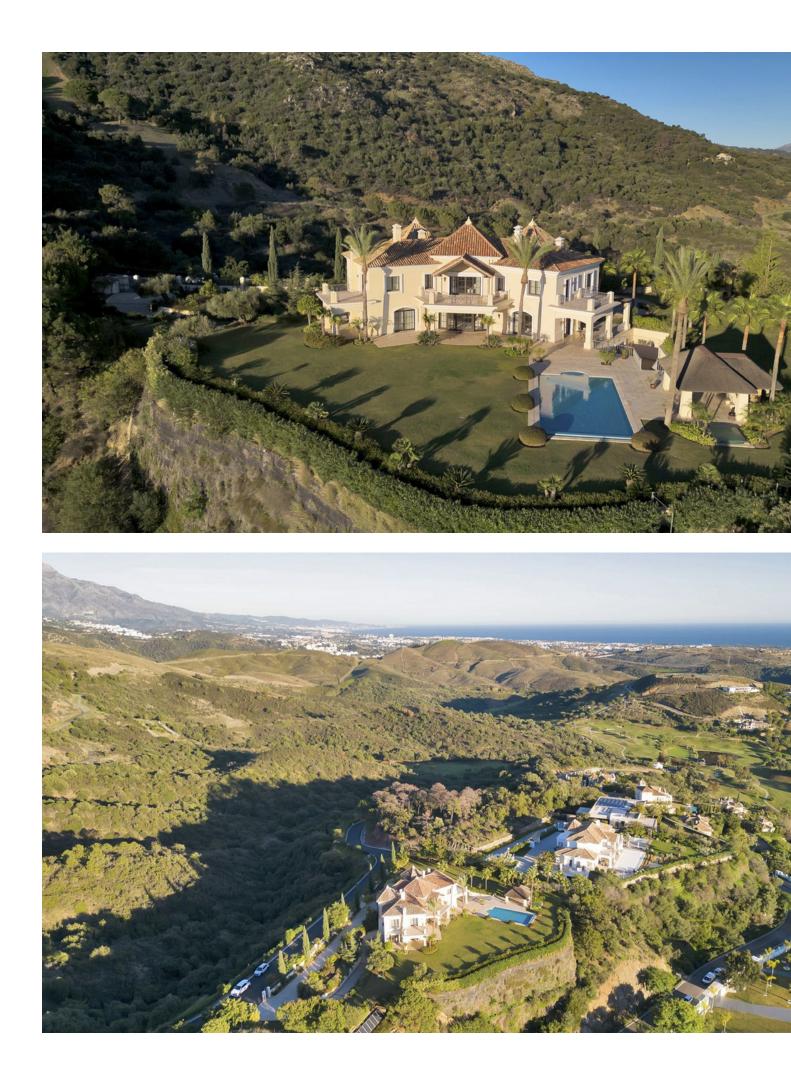

This exclusive property offers stunning views of the sea, the Spanish and African coasts and Gibraltar and is situated in a very private and protected location in the elegant and gated Marbella Club Golf Resort. Built with the highest quality; solid wooden floors, Travertino marble, custom made windows, excellent isolation, very modern domotic system, solar and heat pumps for hot water and heating, individually adjustable underfloor heating (solar energy) throughout the house, illuminated and heated swimming pool, poolside barbecue area, spa and gym area, wine cellar, elegant eat-in kitchen, spacious ensuite bedrooms with adjoining bathrooms, are just some of the many outstanding amenities of this beautiful home. The garden is a dream, it has been lovingly landscaped and planned by its owners and has a fully automatic irrigation system. The flat plateau plot has been secured on all sides and is well fenced. Marbella Club Golf Resort with its 18-hole golf course is very privileged and private, yet only 20 minutes away from Marbella, located in the middle of the beautiful Benahavis mountains. This residential area has a gated entrance and 24-hour security. Marbella Club Golf Resort has a wonderful restaurant just 10min walk from the villa where You can enjoy a wonderful meal and a glass of wine.