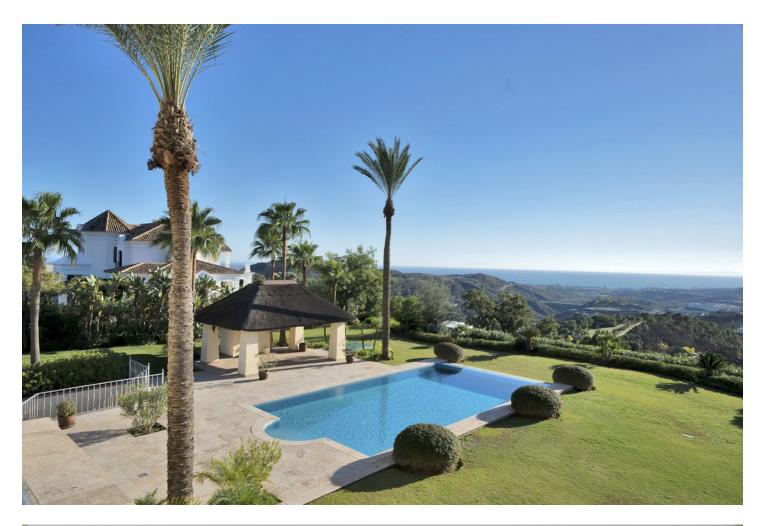

This exclusive property offers stunning views of the sea, the Spanish and African coasts and Gibraltar and is situated in a very private and protected location in the elegant and gated Marbella Club Golf Resort. Built with the highest quality; solid wooden floors, Travertino marble, custom made windows, excellent isolation, very modern domotic system, solar and heat pumps for hot water and heating, individually adjustable underfloor heating (solar energy) throughout the house, illuminated and heated swimming pool, poolside barbecue area, spa and gym area, wine cellar, elegant eat-in kitchen, spacious ensuite bedrooms with adjoining bathrooms, are just some of the many outstanding amenities of this beautiful home. The garden is a dream, it has been lovingly landscaped and planned by its owners and has a fully automatic irrigation system. The flat plateau plot has been secured on all sides and is well fenced. Marbella Club Golf Resort with its 18-hole golf course is very privileged and private, yet only 20 minutes away from Marbella, located in the middle of the beautiful Benahavis mountains. This residential area has a gated entrance and 24-hour security. Marbella Club Golf Resort has a wonderful restaurant just 10min walk from the villa where You can enjoy a wonderful meal and a glass of wine.