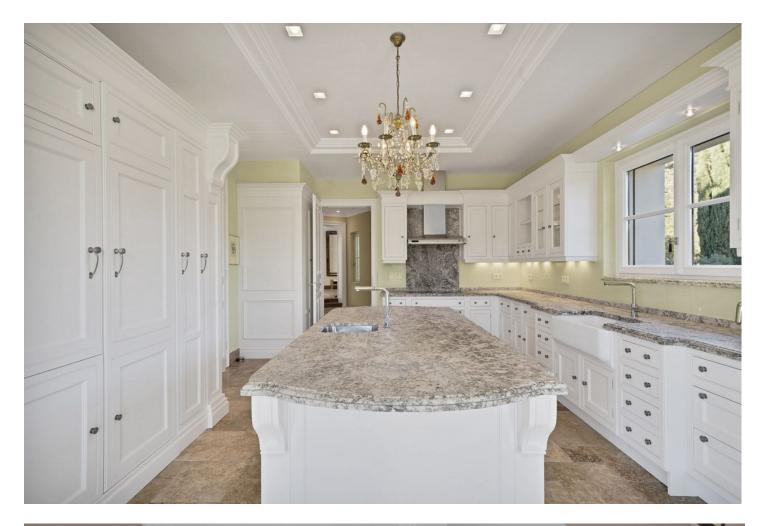

This exclusive property offers stunning views of the sea, the Spanish and African coasts and Gibraltar and is situated in a very private and protected location in the elegant and gated Marbella Club Golf Resort. Built with the highest quality; solid wooden floors, Travertino marble, custom made windows, excellent isolation, very modern domotic system, solar and heat pumps for hot water and heating, individually adjustable underfloor heating (solar energy) throughout the house, illuminated and heated swimming pool, poolside barbecue area, spa and gym area, wine cellar, elegant eat-in kitchen, spacious ensuite bedrooms with adjoining bathrooms, are just some of the many outstanding amenities of this beautiful home. The garden is a dream, it has been lovingly landscaped and planned by its owners and has a fully automatic irrigation system. The flat plateau plot has been secured on all sides and is well fenced. Marbella Club Golf Resort with its 18-hole golf course is very privileged and private, yet only 20 minutes away from Marbella, located in the middle of the beautiful Benahavis mountains. This residential area has a gated entrance and 24-hour security. Marbella Club Golf Resort has a wonderful restaurant just 10min walk from the villa where You can enjoy a wonderful meal and a glass of wine.