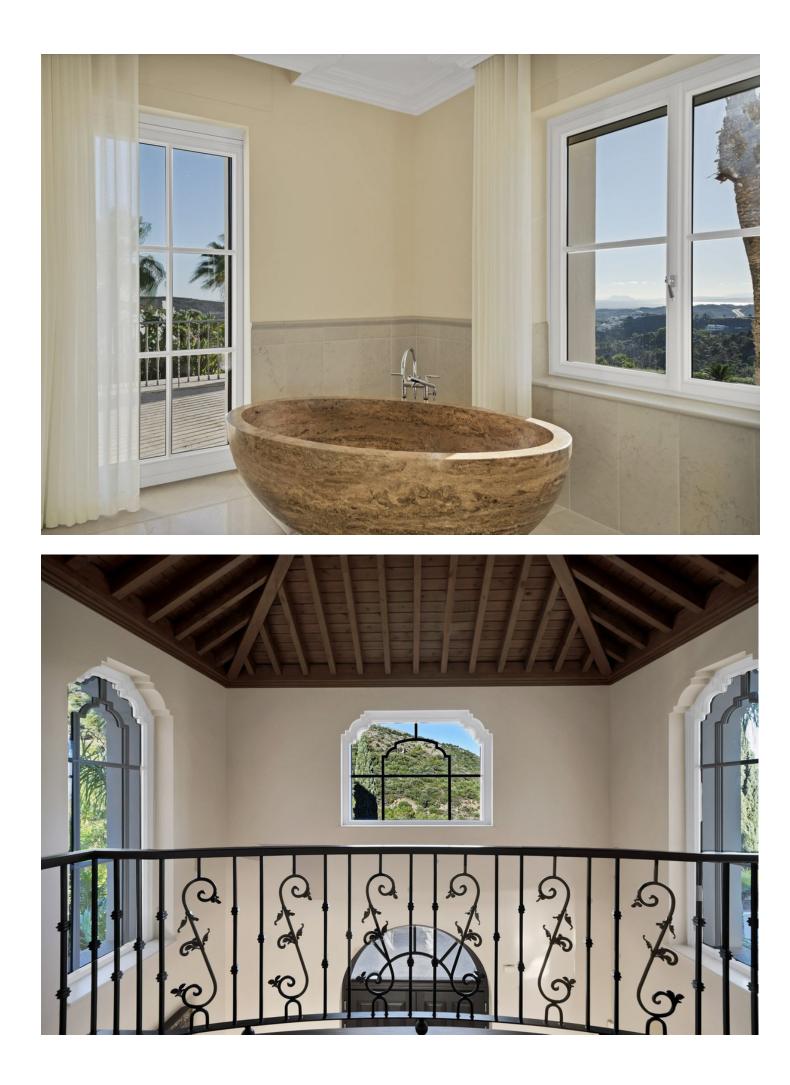

This exclusive property offers stunning views of the sea, the Spanish and African coasts and Gibraltar and is situated in a very private and protected location in the elegant and gated Marbella Club Golf Resort. Built with the highest quality; solid wooden floors, Travertino marble, custom made windows, excellent isolation, very modern domotic system, solar and heat pumps for hot water and heating, individually adjustable underfloor heating (solar energy) throughout the house, illuminated and heated swimming pool, poolside barbecue area, spa and gym area, wine cellar, elegant eat-in kitchen, spacious ensuite bedrooms with adjoining bathrooms, are just some of the many outstanding amenities of this beautiful home. The garden is a dream, it has been lovingly landscaped and planned by its owners and has a fully automatic irrigation system. The flat plateau plot has been secured on all sides and is well fenced. Marbella Club Golf Resort with its 18-hole golf course is very privileged and private, yet only 20 minutes away from Marbella, located in the middle of the beautiful Benahavis mountains. This residential area has a gated entrance and 24-hour security. Marbella Club Golf Resort has a wonderful restaurant just 10min walk from the villa where You can enjoy a wonderful meal and a glass of wine.