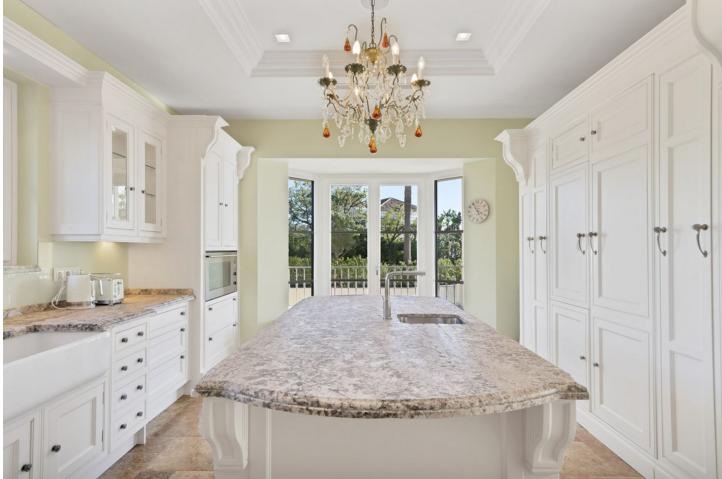

This exclusive property offers stunning views of the sea, the Spanish and African coasts and Gibraltar and is situated in a very private and protected location in the elegant and gated Marbella Club Golf Resort. Built with the highest quality; solid wooden floors, Travertino marble, custom made windows, excellent isolation, very modern domotic system, solar and heat pumps for hot water and heating, individually adjustable underfloor heating (solar energy) throughout the house, illuminated and heated swimming pool, poolside barbecue area, spa and gym area, wine cellar, elegant eat-in kitchen, spacious ensuite bedrooms with adjoining bathrooms, are just some of the many outstanding amenities of this beautiful home. The garden is a dream, it has been lovingly landscaped and planned by its owners and has a fully automatic irrigation system. The flat plateau plot has been secured on all sides and is well fenced. Marbella Club Golf Resort with its 18-hole golf course is very privileged and private, yet only 20 minutes away from Marbella, located in the middle of the beautiful Benahavis mountains. This residential area has a gated entrance and 24-hour security. Marbella Club Golf Resort has a wonderful restaurant just 10min walk from the villa where You can enjoy a wonderful meal and a glass of wine.