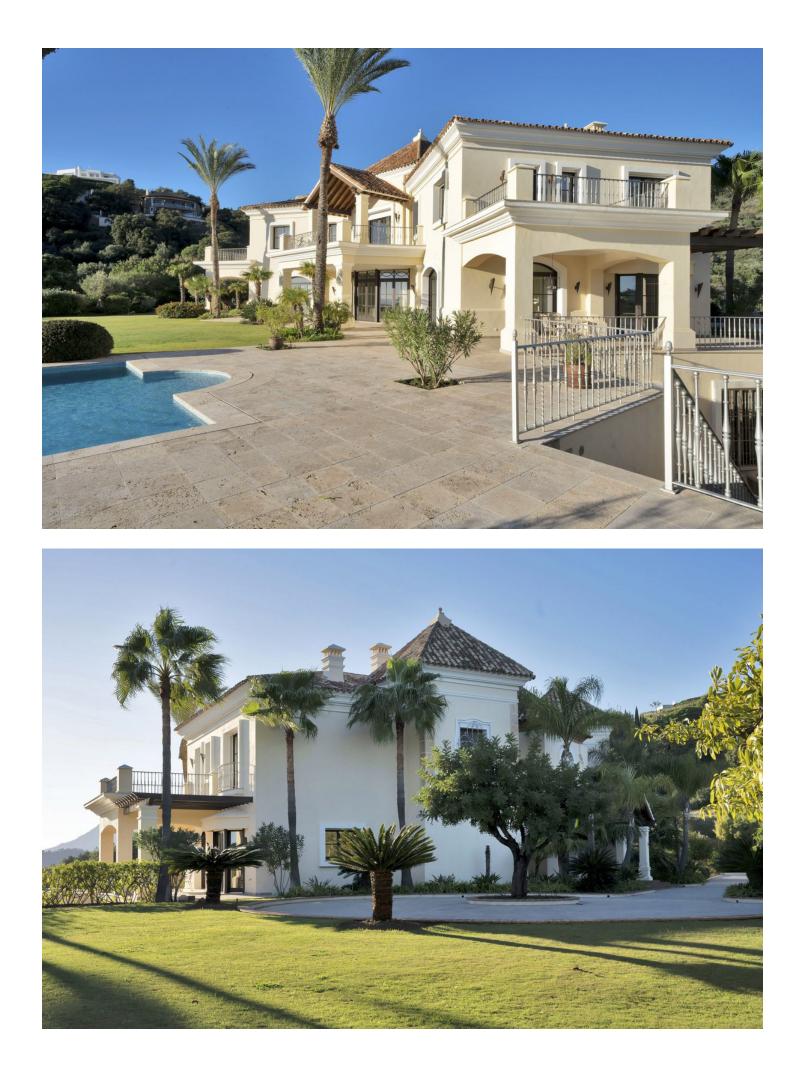

This exclusive property offers stunning views of the sea, the Spanish and African coasts and Gibraltar and is situated in a very private and protected location in the elegant and gated Marbella Club Golf Resort. Built with the highest quality; solid wooden floors, Travertino marble, custom made windows, excellent isolation, very modern domotic system, solar and heat pumps for hot water and heating, individually adjustable underfloor heating (solar energy) throughout the house, illuminated and heated swimming pool, poolside barbecue area, spa and gym area, wine cellar, elegant eat-in kitchen, spacious ensuite bedrooms with adjoining bathrooms, are just some of the many outstanding amenities of this beautiful home. The garden is a dream, it has been lovingly landscaped and planned by its owners and has a fully automatic irrigation system. The flat plateau plot has been secured on all sides and is well fenced. Marbella Club Golf Resort with its 18-hole golf course is very privileged and private, yet only 20 minutes away from Marbella, located in the middle of the beautiful Benahavis mountains. This residential area has a gated entrance and 24-hour security. Marbella Club Golf Resort has a wonderful restaurant just 10min walk from the villa where You can enjoy a wonderful meal and a glass of wine.