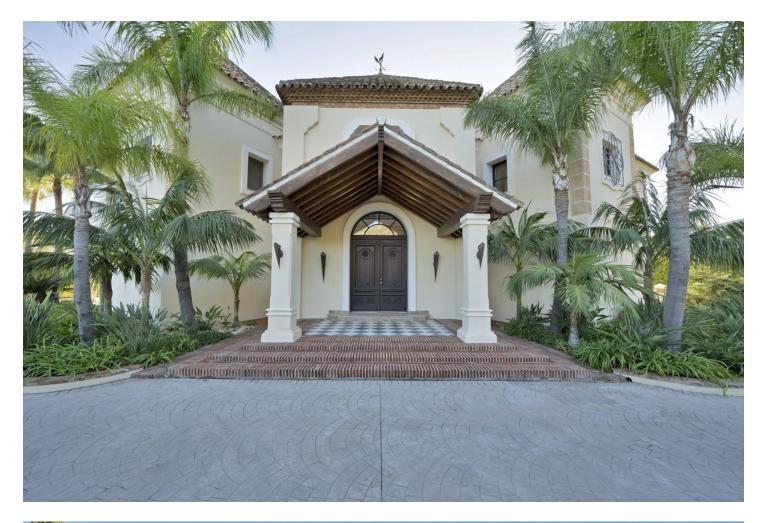

This exclusive property offers stunning views of the sea, the Spanish and African coasts and Gibraltar and is situated in a very private and protected location in the elegant and gated Marbella Club Golf Resort. Built with the highest quality; solid wooden floors, Travertino marble, custom made windows, excellent isolation, very modern domotic system, solar and heat pumps for hot water and heating, individually adjustable underfloor heating (solar energy) throughout the house, illuminated and heated swimming pool, poolside barbecue area, spa and gym area, wine cellar, elegant eat-in kitchen, spacious ensuite bedrooms with adjoining bathrooms, are just some of the many outstanding amenities of this beautiful home. The garden is a dream, it has been lovingly landscaped and planned by its owners and has a fully automatic irrigation system. The flat plateau plot has been secured on all sides and is well fenced. Marbella Club Golf Resort with its 18-hole golf course is very privileged and private, yet only 20 minutes away from Marbella, located in the middle of the beautiful Benahavis mountains. This residential area has a gated entrance and 24-hour security. Marbella Club Golf Resort has a wonderful restaurant just 10min walk from the villa where You can enjoy a wonderful meal and a glass of wine.