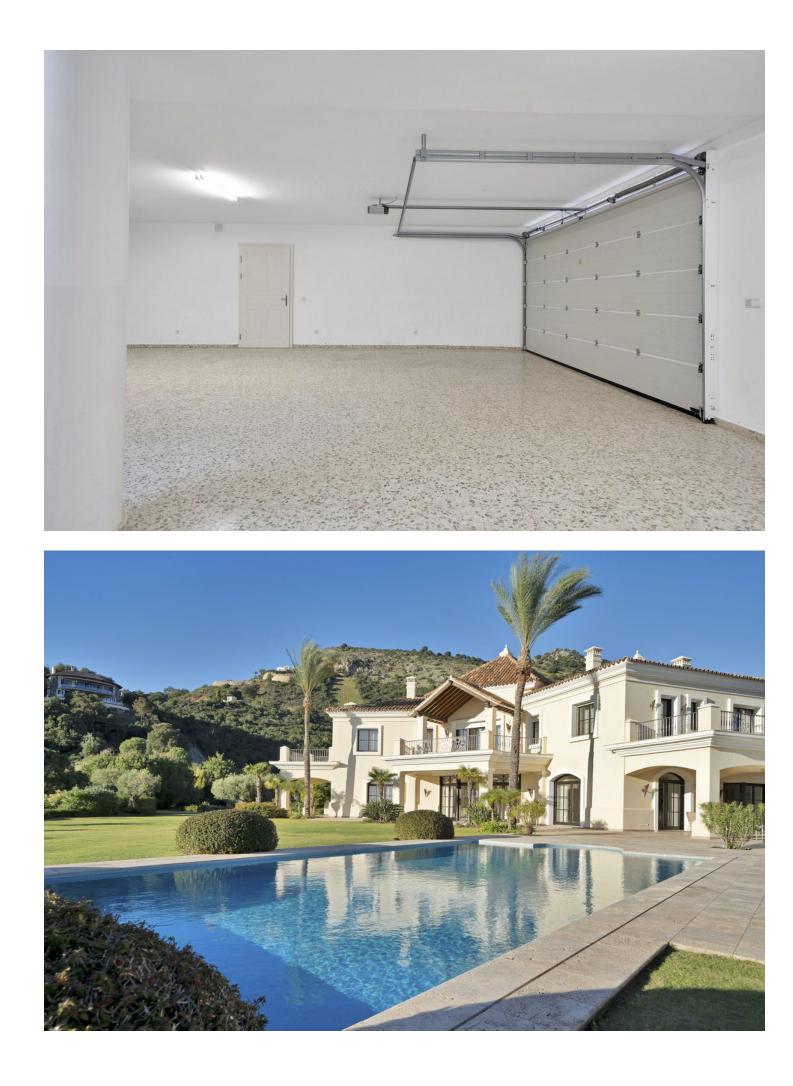

This exclusive property offers stunning views of the sea, the Spanish and African coasts and Gibraltar and is situated in a very private and protected location in the elegant and gated Marbella Club Golf Resort. Built with the highest quality; solid wooden floors, Travertino marble, custom made windows, excellent isolation, very modern domotic system, solar and heat pumps for hot water and heating, individually adjustable underfloor heating (solar energy) throughout the house, illuminated and heated swimming pool, poolside barbecue area, spa and gym area, wine cellar, elegant eat-in kitchen, spacious ensuite bedrooms with adjoining bathrooms, are just some of the many outstanding amenities of this beautiful home. The garden is a dream, it has been lovingly landscaped and planned by its owners and has a fully automatic irrigation system. The flat plateau plot has been secured on all sides and is well fenced. Marbella Club Golf Resort with its 18-hole golf course is very privileged and private, yet only 20 minutes away from Marbella, located in the middle of the beautiful Benahavis mountains. This residential area has a gated entrance and 24-hour security. Marbella Club Golf Resort has a wonderful restaurant just 10min walk from the villa where You can enjoy a wonderful meal and a glass of wine.