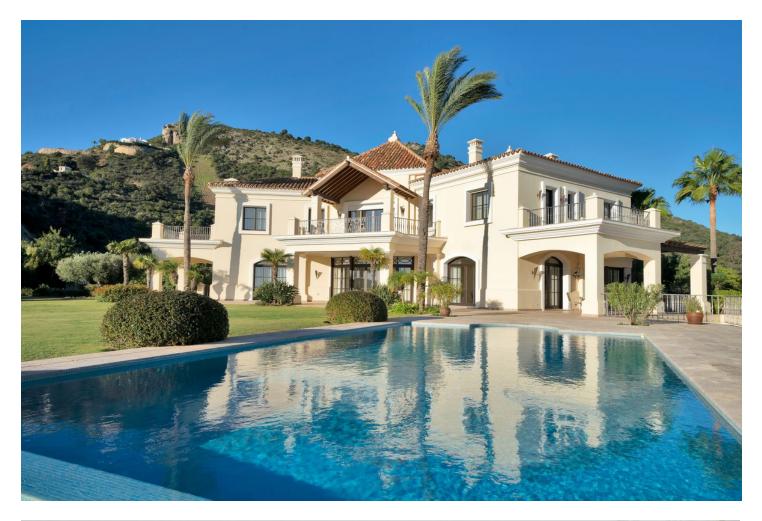

This exclusive property offers stunning views of the sea, the Spanish and African coasts and Gibraltar and is situated in a very private and protected location in the elegant and gated Marbella Club Golf Resort. Built with the highest quality; solid wooden floors, Travertino marble, custom made windows, excellent isolation, very modern domotic system, solar and heat pumps for hot water and heating, individually adjustable underfloor heating (solar energy) throughout the house, illuminated and heated swimming pool, poolside barbecue area, spa and gym area, wine cellar, elegant eat-in kitchen, spacious ensuite bedrooms with adjoining bathrooms, are just some of the many outstanding amenities of this beautiful home. The garden is a dream, it has been lovingly landscaped and planned by its owners and has a fully automatic irrigation system. The flat plateau plot has been secured on all sides and is well fenced. Marbella Club Golf Resort with its 18-hole golf course is very privileged and private, yet only 20 minutes away from Marbella, located in the middle of the beautiful Benahavis mountains. This residential area has a gated entrance and 24-hour security. Marbella Club Golf Resort has a wonderful restaurant just 10min walk from the villa where You can enjoy a wonderful meal and a glass of wine.