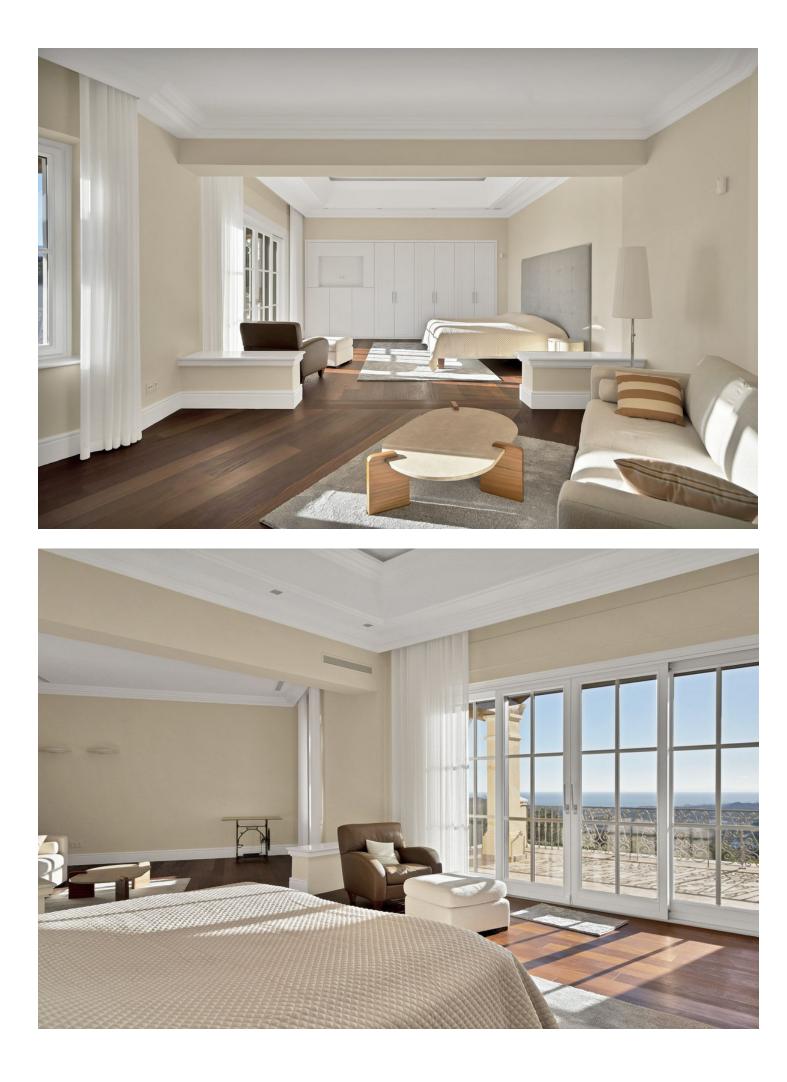

This exclusive property offers stunning views of the sea, the Spanish and African coasts and Gibraltar and is situated in a very private and protected location in the elegant and gated Marbella Club Golf Resort. Built with the highest quality; solid wooden floors, Travertino marble, custom made windows, excellent isolation, very modern domotic system, solar and heat pumps for hot water and heating, individually adjustable underfloor heating (solar energy) throughout the house, illuminated and heated swimming pool, poolside barbecue area, spa and gym area, wine cellar, elegant eat-in kitchen, spacious ensuite bedrooms with adjoining bathrooms, are just some of the many outstanding amenities of this beautiful home. The garden is a dream, it has been lovingly landscaped and planned by its owners and has a fully automatic irrigation system. The flat plateau plot has been secured on all sides and is well fenced. Marbella Club Golf Resort with its 18-hole golf course is very privileged and private, yet only 20 minutes away from Marbella, located in the middle of the beautiful Benahavis mountains. This residential area has a gated entrance and 24-hour security. Marbella Club Golf Resort has a wonderful restaurant just 10min walk from the villa where You can enjoy a wonderful meal and a glass of wine.